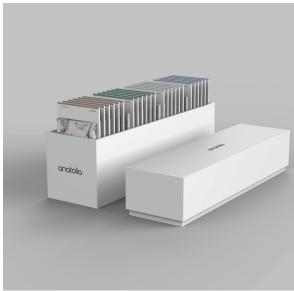

## Marketing support, Sample Chip Carrying Case

Anatolia has developed a premium sample chip carrying case to easily and beautifully store, organize, and carry sample chips to meetings and for sample libraries. The case comes empty and can hold up to 24 sample chips.

| ITEM DESCRIPTION                                                                 | CONTENTS     | ITEM CODE   | UPC          |
|----------------------------------------------------------------------------------|--------------|-------------|--------------|
| 4.1 x 14.8 x 7.5 in / 37.6 x 10.4 x 17.9 cm<br>Sample Chip Carrying Case (Empty) | As per above | 9902-1659-0 | 828492074879 |