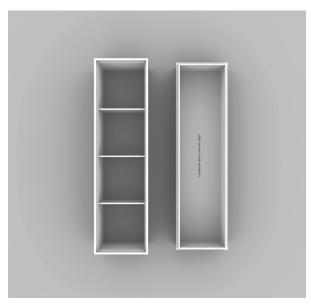

## Marketing support, Sample Chip Carrying Case

Anatolia has developed a premium sample chip carrying case to easily and beautifully store, organize, and carry sample chips to meetings and for sample libraries. The case comes empty and can hold up to 24 sample chips.

| ITEM DESCRIPTION                                                                 | CONTENTS     | ITEM CODE   | UPC          |
|----------------------------------------------------------------------------------|--------------|-------------|--------------|
| 4.1 x 14.8 x 7.5 in / 37.6 x 10.4 x 17.9 cm<br>Sample Chip Carrying Case (Empty) | As per above | 9902-1659-0 | 828492074879 |