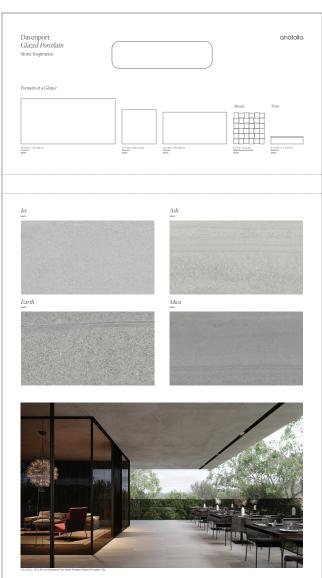

## Marketing support, A&D Board

Today's A&D community and dealer network has very limited space in their design libraries and customer showrooms. Therefore, Anatolia wanted to reinvent the typical contractor board and architectural binder by combining them into one multipurpose and space efficient merchandising tool.

Once opened up the board acts like a traditional contractor board with an easy to hold handle with all the information needed to make design decisions. On the front are sizes and finishes at a glance along with color chips and room renders. On the back are all of the critical technical specifications needed to specify a design space along with room scenes for inspiration.

This unique to Anatolia A&D board sits on shelf folded with a book like spine that clearly identifies the collection name, material type and corresponding inspiration for the collection. When pulled out slightly, one can easily see the collection's colors at a glance.