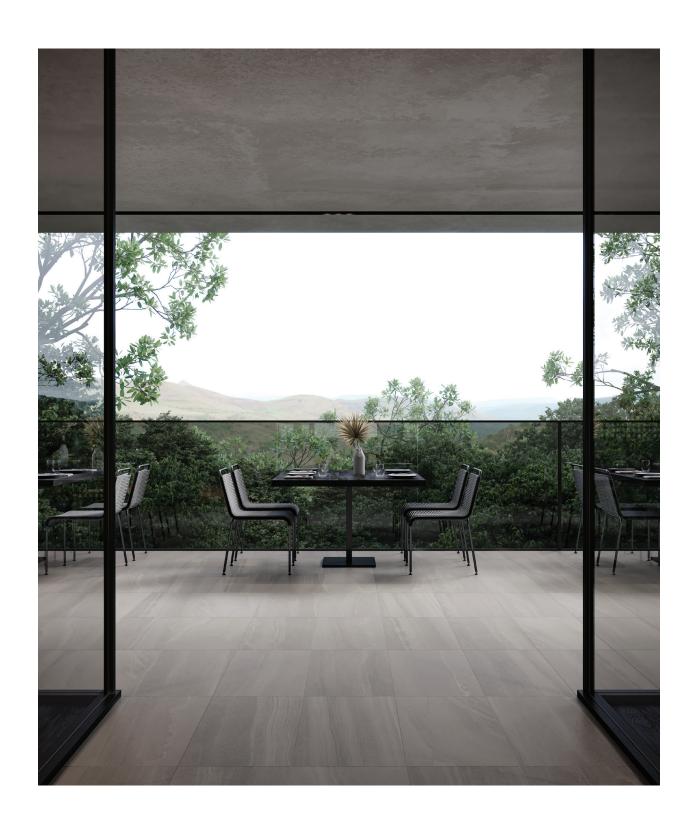

Once opened up the board acts like a traditional contractor board with an easy to hold handle with all the information needed to make design decisions. On the front are sizes and finishes at a glance along with color chips and room renders. On the back are all of the critical technical specifications needed to specify a design space along with room scenes for inspiration.

This unique to Anatolia A&D board sits on shelf folded with a book like spine that clearly identifies the collection name, material type and corresponding inspiration for the collection. When pulled out slightly, one can easily see the collection's colors at a glance.