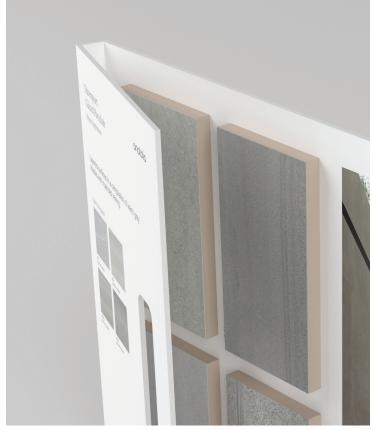

## Marketing support, Sample Chips

Sample chips are an essential tool to bring mood boards to life and inspire a cohesive design space. They need to be relatively small and yet contain all of the critical design and collection specifications needed.

Anatolia has created a sample chip program that categorizes sample chips into color coded material types, includes a sample chip affixed to an elegant backer card and includes all of the key technical information and formats for that color on its back label. Anatolia also developed a premium sample chip carrying case to easily and beautifully store, organize, and carry sample chips to meetings.

Backer Board Size: 3.25 x 6 in / 8.25 x 15.25 cm

| Sample Chips                      | ITEM CODE   | UPC          |
|-----------------------------------|-------------|--------------|
| Davenport Ash Matte Sample Chip   | 9902-1233-0 | 828492066300 |
| Davenport Earth Matte Sample Chip | 9902-1234-0 | 828492066317 |
| Davenport Ice Matte Sample Chip   | 9902-1235-0 | 828492066324 |
| Davenport Mica Matte Sample Chip  | 9902-1236-0 | 828492066331 |