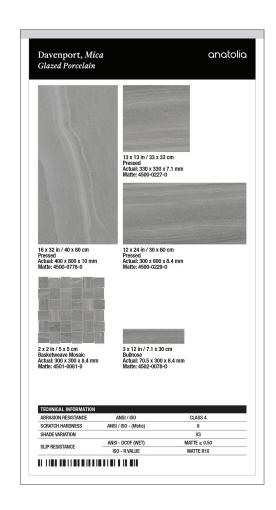

## Marketing support, Sample Chips

Sample chips are an essential tool to bring mood boards to life and inspire a cohesive design space. They need to be relatively small and yet contain all of the critical design and collection specifications needed.

Anatolia has created a sample chip program that categorizes sample chips into color coded material types, includes a sample chip affixed to an elegant backer card and includes all of the key technical information and formats for that color on its back label. Anatolia also developed a premium sample chip carrying case to easily and beautifully store, organize, and carry sample chips to meetings.

Backer Board Size: 3.25 x 6 in / 8.25 x 15.25 cm

| Sample Chips                      | ITEM CODE   | UPC          |
|-----------------------------------|-------------|--------------|
| Davenport Ash Matte Sample Chip   | 9902-1233-0 | 828492066300 |
| Davenport Earth Matte Sample Chip | 9902-1234-0 | 828492066317 |
| Davenport Ice Matte Sample Chip   | 9902-1235-0 | 828492066324 |
| Davenport Mica Matte Sample Chip  | 9902-1236-0 | 828492066331 |