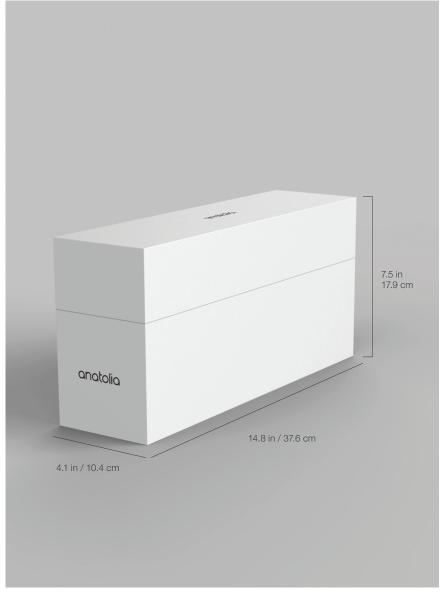

## Marketing support, Sample Chip Carrying Case

Anatolia has developed a premium sample chip carrying case to easily and beautifully store, organize, and carry sample chips to meetings and for sample libraries. The case comes empty and can hold up to 24 sample chips.

| ITEM DESCRIPTION                                                                 | CONTENTS     | ITEM CODE   | UPC          |
|----------------------------------------------------------------------------------|--------------|-------------|--------------|
| 4.1 x 14.8 x 7.5 in / 37.6 x 10.4 x 17.9 cm<br>Sample Chip Carrying Case (Empty) | As per above | 9902-1659-0 | 828492074879 |