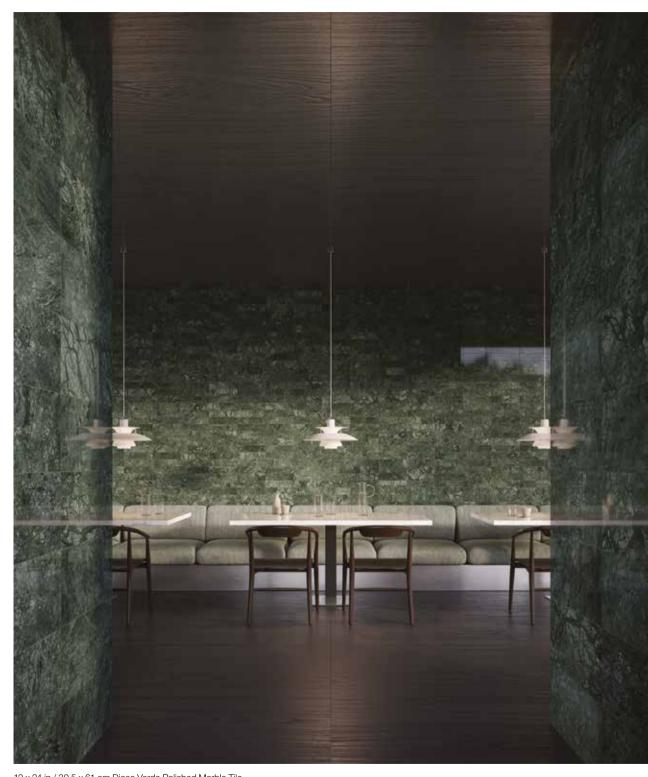

12 x 24 in / 30.5 x 61 cm Diosa Verde Polished Marble Tile On the back wall: 3 x 12 in / 7.5 x 30.5 cm Diosa Verde Polished Marble Tile

8 Natural Stone DIOSA VERDE, MARBLE 9

The Anatolia difference Unmatched elegance and unparalleled perfection.