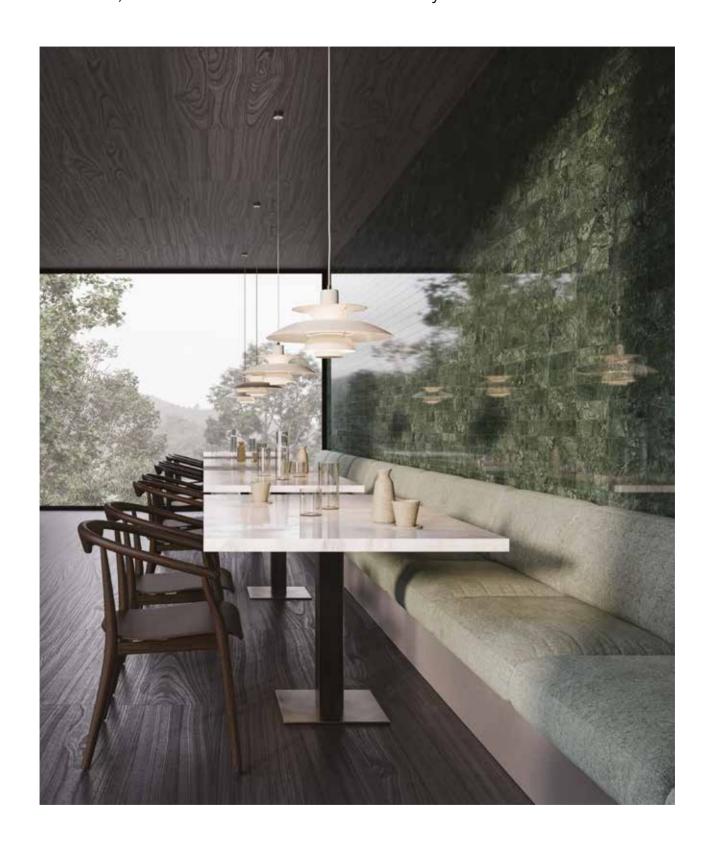

12 x 24 in / 30.5 x 61 cm Diosa Verde Polished Marble Tile On the back wall: 3 x 12 in / 7.5 x 30.5 cm Diosa Verde Polished Marble Tile

8 Natural Stone DIOSA VERDE, MARBLE 9

The Anatolia difference Unmatched elegance and unparalleled perfection.