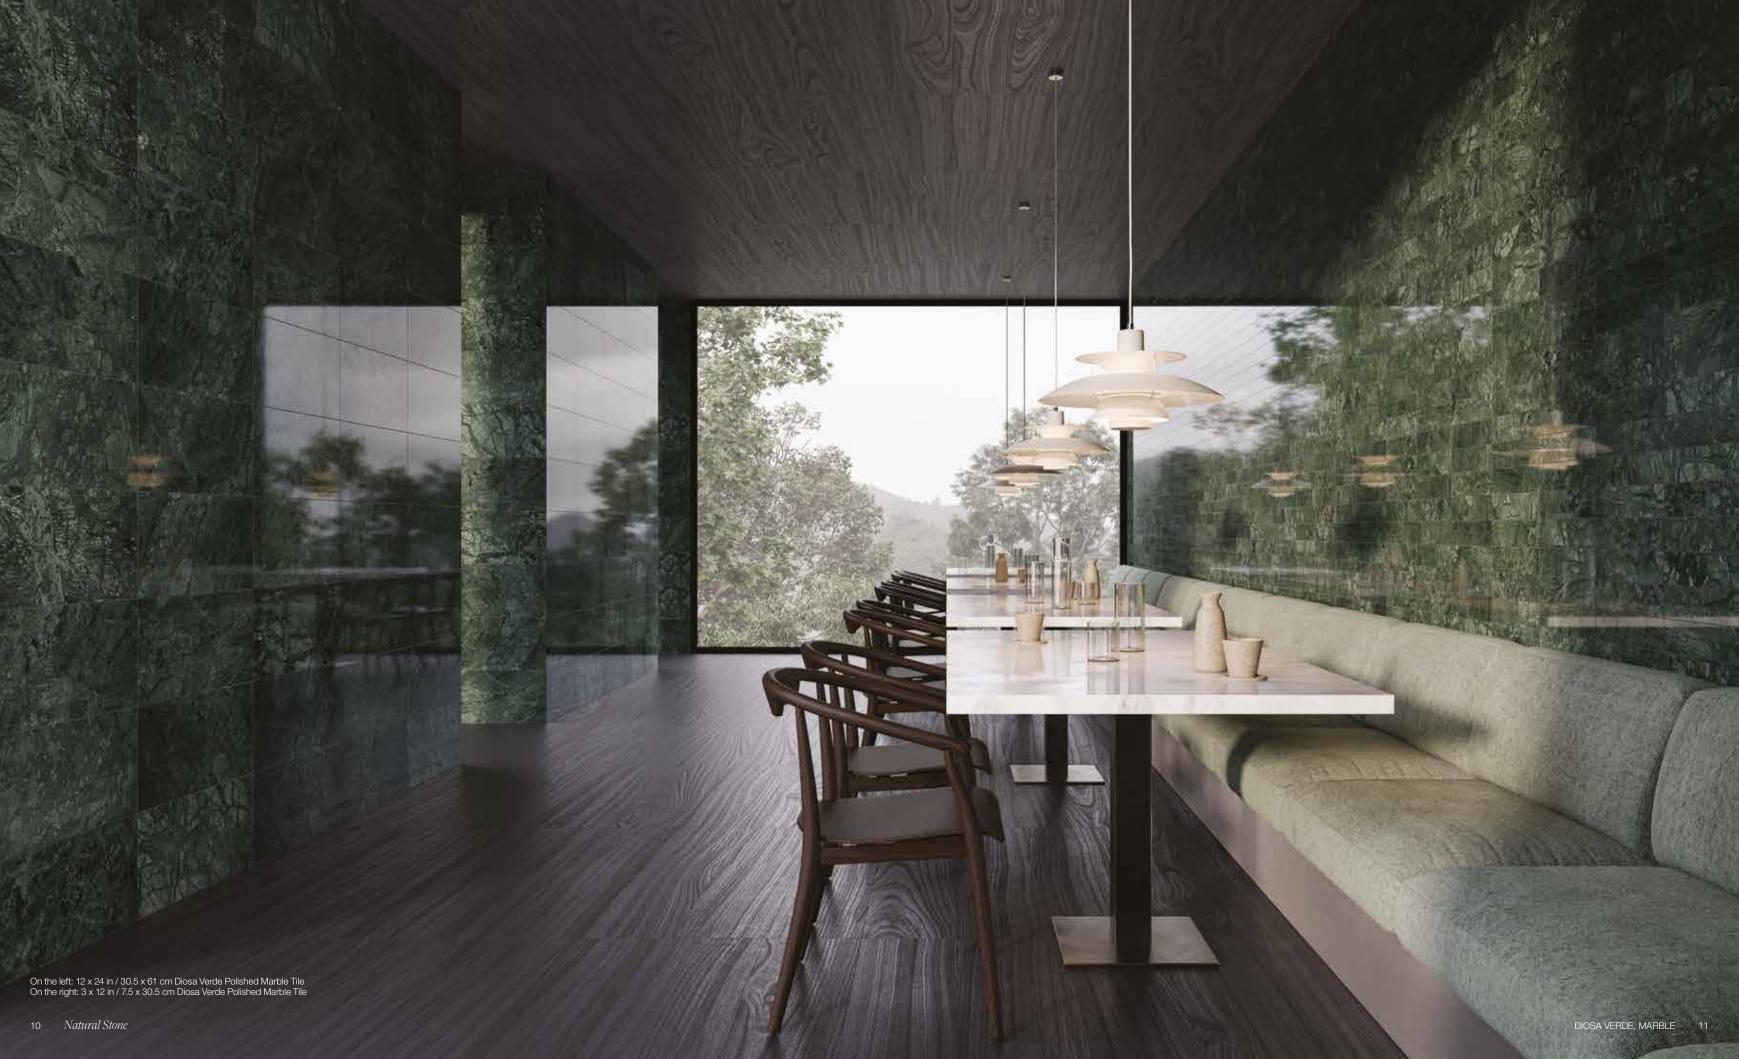

12 x 24 in / 30.5 x 61 cm Diosa Verde Polished Marble Tile On the back wall: 3 x 12 in / 7.5 x 30.5 cm Diosa Verde Polished Marble Tile

8 Natural Stone DIOSA VERDE, MARBLE 9

The Anatolia difference Unmatched elegance and unparalleled perfection.