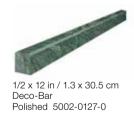

# Diosa Verde collection

This exquisitely unique green marble exhibits vivid hues and an aesthetic grandeur that evokes a sense of divine luxury. This complex yet sophisticated stone pays homage to Mother Earth, realized in its lush, transcendent natural beauty. Diosa Verde inspires ambiances animated by distinctive flair and authenticity. The striking nature of this stone creates spaces with a strong visual impact, allowing for effortless opulence.

# Formats and finishes at a glance



12 x 24 in / 30.5 x 61 cm Polished 5000-0660-0



3 x 12 in / 7.5 x 30.5 cm Polished 5000-0659-0

#### Mosaics



1.25 x 4 in / 3.3 x 10 cm Herringbone Mosaic Polished 5001-0334-0



2 x 6 in / 4.9 x 15 cm Picket Mosaic Polished 5001-0335-0



2 in / 4.9 cm Hexagon Mosaic Polished 5001-0333-0

#### Trim



#### NATURAL STONE TILE VARIATION

The inherent beauty of natural stone products is expressed through variations in color, texture, shading and veining.



12 x 24 in / 30.5 x 61 cm tile variations

6 Natural Stone DIOSA VERDE, MARBLE 7



12 x 24 in / 30.5 x 61 cm Diosa Verde Polished Marble Tile On the back wall: 3 x 12 in / 7.5 x 30.5 cm Diosa Verde Polished Marble Tile



8 Natural Stone DIOSA VERDE, MARBLE 9



The Anatolia difference Unmatched elegance and unparalleled perfection.

Natural stone retains a timeless beauty. Anatolia's selection stands out for its strong aesthetic and expressive value, capturing the latest trends in interior design through unique shapes and elegant stone character. Highly sought-after materials, sourced from the most premium quarries. With their caref