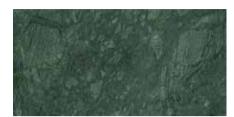

# Formats and finishes at a glance

12 x 24 in / 30.5 x 61 cm Polished 5000-0660-0

3 x 12 in / 7.5 x 30.5 cm Polished 5000-0659-0