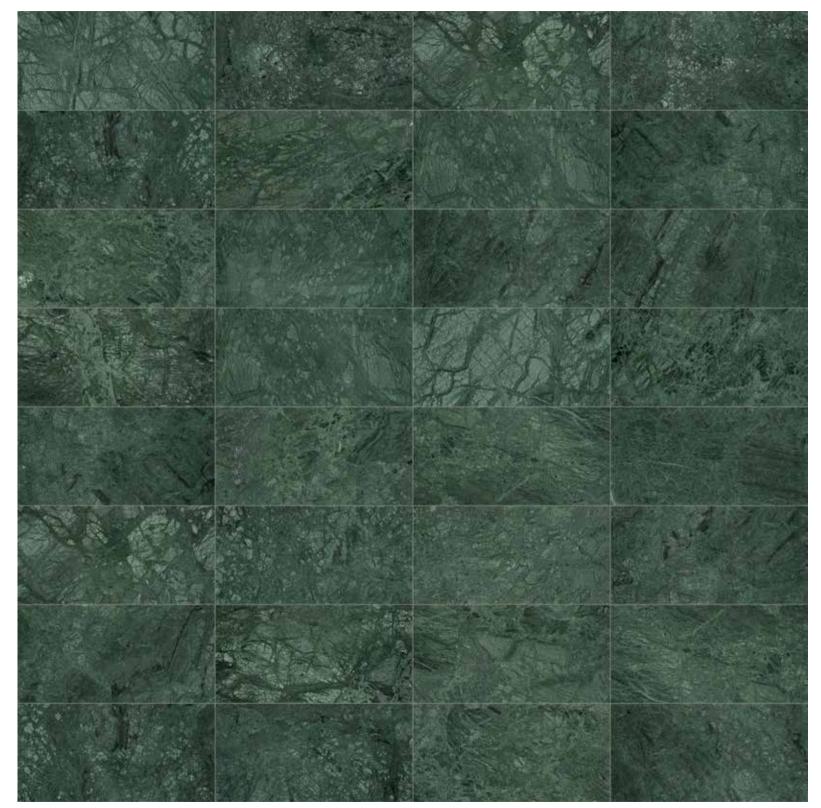

#### NATURAL STONE TILE VARIATION

The inherent beauty of natural stone products is expressed through variations in color, texture, shading and veining.

12 x 24 in / 30.5 x 61 cm tile variations

6 Natural Stone DIOSA VERDE, MARBLE 7

12 x 24 in / 30.5 x 61 cm Diosa Verde Polished Marble Tile On the back wall: 3 x 12 in / 7.5 x 30.5 cm Diosa Verde Polished Marble Tile

8 Natural Stone DIOSA VERDE, MARBLE 9

The Anatolia difference Unmatched elegance and unparalleled perfection.