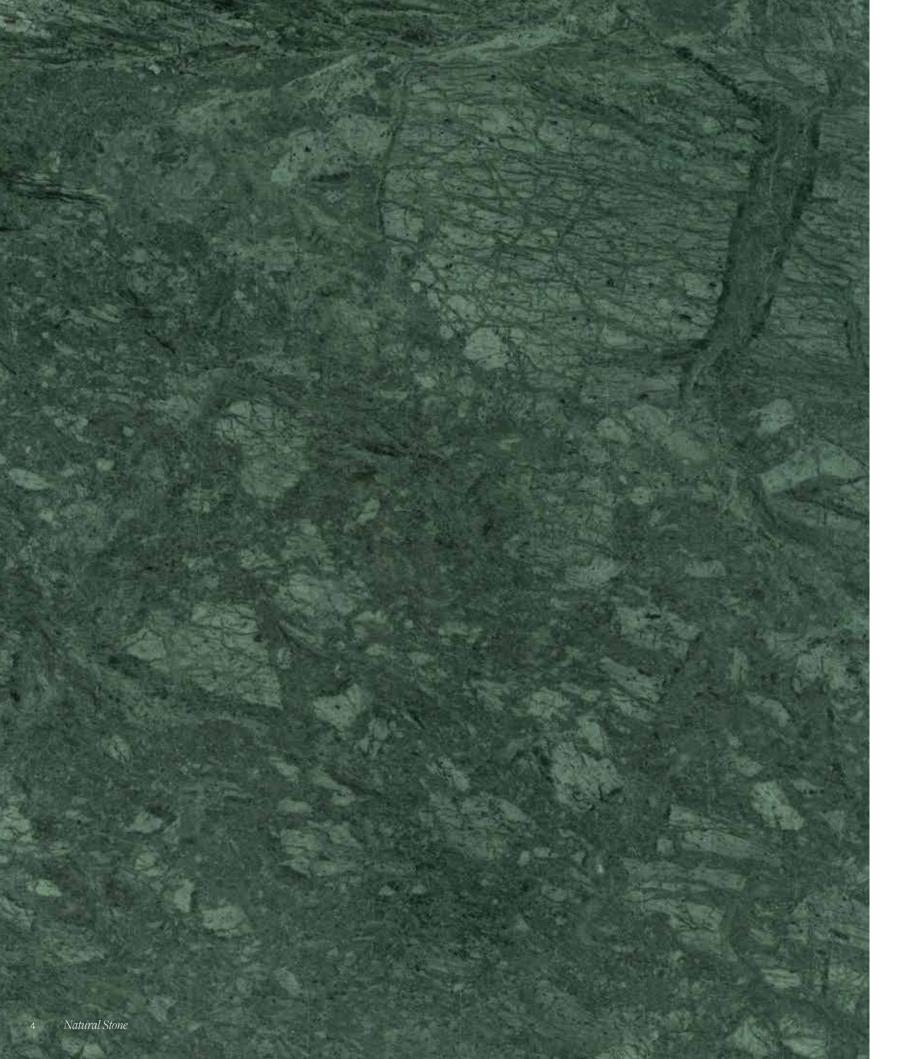

## Diosa Verde collection

This exquisitely unique green marble exhibits vivid hues and an aesthetic grandeur that evokes a sense of divine luxury. This complex yet sophisticated stone pays homage to Mother Earth, realized in its lush, transcendent natural beauty. Diosa Verde inspires ambiances animated by distinctive flair and authenticity. The striking nature of this stone creates spaces with a strong visual impact, allowing for effortless opulence.

#### NATURAL STONE TILE VARIATION

The inherent beauty of natural stone products is expressed through variations in color, texture, shading and veining.

12 x 24 in / 30.5 x 61 cm tile variations

6 Natural Stone DIOSA VERDE, MARBLE 7