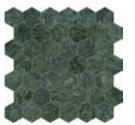

#### Mosaics

1.25 x 4 in / 3.3 x 10 cm Herringbone Mosaic Polished 5001-0334-0

2 x 6 in / 4.9 x 15 cm Picket Mosaic Polished 5001-0335-0

2 in / 4.9 cm Hexagon Mosaic Polished 5001-0333-0