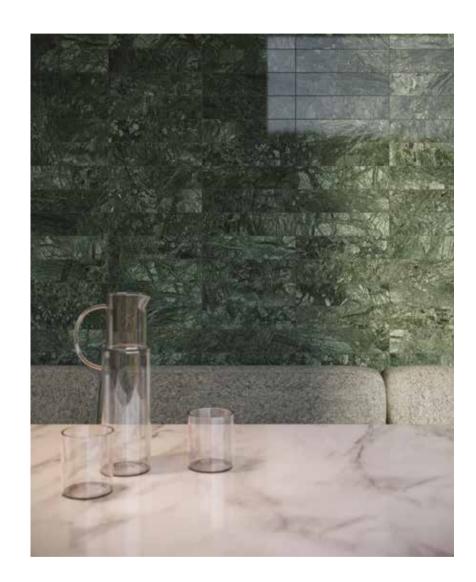

#### NATURAL STONE TILE VARIATION

The inherent beauty of natural stone products is expressed through variations in color, texture, shading and veining.

12 x 24 in / 30.5 x 61 cm tile variations

6 Natural Stone DIOSA VERDE, MARBLE 7