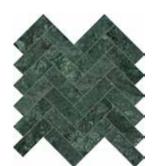

#### Mosaics

1.25 x 4 in / 3.3 x 10 cm Herringbone Mosaic Polished 5001-0334-0

2 x 6 in / 4.9 x 15 cm Picket Mosaic Polished 5001-0335-0

2 in / 4.9 cm Hexagon Mosaic Polished 5001-0333-0