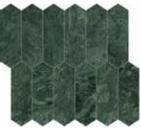

#### Mosaics

1.25 x 4 in / 3.3 x 10 cm Herringbone Mosaic Polished 5001-0334-0

2 x 6 in / 4.9 x 15 cm Picket Mosaic Polished 5001-0335-0

2 in / 4.9 cm Hexagon Mosaic Polished 5001-0333-0