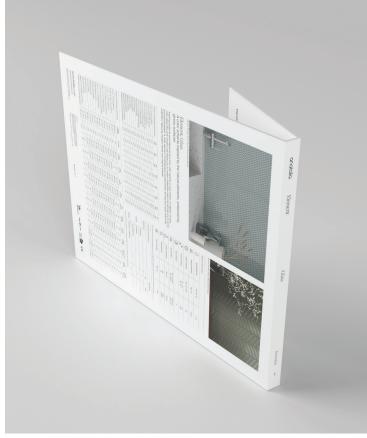

## Marketing support, A&D Board

Today's A&D community and dealer network has very limited space in their design libraries and customer showrooms. Therefore, Anatolia wanted to reinvent the typical contractor board and architectural binder by combining them into one multipurpose and space efficient merchandising tool.

Once opened up the board acts like a traditional contractor board with an easy to hold handle with all the information needed to make design decisions. On the front are sizes and finishes at a glance along with color chips and room renders. On the back are all of the critical technical specifications needed to specify a design space along with room scenes for inspiration.

This unique to Anatolia A&D board sits on shelf folded with a book like spine that clearly identifies the collection name, material type and corresponding inspiration for the collection. When pulled out slightly, one can easily see the collection's colors at a glance.

A&D Board Outside

A&D Board Inside

| A&D Board                                                                   | ITEM<br>DESCRIPTION | ITEM CODE   | UPC          |
|-----------------------------------------------------------------------------|---------------------|-------------|--------------|
| A&D Board for Colors Cloud, Earth, Ice, Mist, Sand, Shadow, Skylight, Smoke | Element A&D Board   | 9902-1349-0 | 828492068243 |