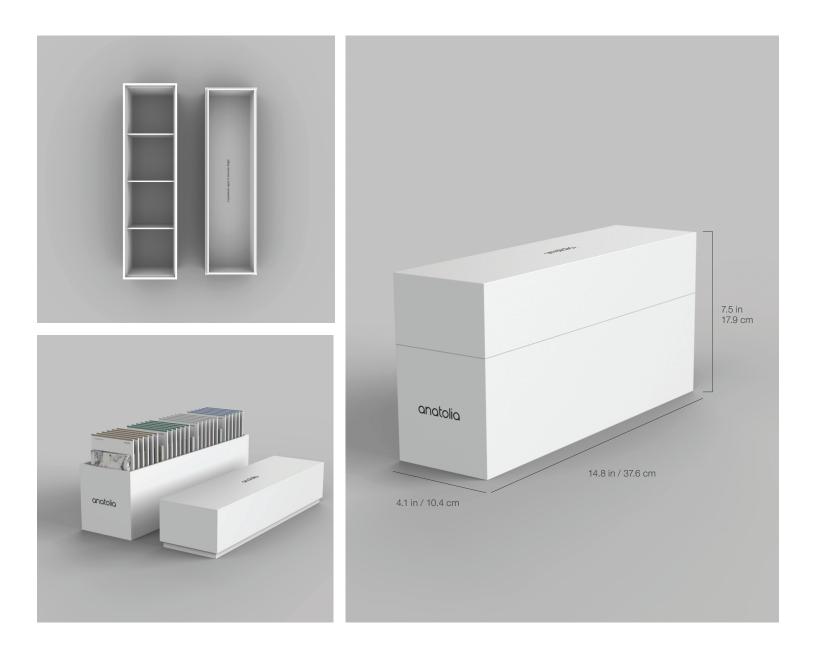

## Marketing support, Sample Chip Carrying Case

Anatolia has developed a premium sample chip carrying case to easily and beautifully store, organize, and carry sample chips to meetings and for sample libraries. The case comes empty and can hold up to 24 sample chips.

| ITEM DESCRIPTION                            | CONTENTS     | ITEM CODE   | UPC          |
|---------------------------------------------|--------------|-------------|--------------|
| 4.1 x 14.8 x 7.5 in / 37.6 x 10.4 x 17.9 cm | As per above | 9902-1659-0 | 828492074879 |

Sample Chip Carrying Case (Empty)

As per above