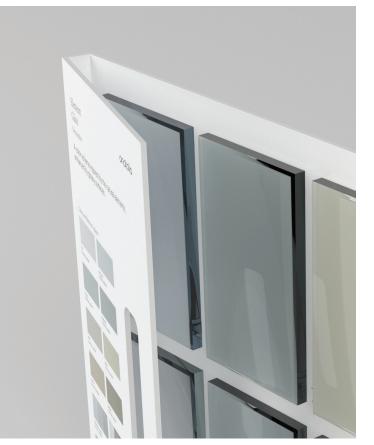

## Marketing support, Sample Chips

Sample chips are an essential tool to bring mood boards to life and inspire a cohesive design space. They need to be relatively small and yet contain all of the critical design and collection specifications needed.

Anatolia has created a sample chip program that categorizes sample chips into color coded material types, includes a sample chip affixed to an elegant backer card and includes all of the key technical information and formats for that color on its back label. Anatolia also developed a premium sample chip carrying case to easily and beautifully store, organize, and carry sample chips to meetings.

Backer Board Size: 3.25 x 6 in / 8.25 x 15.25 cm

| Sample Chips                     | ITEM CODE   | UPC          |
|----------------------------------|-------------|--------------|
| Element Cloud Glossy Sample Chip | 9902-1181-0 | 828492065785 |
| Element Earth Glossy Sample Chip | 9902-1182-0 | 828492065792 |
| Element Ice Glossy Sample Chip   | 9902-1183-0 | 828492065808 |
| Element Mist Glossy Sample Chip  | 9902-1184-0 | 828492065815 |