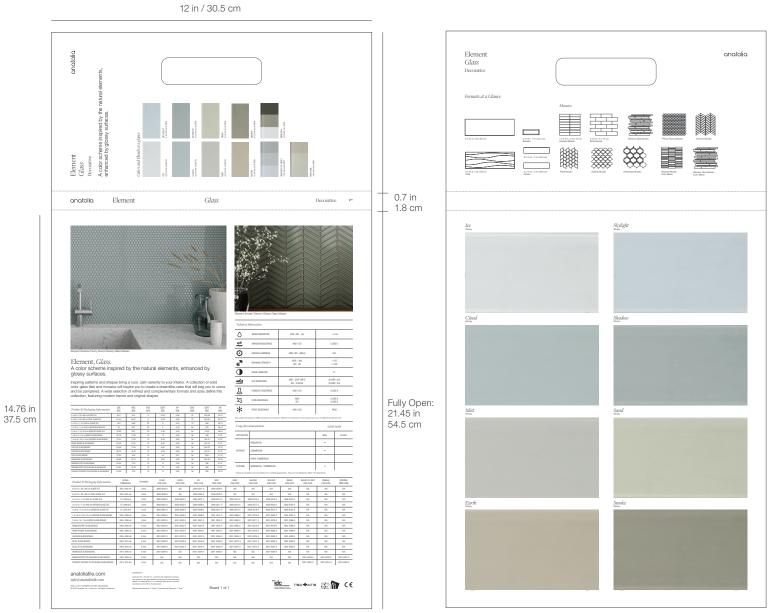

Once opened up the board acts like a traditional contractor board with an easy to hold handle with all the information needed to make design decisions. On the front are sizes and finishes at a glance along with color chips and room renders. On the back are all of the critical technical specifications needed to specify a design space along with room scenes for inspiration.

This unique to Anatolia A&D board sits on shelf folded with a book like spine that clearly identifies the collection name, material type and corresponding inspiration for the collection. When pulled out slightly, one can easily see the collection's colors at a glance.