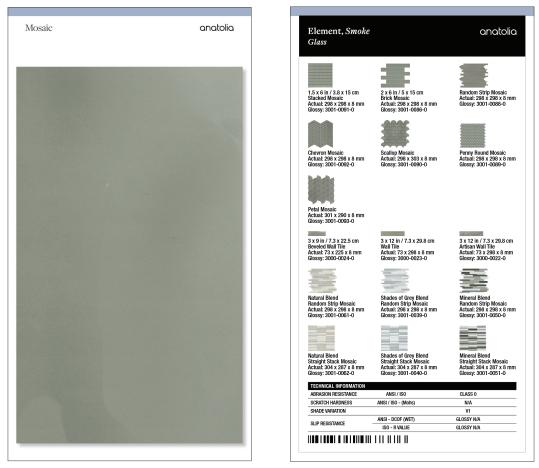

## Marketing support, Sample Chips

Sample chips are an essential tool to bring mood boards to life and inspire a cohesive design space. They need to be relatively small and yet contain all of the critical design and collection specifications needed.

Anatolia has created a sample chip program that categorizes sample chips into color coded material types, includes a sample chip affixed to an elegant backer card and includes all of the key technical information and formats for that color on its back label. Anatolia also developed a premium sample chip carrying case to easily and beautifully store, organize, and carry sample chips to meetings.

Backer Board Size: 3.25 x 6 in / 8.25 x 15.25 cm

| Sample Chips                     | ITEM CODE   | UPC          |
|----------------------------------|-------------|--------------|
| Element Cloud Glossy Sample Chip | 9902-1181-0 | 828492065785 |
| Element Earth Glossy Sample Chip | 9902-1182-0 | 828492065792 |
| Element Ice Glossy Sample Chip   | 9902-1183-0 | 828492065808 |
| Element Mist Glossy Sample Chip  | 9902-1184-0 | 828492065815 |

| Sample Chips                        | ITEM CODE   | UPC          |
|-------------------------------------|-------------|--------------|
| Element Sand Glossy Sample Chip     | 9902-1185-0 | 828492065822 |
| Element Shadow Glossy Sample Chip   | 9902-1186-0 | 828492065839 |
| Element Skylight Glossy Sample Chip | 9902-1187-0 | 828492065846 |
| Element Smoke Glossy Sample Chip    | 9902-1188-0 | 828492065853 |