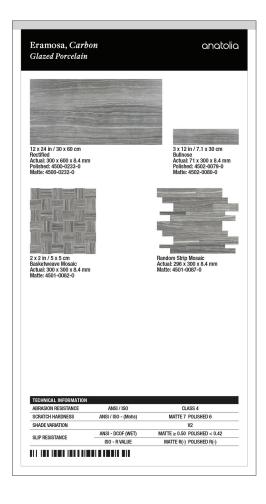

## Eramosa, *Glazed Porcelain*. Merchandising

Backer Board Size: 3.25 x 6 in / 8.25 x 15.25 cm

| Sample Chips                     | ITEM CODE   | UPC          |
|----------------------------------|-------------|--------------|
| Eramosa Carbon Matte Sample Chip | 9902-1215-0 | 828492066126 |
| Eramosa Clay Matte Sample Chip   | 9902-1217-0 | 828492066140 |
| Eramosa Ice Matte Sample Chip    | 9902-1219-0 | 828492066164 |
| Eramosa Sand Matte Sample Chip   | 9902-1223-0 | 828492066201 |

| Sample Chips                        | ITEM CODE   | UPC          |
|-------------------------------------|-------------|--------------|
| Eramosa Carbon Polished Sample Chip | 9902-1216-0 | 828492066133 |
| Eramosa Clay Polished Sample Chip   | 9902-1218-0 | 828492066157 |
| Eramosa Ice Polished Sample Chip    | 9902-1220-0 | 828492066171 |
| Eramosa Sand Polished Sample Chip   | 9902-1224-0 | 828492066218 |