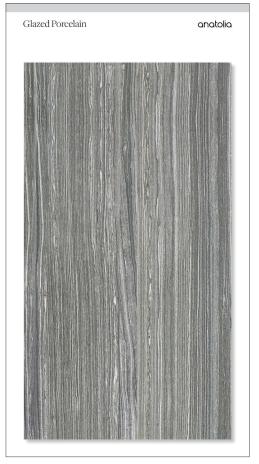

92068403 |
|                                        |                     |             |              |





A&D Board Outside

A&D Board Inside

#### Marketing support, Sample Chips

Sample chips are an essential tool to bring mood boards to life and inspire a cohesive design space. They need to be relatively small and yet contain all of the critical design and collection specifications needed.

Anatolia has created a sample chip program that categorizes sample chips into color coded material types, includes a sample chip affixed to an elegant backer card and includes all of the key technical information and formats for that color on its back label. Anatolia also developed a premium sample chip carrying case to easily and beautifully store, organize, and carry sample chips to meetings.



Backer Board Size: 3.25 x 6 in / 8.25 x 15.25 cm



| Sample Chips                     | ITEM CODE   | UPC          |
|----------------------------------|-------------|--------------|
| Eramosa Carbon Matte Sample Chip | 9902-1215-0 | 828492066126 |
| Eramosa Clay Matte Sample Chip   | 9902-1217-0 | 828492066140 |
| Eramosa Ice Matte Sample Chip    | 9902-1219-0 | 828492066164 |
| Eramosa Sand Matte Sample Chip   | 9902-1223-0 | 828492066201 |

| Sample Chips                        | ITEM CODE   | UPC          |
|-------------------------------------|-------------|--------------|
| Eramosa Carbon Polished Sample Chip | 9902-1216-0 | 828492066133 |
| Eramosa Clay Polished Sample Chip   | 9902-1218-0 | 828492066157 |
| Eramosa Ice Polished Sample Chip    | 9902-1220-0 | 828492066171 |
| Er