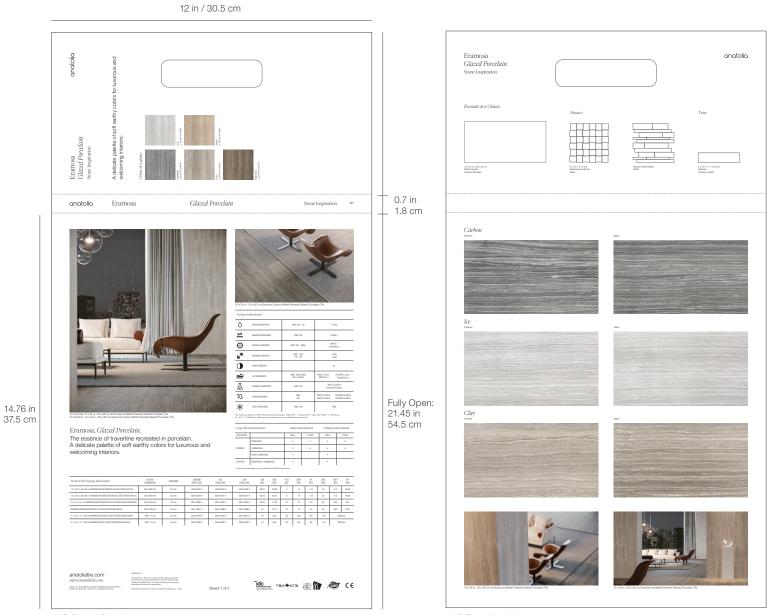

Once opened up the board acts like a traditional contractor board with an easy to hold handle with all the information needed to make design decisions. On the front are sizes and finishes at a glance along with color chips and room renders. On the back are all of the critical technical specifications needed to specify a design space along with room scenes for inspiration.

This unique to Anatolia A&D board sits on shelf folded with a book like spine that clearly identifies the collection name, material type and corresponding inspiration for the collection. When pulled out slightly, one can easily see the collection's colors at a glance.