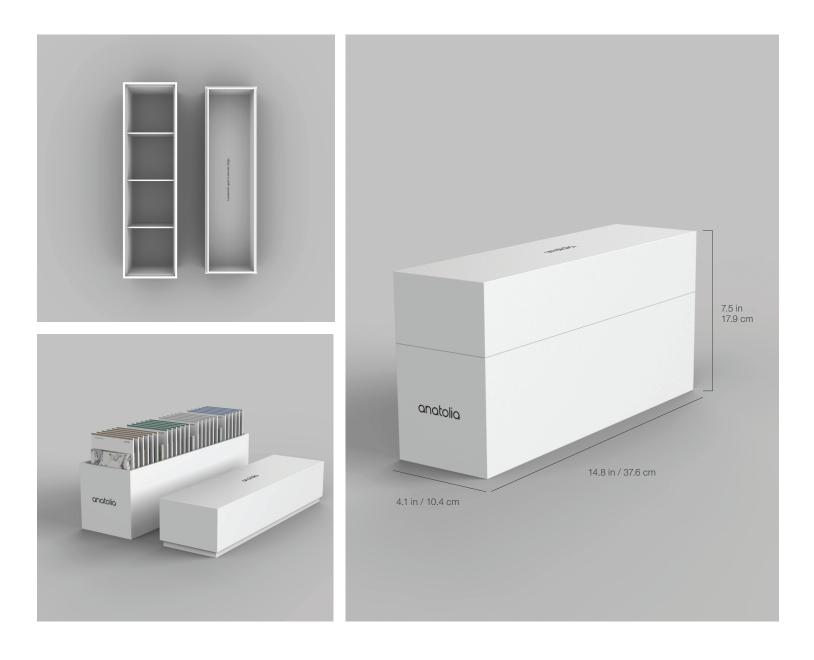

### Marketing support, Sample Chip Carrying Case

Anatolia has developed a premium sample chip carrying case to easily and beautifully store, organize, and carry sample chips to meetings and for sample libraries. The case comes empty and can hold up to 24 sample chips.

| ITEM DESCRIPTION                                                                 | CONTENTS     | ITEM CODE   | UPC          |
|----------------------------------------------------------------------------------|--------------|-------------|--------------|
| 4.1 x 14.8 x 7.5 in / 37.6 x 10.4 x 17.9 cm<br>Sample Chip Carrying Case (Empty) | As per above | 9902-1659-0 | 828492074879 |