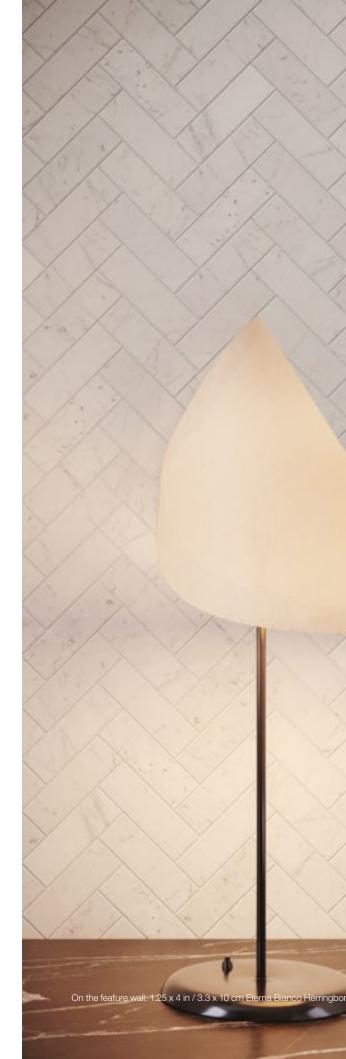

Eterna Bianco, *Marble*. A gentle pattern of soft veins that gracefully accentuates the white and luminous background.

### Eterna Bianco collection

The splendor of this elegant marble is captured in its delicate nuances, where gentle and soft veins gracefully accentuates the white and luminous background. Eterna Bianco marble is more than just a luxurious stone: the purity of its colors and its classic attributes make it a unique surface that will stand the test of time.

Mosaics

1.25 x 4 in / 3.3 x 10 cm Herringbone Mosaic Polished 5001-0271-0 Honed 5001-0272-0

2 in / 4.9 cm Hexagon Mosaic Polished 5001-0269-0 Honed 5001-0270-0

1.25 in / 3 cm Penny Round Mosaic Polished 5001-0275-0 Honed 5001-0276-0