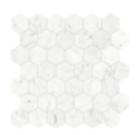

Mosaics

1.25 x 4 in / 3.3 x 10 cm Herringbone Mosaic Polished 5001-0271-0 Honed 5001-0272-0

2 in / 4.9 cm Hexagon Mosaic Polished 5001-0269-0 Honed 5001-0270-0

1.25 in / 3 cm Penny Round Mosaic Polished 5001-0275-0 Honed 5001-0276-0