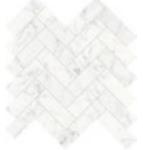

Mosaics

1.25 x 4 in / 3.3 x 10 cm Herringbone Mosaic Polished 5001-0271-0 Honed 5001-0272-0

2 in / 4.9 cm Hexagon Mosaic Polished 5001-0269-0 Honed 5001-0270-0

1.25 in / 3 cm Penny Round Mosaic Polished 5001-0275-0 Honed 5001-0276-0