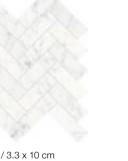

Mosaics

1.25 x 4 in / 3.3 x 10 cm Herringbone Mosaic Polished 5001-0271-0 Honed 5001-0272-0

2 in / 4.9 cm Hexagon Mosaic Polished 5001-0269-0 Honed 5001-0270-0

1.25 in / 3 cm Penny Round Mosaic Polished 5001-0275-0 Honed 5001-0276-0