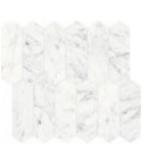

Mosaics

1.25 x 4 in / 3.3 x 10 cm Herringbone Mosaic Polished 5001-0271-0 Honed 5001-0272-0

2 in / 4.9 cm Hexagon Mosaic Polished 5001-0269-0 Honed 5001-0270-0

1.25 in / 3 cm Penny Round Mosaic Polished 5001-0275-0 Honed 5001-0276-0