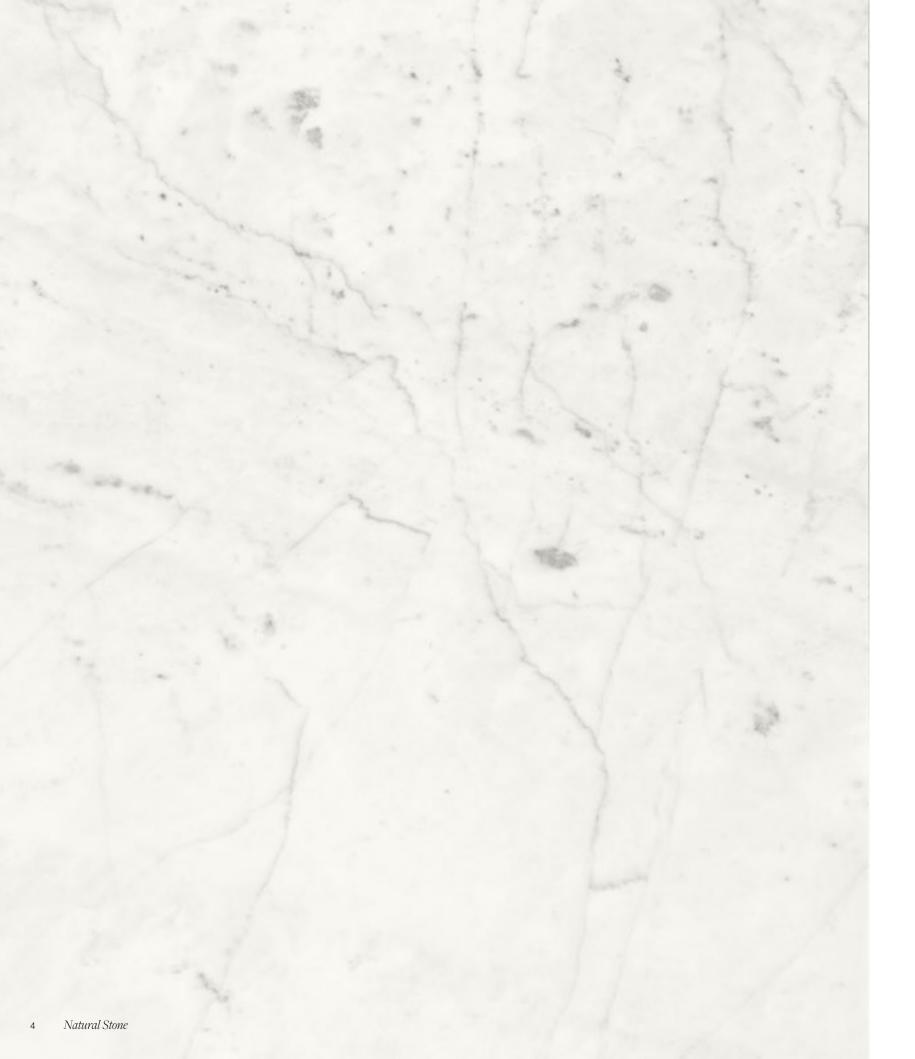

Eterna Bianco, *Marble*. A gentle pattern of soft veins that gracefully accentuates the white and luminous background.

### Eterna Bianco collection

The splendor of this elegant marble is captured in its delicate nuances, where gentle and soft veins gracefully accentuates the white and luminous background. Eterna Bianco marble is more than just a luxurious stone: the purity of its colors and its classic attributes make it a unique surface that will stand the test of time.