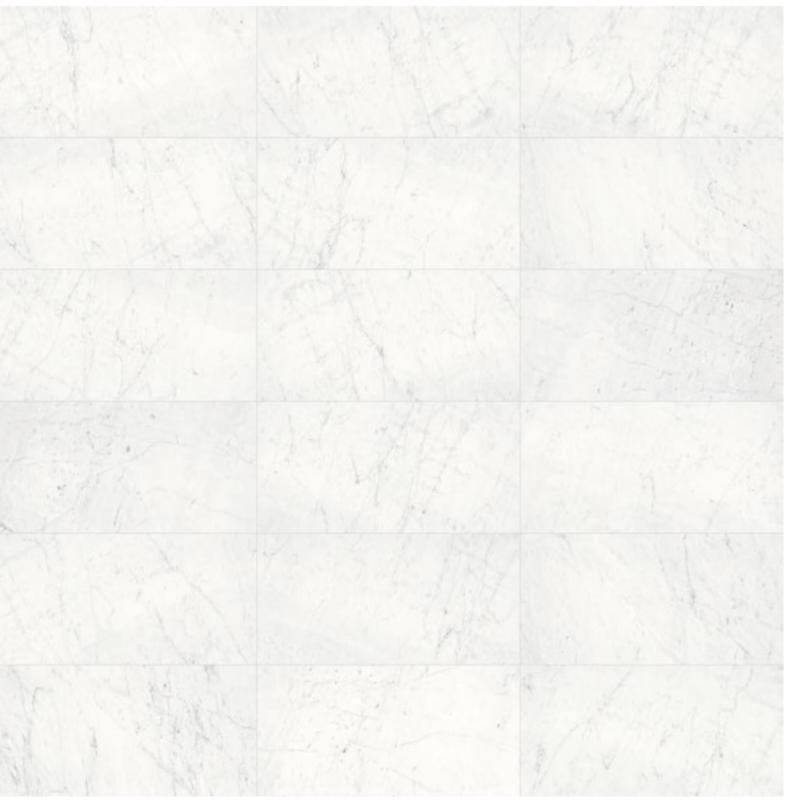

1.25 x 12 in / 3.2 x 30.5 cm Deco-Bar Honed 5002-0092-0

18 x 36 in / 45.7 x 91.4 cm tile variations

### NATURAL STONE TILE VARIATION

The inherent beauty of natural stone products is expressed through variations in color, texture, shading and veining.