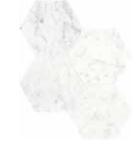

2 in / 4.9 cm Hexagon Mosaic Polished 5001-0269-0 Honed 5001-0270-0

1.25 in / 3 cm Penny Round Mosaic Polished 5001-0275-0 Honed 5001-0276-0

Trims

1/2 x 12 in / 1.3 x 30.5 cm Deco-Bar Polished 5002-0090-0 Honed 5002-0091-0