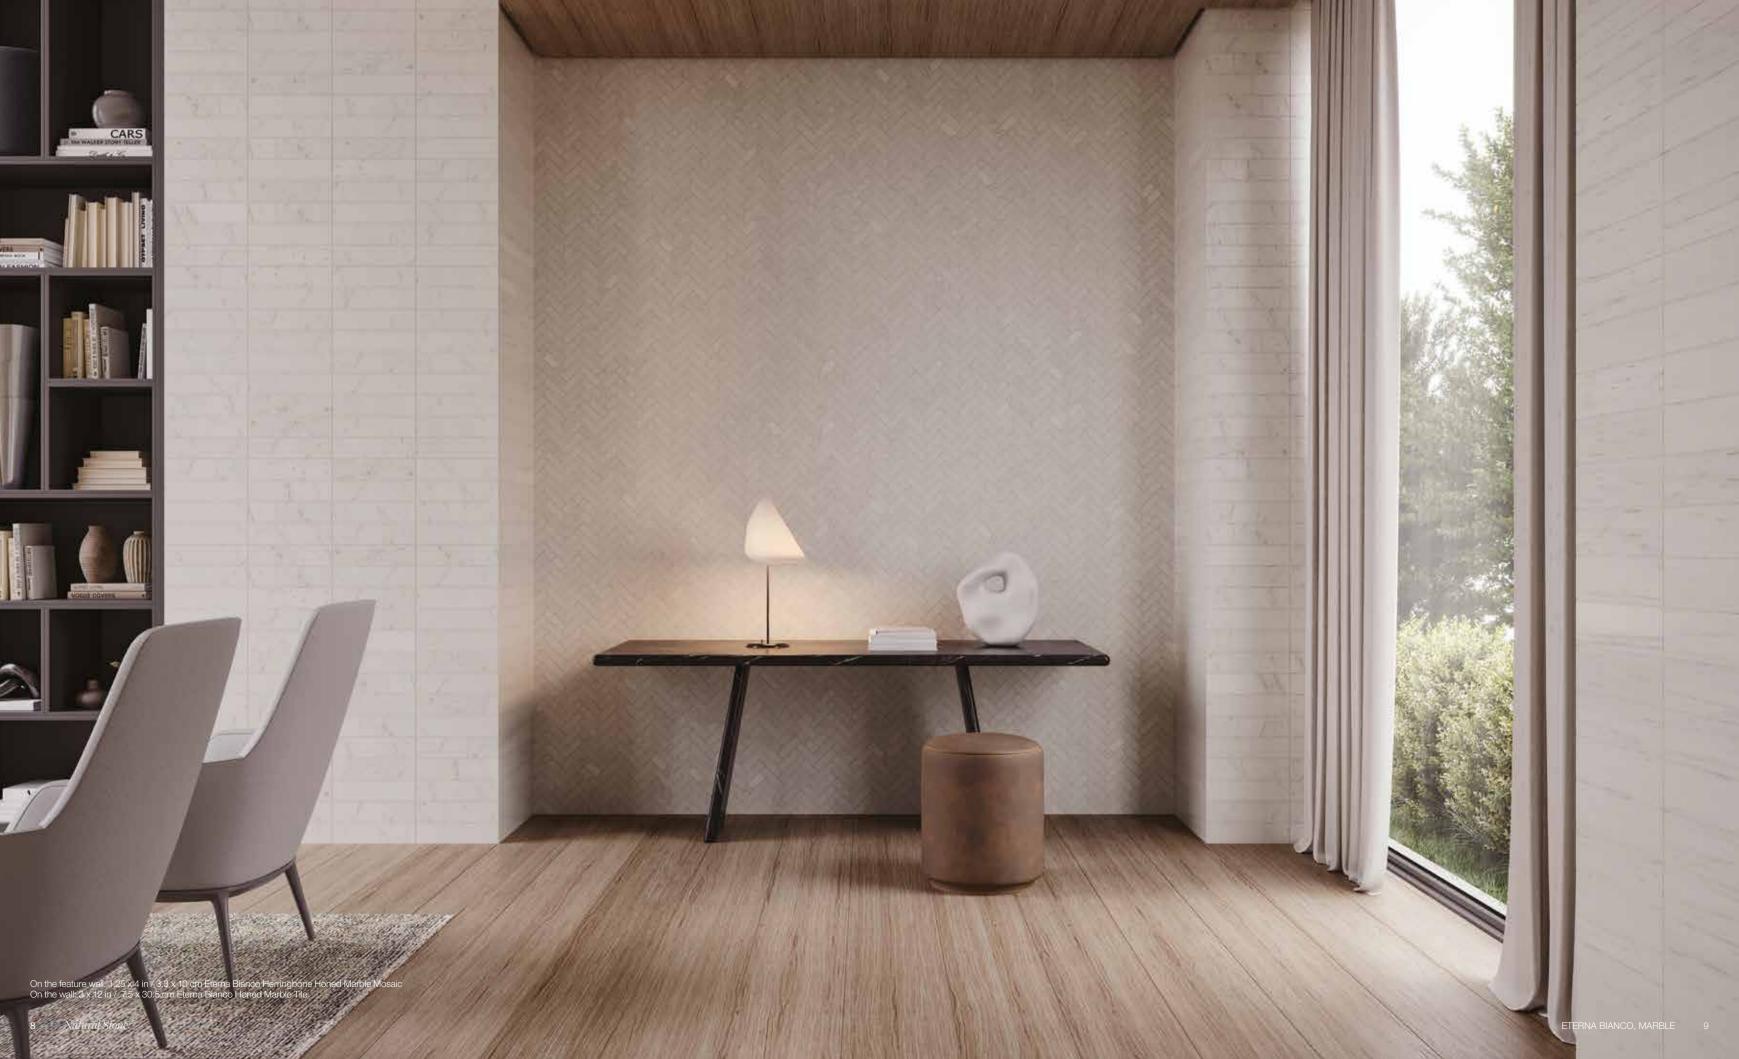

Eterna Bianco, *Marble*. A gentle pattern of soft veins that gracefully accentuates the white and luminous background.

## Eterna Bianco collection

The splendor of this elegant marble is captured in its delicate nuances, where gentle and soft veins gracefully accentuates the white and luminous background. Eterna Bianco marble is more than just a luxurious stone: the purity of its colors and its classic attributes make it a unique surface that will stand the test of time.

4 x 12 in / 10 x 30.5 cm

Fluto Honed 5000-0350-0

4 x 12 in / 10 x 30.5 cm Prisma Honed 5000-0351-0

3 x 12 in / 7.5 x 30.5 cm Polished 5000-0347-0 Honed 5000-0348-0

1.25 x 4 in / 3.3 x 10 cm Herringbone Mosaic Polished 5001-0271-0 Honed 5001-0272-0