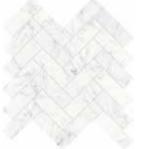

4 x 12 in / 10 x 30.5 cm

Fluto Honed 5000-0350-0

4 x 12 in / 10 x 30.5 cm Prisma Honed 5000-0351-0

3 x 12 in / 7.5 x 30.5 cm Polished 5000-0347-0 Honed 5000-0348-0

1.25 x 4 in / 3.3 x 10 cm Herringbone Mosaic Polished 5001-0271-0 Honed 5001-0272-0