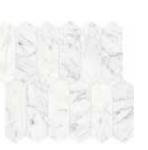

Eterna Bianco, *Marble*. A gentle pattern of soft veins that gracefully accentuates the white and luminous background.

## Eterna Bianco collection

The splendor of this elegant marble is captured in its delicate nuances, where gentle and soft veins gracefully accentuates the white and luminous background. Eterna Bianco marble is more than just a luxurious stone: the purity of its colors and its classic attributes make it a unique surface that will stand the test of time.

2 x 6 in / 4.9 x 15 cm Picket Mosaic Polished 5001-0273-0 Honed 5001-0274-0

6 in / 15 cm Hexagon Mosaic Polished 5001-0267-0 Honed 5001-0268-0

1.25 x 12 in / 3.2 x 30.5 cm Deco-Bar Honed 5002-0092-0

18 x 36 in / 45.7 x 91.4 cm tile variations