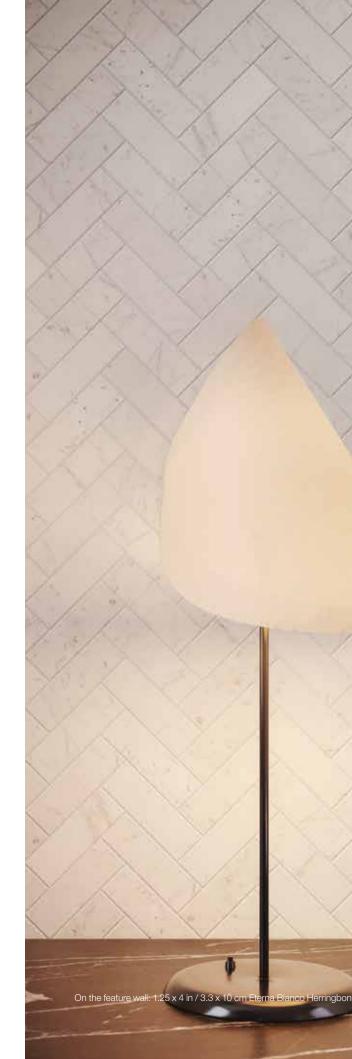

Eterna Bianco, *Marble*. A gentle pattern of soft veins that gracefully accentuates the white and luminous background.

4 x 12 in / 10 x 30.5 cm

Fluto Honed 5000-0350-0

4 x 12 in / 10 x 30.5 cm Prisma Honed 5000-0351-0

3 x 12 in / 7.5 x 30.5 cm Polished 5000-0347-0 Honed 5000-0348-0

1.25 x 4 in / 3.3 x 10 cm Herringbone Mosaic Polished 5001-0271-0 Honed 5001-0272-0