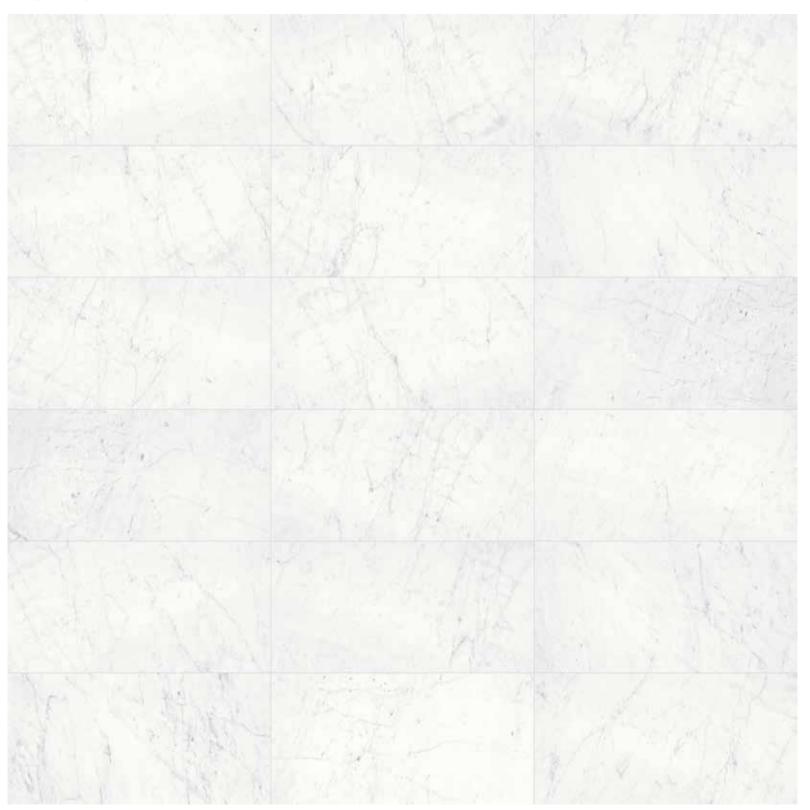

Eterna Bianco, *Marble*. A gentle pattern of soft veins that gracefully accentuates the white and luminous background.

## Eterna Bianco collection

The splendor of this elegant marble is captured in its delicate nuances, where gentle and soft veins gracefully accentuates the white and luminous background. Eterna Bianco marble is more than just a luxurious stone: the purity of its colors and its classic attributes make it a unique surface that will stand the test of time.

2 x 6 in / 4.9 x 15 cm Picket Mosaic Polished 5001-0273-0 Honed 5001-0274-0

6 in / 15 cm Hexagon Mosaic Polished 5001-0267-0 Honed 5001-0268-0

1.25 x 12 in / 3.2 x 30.5 cm Deco-Bar Honed 5002-0092-0

18 x 36 in / 45.7 x 91.4 cm tile variations