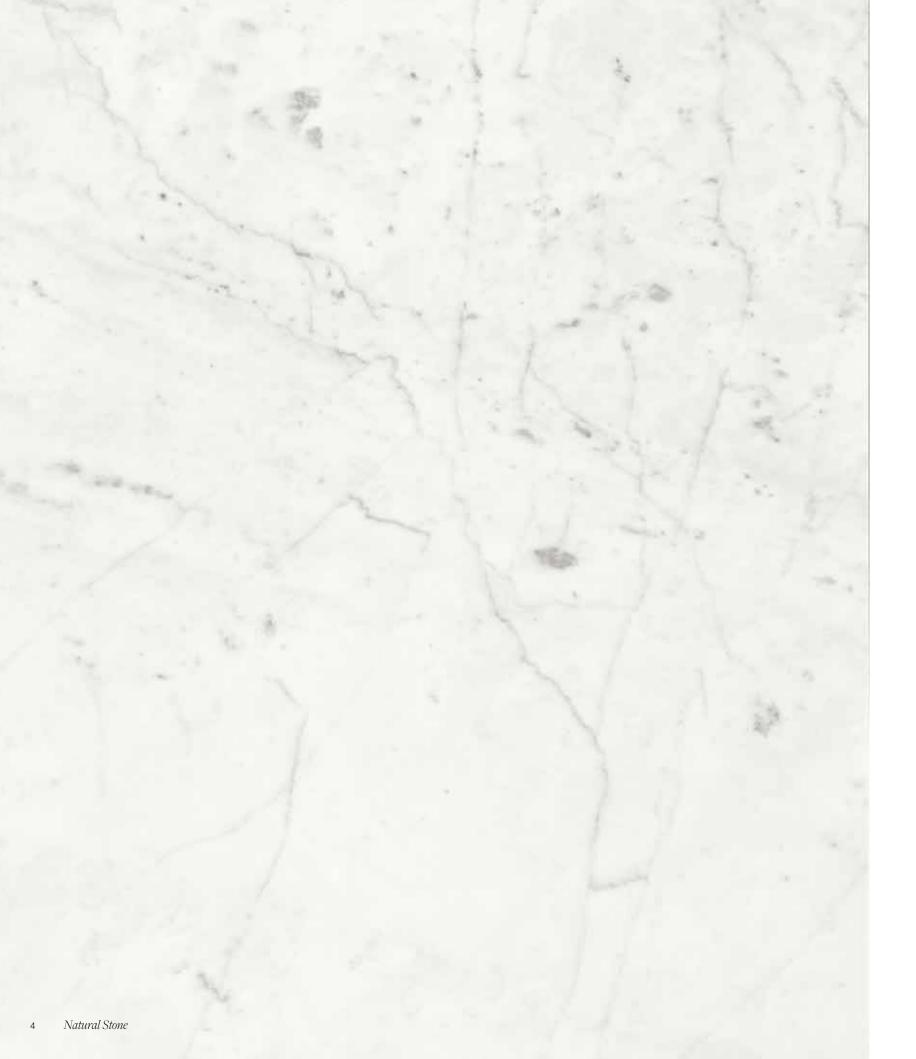

Eterna Bianco, *Marble*. A gentle pattern of soft veins that gracefully accentuates the white and luminous background.

## Eterna Bianco collection

The splendor of this elegant marble is captured in its delicate nuances, where gentle and soft veins gracefully accentuates the white and luminous background. Eterna Bianco marble is more than just a luxurious stone: the purity of its colors and its classic attributes make it a unique surface that will stand the test of time.