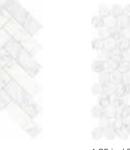

4 x 12 in / 10 x 30.5 cm

Fluto Honed 5000-0350-0

4 x 12 in / 10 x 30.5 cm Prisma Honed 5000-0351-0

3 x 12 in / 7.5 x 30.5 cm Polished 5000-0347-0 Honed 5000-0348-0

1.25 x 4 in / 3.3 x 10 cm Herringbone Mosaic Polished 5001-0271-0 Honed 5001-0272-0

2 x 6 in / 4.9 x 15 cm Picket Mosaic Polished 5001-0273-0 Honed 5001-0274-0

6 in / 15 cm Hexagon Mosaic Polished 5001-0267-0 Honed 5001-0268-0

1.25 x 12 in / 3.2 x 30.5 cm Deco-Bar Honed 5002-0092-0

18 x 36 in / 45.7 x 91.4 cm tile variations