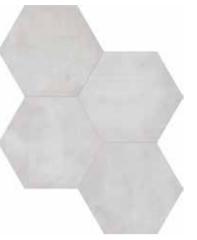

7 in / 17.5 cm Hexagon 7 in / 17.5 cm Hexagon Pressed

7 in / 17.5 cm Hexagon Ivory Pressed

7 in / 17.5 cm Hexagon Tide Pressed Matte

Graphite Pressed Matte

7 in / 17.5 cm Hexagon Frame 7 in / 17.5 cm Hexagon Frame Sand Pressed Pressed

7 in / 17.5 cm Hexagon Frame lvorv Pressed

7 in / 17.5 cm Hexagon Frame Tide Pressed

7 in / 17.5 cm Hexagon Frame Graphite Pressed Matte