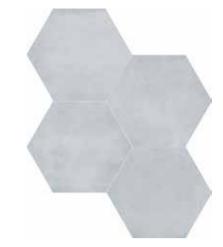

### Tiles and trims at a glance

Classic shapes with a modern color palette, delicate and inspired by the natural elements. A color scheme that matches with the latest trends of interior design. A select variety of classic sizes and formats define the Form Concrete collection: classic squares, decorative hexagons and bullnose porcelain tiles and trims.

7 in / 17.5 cm Hexagon 7 in / 17.5 cm Hexagon Pressed

7 in / 17.5 cm Hexagon Ivory Pressed

7 in / 17.5 cm Hexagon Tide Pressed Matte

Graphite Pressed Matte

7 in / 17.5 cm Hexagon Frame 7 in / 17.5 cm Hexagon Frame Sand Pressed Pressed