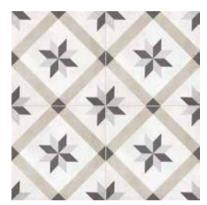

# Decorative tiles at a glance

Variegated graphics and floral decorations inspired by prototypical encaustic tiles, but designed with contemporary colors and character. Over 20 different patterns are in the range of antique hand decorated motifs offered in 4 color variations, available by pattern individually or as a combination. Pressed edges enhance the artisanal look and feel.

8 x 8 in / 20 x 20 cm Sand Deco Northstar Pressed Matte

8 x 8 in / 20 x 20 cm Sand Deco Diamond Pressed Matte

8 x 8 in / 20 x 20 cm Ice Deco Clover Pressed Matte

8 x 8 in / 20 x 20 cm Ice Deco Zenith Pressed Matte

# Form, Ice Deco

8 x 8 in / 20 x 20 cm Clover Pressed Matte 4500-0751-0

8 x 8 in / 20 x 20 cm Compass Pressed Matte 4500-0754-0

8 x 8 in / 20 x 20 cm Baroque Pressed Matte 4500-0752-0

8 x 8 in / 20 x 20 cm Zenith Pressed Matte 4500-0755-0