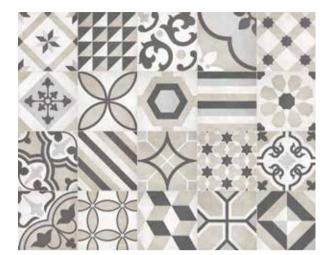

# Decorative tiles at a glance

Variegated graphics and floral decorations inspired by prototypical encaustic tiles, but designed with contemporary colors and character. Over 20 different patterns are in the range of antique hand decorated motifs offered in 4 color variations, available by pattern individually or as a combination. Pressed edges enhance the artisanal look and feel.

# Decorative Blends at a glance

The Form collection offers also pre-built randomized blends created especially to provide you with a pre-set combination of patterns.

8 x 8 in / 20 x 20 cm Sand Deco Blend Pressed Matte