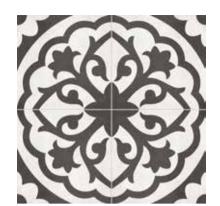

# Decorative tiles at a glance

Variegated graphics and floral decorations inspired by prototypical encaustic tiles, but designed with contemporary colors and character. Over 20 different patterns are in the range of antique hand decorated motifs offered in 4 color variations, available by pattern individually or as a combination. Pressed edges enhance the artisanal look and feel.

8 x 8 in / 20 x 20 cm Sand Deco Clover Pressed Matte

8 x 8 in / 20 x 20 cm

Sand Deco Compass

Pressed

Matte

8 x 8 in / 20 x 20 cm Sand Deco Baroque Pressed

8 x 8 in / 20 x 20 cm Sand Deco Zenith Pressed Matte