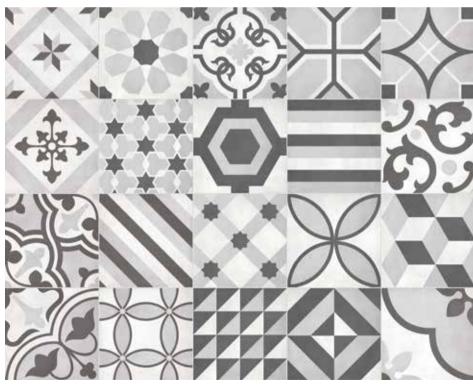

# Decorative tiles at a glance

Variegated graphics and floral decorations inspired by prototypical encaustic tiles, but designed with contemporary colors and character. Over 20 different patterns are in the range of antique hand decorated motifs offered in 4 color variations, available by pattern individually or as a combination. Pressed edges enhance the artisanal look and feel.

8 x 8 in / 20 x 20 cm Sand Deco Clover Pressed Matte

8 x 8 in / 20 x 20 cm

Sand Deco Compass

Pressed

Matte

8 x 8 in / 20 x 20 cm Sand Deco Baroque Pressed

8 x 8 in / 20 x 20 cm Sand Deco Zenith Pressed Matte

8 x 8 in / 20 x 20 cm Sand Deco Northstar Pressed Matte

8 x 8 in / 20 x 20 cm Sand Deco Diamond Pressed Matte

8 x 8 in / 20 x 20 cm Ice Deco Clover Pressed Matte

8 x 8 in / 20 x 20 cm Ice Deco Zenith Pressed Matte

8 x 8 in / 20 x 20 cm Ice Deco Northstar Pressed Matte

8 x 8 in / 20 x 20 cm Ice Deco Diamond Pressed Matte

8 x 8 in / 20 x 20 cm Tide Deco Clover Pressed

8 x 8 in / 20 x 20 cm

Tide Deco Compass

Pressed

8 x 8 in / 20 x 20 cm Tide Deco Baroque Pressed

8 x 8 in / 20 x 20 cm

Tide Deco Zenith

Pressed

Matte

8 x 8 in / 20 x 20 cm Tide Deco Northstar Pressed

8 x 8 in / 20 x 20 cm

Ice Deco Compass

Pressed

Matte

8 x 8 in / 20 x 20 cm Monochrome Deco Lotus Pressed

8 x 8 in / 20 x 20 cm Monochrome Deco Stellar Pressed

8 x 8 in / 20 x 20 cm Monochrome Deco Geo Pressed