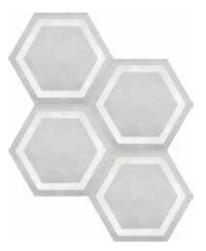

### Tiles and trims at a glance

Classic shapes with a modern color palette, delicate and inspired by the natural elements. A color scheme that matches with the latest trends of interior design. A select variety of classic sizes and formats define the Form Concrete collection: classic squares, decorative hexagons and bullnose porcelain tiles and trims.

7 in / 17.5 cm Hexagon 7 in / 17.5 cm Hexagon Pressed

7 in / 17.5 cm Hexagon Ivory Pressed

7 in / 17.5 cm Hexagon Tide Pressed Matte

Graphite Pressed Matte

7 in / 17.5 cm Hexagon Frame 7 in / 17.5 cm Hexagon Frame Sand Pressed Pressed

7 in / 17.5 cm Hexagon Frame lvorv Pressed

7 in / 17.5 cm Hexagon Frame Tide Pressed

7 in / 17.5 cm Hexagon Frame Graphite Pressed Matte