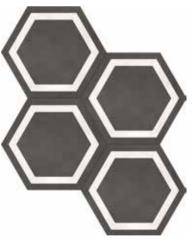

7 in / 17.5 cm Hexagon 7 in / 17.5 cm Hexagon Pressed

7 in / 17.5 cm Hexagon Ivory Pressed

7 in / 17.5 cm Hexagon Tide Pressed Matte

Graphite Pressed Matte

7 in / 17.5 cm Hexagon Frame 7 in / 17.5 cm Hexagon Frame Sand Pressed Pressed

7 in / 17.5 cm Hexagon Frame lvorv Pressed

7 in / 17.5 cm Hexagon Frame Tide Pressed

7 in / 17.5 cm Hexagon Frame Graphite Pressed Matte