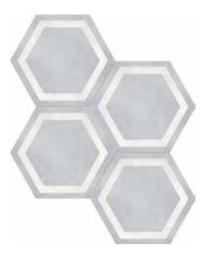

7 in / 17.5 cm Hexagon 7 in / 17.5 cm Hexagon Pressed

7 in / 17.5 cm Hexagon Ivory Pressed

7 in / 17.5 cm Hexagon Tide Pressed Matte

Graphite Pressed Matte

7 in / 17.5 cm Hexagon Frame 7 in / 17.5 cm Hexagon Frame Sand Pressed Pressed

7 in / 17.5 cm Hexagon Frame lvorv Pressed

7 in / 17.5 cm Hexagon Frame Tide Pressed

7 in / 17.5 cm Hexagon Frame Graphite Pressed Matte