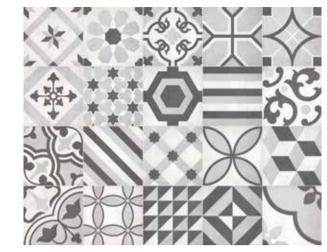

# Decorative tiles at a glance

Variegated graphics and floral decorations inspired by prototypical encaustic tiles, but designed with contemporary colors and character. Over 20 different patterns are in the range of antique hand decorated motifs offered in 4 color variations, available by pattern individually or as a combination. Pressed edges enhance the artisanal look and feel.

# Decorative Blends at a glance

The Form collection offers also pre-built randomized blends created especially to provide you with a pre-set combination of patterns.

8 x 8 in / 20 x 20 cm Sand Deco Blend Pressed Matte