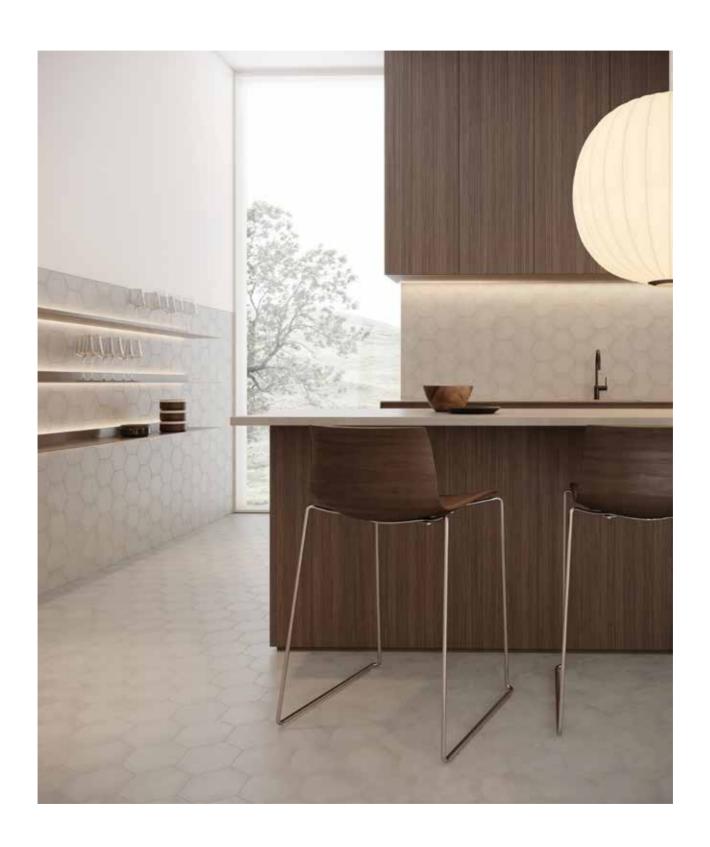

### Form collection

A subtle handmade and exotic allure mixed to a modern-industrial feel defines the exclusive Form collection, a rich and versatile series able to enhance most interiors, from minimal architectures to retro environments. Classic floral designs from ancient damask patterns and cement look-alike tiles come together in a sophisticated balance of neutral surfaces and decorative patterns. Form porcelain tile delivers a bold splash of design character to most installations, through patterns and formats that work together to inspire and achieve the aesthetic of a premium handmade collection.

#### Key highlights

Timeless encaustic patterns are combined with Natural concrete designs to create looks that provides classical decor motifs with contemporary industrial backgrounds. The collection has a wide variety of looks offering the freedom to either focus on a particular pattern or mix and match to create interesting and diverse combinations.

#### Tiles and trims

The Form Concrete tiles are ideal as subtle monochrome grids with an evocative industrial feel. For a more creative effect, combine them with any of the patterned tiles. With a smooth finish and thick handmade feel, the Form collection offers maximum versatility. Ideal for floors, walls, backsplashes, interiors, and exteriors.

### Tiles and trims at a glance

Classic shapes with a modern color palette, delicate and inspired by the natural elements. A color scheme that matches with the latest trends of interior design. A select variety of classic sizes and formats define the Form Concrete collection: classic squares, decorative hexagons and bullnose porcelain tiles and trims.