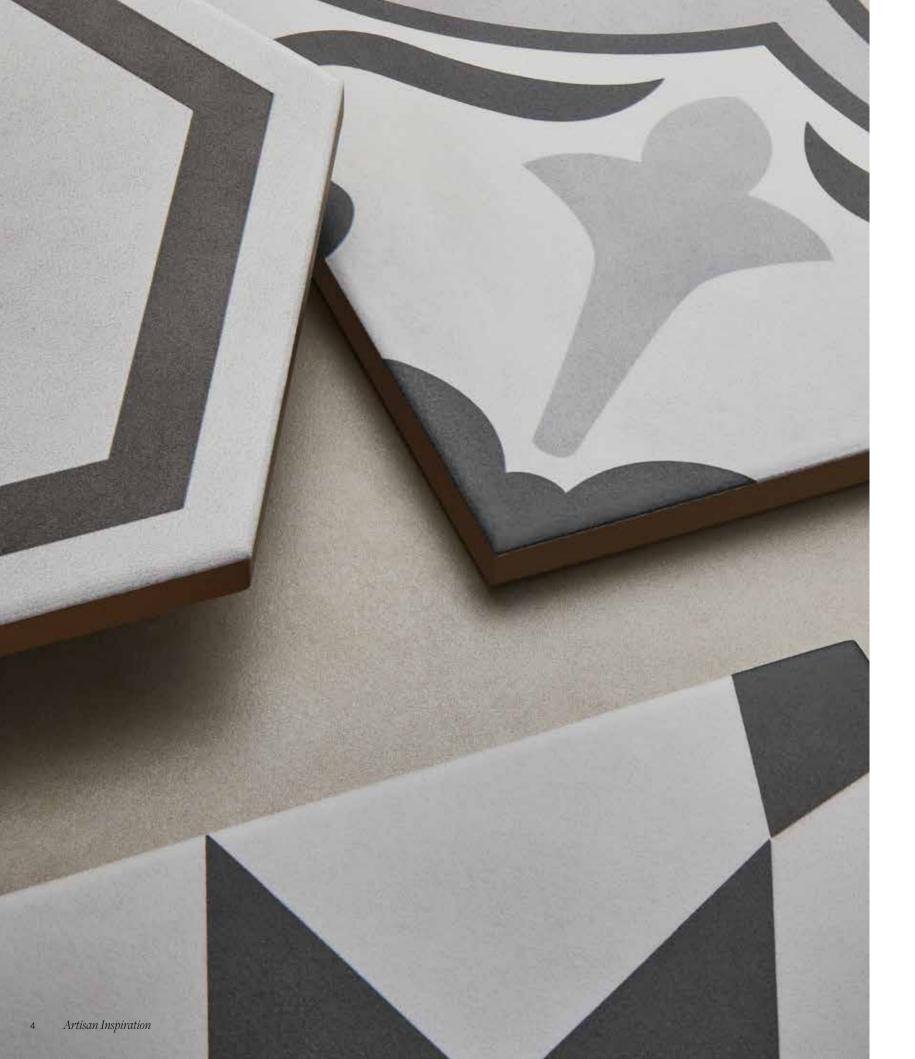

# Decorative tiles at a glance

Variegated graphics and floral decorations inspired by prototypical encaustic tiles, but designed with contemporary colors and character. Over 20 different patterns are in the range of antique hand decorated motifs offered in 4 color variations, available by pattern individually or as a combination. Pressed edges enhance the artisanal look and feel.

8 x 8 in / 20 x 20 cm Sand Deco Clover Pressed Matte

8 x 8 in / 20 x 20 cm

Sand Deco Compass

Pressed

Matte

8 x 8 in / 20 x 20 cm Sand Deco Baroque Pressed

8 x 8 in / 20 x 20 cm Sand Deco Zenith Pressed Matte

8 x 8 in / 20 x 20 cm Sand Deco Northstar Pressed Matte

8 x 8 in / 20 x 20 cm Sand Deco Diamond Pressed Matte

8 x 8 in / 20 x 20 cm Ice Deco Clover Pressed Matte

8 x 8 in / 20 x 20 cm Ice Deco Zenith Pressed Matte

8 x 8 in / 20 x 20 cm Ice Deco Northstar Pressed Matte

8 x 8 in / 20 x 20 cm Ice Deco Diamond Pressed Matte

8 x 8 in / 20 x 20 cm Tide Deco Clover Pressed

8 x 8 in / 20 x 20 cm

Tide Deco Compass

Pressed

8 x 8 in / 20 x 20 cm Tide Deco Baroque Pressed

8 x 8 in / 20 x 20 cm

Tide Deco Zenith

Pressed

Matte

8 x 8 in / 20 x 20 cm Tide Deco Northstar Pressed

8 x 8 in / 20 x 20 cm

Ice Deco Compass

Pressed

Matte

8 x 8 in / 20 x 20 cm Monochrome Deco Lotus Pressed

8 x 8 in / 20 x 20 cm Monochrome Deco Stellar Pressed

8 x 8 in / 20 x 20 cm Monochrome Deco Geo Pressed