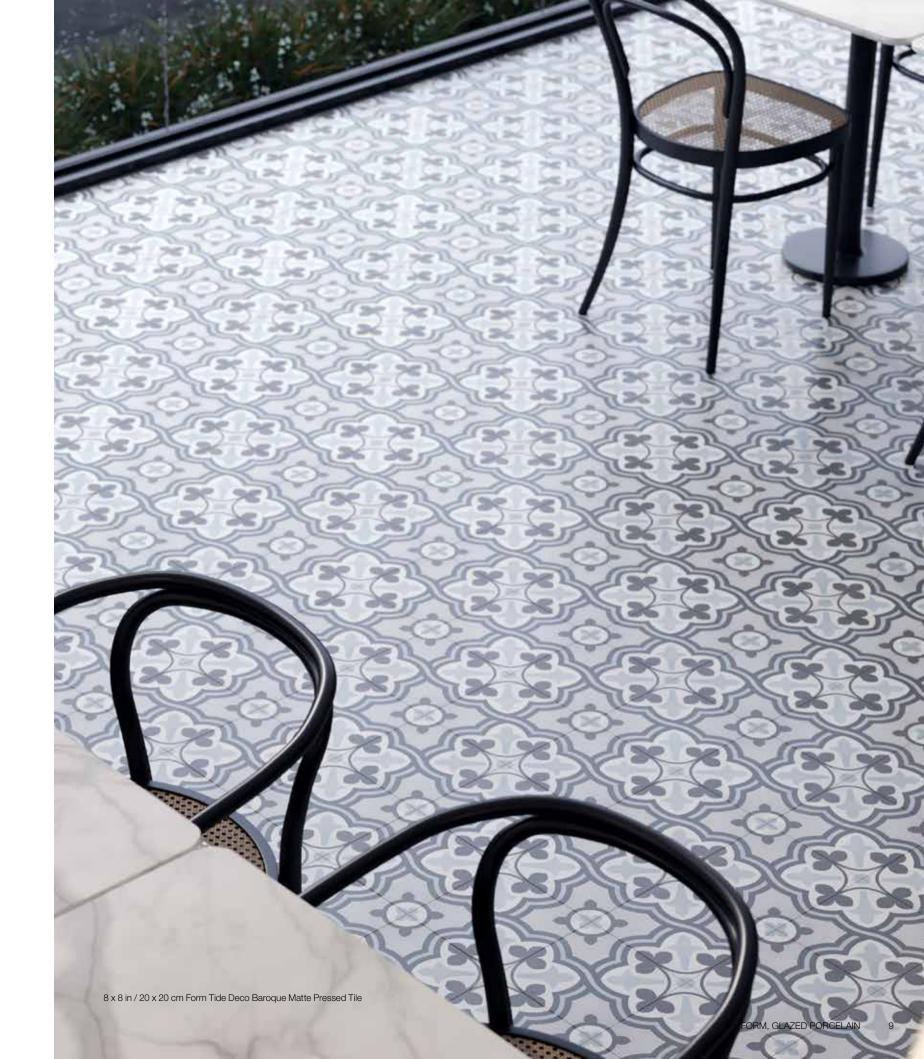

8 x 8 in / 20 x 20 cm Ice Deco Northstar Pressed Matte

8 x 8 in / 20 x 20 cm Ice Deco Diamond Pressed Matte

8 x 8 in / 20 x 20 cm Tide Deco Clover Pressed

8 x 8 in / 20 x 20 cm

Tide Deco Compass

Pressed

8 x 8 in / 20 x 20 cm Tide Deco Baroque Pressed