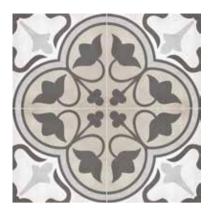

# Decorative tiles at a glance

Variegated graphics and floral decorations inspired by prototypical encaustic tiles, but designed with contemporary colors and character. Over 20 different patterns are in the range of antique hand decorated motifs offered in 4 color variations, available by pattern individually or as a combination. Pressed edges enhance the artisanal look and feel.

8 x 8 in / 20 x 20 cm Sand Deco Clover Pressed Matte

8 x 8 in / 20 x 20 cm

Sand Deco Compass

Pressed

Matte

8 x 8 in / 20 x 20 cm Sand Deco Baroque Pressed

8 x 8 in / 20 x 20 cm Sand Deco Zenith Pressed Matte

# Form, Sand Deco

8 x 8 in / 20 x 20 cm Clover Pressed Matte 4500-0758-0

8 x 8 in / 20 x 20 cm Compass Pressed Matte 4500-0761-0

8 x 8 in / 20 x 20 cm Baroque Pressed Matte 4500-0759-0

8 x 8 in / 20 x 20 cm Zenith Pressed Matte 4500-0762-0