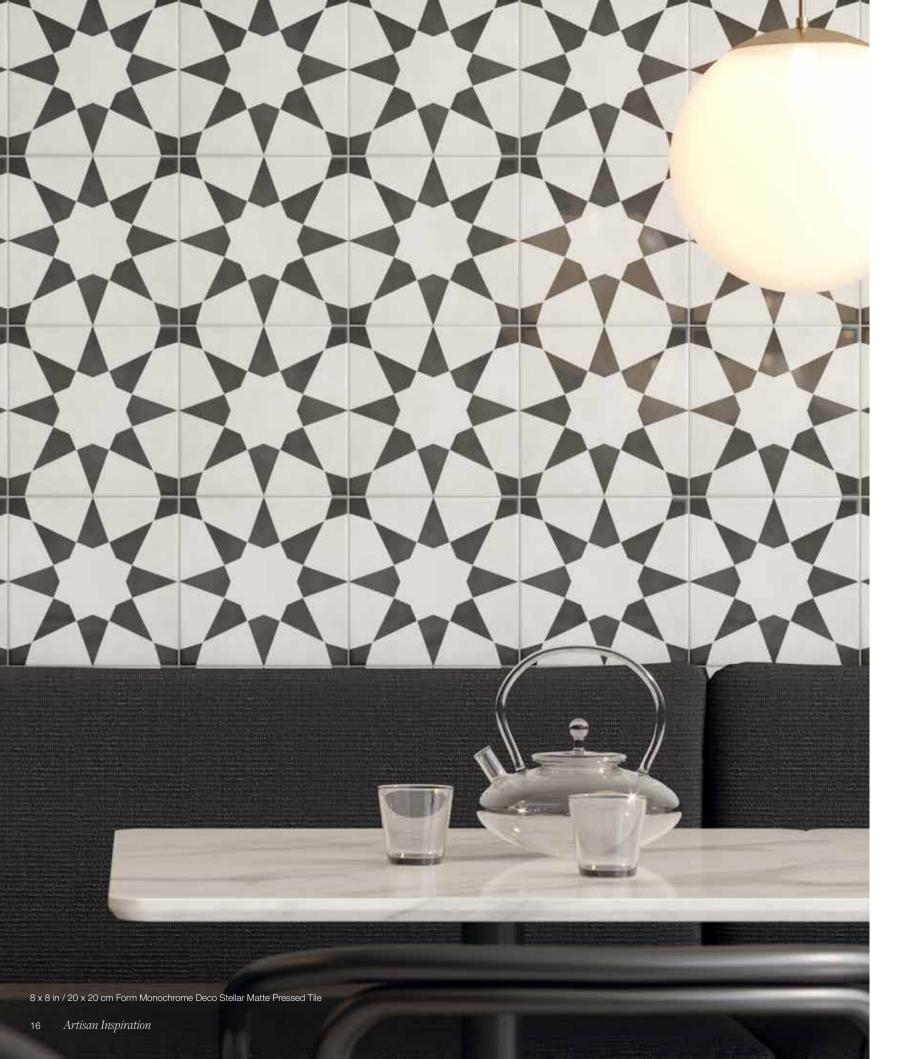

Matte

8 x 8 in / 20 x 20 cm Monochrome Deco Lotus Pressed

8 x 8 in / 20 x 20 cm Monochrome Deco Stellar Pressed

8 x 8 in / 20 x 20 cm Monochrome Deco Geo Pressed

# Form, Monochrome Deco

8 x 8 in / 20 x 20 cm Lotus Pressed Matte 4500-0772-0

8 x 8 in / 20 x 20 cm Stellar Pressed Matte 4500-0773-0

8 x 8 in / 20 x 20 cm Geo Pressed Matte 4500-0774-0