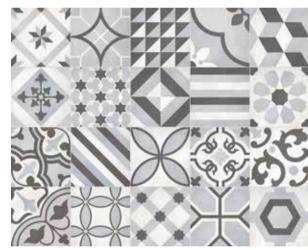

# Decorative tiles at a glance

Variegated graphics and floral decorations inspired by prototypical encaustic tiles, but designed with contemporary colors and character. Over 20 different patterns are in the range of antique hand decorated motifs offered in 4 color variations, available by pattern individually or as a combination. Pressed edges enhance the artisanal look and feel.

# Decorative Blends at a glance

The Form collection offers also pre-built randomized blends created especially to provide you with a pre-set combination of patterns.

8 x 8 in / 20 x 20 cm Sand Deco Blend Pressed Matte