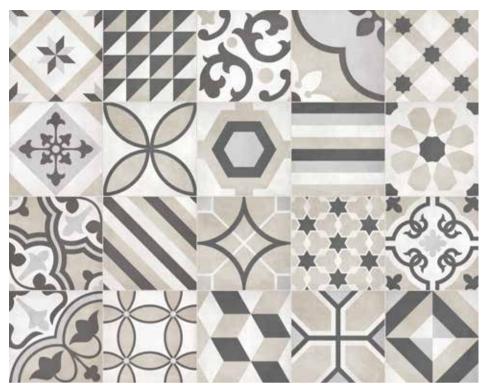

# Decorative tiles at a glance

Variegated graphics and floral decorations inspired by prototypical encaustic tiles, but designed with contemporary colors and character. Over 20 different patterns are in the range of antique hand decorated motifs offered in 4 color variations, available by pattern individually or as a combination. Pressed edges enhance the artisanal look and feel.

# Decorative Blends at a glance

The Form collection offers also pre-built randomized blends created especially to provide you with a pre-set combination of patterns.

8 x 8 in / 20 x 20 cm Sand Deco Blend Pressed Matte