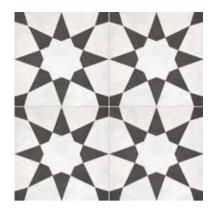

# Decorative tiles at a glance

Variegated graphics and floral decorations inspired by prototypical encaustic tiles, but designed with contemporary colors and character. Over 20 different patterns are in the range of antique hand decorated motifs offered in 4 color variations, available by pattern individually or as a combination. Pressed edges enhance the artisanal look and feel.

8 x 8 in / 20 x 20 cm Sand Deco Northstar Pressed Matte

8 x 8 in / 20 x 20 cm Sand Deco Diamond Pressed Matte

8 x 8 in / 20 x 20 cm Ice Deco Clover Pressed Matte

8 x 8 in / 20 x 20 cm Ice Deco Zenith Pressed Matte