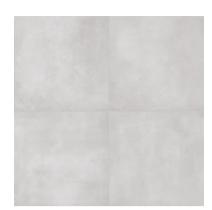

#### Tiles and trims

The Form Concrete tiles are ideal as subtle monochrome grids with an evocative industrial feel. For a more creative effect, combine them with any of the patterned tiles. With a smooth finish and thick handmade feel, the Form collection offers maximum versatility. Ideal for floors, walls, backsplashes, interiors, and exteriors.

8 x 8 in / 20 x 20 cm Sand Pressed Matte

8 x 8 in / 20 x 20 cm lce Pressed Matte

8 x 8 in / 20 x 20 cm Ivory Pressed Matte

8 x 8 in / 20 x 20 cm

Tide

Pressed

Matte

8 x 8 in / 20 x 20 cm Graphite Pressed Matte