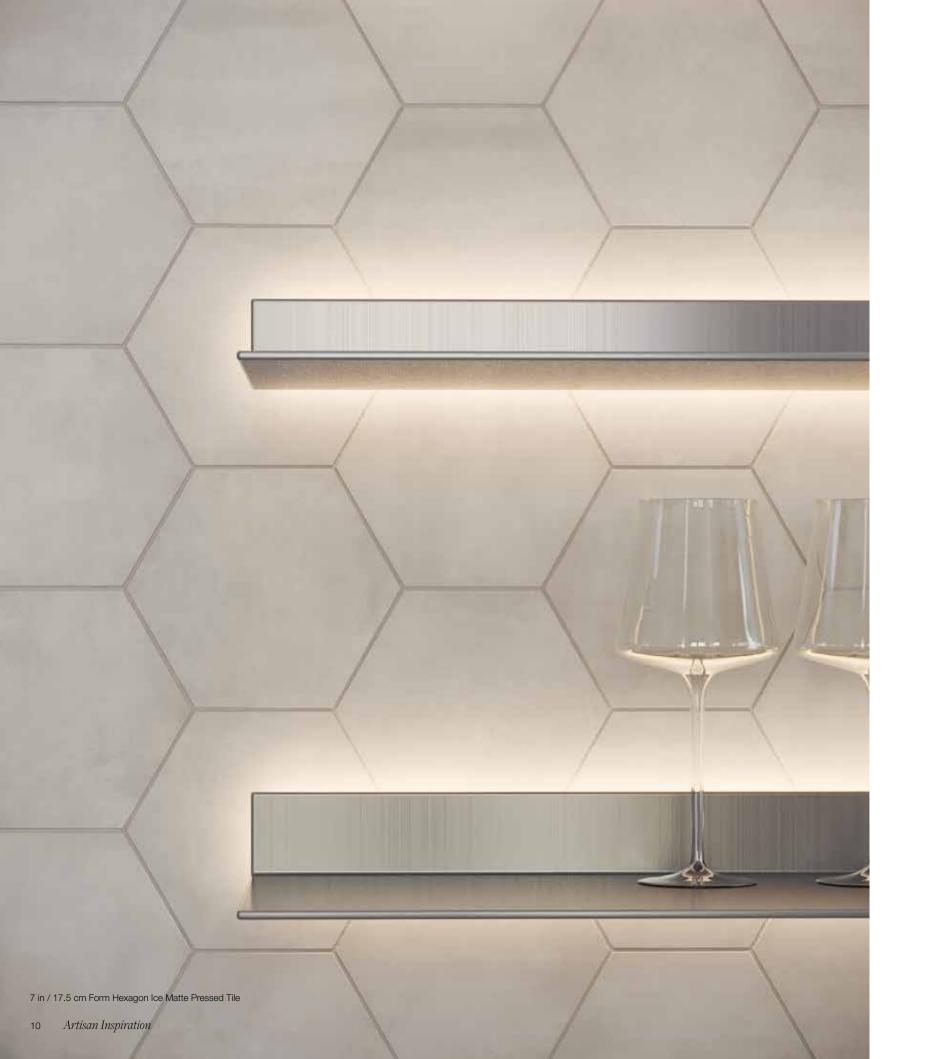

7 in / 17.5 cm Hexagon 7 in / 17.5 cm Hexagon Pressed

7 in / 17.5 cm Hexagon Ivory Pressed

7 in / 17.5 cm Hexagon Tide Pressed Matte

Graphite Pressed Matte

7 in / 17.5 cm Hexagon Frame 7 in / 17.5 cm Hexagon Frame Sand Pressed Pressed