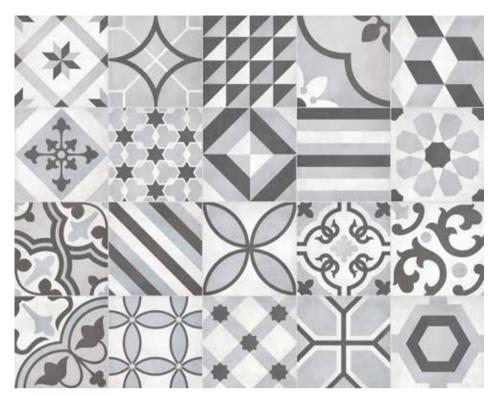

# Decorative tiles at a glance

Variegated graphics and floral decorations inspired by prototypical encaustic tiles, but designed with contemporary colors and character. Over 20 different patterns are in the range of antique hand decorated motifs offered in 4 color variations, available by pattern individually or as a combination. Pressed edges enhance the artisanal look and feel.

8 x 8 in / 20 x 20 cm Sand Deco Clover Pressed Matte

8 x 8 in / 20 x 20 cm

Sand Deco Compass

Pressed

Matte

8 x 8 in / 20 x 20 cm Sand Deco Baroque Pressed

8 x 8 in / 20 x 20 cm Sand Deco Zenith Pressed Matte

8 x 8 in / 20 x 20 cm Sand Deco Northstar Pressed Matte

8 x 8 in / 20 x 20 cm Sand Deco Diamond Pressed Matte

8 x 8 in / 20 x 20 cm Ice Deco Clover Pressed Matte

8 x 8 in / 20 x 20 cm Ice Deco Zenith Pressed Matte

8 x 8 in / 20 x 20 cm Ice Deco Northstar Pressed Matte

8 x 8 in / 20 x 20 cm Ice Deco Diamond Pressed Matte

8 x 8 in / 20 x 20 cm Tide Deco Clover Pressed

8 x 8 in / 20 x 20 cm

Tide Deco Compass

Pressed

8 x 8 in / 20 x 20 cm Tide Deco Baroque Pressed

8 x 8 in / 20 x 20 cm

Tide Deco Zenith

Pressed

Matte

8 x 8 in / 20 x 20 cm Tide Deco Northstar Pressed

8 x 8 in / 20 x 20 cm

Ice Deco Compass

Pressed

Matte

8 x 8 in / 20 x 20 cm Monochrome Deco Lotus Pressed

8 x 8 in / 20 x 20 cm Monochrome Deco Stellar Pressed

8 x 8 in / 20 x 20 cm Monochrome Deco Geo Pressed