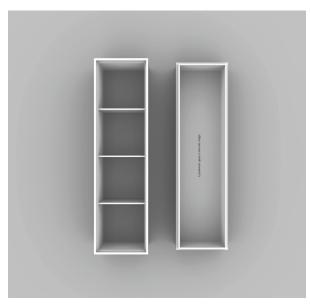

Once opened up the board acts like a traditional contractor board with an easy to hold handle with all the information needed to make design decisions. On the front are sizes and finishes at a glance along with color chips and room renders. On the back are all of the critical technical specifications needed to specify a design space along with room scenes for inspiration.

This unique to Anatolia A&D board sits on shelf folded with a book like spine that clearly identifies the collection name, material type and corresponding inspiration for the collection. When pulled out slightly, one can easily see the collection's colors at a glance.

A&D Board Outside

A&D Board Inside

| A&D Board                                             | ITEM<br>DESCRIPTION | ITEM CODE   | UPC          |
|-------------------------------------------------------|---------------------|-------------|--------------|
| A&D Board for Colors Ivory, Sand, Ice, Graphite, Tide | Form A&D Board      | 9902-1359-0 | 828492068342 |

# Marketing support, A&D Board Cont.

A&D Board Outside

A&D Board Inside

| A&D Board                                                                   | ITEM<br>DESCRIPTION    | ITEM CODE   | UPC          |
|-----------------------------------------------------------------------------|------------------------|-------------|--------------|
| A&D Board for Colors Monochrome Blend, Sand Blend, Ice Blend,<br>Tide Blend | Form Deco<br>A&D Board | 9902-1360-0 | 828492068359 |