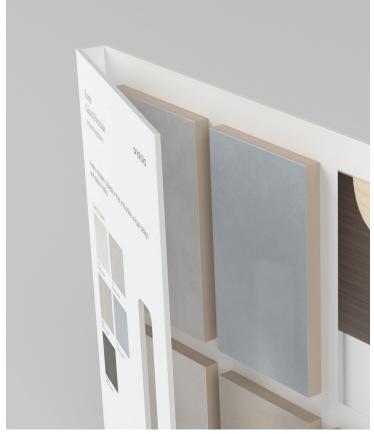

## Marketing support, Sample Chips

Sample chips are an essential tool to bring mood boards to life and inspire a cohesive design space. They need to be relatively small and yet contain all of the critical design and collection specifications needed.

Anatolia has created a sample chip program that categorizes sample chips into color coded material types, includes a sample chip affixed to an elegant backer card and includes all of the key technical information and formats for that color on its back label. Anatolia also developed a premium sample chip carrying case to easily and beautifully store, organize, and carry sample chips to meetings.

Backer Board Size: 3.25 x 6 in / 8.25 x 15.25 cm

Backer Board Size: 3.25 x 6 in / 8.25 x 15.25 cm

| Sample Chips                    | ITEM CODE   | UPC          |
|---------------------------------|-------------|--------------|
| Form Ivory Matte Sample Chip    | 9902-1105-0 | 828492065020 |
| Form Sand Matte Sample Chip     | 9902-1106-0 | 828492065037 |
| Form Ice Matte Sample Chip      | 9902-1107-0 | 828492065044 |
| Form Graphite Matte Sample Chip | 9902-1108-0 | 828492065051 |
| Form Tide Matte Sample Chip     | 9902-1109-0 | 828492065068 |