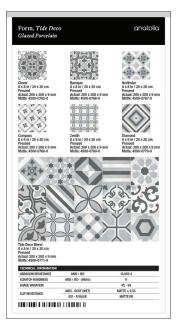

Backer Board Size: 3.25 x 6 in / 8.25 x 15.25 cm

Backer Board Size: 3.25 x 6 in / 8.25 x 15.25 cm

| Sample Chips                    | ITEM CODE   | UPC          |
|---------------------------------|-------------|--------------|
| Form Ivory Matte Sample Chip    | 9902-1105-0 | 828492065020 |
| Form Sand Matte Sample Chip     | 9902-1106-0 | 828492065037 |
| Form Ice Matte Sample Chip      | 9902-1107-0 | 828492065044 |
| Form Graphite Matte Sample Chip | 9902-1108-0 | 828492065051 |
| Form Tide Matte Sample Chip     | 9902-1109-0 | 828492065068 |

| Sample Chips                       | ITEM CODE   | UPC          |
|------------------------------------|-------------|--------------|
| Form Ice Clover Matte Sample Chip  | 9902-1110-0 | 828492065075 |
| Form Sand Clover Matte Sample Chip | 9902-1111-0 | 828492065082 |
| Form Tide Clover Matte Sample Chip | 9902-1112-0 | 828492065099 |
| Form Monochrome Matte Sample Chip  | 9902-1113-0 | 828492065105 |