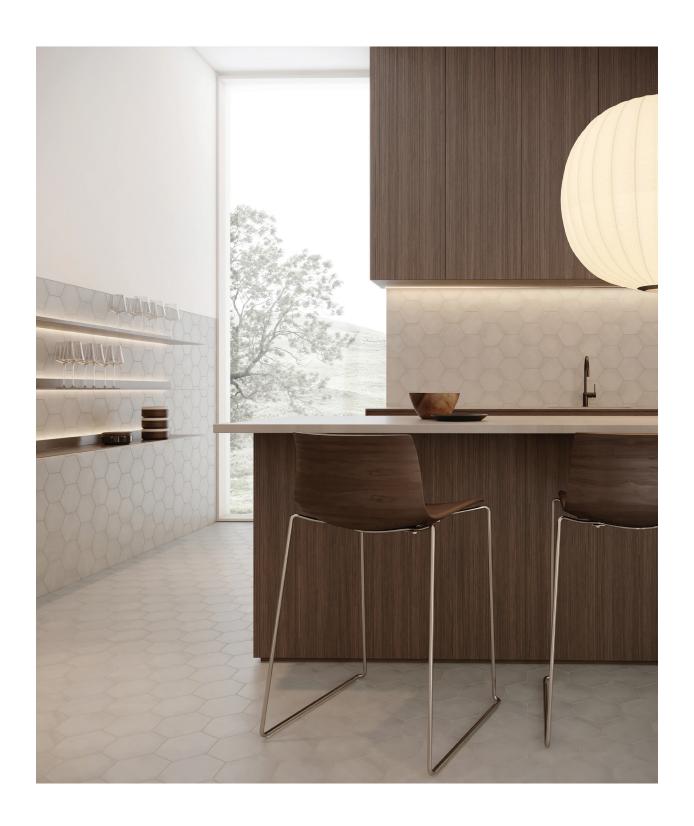

## Marketing support, A&D Board

Today's A&D community and dealer network has very limited space in their design libraries and customer showrooms. Therefore, Anatolia wanted to reinvent the typical contractor board and architectural binder by combining them into one multipurpose and space efficient merchandising tool.

Once opened up the board acts like a traditional contractor board with an easy to hold handle with all the information needed to make design decisions. On the front are sizes and finishes at a glance along with color chips and room renders. On the back are all of the critical technical specifications needed to specify a design space along with room scenes for inspiration.

This unique to Anatolia A&D board sits on shelf folded with a book like spine that clearly identifies the collection name, material type and corresponding inspiration for the collection. When pulled out slightly, one can easily see the collection's colors at a glance.