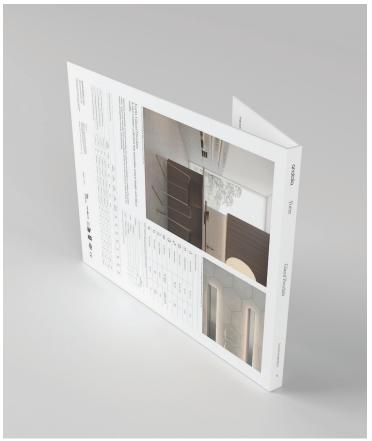

Once opened up the board acts like a traditional contractor board with an easy to hold handle with all the information needed to make design decisions. On the front are sizes and finishes at a glance along with color chips and room renders. On the back are all of the critical technical specifications needed to specify a design space along with room scenes for inspiration.

This unique to Anatolia A&D board sits on shelf folded with a book like spine that clearly identifies the collection name, material type and corresponding inspiration for the collection. When pulled out slightly, one can easily see the collection's colors at a glance.

A&D Board Outside

A&D Board Inside

| A&D Board                                             | ITEM<br>DESCRIPTION | ITEM CODE   | UPC          |
|-------------------------------------------------------|---------------------|-------------|--------------|
| A&D Board for Colors Ivory, Sand, Ice, Graphite, Tide | Form A&D Board      | 9902-1359-0 | 828492068342 |