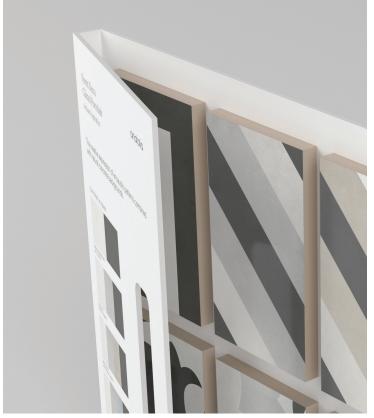

Once opened up the board acts like a traditional contractor board with an easy to hold handle with all the information needed to make design decisions. On the front are sizes and finishes at a glance along with color chips and room renders. On the back are all of the critical technical specifications needed to specify a design space along with room scenes for inspiration.

This unique to Anatolia A&D board sits on shelf folded with a book like spine that clearly identifies the collection name, material type and corresponding inspiration for the collection. When pulled out slightly, one can easily see the collection's colors at a glance.

#### 12 in / 30.5 cm

14.76 in 37.5 cm

Form Glazed Porcelain anatolia

0.7 in 1.8 cm

Fully Open: 21.45 in 54.5 cm

A&D Board Inside