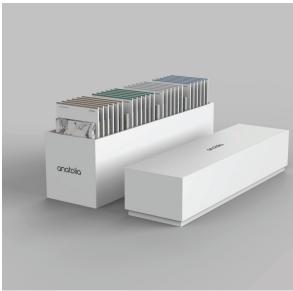

## Marketing support, Sample Chip Carrying Case

Anatolia has developed a premium sample chip carrying case to easily and beautifully store, organize, and carry sample chips to meetings and for sample libraries. The case comes empty and can hold up to 24 sample chips.

| ITEM DESCRIPTION                                                                 | CONTENTS     | ITEM CODE   | UPC          |
|----------------------------------------------------------------------------------|--------------|-------------|--------------|
| 4.1 x 14.8 x 7.5 in / 37.6 x 10.4 x 17.9 cm<br>Sample Chip Carrying Case (Empty) | As per above | 9902-1659-0 | 828492074879 |