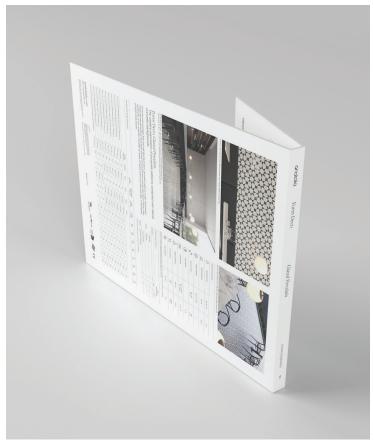

Once opened up the board acts like a traditional contractor board with an easy to hold handle with all the information needed to make design decisions. On the front are sizes and finishes at a glance along with color chips and room renders. On the back are all of the critical technical specifications needed to specify a design space along with room scenes for inspiration.

This unique to Anatolia A&D board sits on shelf folded with a book like spine that clearly identifies the collection name, material type and corresponding inspiration for the collection. When pulled out slightly, one can easily see the collection's colors at a glance.

# Marketing support, A&D Board Cont.

A&D Board Outside

A&D Board Inside

| A&D Board                                                                   | ITEM<br>DESCRIPTION    | ITEM CODE   | UPC          |
|-----------------------------------------------------------------------------|------------------------|-------------|--------------|
| A&D Board for Colors Monochrome Blend, Sand Blend, Ice Blend,<br>Tide Blend | Form Deco<br>A&D Board | 9902-1360-0 | 828492068359 |