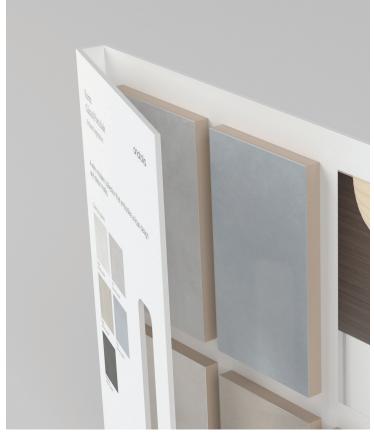

Once opened up the board acts like a traditional contractor board with an easy to hold handle with all the information needed to make design decisions. On the front are sizes and finishes at a glance along with color chips and room renders. On the back are all of the critical technical specifications needed to specify a design space along with room scenes for inspiration.

A&D Board Outside

A&D Board Inside

| A&D Board                                             | ITEM<br>DESCRIPTION | ITEM CODE   | UPC          |
|-------------------------------------------------------|---------------------|-------------|--------------|
| A&D Board for Colors Ivory, Sand, Ice, Graphite, Tide | Form A&D Board      | 9902-1359-0 | 828492068342 |