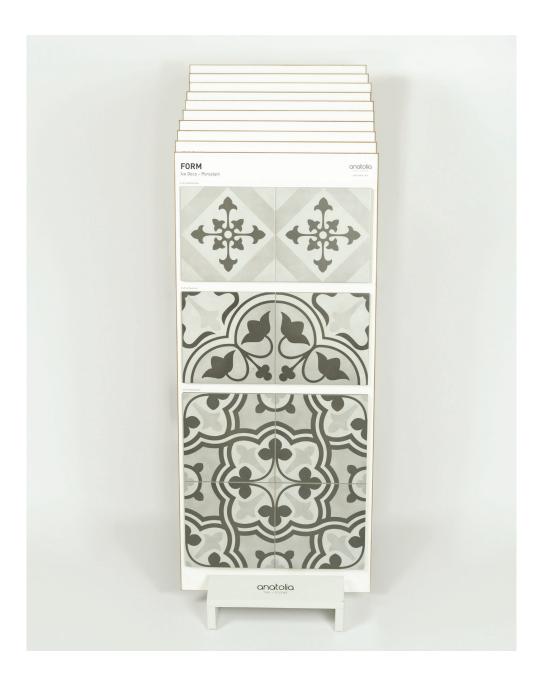

### Form, Floor Display Kit

#### Key specifications and item codes

| ITEM DESCRIPTION | CONTENTS                                | ITEM CODE   |
|------------------|-----------------------------------------|-------------|
| FORM DISPLAY KIT | 4 DISPLAY BOARD SETS,<br>1 DISPLAY BASE | 9901-0079-0 |

1. Form Display Board Set - Part 1 of 4

2. Form Display Board Set - Part 2 of 4

3. Form Display Board Set - Part 3 of 4

4. Form Display Board Set - Part 4 of 4

5. 14.25 x 21.5 in MDF Display Base - 10 slots