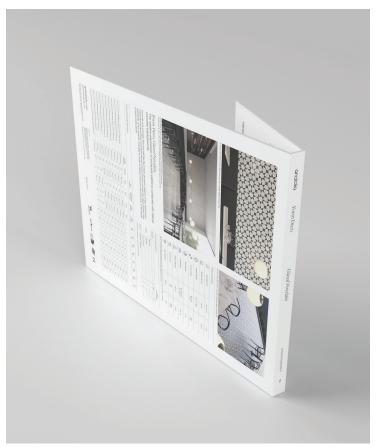

#### Marketing support, A&D Boards

Today's A&D community and dealer network has very limited space in their design libraries and customer showrooms. Therefore, Anatolia wanted to reinvent the typical contractor board and architectural binder by combining them into one multipurpose and space efficient merchandising tool.

Once opened up the board acts like a traditional contractor board with an easy to hold handle with all the information needed to make design decisions. On the front are sizes and finishes at a glance along with color chips and room renders. On the back are all of the critical technical specifications needed to specify a design space along with room scenes for inspiration.

This unique to Anatolia A&D board sits on shelf folded with a book like spine that clearly identifies the collection name, material type and corresponding inspiration for the collection. When pulled out slightly, one can easily see the collection's colors at a glance.

## Marketing support, A&D Boards Cont.

A&D Board Outside

A&D Board Inside

| A&D Board                                                                    | ITEM<br>DESCRIPTION    | ITEM CODE   | UPC          |
|------------------------------------------------------------------------------|------------------------|-------------|--------------|
| A&D Boards for Colors Monochrome Blend, Sand Blend, Ice Blend,<br>Tide Blend | Form Deco<br>A&D Board | 9902-1360-0 | 828492068359 |