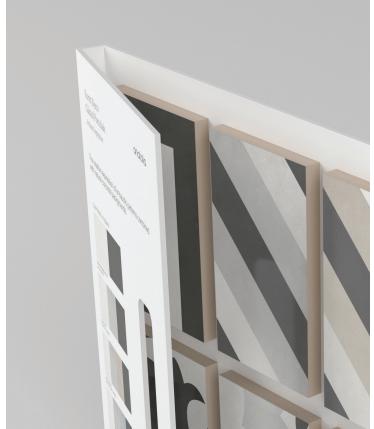

Once opened up the board acts like a traditional contractor board with an easy to hold handle with all the information needed to make design decisions. On the front are sizes and finishes at a glance along with color chips and room renders. On the back are all of the critical technical specifications needed to specify a design space along with room scenes for inspiration.

## Marketing support, A&D Boards Cont.

A&D Board Outside

A&D Board Inside

| A&D Board                                                                    | ITEM<br>DESCRIPTION    | ITEM CODE   | UPC          |
|------------------------------------------------------------------------------|------------------------|-------------|--------------|
| A&D Boards for Colors Monochrome Blend, Sand Blend, Ice Blend,<br>Tide Blend | Form Deco<br>A&D Board | 9902-1360-0 | 828492068359 |