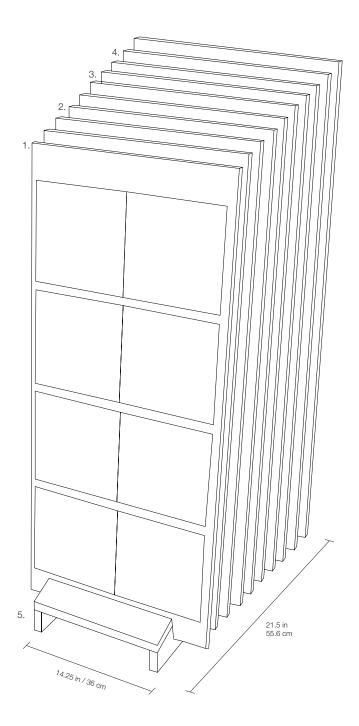

### Form, Floor Display Kit

#### Key specifications and item codes

| ITEM DESCRIPTION | CONTENTS                                | ITEM CODE   |
|------------------|-----------------------------------------|-------------|
| FORM DISPLAY KIT | 4 DISPLAY BOARD SETS,<br>1 DISPLAY BASE | 9901-0079-0 |

1. Form Display Board Set - Part 1 of 4

2. Form Display Board Set - Part 2 of 4

3. Form Display Board Set - Part 3 of 4

4. Form Display Board Set - Part 4 of 4

5. 14.25 x 21.5 in MDF Display Base - 10 slots