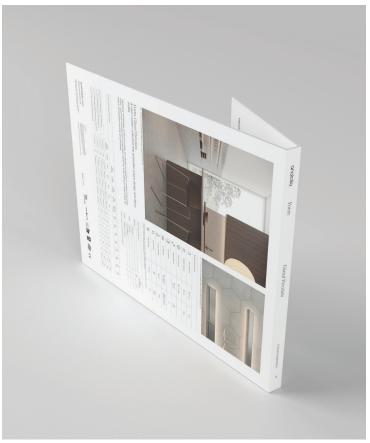

#### Marketing support, A&D Boards

Today's A&D community and dealer network has very limited space in their design libraries and customer showrooms. Therefore, Anatolia wanted to reinvent the typical contractor board and architectural binder by combining them into one multipurpose and space efficient merchandising tool.

Once opened up the board acts like a traditional contractor board with an easy to hold handle with all the information needed to make design decisions. On the front are sizes and finishes at a glance along with color chips and room renders. On the back are all of the critical technical specifications needed to specify a design space along with room scenes for inspiration.

This unique to Anatolia A&D board sits on shelf folded with a book like spine that clearly identifies the collection name, material type and corresponding inspiration for the collection. When pulled out slightly, one can easily see the collection's colors at a glance.

A&D Board Outside

A&D Board Inside

| A&D Board                                             | ITEM<br>DESCRIPTION | ITEM CODE   | UPC          |
|-------------------------------------------------------|---------------------|-------------|--------------|
| A&D Board for Colors Ivory, Sand, Ice, Graphite, Tide | Form A&D Board      | 9902-1359-0 | 828492068342 |