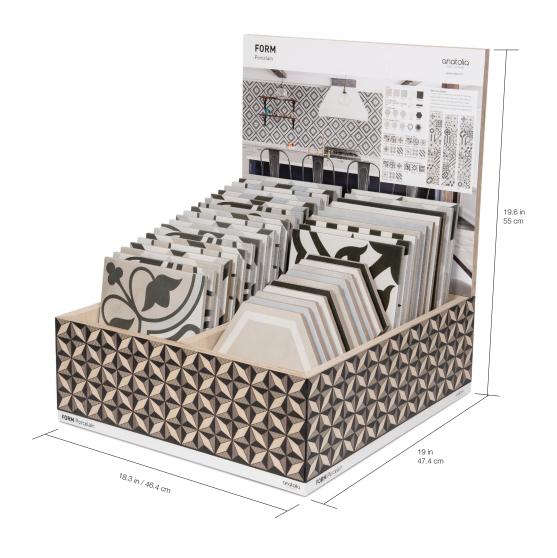

#### Marketing support, Floor Display

This collection's beauty is brought to life in a floor display that features the tiles in the collection in compact and efficient display board sets. The display board sets feature various tile formats on the front of the board along with refined room scenes, tile variations and technical specifications on the back. Furthermore, great care has been taken to maximize display space efficiency while providing the most motivating presentation of the collection.

### Form, Floor Display Kit