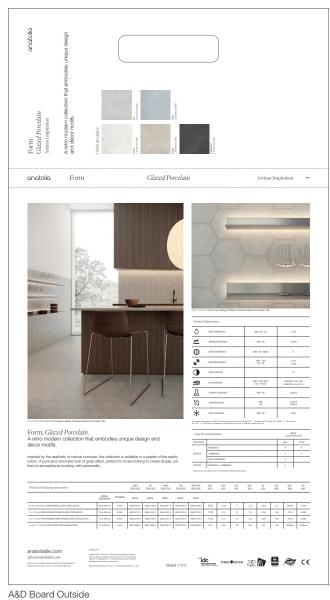

#### Marketing support, A&D Boards

Today's A&D community and dealer network has very limited space in their design libraries and customer showrooms. Therefore, Anatolia wanted to reinvent the typical contractor board and architectural binder by combining them into one multipurpose and space efficient merchandising tool.

Once opened up the board acts like a traditional contractor board with an easy to hold handle with all the information needed to make design decisions. On the front are sizes and finishes at a glance along with color chips and room renders. On the back are all of the critical technical specifications needed to specify a design space along with room scenes for inspiration.

This unique to Anatolia A&D board sits on shelf folded with a book like spine that clearly identifies the collection name, material type and corresponding inspiration for the collection. When pulled out slightly, one can easily see the collection's colors at a glance.

A&D Board Outside

A&D Board Inside

| A&D Board                                             | ITEM<br>DESCRIPTION | ITEM CODE   | UPC          |
|-------------------------------------------------------|---------------------|-------------|--------------|
| A&D Board for Colors Ivory, Sand, Ice, Graphite, Tide | Form A&D Board      | 9902-1359-0 | 828492068342 |