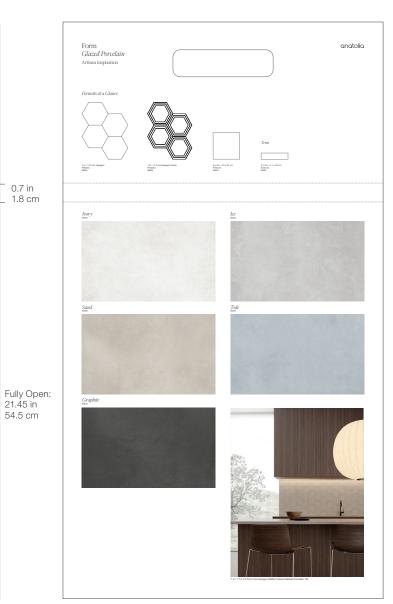

Once opened up the board acts like a traditional contractor board with an easy to hold handle with all the information needed to make design decisions. On the front are sizes and finishes at a glance along with color chips and room renders. On the back are all of the critical technical specifications needed to specify a design space along with room scenes for inspiration.

A&D Board Outside

A&D Board Inside

| A&D Board                                             | ITEM<br>DESCRIPTION | ITEM CODE   | UPC          |
|-------------------------------------------------------|---------------------|-------------|--------------|
| A&D Board for Colors Ivory, Sand, Ice, Graphite, Tide | Form A&D Board      | 9902-1359-0 | 828492068342 |