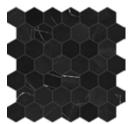

#### Mosaics

1.25 x 4 in / 3.3 x 10 cm Herringbone Mosaic Polished 5001-0302-0

1.25 in / 3 cm Penny Round Mosaic Polished 5001-0304-0

2 x 6 in / 4.9 x 15 cm Picket Mosaic Polished 5001-0303-0

2 in / 4.9 cm Hexagon Mosaic Polished 5001-0301-0