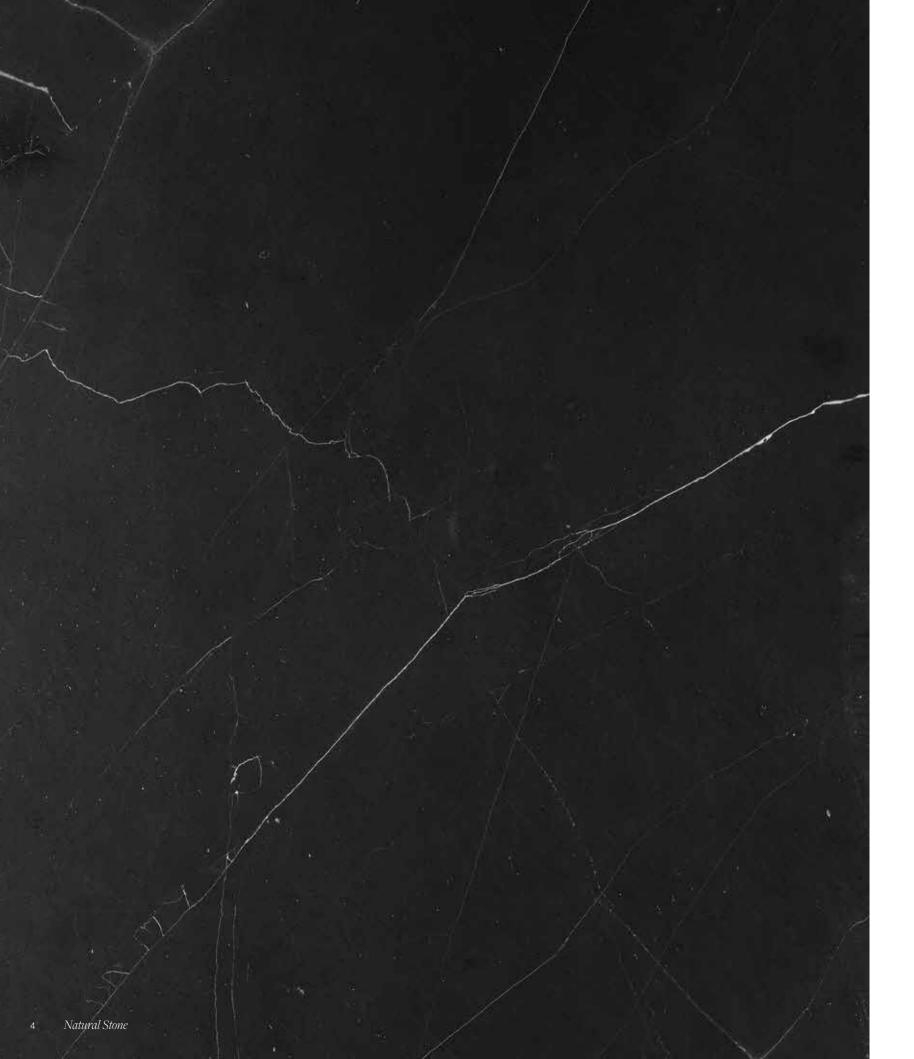

Galaxia Nero, *Marble*. A black marble with infinite depth and a noble quality that radiates royalty.

## Galaxia Nero collection

A black marble with infinite depth and a noble quality that radiates royalty. Galaxia Nero's dark background is traversed by seams of grey, evoking both the earth's fault lines and the infinite profundities of outer space. A majestic polished marble that blends pertfectly into a decorative setting, offering endless aesthetic possibilities.

Galaxia Nero's dark background is traversed by seams of grey, evoking both the earth's fault lines and the infinite profundities of outer space.

The Anatolia difference Unmatched elegance and unparalleled perfection.