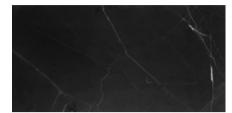

# Formats and finishes at a glance

12 x 24 in / 30.5 x 61 cm Polished 5000-0624-0

24 in / 60 cm Picket Polished 5000-0641-0

#### NATURAL STONE TILE VARIATION

The inherent beauty of natural stone products is expressed through variations in color, texture, shading and veining.

12 x 24 in / 30.5 x 61 cm tile variations

6 Natural Stone GALAXIA NERO, MARBLE 7