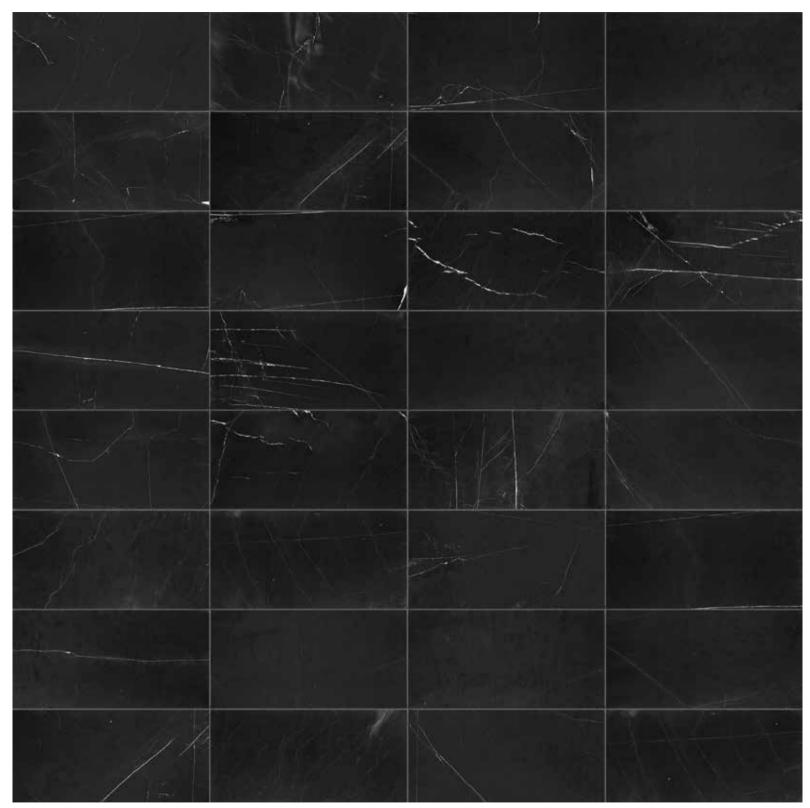

#### NATURAL STONE TILE VARIATION

The inherent beauty of natural stone products is expressed through variations in color, texture, shading and veining.

12 x 24 in / 30.5 x 61 cm tile variations

6 Natural Stone GALAXIA NERO, MARBLE 7