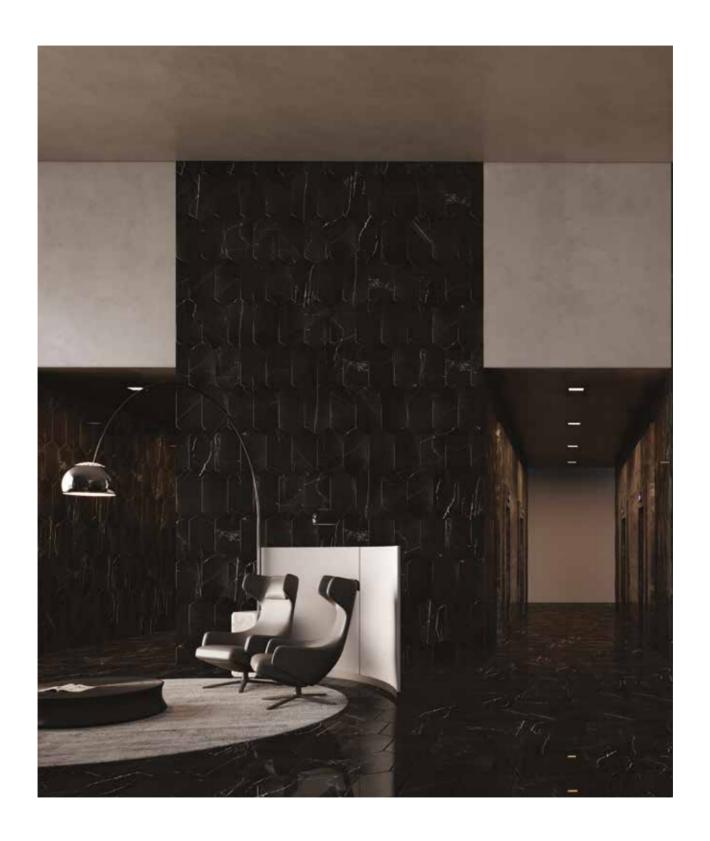

Galaxia Nero, *Marble*. A black marble with infinite depth and a noble quality that radiates royalty.

## Galaxia Nero collection

A black marble with infinite depth and a noble quality that radiates royalty. Galaxia Nero's dark background is traversed by seams of grey, evoking both the earth's fault lines and the infinite profundities of outer space. A majestic polished marble that blends pertfectly into a decorative setting, offering endless aesthetic possibilities.

Galaxia Nero's dark background is traversed by seams of grey, evoking both the earth's fault lines and the infinite profundities of outer space.

The Anatolia difference Unmatched elegance and unparalleled perfection.