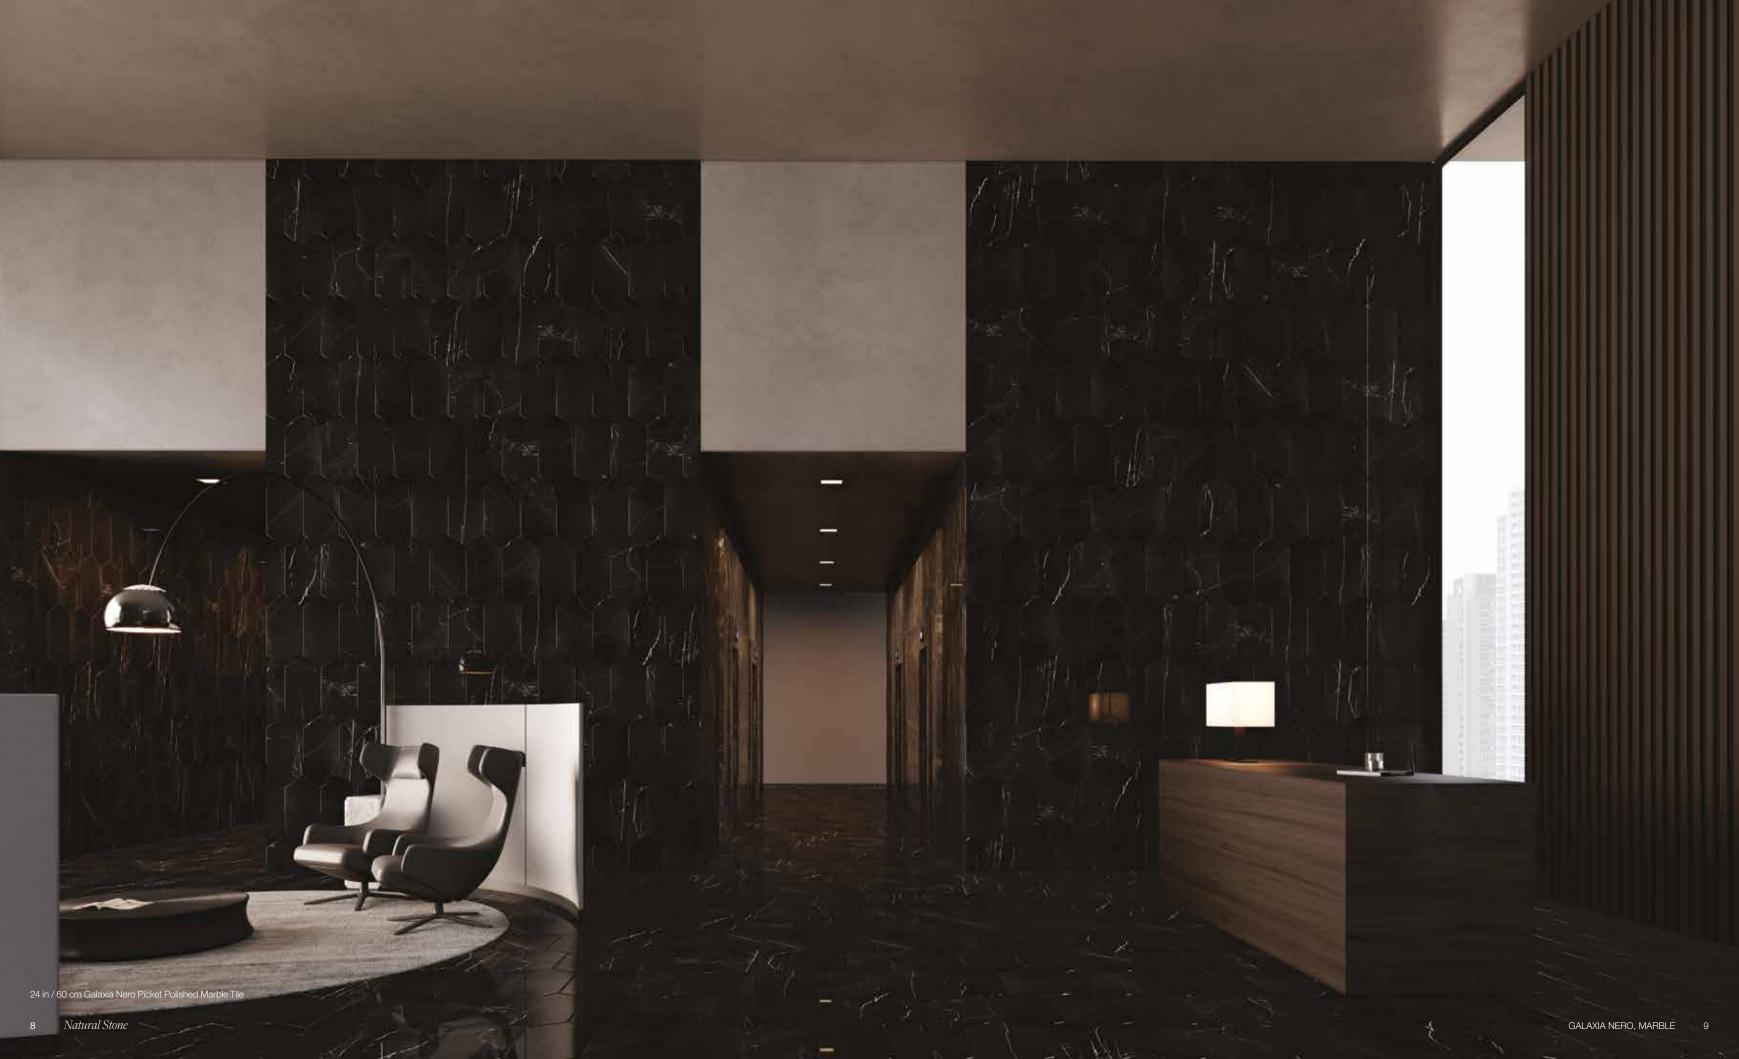

Galaxia Nero, *Marble*. A black marble with infinite depth and a noble quality that radiates royalty.

# A majestic velvety black marble.

## Galaxia Nero collection

A black marble with infinite depth and a noble quality that radiates royalty. Galaxia Nero's dark background is traversed by seams of grey, evoking both the earth's fault lines and the infinite profundities of outer space. A majestic polished marble that blends pertfectly into a decorative setting, offering endless aesthetic possibilities.

Galaxia Nero's dark background is traversed by seams of grey, evoking both the earth's fault lines and the infinite profundities of outer space.

The Anatolia difference Unmatched elegance and unparalleled perfection.