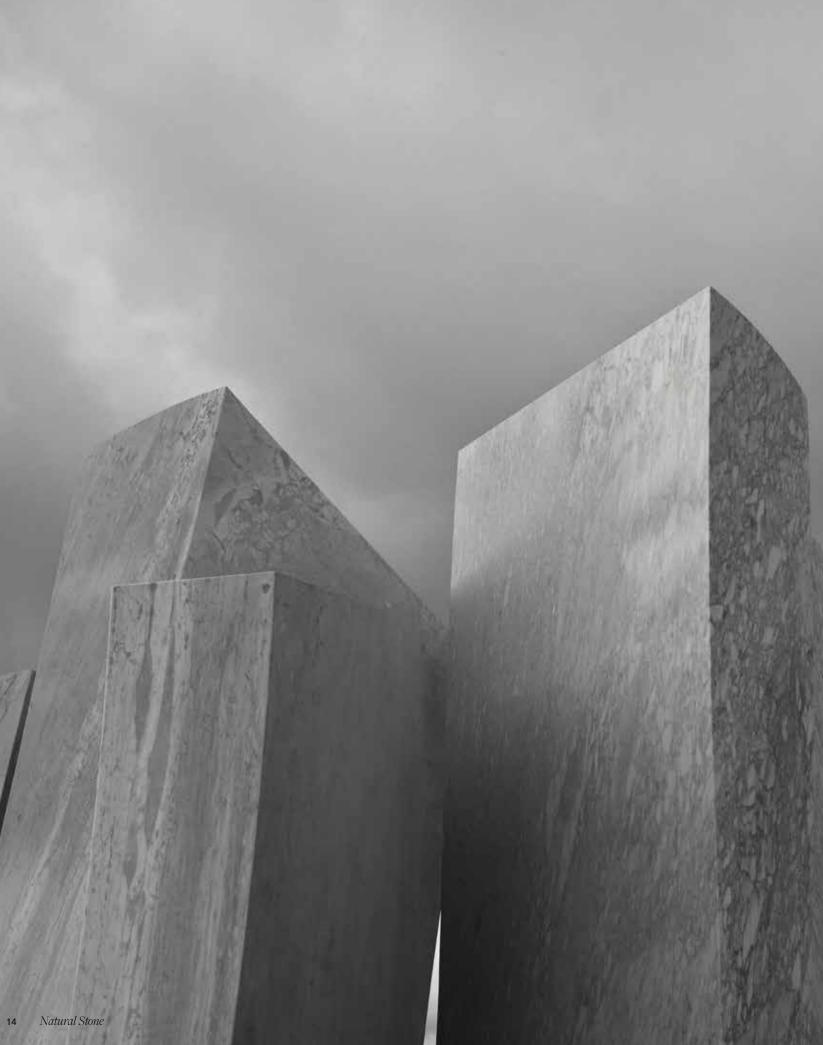

Gemma Mystique, *Marble*. A collection that embodies a strong natural energy thanks to the authenticity of its texture and brushed finish.

### Gemma Mystique collection

The uniqueness of the patterns and the variety of its shapes and color variations defines Gemma Mystique. A collection that embodies a strong natural energy thanks to the authenticity of its texture. This precious and durable stone, with beautiful fossil markings and naturally occurring veining, features a brushed finish which looks stunning as it catches the light, accentuating its rich texture and porosity.

18 x 36 in / 45.7 x 91.4 cm Gemma Mystique Brushed Marble Tile

*The Anatolia difference* Unmatched elegance and unparalleled perfection.

Natural stone retains a timeless beauty. Anatolia's selection stands out for its strong aesthetic and expressive value, capturing the latest trends in interior design through unique shapes and elegant stone character. Highly sought-after materials, sourced from the most premium quarries. With their carefully selected colors and looks, from bright, to delicate to full of character, Anatolia's collections of natural stone will elegantly furnish any design. The value of variety enriches spaces as a result of one-of-a-kind craftsmanship executed with cutting-edge technology.