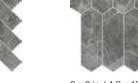

## Formats and finishes at a glance

18 x 36 in / 45.7 x 91.4 cm Brushed 5000-0578-0

12 x 24 in / 30.5 x 61 cm Brushed 5000-0579-0

3 x 12 in / 7.5 x 30.5 cm Brushed 5000-0581-0

Mosaics

1.25 x 4 in / 3.3 x 10 cm Herringbone Mosaic Brushed 5001-0306-0

2 x 6 in / 4.9 x 15 cm Picket Mosaic Brushed 5001-0307-0

Trim

1/2 x 12 in / 1.3 x 30.5 cm Deco-Bar Honed 5002-0113-0

2 in / 4.9 cm Hexagon Mosaic Brushed 5001-0305-0

18 x 36 in / 45.7 x 91.4 cm tile variations