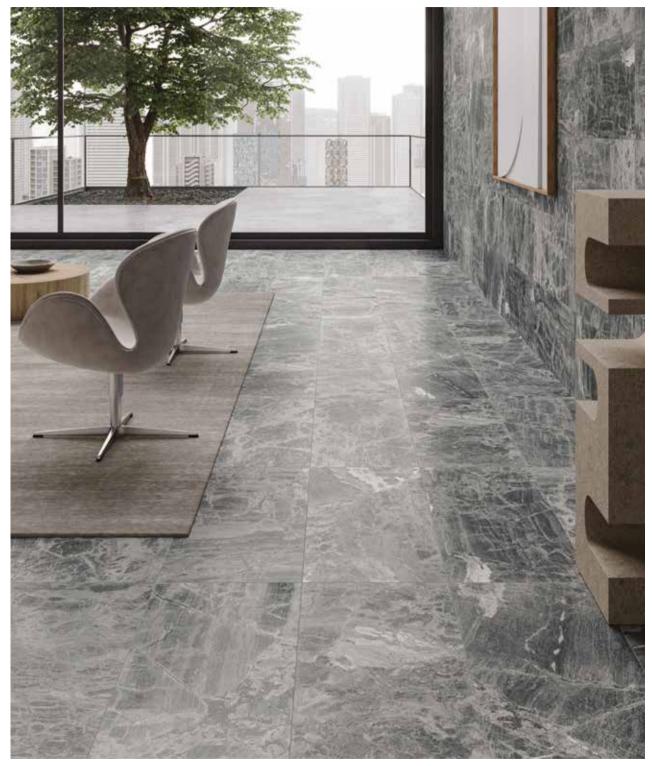

### Gemma Mystique collection

The uniqueness of the patterns and the variety of its shapes and color variations defines Gemma Mystique. A collection that embodies a strong natural energy thanks to the authenticity of its texture. This precious and durable stone, with beautiful fossil markings and naturally occurring veining, features a brushed finish which looks stunning as it catches the light, accentuating its rich texture and porosity.

#### NATURAL STONE TILE VARIATION

The inherent beauty of natural stone products is expressed through variations in color, texture, shading and veining.

18 x 36 in / 45.7 x 91.4 cm Gemma Mystique Brushed Marble Tile

18 x 36 in / 45.7 x 91.4 cm Gemma Mystique Brushed Marble Tile

*The Anatolia difference* Unmatched elegance and unparalleled perfection.

Natural stone retains a timeless beauty. Anatolia's selection stands out for its strong aesthetic and expressive value, capturing the latest trends in interior design through unique shapes and elegant stone character. Highly sought-after materials, sourced from the most premium quarries. With their carefully selected colors and looks, from bright, to delicate to full of character, Anatolia's collections of natural stone will elegantly furnish any design. The value of variety enriches spaces as a result of one-of-a-kind craftsmanship executed with cutting-edge technology.