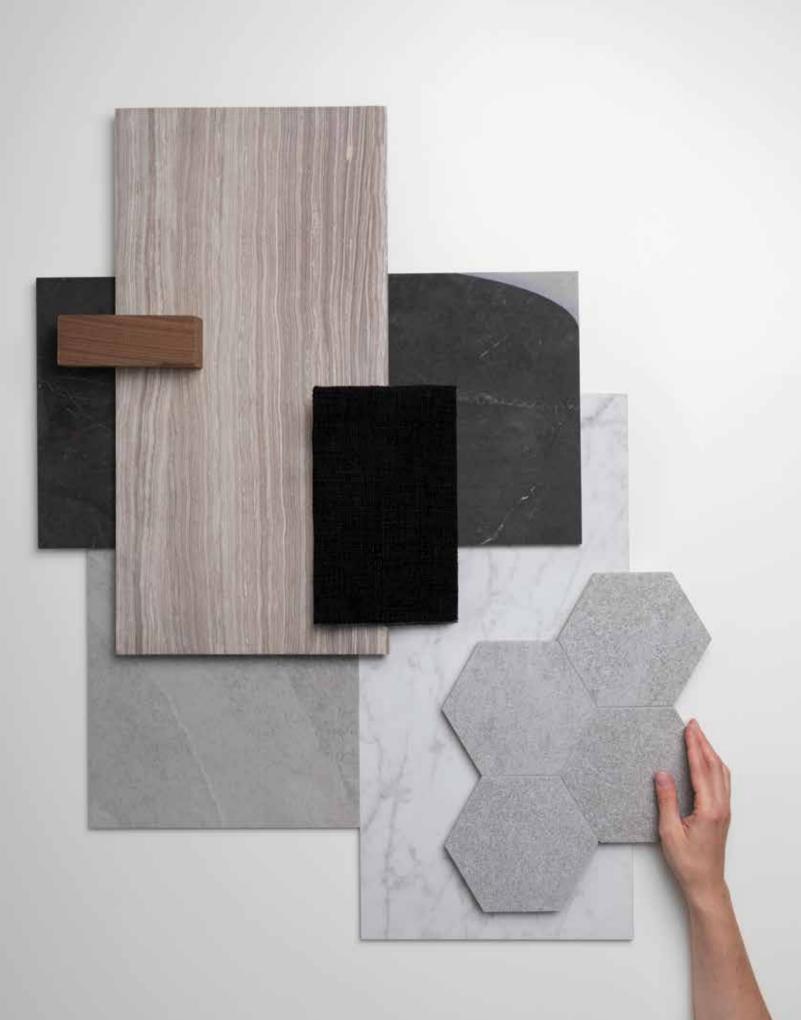

### Gemma Mystique collection

The uniqueness of the patterns and the variety of its shapes and color variations defines Gemma Mystique. A collection that embodies a strong natural energy thanks to the authenticity of its texture. This precious and durable stone, with beautiful fossil markings and naturally occurring veining, features a brushed finish which looks stunning as it catches the light, accentuating its rich texture and porosity.

## Formats and finishes at a glance

18 x 36 in / 45.7 x 91.4 cm Brushed 5000-0578-0

12 x 24 in / 30.5 x 61 cm Brushed 5000-0579-0

3 x 12 in / 7.5 x 30.5 cm Brushed 5000-0581-0

Mosaics

1.25 x 4 in / 3.3 x 10 cm Herringbone Mosaic Brushed 5001-0306-0

2 x 6 in / 4.9 x 15 cm Picket Mosaic Brushed 5001-0307-0

Trim

1/2 x 12 in / 1.3 x 30.5 cm Deco-Bar Honed 5002-0113-0

2 in / 4.9 cm Hexagon Mosaic Brushed 5001-0305-0

18 x 36 in / 45.7 x 91.4 cm tile variations

#### NATURAL STONE TILE VARIATION

The inherent beauty of natural stone products is expressed through variations in color, texture, shading and veining.

18 x 36 in / 45.7 x 91.4 cm Gemma Mystique Brushed Marble Tile

18 x 36 in / 45.7 x 91.4 cm Gemma Mystique Brushed Marble Tile

*The Anatolia difference* Unmatched elegance and unparalleled perfection.

Natural stone retains a timeless beauty. Anatolia's selection stands out for its strong aesthetic and expressive value, capturing the latest trends in interior design through unique shapes and elegant stone character. Highly sought-after materials, sourced from the most premium quarries. With their carefully selected colors and looks, from bright, to delicate to full of character, Anatolia's collections of natural stone will elegantly furnish any design. The value of variety enriches spaces as a result of one-of-a-kind craftsmanship executed with cutting-edge technology.