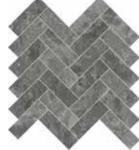

## Formats and finishes at a glance

18 x 36 in / 45.7 x 91.4 cm Brushed 5000-0578-0

12 x 24 in / 30.5 x 61 cm Brushed 5000-0579-0

3 x 12 in / 7.5 x 30.5 cm Brushed 5000-0581-0

Mosaics

1.25 x 4 in / 3.3 x 10 cm Herringbone Mosaic Brushed 5001-0306-0