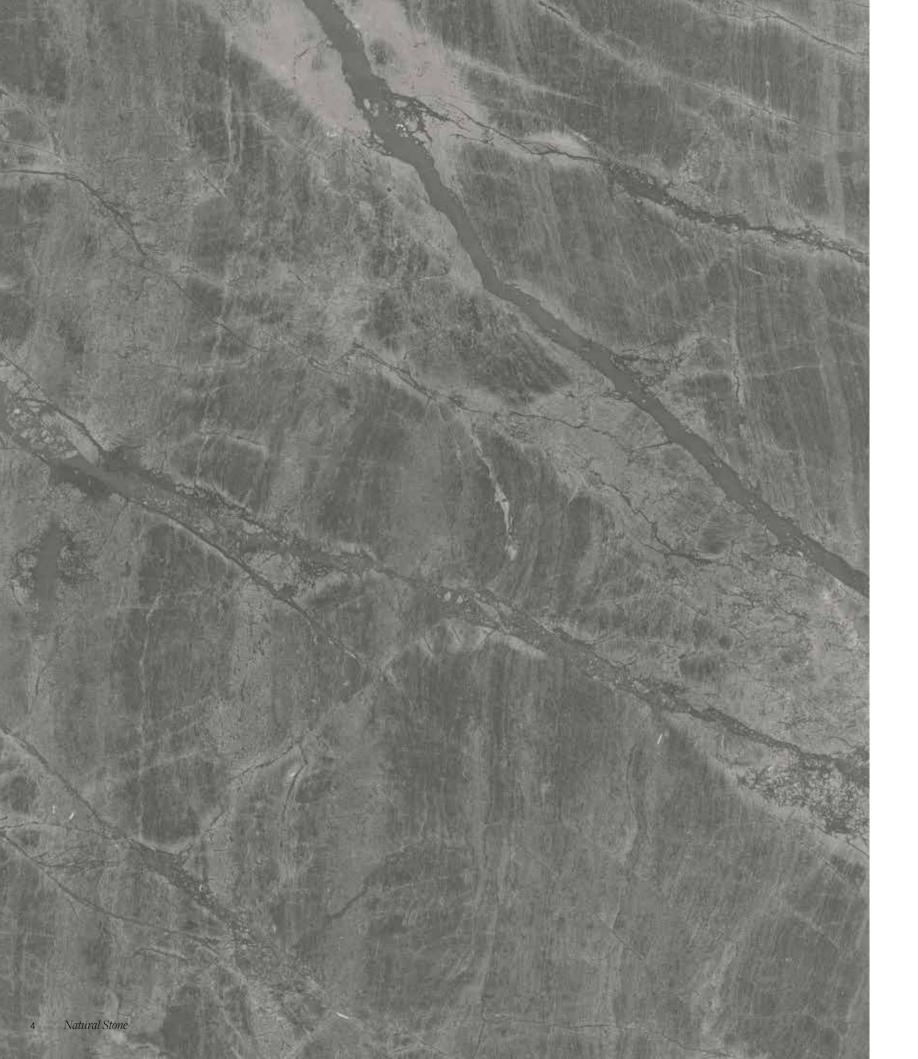

#### NATURAL STONE TILE VARIATION

The inherent beauty of natural stone products is expressed through variations in color, texture, shading and veining.

18 x 36 in / 45.7 x 91.4 cm Gemma Mystique Brushed Marble Tile

18 x 36 in / 45.7 x 91.4 cm Gemma Mystique Brushed Marble Tile

*The Anatolia difference* Unmatched elegance and unparalleled perfection.

Natural stone retains a timeless beauty. Anatolia's selection stands out for its strong aesthetic and expressive value, capturing the latest trends in interior design through unique shapes and elegant stone character. Highly sought-after materials, sourced from the most premium quarries. With their carefully selected colors and looks, from bright, to delicate to full of character, Anatolia's collections of natural stone will elegantly furnish any design. The value of variety enriches spaces as a result of one-of-a-kind craftsmanship executed with cutting-edge technology.