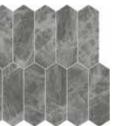

## Formats and finishes at a glance

18 x 36 in / 45.7 x 91.4 cm Brushed 5000-0578-0

12 x 24 in / 30.5 x 61 cm Brushed 5000-0579-0

3 x 12 in / 7.5 x 30.5 cm Brushed 5000-0581-0

Mosaics

1.25 x 4 in / 3.3 x 10 cm Herringbone Mosaic Brushed 5001-0306-0

2 x 6 in / 4.9 x 15 cm Picket Mosaic Brushed 5001-0307-0

Trim

1/2 x 12 in / 1.3 x 30.5 cm Deco-Bar Honed 5002-0113-0

2 in / 4.9 cm Hexagon Mosaic Brushed 5001-0305-0

18 x 36 in / 45.7 x 91.4 cm tile variations