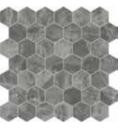

## Formats and finishes at a glance

18 x 36 in / 45.7 x 91.4 cm Brushed 5000-0578-0

12 x 24 in / 30.5 x 61 cm Brushed 5000-0579-0

3 x 12 in / 7.5 x 30.5 cm Brushed 5000-0581-0

Mosaics

1.25 x 4 in / 3.3 x 10 cm Herringbone Mosaic Brushed 5001-0306-0

2 x 6 in / 4.9 x 15 cm Picket Mosaic Brushed 5001-0307-0

Trim

1/2 x 12 in / 1.3 x 30.5 cm Deco-Bar Honed 5002-0113-0

2 in / 4.9 cm Hexagon Mosaic Brushed 5001-0305-0

18 x 36 in / 45.7 x 91.4 cm tile variations