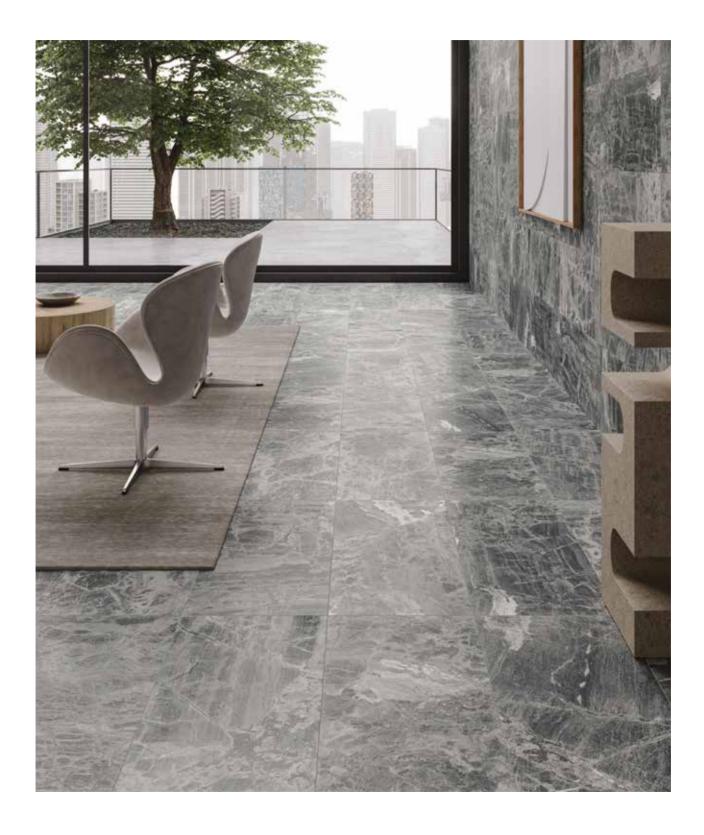

# The audacity and strength of brushed marble.

The World of Anatolia

Passionate, dedicated and driven to bring together truly exceptional products that embody modernity, innovation and refinement. Anatolia provides its partnering customers across the world access to an extensive inventory as well as superior service, establishing itself among the largest tile and stone brands in the world.

### Gemma Mystique collection

The uniqueness of the patterns and the variety of its shapes and color variations defines Gemma Mystique. A collection that embodies a strong natural energy thanks to the authenticity of its texture. This precious and durable stone, with beautiful fossil markings and naturally occurring veining, features a brushed finish which looks stunning as it catches the light, accentuating its rich texture and porosity.

18 x 36 in / 45.7 x 91.4 cm Gemma Mystique Brushed Marble Tile

*The Anatolia difference* Unmatched elegance and unparalleled perfection.

Natural stone retains a timeless beauty. Anatolia's selection stands out for its strong aesthetic and expressive value, capturing the latest trends in interior design through unique shapes and elegant stone character. Highly sought-after materials, sourced from the most premium quarries. With their carefully selected colors and looks, from bright, to delicate to full of character, Anatolia's collections of natural stone will elegantly furnish any design. The value of variety enriches spaces as a result of one-of-a-kind craftsmanship executed with cutting-edge technology.