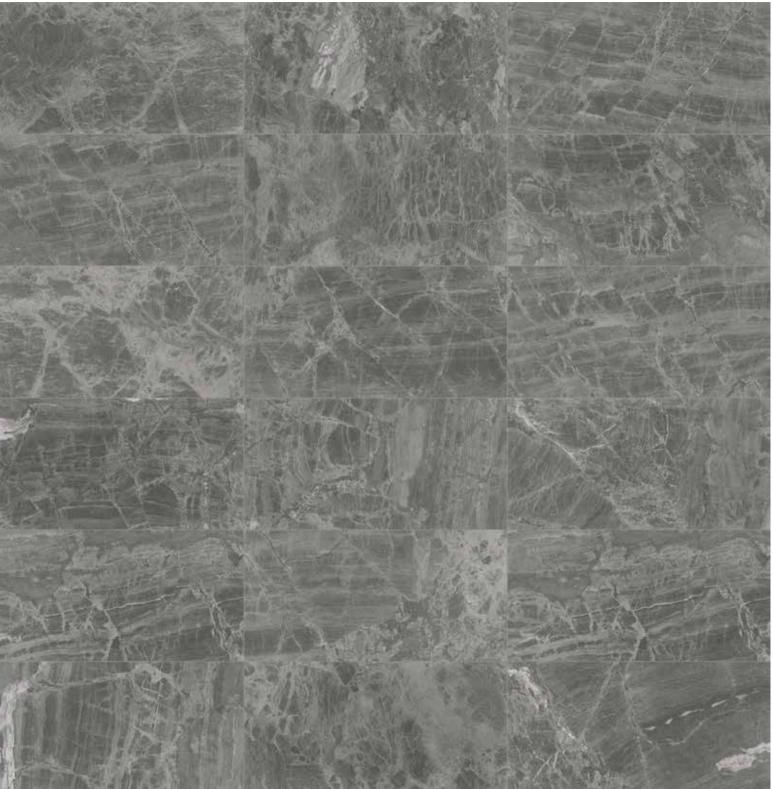

#### NATURAL STONE TILE VARIATION

The inherent beauty of natural stone products is expressed through variations in color, texture, shading and veining.

18 x 36 in / 45.7 x 91.4 cm Gemma Mystique Brushed Marble Tile

18 x 36 in / 45.7 x 91.4 cm Gemma Mystique Brushed Marble Tile

*The Anatolia difference* Unmatched elegance and unparalleled perfection.

Natural stone retains a timeless beauty. Anatolia's selection stands out for its strong aesthetic and expressive value, capturing the latest trends in interior design through unique shapes and elegant stone character. Highly sought-after materials, sourced from the most premium quarries. With their carefully selected colors and looks, from bright, to delicate to full of character, Anatolia's collections of natural stone will elegantly furnish any design. The value of variety enriches spaces as a result of one-of-a-kind craftsmanship executed with cutting-edge technology.