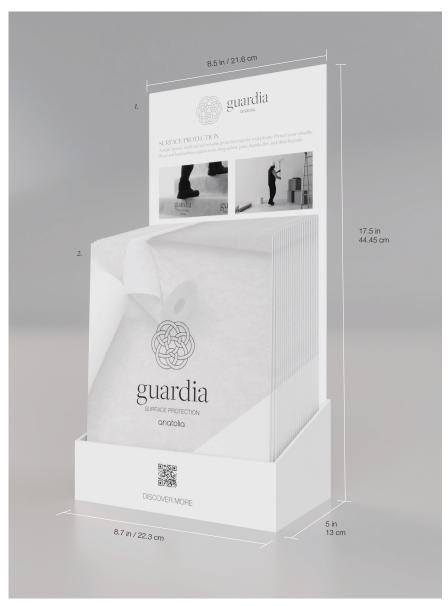

#### Instruction Guide

VERY FIRMLY FOLD IN EDGES TO ENSURE
THE BOARD STAYS IN PLACE AND DOESN'T
BEND BACK TO ITS ORIGINAL STATE.

2. BEND FOLDS AS SHOWN BELOW

3. PLACE TOP PANEL INTO THE BASE

4. TAPE DOWN BACK FOLDS IN THE BASE

5. PLACE SAMPLE BROCHURES INSIDE BASE (NOT RECOMMENDED TO PLACE SET OF 25 AT ONCE)