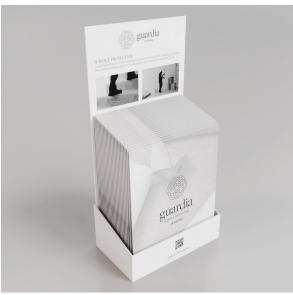

### Marketing support, Table Top Display

This premium display is compact yet informational, providing customers the perfect way to merchandise the new Guardia sample brochure. There are images showing usage applications featured at the top of the backer, with a QR code printed for quick access to additional information. It is the perfect tool to introduce customers to Guardia Surface Protection.

#### Table Top Display

|    | DESCRIPTION                                                  | ITEM CODE   | UPC          |
|----|--------------------------------------------------------------|-------------|--------------|
| 1. | GUARDIA BROCHURE DISPLAY (EMPTY, DOES NOT CONTAIN BROCHURES) | 9904-1783-0 | 828492076453 |
| 2. | GUARDIA SAMPLE BROCHURES (SET OF 25)                         | 9902-1746-0 | 828492077009 |