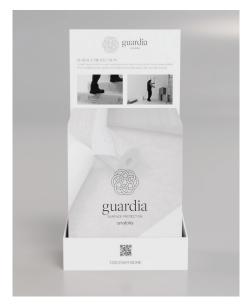

### Marketing support, Table Top Display

This premium display is compact yet informational, providing customers the perfect way to merchandise the new Guardia sample brochure. There are images showing usage applications featured at the top of the backer, with a QR code printed for quick access to additional information. It is the perfect tool to introduce customers to Guardia Surface Protection.

#### Table Top Display

|    | DESCRIPTION                                                  | ITEM CODE   | UPC          |
|----|--------------------------------------------------------------|-------------|--------------|
| 1. | GUARDIA BROCHURE DISPLAY (EMPTY, DOES NOT CONTAIN BROCHURES) | 9904-1783-0 | 828492076453 |
| 2. | GUARDIA SAMPLE BROCHURES (SET OF 25)                         | 9902-1746-0 | 828492077009 |