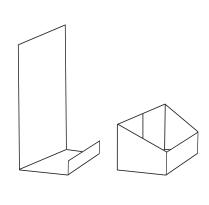

#### Instruction Guide

VERY FIRMLY FOLD IN EDGES TO ENSURE
THE BOARD STAYS IN PLACE AND DOESN'T
BEND BACK TO ITS ORIGINAL STATE.

2. BEND FOLDS AS SHOWN BELOW

3. PLACE TOP PANEL INTO THE BASE

4. TAPE DOWN BACK FOLDS IN THE BASE