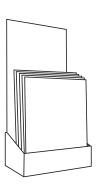

### Marketing support, Table Top Display

This premium display is compact yet informational, providing customers the perfect way to merchandise the new Guardia sample brochure. There are images showing usage applications featured at the top of the backer, with a QR code printed for quick access to additional information. It is the perfect tool to introduce customers to Guardia Surface Protection.

#### Instruction Guide

VERY FIRMLY FOLD IN EDGES TO ENSURE
THE BOARD STAYS IN PLACE AND DOESN'T
BEND BACK TO ITS ORIGINAL STATE.

2. BEND FOLDS AS SHOWN BELOW

3. PLACE TOP PANEL INTO THE BASE

4. TAPE DOWN BACK FOLDS IN THE BASE

5. PLACE SAMPLE BROCHURES INSIDE BASE (NOT RECOMMENDED TO PLACE SET OF 25 AT ONCE)