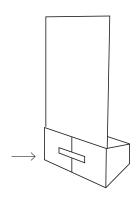

5. PLACE SAMPLE BROCHURES INSIDE BASE (NOT RECOMMENDED TO PLACE SET OF 25 AT ONCE)