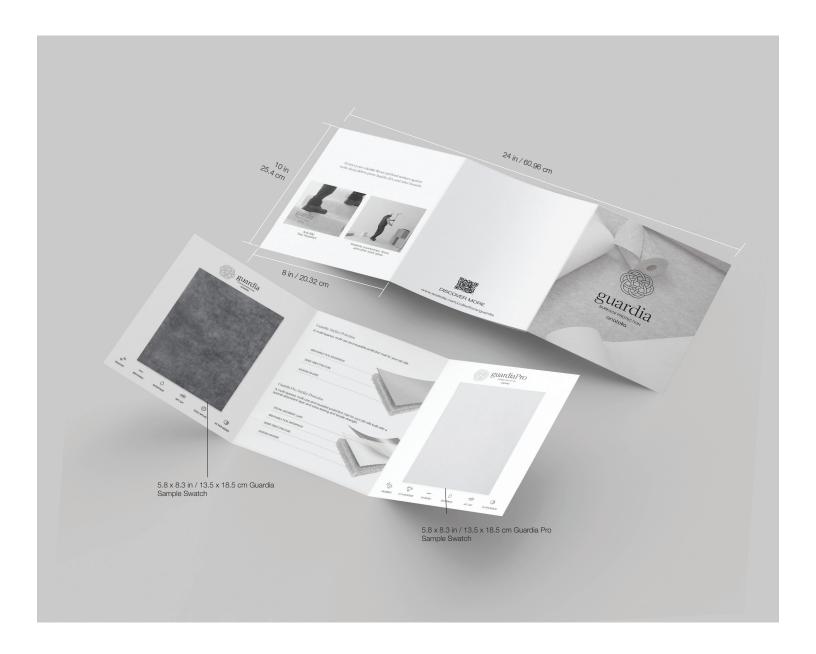

### Marketing support, Brochure

The Guardia brochure was designed with the customer in mind, efficiently and elegantly educating about the product line and usage applications. It features 2 sample swatches: the left side holds a Guardia sample swatch, and the right side holds a Guardia Pro swatch. This allows customers to feel the difference and understand the product benefits. The brochure has all of the key product details, and is the perfect way to introduce anyone to the line.