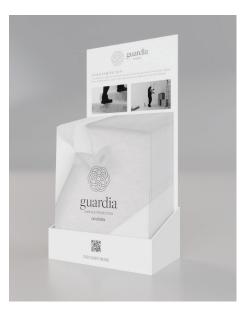

### Marketing support, Table Top Display

This premium display is compact yet informational, providing customers the perfect way to merchandise the new Guardia sample brochure. There are images showing usage applications featured at the top of the backer, with a QR code printed for quick access to additional information. It is the perfect tool to introduce customers to Guardia Surface Protection.

#### Table Top Display

|    | DESCRIPTION                                                  | ITEM CODE   | UPC          |
|----|--------------------------------------------------------------|-------------|--------------|
| 1. | GUARDIA BROCHURE DISPLAY (EMPTY, DOES NOT CONTAIN BROCHURES) | 9904-1783-0 | 828492076453 |
| 2. | GUARDIA SAMPLE BROCHURES (SET OF 25)                         | 9902-1746-0 | 828492077009 |