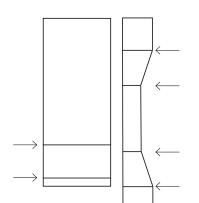

#### Instruction Guide

VERY FIRMLY FOLD IN EDGES TO ENSURE
THE BOARD STAYS IN PLACE AND DOESN'T
BEND BACK TO ITS ORIGINAL STATE.

2. BEND FOLDS AS SHOWN BELOW

3. PLACE TOP PANEL INTO THE BASE

4. TAPE DOWN BACK FOLDS IN THE BASE