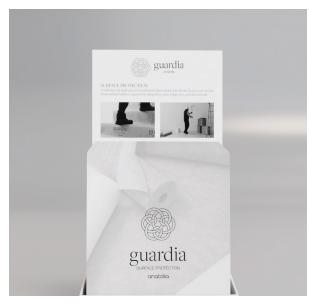

### Marketing support, Table Top Display

This premium display is compact yet informational, providing customers the perfect way to merchandise the new Guardia sample brochure. There are images showing usage applications featured at the top of the backer, with a QR code printed for quick access to additional information. It is the perfect tool to introduce customers to Guardia Surface Protection.

#### Table Top Display

|    | DESCRIPTION                                                  | ITEM CODE   | UPC          |
|----|--------------------------------------------------------------|-------------|--------------|
| 1. | GUARDIA BROCHURE DISPLAY (EMPTY, DOES NOT CONTAIN BROCHURES) | 9904-1783-0 | 828492076453 |
| 2. | GUARDIA SAMPLE BROCHURES (SET OF 25)                         | 9902-1746-0 | 828492077009 |