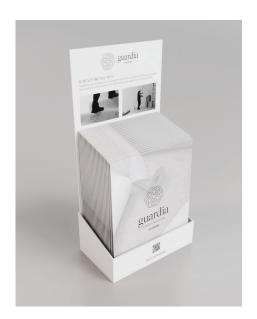

### Marketing support, Table Top Display

This premium display is compact yet informational, providing customers the perfect way to merchandise the new Guardia sample brochure. There are images showing usage applications featured at the top of the backer, with a QR code printed for quick access to additional information. It is the perfect tool to introduce customers to Guardia Surface Protection.

#### Table Top Display

|    | DESCRIPTION                                                  | ITEM CODE   | UPC          |
|----|--------------------------------------------------------------|-------------|--------------|
| 1. | GUARDIA BROCHURE DISPLAY (EMPTY, DOES NOT CONTAIN BROCHURES) | 9904-1783-0 | 828492076453 |
| 2. | GUARDIA SAMPLE BROCHURES (SET OF 25)                         | 9902-1746-0 | 828492077009 |