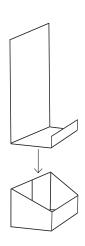

#### Instruction Guide

VERY FIRMLY FOLD IN EDGES TO ENSURE
THE BOARD STAYS IN PLACE AND DOESN'T
BEND BACK TO ITS ORIGINAL STATE.

2. BEND FOLDS AS SHOWN BELOW

3. PLACE TOP PANEL INTO THE BASE

4. TAPE DOWN BACK FOLDS IN THE BASE