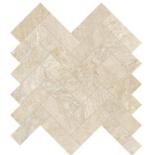

#### Mosaics

1.25 x 4 in / 3.3 x 10 cm Herringbone Mosaic Polished 5001-0294-0 Honed 5001-0293-0

2 x 6 in / 4.9 x 15 cm Picket Mosaic Polished 5001-0296-0 Honed 5001-0295-0

2 in / 4.9 cm Hexagon Mosaic Polished 5001-0292-0 Honed 5001-0291-0