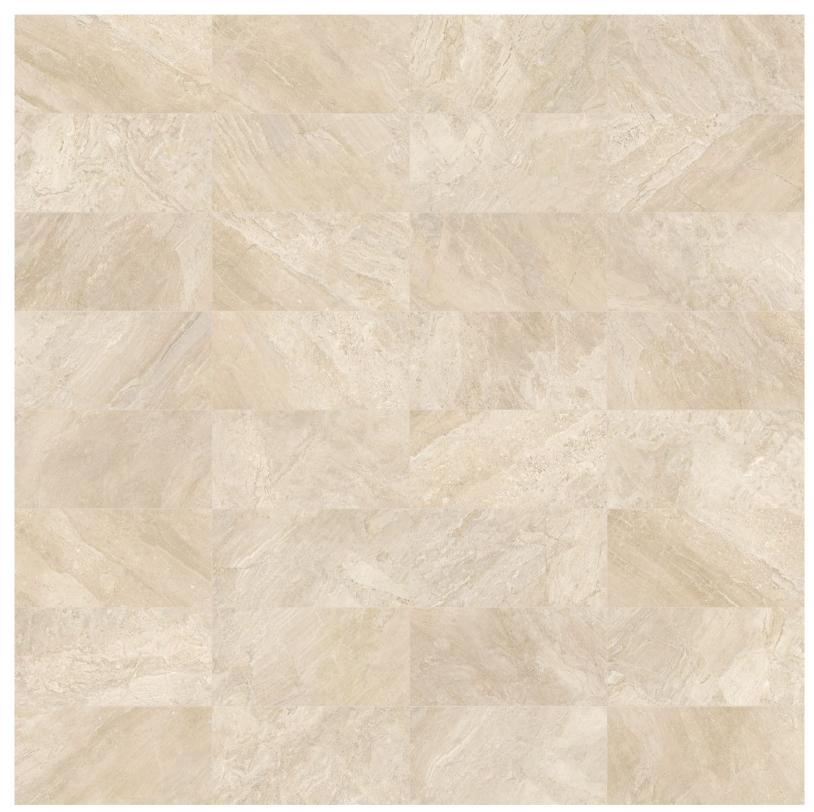

#### NATURAL STONE TILE VARIATION

The inherent beauty of natural stone products is expressed through variations in color, texture, shading and veining.

12 x 24 in / 30.5 x 61 cm image variations

6 Natural Stone IMPERO REALE, MARBLE 7

12 x 24 in / 30.5 x 61 cm Impero Reale Honed Marble Tile

8 Natural Stone IMPERO REALE, MARBLE 9

The Anatolia difference Unmatched elegance and unparalleled perfection.

Natural stone retains a timeless beauty. Anatolia's selection stands out for its strong aesthetic and expressive value, capturing the latest trends in interior design through unique shapes and elegant stone character. Highly sought-after materials, sourced from the most premium quarries. With their carefully selected colors and looks, from bright, to delicate to full of character, Anatolia's collections of natural stone will elegantly furnish any design. The value of variety enriches spaces as a result of one-of-a-kind craftsmanship executed with cutting-edge technology.