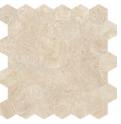

#### Mosaics

1.25 x 4 in / 3.3 x 10 cm Herringbone Mosaic Polished 5001-0294-0 Honed 5001-0293-0

2 x 6 in / 4.9 x 15 cm Picket Mosaic Polished 5001-0296-0 Honed 5001-0295-0

2 in / 4.9 cm Hexagon Mosaic Polished 5001-0292-0 Honed 5001-0291-0