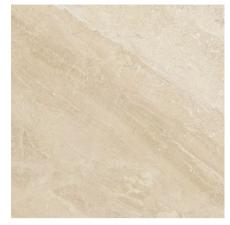

## Formats and finishes at a glance

24 x 24 in / 61 x 61 cm Polished 5000-0081-1 Honed 5000-0082-1

12 x 24 in / 30.5 x 61 cm Polished 5000-0077-1 Honed 5000-0076-1

12 x 24 in / 30.5 x 61 cm Curva Honed 5000-0628-0

#### NATURAL STONE TILE VARIATION

The inherent beauty of natural stone products is expressed through variations in color, texture, shading and veining.

12 x 24 in / 30.5 x 61 cm image variations

6 Natural Stone IMPERO REALE, MARBLE 7