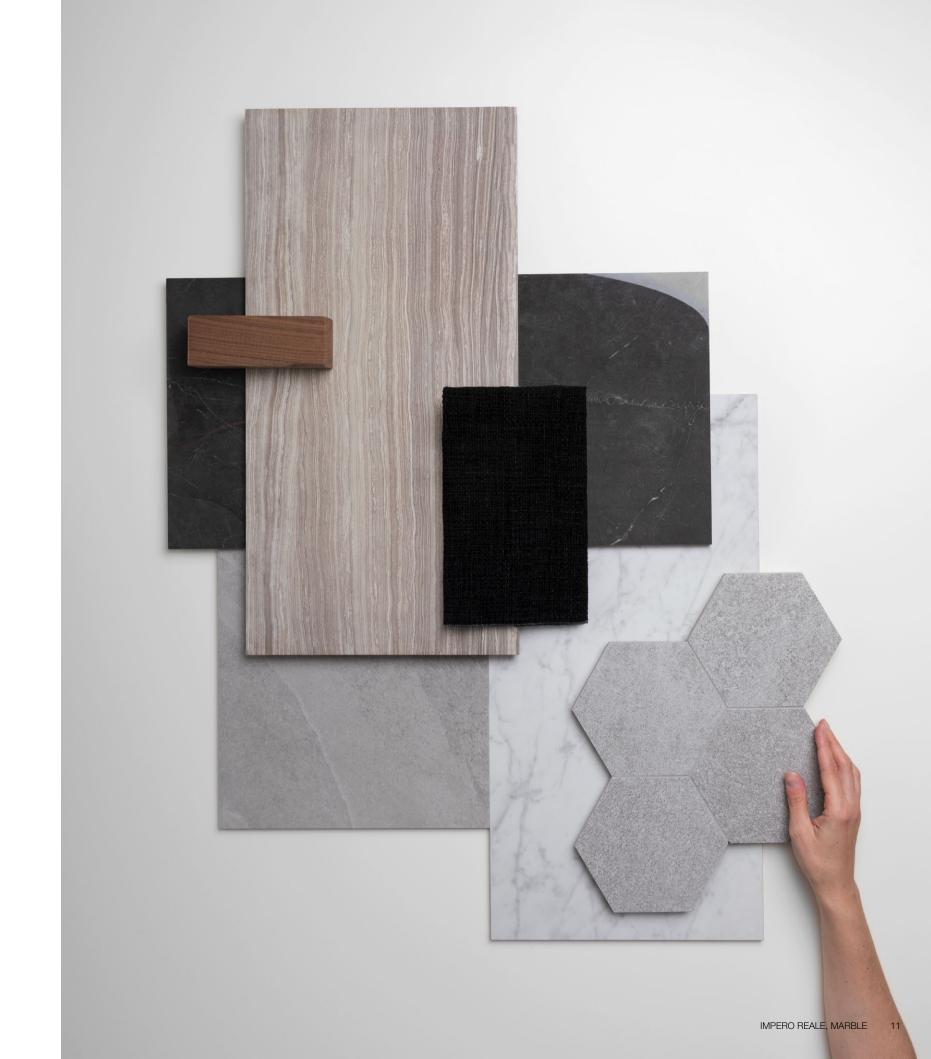

## Formats and finishes at a glance

24 x 24 in / 61 x 61 cm Polished 5000-0081-1 Honed 5000-0082-1

12 x 24 in / 30.5 x 61 cm Polished 5000-0077-1 Honed 5000-0076-1

12 x 24 in / 30.5 x 61 cm Curva Honed 5000-0628-0

24 in / 60 cm Picket Honed 5000-0385-0

4 x 12 in / 10 x 30 cm Fluto Honed 5000-0629-0

4 x 12 in / 10 x 30 cm Prisma Honed 5000-0630-0

3 x 12 in / 7.5 x 30.5 cm Polished 5000-0383-0 Honed 5000-0384-0

#### Mosaics

1.25 x 4 in / 3.3 x 10 cm Herringbone Mosaic Polished 5001-0294-0 Honed 5001-0293-0

2 x 6 in / 4.9 x 15 cm Picket Mosaic Polished 5001-0296-0 Honed 5001-0295-0

2 in / 4.9 cm Hexagon Mosaic Polished 5001-0292-0 Honed 5001-0291-0

#### Trims

1.25 x 12 in / 3.2 x 30.5 cm Deco-Bar Honed 5002-0103-0

1/2 x 12 in / 1.3 x 30.5 cm Deco-Bar Polished 5002-0102-0 Honed 5002-0101-0