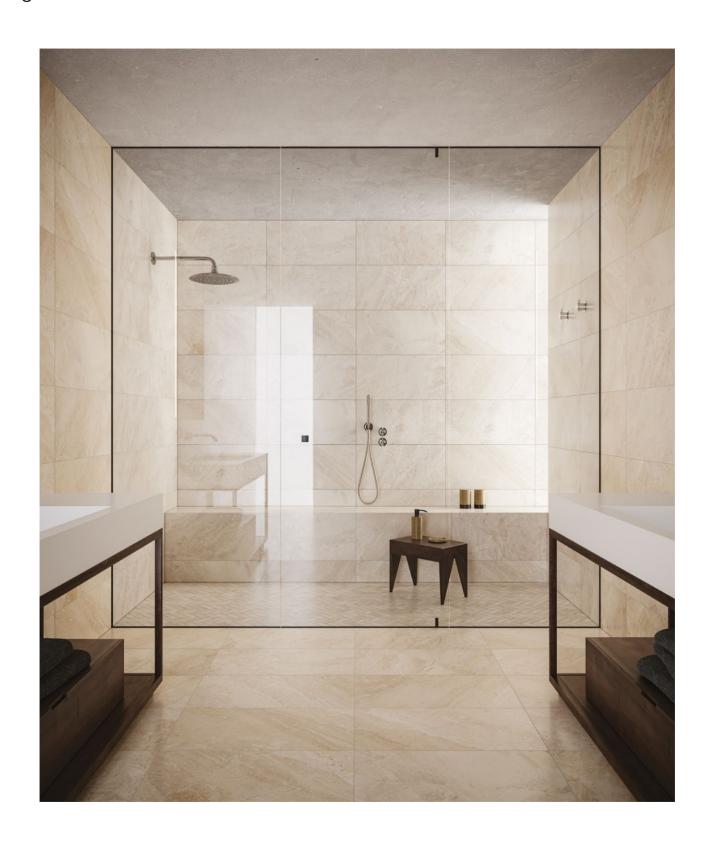

## Impero Reale collection

Timeless surfaces of imperial majesty are softened by the charming tranquility of warm tones. Sandy shades of ivory blend beautifully with light camel brown hues to form surfaces exuding balance and harmony.

12 x 24 in / 30.5 x 61 cm Impero Reale Honed Marble Tile

8 Natural Stone IMPERO REALE, MARBLE 9

The Anatolia difference Unmatched elegance and unparalleled perfection.

Natural stone retains a timeless beauty. Anatolia's selection stands out for its strong aesthetic and expressive value, capturing the latest trends in interior design through unique shapes and elegant stone character. Highly sought-after materials, sourced from the most premium quarries. With their carefully selected colors and looks, from bright, to delicate to full of character, Anatolia's collections of natural stone will elegantly furnish any design. The value of variety enriches spaces as a result of one-of-a-kind craftsmanship executed with cutting-edge technology.