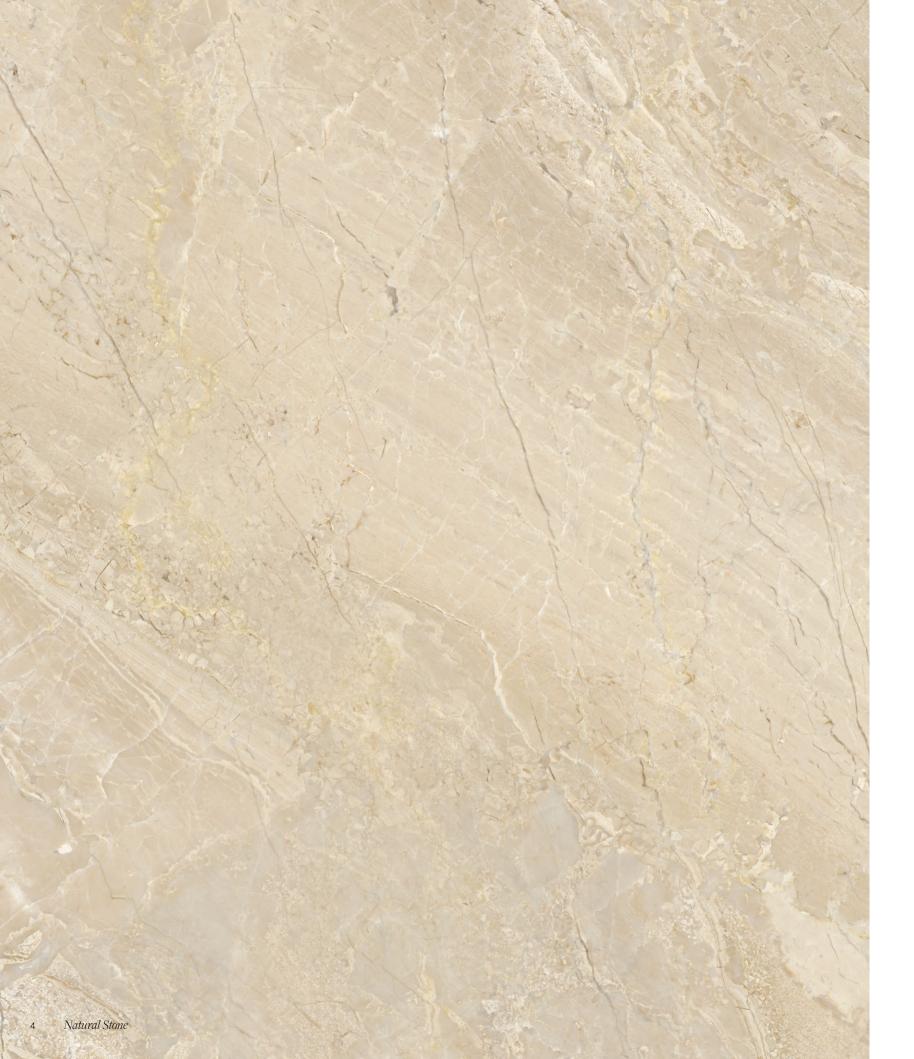

Impero Reale, *Marble*. The harmony and balance of natural marble in elegant shades and tones.

## Impero Reale collection

Timeless surfaces of imperial majesty are softened by the charming tranquility of warm tones. Sandy shades of ivory blend beautifully with light camel brown hues to form surfaces exuding balance and harmony.