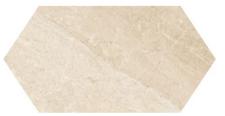

#### NATURAL STONE TILE VARIATION

The inherent beauty of natural stone products is expressed through variations in color, texture, shading and veining.

12 x 24 in / 30.5 x 61 cm image variations

6 Natural Stone IMPERO REALE, MARBLE 7

12 x 24 in / 30.5 x 61 cm Impero Reale Honed Marble Tile

8 Natural Stone IMPERO REALE, MARBLE 9

The Anatolia difference Unmatched elegance and unparalleled perfection.

Natural stone retains a timeless beauty. Anatolia's selection stands out for its strong aesthetic and expressive value, capturing the latest trends in interior design through unique shapes and elegant stone character. Highly sought-after materials, sourced from the most premium quarries. With their carefully selected colors and looks, from bright, to delicate to full of character, Anatolia's collections of natural stone will elegantly furnish any design. The value of variety enriches spaces as a result of one-of-a-kind craftsmanship executed with cutting-edge technology.