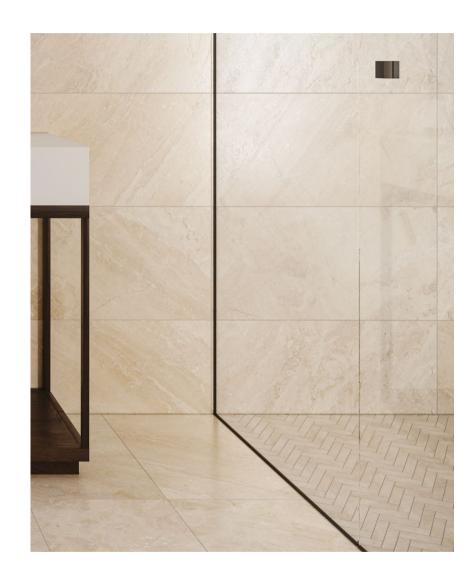

## Impero Reale collection

Timeless surfaces of imperial majesty are softened by the charming tranquility of warm tones. Sandy shades of ivory blend beautifully with light camel brown hues to form surfaces exuding balance and harmony.

12 x 24 in / 30.5 x 61 cm Impero Reale Honed Marble Tile

8 Natural Stone IMPERO REALE, MARBLE 9

The Anatolia difference Unmatched elegance and unparalleled perfection.

Natural stone retains a timeless beauty. Anatolia's selection stands out for its strong aesthetic and expressive value, capturing the latest trends in interior design through unique shapes and elegant stone character. Highly sought-after materials, sourced from the most premium quarries. With their carefully selected colors and looks, from bright, to delicate to full of character, Anatolia's collections of natural stone will elegantly furnish any design. The value of variety enriches spaces as a result of one-of-a-kind craftsmanship executed with cutting-edge technology.