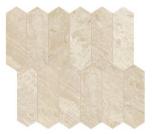

#### Mosaics

1.25 x 4 in / 3.3 x 10 cm Herringbone Mosaic Polished 5001-0294-0 Honed 5001-0293-0

2 x 6 in / 4.9 x 15 cm Picket Mosaic Polished 5001-0296-0 Honed 5001-0295-0

2 in / 4.9 cm Hexagon Mosaic Polished 5001-0292-0 Honed 5001-0291-0