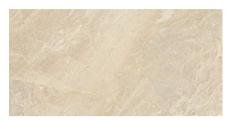

## Formats and finishes at a glance

24 x 24 in / 61 x 61 cm Polished 5000-0081-1 Honed 5000-0082-1

12 x 24 in / 30.5 x 61 cm Polished 5000-0077-1 Honed 5000-0076-1

12 x 24 in / 30.5 x 61 cm Curva Honed 5000-0628-0

#### NATURAL STONE TILE VARIATION

The inherent beauty of natural stone products is expressed through variations in color, texture, shading and veining.

12 x 24 in / 30.5 x 61 cm image variations

6 Natural Stone IMPERO REALE, MARBLE 7