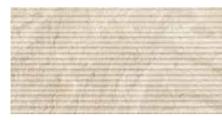

## Impero Reale collection

Timeless surfaces of imperial majesty are softened by the charming tranquility of warm tones. Sandy shades of ivory blend beautifully with light camel brown hues to form surfaces exuding balance and harmony.

#### NATURAL STONE TILE VARIATION

The inherent beauty of natural stone products is expressed through variations in color, texture, shading and veining.

12 x 24 in / 30.5 x 61 cm image variations

6 Natural Stone IMPERO REALE, MARBLE 7