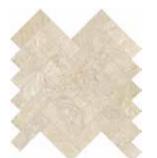

#### Mosaics

1.25 x 4 in / 3.3 x 10 cm Herringbone Mosaic Polished 5001-0294-0 Honed 5001-0293-0

2 x 6 in / 4.9 x 15 cm Picket Mosaic Polished 5001-0296-0 Honed 5001-0295-0

2 in / 4.9 cm Hexagon Mosaic Polished 5001-0292-0 Honed 5001-0291-0