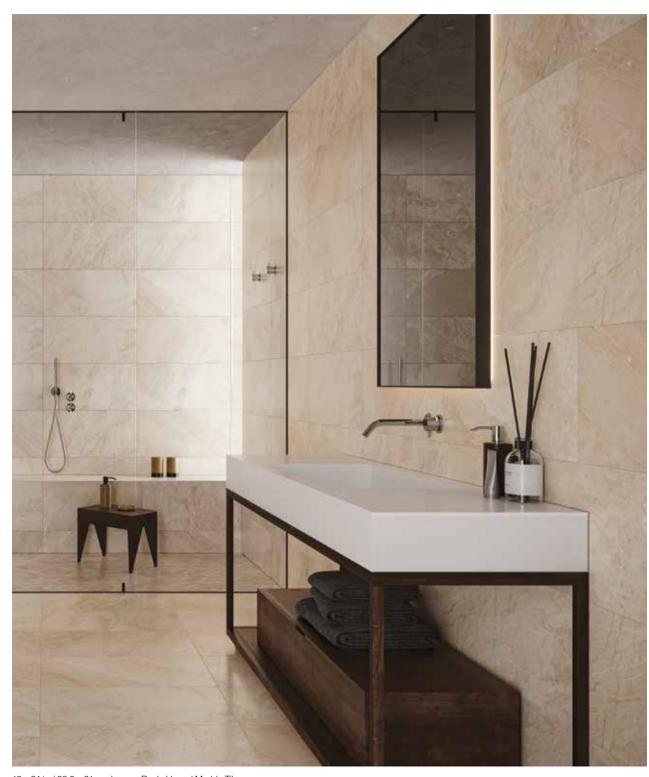

## Impero Reale collection

Timeless surfaces of imperial majesty are softened by the charming tranquility of warm tones. Sandy shades of ivory blend beautifully with light camel brown hues to form surfaces exuding balance and harmony.

Technical Performance
Avant-garde design and attention to detail.

Anatolia's Natural Stone collections feature coordinated floor and wall tiles, mosaics, and trims in a variety of distinct styles. Stones with unique colors, patterns, and characteristics sourced from the world's most premium quarries, are meticulously selected and crafted to best represent their ancient geological beauty and become heroes of the most extraordinary spaces.