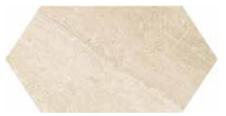

## Formats and finishes at a glance

24 x 24 in / 61 x 61 cm Polished 5000-0081-1 Honed 5000-0082-1

12 x 24 in / 30.5 x 61 cm Polished 5000-0077-1 Honed 5000-0076-1

12 x 24 in / 30.5 x 61 cm Curva Honed 5000-0628-0

#### NATURAL STONE TILE VARIATION

The inherent beauty of natural stone products is expressed through variations in color, texture, shading and veining.

12 x 24 in / 30.5 x 61 cm image variations

6 Natural Stone IMPERO REALE, MARBLE 7