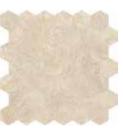

#### Mosaics

1.25 x 4 in / 3.3 x 10 cm Herringbone Mosaic Polished 5001-0294-0 Honed 5001-0293-0

2 x 6 in / 4.9 x 15 cm Picket Mosaic Polished 5001-0296-0 Honed 5001-0295-0

2 in / 4.9 cm Hexagon Mosaic Polished 5001-0292-0 Honed 5001-0291-0