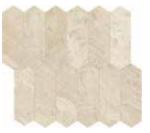

#### Mosaics

1.25 x 4 in / 3.3 x 10 cm Herringbone Mosaic Polished 5001-0294-0 Honed 5001-0293-0

2 x 6 in / 4.9 x 15 cm Picket Mosaic Polished 5001-0296-0 Honed 5001-0295-0

2 in / 4.9 cm Hexagon Mosaic Polished 5001-0292-0 Honed 5001-0291-0