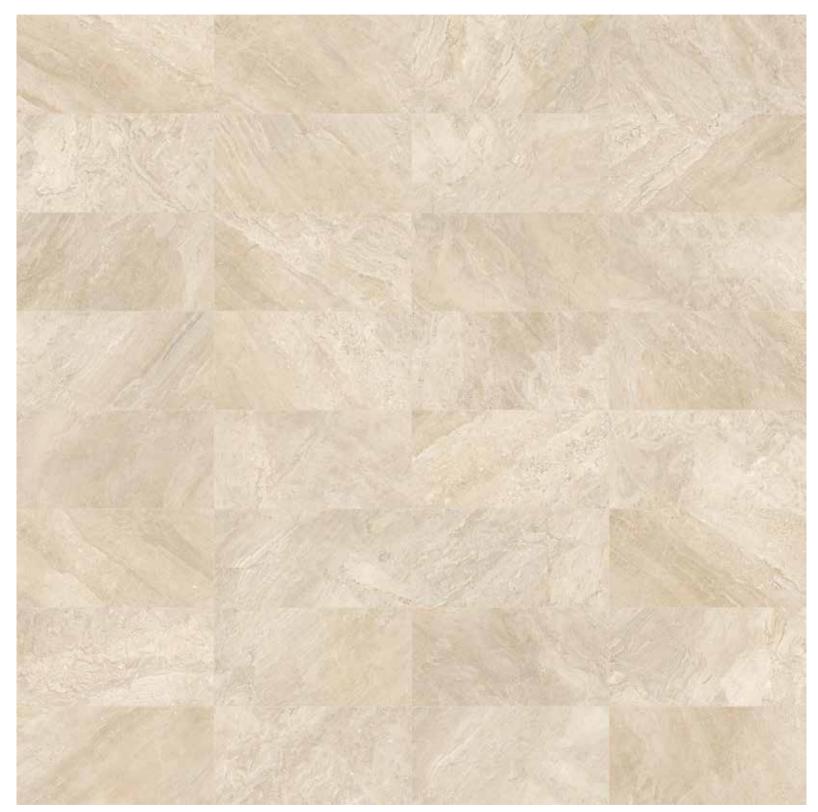

#### NATURAL STONE TILE VARIATION

The inherent beauty of natural stone products is expressed through variations in color, texture, shading and veining.

12 x 24 in / 30.5 x 61 cm image variations

6 Natural Stone IMPERO REALE, MARBLE 7

12 x 24 in / 30.5 x 61 cm Impero Reale Honed Marble Tile

8 Natural Stone IMPERO REALE, MARBLE 9

The Anatolia difference Unmatched elegance and unparalleled perfection.

Natural stone retains a timeless beauty. Anatolia's selection stands out for its strong aesthetic and expressive value, capturing the latest trends in interior design through unique shapes and elegant stone character. Highly sought-after materials, sourced from the most premium quarries. With their carefully selected colors and looks, from bright, to delicate to full of character, Anatolia's collections of natural stone will elegantly furnish any design. The value of variety enriches spaces as a result of one-of-a-kind craftsmanship executed with cutting-edge technology.