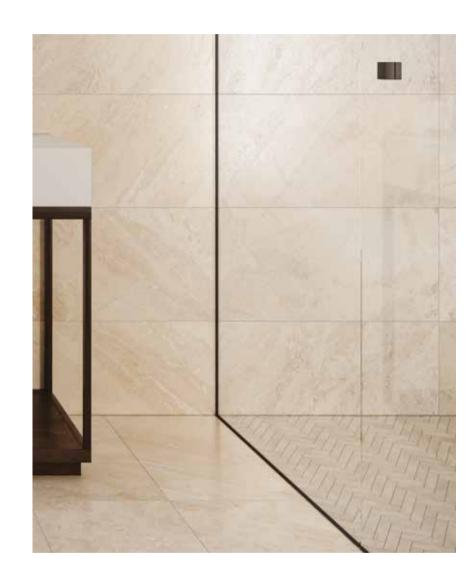

## Impero Reale collection

Timeless surfaces of imperial majesty are softened by the charming tranquility of warm tones. Sandy shades of ivory blend beautifully with light camel brown hues to form surfaces exuding balance and harmony.

12 x 24 in / 30.5 x 61 cm Impero Reale Honed Marble Tile

8 Natural Stone IMPERO REALE, MARBLE 9

The Anatolia difference Unmatched elegance and unparalleled perfection.

Natural stone retains a timeless beauty. Anatolia's selection stands out for its strong aesthetic and expressive value, capturing the latest trends in interior design through unique shapes and elegant stone character. Highly sought-after materials, sourced from the most premium quarries. With their carefully selected colors and looks, from bright, to delicate to full of character, Anatolia's collections of natural stone will elegantly furnish any design. The value of variety enriches spaces as a result of one-of-a-kind craftsmanship executed with cutting-edge technology.