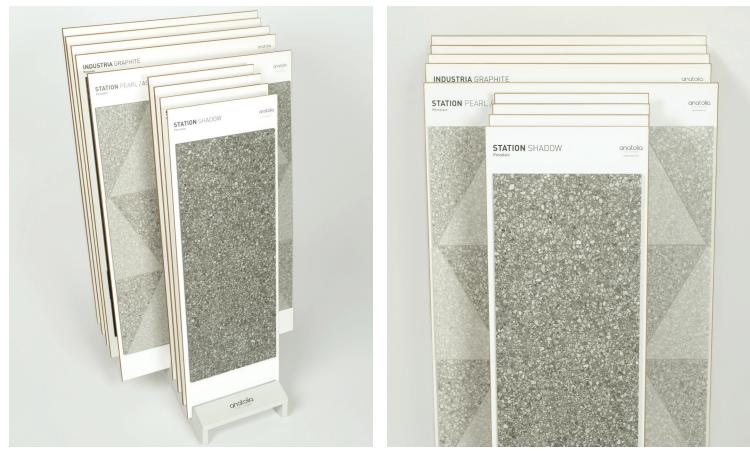

## Marketing support, Floor Display

This collection's beauty is brought to life in a floor display that features the tiles in the collection in compact and efficient display board sets. The display board sets feature various tile formats on the front of the board along with refined room scenes, tile variations and technical specifications on the back. Furthermore, great care has been taken to maximize display space efficiency while providing the most motivating presentation of the collection.

## Industria + Station Mix, *Floor Display at a glance*

Side angle view of display boards accentuates the beauty and impeccable quality of the designs.