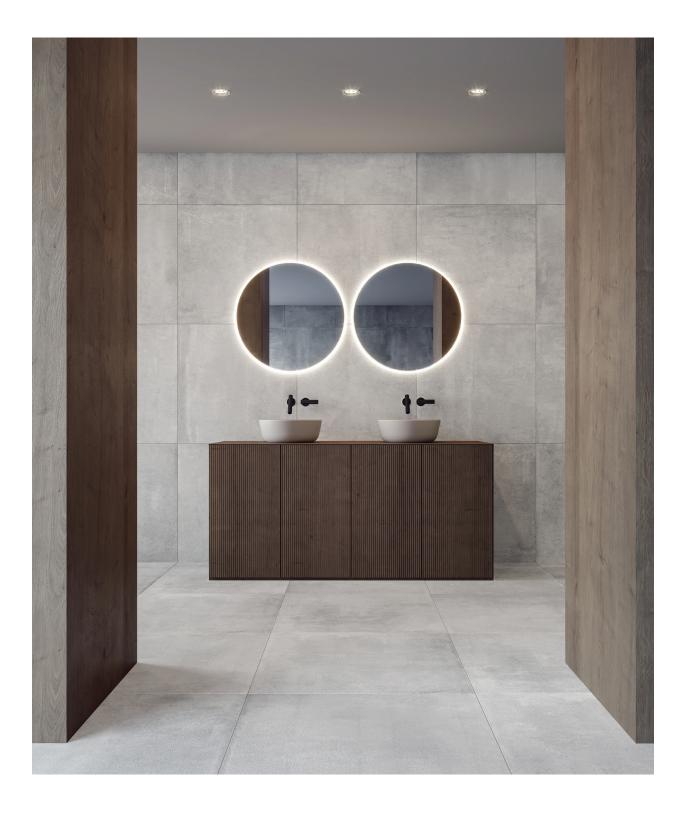

## Industria, *Color Body Porcelain*. Merchandising





## Marketing support, Floor Display

This collection's beauty is brought to life in a floor display that features the tiles in the collection in compact and efficient display board sets. The display board sets feature various tile formats on the front of the board along with refined room scenes, tile variations and technical specifications on the back. Furthermore, great care has been taken to maximize display space efficiency while providing the most motivating presentation of the collection.

| STATION PEARL | <br>anatolia<br>enatolia<br>iteratoria<br>researce |
|---------------|----------------------------------------------------|
|               |                                                    |

## Industria + Station Mix, *Floor Display at a glance*



Side angle view of disp