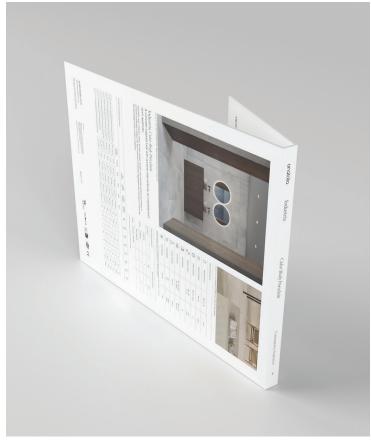

## Marketing support, A&D Board

Today's A&D community and dealer network has very limited space in their design libraries and customer showrooms. Therefore, Anatolia wanted to reinvent the typical contractor board and architectural binder by combining them into one multipurpose and space efficient merchandising tool.

Once opened up the board acts like a traditional contractor board with an easy to hold handle with all the information needed to make design decisions. On the front are sizes and finishes at a glance along with color chips and room renders. On the back are all of the critical technical specifications needed to specify a design space along with room scenes for inspiration.

This unique to Anatolia A&D board sits on shelf folded with a book like spine that clearly identifies the collection name, material type and corresponding inspiration for the collection. When pulled out slightly, one can easily see the collection's colors at a glance.