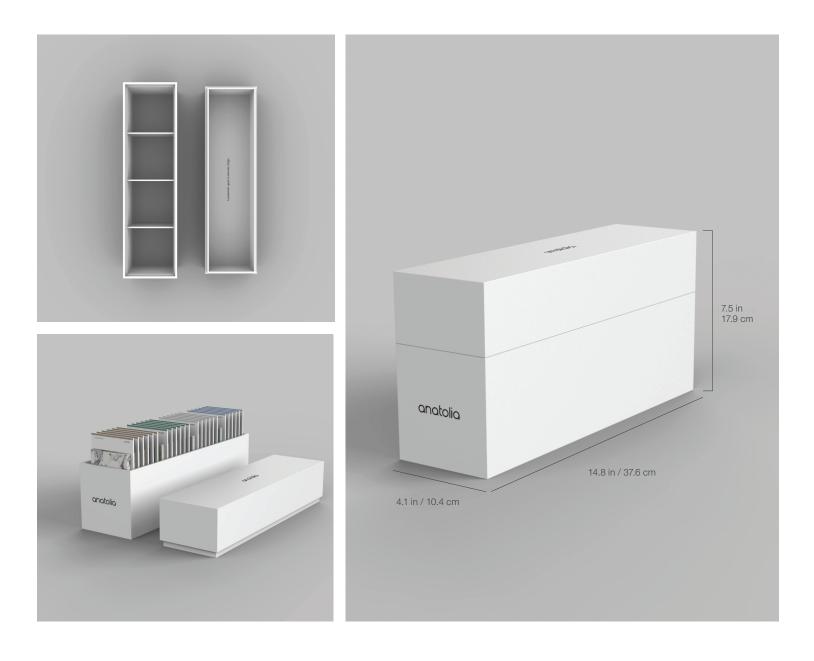

## Marketing support, Sample Chip Carrying Case

Anatolia has developed a premium sample chip carrying case to easily and beautifully store, organize, and carry sample chips to meetings and for sample libraries. The case comes empty and can hold up to 24 sample chips.

| ITEM DESCRIPTION                                                                 | CONTENTS     | ITEM CODE   | UPC          |
|----------------------------------------------------------------------------------|--------------|-------------|--------------|
| 4.1 x 14.8 x 7.5 in / 37.6 x 10.4 x 17.9 cm<br>Sample Chip Carrying Case (Empty) | As per above | 9902-1659-0 | 828492074879 |