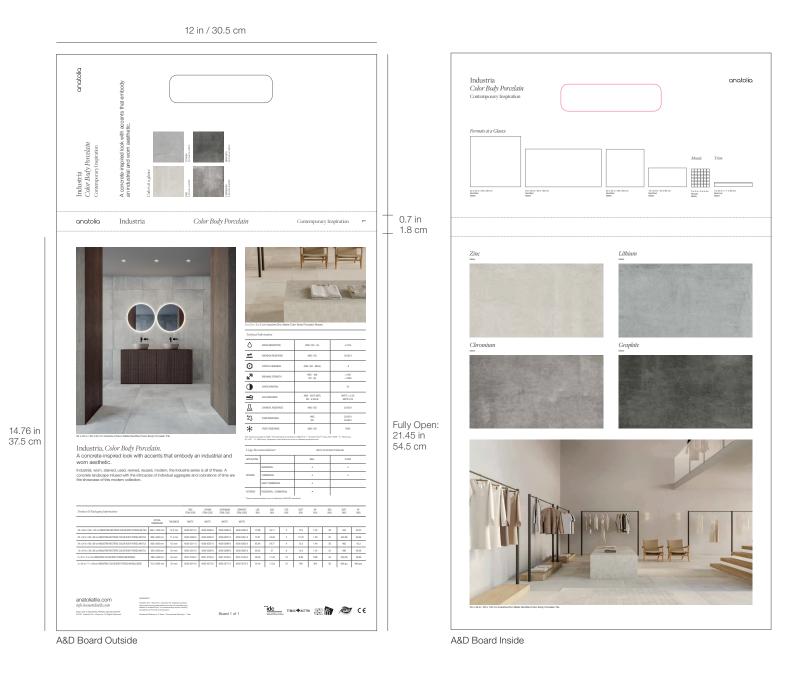

## Marketing support, A&D Board

Today's A&D community and dealer network has very limited space in their design libraries and customer showrooms. Therefore, Anatolia wanted to reinvent the typical contractor board and architectural binder by combining them into one multipurpose and space efficient merchandising tool.

Once opened up the board acts like a traditional contractor board with an easy to hold handle with all the information needed to make design decisions. On the front are sizes and finishes at a glance along with color chips and room renders. On the back are all of the critical technical specifications needed to specify a design space along with room scenes for inspiration.

This unique to Anatolia A&D board sits on shelf folded with a book like spine that clearly identifies the collection name, material type and corresponding inspiration for the collection. When pulled out slightly, one can easily see the collection's colors at a glance.

A&D Board Outside

A&D Board Inside

| A&D Board                                              | ITEM<br>DESCRIPTION    | ITEM CODE   | UPC          |
|--------------------------------------------------------|------------------------|-------------|--------------|
| A&D Board for Colors Zinc, Lithium, Graphite, Chromium | Industria<br>A&D Board | 9902-1326-0 | 828492068441 |