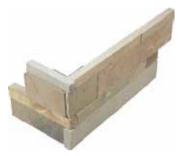

#### Ledgerstone, Beachwalk

6 x 24 in / 15 x 60 cm 5004-0004-0

6 x 18 in / 15 x 45 cm Assembled Corner 5004-0006-0

6 x 24 in / 15 x 60 cm Corner Panel 5004-0005-0

#### Corner Panel Installation:

Please follow below steps to achieve a natural hand stacked appeareance:

- 1. Corner panels are used to finish outside corners with natural edges. Inside corners should be mitered plain panels.
- 2. Corner panels have natural rock faced ends on both sides and are shaped as shown. They are 24" long and 6" high with approximately one square feet coverage.
- Corner panels should be cut into two pieces at desired lengths and finger joined around the outside corner as shown.
   One corner panel is needed to complete one linear foot of outside corner.
- 4. Continue installation by removing one staggered end of the plain ledger stone piece and place adjacent to the installed corner piece to continue row.
- 5. Alternate the size of the corner pieces to help stagger the joints. Do not stagger in a brick fashion, but randomly alter the size to conceal the joint patterns.