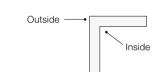

#### Ledgerstone, Corner Panel Installation

#### Corner Panel Installation:

Please follow below steps to achieve a natural hand stacked appeareance:

- 1. Corner panels are used to finish outside corners with natural edges. Inside corners should be mitered plain panels.
- 2. Corner panels have natural rock faced ends on both sides and are shaped as shown. They are 24" long and 6" high with approximately one square feet coverage.
- Corner panels should be cut into two pieces at desired lengths and finger joined around the outside corner as shown.
   One corner panel is needed to complete one linear foot of outside corner.
- 4. Continue installation by removing one staggered end of the plain ledger stone piece and place adjacent to the installed corner piece to continue row.
- 5. Alternate the size of the corner pieces to help stagger the joints. Do not stagger in a brick fashion, but randomly alter the size to conceal the joint patterns.