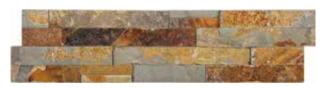

#### Ledgerstone, Indian Coast

6 x 24 in / 15 x 60 cm 5004-0014-0

6 x 18 in / 15 x 45 cm Assembled Corner 5004-0015-0