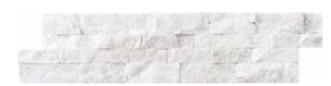

#### Ledgerstone, Nordic Crystal

6 x 24 in / 15 x 60 cm 5004-0016-0

6 x 18 in / 15 x 45 cm Assembled Corner 5004-0017-0

6 x 24 in / 15 x 60 cm Ledger Stone Beachwalk Split Face Quartzite Panel

10 Natural Stone LEDGERSTONE 11