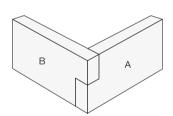

#### Corner Panel Installation:

Please follow below steps to achieve a natural hand stacked appeareance:

- 1. Corner panels are used to finish outside corners with natural edges. Inside corners should be mitered plain panels.
- 2. Corner panels have natural rock faced ends on both sides and are shaped as shown. They are 24" long and 6" high with approximately one square feet coverage.
- Corner panels should be cut into two pieces at desired lengths and finger joined around the outside corner as shown.
   One corner panel is needed to complete one linear foot of outside corner.
- 4. Continue installation by removing one staggered end of the plain ledger stone piece and place adjacent to the installed corner piece to continue row.
- 5. Alternate the size of the corner pieces to help stagger the joints. Do not stagger in a brick fashion, but randomly alter the size to conceal the joint patterns.