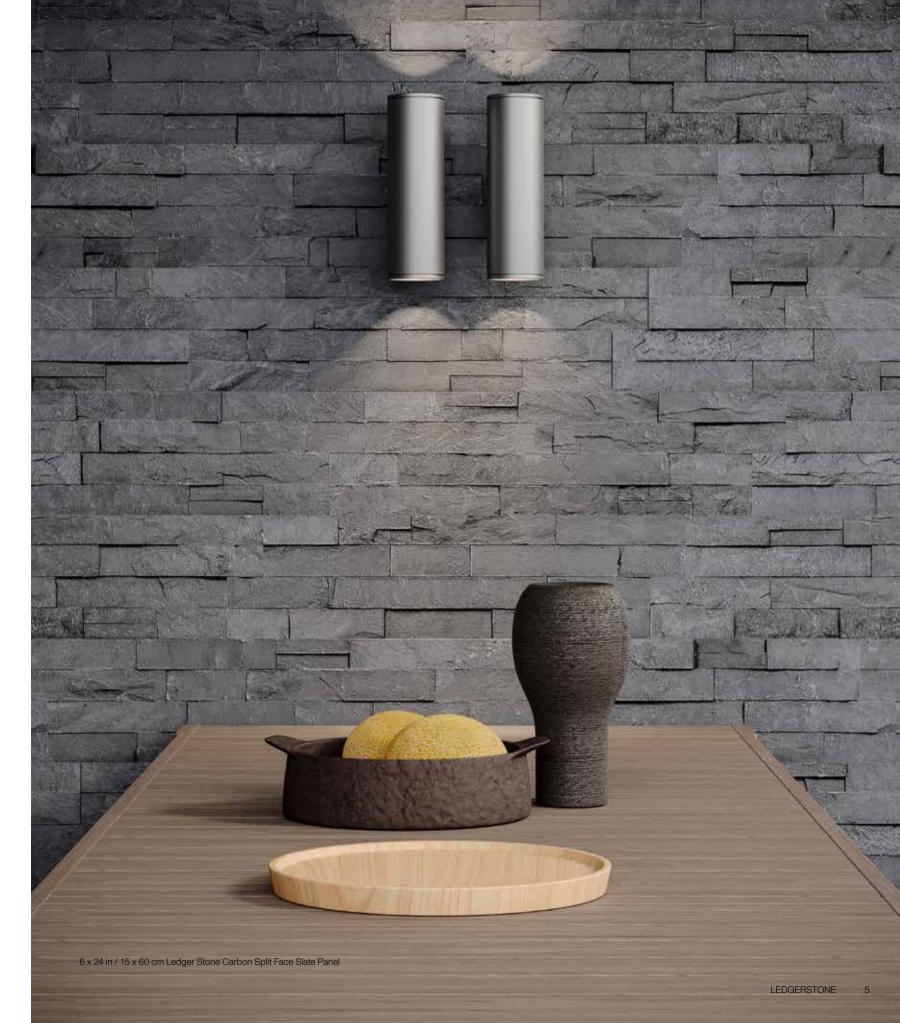

### Ledgerstone, Carbon

6 x 24 in / 15 x 60 cm 5004-0008-0

6 x 18 in / 15 x 45 cm Assembled Corner 5004-0010-0

6 x 24 in / 15 x 60 cm Corner Panel 5004-0009-0