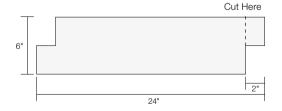

#### Corner Panel Installation:

Please follow below steps to achieve a natural hand stacked appeareance:

- 1. Corner panels are used to finish outside corners with natural edges. Inside corners should be mitered plain panels.
- 2. Corner panels have natural rock faced ends on both sides and are shaped as shown. They are 24" long and 6" high with approximately one square feet coverage.
- Corner panels should be cut into two pieces at desired lengths and finger joined around the outside corner as shown.
   One corner panel is needed to complete one linear foot of outside corner.
- 4. Continue installation by removing one staggered end of the plain ledger stone piece and place adjacent to the installed corner piece to continue row.
- 5. Alternate the size of the corner pieces to help stagger the joints. Do not stagger in a brick fashion, but randomly alter the size to conceal the joint patterns.