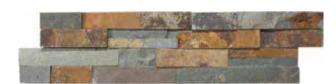

### Ledgerstone, African Dune

6 x 24 in / 15 x 60 cm 5004-0000-0

6 x 18 in / 15 x 45 cm Assembled Corner 5004-0001-0