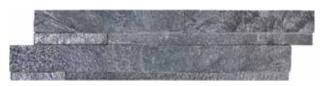

### Ledgerstone, Carbon

6 x 24 in / 15 x 60 cm 5004-0008-0

6 x 18 in / 15 x 45 cm Assembled Corner 5004-0010-0

6 x 24 in / 15 x 60 cm Corner Panel 5004-0009-0