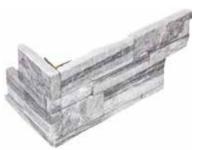

#### Ledgerstone, Glacier

6 x 24 in / 15 x 60 cm 5004-0011-0

6 x 18 in / 15 x 45 cm Assembled Corner 5004-0013-0

6 x 24 in / 15 x 60 cm Corner Panel 5004-0012-0