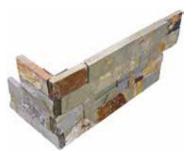

#### Ledgerstone, Corner Panel Installation

#### Corner Panel Installation:

Please follow below steps to achieve a natural hand stacked appeareance:

- 1. Corner panels are used to finish outside corners with natural edges. Inside corners should be mitered plain panels.
- 2. Corner panels have natural rock faced ends on both sides and are shaped as shown. They are 24" long and 6" high with approximately one square feet coverage.
- Corner panels should be cut into two pieces at desired lengths and finger joined around the outside corner as shown.
   One corner panel is needed to complete one linear foot of outside corner.
- 4. Continue installation by removing one staggered end of the plain ledger stone piece and place adjacent to the installed corner piece to continue row.
- 5. Alternate the size of the corner pieces to help stagger the joints. Do not stagger in a brick fashion, but randomly alter the size to conceal the joint patterns.