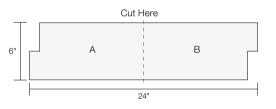

#### Corner Panel Installation:

Please follow below steps to achieve a natural hand stacked appeareance:

- 1. Corner panels are used to finish outside corners with natural edges. Inside corners should be mitered plain panels.
- 2. Corner panels have natural rock faced ends on both sides and are shaped as shown. They are 24" long and 6" high with approximately one square feet coverage.
- Corner panels should be cut into two pieces at desired lengths and finger joined around the outside corner as shown.
   One corner panel is needed to complete one linear foot of outside corner.
- 4. Continue installation by removing one staggered end of the plain ledger stone piece and place adjacent to the installed corner piece to continue row.
- 5. Alternate the size of the corner pieces to help stagger the joints. Do not stagger in a brick fashion, but randomly alter the size to conceal the joint patterns.