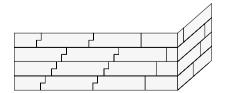

#### Ledgerstone, Corner Panel Installation

#### Corner Panel Installation:

Please follow below steps to achieve a natural hand stacked appeareance:

- 1. Corner panels are used to finish outside corners with natural edges. Inside corners should be mitered plain panels.
- 2. Corner panels have natural rock faced ends on both sides and are shaped as shown. They are 24" long and 6" high with approximately one square feet coverage.
- Corner panels should be cut into two pieces at desired lengths and finger joined around the outside corner as shown.
   One corner panel is needed to complete one linear foot of outside corner.
- 4. Continue installation by removing one staggered end of the plain ledger stone piece and place adjacent to the installed corner piece to continue row.
- 5. Alternate the size of the corner pieces to help stagger the joints. Do not stagger in a brick fashion, but randomly alter the size to conceal the joint patterns.