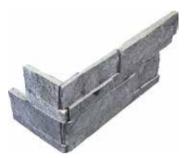

### Ledgerstone, Carbon

6 x 24 in / 15 x 60 cm 5004-0008-0

6 x 18 in / 15 x 45 cm Assembled Corner 5004-0010-0

6 x 24 in / 15 x 60 cm Corner Panel 5004-0009-0