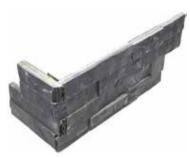

### Ledgerstone, Carbon

6 x 24 in / 15 x 60 cm 5004-0008-0

6 x 18 in / 15 x 45 cm Assembled Corner 5004-0010-0

6 x 24 in / 15 x 60 cm Corner Panel 5004-0009-0