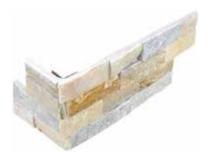

#### Ledgerstone, Beachwalk

6 x 24 in / 15 x 60 cm 5004-0004-0

6 x 18 in / 15 x 45 cm Assembled Corner 5004-0006-0

6 x 24 in / 15 x 60 cm Corner Panel 5004-0005-0