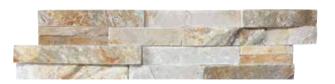

#### Ledgerstone, Beachwalk

6 x 24 in / 15 x 60 cm 5004-0004-0

6 x 18 in / 15 x 45 cm Assembled Corner 5004-0006-0

6 x 24 in / 15 x 60 cm Corner Panel 5004-0005-0