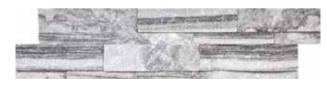

#### Ledgerstone, Nordic Crystal

6 x 24 in / 15 x 60 cm 5004-0016-0

6 x 18 in / 15 x 45 cm Assembled Corner 5004-0017-0

6 x 24 in / 15 x 60 cm Ledger Stone Beachwalk Split Face Quartzite Panel

10 Natural Stone LEDGERSTONE 11