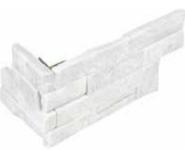

#### Ledgerstone, Corner Panel Installation

#### Corner Panel Installation:

Please follow below steps to achieve a natural hand stacked appeareance:

- 1. Corner panels are used to finish outside corners with natural edges. Inside corners should be mitered plain panels.
- 2. Corner panels have natural rock faced ends on both sides and are shaped as shown. They are 24" long and 6" high with approximately one square feet coverage.
- Corner panels should be cut into two pieces at desired lengths and finger joined around the outside corner as shown.
   One corner panel is needed to complete one linear foot of outside corner.
- 4. Continue installation by removing one staggered end of the plain ledger stone piece and place adjacent to the installed corner piece to continue row.
- 5. Alternate the size of the corner pieces to help stagger the joints. Do not stagger in a brick fashion, but randomly alter the size to conceal the joint patterns.