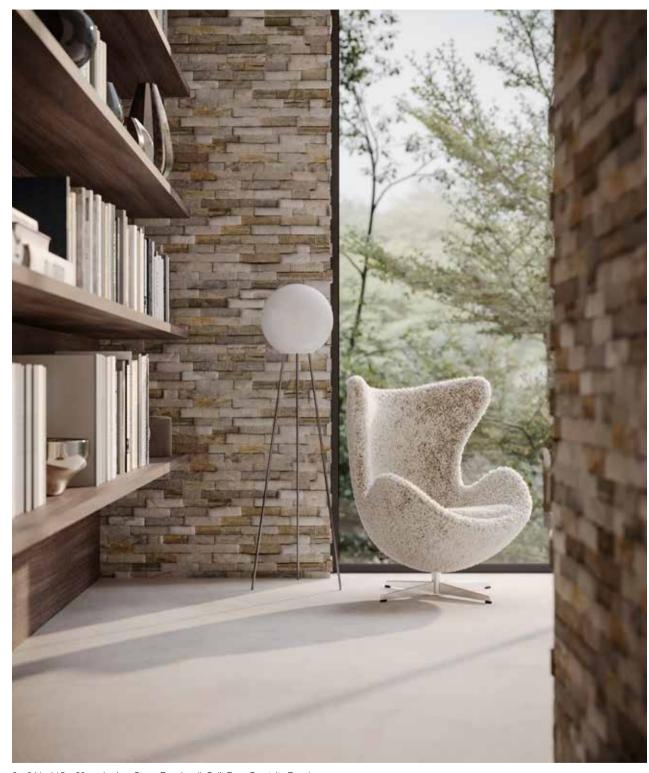

Ledgerstone.

Natural slate, quartzite and marble ledger stones bring depth and texture to any design pallette.

## anatolia

Ledgerstone.

Depth and variability evoke interest and personality.