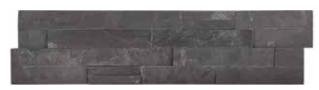

### Ledgerstone, Carbon

6 x 24 in / 15 x 60 cm 5004-0008-0

6 x 18 in / 15 x 45 cm Assembled Corner 5004-0010-0

6 x 24 in / 15 x 60 cm Corner Panel 5004-0009-0