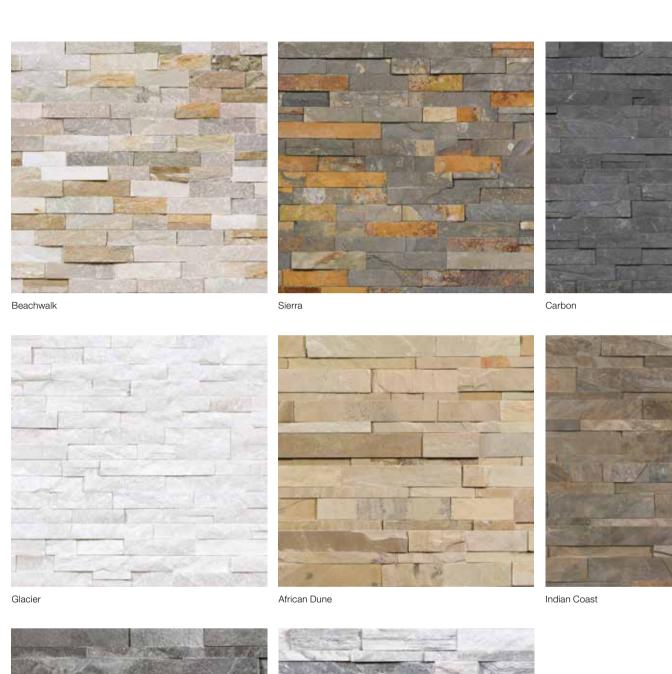

### Colors and patterns at a glance

Nordic Crystal

Astro Silver

#### Ledgerstone, Beachwalk

6 x 24 in / 15 x 60 cm 5004-0004-0

6 x 18 in / 15 x 45 cm Assembled Corner 5004-0006-0

6 x 24 in / 15 x 60 cm Corner Panel 5004-0005-0

#### Ledgerstone, Sierra

6 x 24 in / 15 x 60 cm 5004-0018-0

6 x 18 in / 15 x 45 cm Assembled Corner 5004-0020-0

6 x 24 in / 15 x 60 cm Corner Panel 5004-0019-0

#### Ledgerstone, Glacier

6 x 24 in / 15 x 60 cm 5004-0011-0

6 x 18 in / 15 x 45 cm Assembled Corner 5004-0013-0

6 x 24 in / 15 x 60 cm Corner Panel 5004-0012-0

### Ledgerstone, African Dune

6 x 24 in / 15 x 60 cm 5004-0000-0

6 x 18 in / 15 x 45 cm Assembled Corner 5004-0001-0

#### Ledgerstone, Indian Coast

6 x 24 in / 15 x 60 cm 5004-0014-0

6 x 18 in / 15 x 45 cm Assembled Corner 5004-0015-0