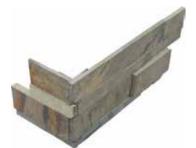

#### Ledgerstone, Corner Panel Installation

#### Corner Panel Installation:

Please follow below steps to achieve a natural hand stacked appeareance:

- 1. Corner panels are used to finish outside corners with natural edges. Inside corners should be mitered plain panels.
- 2. Corner panels have natural rock faced ends on both sides and are shaped as shown. They are 24" long and 6" high with approximately one square feet coverage.
- Corner panels should be cut into two pieces at desired lengths and finger joined around the outside corner as shown.
   One corner panel is needed to complete one linear foot of outside corner.
- 4. Continue installation by removing one staggered end of the plain ledger stone piece and place adjacent to the installed corner piece to continue row.
- 5. Alternate the size of the corner pieces to help stagger the joints. Do not stagger in a brick fashion, but randomly alter the size to conceal the joint patterns.