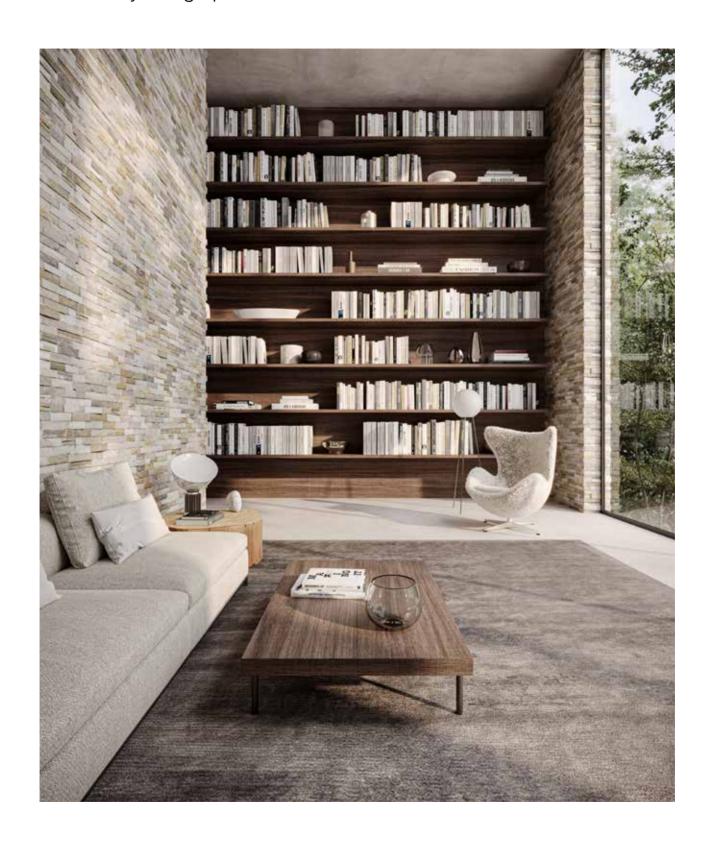

Ledgerstone.

Natural slate, quartzite and marble ledger stones bring depth and texture to any design pallette.

## anatolia

Ledgerstone.

Depth and variability evoke interest and personality.