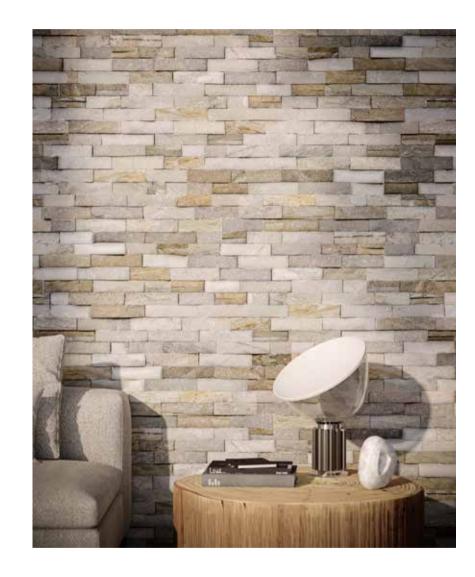

## anatolia

Ledgerstone.

Depth and variability evoke interest and personality.

Ledgerstone.

Natural slate, quartzite and marble ledger stones bring depth and texture to any design pallette.