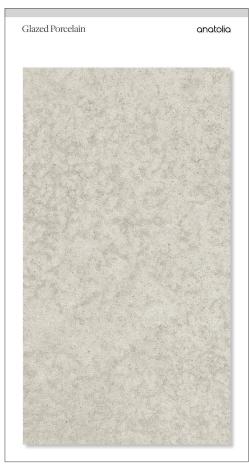

12 in / 30.5 cm

Locale Glazed Porcelain Contemporary Inspiration anatolia

A&D Board Outside

14.76 in 37.5 cm

A&D Board Inside

0.7 in 1.8 cm

Fully Open: 21.45 in 54.5 cm