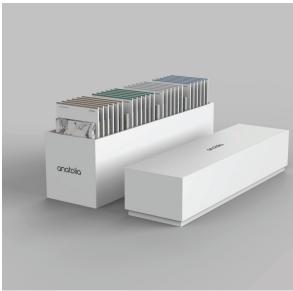

### Marketing support, Sample Chip Carrying Case

Anatolia has developed a premium sample chip carrying case to easily and beautifully store, organize, and carry sample chips to meetings and for sample libraries. The case comes empty and can hold up to 24 sample chips.

| ITEM DESCRIPTION                                                                 | CONTENTS     | ITEM CODE   | UPC          |
|----------------------------------------------------------------------------------|--------------|-------------|--------------|
| 4.1 x 14.8 x 7.5 in / 37.6 x 10.4 x 17.9 cm<br>Sample Chip Carrying Case (Empty) | As per above | 9902-1659-0 | 828492074879 |