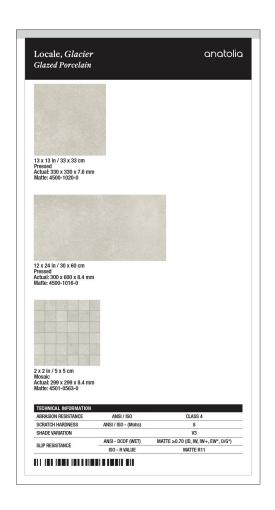

Once opened up the board acts like a traditional contractor board with an easy to hold handle with all the information needed to make design decisions. On the front are sizes and finishes at a glance along with color chips and room renders. On the back are all of the critical technical specifications needed to specify a design space along with room scenes for inspiration.

This unique to Anatolia A&D board sits on shelf folded with a book like spine that clearly identifies the collection name, material type and corresponding inspiration for the collection. When pulled out slightly, one can easily see the collection's colors at a glance.

A&D Board Outside

A&D Board Inside

| A&D Board                                              | ITEM<br>DESCRIPTION | ITEM CODE   | UPC          |
|--------------------------------------------------------|---------------------|-------------|--------------|
| A&D Board for Colors Carbon, Forge, Stone, and Glacier | Locale<br>A&D Board | 9902-1959-0 | 828492080467 |

12 in / 30.5 cm

Locale Glazed Porcelain Contemporary Inspiration anatolia

A&D Board Outside

14.76 in 37.5 cm

A&D Board Inside

0.7 in 1.8 cm

Fully Open: 21.45 in 54.5 cm