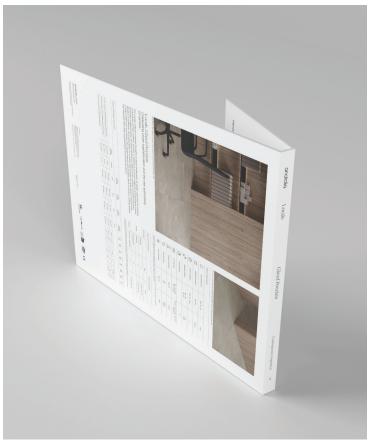

This unique to Anatolia A&D board sits on shelf folded with a book like spine that clearly identifies the collection name, material type and corresponding inspiration for the collection. When pulled out slightly, one can easily see the collection's colors at a glance.

A&D Board Outside

A&D Board Inside

| A&D Board                                              | ITEM<br>DESCRIPTION | ITEM CODE   | UPC          |
|--------------------------------------------------------|---------------------|-------------|--------------|
| A&D Board for Colors Carbon, Forge, Stone, and Glacier | Locale<br>A&D Board | 9902-1959-0 | 828492080467 |

12 in / 30.5 cm

Locale Glazed Porcelain Contemporary Inspiration anatolia

A&D Board Outside

14.76 in 37.5 cm

A&D Board Inside

0.7 in 1.8 cm

Fully Open: 21.45 in 54.5 cm