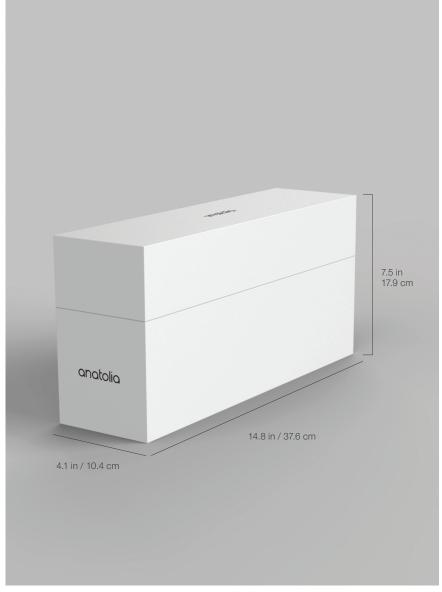

### Marketing support, Sample Chip Carrying Case

Anatolia has developed a premium sample chip carrying case to easily and beautifully store, organize, and carry sample chips to meetings and for sample libraries. The case comes empty and can hold up to 24 sample chips.

| ITEM DESCRIPTION                                                                 | CONTENTS     | ITEM CODE   | UPC          |
|----------------------------------------------------------------------------------|--------------|-------------|--------------|
| 4.1 x 14.8 x 7.5 in / 37.6 x 10.4 x 17.9 cm<br>Sample Chip Carrying Case (Empty) | As per above | 9902-1659-0 | 828492074879 |