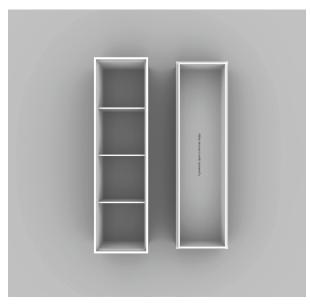

Once opened up the board acts like a traditional contractor board with an easy to hold handle with all the information needed to make design decisions. On the front are sizes and finishes at a glance along with color chips and room renders. On the back are all of the critical technical specifications needed to specify a design space along with room scenes for inspiration.

This unique to Anatolia A&D board sits on shelf folded with a book like spine that clearly identifies the collection name, material type and corresponding inspiration for the collection. When pulled out slightly, one can easily see the collection's colors at a glance.

12 in / 30.5 cm

Lumino Glazed Porcelain anatolia Onyx

A&D Board Outside

14.76 in 37.5 cm

A&D Board Inside

0.7 in 1.8 cm

Fully Open: 21.45 in 54.5 cm