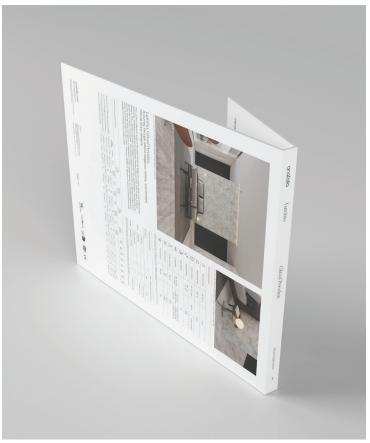

This unique to Anatolia A&D board sits on shelf folded with a book like spine that clearly identifies the collection name, material type and corresponding inspiration for the collection. When pulled out slightly, one can easily see the collection's colors at a glance.

A&D Board Outside

A&D Board Inside

| A&D Board Sets                                       | ITEM<br>DESCRIPTION  | ITEM CODE   | UPC          |
|------------------------------------------------------|----------------------|-------------|--------------|
|                                                      | Lumino<br>A&D Boards |             |              |
| A&D Board for Colors Onyx, Statuario, Grigio, Carbon | BOARD 1              | 9902-1955-0 | 828492080429 |
| A&D Board for Colors Bianco, Calacatta, Ivory, Dune  | BOARD 2              | 9902-1956-0 | 828492080436 |