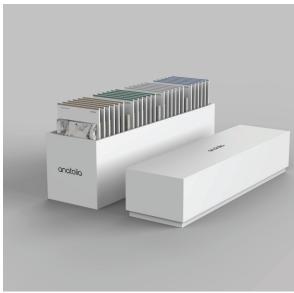

### Marketing support, Sample Chip Carrying Case

Anatolia has developed a premium sample chip carrying case to easily and beautifully store, organize, and carry sample chips to meetings and for sample libraries. The case comes empty and can hold up to 24 sample chips.

| ITEM DESCRIPTION                                                                 | CONTENTS     | ITEM CODE   | UPC          |
|----------------------------------------------------------------------------------|--------------|-------------|--------------|
| 4.1 x 14.8 x 7.5 in / 37.6 x 10.4 x 17.9 cm<br>Sample Chip Carrying Case (Empty) | As per above | 9902-1659-0 | 828492074879 |