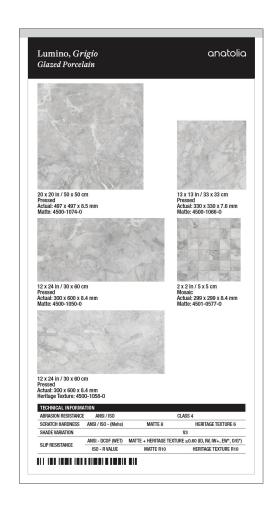

A&D Board Outside

A&D Board Inside

| A&D Board Sets                                       | ITEM<br>DESCRIPTION  | ITEM CODE   | UPC          |
|------------------------------------------------------|----------------------|-------------|--------------|
|                                                      | Lumino<br>A&D Boards |             |              |
| A&D Board for Colors Onyx, Statuario, Grigio, Carbon | BOARD 1              | 9902-1955-0 | 828492080429 |
| A&D Board for Colors Bianco, Calacatta, Ivory, Dune  | BOARD 2              | 9902-1956-0 | 828492080436 |