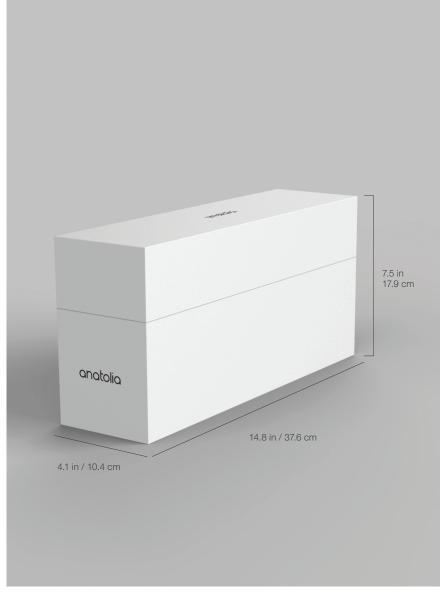

### Marketing support, Sample Chip Carrying Case

Anatolia has developed a premium sample chip carrying case to easily and beautifully store, organize, and carry sample chips to meetings and for sample libraries. The case comes empty and can hold up to 24 sample chips.

| ITEM DESCRIPTION                                                                 | CONTENTS     | ITEM CODE   | UPC          |
|----------------------------------------------------------------------------------|--------------|-------------|--------------|
| 4.1 x 14.8 x 7.5 in / 37.6 x 10.4 x 17.9 cm<br>Sample Chip Carrying Case (Empty) | As per above | 9902-1659-0 | 828492074879 |