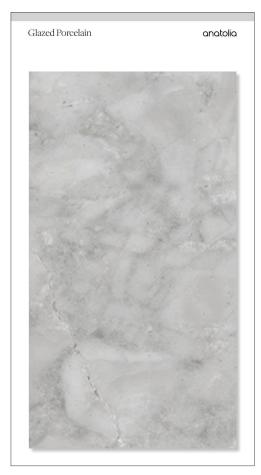

12 in / 30.5 cm

Lumino Glazed Porcelain anatolia Onyx

A&D Board Outside

14.76 in 37.5 cm

A&D Board Inside

0.7 in 1.8 cm

Fully Open: 21.45 in 54.5 cm