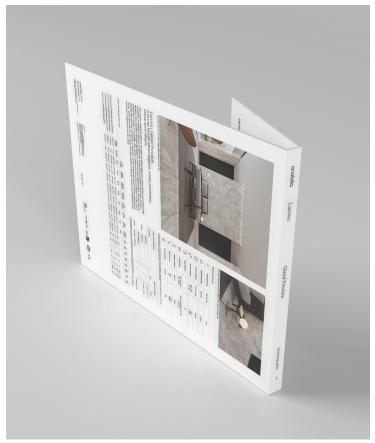

#### Marketing support, A&D Boards

Today's A&D community and dealer network has very limited space in their design libraries and customer showrooms. Therefore, Anatolia wanted to reinvent the typical contractor board and architectural binder by combining them into one multipurpose and space efficient merchandising tool.

Once opened up the board acts like a traditional contractor board with an easy to hold handle with all the information needed to make design decisions. On the front are sizes and finishes at a glance along with color chips and room renders. On the back are all of the critical technical specifications needed to specify a design space along with room scenes for inspiration.

This unique to Anatolia A&D board sits on shelf folded with a book like spine that clearly identifies the collection name, material type and corresponding inspiration for the collection. When pulled out slightly, one can easily see the collection's colors at a glance.

A&D Board Outside

A&D Board Inside

| A&D Board Set                                                                            | ITEM<br>DESCRIPTION | ITEM CODE   | UPC          |
|------------------------------------------------------------------------------------------|---------------------|-------------|--------------|
| A&D Board for Colors Onyx, Carbon, Grigio, Statuario, Dune, Bianco, Ivory, and Calacatta | Lumino<br>A&D Board | 9902-1955-0 | 828492080429 |