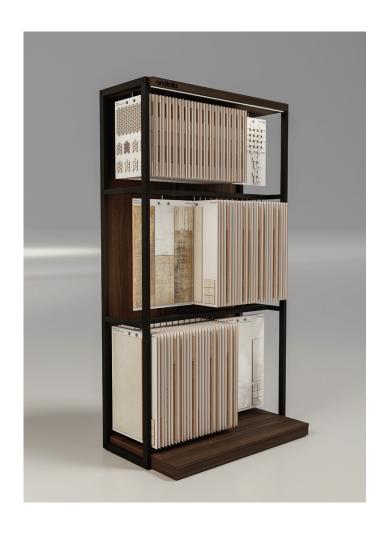

#### Classic Ceramic + Porcelain, Designer Library Display

Unveil the beauty of ceramic and porcelain collections with Anatolia's innovative Designer Library Display. Designed for versatility and sophistication, this modern display can hold up to 96 curated boards, showcasing each collection with the help of LED lighting and a sophisticated wood finish. It is tailored to deliver a high-quality presentation while offering detailed insights into the ceramic and porcelain options available.

# Classic Ceramic + Porcelain, Designer Library Display at a glance

## Designer Library, Display Boards at a Glance

18 x 26 in / 46 x 66 cm Lumino Statuario Board

18 x 26 in / 46 x 66 cm Lumino Calacatta Board

18 x 26 in / 46 x 66 cm Lumino Bianco Board

 $18 \times 26$  in /  $46 \times 66$  cm Lumino Onyx Board

### Designer Library, Display Boards at a Glance

18 x 26 in / 46 x 66 cm Lumino lvory Board

 $18 \times 26$  in /  $46 \times 66$  cm Lumino Dune Board

 $18 \times 26$  in /  $46 \times 66$  cm Lumino Grigio Board

18 x 26 in / 46 x 66 cm Lumino Carbon Board