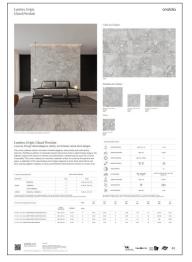

## Designer Library, Display Boards at a Glance

18 x 26 in / 46 x 66 cm Lumino Statuario Board

18 x 26 in / 46 x 66 cm Lumino Calacatta Board

18 x 26 in / 46 x 66 cm Lumino Bianco Board

 $18 \times 26$  in /  $46 \times 66$  cm Lumino Onyx Board

### Designer Library, Display Boards at a Glance

18 x 26 in / 46 x 66 cm Lumino lvory Board

 $18 \times 26$  in /  $46 \times 66$  cm Lumino Dune Board

 $18 \times 26$  in /  $46 \times 66$  cm Lumino Grigio Board