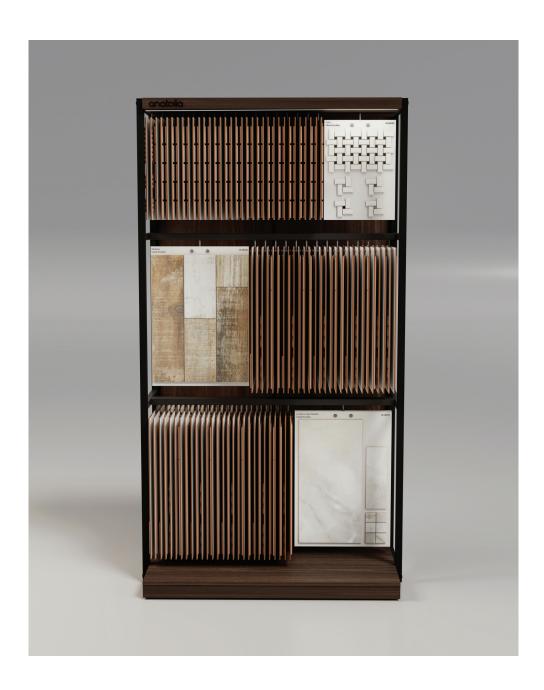

#### Classic Ceramic + Porcelain, Designer Library Display

Unveil the beauty of ceramic and porcelain collections with Anatolia's innovative Designer Library Display. Designed for versatility and sophistication, this modern display can hold up to 96 curated boards, showcasing each collection with the help of LED lighting and a sophisticated wood finish. It is tailored to deliver a high-quality presentation while offering detailed insights into the ceramic and porcelain options available.

# Classic Ceramic + Porcelain, Designer Library Display at a glance

## Designer Library, Display Boards at a Glance

18 x 26 in / 46 x 66 cm Lumino Statuario Board

18 x 26 in / 46 x 66 cm Lumino Calacatta Board

18 x 26 in / 46 x 66 cm Lumino Bianco Board

 $18 \times 26$  in /  $46 \times 66$  cm Lumino Onyx Board

### Designer Library, Display Boards at a Glance

18 x 26 in / 46 x 66 cm Lumino lvory Board

 $18 \times 26$  in /  $46 \times 66$  cm Lumino Dune Board

 $18 \times 26$  in /  $46 \times 66$  cm Lumino Grigio Board

18 x 26 in / 46 x 66 cm Lumino Carbon Board