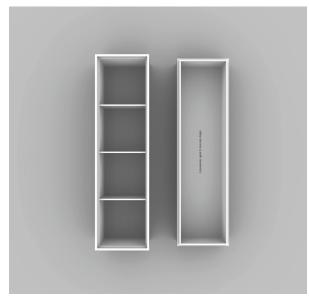

A&D Board Outside

A&D Board Inside

| A&D Board Set                                                                            | ITEM<br>DESCRIPTION | ITEM CODE   | UPC          |
|------------------------------------------------------------------------------------------|---------------------|-------------|--------------|
| A&D Board for Colors Onyx, Carbon, Grigio, Statuario, Dune, Bianco, Ivory, and Calacatta | Lumino<br>A&D Board | 9902-1955-0 | 828492080429 |

12 in / 30.5 cm

Lumino Glazed Porcelain anatolia

A&D Board Outside

14.76 in 37.5 cm

A&D Board Inside

0.7 in 1.8 cm

Fully Open: 21.45 in 54.5 cm