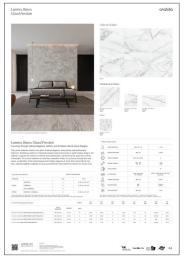

## Designer Library, Display Boards at a Glance

18 x 26 in / 46 x 66 cm Lumino Statuario Board

18 x 26 in / 46 x 66 cm Lumino Calacatta Board

18 x 26 in / 46 x 66 cm Lumino Bianco Board

 $18 \times 26$  in /  $46 \times 66$  cm Lumino Onyx Board

### Designer Library, Display Boards at a Glance

18 x 26 in / 46 x 66 cm Lumino lvory Board

 $18 \times 26$  in /  $46 \times 66$  cm Lumino Dune Board

 $18 \times 26$  in /  $46 \times 66$  cm Lumino Grigio Board

18 x 26 in / 46 x 66 cm Lumino Carbon Board