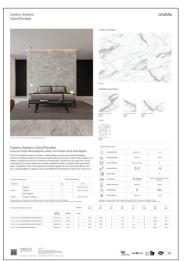

#### Marketing support, A&D Boards

Today's A&D community and dealer network has very limited space in their design libraries and customer showrooms. Therefore, Anatolia wanted to reinvent the typical contractor board and architectural binder by combining them into one multipurpose and space efficient merchandising tool.

Once opened up the board acts like a traditional contractor board with an easy to hold handle with all the information needed to make design decisions. On the front are sizes and finishes at a glance along with color chips and room renders. On the back are all of the critical technical specifications needed to specify a design space along with room scenes for inspiration.

This unique to Anatolia A&D board sits on shelf folded with a book like spine that clearly identifies the collection name, material type and corresponding inspiration for the collection. When pulled out slightly, one can easily see the collection's colors at a glance.