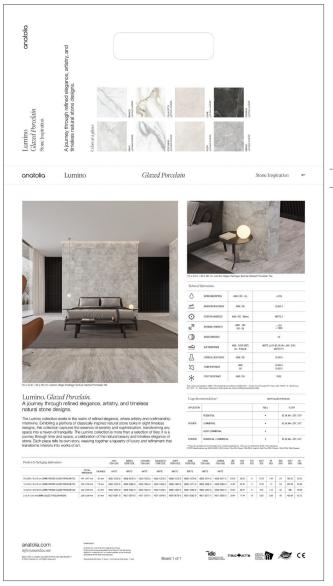

## Designer Library, Display Boards at a Glance

18 x 26 in / 46 x 66 cm Lumino Statuario Board

18 x 26 in / 46 x 66 cm Lumino Calacatta Board

18 x 26 in / 46 x 66 cm Lumino Bianco Board

 $18 \times 26$  in /  $46 \times 66$  cm Lumino Onyx Board

### Designer Library, Display Boards at a Glance

18 x 26 in / 46 x 66 cm Lumino lvory Board

 $18 \times 26$  in /  $46 \times 66$  cm Lumino Dune Board

 $18 \times 26$  in /  $46 \times 66$  cm Lumino Grigio Board