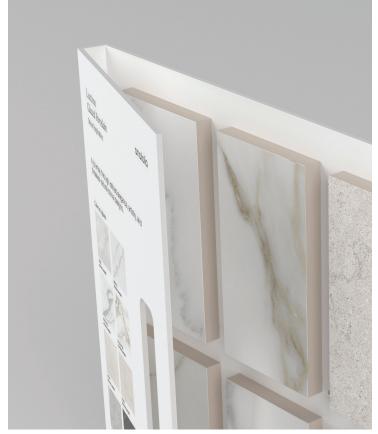

#### Marketing support, Sample Chips

Sample chips are an essential tool to bring mood boards to life and inspire a cohesive design space. They need to be relatively small and yet contain all of the critical design and collection specifications needed.

Anatolia has created a sample chip program that categorizes sample chips into color coded material types, includes a sample chip affixed to an elegant backer card and includes all of the key technical information and formats for that color on its back label. Anatolia also developed a premium sample chip carrying case to easily and beautifully store, organize, and carry sample chips to meetings.

Backer Board Size: 3.25 x 6 in / 8.25 x 15.25 cm

| Sample Chips                       | ITEM CODE   | UPC          |
|------------------------------------|-------------|--------------|
| Lumino Onyx Matte Sample Chip      | 9902-1964-0 | 828492080511 |
| Lumino Carbon Matte Sample Chip    | 9902-1965-0 | 828492080528 |
| Lumino Grigio Matte Sample Chip    | 9902-1966-0 | 828492080535 |
| Lumino Statuario Matte Sample Chip | 9902-1967-0 | 828492080542 |
| Lumino Dune Sample Chip            | 9902-1972-0 | 828492080597 |
| Lumino Bianco Sample Chip          | 9902-1973-0 | 828492080603 |
| Lumino Ivory Sample Chip           | 9902-1974-0 | 828492080610 |
| Lumino Calacatta Sample Chip       | 9902-1975-0 | 828492080627 |