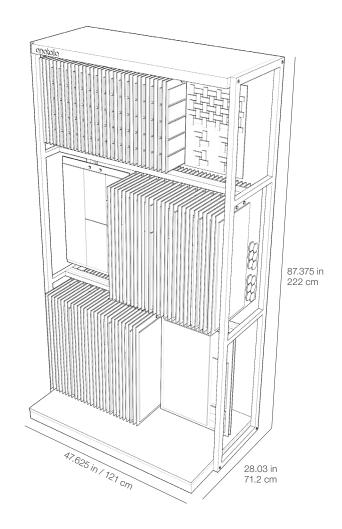

#### Classic Ceramic + Porcelain, Designer Library Display

Unveil the beauty of ceramic and porcelain collections with Anatolia's innovative Designer Library Display. Designed for versatility and sophistication, this modern display can hold up to 96 curated boards, showcasing each collection with the help of LED lighting and a sophisticated wood finish. It is tailored to deliver a high-quality presentation while offering detailed insights into the ceramic and porcelain options available.

# Classic Ceramic + Porcelain, Designer Library Display at a glance

## Designer Library, Display Boards at a Glance

18 x 26 in / 46 x 66 cm Lumino Statuario Board

18 x 26 in / 46 x 66 cm Lumino Calacatta Board

18 x 26 in / 46 x 66 cm Lumino Bianco Board

 $18 \times 26$  in /  $46 \times 66$  cm Lumino Onyx Board

### Designer Library, Display Boards at a Glance

18 x 26 in / 46 x 66 cm Lumino lvory Board

 $18 \times 26$  in /  $46 \times 66$  cm Lumino Dune Board

 $18 \times 26$  in /  $46 \times 66$  cm Lumino Grigio Board

18 x 26 in / 46 x 66 cm Lumino Carbon Board