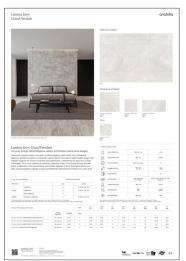

## Designer Library, Display Boards at a Glance

18 x 26 in / 46 x 66 cm Lumino Statuario Board

18 x 26 in / 46 x 66 cm Lumino Calacatta Board

18 x 26 in / 46 x 66 cm Lumino Bianco Board

 $18 \times 26$  in /  $46 \times 66$  cm Lumino Onyx Board

### Designer Library, Display Boards at a Glance

18 x 26 in / 46 x 66 cm Lumino lvory Board

 $18 \times 26$  in /  $46 \times 66$  cm Lumino Dune Board

 $18 \times 26$  in /  $46 \times 66$  cm Lumino Grigio Board

18 x 26 in / 46 x 66 cm Lumino Carbon Board