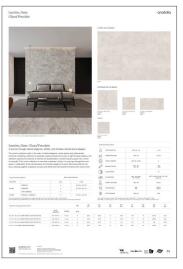

## Designer Library, Display Boards at a Glance

18 x 26 in / 46 x 66 cm Lumino Statuario Board

18 x 26 in / 46 x 66 cm Lumino Calacatta Board

18 x 26 in / 46 x 66 cm Lumino Bianco Board

 $18 \times 26$  in /  $46 \times 66$  cm Lumino Onyx Board

### Designer Library, Display Boards at a Glance

18 x 26 in / 46 x 66 cm Lumino lvory Board

 $18 \times 26$  in /  $46 \times 66$  cm Lumino Dune Board

 $18 \times 26$  in /  $46 \times 66$  cm Lumino Grigio Board