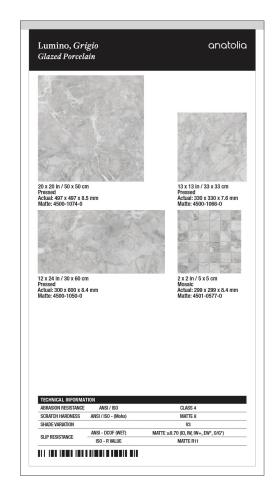

## Designer Library, Display Boards at a Glance

18 x 26 in / 46 x 66 cm Lumino Statuario Board

18 x 26 in / 46 x 66 cm Lumino Calacatta Board

18 x 26 in / 46 x 66 cm Lumino Bianco Board

 $18 \times 26$  in /  $46 \times 66$  cm Lumino Onyx Board

### Designer Library, Display Boards at a Glance

18 x 26 in / 46 x 66 cm Lumino lvory Board

 $18 \times 26$  in /  $46 \times 66$  cm Lumino Dune Board

 $18 \times 26$  in /  $46 \times 66$  cm Lumino Grigio Board

18 x 26 in / 46 x 66 cm Lumino Carbon Board