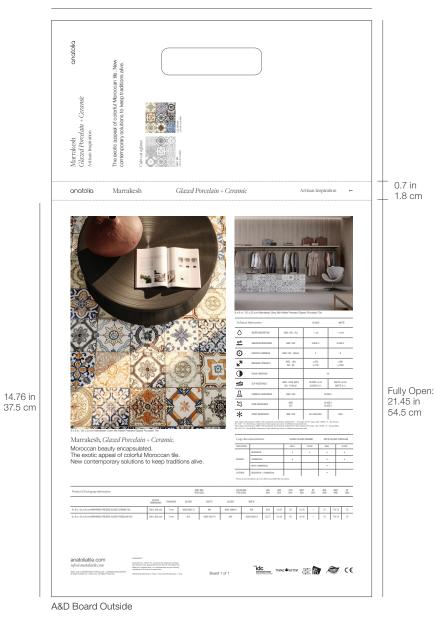

Once opened up the board acts like a traditional contractor board with an easy to hold handle with all the information needed to make design decisions. On the front are sizes and finishes at a glance along with color chips and room renders. On the back are all of the critical technical specifications needed to specify a design space along with room scenes for inspiration.

A&D Board Outside

A&D Board Inside

| A&D Board                                | ITEM<br>DESCRIPTION    | ITEM CODE   | UPC          |
|------------------------------------------|------------------------|-------------|--------------|
| A&D Board for Colors Grey Mix, Color Mix | Marrakesh A&D<br>Board | 9902-1342-0 | 828492068601 |

#### 12 in / 30.5 cm

Marrakesh Glazed Porcelain + Ceramic Artisan Inspiration anatolia

A&D Board Inside