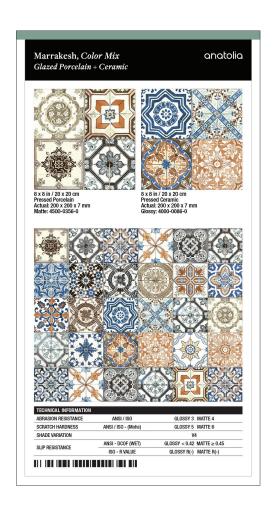

#### 12 in / 30.5 cm

Marrakesh Glazed Porcelain + Ceramic Artisan Inspiration anatolia

A&D Board Inside