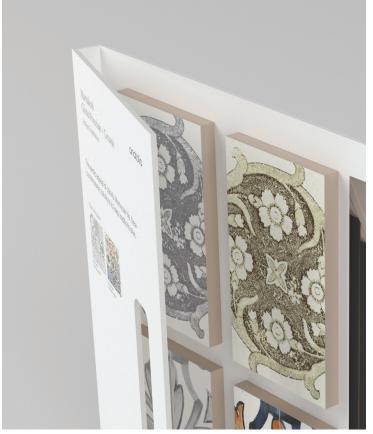

This unique to Anatolia A&D board sits on shelf folded with a book like spine that clearly identifies the collection name, material type and corresponding inspiration for the collection. When pulled out slightly, one can easily see the collection's colors at a glance.