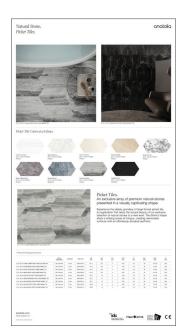

## Utopio, Display Boards at a Glance

13 x 18 in / 33 x 45.8 cm Utopio Madina Mosaic Board

13 x 18 in / 33 x 45.8 cm Utopio Tria Mosaic Board

13 x 18 in / 33 x 45.8 cm Utopio Florence Mosaic Board

13 x 18 in / 33 x 45.8 cm Utopio Eclypse Mosaic Board

# Utopio, Display Boards

| ITEM DESCRIPTION                              | CONTENTS                                                                 | ITEM CODE     |  |
|-----------------------------------------------|--------------------------------------------------------------------------|---------------|--|
| utopio display<br>Board Set 1                 | 13 x 18 in / 33 x 45.8 cm UTOPIO SCHEMA MOSAIC BOARD<br>(2 IN TOTAL)     | 9902-1855-0   |  |
| (4 IN TOTAL)                                  | 13 x 18 in / 33 x 45.8 cm UTOPIO HEXO MOSAIC BOARD<br>(2 IN TOTAL)       | 9902-1655-0   |  |
| UTOPIO DISPLAY<br>BOARD SET 2<br>(4 IN TOTAL) | 13 x 18 in / 33 x 45.8 cm UTOPIO HYDROS MOSAIC BOARD<br>(2 IN TOTAL)     | 0000 1965 0   |  |
|                                               | 13 x 18 in / 33 x 45.8 cm UTOPIO VINE MOSAIC BOARD<br>(2 IN TOTAL)       | - 9902-1865-0 |  |
| UTOPIO DISPLAY                                | 13 x 18 in / 33 x 45.8 cm UTOPIO MADINA MOSAIC BOARD<br>(2 IN TOTAL)     | 0000 1000 0   |  |
| BOARD SET 3<br>(4 IN TOTAL)                   | 13 x 18 in / 33 x 45.8 cm UTOPIO FLORENCE MOSAIC BOARD<br>(2 IN TOTAL)   | 9902-1866-0   |  |
| UTOPIO DISPLAY<br>BOARD SET 4<br>(4 IN TOTAL) | 13 x 18 in / 33 x 45.8 cm UTOPIO ECLYPSE MOSAIC BOARD<br>(2 IN TOTAL)    | 0000 4007 0   |  |
|                                               | 13 x 18 in / 33 x 45.8 cm UTOPIO LUSH MOSAIC BOARD<br>(2 IN TOTAL)       | - 9902-1867-0 |  |
| UTOPIO DISPLAY                                | 13 x 18 in / 33 x 45.8 cm UTOPIO STELLAR MOSAIC BOARD<br>(2 IN TOTAL)    | 0000 4000 0   |  |
| BOARD SET 5<br>(4 IN TOTAL)                   | 13 x 18 in / 33 x 45.8 cm UTOPIO FLEUR MOSAIC BOARD<br>(2 IN TOTAL)      | - 9902-1868-0 |  |
| UTOPIO DISPLAY<br>BOARD SET 6<br>(4 IN TOTAL) |                                                                          |               |  |
|                                               | 13 x 18 in / 33 x 45.8 cm UTOPIO TRIA MOSAIC BOARD<br>(2 IN TOTAL)       | - 9902-1869-0 |  |
| UTOPIO DISPLAY<br>BOARD SET 7<br>(4 IN TOTAL) | 13 x 18 in / 33 x 45.8 cm UTOPIO PENNYROUND MOSAIC BOARD<br>(2 IN TOTAL) | 0000 4070 0   |  |
|                                               | 13 x 18 in / 33 x 45.8 cm UTOPIO STACKED MOSAIC BOARD<br>(2 IN TOTAL)    | - 9902-1870-0 |  |