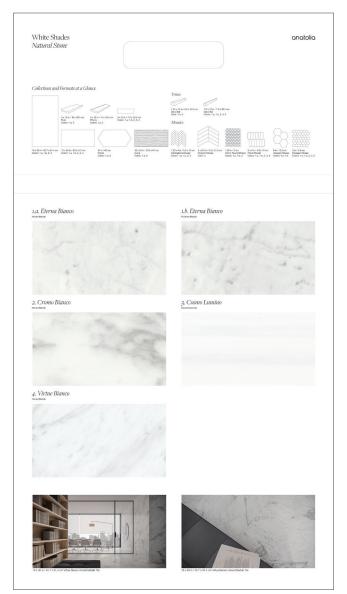

#### Natural Stone, A&D Boards at a Glance

White Shades A&D Board Outside

White Shades A&D Board Inside