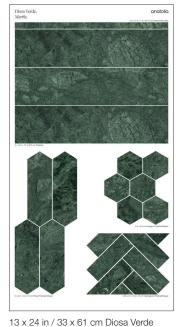

# Natural Stone, Display Boards

| ITEM DESCRIPTION                                                                                                                                                                                                                                                                                                                                                                                                                                                                         | CONTENTS                                                                    | ITEM CODE          | ITEM DESCRIPTION                                                        | CONTENTS                                                                                                  | ITEM CODE     |  |
|------------------------------------------------------------------------------------------------------------------------------------------------------------------------------------------------------------------------------------------------------------------------------------------------------------------------------------------------------------------------------------------------------------------------------------------------------------------------------------------|-----------------------------------------------------------------------------|--------------------|-------------------------------------------------------------------------|-----------------------------------------------------------------------------------------------------------|---------------|--|
| NATURAL STONE 13 x 18 in / 33 x 45.8 cm ETERNA BIANCO HONED MARBLE BOARD<br>(1 IN TOTAL)   NATURAL STONE 13 x 18 in / 33 x 45.8 cm ETERNA BIANCO POLISHED MARBLE<br>BOARD (1 IN TOTAL)   13 x 18 in / 33 x 45.8 cm AVORIO CREMA HONED MARBLE BOARD<br>(1 IN TOTAL) 13 x 18 in / 33 x 45.8 cm AVORIO CREMA HONED MARBLE BOARD<br>(1 IN TOTAL)   13 x 18 in / 33 x 45.8 cm ANCIANO GRIGIO HONED BOARD<br>(1 IN TOTAL) 13 x 18 in / 33 x 45.8 cm ANCIANO GRIGIO HONED BOARD<br>(1 IN TOTAL) |                                                                             |                    | 13 x 24 in / 33 x 61 cm VIOLA ROCCIA HONED MARBLE BOARD<br>(1 IN TOTAL) |                                                                                                           |               |  |
|                                                                                                                                                                                                                                                                                                                                                                                                                                                                                          |                                                                             | - 9902-1768-0      | NATURAL STONE<br>DISPLAY BOARD<br>SET 7<br>(4 IN TOTAL)                 | 13 x 24 in / 33 x 61 cm GEMMA MYSTIQUE HONED MARBLE<br>BOARD (1 IN TOTAL)                                 | - 9902-1774-0 |  |
|                                                                                                                                                                                                                                                                                                                                                                                                                                                                                          |                                                                             |                    |                                                                         | 13 x 24 in / 33 x 61 cm STARK CARBON POLISHED MARBLE<br>BOARD (1 IN TOTAL)                                |               |  |
|                                                                                                                                                                                                                                                                                                                                                                                                                                                                                          |                                                                             |                    | 13 x 24 in / 33 x 61 cm RITZ GRAY HONED MARBLE BOARD<br>(1 IN TOTAL)    |                                                                                                           |               |  |
| NATURAL STONE<br>DISPLAY BOARD<br>SET 2<br>(4 IN TOTAL)                                                                                                                                                                                                                                                                                                                                                                                                                                  | 13 x 24 in / 33 x 61 cm ETERNA BIANCO HONED MARBLE BOARD<br>(1 IN TOTAL)    | - 9902-1769-0      |                                                                         | 13 x 24 in / 33 x 61 cm DIOSA VERDE POLISHED MARBLE BOARD<br>(1 IN TOTAL)                                 | 9902-1775-0   |  |
|                                                                                                                                                                                                                                                                                                                                                                                                                                                                                          | 13 x 24 in / 33 x 61 cm ETERNA BIANCO POLISHED MARBLE<br>BOARD (1 IN TOTAL) |                    | NATURAL STONE<br>DISPLAY BOARD                                          | 13 x 24 in / 33 x 61 cm TUSCANO ROSSO POLISHED MARBLE<br>BOARD (1 IN TOTAL)                               |               |  |
|                                                                                                                                                                                                                                                                                                                                                                                                                                                                                          | 13 x 24 in / 33 x 61 cm AVORIO CREMA HONED MARBLE BOARD (1 IN TOTAL)        |                    | SET 8<br>(4 IN TOTAL)                                                   | 13 x 24 in / 33 x 61 cm APOLLO ARGENTO HONED MARBLE BOARD<br>(1 IN TOTAL)                                 |               |  |
|                                                                                                                                                                                                                                                                                                                                                                                                                                                                                          | 13 x 24 in / 33 x 61 cm ANCIANO GRIGIO HONED BOARD<br>(1 IN TOTAL)          |                    |                                                                         | 13 x 24 in / 33 x 61 cm VELUTTO ASH HONED MARBLE BOARD (1 IN TOTAL)                                       |               |  |
|                                                                                                                                                                                                                                                                                                                                                                                                                                                                                          | 13 x 24 in / 33 x 61 cm LILAC VOLTA HONED MARBLE BOARD<br>(1 IN TOTAL)      |                    |                                                                         | 13 x 24 in / 33 x 61 cm ETERNA BIANCO FLUTO, PRISMA, CURVA<br>HONED MARBLE BOARD (1 IN TOTAL)             | 9902-1776-0   |  |
| NATURAL STONE<br>DISPLAY BOARD<br>SET 3<br>(4 IN TOTAL)<br>13 x 24 in<br>13 x 24 in<br>13 x 24 in                                                                                                                                                                                                                                                                                                                                                                                        | 13 x 24 in / 33 x 61 cm SERENO BURGUNDY HONED MARBLE<br>BOARD (1 IN TOTAL)  | - 9902-1770-0<br>- | NATURAL STONE<br>DISPLAY BOARD                                          | 13 x 24 in / 33 x 61 cm COSMO LUMINO FLUTO, PRISMA, CURVA<br>HONED DOLOMITE BOARD (1 IN TOTAL)            |               |  |
|                                                                                                                                                                                                                                                                                                                                                                                                                                                                                          | 13 x 24 in / 33 x 61 cm GALAXIA NERO POLISHED MARBLE BOARD<br>(1 IN TOTAL)  |                    | SET 9<br>(4 IN TOTAL)                                                   | 13 x 24 in / 33 x 61 cm IMPERO REALE FLUTO, PRISMA, CURVA<br>HONED MARBLE BOARD (1 IN TOTAL)              |               |  |
|                                                                                                                                                                                                                                                                                                                                                                                                                                                                                          | 13 x 24 in / 33 x 61 cm MOSCATO ARGENTO HONED MARBLE<br>BOARD (1 IN TOTAL)  |                    |                                                                         | 13 x 24 in / 33 x 61 cm AQUA INTENSO FLUTO, PRISMA, CURVA<br>HONED MARBLE BOARD (1 IN TOTAL)              |               |  |
| (1 IN TOTAL)   NATURAL STONE   DISPLAY BOARD   SET 4   (4 IN TOTAL)                                                                                                                                                                                                                                                                                                                                                                                                                      | 13 x 24 in / 33 x 61 cm COSMO LUMINO HONED DOLOMITE BOARD<br>(1 IN TOTAL)   | - 9902-1771-0      | NATURAL STONE<br>DISPLAY BOARD<br>SET 10<br>(4 IN TOTAL)                | 13 x 24 in / 33 x 61 cm VIOLA ROCCIA FLUTO, PRISMA, CURVA<br>HONED MARBLE BOARD (1 IN TOTAL)              | 9902-1777-0   |  |
|                                                                                                                                                                                                                                                                                                                                                                                                                                                                                          | 13 x 24 in / 33 x 61 cm VOLCANA NOTTE HONED MARBLE BOARD<br>(1 IN TOTAL)    |                    |                                                                         | 13 x 24 in / 33 x 61 cm SERENO BURGUNDY FLUTO, PRISMA,<br>CURVA HONED MARBLE BOARD (1 IN TOTAL)           |               |  |
|                                                                                                                                                                                                                                                                                                                                                                                                                                                                                          | 13 x 24 in / 33 x 61 cm STRADA MIST HONED LIMESTONE BOARD<br>(1 IN TOTAL)   |                    |                                                                         | 13 x 24 in / 33 x 61 cm TIERRA HALO FLUTO, PRISMA, CURVA<br>GRAINED TEXTURE LIMESTONE BOARD (1 IN TOTAL)  |               |  |
|                                                                                                                                                                                                                                                                                                                                                                                                                                                                                          | 13 x 24 in / 33 x 61 cm SILVER ASH HONED TRAVERTINE BOARD<br>(1 IN TOTAL)   |                    |                                                                         | 13 x 24 in / 33 x 61 cm SERENE IVORY FLUTO, PRISMA, CURVA<br>GRAINED TEXTURE LIMESTONE BOARD (1 IN TOTAL) |               |  |
|                                                                                                                                                                                                                                                                                                                                                                                                                                                                                          | 13 x 24 in / 33 x 61 cm VIRTUE BIANCO HONED MARBLE BOARD<br>(1 IN TOTAL)    | 9902-1772-0        | NATURAL STONE<br>DISPLAY BOARD<br>SET 11<br>(3 IN TOTAL)                | 13 x 24 in / 33 x 61 cm GALAXIA NERO, ETERNA BIANCO, VOLCANA<br>NOTTE PICKET BOARD (1 IN TOTAL)           | 9902-1778-0   |  |
| NATURAL STONE (1 I)   DISPLAY BOARD (1 I)   SET 5 13   (4 IN TOTAL) (1 I)   13 13                                                                                                                                                                                                                                                                                                                                                                                                        | 13 x 24 in / 33 x 61 cm CROMO BIANCO HONED MARBLE BOARD<br>(1 IN TOTAL)     |                    |                                                                         | 13 x 24 in / 33 x 61 cm COSMO LUMINO, IMPERO REALE, AVORIO<br>CREMA PICKET BOARD (1 IN TOTAL)             |               |  |
|                                                                                                                                                                                                                                                                                                                                                                                                                                                                                          | 13 x 24 in / 33 x 61 cm TIERRA HALO HONED LIMESTONE BOARD<br>(1 IN TOTAL)   |                    |                                                                         | 13 x 24 in / 33 x 61 cm VIOLA ROCCIA, SERENO BURGUNDY, AQUA<br>INTENSO PICKET BOARD (1 IN TOTAL)          |               |  |
|                                                                                                                                                                                                                                                                                                                                                                                                                                                                                          | 13 x 24 in / 33 x 61 cm SERENE IVORY HONED LIMESTONE BOARD<br>(1 IN TOTAL)  |                    |                                                                         |                                                                                                           |               |  |
| (1 IN TOTAL)<br>NATURAL STONE<br>DISPLAY BOARD<br>SET 6                                                                                                                                                                                                                                                                                                                                                                                                                                  | 13 x 24 in / 33 x 61 cm IMPERO REALE HONED MARBLE BOARD<br>(1 IN TOTAL)     |                    |                                                                         |                                                                                                           |               |  |
|                                                                                                                                                                                                                                                                                                                                                                                                                                                                                          | 13 x 24 in / 33 x 61 cm IMPERO REALE POLISHED MARBLE BOARD<br>(1 IN TOTAL)  |                    |                                                                         |                                                                                                           |               |  |
|                                                                                                                                                                                                                                                                                                                                                                                                                                                                                          | 13 x 24 in / 33 x 61 cm AURA FRESCA HONED MARBLE BOARD<br>(1 IN TOTAL)      | 9902-1773-0        |                                                                         |                                                                                                           |               |  |
|                                                                                                                                                                                                                                                                                                                                                                                                                                                                                          | 13 x 24 in / 33 x 61 cm AQUA INTENSO HONED MARBLE BOARD<br>(1 IN TOTAL)     |                    |                                                                         |                                                                                                           |               |  |