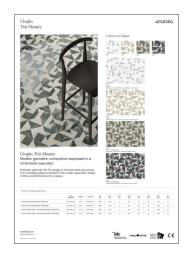

## Utopio, Display Boards at a Glance

13 x 18 in / 33 x 45.8 cm Utopio Madina Mosaic Board

13 x 18 in / 33 x 45.8 cm Utopio Tria Mosaic Board

13 x 18 in / 33 x 45.8 cm Utopio Florence Mosaic Board

13 x 18 in / 33 x 45.8 cm Utopio Eclypse Mosaic Board