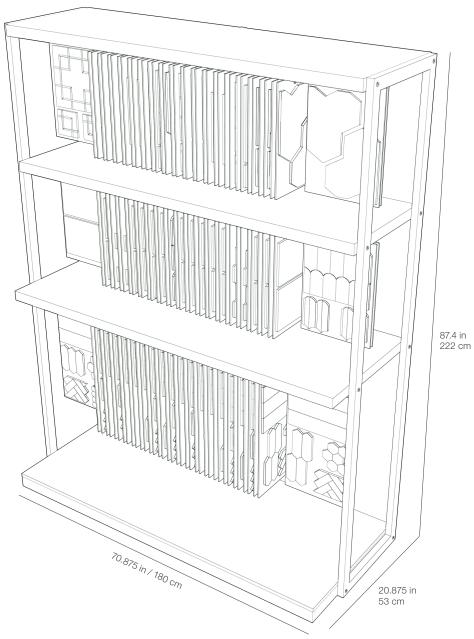

#### Marketing support, Designer Library Display

This exquisite, modern design that is realized in Anatolia's innovative new Designer Library Display is an entirely customizable creation made to showcase our exclusive selection of collections. Housing up to 144 new, custom-curated display boards, the Designer Library Display achieves a premium aesthetic with LED lighting and a wood look finish, while simultaneously conveying essential product details covering the extensive variety of available collections. The Designer Library Display has custom display options that can be selected to house the boards.

# Designer Library Display at a glance

Side angle view of display and boards accentuates the beauty and impeccable quality of the collections.

# Designer Library Display

#### Key specifications and item codes

| ITEM DESCRIPTION                                                                                                 | CONTENTS                                                     |             |              | ITEM CODE   |
|------------------------------------------------------------------------------------------------------------------|--------------------------------------------------------------|-------------|--------------|-------------|
| NATURAL STONE DISPLAY BOARD KIT                                                                                  | DISPLAY BOARD SETS<br>(18 SETS IN TOTAL, 71 BOARDS IN TOTAL) |             |              | 9901-0076-0 |
| Display Fixture ITEM CODE UPC                                                                                    |                                                              |             | UPC          |             |
| Anatolia Library Display Kit<br>(empty display, does not include boards. Requires power outlet for LED lighting) |                                                              | 9901-0074-0 | 828492078020 |             |
| Contents:                                                                                                        |                                                              |             |              |             |
| Anatolia Library Display Base                                                                                    |                                                              | 9902-1923-0 | 828492079478 |             |
| Anatolia Library Display Board Roller (60 Rollers in total fitting 120 boards)                                   |                                                              | 9902-1924-0 | 828492079485 |             |