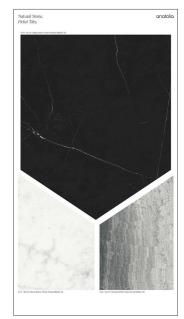

13 x 24 in / 33 x 61 cm Aqua Intenso Fluto, Prisma, Curva Honed Marble Board

13 x 24 in / 33 x 61 cm Tierra Halo Fluto, Prisma, Curva Grained Texture Limestone Board

# Natural Stone, Display Boards

| ITEM DESCRIPTION                                                                                                                                                                                                                                                                                                                                                                                                                                                                         | CONTENTS                                                                    | ITEM CODE          | ITEM DESCRIPTION                                                        | CONTENTS                                                                                                  | ITEM CODE     |  |
|------------------------------------------------------------------------------------------------------------------------------------------------------------------------------------------------------------------------------------------------------------------------------------------------------------------------------------------------------------------------------------------------------------------------------------------------------------------------------------------|-----------------------------------------------------------------------------|--------------------|-------------------------------------------------------------------------|-----------------------------------------------------------------------------------------------------------|---------------|--|
| NATURAL STONE 13 x 18 in / 33 x 45.8 cm ETERNA BIANCO HONED MARBLE BOARD<br>(1 IN TOTAL)   NATURAL STONE 13 x 18 in / 33 x 45.8 cm ETERNA BIANCO POLISHED MARBLE<br>BOARD (1 IN TOTAL)   13 x 18 in / 33 x 45.8 cm AVORIO CREMA HONED MARBLE BOARD<br>(1 IN TOTAL) 13 x 18 in / 33 x 45.8 cm AVORIO CREMA HONED MARBLE BOARD<br>(1 IN TOTAL)   13 x 18 in / 33 x 45.8 cm ANCIANO GRIGIO HONED BOARD<br>(1 IN TOTAL) 13 x 18 in / 33 x 45.8 cm ANCIANO GRIGIO HONED BOARD<br>(1 IN TOTAL) |                                                                             |                    | 13 x 24 in / 33 x 61 cm VIOLA ROCCIA HONED MARBLE BOARD<br>(1 IN TOTAL) |                                                                                                           |               |  |
|                                                                                                                                                                                                                                                                                                                                                                                                                                                                                          |                                                                             | - 9902-1768-0      | NATURAL STONE<br>DISPLAY BOARD<br>SET 7<br>(4 IN TOTAL)                 | 13 x 24 in / 33 x 61 cm GEMMA MYSTIQUE HONED MARBLE<br>BOARD (1 IN TOTAL)                                 | - 9902-1774-0 |  |
|                                                                                                                                                                                                                                                                                                                                                                                                                                                                                          |                                                                             |                    |                                                                         | 13 x 24 in / 33 x 61 cm STARK CARBON POLISHED MARBLE<br>BOARD (1 IN TOTAL)                                |               |  |
|                                                                                                                                                                                                                                                                                                                                                                                                                                                                                          |                                                                             |                    | 13 x 24 in / 33 x 61 cm RITZ GRAY HONED MARBLE BOARD<br>(1 IN TOTAL)    |                                                                                                           |               |  |
| NATURAL STONE<br>DISPLAY BOARD<br>SET 2<br>(4 IN TOTAL)                                                                                                                                                                                                                                                                                                                                                                                                                                  | 13 x 24 in / 33 x 61 cm ETERNA BIANCO HONED MARBLE BOARD<br>(1 IN TOTAL)    | - 9902-1769-0      |                                                                         | 13 x 24 in / 33 x 61 cm DIOSA VERDE POLISHED MARBLE BOARD<br>(1 IN TOTAL)                                 | 9902-1775-0   |  |
|                                                                                                                                                                                                                                                                                                                                                                                                                                                                                          | 13 x 24 in / 33 x 61 cm ETERNA BIANCO POLISHED MARBLE<br>BOARD (1 IN TOTAL) |                    | NATURAL STONE<br>DISPLAY BOARD                                          | 13 x 24 in / 33 x 61 cm TUSCANO ROSSO POLISHED MARBLE<br>BOARD (1 IN TOTAL)                               |               |  |
|                                                                                                                                                                                                                                                                                                                                                                                                                                                                                          | 13 x 24 in / 33 x 61 cm AVORIO CREMA HONED MARBLE BOARD (1 IN TOTAL)        |                    | SET 8<br>(4 IN TOTAL)                                                   | 13 x 24 in / 33 x 61 cm APOLLO ARGENTO HONED MARBLE BOARD<br>(1 IN TOTAL)                                 |               |  |
|                                                                                                                                                                                                                                                                                                                                                                                                                                                                                          | 13 x 24 in / 33 x 61 cm ANCIANO GRIGIO HONED BOARD<br>(1 IN TOTAL)          |                    |                                                                         | 13 x 24 in / 33 x 61 cm VELUTTO ASH HONED MARBLE BOARD (1 IN TOTAL)                                       |               |  |
|                                                                                                                                                                                                                                                                                                                                                                                                                                                                                          | 13 x 24 in / 33 x 61 cm LILAC VOLTA HONED MARBLE BOARD<br>(1 IN TOTAL)      |                    |                                                                         | 13 x 24 in / 33 x 61 cm ETERNA BIANCO FLUTO, PRISMA, CURVA<br>HONED MARBLE BOARD (1 IN TOTAL)             | 9902-1776-0   |  |
| NATURAL STONE<br>DISPLAY BOARD<br>SET 3<br>(4 IN TOTAL)<br>13 x 24 in<br>13 x 24 in<br>13 x 24 in                                                                                                                                                                                                                                                                                                                                                                                        | 13 x 24 in / 33 x 61 cm SERENO BURGUNDY HONED MARBLE<br>BOARD (1 IN TOTAL)  | - 9902-1770-0<br>- | NATURAL STONE<br>DISPLAY BOARD                                          | 13 x 24 in / 33 x 61 cm COSMO LUMINO FLUTO, PRISMA, CURVA<br>HONED DOLOMITE BOARD (1 IN TOTAL)            |               |  |
|                                                                                                                                                                                                                                                                                                                                                                                                                                                                                          | 13 x 24 in / 33 x 61 cm GALAXIA NERO POLISHED MARBLE BOARD<br>(1 IN TOTAL)  |                    | SET 9<br>(4 IN TOTAL)                                                   | 13 x 24 in / 33 x 61 cm IMPERO REALE FLUTO, PRISMA, CURVA<br>HONED MARBLE BOARD (1 IN TOTAL)              |               |  |
|                                                                                                                                                                                                                                                                                                                                                                                                                                                                                          | 13 x 24 in / 33 x 61 cm MOSCATO ARGENTO HONED MARBLE<br>BOARD (1 IN TOTAL)  |                    |                                                                         | 13 x 24 in / 33 x 61 cm AQUA INTENSO FLUTO, PRISMA, CURVA<br>HONED MARBLE BOARD (1 IN TOTAL)              |               |  |
| (1 IN TOTAL)   NATURAL STONE   DISPLAY BOARD   SET 4   (4 IN TOTAL)                                                                                                                                                                                                                                                                                                                                                                                                                      | 13 x 24 in / 33 x 61 cm COSMO LUMINO HONED DOLOMITE BOARD<br>(1 IN TOTAL)   | - 9902-1771-0      | NATURAL STONE<br>DISPLAY BOARD<br>SET 10<br>(4 IN TOTAL)                | 13 x 24 in / 33 x 61 cm VIOLA ROCCIA FLUTO, PRISMA, CURVA<br>HONED MARBLE BOARD (1 IN TOTAL)              | 9902-1777-0   |  |
|                                                                                                                                                                                                                                                                                                                                                                                                                                                                                          | 13 x 24 in / 33 x 61 cm VOLCANA NOTTE HONED MARBLE BOARD<br>(1 IN TOTAL)    |                    |                                                                         | 13 x 24 in / 33 x 61 cm SERENO BURGUNDY FLUTO, PRISMA,<br>CURVA HONED MARBLE BOARD (1 IN TOTAL)           |               |  |
|                                                                                                                                                                                                                                                                                                                                                                                                                                                                                          | 13 x 24 in / 33 x 61 cm STRADA MIST HONED LIMESTONE BOARD<br>(1 IN TOTAL)   |                    |                                                                         | 13 x 24 in / 33 x 61 cm TIERRA HALO FLUTO, PRISMA, CURVA<br>GRAINED TEXTURE LIMESTONE BOARD (1 IN TOTAL)  |               |  |
|                                                                                                                                                                                                                                                                                                                                                                                                                                                                                          | 13 x 24 in / 33 x 61 cm SILVER ASH HONED TRAVERTINE BOARD<br>(1 IN TOTAL)   |                    |                                                                         | 13 x 24 in / 33 x 61 cm SERENE IVORY FLUTO, PRISMA, CURVA<br>GRAINED TEXTURE LIMESTONE BOARD (1 IN TOTAL) |               |  |
|                                                                                                                                                                                                                                                                                                                                                                                                                                                                                          | 13 x 24 in / 33 x 61 cm VIRTUE BIANCO HONED MARBLE BOARD<br>(1 IN TOTAL)    | 9902-1772-0        | NATURAL STONE<br>DISPLAY BOARD<br>SET 11<br>(3 IN TOTAL)                | 13 x 24 in / 33 x 61 cm GALAXIA NERO, ETERNA BIANCO, VOLCANA<br>NOTTE PICKET BOARD (1 IN TOTAL)           | 9902-1778-0   |  |
| NATURAL STONE (1 I)   DISPLAY BOARD (1 I)   SET 5 13   (4 IN TOTAL) (1 I)   13 13                                                                                                                                                                                                                                                                                                                                                                                                        | 13 x 24 in / 33 x 61 cm CROMO BIANCO HONED MARBLE BOARD<br>(1 IN TOTAL)     |                    |                                                                         | 13 x 24 in / 33 x 61 cm COSMO LUMINO, IMPERO REALE, AVORIO<br>CREMA PICKET BOARD (1 IN TOTAL)             |               |  |
|                                                                                                                                                                                                                                                                                                                                                                                                                                                                                          | 13 x 24 in / 33 x 61 cm TIERRA HALO HONED LIMESTONE BOARD<br>(1 IN TOTAL)   |                    |                                                                         | 13 x 24 in / 33 x 61 cm VIOLA ROCCIA, SERENO BURGUNDY, AQUA<br>INTENSO PICKET BOARD (1 IN TOTAL)          |               |  |
|                                                                                                                                                                                                                                                                                                                                                                                                                                                                                          | 13 x 24 in / 33 x 61 cm SERENE IVORY HONED LIMESTONE BOARD<br>(1 IN TOTAL)  |                    |                                                                         |                                                                                                           |               |  |
| (1 IN TOTAL)<br>NATURAL STONE<br>DISPLAY BOARD<br>SET 6                                                                                                                                                                                                                                                                                                                                                                                                                                  | 13 x 24 in / 33 x 61 cm IMPERO REALE HONED MARBLE BOARD<br>(1 IN TOTAL)     |                    |                                                                         |                                                                                                           |               |  |
|                                                                                                                                                                                                                                                                                                                                                                                                                                                                                          | 13 x 24 in / 33 x 61 cm IMPERO REALE POLISHED MARBLE BOARD<br>(1 IN TOTAL)  |                    |                                                                         |                                                                                                           |               |  |
|                                                                                                                                                                                                                                                                                                                                                                                                                                                                                          | 13 x 24 in / 33 x 61 cm AURA FRESCA HONED MARBLE BOARD<br>(1 IN TOTAL)      | 9902-1773-0        |                                                                         |                                                                                                           |               |  |
|                                                                                                                                                                                                                                                                                                                                                                                                                                                                                          | 13 x 24 in / 33 x 61 cm AQUA INTENSO HONED MARBLE BOARD<br>(1 IN TOTAL)     |                    |                                                                         |                                                                                                           |               |  |