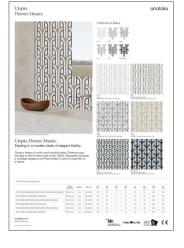

## Utopio, Display Boards at a Glance

13 x 18 in / 33 x 45.8 cm Utopio Madina Mosaic Board

13 x 18 in / 33 x 45.8 cm Utopio Tria Mosaic Board

13 x 18 in / 33 x 45.8 cm Utopio Florence Mosaic Board

13 x 18 in / 33 x 45.8 cm Utopio Eclypse Mosaic Board

# Utopio, Display Boards

| ITEM DESCRIPTION                              | CONTENTS                                                                 | ITEM CODE     |  |
|-----------------------------------------------|--------------------------------------------------------------------------|---------------|--|
| utopio display<br>Board Set 1                 | 13 x 18 in / 33 x 45.8 cm UTOPIO SCHEMA MOSAIC BOARD<br>(2 IN TOTAL)     | 9902-1855-0   |  |
| (4 IN TOTAL)                                  | 13 x 18 in / 33 x 45.8 cm UTOPIO HEXO MOSAIC BOARD<br>(2 IN TOTAL)       | 9902-1655-0   |  |
| UTOPIO DISPLAY<br>BOARD SET 2<br>(4 IN TOTAL) | 13 x 18 in / 33 x 45.8 cm UTOPIO HYDROS MOSAIC BOARD<br>(2 IN TOTAL)     | 0000 1965 0   |  |
|                                               | 13 x 18 in / 33 x 45.8 cm UTOPIO VINE MOSAIC BOARD<br>(2 IN TOTAL)       | - 9902-1865-0 |  |
| UTOPIO DISPLAY                                | 13 x 18 in / 33 x 45.8 cm UTOPIO MADINA MOSAIC BOARD<br>(2 IN TOTAL)     | 0000 1000 0   |  |
| BOARD SET 3<br>(4 IN TOTAL)                   | 13 x 18 in / 33 x 45.8 cm UTOPIO FLORENCE MOSAIC BOARD<br>(2 IN TOTAL)   | 9902-1866-0   |  |
| UTOPIO DISPLAY<br>BOARD SET 4<br>(4 IN TOTAL) | 13 x 18 in / 33 x 45.8 cm UTOPIO ECLYPSE MOSAIC BOARD<br>(2 IN TOTAL)    | 0000 4007 0   |  |
|                                               | 13 x 18 in / 33 x 45.8 cm UTOPIO LUSH MOSAIC BOARD<br>(2 IN TOTAL)       | - 9902-1867-0 |  |
| UTOPIO DISPLAY                                | 13 x 18 in / 33 x 45.8 cm UTOPIO STELLAR MOSAIC BOARD<br>(2 IN TOTAL)    | 0000 4000 0   |  |
| BOARD SET 5<br>(4 IN TOTAL)                   | 13 x 18 in / 33 x 45.8 cm UTOPIO FLEUR MOSAIC BOARD<br>(2 IN TOTAL)      | - 9902-1868-0 |  |
| UTOPIO DISPLAY<br>BOARD SET 6<br>(4 IN TOTAL) |                                                                          |               |  |
|                                               | 13 x 18 in / 33 x 45.8 cm UTOPIO TRIA MOSAIC BOARD<br>(2 IN TOTAL)       | - 9902-1869-0 |  |
| UTOPIO DISPLAY<br>BOARD SET 7<br>(4 IN TOTAL) | 13 x 18 in / 33 x 45.8 cm UTOPIO PENNYROUND MOSAIC BOARD<br>(2 IN TOTAL) | 0000 4070 0   |  |
|                                               | 13 x 18 in / 33 x 45.8 cm UTOPIO STACKED MOSAIC BOARD<br>(2 IN TOTAL)    | - 9902-1870-0 |  |