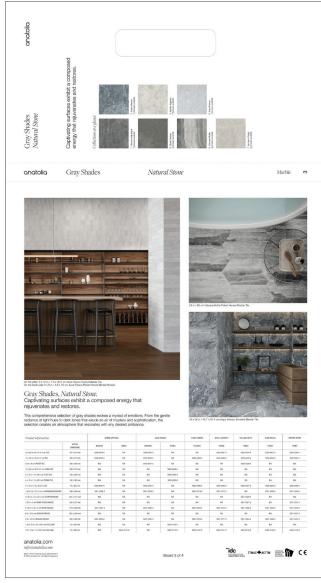

#### Natural Stone, A&D Boards at a Glance

Gray Shades A&D Board Outside

Gray Shades A&D Board Inside