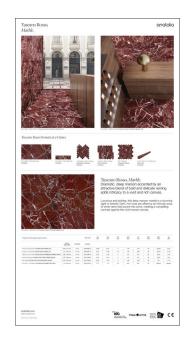

13 x 18 in / 33 x 45.8 cm Anciano Grigio Honed Marble Board

13 x 24 in / 33 x 61 cm Anciano Grigio Honed Marble Board

Polished Marble Board

<text><image><image><image><image><image>

13 x 24 in / 33 x 61 cm Tuscano Rosso Polished Marble Board

# Natural Stone, Display Boards

| ITEM DESCRIPTION                                                                                                                                                                                                                                                                                                                                                                                                                                                                         | CONTENTS                                                                    | ITEM CODE          | ITEM DESCRIPTION                                                        | CONTENTS                                                                                                  | ITEM CODE     |  |
|------------------------------------------------------------------------------------------------------------------------------------------------------------------------------------------------------------------------------------------------------------------------------------------------------------------------------------------------------------------------------------------------------------------------------------------------------------------------------------------|-----------------------------------------------------------------------------|--------------------|-------------------------------------------------------------------------|-----------------------------------------------------------------------------------------------------------|---------------|--|
| NATURAL STONE 13 x 18 in / 33 x 45.8 cm ETERNA BIANCO HONED MARBLE BOARD<br>(1 IN TOTAL)   NATURAL STONE 13 x 18 in / 33 x 45.8 cm ETERNA BIANCO POLISHED MARBLE<br>BOARD (1 IN TOTAL)   13 x 18 in / 33 x 45.8 cm AVORIO CREMA HONED MARBLE BOARD<br>(1 IN TOTAL) 13 x 18 in / 33 x 45.8 cm AVORIO CREMA HONED MARBLE BOARD<br>(1 IN TOTAL)   13 x 18 in / 33 x 45.8 cm ANCIANO GRIGIO HONED BOARD<br>(1 IN TOTAL) 13 x 18 in / 33 x 45.8 cm ANCIANO GRIGIO HONED BOARD<br>(1 IN TOTAL) |                                                                             |                    | 13 x 24 in / 33 x 61 cm VIOLA ROCCIA HONED MARBLE BOARD<br>(1 IN TOTAL) |                                                                                                           |               |  |
|                                                                                                                                                                                                                                                                                                                                                                                                                                                                                          |                                                                             | - 9902-1768-0      | NATURAL STONE<br>DISPLAY BOARD<br>SET 7<br>(4 IN TOTAL)                 | 13 x 24 in / 33 x 61 cm GEMMA MYSTIQUE HONED MARBLE<br>BOARD (1 IN TOTAL)                                 | - 9902-1774-0 |  |
|                                                                                                                                                                                                                                                                                                                                                                                                                                                                                          |                                                                             |                    |                                                                         | 13 x 24 in / 33 x 61 cm STARK CARBON POLISHED MARBLE<br>BOARD (1 IN TOTAL)                                |               |  |
|                                                                                                                                                                                                                                                                                                                                                                                                                                                                                          |                                                                             |                    | 13 x 24 in / 33 x 61 cm RITZ GRAY HONED MARBLE BOARD<br>(1 IN TOTAL)    |                                                                                                           |               |  |
| NATURAL STONE<br>DISPLAY BOARD<br>SET 2<br>(4 IN TOTAL)                                                                                                                                                                                                                                                                                                                                                                                                                                  | 13 x 24 in / 33 x 61 cm ETERNA BIANCO HONED MARBLE BOARD<br>(1 IN TOTAL)    | - 9902-1769-0      |                                                                         | 13 x 24 in / 33 x 61 cm DIOSA VERDE POLISHED MARBLE BOARD<br>(1 IN TOTAL)                                 | 9902-1775-0   |  |
|                                                                                                                                                                                                                                                                                                                                                                                                                                                                                          | 13 x 24 in / 33 x 61 cm ETERNA BIANCO POLISHED MARBLE<br>BOARD (1 IN TOTAL) |                    | NATURAL STONE<br>DISPLAY BOARD                                          | 13 x 24 in / 33 x 61 cm TUSCANO ROSSO POLISHED MARBLE<br>BOARD (1 IN TOTAL)                               |               |  |
|                                                                                                                                                                                                                                                                                                                                                                                                                                                                                          | 13 x 24 in / 33 x 61 cm AVORIO CREMA HONED MARBLE BOARD (1 IN TOTAL)        |                    | SET 8<br>(4 IN TOTAL)                                                   | 13 x 24 in / 33 x 61 cm APOLLO ARGENTO HONED MARBLE BOARD<br>(1 IN TOTAL)                                 |               |  |
|                                                                                                                                                                                                                                                                                                                                                                                                                                                                                          | 13 x 24 in / 33 x 61 cm ANCIANO GRIGIO HONED BOARD<br>(1 IN TOTAL)          |                    |                                                                         | 13 x 24 in / 33 x 61 cm VELUTTO ASH HONED MARBLE BOARD (1 IN TOTAL)                                       |               |  |
|                                                                                                                                                                                                                                                                                                                                                                                                                                                                                          | 13 x 24 in / 33 x 61 cm LILAC VOLTA HONED MARBLE BOARD<br>(1 IN TOTAL)      |                    |                                                                         | 13 x 24 in / 33 x 61 cm ETERNA BIANCO FLUTO, PRISMA, CURVA<br>HONED MARBLE BOARD (1 IN TOTAL)             | 9902-1776-0   |  |
| NATURAL STONE<br>DISPLAY BOARD<br>SET 3<br>(4 IN TOTAL)<br>13 x 24 in<br>13 x 24 in<br>13 x 24 in                                                                                                                                                                                                                                                                                                                                                                                        | 13 x 24 in / 33 x 61 cm SERENO BURGUNDY HONED MARBLE<br>BOARD (1 IN TOTAL)  | - 9902-1770-0<br>- | NATURAL STONE<br>DISPLAY BOARD                                          | 13 x 24 in / 33 x 61 cm COSMO LUMINO FLUTO, PRISMA, CURVA<br>HONED DOLOMITE BOARD (1 IN TOTAL)            |               |  |
|                                                                                                                                                                                                                                                                                                                                                                                                                                                                                          | 13 x 24 in / 33 x 61 cm GALAXIA NERO POLISHED MARBLE BOARD<br>(1 IN TOTAL)  |                    | SET 9<br>(4 IN TOTAL)                                                   | 13 x 24 in / 33 x 61 cm IMPERO REALE FLUTO, PRISMA, CURVA<br>HONED MARBLE BOARD (1 IN TOTAL)              |               |  |
|                                                                                                                                                                                                                                                                                                                                                                                                                                                                                          | 13 x 24 in / 33 x 61 cm MOSCATO ARGENTO HONED MARBLE<br>BOARD (1 IN TOTAL)  |                    |                                                                         | 13 x 24 in / 33 x 61 cm AQUA INTENSO FLUTO, PRISMA, CURVA<br>HONED MARBLE BOARD (1 IN TOTAL)              |               |  |
| (1 IN TOTAL)   NATURAL STONE   DISPLAY BOARD   SET 4   (4 IN TOTAL)                                                                                                                                                                                                                                                                                                                                                                                                                      | 13 x 24 in / 33 x 61 cm COSMO LUMINO HONED DOLOMITE BOARD<br>(1 IN TOTAL)   | - 9902-1771-0      | NATURAL STONE<br>DISPLAY BOARD<br>SET 10<br>(4 IN TOTAL)                | 13 x 24 in / 33 x 61 cm VIOLA ROCCIA FLUTO, PRISMA, CURVA<br>HONED MARBLE BOARD (1 IN TOTAL)              | 9902-1777-0   |  |
|                                                                                                                                                                                                                                                                                                                                                                                                                                                                                          | 13 x 24 in / 33 x 61 cm VOLCANA NOTTE HONED MARBLE BOARD<br>(1 IN TOTAL)    |                    |                                                                         | 13 x 24 in / 33 x 61 cm SERENO BURGUNDY FLUTO, PRISMA,<br>CURVA HONED MARBLE BOARD (1 IN TOTAL)           |               |  |
|                                                                                                                                                                                                                                                                                                                                                                                                                                                                                          | 13 x 24 in / 33 x 61 cm STRADA MIST HONED LIMESTONE BOARD<br>(1 IN TOTAL)   |                    |                                                                         | 13 x 24 in / 33 x 61 cm TIERRA HALO FLUTO, PRISMA, CURVA<br>GRAINED TEXTURE LIMESTONE BOARD (1 IN TOTAL)  |               |  |
|                                                                                                                                                                                                                                                                                                                                                                                                                                                                                          | 13 x 24 in / 33 x 61 cm SILVER ASH HONED TRAVERTINE BOARD<br>(1 IN TOTAL)   |                    |                                                                         | 13 x 24 in / 33 x 61 cm SERENE IVORY FLUTO, PRISMA, CURVA<br>GRAINED TEXTURE LIMESTONE BOARD (1 IN TOTAL) |               |  |
|                                                                                                                                                                                                                                                                                                                                                                                                                                                                                          | 13 x 24 in / 33 x 61 cm VIRTUE BIANCO HONED MARBLE BOARD<br>(1 IN TOTAL)    | 9902-1772-0        | NATURAL STONE<br>DISPLAY BOARD<br>SET 11<br>(3 IN TOTAL)                | 13 x 24 in / 33 x 61 cm GALAXIA NERO, ETERNA BIANCO, VOLCANA<br>NOTTE PICKET BOARD (1 IN TOTAL)           | 9902-1778-0   |  |
| NATURAL STONE (1 I)   DISPLAY BOARD (1 I)   SET 5 13   (4 IN TOTAL) (1 I)   13 13                                                                                                                                                                                                                                                                                                                                                                                                        | 13 x 24 in / 33 x 61 cm CROMO BIANCO HONED MARBLE BOARD<br>(1 IN TOTAL)     |                    |                                                                         | 13 x 24 in / 33 x 61 cm COSMO LUMINO, IMPERO REALE, AVORIO<br>CREMA PICKET BOARD (1 IN TOTAL)             |               |  |
|                                                                                                                                                                                                                                                                                                                                                                                                                                                                                          | 13 x 24 in / 33 x 61 cm TIERRA HALO HONED LIMESTONE BOARD<br>(1 IN TOTAL)   |                    |                                                                         | 13 x 24 in / 33 x 61 cm VIOLA ROCCIA, SERENO BURGUNDY, AQUA<br>INTENSO PICKET BOARD (1 IN TOTAL)          |               |  |
|                                                                                                                                                                                                                                                                                                                                                                                                                                                                                          | 13 x 24 in / 33 x 61 cm SERENE IVORY HONED LIMESTONE BOARD<br>(1 IN TOTAL)  |                    |                                                                         |                                                                                                           |               |  |
| (1 IN TOTAL)<br>NATURAL STONE<br>DISPLAY BOARD<br>SET 6                                                                                                                                                                                                                                                                                                                                                                                                                                  | 13 x 24 in / 33 x 61 cm IMPERO REALE HONED MARBLE BOARD<br>(1 IN TOTAL)     |                    |                                                                         |                                                                                                           |               |  |
|                                                                                                                                                                                                                                                                                                                                                                                                                                                                                          | 13 x 24 in / 33 x 61 cm IMPERO REALE POLISHED MARBLE BOARD<br>(1 IN TOTAL)  |                    |                                                                         |                                                                                                           |               |  |
|                                                                                                                                                                                                                                                                                                                                                                                                                                                                                          | 13 x 24 in / 33 x 61 cm AURA FRESCA HONED MARBLE BOARD<br>(1 IN TOTAL)      | 9902-1773-0        |                                                                         |                                                                                                           |               |  |
|                                                                                                                                                                                                                                                                                                                                                                                                                                                                                          | 13 x 24 in / 33 x 61 cm AQUA INTENSO HONED MARBLE BOARD<br>(1 IN TOTAL)     |                    |                                                                         |                                                                                                           |               |  |