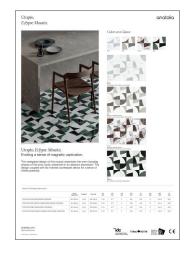

## Utopio, Display Boards at a Glance

13 x 18 in / 33 x 45.8 cm Utopio Madina Mosaic Board

13 x 18 in / 33 x 45.8 cm Utopio Tria Mosaic Board

13 x 18 in / 33 x 45.8 cm Utopio Florence Mosaic Board

13 x 18 in / 33 x 45.8 cm Utopio Eclypse Mosaic Board

# Utopio, Display Boards

| ITEM DESCRIPTION                              | CONTENTS                                                                 | ITEM CODE     |  |
|-----------------------------------------------|--------------------------------------------------------------------------|---------------|--|
| utopio display<br>Board Set 1                 | 13 x 18 in / 33 x 45.8 cm UTOPIO SCHEMA MOSAIC BOARD<br>(2 IN TOTAL)     | 9902-1855-0   |  |
| (4 IN TOTAL)                                  | 13 x 18 in / 33 x 45.8 cm UTOPIO HEXO MOSAIC BOARD<br>(2 IN TOTAL)       | 9902-1655-0   |  |
| UTOPIO DISPLAY<br>BOARD SET 2<br>(4 IN TOTAL) | 13 x 18 in / 33 x 45.8 cm UTOPIO HYDROS MOSAIC BOARD<br>(2 IN TOTAL)     | 0000 1965 0   |  |
|                                               | 13 x 18 in / 33 x 45.8 cm UTOPIO VINE MOSAIC BOARD<br>(2 IN TOTAL)       | - 9902-1865-0 |  |
| UTOPIO DISPLAY                                | 13 x 18 in / 33 x 45.8 cm UTOPIO MADINA MOSAIC BOARD<br>(2 IN TOTAL)     | 0000 1000 0   |  |
| BOARD SET 3<br>(4 IN TOTAL)                   | 13 x 18 in / 33 x 45.8 cm UTOPIO FLORENCE MOSAIC BOARD<br>(2 IN TOTAL)   | 9902-1866-0   |  |
| UTOPIO DISPLAY<br>BOARD SET 4<br>(4 IN TOTAL) | 13 x 18 in / 33 x 45.8 cm UTOPIO ECLYPSE MOSAIC BOARD<br>(2 IN TOTAL)    | 0000 4007 0   |  |
|                                               | 13 x 18 in / 33 x 45.8 cm UTOPIO LUSH MOSAIC BOARD<br>(2 IN TOTAL)       | - 9902-1867-0 |  |
| UTOPIO DISPLAY                                | 13 x 18 in / 33 x 45.8 cm UTOPIO STELLAR MOSAIC BOARD<br>(2 IN TOTAL)    | 0000 4000 0   |  |
| BOARD SET 5<br>(4 IN TOTAL)                   | 13 x 18 in / 33 x 45.8 cm UTOPIO FLEUR MOSAIC BOARD<br>(2 IN TOTAL)      | - 9902-1868-0 |  |
| UTOPIO DISPLAY<br>BOARD SET 6<br>(4 IN TOTAL) |                                                                          |               |  |
|                                               | 13 x 18 in / 33 x 45.8 cm UTOPIO TRIA MOSAIC BOARD<br>(2 IN TOTAL)       | - 9902-1869-0 |  |
| UTOPIO DISPLAY<br>BOARD SET 7<br>(4 IN TOTAL) | 13 x 18 in / 33 x 45.8 cm UTOPIO PENNYROUND MOSAIC BOARD<br>(2 IN TOTAL) | 0000 4070 0   |  |
|                                               | 13 x 18 in / 33 x 45.8 cm UTOPIO STACKED MOSAIC BOARD<br>(2 IN TOTAL)    | - 9902-1870-0 |  |