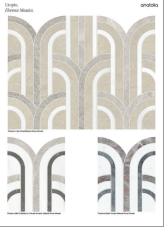

## Utopio, Display Boards at a Glance

13 x 18 in / 33 x 45.8 cm Utopio Madina Mosaic Board

13 x 18 in / 33 x 45.8 cm Utopio Tria Mosaic Board

13 x 18 in / 33 x 45.8 cm Utopio Florence Mosaic Board

13 x 18 in / 33 x 45.8 cm Utopio Eclypse Mosaic Board