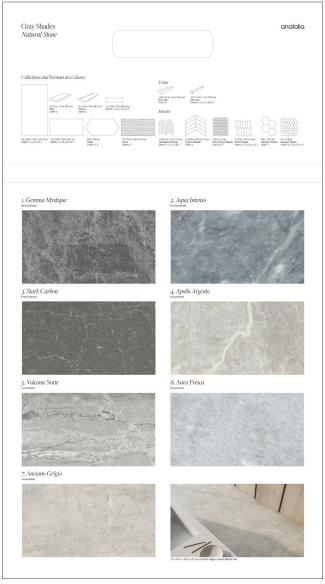

#### Natural Stone, A&D Boards at a Glance

Gray Shades A&D Board Outside

Gray Shades A&D Board Inside