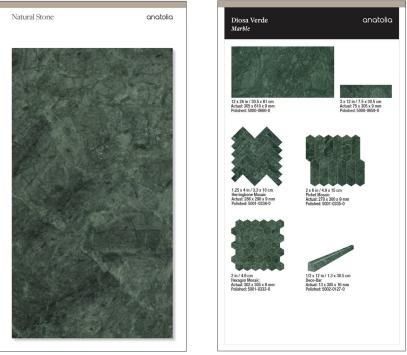

13 x 18 in / 33 x 45.8 cm Anciano Grigio Honed Marble Board

13 x 24 in / 33 x 61 cm Anciano Grigio Honed Marble Board

Polished Marble Board

<text><image><image><image><image><image>

13 x 24 in / 33 x 61 cm Tuscano Rosso Polished Marble Board

# Natural Stone, Display Boards

| ITEM DESCRIPTION                                                                                                                                                                                                                                                                                                                                                                                                                                                                         | CONTENTS                                                                    | ITEM CODE          | ITEM DESCRIPTION                                                        | CONTENTS                                                                                                  | ITEM CODE     |  |
|------------------------------------------------------------------------------------------------------------------------------------------------------------------------------------------------------------------------------------------------------------------------------------------------------------------------------------------------------------------------------------------------------------------------------------------------------------------------------------------|-----------------------------------------------------------------------------|--------------------|-------------------------------------------------------------------------|-----------------------------------------------------------------------------------------------------------|---------------|--|
| NATURAL STONE 13 x 18 in / 33 x 45.8 cm ETERNA BIANCO HONED MARBLE BOARD<br>(1 IN TOTAL)   NATURAL STONE 13 x 18 in / 33 x 45.8 cm ETERNA BIANCO POLISHED MARBLE<br>BOARD (1 IN TOTAL)   13 x 18 in / 33 x 45.8 cm AVORIO CREMA HONED MARBLE BOARD<br>(1 IN TOTAL) 13 x 18 in / 33 x 45.8 cm AVORIO CREMA HONED MARBLE BOARD<br>(1 IN TOTAL)   13 x 18 in / 33 x 45.8 cm ANCIANO GRIGIO HONED BOARD<br>(1 IN TOTAL) 13 x 18 in / 33 x 45.8 cm ANCIANO GRIGIO HONED BOARD<br>(1 IN TOTAL) |                                                                             |                    | 13 x 24 in / 33 x 61 cm VIOLA ROCCIA HONED MARBLE BOARD<br>(1 IN TOTAL) |                                                                                                           |               |  |
|                                                                                                                                                                                                                                                                                                                                                                                                                                                                                          |                                                                             | - 9902-1768-0      | NATURAL STONE<br>DISPLAY BOARD<br>SET 7<br>(4 IN TOTAL)                 | 13 x 24 in / 33 x 61 cm GEMMA MYSTIQUE HONED MARBLE<br>BOARD (1 IN TOTAL)                                 | - 9902-1774-0 |  |
|                                                                                                                                                                                                                                                                                                                                                                                                                                                                                          |                                                                             |                    |                                                                         | 13 x 24 in / 33 x 61 cm STARK CARBON POLISHED MARBLE<br>BOARD (1 IN TOTAL)                                |               |  |
|                                                                                                                                                                                                                                                                                                                                                                                                                                                                                          |                                                                             |                    | 13 x 24 in / 33 x 61 cm RITZ GRAY HONED MARBLE BOARD<br>(1 IN TOTAL)    |                                                                                                           |               |  |
| NATURAL STONE<br>DISPLAY BOARD<br>SET 2<br>(4 IN TOTAL)                                                                                                                                                                                                                                                                                                                                                                                                                                  | 13 x 24 in / 33 x 61 cm ETERNA BIANCO HONED MARBLE BOARD<br>(1 IN TOTAL)    | - 9902-1769-0      |                                                                         | 13 x 24 in / 33 x 61 cm DIOSA VERDE POLISHED MARBLE BOARD<br>(1 IN TOTAL)                                 | 9902-1775-0   |  |
|                                                                                                                                                                                                                                                                                                                                                                                                                                                                                          | 13 x 24 in / 33 x 61 cm ETERNA BIANCO POLISHED MARBLE<br>BOARD (1 IN TOTAL) |                    | NATURAL STONE<br>DISPLAY BOARD                                          | 13 x 24 in / 33 x 61 cm TUSCANO ROSSO POLISHED MARBLE<br>BOARD (1 IN TOTAL)                               |               |  |
|                                                                                                                                                                                                                                                                                                                                                                                                                                                                                          | 13 x 24 in / 33 x 61 cm AVORIO CREMA HONED MARBLE BOARD (1 IN TOTAL)        |                    | SET 8<br>(4 IN TOTAL)                                                   | 13 x 24 in / 33 x 61 cm APOLLO ARGENTO HONED MARBLE BOARD<br>(1 IN TOTAL)                                 |               |  |
|                                                                                                                                                                                                                                                                                                                                                                                                                                                                                          | 13 x 24 in / 33 x 61 cm ANCIANO GRIGIO HONED BOARD<br>(1 IN TOTAL)          |                    |                                                                         | 13 x 24 in / 33 x 61 cm VELUTTO ASH HONED MARBLE BOARD (1 IN TOTAL)                                       |               |  |
|                                                                                                                                                                                                                                                                                                                                                                                                                                                                                          | 13 x 24 in / 33 x 61 cm LILAC VOLTA HONED MARBLE BOARD<br>(1 IN TOTAL)      |                    |                                                                         | 13 x 24 in / 33 x 61 cm ETERNA BIANCO FLUTO, PRISMA, CURVA<br>HONED MARBLE BOARD (1 IN TOTAL)             | 9902-1776-0   |  |
| NATURAL STONE<br>DISPLAY BOARD<br>SET 3<br>(4 IN TOTAL)<br>13 x 24 in<br>13 x 24 in<br>13 x 24 in                                                                                                                                                                                                                                                                                                                                                                                        | 13 x 24 in / 33 x 61 cm SERENO BURGUNDY HONED MARBLE<br>BOARD (1 IN TOTAL)  | - 9902-1770-0<br>- | NATURAL STONE<br>DISPLAY BOARD                                          | 13 x 24 in / 33 x 61 cm COSMO LUMINO FLUTO, PRISMA, CURVA<br>HONED DOLOMITE BOARD (1 IN TOTAL)            |               |  |
|                                                                                                                                                                                                                                                                                                                                                                                                                                                                                          | 13 x 24 in / 33 x 61 cm GALAXIA NERO POLISHED MARBLE BOARD<br>(1 IN TOTAL)  |                    | SET 9<br>(4 IN TOTAL)                                                   | 13 x 24 in / 33 x 61 cm IMPERO REALE FLUTO, PRISMA, CURVA<br>HONED MARBLE BOARD (1 IN TOTAL)              |               |  |
|                                                                                                                                                                                                                                                                                                                                                                                                                                                                                          | 13 x 24 in / 33 x 61 cm MOSCATO ARGENTO HONED MARBLE<br>BOARD (1 IN TOTAL)  |                    |                                                                         | 13 x 24 in / 33 x 61 cm AQUA INTENSO FLUTO, PRISMA, CURVA<br>HONED MARBLE BOARD (1 IN TOTAL)              |               |  |
| (1 IN TOTAL)   NATURAL STONE   DISPLAY BOARD   SET 4   (4 IN TOTAL)                                                                                                                                                                                                                                                                                                                                                                                                                      | 13 x 24 in / 33 x 61 cm COSMO LUMINO HONED DOLOMITE BOARD<br>(1 IN TOTAL)   | - 9902-1771-0      | NATURAL STONE<br>DISPLAY BOARD<br>SET 10<br>(4 IN TOTAL)                | 13 x 24 in / 33 x 61 cm VIOLA ROCCIA FLUTO, PRISMA, CURVA<br>HONED MARBLE BOARD (1 IN TOTAL)              | 9902-1777-0   |  |
|                                                                                                                                                                                                                                                                                                                                                                                                                                                                                          | 13 x 24 in / 33 x 61 cm VOLCANA NOTTE HONED MARBLE BOARD<br>(1 IN TOTAL)    |                    |                                                                         | 13 x 24 in / 33 x 61 cm SERENO BURGUNDY FLUTO, PRISMA,<br>CURVA HONED MARBLE BOARD (1 IN TOTAL)           |               |  |
|                                                                                                                                                                                                                                                                                                                                                                                                                                                                                          | 13 x 24 in / 33 x 61 cm STRADA MIST HONED LIMESTONE BOARD<br>(1 IN TOTAL)   |                    |                                                                         | 13 x 24 in / 33 x 61 cm TIERRA HALO FLUTO, PRISMA, CURVA<br>GRAINED TEXTURE LIMESTONE BOARD (1 IN TOTAL)  |               |  |
|                                                                                                                                                                                                                                                                                                                                                                                                                                                                                          | 13 x 24 in / 33 x 61 cm SILVER ASH HONED TRAVERTINE BOARD<br>(1 IN TOTAL)   |                    |                                                                         | 13 x 24 in / 33 x 61 cm SERENE IVORY FLUTO, PRISMA, CURVA<br>GRAINED TEXTURE LIMESTONE BOARD (1 IN TOTAL) |               |  |
|                                                                                                                                                                                                                                                                                                                                                                                                                                                                                          | 13 x 24 in / 33 x 61 cm VIRTUE BIANCO HONED MARBLE BOARD<br>(1 IN TOTAL)    | 9902-1772-0        | NATURAL STONE<br>DISPLAY BOARD<br>SET 11<br>(3 IN TOTAL)                | 13 x 24 in / 33 x 61 cm GALAXIA NERO, ETERNA BIANCO, VOLCANA<br>NOTTE PICKET BOARD (1 IN TOTAL)           | 9902-1778-0   |  |
| NATURAL STONE (1 I)   DISPLAY BOARD (1 I)   SET 5 13   (4 IN TOTAL) (1 I)   13 13                                                                                                                                                                                                                                                                                                                                                                                                        | 13 x 24 in / 33 x 61 cm CROMO BIANCO HONED MARBLE BOARD<br>(1 IN TOTAL)     |                    |                                                                         | 13 x 24 in / 33 x 61 cm COSMO LUMINO, IMPERO REALE, AVORIO<br>CREMA PICKET BOARD (1 IN TOTAL)             |               |  |
|                                                                                                                                                                                                                                                                                                                                                                                                                                                                                          | 13 x 24 in / 33 x 61 cm TIERRA HALO HONED LIMESTONE BOARD<br>(1 IN TOTAL)   |                    |                                                                         | 13 x 24 in / 33 x 61 cm VIOLA ROCCIA, SERENO BURGUNDY, AQUA<br>INTENSO PICKET BOARD (1 IN TOTAL)          |               |  |
|                                                                                                                                                                                                                                                                                                                                                                                                                                                                                          | 13 x 24 in / 33 x 61 cm SERENE IVORY HONED LIMESTONE BOARD<br>(1 IN TOTAL)  |                    |                                                                         |                                                                                                           |               |  |
| (1 IN TOTAL)<br>NATURAL STONE<br>DISPLAY BOARD<br>SET 6                                                                                                                                                                                                                                                                                                                                                                                                                                  | 13 x 24 in / 33 x 61 cm IMPERO REALE HONED MARBLE BOARD<br>(1 IN TOTAL)     |                    |                                                                         |                                                                                                           |               |  |
|                                                                                                                                                                                                                                                                                                                                                                                                                                                                                          | 13 x 24 in / 33 x 61 cm IMPERO REALE POLISHED MARBLE BOARD<br>(1 IN TOTAL)  |                    |                                                                         |                                                                                                           |               |  |
|                                                                                                                                                                                                                                                                                                                                                                                                                                                                                          | 13 x 24 in / 33 x 61 cm AURA FRESCA HONED MARBLE BOARD<br>(1 IN TOTAL)      | 9902-1773-0        |                                                                         |                                                                                                           |               |  |
|                                                                                                                                                                                                                                                                                                                                                                                                                                                                                          | 13 x 24 in / 33 x 61 cm AQUA INTENSO HONED MARBLE BOARD<br>(1 IN TOTAL)     |                    |                                                                         |                                                                                                           |               |  |