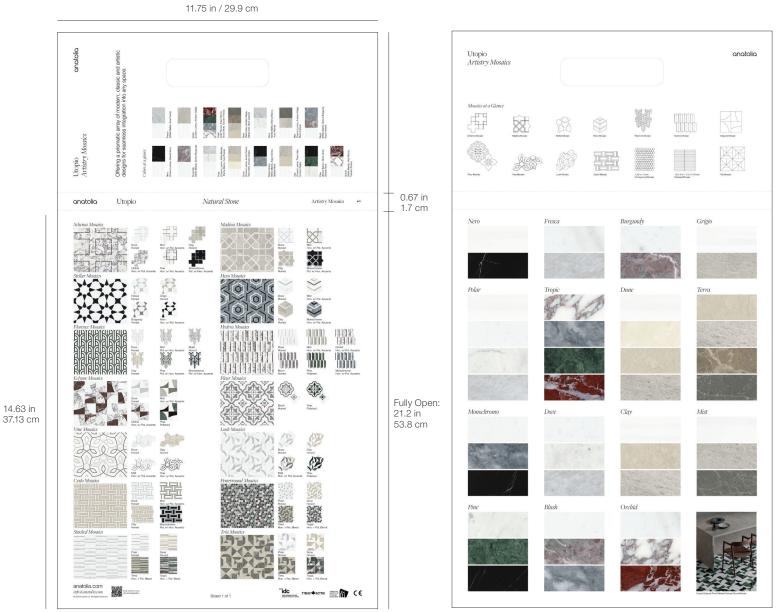

#### Marketing support, Utopio A&D Board

Today's A&D community and dealer network has very limited space in their design libraries and customer showrooms. Therefore, Anatolia wanted to reinvent the typical contractor board and architectural binder by combining them into one multipurpose and space efficient merchandising tool.

Once opened up the board acts like a traditional contractor board with an easy to hold handle with all the information needed to make design decisions. On the front are sizes and finishes at a glance along with color chips and room renders. On the back are all of the critical technical specifications needed to specify a design space along with room scenes for inspiration.

This unique to Anatolia A&D board sits on shelf folded with a book like spine that clearly identifies the collection name, material type and corresponding inspiration for the collection. When pulled out slightly, one can easily see the collection's colors at a glance.

A&D Board Outside

A&D Board Inside

| A&D Board                       | ITEM<br>DESCRIPTION | ITEM CODE   | UPC          |
|---------------------------------|---------------------|-------------|--------------|
| A&D Board featuring all mosaics | Utopio<br>A&D Board | 9902-1873-0 | 828492078655 |

#### Utopio, A&D Board at a Glance

Utopio A&D Board Outside

Utopio A&D Board Inside