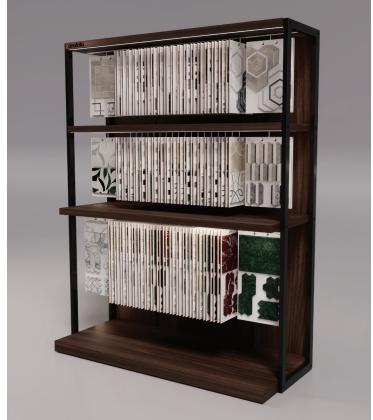

#### Marketing support, Designer Library Display

This exquisite, modern design that is realized in Anatolia's innovative new Designer Library Display is an entirely customizable creation made to showcase our exclusive selection of collections. Housing up to 144 new, custom-curated display boards, the Designer Library Display achieves a premium aesthetic with LED lighting and a wood look finish, while simultaneously conveying essential product details covering the extensive variety of available collections. The Designer Library Display has custom display options that can be selected to house the boards.

# Designer Library Display at a glance

Side angle view of display and boards accentuates the beauty and impeccable quality of the collections.

# Designer Library Display