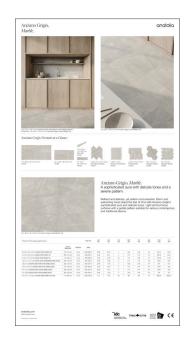

13 x 18 in / 33 x 45.8 cm Anciano Grigio Honed Marble Board

13 x 24 in / 33 x 61 cm Anciano Grigio Honed Marble Board

Polished Marble Board

<text><image><image><image><image><image>

13 x 24 in / 33 x 61 cm Tuscano Rosso Polished Marble Board

# Natural Stone, Display Boards

| ITEM DESCRIPTION                                                                                                                                                                                                                                                                                                                                                                                                                                                                         | CONTENTS                                                                    | ITEM CODE          | ITEM DESCRIPTION                                                        | CONTENTS                                                                                                  | ITEM CODE     |  |
|------------------------------------------------------------------------------------------------------------------------------------------------------------------------------------------------------------------------------------------------------------------------------------------------------------------------------------------------------------------------------------------------------------------------------------------------------------------------------------------|-----------------------------------------------------------------------------|--------------------|-------------------------------------------------------------------------|-----------------------------------------------------------------------------------------------------------|---------------|--|
| NATURAL STONE 13 x 18 in / 33 x 45.8 cm ETERNA BIANCO HONED MARBLE BOARD<br>(1 IN TOTAL)   NATURAL STONE 13 x 18 in / 33 x 45.8 cm ETERNA BIANCO POLISHED MARBLE<br>BOARD (1 IN TOTAL)   13 x 18 in / 33 x 45.8 cm AVORIO CREMA HONED MARBLE BOARD<br>(1 IN TOTAL) 13 x 18 in / 33 x 45.8 cm AVORIO CREMA HONED MARBLE BOARD<br>(1 IN TOTAL)   13 x 18 in / 33 x 45.8 cm ANCIANO GRIGIO HONED BOARD<br>(1 IN TOTAL) 13 x 18 in / 33 x 45.8 cm ANCIANO GRIGIO HONED BOARD<br>(1 IN TOTAL) |                                                                             |                    | 13 x 24 in / 33 x 61 cm VIOLA ROCCIA HONED MARBLE BOARD<br>(1 IN TOTAL) |                                                                                                           |               |  |
|                                                                                                                                                                                                                                                                                                                                                                                                                                                                                          |                                                                             | - 9902-1768-0      | NATURAL STONE<br>DISPLAY BOARD<br>SET 7<br>(4 IN TOTAL)                 | 13 x 24 in / 33 x 61 cm GEMMA MYSTIQUE HONED MARBLE<br>BOARD (1 IN TOTAL)                                 | - 9902-1774-0 |  |
|                                                                                                                                                                                                                                                                                                                                                                                                                                                                                          |                                                                             |                    |                                                                         | 13 x 24 in / 33 x 61 cm STARK CARBON POLISHED MARBLE<br>BOARD (1 IN TOTAL)                                |               |  |
|                                                                                                                                                                                                                                                                                                                                                                                                                                                                                          |                                                                             |                    | 13 x 24 in / 33 x 61 cm RITZ GRAY HONED MARBLE BOARD<br>(1 IN TOTAL)    |                                                                                                           |               |  |
| NATURAL STONE<br>DISPLAY BOARD<br>SET 2<br>(4 IN TOTAL)                                                                                                                                                                                                                                                                                                                                                                                                                                  | 13 x 24 in / 33 x 61 cm ETERNA BIANCO HONED MARBLE BOARD<br>(1 IN TOTAL)    | - 9902-1769-0      |                                                                         | 13 x 24 in / 33 x 61 cm DIOSA VERDE POLISHED MARBLE BOARD<br>(1 IN TOTAL)                                 | 9902-1775-0   |  |
|                                                                                                                                                                                                                                                                                                                                                                                                                                                                                          | 13 x 24 in / 33 x 61 cm ETERNA BIANCO POLISHED MARBLE<br>BOARD (1 IN TOTAL) |                    | NATURAL STONE<br>DISPLAY BOARD                                          | 13 x 24 in / 33 x 61 cm TUSCANO ROSSO POLISHED MARBLE<br>BOARD (1 IN TOTAL)                               |               |  |
|                                                                                                                                                                                                                                                                                                                                                                                                                                                                                          | 13 x 24 in / 33 x 61 cm AVORIO CREMA HONED MARBLE BOARD (1 IN TOTAL)        |                    | SET 8<br>(4 IN TOTAL)                                                   | 13 x 24 in / 33 x 61 cm APOLLO ARGENTO HONED MARBLE BOARD<br>(1 IN TOTAL)                                 |               |  |
|                                                                                                                                                                                                                                                                                                                                                                                                                                                                                          | 13 x 24 in / 33 x 61 cm ANCIANO GRIGIO HONED BOARD<br>(1 IN TOTAL)          |                    |                                                                         | 13 x 24 in / 33 x 61 cm VELUTTO ASH HONED MARBLE BOARD (1 IN TOTAL)                                       |               |  |
|                                                                                                                                                                                                                                                                                                                                                                                                                                                                                          | 13 x 24 in / 33 x 61 cm LILAC VOLTA HONED MARBLE BOARD<br>(1 IN TOTAL)      |                    |                                                                         | 13 x 24 in / 33 x 61 cm ETERNA BIANCO FLUTO, PRISMA, CURVA<br>HONED MARBLE BOARD (1 IN TOTAL)             | 9902-1776-0   |  |
| NATURAL STONE<br>DISPLAY BOARD<br>SET 3<br>(4 IN TOTAL)<br>13 x 24 in<br>13 x 24 in<br>13 x 24 in                                                                                                                                                                                                                                                                                                                                                                                        | 13 x 24 in / 33 x 61 cm SERENO BURGUNDY HONED MARBLE<br>BOARD (1 IN TOTAL)  | - 9902-1770-0<br>- | NATURAL STONE<br>DISPLAY BOARD                                          | 13 x 24 in / 33 x 61 cm COSMO LUMINO FLUTO, PRISMA, CURVA<br>HONED DOLOMITE BOARD (1 IN TOTAL)            |               |  |
|                                                                                                                                                                                                                                                                                                                                                                                                                                                                                          | 13 x 24 in / 33 x 61 cm GALAXIA NERO POLISHED MARBLE BOARD<br>(1 IN TOTAL)  |                    | SET 9<br>(4 IN TOTAL)                                                   | 13 x 24 in / 33 x 61 cm IMPERO REALE FLUTO, PRISMA, CURVA<br>HONED MARBLE BOARD (1 IN TOTAL)              |               |  |
|                                                                                                                                                                                                                                                                                                                                                                                                                                                                                          | 13 x 24 in / 33 x 61 cm MOSCATO ARGENTO HONED MARBLE<br>BOARD (1 IN TOTAL)  |                    |                                                                         | 13 x 24 in / 33 x 61 cm AQUA INTENSO FLUTO, PRISMA, CURVA<br>HONED MARBLE BOARD (1 IN TOTAL)              |               |  |
| (1 IN TOTAL)   NATURAL STONE   DISPLAY BOARD   SET 4   (4 IN TOTAL)                                                                                                                                                                                                                                                                                                                                                                                                                      | 13 x 24 in / 33 x 61 cm COSMO LUMINO HONED DOLOMITE BOARD<br>(1 IN TOTAL)   | - 9902-1771-0      | NATURAL STONE<br>DISPLAY BOARD<br>SET 10<br>(4 IN TOTAL)                | 13 x 24 in / 33 x 61 cm VIOLA ROCCIA FLUTO, PRISMA, CURVA<br>HONED MARBLE BOARD (1 IN TOTAL)              | 9902-1777-0   |  |
|                                                                                                                                                                                                                                                                                                                                                                                                                                                                                          | 13 x 24 in / 33 x 61 cm VOLCANA NOTTE HONED MARBLE BOARD<br>(1 IN TOTAL)    |                    |                                                                         | 13 x 24 in / 33 x 61 cm SERENO BURGUNDY FLUTO, PRISMA,<br>CURVA HONED MARBLE BOARD (1 IN TOTAL)           |               |  |
|                                                                                                                                                                                                                                                                                                                                                                                                                                                                                          | 13 x 24 in / 33 x 61 cm STRADA MIST HONED LIMESTONE BOARD<br>(1 IN TOTAL)   |                    |                                                                         | 13 x 24 in / 33 x 61 cm TIERRA HALO FLUTO, PRISMA, CURVA<br>GRAINED TEXTURE LIMESTONE BOARD (1 IN TOTAL)  |               |  |
|                                                                                                                                                                                                                                                                                                                                                                                                                                                                                          | 13 x 24 in / 33 x 61 cm SILVER ASH HONED TRAVERTINE BOARD<br>(1 IN TOTAL)   |                    |                                                                         | 13 x 24 in / 33 x 61 cm SERENE IVORY FLUTO, PRISMA, CURVA<br>GRAINED TEXTURE LIMESTONE BOARD (1 IN TOTAL) |               |  |
|                                                                                                                                                                                                                                                                                                                                                                                                                                                                                          | 13 x 24 in / 33 x 61 cm VIRTUE BIANCO HONED MARBLE BOARD<br>(1 IN TOTAL)    | 9902-1772-0        | NATURAL STONE<br>DISPLAY BOARD<br>SET 11<br>(3 IN TOTAL)                | 13 x 24 in / 33 x 61 cm GALAXIA NERO, ETERNA BIANCO, VOLCANA<br>NOTTE PICKET BOARD (1 IN TOTAL)           | 9902-1778-0   |  |
| NATURAL STONE (1 I)   DISPLAY BOARD (1 I)   SET 5 13   (4 IN TOTAL) (1 I)   13 13                                                                                                                                                                                                                                                                                                                                                                                                        | 13 x 24 in / 33 x 61 cm CROMO BIANCO HONED MARBLE BOARD<br>(1 IN TOTAL)     |                    |                                                                         | 13 x 24 in / 33 x 61 cm COSMO LUMINO, IMPERO REALE, AVORIO<br>CREMA PICKET BOARD (1 IN TOTAL)             |               |  |
|                                                                                                                                                                                                                                                                                                                                                                                                                                                                                          | 13 x 24 in / 33 x 61 cm TIERRA HALO HONED LIMESTONE BOARD<br>(1 IN TOTAL)   |                    |                                                                         | 13 x 24 in / 33 x 61 cm VIOLA ROCCIA, SERENO BURGUNDY, AQUA<br>INTENSO PICKET BOARD (1 IN TOTAL)          |               |  |
|                                                                                                                                                                                                                                                                                                                                                                                                                                                                                          | 13 x 24 in / 33 x 61 cm SERENE IVORY HONED LIMESTONE BOARD<br>(1 IN TOTAL)  |                    |                                                                         |                                                                                                           |               |  |
| (1 IN TOTAL)<br>NATURAL STONE<br>DISPLAY BOARD<br>SET 6                                                                                                                                                                                                                                                                                                                                                                                                                                  | 13 x 24 in / 33 x 61 cm IMPERO REALE HONED MARBLE BOARD<br>(1 IN TOTAL)     |                    |                                                                         |                                                                                                           |               |  |
|                                                                                                                                                                                                                                                                                                                                                                                                                                                                                          | 13 x 24 in / 33 x 61 cm IMPERO REALE POLISHED MARBLE BOARD<br>(1 IN TOTAL)  |                    |                                                                         |                                                                                                           |               |  |
|                                                                                                                                                                                                                                                                                                                                                                                                                                                                                          | 13 x 24 in / 33 x 61 cm AURA FRESCA HONED MARBLE BOARD<br>(1 IN TOTAL)      | 9902-1773-0        |                                                                         |                                                                                                           |               |  |
|                                                                                                                                                                                                                                                                                                                                                                                                                                                                                          | 13 x 24 in / 33 x 61 cm AQUA INTENSO HONED MARBLE BOARD<br>(1 IN TOTAL)     |                    |                                                                         |                                                                                                           |               |  |