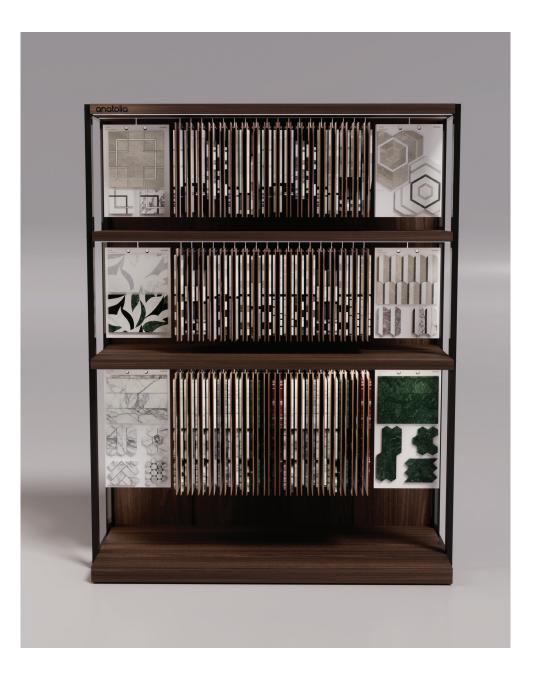

#### Marketing support, Designer Library Display

This exquisite, modern design that is realized in Anatolia's innovative new Designer Library Display is an entirely customizable creation made to showcase our exclusive selection of collections. Housing up to 144 new, custom-curated display boards, the Designer Library Display achieves a premium aesthetic with LED lighting and a wood look finish, while simultaneously conveying essential product details covering the extensive variety of available collections. The Designer Library Display has custom display options that can be selected to house the boards.

# Designer Library Display at a glance

Side angle view of display and boards accentuates the beauty and impeccable quality of the collections.

# Designer Library Display