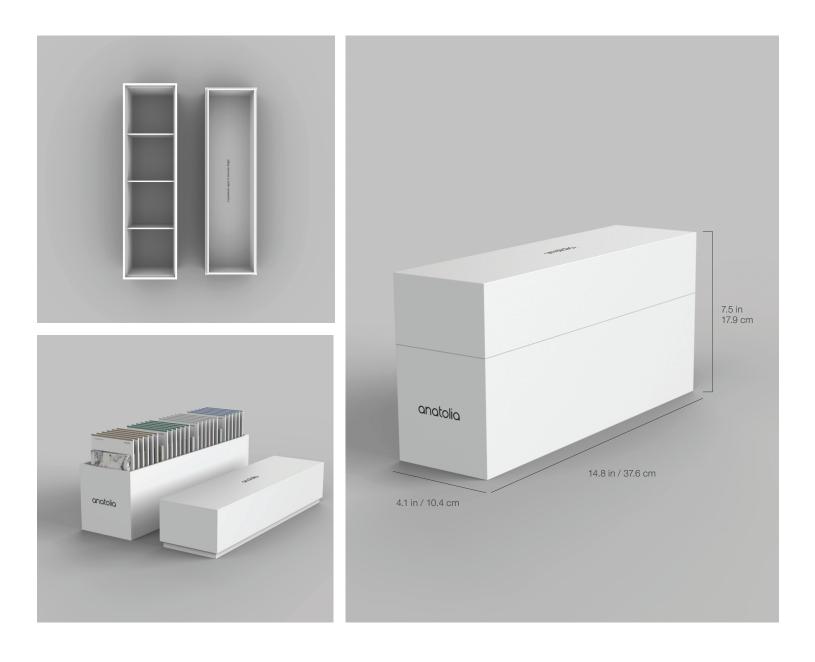

#### Marketing support, Sample Chip Carrying Case

Anatolia has developed a premium sample chip carrying case to easily and beautifully store, organize, and carry sample chips to meetings and for sample libraries. The case comes empty and can hold up to 24 sample chips.

| ITEM DESCRIPTION                            | CONTENTS     | ITEM CODE   | UPC          |
|---------------------------------------------|--------------|-------------|--------------|
| 4.1 x 14.8 x 7.5 in / 37.6 x 10.4 x 17.9 cm | As per above | 9902-1659-0 | 828492074879 |