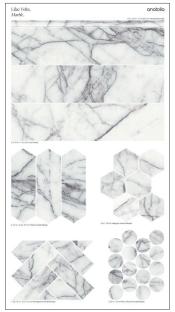

## Natural Stone, Display Boards at a Glance

13 x 24 in / 33 x 61 cm Lilac Volta Honed Marble Board

13 x 24 in / 33 x 61 cm Galaxia Nero, Eterna Bianco, Volcana Notte Picket Board

Aqua Intenso Marble anatolia

# Natural Stone, Display Boards

| ITEM DESCRIPTION                                                                                                                                                                                                                                                                                                                                                                                                                                                                         | CONTENTS                                                                    | ITEM CODE          | ITEM DESCRIPTION                                                        | CONTENTS                                                                                                  | ITEM CODE     |  |
|------------------------------------------------------------------------------------------------------------------------------------------------------------------------------------------------------------------------------------------------------------------------------------------------------------------------------------------------------------------------------------------------------------------------------------------------------------------------------------------|-----------------------------------------------------------------------------|--------------------|-------------------------------------------------------------------------|-----------------------------------------------------------------------------------------------------------|---------------|--|
| NATURAL STONE 13 x 18 in / 33 x 45.8 cm ETERNA BIANCO HONED MARBLE BOARD<br>(1 IN TOTAL)   NATURAL STONE 13 x 18 in / 33 x 45.8 cm ETERNA BIANCO POLISHED MARBLE<br>BOARD (1 IN TOTAL)   13 x 18 in / 33 x 45.8 cm AVORIO CREMA HONED MARBLE BOARD<br>(1 IN TOTAL) 13 x 18 in / 33 x 45.8 cm AVORIO CREMA HONED MARBLE BOARD<br>(1 IN TOTAL)   13 x 18 in / 33 x 45.8 cm ANCIANO GRIGIO HONED BOARD<br>(1 IN TOTAL) 13 x 18 in / 33 x 45.8 cm ANCIANO GRIGIO HONED BOARD<br>(1 IN TOTAL) |                                                                             |                    | 13 x 24 in / 33 x 61 cm VIOLA ROCCIA HONED MARBLE BOARD<br>(1 IN TOTAL) |                                                                                                           |               |  |
|                                                                                                                                                                                                                                                                                                                                                                                                                                                                                          |                                                                             | - 9902-1768-0      | NATURAL STONE<br>DISPLAY BOARD<br>SET 7<br>(4 IN TOTAL)                 | 13 x 24 in / 33 x 61 cm GEMMA MYSTIQUE HONED MARBLE<br>BOARD (1 IN TOTAL)                                 | - 9902-1774-0 |  |
|                                                                                                                                                                                                                                                                                                                                                                                                                                                                                          |                                                                             |                    |                                                                         | 13 x 24 in / 33 x 61 cm STARK CARBON POLISHED MARBLE<br>BOARD (1 IN TOTAL)                                |               |  |
|                                                                                                                                                                                                                                                                                                                                                                                                                                                                                          |                                                                             |                    | 13 x 24 in / 33 x 61 cm RITZ GRAY HONED MARBLE BOARD<br>(1 IN TOTAL)    |                                                                                                           |               |  |
| NATURAL STONE<br>DISPLAY BOARD<br>SET 2<br>(4 IN TOTAL)                                                                                                                                                                                                                                                                                                                                                                                                                                  | 13 x 24 in / 33 x 61 cm ETERNA BIANCO HONED MARBLE BOARD<br>(1 IN TOTAL)    | - 9902-1769-0      |                                                                         | 13 x 24 in / 33 x 61 cm DIOSA VERDE POLISHED MARBLE BOARD<br>(1 IN TOTAL)                                 | 9902-1775-0   |  |
|                                                                                                                                                                                                                                                                                                                                                                                                                                                                                          | 13 x 24 in / 33 x 61 cm ETERNA BIANCO POLISHED MARBLE<br>BOARD (1 IN TOTAL) |                    | NATURAL STONE<br>DISPLAY BOARD                                          | 13 x 24 in / 33 x 61 cm TUSCANO ROSSO POLISHED MARBLE<br>BOARD (1 IN TOTAL)                               |               |  |
|                                                                                                                                                                                                                                                                                                                                                                                                                                                                                          | 13 x 24 in / 33 x 61 cm AVORIO CREMA HONED MARBLE BOARD (1 IN TOTAL)        |                    | SET 8<br>(4 IN TOTAL)                                                   | 13 x 24 in / 33 x 61 cm APOLLO ARGENTO HONED MARBLE BOARD<br>(1 IN TOTAL)                                 |               |  |
|                                                                                                                                                                                                                                                                                                                                                                                                                                                                                          | 13 x 24 in / 33 x 61 cm ANCIANO GRIGIO HONED BOARD<br>(1 IN TOTAL)          |                    |                                                                         | 13 x 24 in / 33 x 61 cm VELUTTO ASH HONED MARBLE BOARD (1 IN TOTAL)                                       |               |  |
|                                                                                                                                                                                                                                                                                                                                                                                                                                                                                          | 13 x 24 in / 33 x 61 cm LILAC VOLTA HONED MARBLE BOARD<br>(1 IN TOTAL)      |                    |                                                                         | 13 x 24 in / 33 x 61 cm ETERNA BIANCO FLUTO, PRISMA, CURVA<br>HONED MARBLE BOARD (1 IN TOTAL)             | 9902-1776-0   |  |
| NATURAL STONE<br>DISPLAY BOARD<br>SET 3<br>(4 IN TOTAL)<br>13 x 24 in<br>13 x 24 in<br>13 x 24 in                                                                                                                                                                                                                                                                                                                                                                                        | 13 x 24 in / 33 x 61 cm SERENO BURGUNDY HONED MARBLE<br>BOARD (1 IN TOTAL)  | - 9902-1770-0<br>- | NATURAL STONE<br>DISPLAY BOARD                                          | 13 x 24 in / 33 x 61 cm COSMO LUMINO FLUTO, PRISMA, CURVA<br>HONED DOLOMITE BOARD (1 IN TOTAL)            |               |  |
|                                                                                                                                                                                                                                                                                                                                                                                                                                                                                          | 13 x 24 in / 33 x 61 cm GALAXIA NERO POLISHED MARBLE BOARD<br>(1 IN TOTAL)  |                    | SET 9<br>(4 IN TOTAL)                                                   | 13 x 24 in / 33 x 61 cm IMPERO REALE FLUTO, PRISMA, CURVA<br>HONED MARBLE BOARD (1 IN TOTAL)              |               |  |
|                                                                                                                                                                                                                                                                                                                                                                                                                                                                                          | 13 x 24 in / 33 x 61 cm MOSCATO ARGENTO HONED MARBLE<br>BOARD (1 IN TOTAL)  |                    |                                                                         | 13 x 24 in / 33 x 61 cm AQUA INTENSO FLUTO, PRISMA, CURVA<br>HONED MARBLE BOARD (1 IN TOTAL)              |               |  |
| (1 IN TOTAL)   NATURAL STONE   DISPLAY BOARD   SET 4   (4 IN TOTAL)                                                                                                                                                                                                                                                                                                                                                                                                                      | 13 x 24 in / 33 x 61 cm COSMO LUMINO HONED DOLOMITE BOARD<br>(1 IN TOTAL)   | - 9902-1771-0      | NATURAL STONE<br>DISPLAY BOARD<br>SET 10<br>(4 IN TOTAL)                | 13 x 24 in / 33 x 61 cm VIOLA ROCCIA FLUTO, PRISMA, CURVA<br>HONED MARBLE BOARD (1 IN TOTAL)              | 9902-1777-0   |  |
|                                                                                                                                                                                                                                                                                                                                                                                                                                                                                          | 13 x 24 in / 33 x 61 cm VOLCANA NOTTE HONED MARBLE BOARD<br>(1 IN TOTAL)    |                    |                                                                         | 13 x 24 in / 33 x 61 cm SERENO BURGUNDY FLUTO, PRISMA,<br>CURVA HONED MARBLE BOARD (1 IN TOTAL)           |               |  |
|                                                                                                                                                                                                                                                                                                                                                                                                                                                                                          | 13 x 24 in / 33 x 61 cm STRADA MIST HONED LIMESTONE BOARD<br>(1 IN TOTAL)   |                    |                                                                         | 13 x 24 in / 33 x 61 cm TIERRA HALO FLUTO, PRISMA, CURVA<br>GRAINED TEXTURE LIMESTONE BOARD (1 IN TOTAL)  |               |  |
|                                                                                                                                                                                                                                                                                                                                                                                                                                                                                          | 13 x 24 in / 33 x 61 cm SILVER ASH HONED TRAVERTINE BOARD<br>(1 IN TOTAL)   |                    |                                                                         | 13 x 24 in / 33 x 61 cm SERENE IVORY FLUTO, PRISMA, CURVA<br>GRAINED TEXTURE LIMESTONE BOARD (1 IN TOTAL) |               |  |
|                                                                                                                                                                                                                                                                                                                                                                                                                                                                                          | 13 x 24 in / 33 x 61 cm VIRTUE BIANCO HONED MARBLE BOARD<br>(1 IN TOTAL)    | 9902-1772-0        | NATURAL STONE<br>DISPLAY BOARD<br>SET 11<br>(3 IN TOTAL)                | 13 x 24 in / 33 x 61 cm GALAXIA NERO, ETERNA BIANCO, VOLCANA<br>NOTTE PICKET BOARD (1 IN TOTAL)           | 9902-1778-0   |  |
| NATURAL STONE (1 I)   DISPLAY BOARD (1 I)   SET 5 13   (4 IN TOTAL) (1 I)   13 13                                                                                                                                                                                                                                                                                                                                                                                                        | 13 x 24 in / 33 x 61 cm CROMO BIANCO HONED MARBLE BOARD<br>(1 IN TOTAL)     |                    |                                                                         | 13 x 24 in / 33 x 61 cm COSMO LUMINO, IMPERO REALE, AVORIO<br>CREMA PICKET BOARD (1 IN TOTAL)             |               |  |
|                                                                                                                                                                                                                                                                                                                                                                                                                                                                                          | 13 x 24 in / 33 x 61 cm TIERRA HALO HONED LIMESTONE BOARD<br>(1 IN TOTAL)   |                    |                                                                         | 13 x 24 in / 33 x 61 cm VIOLA ROCCIA, SERENO BURGUNDY, AQUA<br>INTENSO PICKET BOARD (1 IN TOTAL)          |               |  |
|                                                                                                                                                                                                                                                                                                                                                                                                                                                                                          | 13 x 24 in / 33 x 61 cm SERENE IVORY HONED LIMESTONE BOARD<br>(1 IN TOTAL)  |                    |                                                                         |                                                                                                           |               |  |
| (1 IN TOTAL)<br>NATURAL STONE<br>DISPLAY BOARD<br>SET 6                                                                                                                                                                                                                                                                                                                                                                                                                                  | 13 x 24 in / 33 x 61 cm IMPERO REALE HONED MARBLE BOARD<br>(1 IN TOTAL)     |                    |                                                                         |                                                                                                           |               |  |
|                                                                                                                                                                                                                                                                                                                                                                                                                                                                                          | 13 x 24 in / 33 x 61 cm IMPERO REALE POLISHED MARBLE BOARD<br>(1 IN TOTAL)  |                    |                                                                         |                                                                                                           |               |  |
|                                                                                                                                                                                                                                                                                                                                                                                                                                                                                          | 13 x 24 in / 33 x 61 cm AURA FRESCA HONED MARBLE BOARD<br>(1 IN TOTAL)      | 9902-1773-0        |                                                                         |                                                                                                           |               |  |
|                                                                                                                                                                                                                                                                                                                                                                                                                                                                                          | 13 x 24 in / 33 x 61 cm AQUA INTENSO HONED MARBLE BOARD<br>(1 IN TOTAL)     |                    |                                                                         |                                                                                                           |               |  |