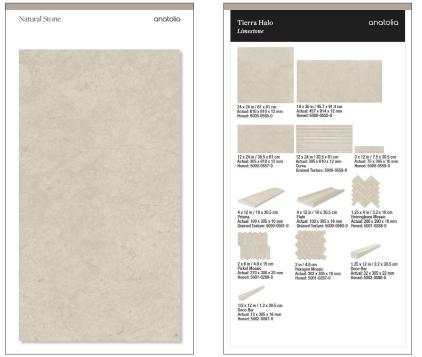

13 x 24 in / 33 x 61 cm Aqua Intenso Fluto, Prisma, Curva Honed Marble Board

13 x 24 in / 33 x 61 cm Tierra Halo Fluto, Prisma, Curva Grained Texture Limestone Board

# Natural Stone, Display Boards

| ITEM DESCRIPTION                                                                                                                                                                                                                                                                                                                                                                                                                                                                         | CONTENTS                                                                    | ITEM CODE          | ITEM DESCRIPTION                                                        | CONTENTS                                                                                                  | ITEM CODE     |  |
|------------------------------------------------------------------------------------------------------------------------------------------------------------------------------------------------------------------------------------------------------------------------------------------------------------------------------------------------------------------------------------------------------------------------------------------------------------------------------------------|-----------------------------------------------------------------------------|--------------------|-------------------------------------------------------------------------|-----------------------------------------------------------------------------------------------------------|---------------|--|
| NATURAL STONE 13 x 18 in / 33 x 45.8 cm ETERNA BIANCO HONED MARBLE BOARD<br>(1 IN TOTAL)   NATURAL STONE 13 x 18 in / 33 x 45.8 cm ETERNA BIANCO POLISHED MARBLE<br>BOARD (1 IN TOTAL)   13 x 18 in / 33 x 45.8 cm AVORIO CREMA HONED MARBLE BOARD<br>(1 IN TOTAL) 13 x 18 in / 33 x 45.8 cm AVORIO CREMA HONED MARBLE BOARD<br>(1 IN TOTAL)   13 x 18 in / 33 x 45.8 cm ANCIANO GRIGIO HONED BOARD<br>(1 IN TOTAL) 13 x 18 in / 33 x 45.8 cm ANCIANO GRIGIO HONED BOARD<br>(1 IN TOTAL) |                                                                             |                    | 13 x 24 in / 33 x 61 cm VIOLA ROCCIA HONED MARBLE BOARD<br>(1 IN TOTAL) |                                                                                                           |               |  |
|                                                                                                                                                                                                                                                                                                                                                                                                                                                                                          |                                                                             | - 9902-1768-0      | NATURAL STONE<br>DISPLAY BOARD<br>SET 7<br>(4 IN TOTAL)                 | 13 x 24 in / 33 x 61 cm GEMMA MYSTIQUE HONED MARBLE<br>BOARD (1 IN TOTAL)                                 | - 9902-1774-0 |  |
|                                                                                                                                                                                                                                                                                                                                                                                                                                                                                          |                                                                             |                    |                                                                         | 13 x 24 in / 33 x 61 cm STARK CARBON POLISHED MARBLE<br>BOARD (1 IN TOTAL)                                |               |  |
|                                                                                                                                                                                                                                                                                                                                                                                                                                                                                          |                                                                             |                    | 13 x 24 in / 33 x 61 cm RITZ GRAY HONED MARBLE BOARD<br>(1 IN TOTAL)    |                                                                                                           |               |  |
| NATURAL STONE<br>DISPLAY BOARD<br>SET 2<br>(4 IN TOTAL)                                                                                                                                                                                                                                                                                                                                                                                                                                  | 13 x 24 in / 33 x 61 cm ETERNA BIANCO HONED MARBLE BOARD<br>(1 IN TOTAL)    | - 9902-1769-0      |                                                                         | 13 x 24 in / 33 x 61 cm DIOSA VERDE POLISHED MARBLE BOARD<br>(1 IN TOTAL)                                 | 9902-1775-0   |  |
|                                                                                                                                                                                                                                                                                                                                                                                                                                                                                          | 13 x 24 in / 33 x 61 cm ETERNA BIANCO POLISHED MARBLE<br>BOARD (1 IN TOTAL) |                    | NATURAL STONE<br>DISPLAY BOARD                                          | 13 x 24 in / 33 x 61 cm TUSCANO ROSSO POLISHED MARBLE<br>BOARD (1 IN TOTAL)                               |               |  |
|                                                                                                                                                                                                                                                                                                                                                                                                                                                                                          | 13 x 24 in / 33 x 61 cm AVORIO CREMA HONED MARBLE BOARD (1 IN TOTAL)        |                    | SET 8<br>(4 IN TOTAL)                                                   | 13 x 24 in / 33 x 61 cm APOLLO ARGENTO HONED MARBLE BOARD<br>(1 IN TOTAL)                                 |               |  |
|                                                                                                                                                                                                                                                                                                                                                                                                                                                                                          | 13 x 24 in / 33 x 61 cm ANCIANO GRIGIO HONED BOARD<br>(1 IN TOTAL)          |                    |                                                                         | 13 x 24 in / 33 x 61 cm VELUTTO ASH HONED MARBLE BOARD (1 IN TOTAL)                                       |               |  |
|                                                                                                                                                                                                                                                                                                                                                                                                                                                                                          | 13 x 24 in / 33 x 61 cm LILAC VOLTA HONED MARBLE BOARD<br>(1 IN TOTAL)      |                    |                                                                         | 13 x 24 in / 33 x 61 cm ETERNA BIANCO FLUTO, PRISMA, CURVA<br>HONED MARBLE BOARD (1 IN TOTAL)             | 9902-1776-0   |  |
| NATURAL STONE<br>DISPLAY BOARD<br>SET 3<br>(4 IN TOTAL)<br>13 x 24 in<br>13 x 24 in<br>13 x 24 in                                                                                                                                                                                                                                                                                                                                                                                        | 13 x 24 in / 33 x 61 cm SERENO BURGUNDY HONED MARBLE<br>BOARD (1 IN TOTAL)  | - 9902-1770-0<br>- | NATURAL STONE<br>DISPLAY BOARD                                          | 13 x 24 in / 33 x 61 cm COSMO LUMINO FLUTO, PRISMA, CURVA<br>HONED DOLOMITE BOARD (1 IN TOTAL)            |               |  |
|                                                                                                                                                                                                                                                                                                                                                                                                                                                                                          | 13 x 24 in / 33 x 61 cm GALAXIA NERO POLISHED MARBLE BOARD<br>(1 IN TOTAL)  |                    | SET 9<br>(4 IN TOTAL)                                                   | 13 x 24 in / 33 x 61 cm IMPERO REALE FLUTO, PRISMA, CURVA<br>HONED MARBLE BOARD (1 IN TOTAL)              |               |  |
|                                                                                                                                                                                                                                                                                                                                                                                                                                                                                          | 13 x 24 in / 33 x 61 cm MOSCATO ARGENTO HONED MARBLE<br>BOARD (1 IN TOTAL)  |                    |                                                                         | 13 x 24 in / 33 x 61 cm AQUA INTENSO FLUTO, PRISMA, CURVA<br>HONED MARBLE BOARD (1 IN TOTAL)              |               |  |
| (1 IN TOTAL)   NATURAL STONE   DISPLAY BOARD   SET 4   (4 IN TOTAL)                                                                                                                                                                                                                                                                                                                                                                                                                      | 13 x 24 in / 33 x 61 cm COSMO LUMINO HONED DOLOMITE BOARD<br>(1 IN TOTAL)   | - 9902-1771-0      | NATURAL STONE<br>DISPLAY BOARD<br>SET 10<br>(4 IN TOTAL)                | 13 x 24 in / 33 x 61 cm VIOLA ROCCIA FLUTO, PRISMA, CURVA<br>HONED MARBLE BOARD (1 IN TOTAL)              | 9902-1777-0   |  |
|                                                                                                                                                                                                                                                                                                                                                                                                                                                                                          | 13 x 24 in / 33 x 61 cm VOLCANA NOTTE HONED MARBLE BOARD<br>(1 IN TOTAL)    |                    |                                                                         | 13 x 24 in / 33 x 61 cm SERENO BURGUNDY FLUTO, PRISMA,<br>CURVA HONED MARBLE BOARD (1 IN TOTAL)           |               |  |
|                                                                                                                                                                                                                                                                                                                                                                                                                                                                                          | 13 x 24 in / 33 x 61 cm STRADA MIST HONED LIMESTONE BOARD<br>(1 IN TOTAL)   |                    |                                                                         | 13 x 24 in / 33 x 61 cm TIERRA HALO FLUTO, PRISMA, CURVA<br>GRAINED TEXTURE LIMESTONE BOARD (1 IN TOTAL)  |               |  |
|                                                                                                                                                                                                                                                                                                                                                                                                                                                                                          | 13 x 24 in / 33 x 61 cm SILVER ASH HONED TRAVERTINE BOARD<br>(1 IN TOTAL)   |                    |                                                                         | 13 x 24 in / 33 x 61 cm SERENE IVORY FLUTO, PRISMA, CURVA<br>GRAINED TEXTURE LIMESTONE BOARD (1 IN TOTAL) |               |  |
|                                                                                                                                                                                                                                                                                                                                                                                                                                                                                          | 13 x 24 in / 33 x 61 cm VIRTUE BIANCO HONED MARBLE BOARD<br>(1 IN TOTAL)    | 9902-1772-0        | NATURAL STONE<br>DISPLAY BOARD<br>SET 11<br>(3 IN TOTAL)                | 13 x 24 in / 33 x 61 cm GALAXIA NERO, ETERNA BIANCO, VOLCANA<br>NOTTE PICKET BOARD (1 IN TOTAL)           | 9902-1778-0   |  |
| NATURAL STONE (1 I)   DISPLAY BOARD (1 I)   SET 5 13   (4 IN TOTAL) (1 I)   13 13                                                                                                                                                                                                                                                                                                                                                                                                        | 13 x 24 in / 33 x 61 cm CROMO BIANCO HONED MARBLE BOARD<br>(1 IN TOTAL)     |                    |                                                                         | 13 x 24 in / 33 x 61 cm COSMO LUMINO, IMPERO REALE, AVORIO<br>CREMA PICKET BOARD (1 IN TOTAL)             |               |  |
|                                                                                                                                                                                                                                                                                                                                                                                                                                                                                          | 13 x 24 in / 33 x 61 cm TIERRA HALO HONED LIMESTONE BOARD<br>(1 IN TOTAL)   |                    |                                                                         | 13 x 24 in / 33 x 61 cm VIOLA ROCCIA, SERENO BURGUNDY, AQUA<br>INTENSO PICKET BOARD (1 IN TOTAL)          |               |  |
|                                                                                                                                                                                                                                                                                                                                                                                                                                                                                          | 13 x 24 in / 33 x 61 cm SERENE IVORY HONED LIMESTONE BOARD<br>(1 IN TOTAL)  |                    |                                                                         |                                                                                                           |               |  |
| (1 IN TOTAL)<br>NATURAL STONE<br>DISPLAY BOARD<br>SET 6                                                                                                                                                                                                                                                                                                                                                                                                                                  | 13 x 24 in / 33 x 61 cm IMPERO REALE HONED MARBLE BOARD<br>(1 IN TOTAL)     |                    |                                                                         |                                                                                                           |               |  |
|                                                                                                                                                                                                                                                                                                                                                                                                                                                                                          | 13 x 24 in / 33 x 61 cm IMPERO REALE POLISHED MARBLE BOARD<br>(1 IN TOTAL)  |                    |                                                                         |                                                                                                           |               |  |
|                                                                                                                                                                                                                                                                                                                                                                                                                                                                                          | 13 x 24 in / 33 x 61 cm AURA FRESCA HONED MARBLE BOARD<br>(1 IN TOTAL)      | 9902-1773-0        |                                                                         |                                                                                                           |               |  |
|                                                                                                                                                                                                                                                                                                                                                                                                                                                                                          | 13 x 24 in / 33 x 61 cm AQUA INTENSO HONED MARBLE BOARD<br>(1 IN TOTAL)     |                    |                                                                         |                                                                                                           |               |  |