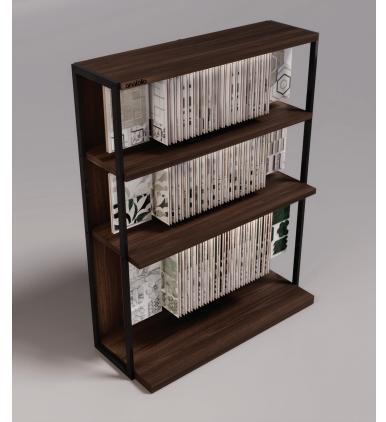

#### Marketing support, Designer Library Display

This exquisite, modern design that is realized in Anatolia's innovative new Designer Library Display is an entirely customizable creation made to showcase our exclusive selection of collections. Housing up to 144 new, custom-curated display boards, the Designer Library Display achieves a premium aesthetic with LED lighting and a wood look finish, while simultaneously conveying essential product details covering the extensive variety of available collections. The Designer Library Display has custom display options that can be selected to house the boards.

# Designer Library Display at a glance

Side angle view of display and boards accentuates the beauty and impeccable quality of the collections.

# Designer Library Display