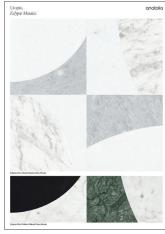

# Natural Stone, Display Boards

| ITEM DESCRIPTION                                                                                                                                                                                                                                                                                                                                                                                                                                                                         | CONTENTS                                                                    | ITEM CODE          | ITEM DESCRIPTION                                                        | CONTENTS                                                                                                  | ITEM CODE     |  |
|------------------------------------------------------------------------------------------------------------------------------------------------------------------------------------------------------------------------------------------------------------------------------------------------------------------------------------------------------------------------------------------------------------------------------------------------------------------------------------------|-----------------------------------------------------------------------------|--------------------|-------------------------------------------------------------------------|-----------------------------------------------------------------------------------------------------------|---------------|--|
| NATURAL STONE 13 x 18 in / 33 x 45.8 cm ETERNA BIANCO HONED MARBLE BOARD<br>(1 IN TOTAL)   NATURAL STONE 13 x 18 in / 33 x 45.8 cm ETERNA BIANCO POLISHED MARBLE<br>BOARD (1 IN TOTAL)   13 x 18 in / 33 x 45.8 cm AVORIO CREMA HONED MARBLE BOARD<br>(1 IN TOTAL) 13 x 18 in / 33 x 45.8 cm AVORIO CREMA HONED MARBLE BOARD<br>(1 IN TOTAL)   13 x 18 in / 33 x 45.8 cm ANCIANO GRIGIO HONED BOARD<br>(1 IN TOTAL) 13 x 18 in / 33 x 45.8 cm ANCIANO GRIGIO HONED BOARD<br>(1 IN TOTAL) |                                                                             |                    | 13 x 24 in / 33 x 61 cm VIOLA ROCCIA HONED MARBLE BOARD<br>(1 IN TOTAL) |                                                                                                           |               |  |
|                                                                                                                                                                                                                                                                                                                                                                                                                                                                                          |                                                                             | - 9902-1768-0      | NATURAL STONE<br>DISPLAY BOARD<br>SET 7<br>(4 IN TOTAL)                 | 13 x 24 in / 33 x 61 cm GEMMA MYSTIQUE HONED MARBLE<br>BOARD (1 IN TOTAL)                                 | - 9902-1774-0 |  |
|                                                                                                                                                                                                                                                                                                                                                                                                                                                                                          |                                                                             |                    |                                                                         | 13 x 24 in / 33 x 61 cm STARK CARBON POLISHED MARBLE<br>BOARD (1 IN TOTAL)                                |               |  |
|                                                                                                                                                                                                                                                                                                                                                                                                                                                                                          |                                                                             |                    | 13 x 24 in / 33 x 61 cm RITZ GRAY HONED MARBLE BOARD<br>(1 IN TOTAL)    |                                                                                                           |               |  |
| NATURAL STONE<br>DISPLAY BOARD<br>SET 2<br>(4 IN TOTAL)                                                                                                                                                                                                                                                                                                                                                                                                                                  | 13 x 24 in / 33 x 61 cm ETERNA BIANCO HONED MARBLE BOARD<br>(1 IN TOTAL)    | - 9902-1769-0      |                                                                         | 13 x 24 in / 33 x 61 cm DIOSA VERDE POLISHED MARBLE BOARD<br>(1 IN TOTAL)                                 | 9902-1775-0   |  |
|                                                                                                                                                                                                                                                                                                                                                                                                                                                                                          | 13 x 24 in / 33 x 61 cm ETERNA BIANCO POLISHED MARBLE<br>BOARD (1 IN TOTAL) |                    | NATURAL STONE<br>DISPLAY BOARD                                          | 13 x 24 in / 33 x 61 cm TUSCANO ROSSO POLISHED MARBLE<br>BOARD (1 IN TOTAL)                               |               |  |
|                                                                                                                                                                                                                                                                                                                                                                                                                                                                                          | 13 x 24 in / 33 x 61 cm AVORIO CREMA HONED MARBLE BOARD (1 IN TOTAL)        |                    | SET 8<br>(4 IN TOTAL)                                                   | 13 x 24 in / 33 x 61 cm APOLLO ARGENTO HONED MARBLE BOARD<br>(1 IN TOTAL)                                 |               |  |
|                                                                                                                                                                                                                                                                                                                                                                                                                                                                                          | 13 x 24 in / 33 x 61 cm ANCIANO GRIGIO HONED BOARD<br>(1 IN TOTAL)          |                    |                                                                         | 13 x 24 in / 33 x 61 cm VELUTTO ASH HONED MARBLE BOARD (1 IN TOTAL)                                       |               |  |
|                                                                                                                                                                                                                                                                                                                                                                                                                                                                                          | 13 x 24 in / 33 x 61 cm LILAC VOLTA HONED MARBLE BOARD<br>(1 IN TOTAL)      |                    |                                                                         | 13 x 24 in / 33 x 61 cm ETERNA BIANCO FLUTO, PRISMA, CURVA<br>HONED MARBLE BOARD (1 IN TOTAL)             | 9902-1776-0   |  |
| NATURAL STONE<br>DISPLAY BOARD<br>SET 3<br>(4 IN TOTAL)<br>13 x 24 in<br>13 x 24 in<br>13 x 24 in                                                                                                                                                                                                                                                                                                                                                                                        | 13 x 24 in / 33 x 61 cm SERENO BURGUNDY HONED MARBLE<br>BOARD (1 IN TOTAL)  | - 9902-1770-0<br>- | NATURAL STONE<br>DISPLAY BOARD                                          | 13 x 24 in / 33 x 61 cm COSMO LUMINO FLUTO, PRISMA, CURVA<br>HONED DOLOMITE BOARD (1 IN TOTAL)            |               |  |
|                                                                                                                                                                                                                                                                                                                                                                                                                                                                                          | 13 x 24 in / 33 x 61 cm GALAXIA NERO POLISHED MARBLE BOARD<br>(1 IN TOTAL)  |                    | SET 9<br>(4 IN TOTAL)                                                   | 13 x 24 in / 33 x 61 cm IMPERO REALE FLUTO, PRISMA, CURVA<br>HONED MARBLE BOARD (1 IN TOTAL)              |               |  |
|                                                                                                                                                                                                                                                                                                                                                                                                                                                                                          | 13 x 24 in / 33 x 61 cm MOSCATO ARGENTO HONED MARBLE<br>BOARD (1 IN TOTAL)  |                    |                                                                         | 13 x 24 in / 33 x 61 cm AQUA INTENSO FLUTO, PRISMA, CURVA<br>HONED MARBLE BOARD (1 IN TOTAL)              |               |  |
| (1 IN TOTAL)   NATURAL STONE   DISPLAY BOARD   SET 4   (4 IN TOTAL)                                                                                                                                                                                                                                                                                                                                                                                                                      | 13 x 24 in / 33 x 61 cm COSMO LUMINO HONED DOLOMITE BOARD<br>(1 IN TOTAL)   | - 9902-1771-0      | NATURAL STONE<br>DISPLAY BOARD<br>SET 10<br>(4 IN TOTAL)                | 13 x 24 in / 33 x 61 cm VIOLA ROCCIA FLUTO, PRISMA, CURVA<br>HONED MARBLE BOARD (1 IN TOTAL)              | 9902-1777-0   |  |
|                                                                                                                                                                                                                                                                                                                                                                                                                                                                                          | 13 x 24 in / 33 x 61 cm VOLCANA NOTTE HONED MARBLE BOARD<br>(1 IN TOTAL)    |                    |                                                                         | 13 x 24 in / 33 x 61 cm SERENO BURGUNDY FLUTO, PRISMA,<br>CURVA HONED MARBLE BOARD (1 IN TOTAL)           |               |  |
|                                                                                                                                                                                                                                                                                                                                                                                                                                                                                          | 13 x 24 in / 33 x 61 cm STRADA MIST HONED LIMESTONE BOARD<br>(1 IN TOTAL)   |                    |                                                                         | 13 x 24 in / 33 x 61 cm TIERRA HALO FLUTO, PRISMA, CURVA<br>GRAINED TEXTURE LIMESTONE BOARD (1 IN TOTAL)  |               |  |
|                                                                                                                                                                                                                                                                                                                                                                                                                                                                                          | 13 x 24 in / 33 x 61 cm SILVER ASH HONED TRAVERTINE BOARD<br>(1 IN TOTAL)   |                    |                                                                         | 13 x 24 in / 33 x 61 cm SERENE IVORY FLUTO, PRISMA, CURVA<br>GRAINED TEXTURE LIMESTONE BOARD (1 IN TOTAL) |               |  |
|                                                                                                                                                                                                                                                                                                                                                                                                                                                                                          | 13 x 24 in / 33 x 61 cm VIRTUE BIANCO HONED MARBLE BOARD<br>(1 IN TOTAL)    | 9902-1772-0        | NATURAL STONE<br>DISPLAY BOARD<br>SET 11<br>(3 IN TOTAL)                | 13 x 24 in / 33 x 61 cm GALAXIA NERO, ETERNA BIANCO, VOLCANA<br>NOTTE PICKET BOARD (1 IN TOTAL)           | 9902-1778-0   |  |
| NATURAL STONE (1 I)   DISPLAY BOARD (1 I)   SET 5 13   (4 IN TOTAL) (1 I)   13 13                                                                                                                                                                                                                                                                                                                                                                                                        | 13 x 24 in / 33 x 61 cm CROMO BIANCO HONED MARBLE BOARD<br>(1 IN TOTAL)     |                    |                                                                         | 13 x 24 in / 33 x 61 cm COSMO LUMINO, IMPERO REALE, AVORIO<br>CREMA PICKET BOARD (1 IN TOTAL)             |               |  |
|                                                                                                                                                                                                                                                                                                                                                                                                                                                                                          | 13 x 24 in / 33 x 61 cm TIERRA HALO HONED LIMESTONE BOARD<br>(1 IN TOTAL)   |                    |                                                                         | 13 x 24 in / 33 x 61 cm VIOLA ROCCIA, SERENO BURGUNDY, AQUA<br>INTENSO PICKET BOARD (1 IN TOTAL)          |               |  |
|                                                                                                                                                                                                                                                                                                                                                                                                                                                                                          | 13 x 24 in / 33 x 61 cm SERENE IVORY HONED LIMESTONE BOARD<br>(1 IN TOTAL)  |                    |                                                                         |                                                                                                           |               |  |
| (1 IN TOTAL)<br>NATURAL STONE<br>DISPLAY BOARD<br>SET 6                                                                                                                                                                                                                                                                                                                                                                                                                                  | 13 x 24 in / 33 x 61 cm IMPERO REALE HONED MARBLE BOARD<br>(1 IN TOTAL)     |                    |                                                                         |                                                                                                           |               |  |
|                                                                                                                                                                                                                                                                                                                                                                                                                                                                                          | 13 x 24 in / 33 x 61 cm IMPERO REALE POLISHED MARBLE BOARD<br>(1 IN TOTAL)  |                    |                                                                         |                                                                                                           |               |  |
|                                                                                                                                                                                                                                                                                                                                                                                                                                                                                          | 13 x 24 in / 33 x 61 cm AURA FRESCA HONED MARBLE BOARD<br>(1 IN TOTAL)      | 9902-1773-0        |                                                                         |                                                                                                           |               |  |
|                                                                                                                                                                                                                                                                                                                                                                                                                                                                                          | 13 x 24 in / 33 x 61 cm AQUA INTENSO HONED MARBLE BOARD<br>(1 IN TOTAL)     |                    |                                                                         |                                                                                                           |               |  |