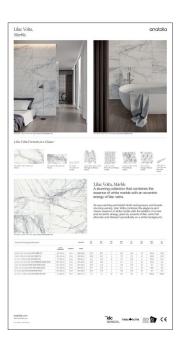

## Natural Stone, Display Boards at a Glance

13 x 24 in / 33 x 61 cm Lilac Volta Honed Marble Board

13 x 24 in / 33 x 61 cm Galaxia Nero, Eterna Bianco, Volcana Notte Picket Board

Aqua Intenso Marble anatolia

# Natural Stone, Display Boards

| ITEM DESCRIPTION                                                                                                                                                                                                                                                                                                                                                                                                                                                                         | CONTENTS                                                                    | ITEM CODE          | ITEM DESCRIPTION                                                        | CONTENTS                                                                                                  | ITEM CODE     |  |
|------------------------------------------------------------------------------------------------------------------------------------------------------------------------------------------------------------------------------------------------------------------------------------------------------------------------------------------------------------------------------------------------------------------------------------------------------------------------------------------|-----------------------------------------------------------------------------|--------------------|-------------------------------------------------------------------------|-----------------------------------------------------------------------------------------------------------|---------------|--|
| NATURAL STONE 13 x 18 in / 33 x 45.8 cm ETERNA BIANCO HONED MARBLE BOARD<br>(1 IN TOTAL)   NATURAL STONE 13 x 18 in / 33 x 45.8 cm ETERNA BIANCO POLISHED MARBLE<br>BOARD (1 IN TOTAL)   13 x 18 in / 33 x 45.8 cm AVORIO CREMA HONED MARBLE BOARD<br>(1 IN TOTAL) 13 x 18 in / 33 x 45.8 cm AVORIO CREMA HONED MARBLE BOARD<br>(1 IN TOTAL)   13 x 18 in / 33 x 45.8 cm ANCIANO GRIGIO HONED BOARD<br>(1 IN TOTAL) 13 x 18 in / 33 x 45.8 cm ANCIANO GRIGIO HONED BOARD<br>(1 IN TOTAL) |                                                                             |                    | 13 x 24 in / 33 x 61 cm VIOLA ROCCIA HONED MARBLE BOARD<br>(1 IN TOTAL) |                                                                                                           |               |  |
|                                                                                                                                                                                                                                                                                                                                                                                                                                                                                          |                                                                             | - 9902-1768-0      | NATURAL STONE<br>DISPLAY BOARD<br>SET 7<br>(4 IN TOTAL)                 | 13 x 24 in / 33 x 61 cm GEMMA MYSTIQUE HONED MARBLE<br>BOARD (1 IN TOTAL)                                 | - 9902-1774-0 |  |
|                                                                                                                                                                                                                                                                                                                                                                                                                                                                                          |                                                                             |                    |                                                                         | 13 x 24 in / 33 x 61 cm STARK CARBON POLISHED MARBLE<br>BOARD (1 IN TOTAL)                                |               |  |
|                                                                                                                                                                                                                                                                                                                                                                                                                                                                                          |                                                                             |                    | 13 x 24 in / 33 x 61 cm RITZ GRAY HONED MARBLE BOARD<br>(1 IN TOTAL)    |                                                                                                           |               |  |
| NATURAL STONE<br>DISPLAY BOARD<br>SET 2<br>(4 IN TOTAL)                                                                                                                                                                                                                                                                                                                                                                                                                                  | 13 x 24 in / 33 x 61 cm ETERNA BIANCO HONED MARBLE BOARD<br>(1 IN TOTAL)    | - 9902-1769-0      |                                                                         | 13 x 24 in / 33 x 61 cm DIOSA VERDE POLISHED MARBLE BOARD<br>(1 IN TOTAL)                                 | 9902-1775-0   |  |
|                                                                                                                                                                                                                                                                                                                                                                                                                                                                                          | 13 x 24 in / 33 x 61 cm ETERNA BIANCO POLISHED MARBLE<br>BOARD (1 IN TOTAL) |                    | NATURAL STONE<br>DISPLAY BOARD                                          | 13 x 24 in / 33 x 61 cm TUSCANO ROSSO POLISHED MARBLE<br>BOARD (1 IN TOTAL)                               |               |  |
|                                                                                                                                                                                                                                                                                                                                                                                                                                                                                          | 13 x 24 in / 33 x 61 cm AVORIO CREMA HONED MARBLE BOARD (1 IN TOTAL)        |                    | SET 8<br>(4 IN TOTAL)                                                   | 13 x 24 in / 33 x 61 cm APOLLO ARGENTO HONED MARBLE BOARD<br>(1 IN TOTAL)                                 |               |  |
|                                                                                                                                                                                                                                                                                                                                                                                                                                                                                          | 13 x 24 in / 33 x 61 cm ANCIANO GRIGIO HONED BOARD<br>(1 IN TOTAL)          |                    |                                                                         | 13 x 24 in / 33 x 61 cm VELUTTO ASH HONED MARBLE BOARD (1 IN TOTAL)                                       |               |  |
|                                                                                                                                                                                                                                                                                                                                                                                                                                                                                          | 13 x 24 in / 33 x 61 cm LILAC VOLTA HONED MARBLE BOARD<br>(1 IN TOTAL)      |                    |                                                                         | 13 x 24 in / 33 x 61 cm ETERNA BIANCO FLUTO, PRISMA, CURVA<br>HONED MARBLE BOARD (1 IN TOTAL)             | 9902-1776-0   |  |
| NATURAL STONE<br>DISPLAY BOARD<br>SET 3<br>(4 IN TOTAL)<br>13 x 24 in<br>13 x 24 in<br>13 x 24 in                                                                                                                                                                                                                                                                                                                                                                                        | 13 x 24 in / 33 x 61 cm SERENO BURGUNDY HONED MARBLE<br>BOARD (1 IN TOTAL)  | - 9902-1770-0<br>- | NATURAL STONE<br>DISPLAY BOARD                                          | 13 x 24 in / 33 x 61 cm COSMO LUMINO FLUTO, PRISMA, CURVA<br>HONED DOLOMITE BOARD (1 IN TOTAL)            |               |  |
|                                                                                                                                                                                                                                                                                                                                                                                                                                                                                          | 13 x 24 in / 33 x 61 cm GALAXIA NERO POLISHED MARBLE BOARD<br>(1 IN TOTAL)  |                    | SET 9<br>(4 IN TOTAL)                                                   | 13 x 24 in / 33 x 61 cm IMPERO REALE FLUTO, PRISMA, CURVA<br>HONED MARBLE BOARD (1 IN TOTAL)              |               |  |
|                                                                                                                                                                                                                                                                                                                                                                                                                                                                                          | 13 x 24 in / 33 x 61 cm MOSCATO ARGENTO HONED MARBLE<br>BOARD (1 IN TOTAL)  |                    |                                                                         | 13 x 24 in / 33 x 61 cm AQUA INTENSO FLUTO, PRISMA, CURVA<br>HONED MARBLE BOARD (1 IN TOTAL)              |               |  |
| (1 IN TOTAL)   NATURAL STONE   DISPLAY BOARD   SET 4   (4 IN TOTAL)                                                                                                                                                                                                                                                                                                                                                                                                                      | 13 x 24 in / 33 x 61 cm COSMO LUMINO HONED DOLOMITE BOARD<br>(1 IN TOTAL)   | - 9902-1771-0      | NATURAL STONE<br>DISPLAY BOARD<br>SET 10<br>(4 IN TOTAL)                | 13 x 24 in / 33 x 61 cm VIOLA ROCCIA FLUTO, PRISMA, CURVA<br>HONED MARBLE BOARD (1 IN TOTAL)              | 9902-1777-0   |  |
|                                                                                                                                                                                                                                                                                                                                                                                                                                                                                          | 13 x 24 in / 33 x 61 cm VOLCANA NOTTE HONED MARBLE BOARD<br>(1 IN TOTAL)    |                    |                                                                         | 13 x 24 in / 33 x 61 cm SERENO BURGUNDY FLUTO, PRISMA,<br>CURVA HONED MARBLE BOARD (1 IN TOTAL)           |               |  |
|                                                                                                                                                                                                                                                                                                                                                                                                                                                                                          | 13 x 24 in / 33 x 61 cm STRADA MIST HONED LIMESTONE BOARD<br>(1 IN TOTAL)   |                    |                                                                         | 13 x 24 in / 33 x 61 cm TIERRA HALO FLUTO, PRISMA, CURVA<br>GRAINED TEXTURE LIMESTONE BOARD (1 IN TOTAL)  |               |  |
|                                                                                                                                                                                                                                                                                                                                                                                                                                                                                          | 13 x 24 in / 33 x 61 cm SILVER ASH HONED TRAVERTINE BOARD<br>(1 IN TOTAL)   |                    |                                                                         | 13 x 24 in / 33 x 61 cm SERENE IVORY FLUTO, PRISMA, CURVA<br>GRAINED TEXTURE LIMESTONE BOARD (1 IN TOTAL) |               |  |
|                                                                                                                                                                                                                                                                                                                                                                                                                                                                                          | 13 x 24 in / 33 x 61 cm VIRTUE BIANCO HONED MARBLE BOARD<br>(1 IN TOTAL)    | 9902-1772-0        | NATURAL STONE<br>DISPLAY BOARD<br>SET 11<br>(3 IN TOTAL)                | 13 x 24 in / 33 x 61 cm GALAXIA NERO, ETERNA BIANCO, VOLCANA<br>NOTTE PICKET BOARD (1 IN TOTAL)           | 9902-1778-0   |  |
| NATURAL STONE (1 I)   DISPLAY BOARD (1 I)   SET 5 13   (4 IN TOTAL) (1 I)   13 13                                                                                                                                                                                                                                                                                                                                                                                                        | 13 x 24 in / 33 x 61 cm CROMO BIANCO HONED MARBLE BOARD<br>(1 IN TOTAL)     |                    |                                                                         | 13 x 24 in / 33 x 61 cm COSMO LUMINO, IMPERO REALE, AVORIO<br>CREMA PICKET BOARD (1 IN TOTAL)             |               |  |
|                                                                                                                                                                                                                                                                                                                                                                                                                                                                                          | 13 x 24 in / 33 x 61 cm TIERRA HALO HONED LIMESTONE BOARD<br>(1 IN TOTAL)   |                    |                                                                         | 13 x 24 in / 33 x 61 cm VIOLA ROCCIA, SERENO BURGUNDY, AQUA<br>INTENSO PICKET BOARD (1 IN TOTAL)          |               |  |
|                                                                                                                                                                                                                                                                                                                                                                                                                                                                                          | 13 x 24 in / 33 x 61 cm SERENE IVORY HONED LIMESTONE BOARD<br>(1 IN TOTAL)  |                    |                                                                         |                                                                                                           |               |  |
| (1 IN TOTAL)<br>NATURAL STONE<br>DISPLAY BOARD<br>SET 6                                                                                                                                                                                                                                                                                                                                                                                                                                  | 13 x 24 in / 33 x 61 cm IMPERO REALE HONED MARBLE BOARD<br>(1 IN TOTAL)     |                    |                                                                         |                                                                                                           |               |  |
|                                                                                                                                                                                                                                                                                                                                                                                                                                                                                          | 13 x 24 in / 33 x 61 cm IMPERO REALE POLISHED MARBLE BOARD<br>(1 IN TOTAL)  |                    |                                                                         |                                                                                                           |               |  |
|                                                                                                                                                                                                                                                                                                                                                                                                                                                                                          | 13 x 24 in / 33 x 61 cm AURA FRESCA HONED MARBLE BOARD<br>(1 IN TOTAL)      | 9902-1773-0        |                                                                         |                                                                                                           |               |  |
|                                                                                                                                                                                                                                                                                                                                                                                                                                                                                          | 13 x 24 in / 33 x 61 cm AQUA INTENSO HONED MARBLE BOARD<br>(1 IN TOTAL)     |                    |                                                                         |                                                                                                           |               |  |