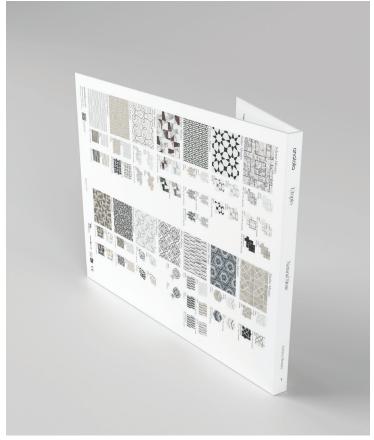

## Utopio, Display Boards at a Glance

13 x 18 in / 33 x 45.8 cm Utopio Madina Mosaic Board

13 x 18 in / 33 x 45.8 cm Utopio Tria Mosaic Board

13 x 18 in / 33 x 45.8 cm Utopio Florence Mosaic Board

13 x 18 in / 33 x 45.8 cm Utopio Eclypse Mosaic Board

# Utopio, Display Boards

| ITEM DESCRIPTION                              | CONTENTS                                                                 | ITEM CODE     |  |
|-----------------------------------------------|--------------------------------------------------------------------------|---------------|--|
| utopio display<br>Board Set 1                 | 13 x 18 in / 33 x 45.8 cm UTOPIO SCHEMA MOSAIC BOARD<br>(2 IN TOTAL)     | 9902-1855-0   |  |
| (4 IN TOTAL)                                  | 13 x 18 in / 33 x 45.8 cm UTOPIO HEXO MOSAIC BOARD<br>(2 IN TOTAL)       | 9902-1655-0   |  |
| UTOPIO DISPLAY<br>BOARD SET 2<br>(4 IN TOTAL) | 13 x 18 in / 33 x 45.8 cm UTOPIO HYDROS MOSAIC BOARD<br>(2 IN TOTAL)     | 0000 1965 0   |  |
|                                               | 13 x 18 in / 33 x 45.8 cm UTOPIO VINE MOSAIC BOARD<br>(2 IN TOTAL)       | - 9902-1865-0 |  |
| UTOPIO DISPLAY                                | 13 x 18 in / 33 x 45.8 cm UTOPIO MADINA MOSAIC BOARD<br>(2 IN TOTAL)     | 0000 1000 0   |  |
| BOARD SET 3<br>(4 IN TOTAL)                   | 13 x 18 in / 33 x 45.8 cm UTOPIO FLORENCE MOSAIC BOARD<br>(2 IN TOTAL)   | 9902-1866-0   |  |
| UTOPIO DISPLAY<br>BOARD SET 4<br>(4 IN TOTAL) | 13 x 18 in / 33 x 45.8 cm UTOPIO ECLYPSE MOSAIC BOARD<br>(2 IN TOTAL)    | 0000 4007 0   |  |
|                                               | 13 x 18 in / 33 x 45.8 cm UTOPIO LUSH MOSAIC BOARD<br>(2 IN TOTAL)       | - 9902-1867-0 |  |
| UTOPIO DISPLAY                                | 13 x 18 in / 33 x 45.8 cm UTOPIO STELLAR MOSAIC BOARD<br>(2 IN TOTAL)    | 0000 4000 0   |  |
| BOARD SET 5<br>(4 IN TOTAL)                   | 13 x 18 in / 33 x 45.8 cm UTOPIO FLEUR MOSAIC BOARD<br>(2 IN TOTAL)      | - 9902-1868-0 |  |
| UTOPIO DISPLAY<br>BOARD SET 6<br>(4 IN TOTAL) |                                                                          |               |  |
|                                               | 13 x 18 in / 33 x 45.8 cm UTOPIO TRIA MOSAIC BOARD<br>(2 IN TOTAL)       | - 9902-1869-0 |  |
| UTOPIO DISPLAY<br>BOARD SET 7<br>(4 IN TOTAL) | 13 x 18 in / 33 x 45.8 cm UTOPIO PENNYROUND MOSAIC BOARD<br>(2 IN TOTAL) | 0000 4070 0   |  |
|                                               | 13 x 18 in / 33 x 45.8 cm UTOPIO STACKED MOSAIC BOARD<br>(2 IN TOTAL)    | - 9902-1870-0 |  |