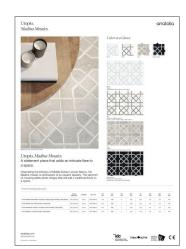

## Utopio, Display Boards at a Glance

13 x 18 in / 33 x 45.8 cm Utopio Madina Mosaic Board

13 x 18 in / 33 x 45.8 cm Utopio Tria Mosaic Board

13 x 18 in / 33 x 45.8 cm Utopio Florence Mosaic Board

13 x 18 in / 33 x 45.8 cm Utopio Eclypse Mosaic Board

# Utopio, Display Boards

| ITEM DESCRIPTION                              | CONTENTS                                                                 | ITEM CODE     |  |
|-----------------------------------------------|--------------------------------------------------------------------------|---------------|--|
| utopio display<br>Board Set 1                 | 13 x 18 in / 33 x 45.8 cm UTOPIO SCHEMA MOSAIC BOARD<br>(2 IN TOTAL)     | 9902-1855-0   |  |
| (4 IN TOTAL)                                  | 13 x 18 in / 33 x 45.8 cm UTOPIO HEXO MOSAIC BOARD<br>(2 IN TOTAL)       | 9902-1655-0   |  |
| UTOPIO DISPLAY<br>BOARD SET 2<br>(4 IN TOTAL) | 13 x 18 in / 33 x 45.8 cm UTOPIO HYDROS MOSAIC BOARD<br>(2 IN TOTAL)     | 0000 1965 0   |  |
|                                               | 13 x 18 in / 33 x 45.8 cm UTOPIO VINE MOSAIC BOARD<br>(2 IN TOTAL)       | - 9902-1865-0 |  |
| UTOPIO DISPLAY                                | 13 x 18 in / 33 x 45.8 cm UTOPIO MADINA MOSAIC BOARD<br>(2 IN TOTAL)     | 0000 1000 0   |  |
| BOARD SET 3<br>(4 IN TOTAL)                   | 13 x 18 in / 33 x 45.8 cm UTOPIO FLORENCE MOSAIC BOARD<br>(2 IN TOTAL)   | 9902-1866-0   |  |
| UTOPIO DISPLAY<br>BOARD SET 4<br>(4 IN TOTAL) | 13 x 18 in / 33 x 45.8 cm UTOPIO ECLYPSE MOSAIC BOARD<br>(2 IN TOTAL)    | 0000 4007 0   |  |
|                                               | 13 x 18 in / 33 x 45.8 cm UTOPIO LUSH MOSAIC BOARD<br>(2 IN TOTAL)       | - 9902-1867-0 |  |
| UTOPIO DISPLAY                                | 13 x 18 in / 33 x 45.8 cm UTOPIO STELLAR MOSAIC BOARD<br>(2 IN TOTAL)    | 0000 4000 0   |  |
| BOARD SET 5<br>(4 IN TOTAL)                   | 13 x 18 in / 33 x 45.8 cm UTOPIO FLEUR MOSAIC BOARD<br>(2 IN TOTAL)      | - 9902-1868-0 |  |
| UTOPIO DISPLAY<br>BOARD SET 6<br>(4 IN TOTAL) |                                                                          |               |  |
|                                               | 13 x 18 in / 33 x 45.8 cm UTOPIO TRIA MOSAIC BOARD<br>(2 IN TOTAL)       | - 9902-1869-0 |  |
| UTOPIO DISPLAY<br>BOARD SET 7<br>(4 IN TOTAL) | 13 x 18 in / 33 x 45.8 cm UTOPIO PENNYROUND MOSAIC BOARD<br>(2 IN TOTAL) | 0000 4070 0   |  |
|                                               | 13 x 18 in / 33 x 45.8 cm UTOPIO STACKED MOSAIC BOARD<br>(2 IN TOTAL)    | - 9902-1870-0 |  |