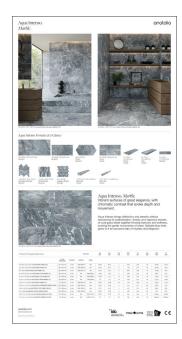

## Natural Stone, Display Boards at a Glance

13 x 24 in / 33 x 61 cm Lilac Volta Honed Marble Board

13 x 24 in / 33 x 61 cm Galaxia Nero, Eterna Bianco, Volcana Notte Picket Board

Aqua Intenso Marble anatolia

13 x 24 in / 33 x 61 cm Aqua Intenso Fluto, Prisma, Curva Honed Marble Board

13 x 24 in / 33 x 61 cm Tierra Halo Fluto, Prisma, Curva Grained Texture Limestone Board

# Natural Stone, Display Boards

| ITEM DESCRIPTION                                                                                                                                                                                                                                                                                                                                                                                                                                                                         | CONTENTS                                                                    | ITEM CODE          | ITEM DESCRIPTION                                                        | CONTENTS                                                                                                  | ITEM CODE     |  |
|------------------------------------------------------------------------------------------------------------------------------------------------------------------------------------------------------------------------------------------------------------------------------------------------------------------------------------------------------------------------------------------------------------------------------------------------------------------------------------------|-----------------------------------------------------------------------------|--------------------|-------------------------------------------------------------------------|-----------------------------------------------------------------------------------------------------------|---------------|--|
| NATURAL STONE 13 x 18 in / 33 x 45.8 cm ETERNA BIANCO HONED MARBLE BOARD<br>(1 IN TOTAL)   NATURAL STONE 13 x 18 in / 33 x 45.8 cm ETERNA BIANCO POLISHED MARBLE<br>BOARD (1 IN TOTAL)   13 x 18 in / 33 x 45.8 cm AVORIO CREMA HONED MARBLE BOARD<br>(1 IN TOTAL) 13 x 18 in / 33 x 45.8 cm AVORIO CREMA HONED MARBLE BOARD<br>(1 IN TOTAL)   13 x 18 in / 33 x 45.8 cm ANCIANO GRIGIO HONED BOARD<br>(1 IN TOTAL) 13 x 18 in / 33 x 45.8 cm ANCIANO GRIGIO HONED BOARD<br>(1 IN TOTAL) |                                                                             |                    | 13 x 24 in / 33 x 61 cm VIOLA ROCCIA HONED MARBLE BOARD<br>(1 IN TOTAL) |                                                                                                           |               |  |
|                                                                                                                                                                                                                                                                                                                                                                                                                                                                                          |                                                                             | - 9902-1768-0      | NATURAL STONE<br>DISPLAY BOARD<br>SET 7<br>(4 IN TOTAL)                 | 13 x 24 in / 33 x 61 cm GEMMA MYSTIQUE HONED MARBLE<br>BOARD (1 IN TOTAL)                                 | - 9902-1774-0 |  |
|                                                                                                                                                                                                                                                                                                                                                                                                                                                                                          |                                                                             |                    |                                                                         | 13 x 24 in / 33 x 61 cm STARK CARBON POLISHED MARBLE<br>BOARD (1 IN TOTAL)                                |               |  |
|                                                                                                                                                                                                                                                                                                                                                                                                                                                                                          |                                                                             |                    | 13 x 24 in / 33 x 61 cm RITZ GRAY HONED MARBLE BOARD<br>(1 IN TOTAL)    |                                                                                                           |               |  |
| NATURAL STONE<br>DISPLAY BOARD<br>SET 2<br>(4 IN TOTAL)                                                                                                                                                                                                                                                                                                                                                                                                                                  | 13 x 24 in / 33 x 61 cm ETERNA BIANCO HONED MARBLE BOARD<br>(1 IN TOTAL)    | - 9902-1769-0      |                                                                         | 13 x 24 in / 33 x 61 cm DIOSA VERDE POLISHED MARBLE BOARD<br>(1 IN TOTAL)                                 | 9902-1775-0   |  |
|                                                                                                                                                                                                                                                                                                                                                                                                                                                                                          | 13 x 24 in / 33 x 61 cm ETERNA BIANCO POLISHED MARBLE<br>BOARD (1 IN TOTAL) |                    | NATURAL STONE<br>DISPLAY BOARD                                          | 13 x 24 in / 33 x 61 cm TUSCANO ROSSO POLISHED MARBLE<br>BOARD (1 IN TOTAL)                               |               |  |
|                                                                                                                                                                                                                                                                                                                                                                                                                                                                                          | 13 x 24 in / 33 x 61 cm AVORIO CREMA HONED MARBLE BOARD (1 IN TOTAL)        |                    | SET 8<br>(4 IN TOTAL)                                                   | 13 x 24 in / 33 x 61 cm APOLLO ARGENTO HONED MARBLE BOARD<br>(1 IN TOTAL)                                 |               |  |
|                                                                                                                                                                                                                                                                                                                                                                                                                                                                                          | 13 x 24 in / 33 x 61 cm ANCIANO GRIGIO HONED BOARD<br>(1 IN TOTAL)          |                    |                                                                         | 13 x 24 in / 33 x 61 cm VELUTTO ASH HONED MARBLE BOARD (1 IN TOTAL)                                       |               |  |
|                                                                                                                                                                                                                                                                                                                                                                                                                                                                                          | 13 x 24 in / 33 x 61 cm LILAC VOLTA HONED MARBLE BOARD<br>(1 IN TOTAL)      |                    |                                                                         | 13 x 24 in / 33 x 61 cm ETERNA BIANCO FLUTO, PRISMA, CURVA<br>HONED MARBLE BOARD (1 IN TOTAL)             | 9902-1776-0   |  |
| NATURAL STONE<br>DISPLAY BOARD<br>SET 3<br>(4 IN TOTAL)<br>13 x 24 in<br>13 x 24 in<br>13 x 24 in                                                                                                                                                                                                                                                                                                                                                                                        | 13 x 24 in / 33 x 61 cm SERENO BURGUNDY HONED MARBLE<br>BOARD (1 IN TOTAL)  | - 9902-1770-0<br>- | NATURAL STONE<br>DISPLAY BOARD                                          | 13 x 24 in / 33 x 61 cm COSMO LUMINO FLUTO, PRISMA, CURVA<br>HONED DOLOMITE BOARD (1 IN TOTAL)            |               |  |
|                                                                                                                                                                                                                                                                                                                                                                                                                                                                                          | 13 x 24 in / 33 x 61 cm GALAXIA NERO POLISHED MARBLE BOARD<br>(1 IN TOTAL)  |                    | SET 9<br>(4 IN TOTAL)                                                   | 13 x 24 in / 33 x 61 cm IMPERO REALE FLUTO, PRISMA, CURVA<br>HONED MARBLE BOARD (1 IN TOTAL)              |               |  |
|                                                                                                                                                                                                                                                                                                                                                                                                                                                                                          | 13 x 24 in / 33 x 61 cm MOSCATO ARGENTO HONED MARBLE<br>BOARD (1 IN TOTAL)  |                    |                                                                         | 13 x 24 in / 33 x 61 cm AQUA INTENSO FLUTO, PRISMA, CURVA<br>HONED MARBLE BOARD (1 IN TOTAL)              |               |  |
| (1 IN TOTAL)   NATURAL STONE   DISPLAY BOARD   SET 4   (4 IN TOTAL)                                                                                                                                                                                                                                                                                                                                                                                                                      | 13 x 24 in / 33 x 61 cm COSMO LUMINO HONED DOLOMITE BOARD<br>(1 IN TOTAL)   | - 9902-1771-0      | NATURAL STONE<br>DISPLAY BOARD<br>SET 10<br>(4 IN TOTAL)                | 13 x 24 in / 33 x 61 cm VIOLA ROCCIA FLUTO, PRISMA, CURVA<br>HONED MARBLE BOARD (1 IN TOTAL)              | 9902-1777-0   |  |
|                                                                                                                                                                                                                                                                                                                                                                                                                                                                                          | 13 x 24 in / 33 x 61 cm VOLCANA NOTTE HONED MARBLE BOARD<br>(1 IN TOTAL)    |                    |                                                                         | 13 x 24 in / 33 x 61 cm SERENO BURGUNDY FLUTO, PRISMA,<br>CURVA HONED MARBLE BOARD (1 IN TOTAL)           |               |  |
|                                                                                                                                                                                                                                                                                                                                                                                                                                                                                          | 13 x 24 in / 33 x 61 cm STRADA MIST HONED LIMESTONE BOARD<br>(1 IN TOTAL)   |                    |                                                                         | 13 x 24 in / 33 x 61 cm TIERRA HALO FLUTO, PRISMA, CURVA<br>GRAINED TEXTURE LIMESTONE BOARD (1 IN TOTAL)  |               |  |
|                                                                                                                                                                                                                                                                                                                                                                                                                                                                                          | 13 x 24 in / 33 x 61 cm SILVER ASH HONED TRAVERTINE BOARD<br>(1 IN TOTAL)   |                    |                                                                         | 13 x 24 in / 33 x 61 cm SERENE IVORY FLUTO, PRISMA, CURVA<br>GRAINED TEXTURE LIMESTONE BOARD (1 IN TOTAL) |               |  |
|                                                                                                                                                                                                                                                                                                                                                                                                                                                                                          | 13 x 24 in / 33 x 61 cm VIRTUE BIANCO HONED MARBLE BOARD<br>(1 IN TOTAL)    | 9902-1772-0        | NATURAL STONE<br>DISPLAY BOARD<br>SET 11<br>(3 IN TOTAL)                | 13 x 24 in / 33 x 61 cm GALAXIA NERO, ETERNA BIANCO, VOLCANA<br>NOTTE PICKET BOARD (1 IN TOTAL)           | 9902-1778-0   |  |
| NATURAL STONE (1 I)   DISPLAY BOARD (1 I)   SET 5 13   (4 IN TOTAL) (1 I)   13 13                                                                                                                                                                                                                                                                                                                                                                                                        | 13 x 24 in / 33 x 61 cm CROMO BIANCO HONED MARBLE BOARD<br>(1 IN TOTAL)     |                    |                                                                         | 13 x 24 in / 33 x 61 cm COSMO LUMINO, IMPERO REALE, AVORIO<br>CREMA PICKET BOARD (1 IN TOTAL)             |               |  |
|                                                                                                                                                                                                                                                                                                                                                                                                                                                                                          | 13 x 24 in / 33 x 61 cm TIERRA HALO HONED LIMESTONE BOARD<br>(1 IN TOTAL)   |                    |                                                                         | 13 x 24 in / 33 x 61 cm VIOLA ROCCIA, SERENO BURGUNDY, AQUA<br>INTENSO PICKET BOARD (1 IN TOTAL)          |               |  |
|                                                                                                                                                                                                                                                                                                                                                                                                                                                                                          | 13 x 24 in / 33 x 61 cm SERENE IVORY HONED LIMESTONE BOARD<br>(1 IN TOTAL)  |                    |                                                                         |                                                                                                           |               |  |
| (1 IN TOTAL)<br>NATURAL STONE<br>DISPLAY BOARD<br>SET 6                                                                                                                                                                                                                                                                                                                                                                                                                                  | 13 x 24 in / 33 x 61 cm IMPERO REALE HONED MARBLE BOARD<br>(1 IN TOTAL)     |                    |                                                                         |                                                                                                           |               |  |
|                                                                                                                                                                                                                                                                                                                                                                                                                                                                                          | 13 x 24 in / 33 x 61 cm IMPERO REALE POLISHED MARBLE BOARD<br>(1 IN TOTAL)  |                    |                                                                         |                                                                                                           |               |  |
|                                                                                                                                                                                                                                                                                                                                                                                                                                                                                          | 13 x 24 in / 33 x 61 cm AURA FRESCA HONED MARBLE BOARD<br>(1 IN TOTAL)      | 9902-1773-0        |                                                                         |                                                                                                           |               |  |
|                                                                                                                                                                                                                                                                                                                                                                                                                                                                                          | 13 x 24 in / 33 x 61 cm AQUA INTENSO HONED MARBLE BOARD<br>(1 IN TOTAL)     |                    |                                                                         |                                                                                                           |               |  |