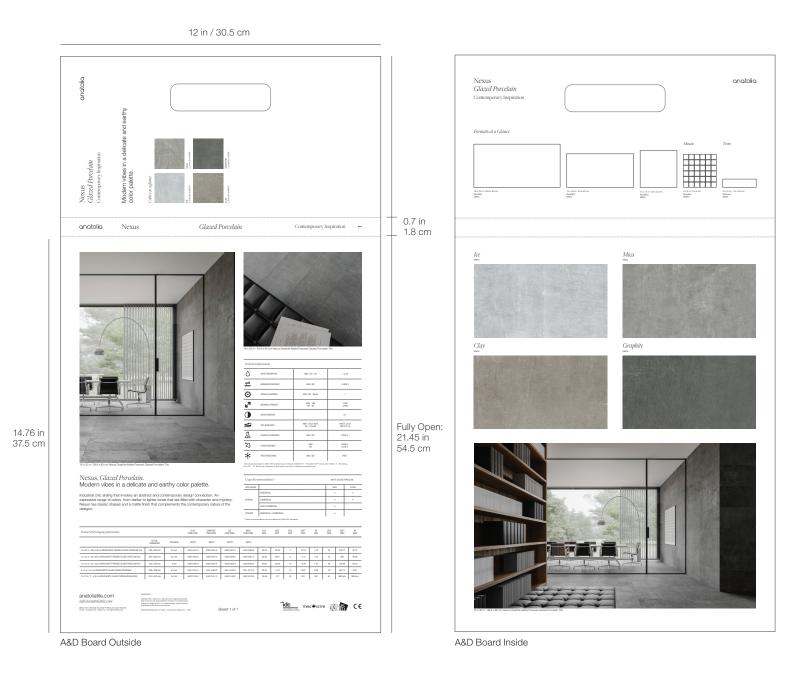

#### Marketing support, A&D Board

Today's A&D community and dealer network has very limited space in their design libraries and customer showrooms. Therefore, Anatolia wanted to reinvent the typical contractor board and architectural binder by combining them into one multipurpose and space efficient merchandising tool.

Once opened up the board acts like a traditional contractor board with an easy to hold handle with all the information needed to make design decisions. On the front are sizes and finishes at a glance along with color chips and room renders. On the back are all of the critical technical specifications needed to specify a design space along with room scenes for inspiration.

This unique to Anatolia A&D board sits on shelf folded with a book like spine that clearly identifies the collection name, material type and corresponding inspiration for the collection. When pulled out slightly, one can easily see the collection's colors at a glance.

A&D Board Outside

A&D Board Inside

| A&D Board                                      | ITEM<br>DESCRIPTION | ITEM CODE   | UPC          |
|------------------------------------------------|---------------------|-------------|--------------|
| A&D Board for Colors Clay, Graphite, Ice, Mica | Nexus<br>A&D Board  | 9902-1327-0 | 828492068458 |