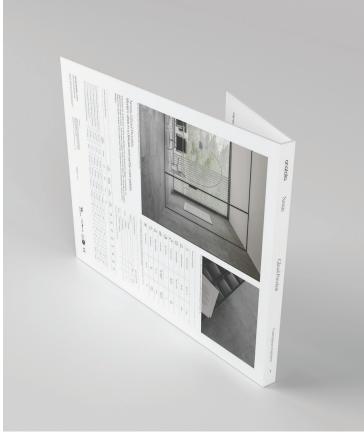

#### Marketing support, A&D Board

Today's A&D community and dealer network has very limited space in their design libraries and customer showrooms. Therefore, Anatolia wanted to reinvent the typical contractor board and architectural binder by combining them into one multipurpose and space efficient merchandising tool.

Once opened up the board acts like a traditional contractor board with an easy to hold handle with all the information needed to make design decisions. On the front are sizes and finishes at a glance along with color chips and room renders. On the back are all of the critical technical specifications needed to specify a design space along with room scenes for inspiration.

This unique to Anatolia A&D board sits on shelf folded with a book like spine that clearly identifies the collection name, material type and corresponding inspiration for the collection. When pulled out slightly, one can easily see the collection's colors at a glance.