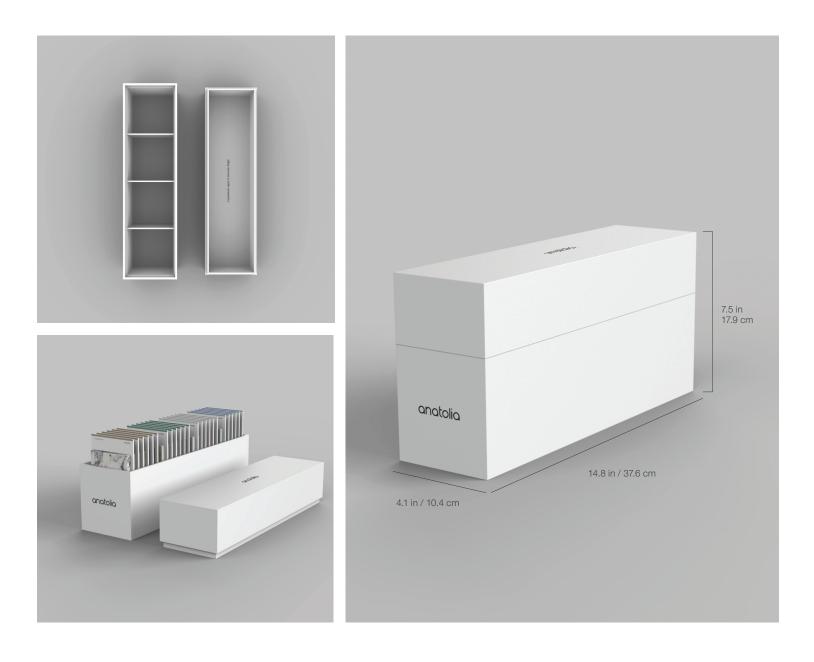

### Marketing support, Sample Chip Carrying Case

Anatolia has developed a premium sample chip carrying case to easily and beautifully store, organize, and carry sample chips to meetings and for sample libraries. The case comes empty and can hold up to 24 sample chips.

| ITEM DESCRIPTION                                                                 | CONTENTS     | ITEM CODE   | UPC          |
|----------------------------------------------------------------------------------|--------------|-------------|--------------|
| 4.1 x 14.8 x 7.5 in / 37.6 x 10.4 x 17.9 cm<br>Sample Chip Carrying Case (Empty) | As per above | 9902-1659-0 | 828492074879 |