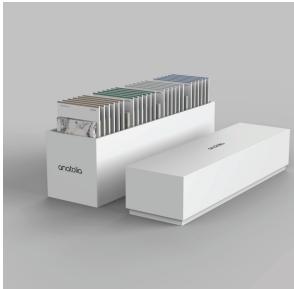

### Marketing support, Sample Chip Carrying Case

Anatolia has developed a premium sample chip carrying case to easily and beautifully store, organize, and carry sample chips to meetings and for sample libraries. The case comes empty and can hold up to 24 sample chips.

| ITEM DESCRIPTION                                                                 | CONTENTS     | ITEM CODE   | UPC          |
|----------------------------------------------------------------------------------|--------------|-------------|--------------|
| 4.1 x 14.8 x 7.5 in / 37.6 x 10.4 x 17.9 cm<br>Sample Chip Carrying Case (Empty) | As per above | 9902-1659-0 | 828492074879 |