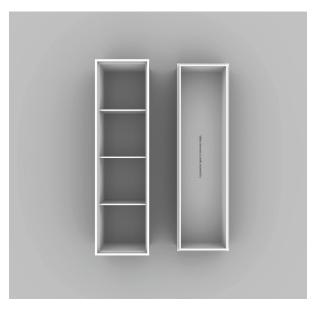

### Marketing support, Sample Chip Carrying Case

Anatolia has developed a premium sample chip carrying case to easily and beautifully store, organize, and carry sample chips to meetings and for sample libraries. The case comes empty and can hold up to 24 sample chips.

| ITEM DESCRIPTION                                                                 | CONTENTS     | ITEM CODE   | UPC          |
|----------------------------------------------------------------------------------|--------------|-------------|--------------|
| 4.1 x 14.8 x 7.5 in / 37.6 x 10.4 x 17.9 cm<br>Sample Chip Carrying Case (Empty) | As per above | 9902-1659-0 | 828492074879 |