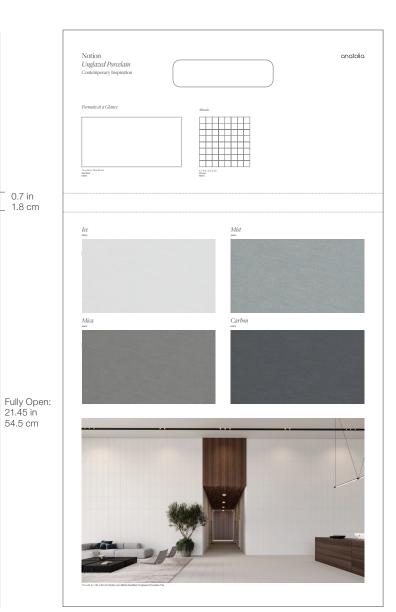

Once opened up the board acts like a traditional contractor board with an easy to hold handle with all the information needed to make design decisions. On the front are sizes and finishes at a glance along with color chips and room renders. On the back are all of the critical technical specifications needed to specify a design space along with room scenes for inspiration.

This unique to Anatolia A&D board sits on shelf folded with a book like spine that clearly identifies the collection name, material type and corresponding inspiration for the collection. When pulled out slightly, one can easily see the collection's colors at a glance.

12 in / 30.5 cm

A&D Board Outside

14.76 in 37.5 cm

A&D Board Inside

0.7 in 1.8 cm