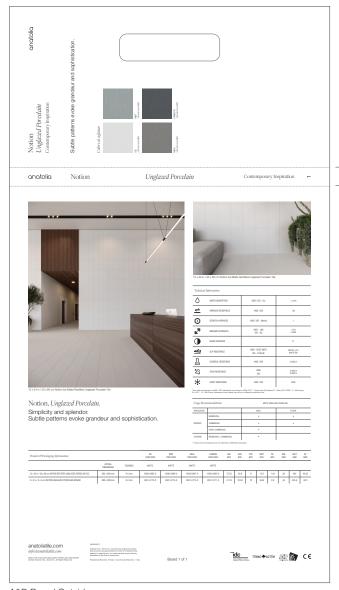

Once opened up the board acts like a traditional contractor board with an easy to hold handle with all the information needed to make design decisions. On the front are sizes and finishes at a glance along with color chips and room renders. On the back are all of the critical technical specifications needed to specify a design space along with room scenes for inspiration.

This unique to Anatolia A&D board sits on shelf folded with a book like spine that clearly identifies the collection name, material type and corresponding inspiration for the collection. When pulled out slightly, one can easily see the collection's colors at a glance.