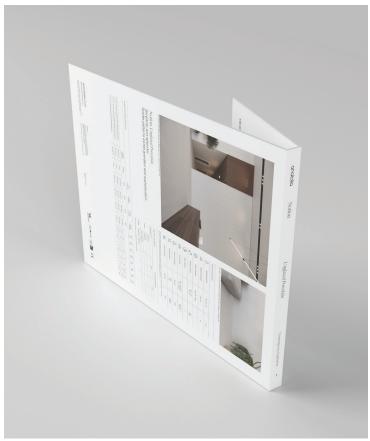

This unique to Anatolia A&D board sits on shelf folded with a book like spine that clearly identifies the collection name, material type and corresponding inspiration for the collection. When pulled out slightly, one can easily see the collection's colors at a glance.

A&D Board Outside

A&D Board Inside

| A&D Board                                    | ITEM<br>DESCRIPTION | ITEM CODE   | UPC          |
|----------------------------------------------|---------------------|-------------|--------------|
| A&D Board for Colors Carbon, Ice, Mica, Mist | Notion<br>A&D Board | 9902-1336-0 | 828492068540 |