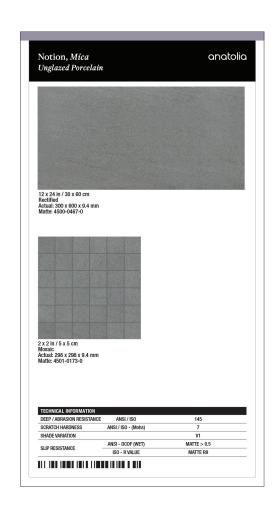

Anatolia has created a sample chip program that categorizes sample chips into color coded material types, includes a sample chip affixed to an elegant backer card and includes all of the key technical information and formats for that color on its back label. Anatolia also developed a premium sample chip carrying case to easily and beautifully store, organize, and carry sample chips to meetings.

| Sample Chips                    | ITEM CODE   | UPC          |
|---------------------------------|-------------|--------------|
| Notion Carbon Matte Sample Chip | 9902-1158-0 | 828492072639 |
| Notion Ice Matte Sample Chip    | 9902-1159-0 | 828492065563 |
| Notion Mica Matte Sample Chip   | 9902-1160-0 | 828492065570 |
| Notion Mist Matte Sample Chip   | 9902-1161-0 | 828492065587 |