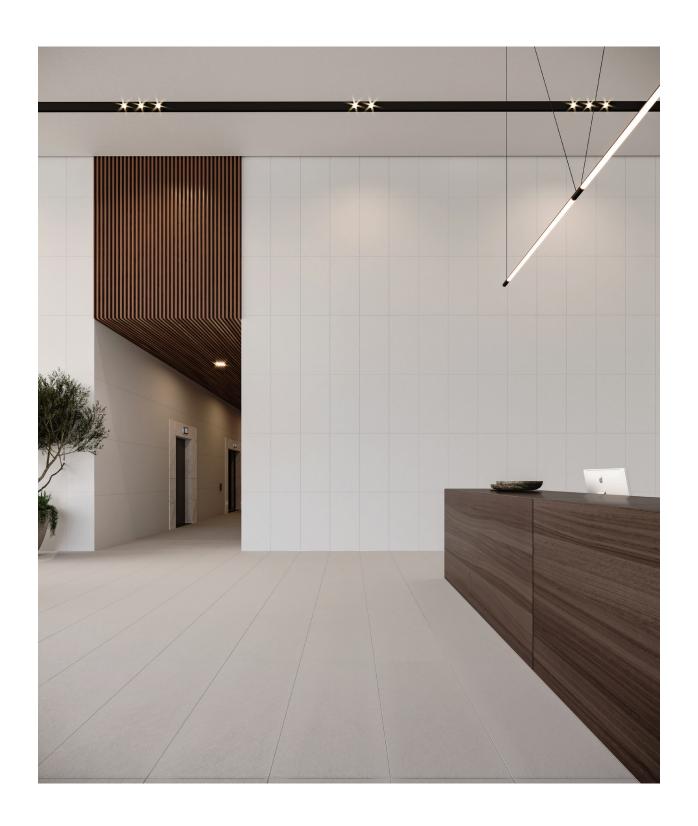

Once opened up the board acts like a traditional contractor board with an easy to hold handle with all the information needed to make design decisions. On the front are sizes and finishes at a glance along with color chips and room renders. On the back are all of the critical technical specifications needed to specify a design space along with room scenes for inspiration.

This unique to Anatolia A&D board sits on shelf folded with a book like spine that clearly identifies the collection name, material type and corresponding inspiration for the collection. When pulled out slightly, one can easily see the collection's colors at a glance.