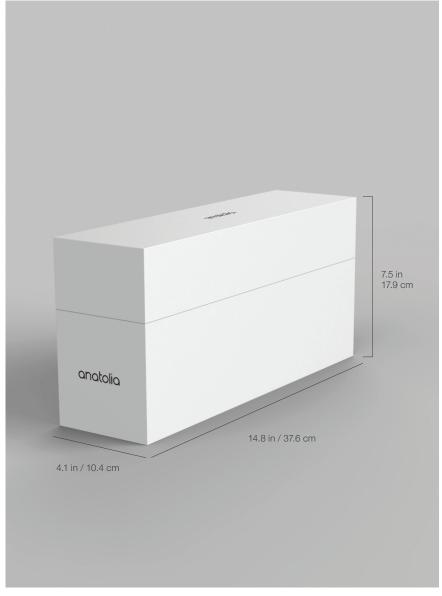

### Marketing support, Sample Chip Carrying Case

Anatolia has developed a premium sample chip carrying case to easily and beautifully store, organize, and carry sample chips to meetings and for sample libraries. The case comes empty and can hold up to 24 sample chips.

| ITEM DESCRIPTION                                                                 | CONTENTS     | ITEM CODE   | UPC          |
|----------------------------------------------------------------------------------|--------------|-------------|--------------|
| 4.1 x 14.8 x 7.5 in / 37.6 x 10.4 x 17.9 cm<br>Sample Chip Carrying Case (Empty) | As per above | 9902-1659-0 | 828492074879 |