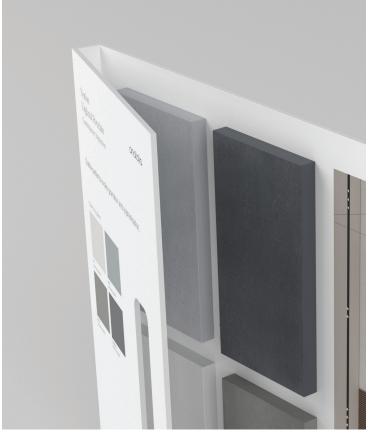

#### Marketing support, Sample Chips

Sample chips are an essential tool to bring mood boards to life and inspire a cohesive design space. They need to be relatively small and yet contain all of the critical design and collection specifications needed.

Anatolia has created a sample chip program that categorizes sample chips into color coded material types, includes a sample chip affixed to an elegant backer card and includes all of the key technical information and formats for that color on its back label. Anatolia also developed a premium sample chip carrying case to easily and beautifully store, organize, and carry sample chips to meetings.

### Marketing support, Sample Chip Carrying Case

Anatolia has developed a premium sample chip carrying case to easily and beautifully store, organize, and carry sample chips to meetings and for sample libraries. The case comes empty and can hold up to 24 sample chips.