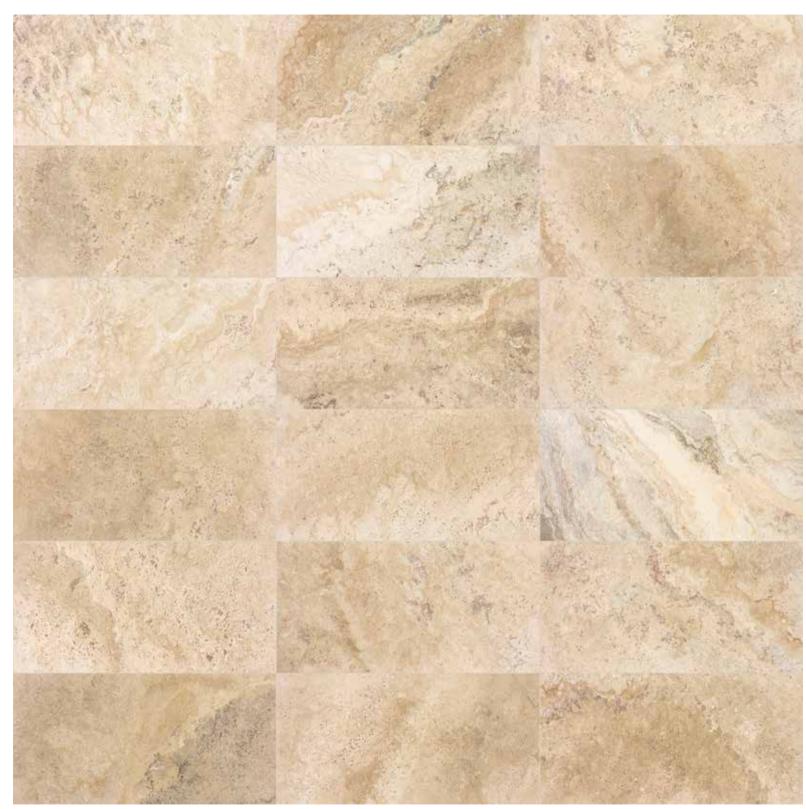

### Colors at a glance

FILLED & HONED (B) 12 x 24 in / 30.5 x 61 cm image variations