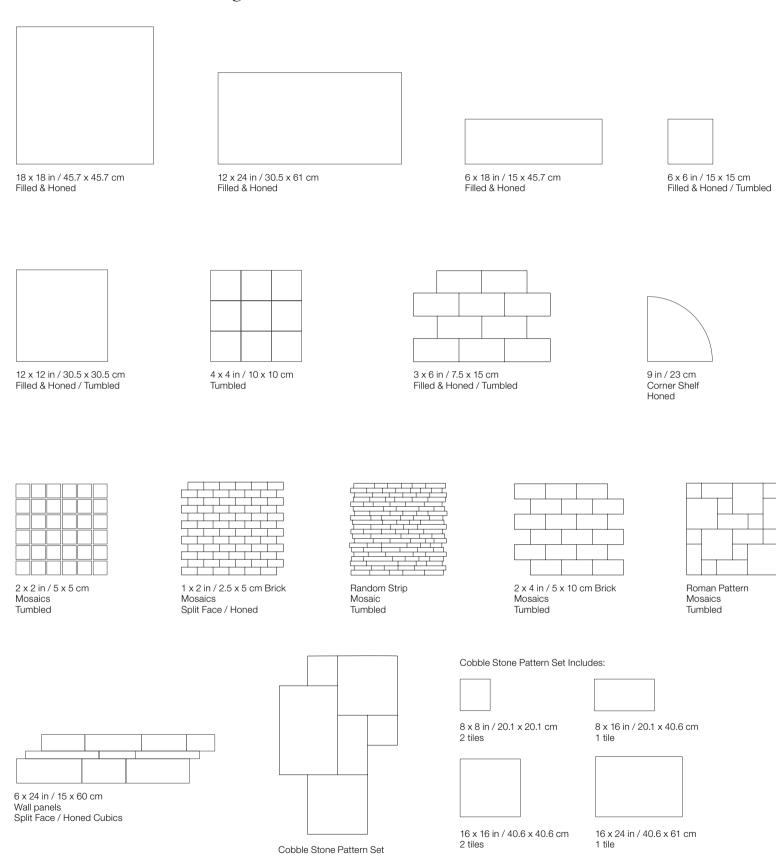

#### Picasso, Filled & Honed

18 x 18 in / 45.7 x 45.7 cm 5000-0164-0

12 x 24 in / 30.5 x 61 cm 5000-0159-0

6 x 18 in / 15 x 45.7 cm 5000-0152-0

12 x 12 in / 30.5 x 30.5 cm 5000-0157-0

6 x 6 in / 15 x 15 cm 5000-0151-0

3 x 6 in / 7.5 x 15 cm 5000-0148-0

9 in / 23 cm Corner Shelf 5005-0002-0

#### Mosaics

1 x 2 in / 2.5 x 2.5 cm Brick Mosaics Split Face 5001-0105-0

1 x 2 in / 2.5 x 2.5 cm Brick Mosaics Honed Cubics 5001-0106-0

6 x 24 in / 15 x 60 cm Panel Split Face 5004-0034-0

6 x 24 in / 15 x 60 cm Cubics panel Honed 5004-0035-0

#### Picasso, Tumbled

12 x 12 in / 30.5 x 30.5 cm 5000-0158-0

6 x 6 in / 15 x 15 cm 5000-0150-0

4 x 4 in / 10 x 10 cm 5000-0149-0

3 x 6 in / 7.5 x 15 cm 5000-0147-0

#### Mosaics

2 x 2 in / 5 x 5 cm Mosaic 5001-0107-0

Random Strip Mosaic 5001-0111-0

2 x 4 in / 5 x 10 cm Brick Mosaics 5001-0108-0

Roman Pattern Mosaics 5001-0113-0