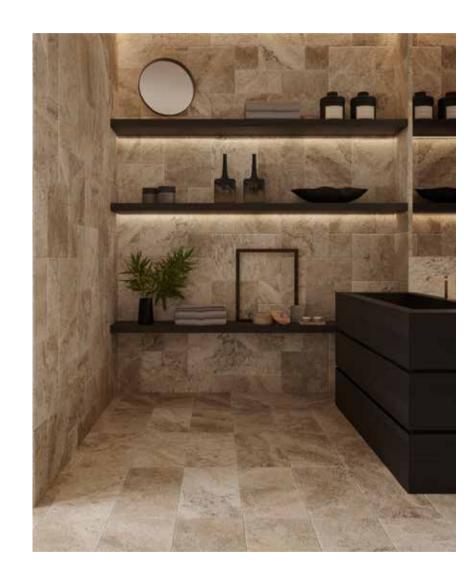

Picasso, Travertine.

A rich and sumptuous collection that beautifully expresses the charm of natural travertine.

# An ode to the multicolor essence of travertine.

#### Picasso, Chiseled & Brushed

Cobble Stone Pattern Set Brushed 5000-0165-0

The Anatolia difference
Unmatched elegance and unparalleled perfection.

Anatolia reinvents shapes and design compositions through refined color pallettes, innovative graphical refinements and creative reinterpretations of traditional, cultural and trend led inspirations. Meticulous care is taken to enhance a product's formation through graphical and technical improvements at every step of the development and execution process. This leads to the most exquisite and discerning tile collections.