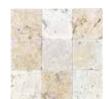

### Colors at a glance

FILLED & HONED (B) 12 x 24 in / 30.5 x 61 cm image variations

### Formats and finishes at a glance

Brushed

12 x 24 in / 30.5 x 61 cm Picasso Filled & Honed Travertine Tile

6 Travertine PICASSO, TRAVERTINE 7