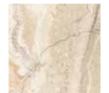

### Colors at a glance

FILLED & HONED (B) 12 x 24 in / 30.5 x 61 cm image variations

### Formats and finishes at a glance

Brushed

12 x 24 in / 30.5 x 61 cm Picasso Filled & Honed Travertine Tile

6 Travertine PICASSO, TRAVERTINE 7