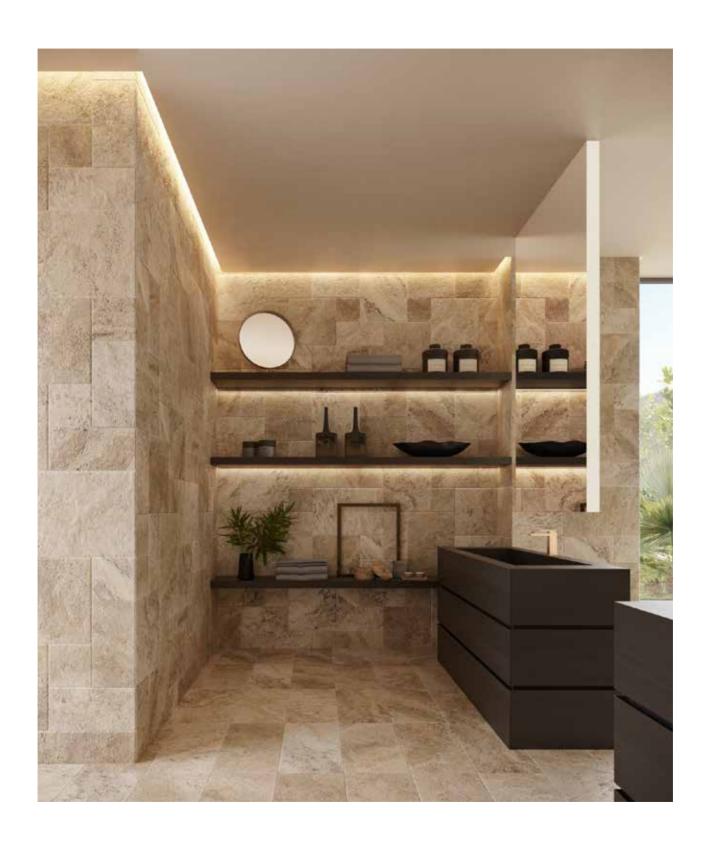

# An ode to the multicolor essence of travertine.

### Formats and finishes at a glance

Brushed

12 x 24 in / 30.5 x 61 cm Picasso Filled & Honed Travertine Tile

6 Travertine PICASSO, TRAVERTINE 7