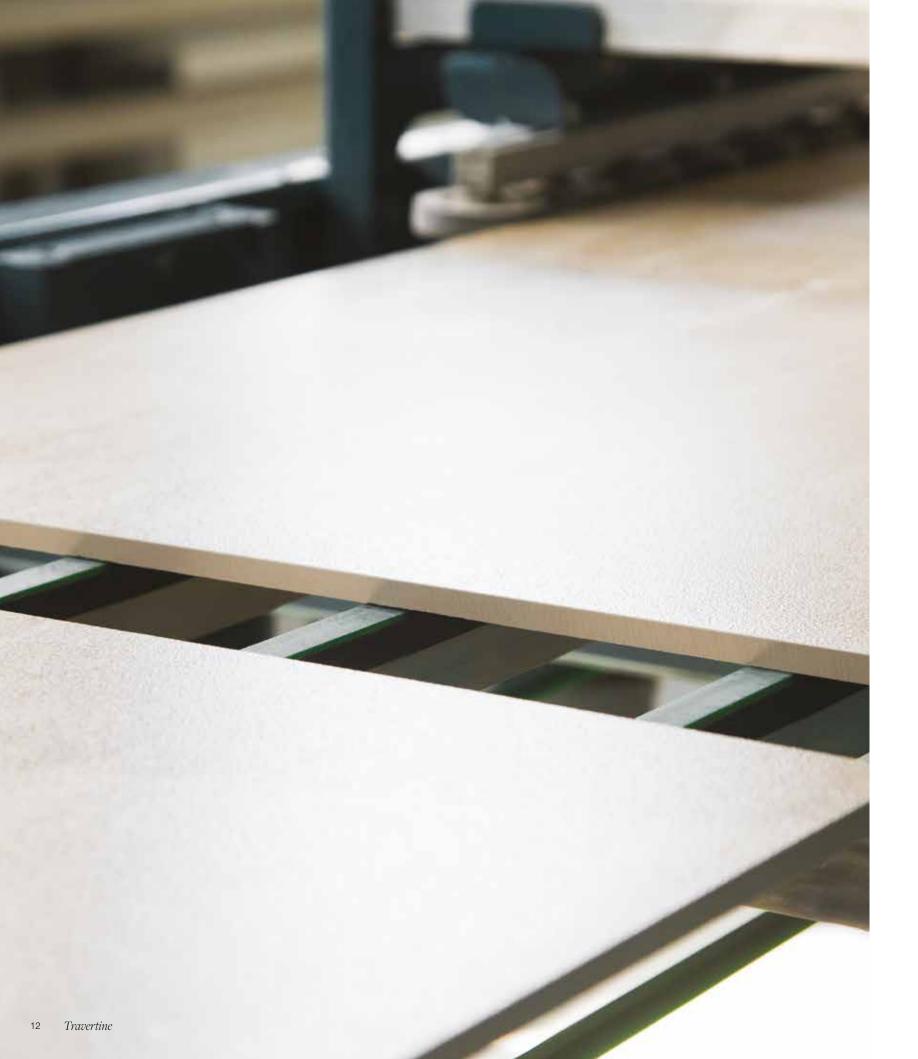

### Formats and finishes at a glance

Brushed

12 x 24 in / 30.5 x 61 cm Picasso Filled & Honed Travertine Tile

6 Travertine PICASSO, TRAVERTINE 7