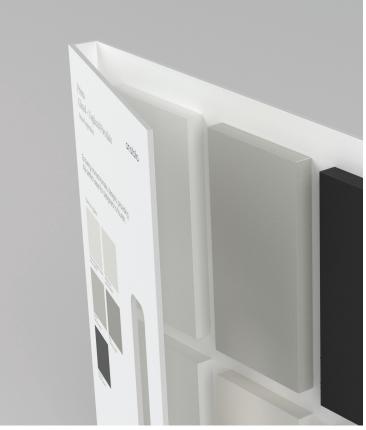

Once opened up the board acts like a traditional contractor board with an easy to hold handle with all the information needed to make design decisions. On the front are sizes and finishes at a glance along with color chips and room renders. On the back are all of the critical technical specifications needed to specify a design space along with room scenes for inspiration.