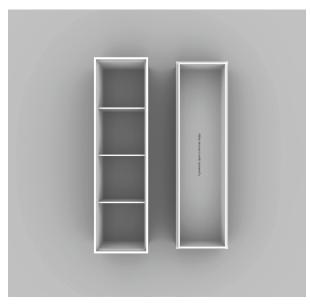

Once opened up the board acts like a traditional contractor board with an easy to hold handle with all the information needed to make design decisions. On the front are sizes and finishes at a glance along with color chips and room renders. On the back are all of the critical technical specifications needed to specify a design space along with room scenes for inspiration.

This unique to Anatolia A&D board sits on shelf folded with a book like spine that clearly identifies the collection name, material type and corresponding inspiration for the collection. When pulled out slightly, one can easily see the collection's colors at a glance.

A&D Board Outside

A&D Board Inside

| A&D Board                                                              | ITEM<br>DESCRIPTION | ITEM CODE   | UPC          |
|------------------------------------------------------------------------|---------------------|-------------|--------------|
| A&D Board for Colors True White, Warm White, Smoke, Mica, and Charcoal | Prima<br>A&D Board  | 9902-1323-0 | 828492068410 |