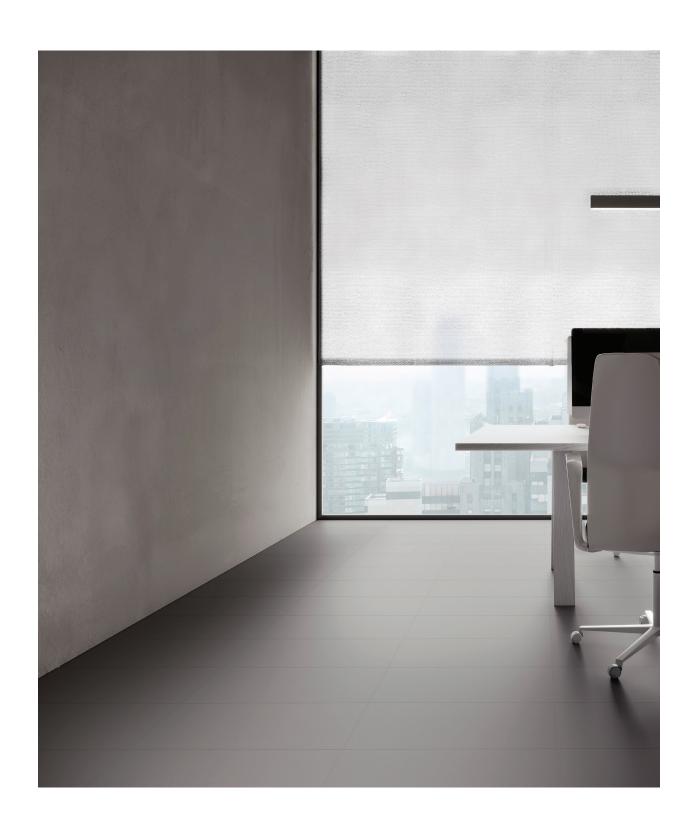

#### 12 in / 30.5 cm

14.76 in 37.5 cm Prima Glazed + Unglazed Porcelain anatolia Formats at a Glance True White (Glazed Porcelain) Warm White

A&D Board Outside A&D Board Inside

0.7 in

1.8 cm

Fully Open: 21.45 in 54.5 cm