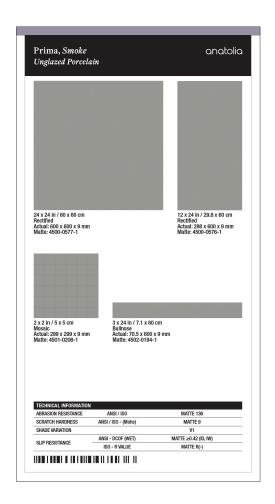

#### 12 in / 30.5 cm

14.76 in 37.5 cm Prima Glazed + Unglazed Porcelain anatolia Formats at a Glance True White (Glazed Porcelain) Warm White

A&D Board Outside A&D Board Inside

0.7 in

1.8 cm

Fully Open: 21.45 in 54.5 cm