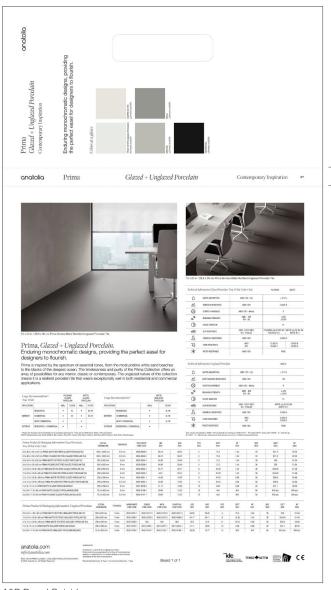

Once opened up the board acts like a traditional contractor board with an easy to hold handle with all the information needed to make design decisions. On the front are sizes and finishes at a glance along with color chips and room renders. On the back are all of the critical technical specifications needed to specify a design space along with room scenes for inspiration.

A&D Board Outside

A&D Board Inside

| A&D Board                                                              | ITEM<br>DESCRIPTION | ITEM CODE   | UPC          |
|------------------------------------------------------------------------|---------------------|-------------|--------------|
| A&D Board for Colors True White, Warm White, Smoke, Mica, and Charcoal | Prima<br>A&D Board  | 9902-1323-0 | 828492068410 |