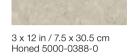

## Formats and finishes at a glance

18 x 36 in / 45.7 x 91.4 cm Honed 5000-0173-0

12 x 24 in / 30.5 x 61 cm Honed 5000-0171-0