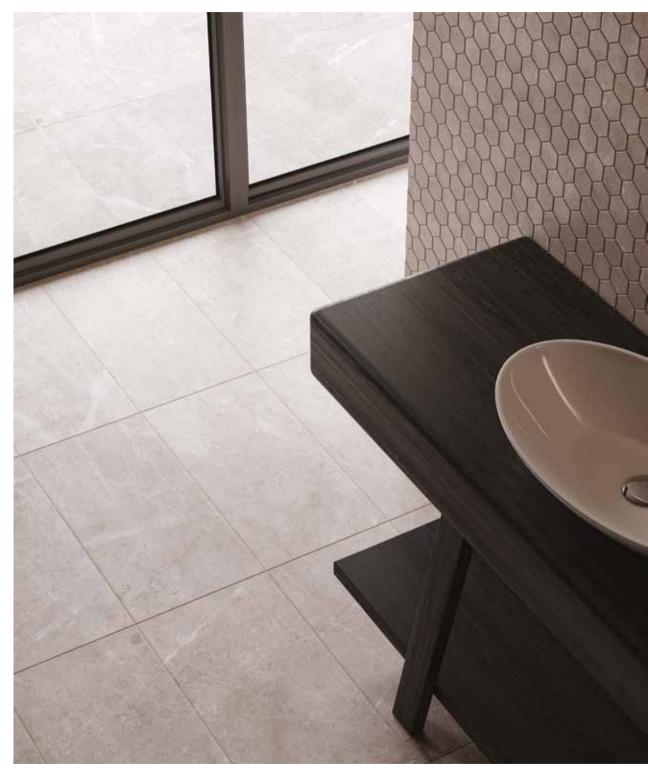

## Ritz Gray collection

Elegant shades of grey are softly contrasted with delicate veining to evoke a sense of harmonious, understated sophistication. A refined and timeless aesthetic featuring elegant surfaces complemented by the rich tones of warm grey marble.

#### NATURAL STONE TILE VARIATION

The inherent beauty of natural stone products is expressed through variations in color, texture, shading and veining.

18 x 36 in / 45.7 x 91.4 cm tile variations

On the wall: 2 in / 4.9 cm Ritz Gray Honed Marble Hexagon Mosaic On the floor: 12 x 24 in / 30.5 x 61 cm Ritz Gray Honed Marble Tile