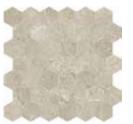

#### Mosaics

1.25 x 4 in / 3.3 x 10 cm Herringbone Mosaic Honed 5001-0309-0

2 x 6 in / 4.9 x 15 cm Picket Mosaic Honed 5001-0310-0

2 in / 4.9 cm Hexagon Mosaic Honed 5001-0308-0

#### NATURAL STONE TILE VARIATION

The inherent beauty of natural stone products is expressed through variations in color, texture, shading and veining.

18 x 36 in / 45.7 x 91.4 cm tile variations

On the wall: 2 in / 4.9 cm Ritz Gray Honed Marble Hexagon Mosaic On the floor: 12 x 24 in / 30.5 x 61 cm Ritz Gray Honed Marble Tile