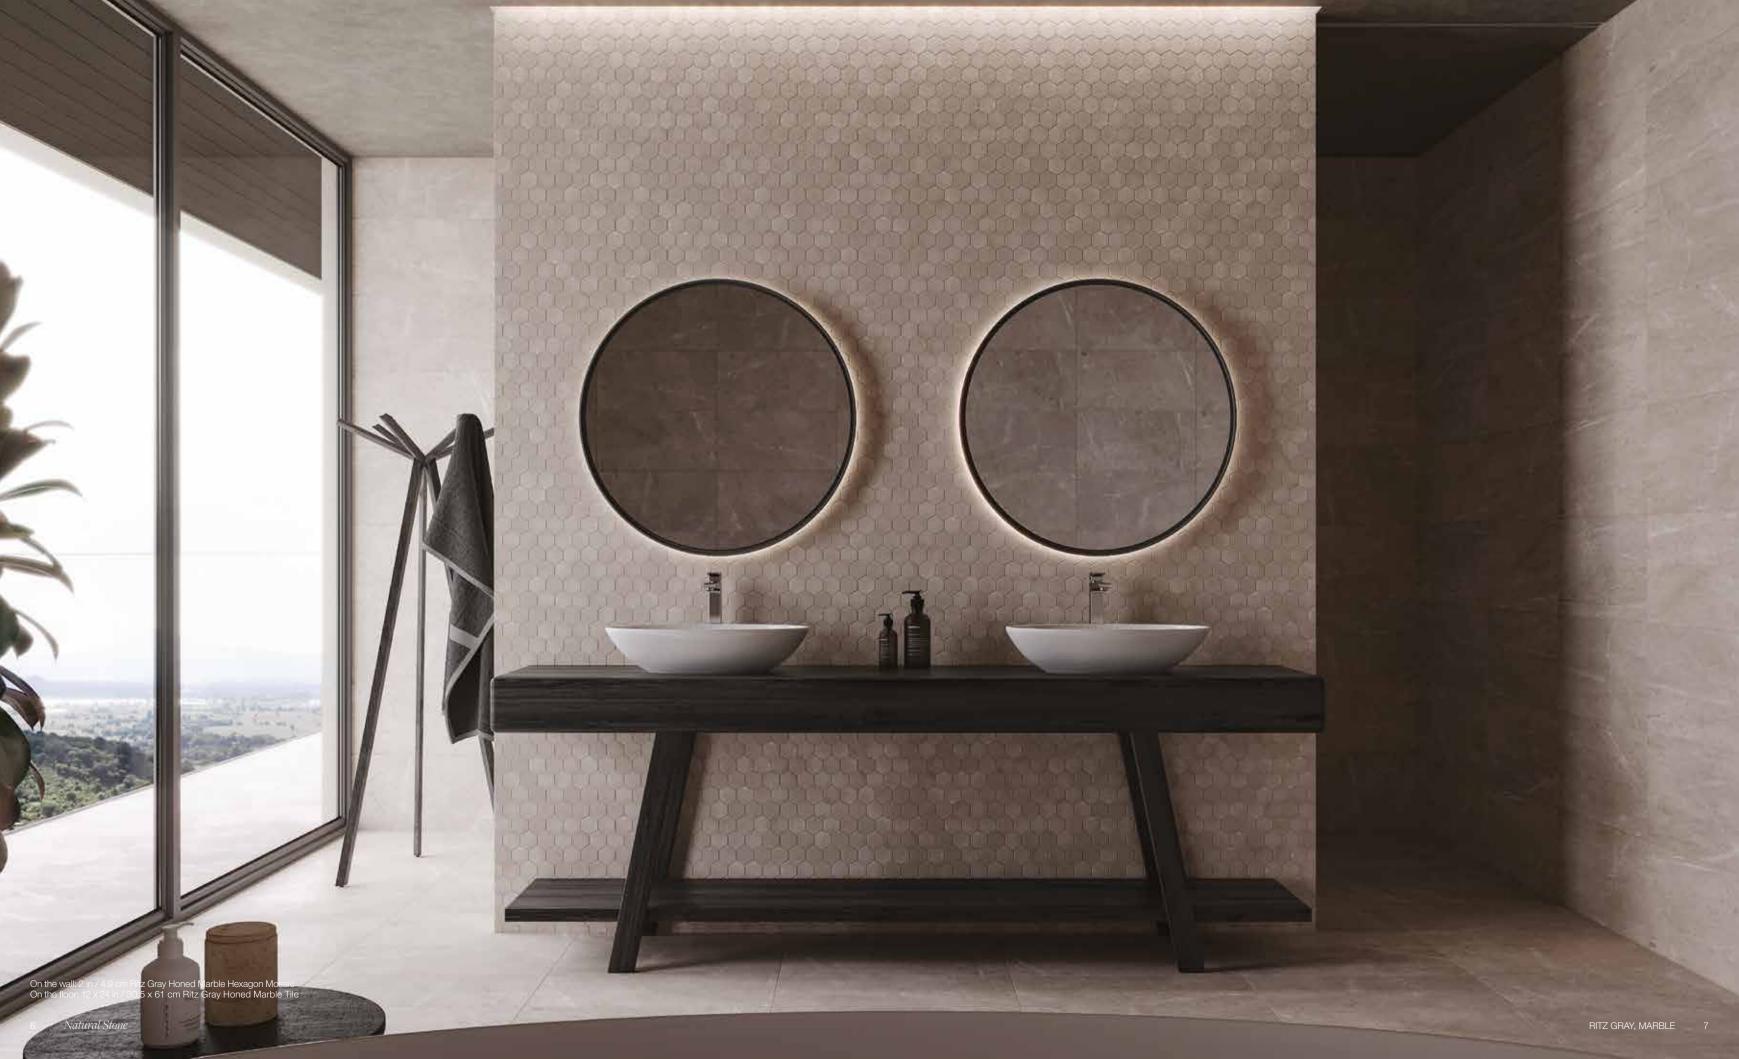

## Ritz Gray collection

Elegant shades of grey are softly contrasted with delicate veining to evoke a sense of harmonious, understated sophistication. A refined and timeless aesthetic featuring elegant surfaces complemented by the rich tones of warm grey marble.

#### NATURAL STONE TILE VARIATION

The inherent beauty of natural stone products is expressed through variations in color, texture, shading and veining.

18 x 36 in / 45.7 x 91.4 cm tile variations

On the wall: 2 in / 4.9 cm Ritz Gray Honed Marble Hexagon Mosaic On the floor: 12 x 24 in / 30.5 x 61 cm Ritz Gray Honed Marble Tile