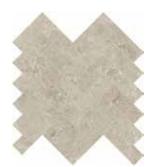

#### Mosaics

1.25 x 4 in / 3.3 x 10 cm Herringbone Mosaic Honed 5001-0309-0

2 x 6 in / 4.9 x 15 cm Picket Mosaic Honed 5001-0310-0

2 in / 4.9 cm Hexagon Mosaic Honed 5001-0308-0