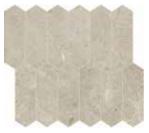

#### Mosaics

1.25 x 4 in / 3.3 x 10 cm Herringbone Mosaic Honed 5001-0309-0

2 x 6 in / 4.9 x 15 cm Picket Mosaic Honed 5001-0310-0

2 in / 4.9 cm Hexagon Mosaic Honed 5001-0308-0