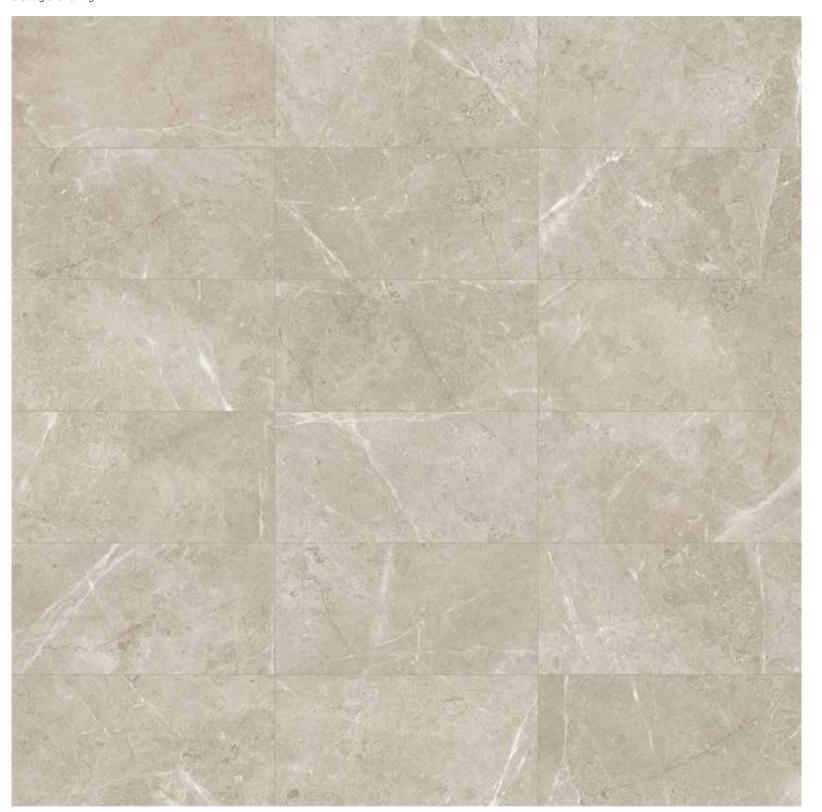

## Formats and finishes at a glance

18 x 36 in / 45.7 x 91.4 cm Honed 5000-0173-0

12 x 24 in / 30.5 x 61 cm Honed 5000-0171-0

#### NATURAL STONE TILE VARIATION

The inherent beauty of natural stone products is expressed through variations in color, texture, shading and veining.

18 x 36 in / 45.7 x 91.4 cm tile variations

On the wall: 2 in / 4.9 cm Ritz Gray Honed Marble Hexagon Mosaic On the floor: 12 x 24 in / 30.5 x 61 cm Ritz Gray Honed Marble Tile