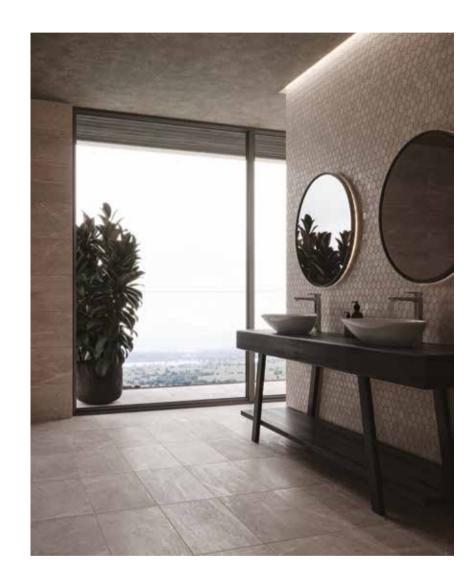

## Ritz Gray collection

Elegant shades of grey are softly contrasted with delicate veining to evoke a sense of harmonious, understated sophistication. A refined and timeless aesthetic featuring elegant surfaces complemented by the rich tones of warm grey marble.

#### NATURAL STONE TILE VARIATION

The inherent beauty of natural stone products is expressed through variations in color, texture, shading and veining.

18 x 36 in / 45.7 x 91.4 cm tile variations

On the wall: 2 in / 4.9 cm Ritz Gray Honed Marble Hexagon Mosaic On the floor: 12 x 24 in / 30.5 x 61 cm Ritz Gray Honed Marble Tile