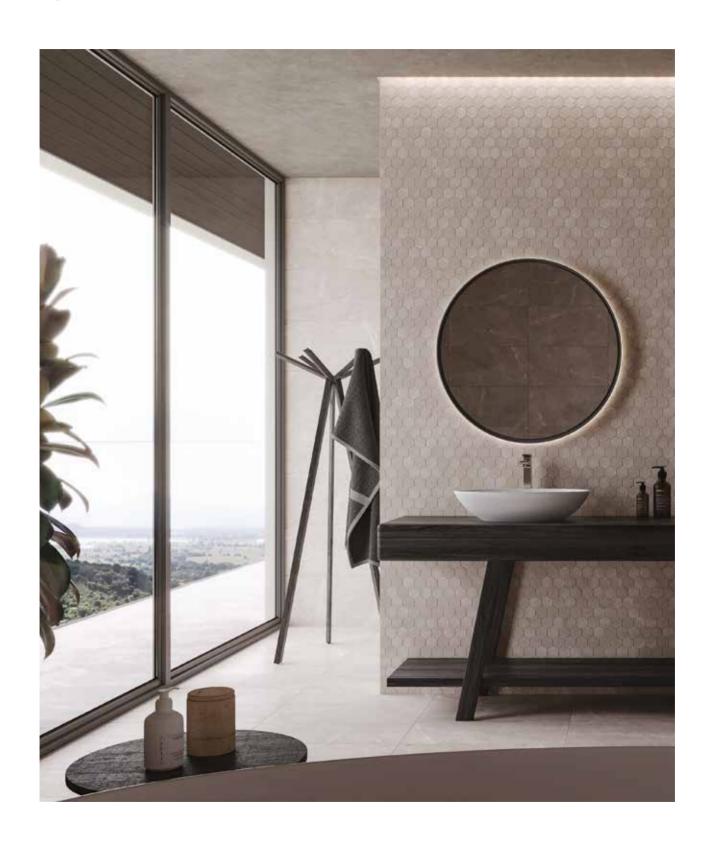

## Ritz Gray collection

Elegant shades of grey are softly contrasted with delicate veining to evoke a sense of harmonious, understated sophistication. A refined and timeless aesthetic featuring elegant surfaces complemented by the rich tones of warm grey marble.

#### NATURAL STONE TILE VARIATION

The inherent beauty of natural stone products is expressed through variations in color, texture, shading and veining.

18 x 36 in / 45.7 x 91.4 cm tile variations

On the wall: 2 in / 4.9 cm Ritz Gray Honed Marble Hexagon Mosaic On the floor: 12 x 24 in / 30.5 x 61 cm Ritz Gray Honed Marble Tile