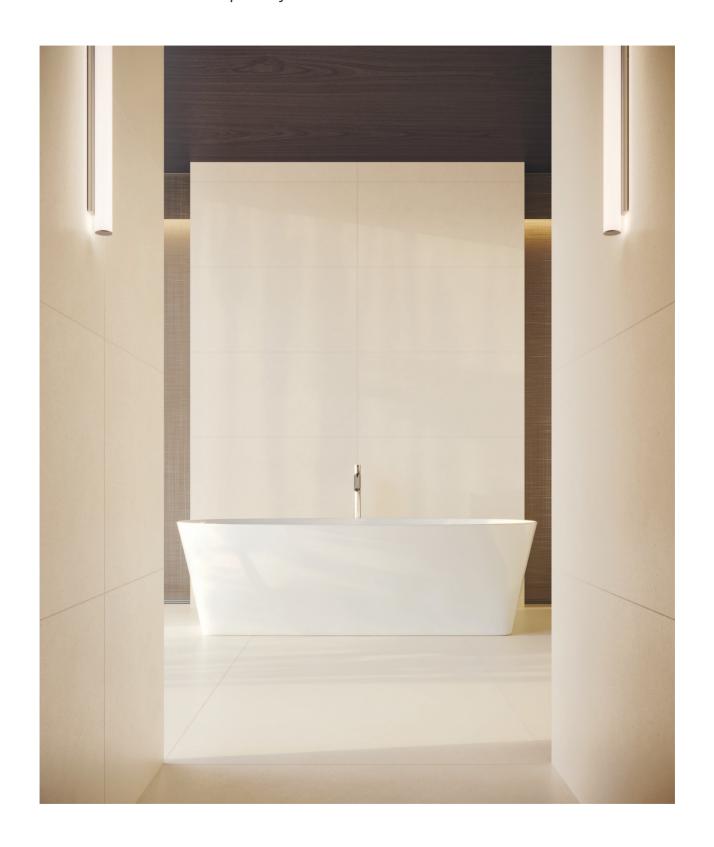

Serene Ivory, *Limestone*. The delicate elegance of natural limestone. Designed for both classic and contemporary interiors.

# The soothing appeal of warm tones.

The sumptuous textures of Serene Ivory create warm, inviting surfaces with a compelling allure. Evoking a sense of comfort and luxury, the understated, homogeneous surface introduces a bright and spacious element an environment.

4 Natural Stone

SERENE IVORY, LIMESTONE