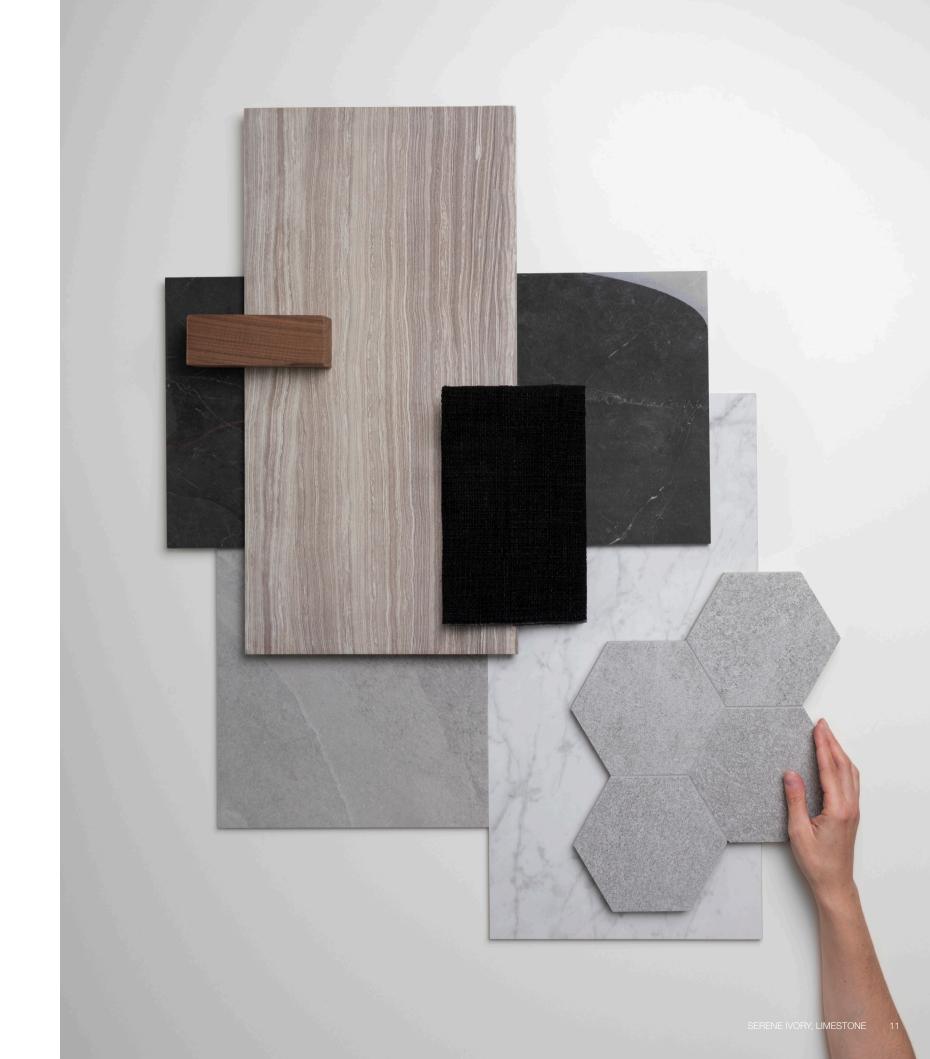

4 Natural Stone

SERENE IVORY, LIMESTONE

#### NATURAL STONE TILE VARIATION

The inherent beauty of natural stone products is expressed through variations in color, texture, shading and veining.

18 x 36 in / 45.7 x 91.4 cm tile variations

6 Natural Stone SERENE IVORY, LIMESTONE 7