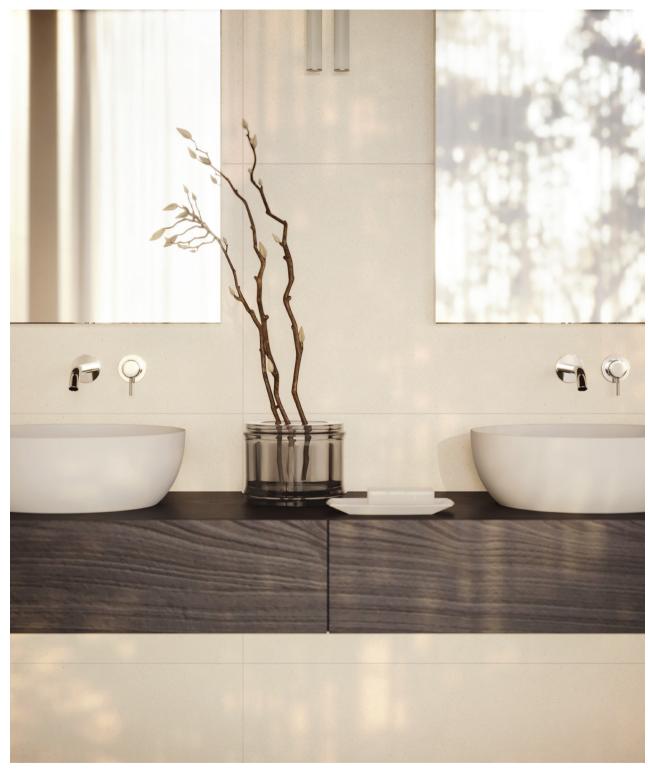

 $18 \times 36$  in /  $45.7 \times 91.4$  cm Serene Ivory Honed Limestone Tile

8 Natural Stone SERENE IVORY, LIMESTONE 9

The Anatolia difference Unmatched elegance and unparalleled perfection.

Natural stone retains a timeless beauty. Anatolia's selection stands out for its strong aesthetic and expressive value, capturing the latest trends in interior design through unique shapes and elegant stone character. Highly sought-after materials, sourced from the most premium quarries. With their carefully selected colors and looks, from bright, to delicate to full of character, Anatolia's collections of natural stone will elegantly furnish any design. The value of variety enriches spaces as a result of one-of-a-kind craftsmanship executed with cutting-edge technology.