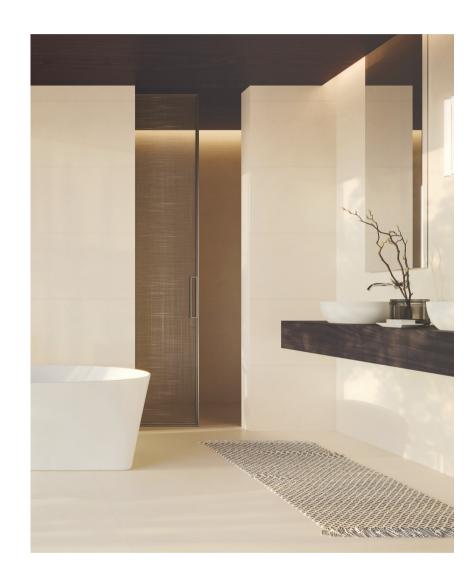

Serene Ivory, *Limestone*. The delicate elegance of natural limestone. Designed for both classic and contemporary interiors.

# The soothing appeal of warm tones.

The sumptuous textures of Serene Ivory create warm, inviting surfaces with a compelling allure. Evoking a sense of comfort and luxury, the understated, homogeneous surface introduces a bright and spacious element an environment.

4 Natural Stone

SERENE IVORY, LIMESTONE