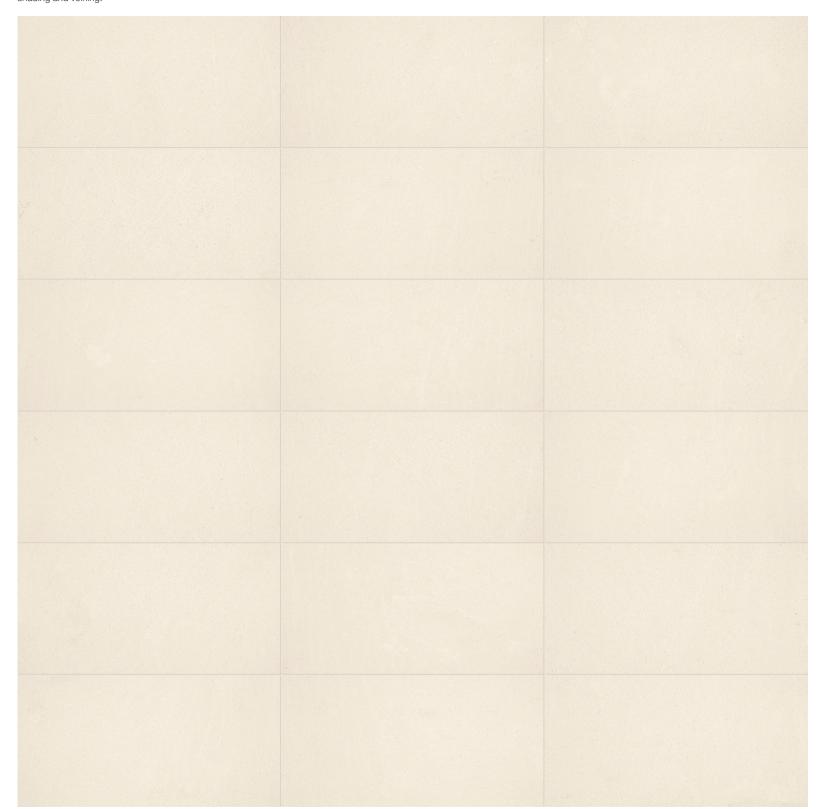

#### NATURAL STONE TILE VARIATION

The inherent beauty of natural stone products is expressed through variations in color, texture, shading and veining.

18 x 36 in / 45.7 x 91.4 cm tile variations

6 Natural Stone SERENE IVORY, LIMESTONE 7