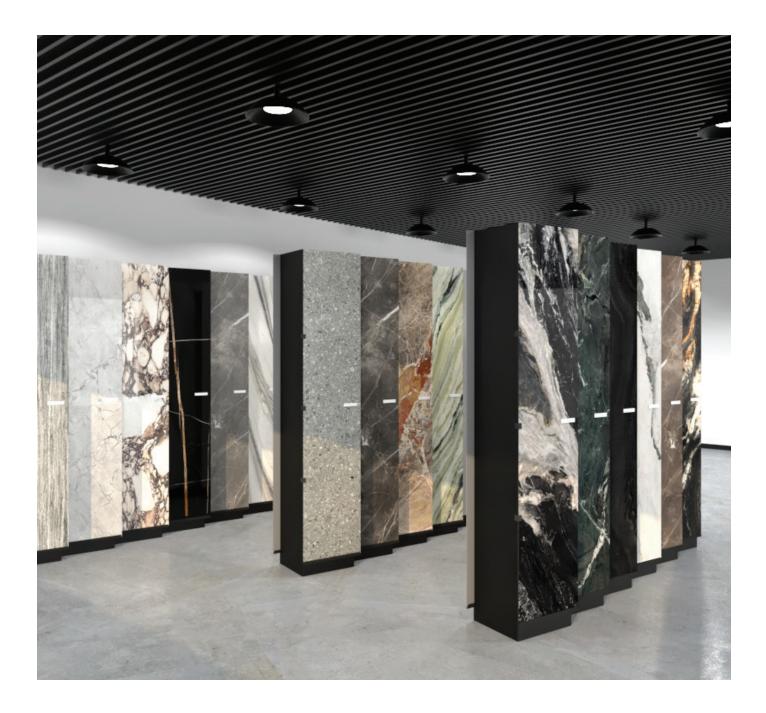

#### Marketing support, Showroom Display Fixtures

This customizable standing display structure showcases the essence of Aeterna's sintered slab collection in an elegant presentation. The structure is designed to allow a selection of a custom assortment of sintered slabs to exhibit. Each curated fixture highlights the intricate designs and colors offered in the collection and includes an information panel that provides more details alongside a meticulously crafted room scene. The display also incorporates a tailored lighting system designed to highlight the collection in the most flattering manner. We provide details and instructions for you to directly manage the installation in your showroom.

# Showroom Display Fixtures at a glance