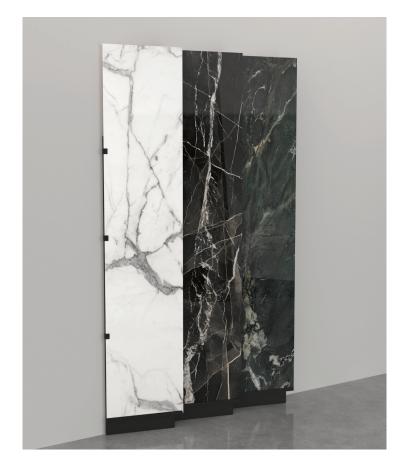

### Marketing support, Showroom Waterfall Display

Maximize your showroom's potential with our innovative modular sintered slab display. Designed with a sleek, angled configuration, this display allows you to present a wider variety of slabs in either 6mm or 12mm thickness in a compact footprint by featuring the sintered slabs cut at a smaller width. Ideal for spaces with limited room, it offers versatile placement options, whether against a wall or as a central island, with slabs showcased on both sides. Enhance both the aesthetics and functionality of your showroom while providing clients with an expanded selection of Aeterna's premium surfaces, all in a beautifully organized and space-efficient manner.

#### Marketing support, Showroom Waterfall Standing Display

For a more dynamic presentation, Aeterna's standing sintered slab display offers the same modular flexibility in a central island setup. With the option to feature slabs on both sides, this display is available in either a 3-piece or 6-piece set, allowing you to scale according to your showroom's needs. The angled design not only saves space but also enhances the visibility of your entire slab collection, offering clients a convenient and engaging shopping experience. This versatile display transforms any showroom into a modern, efficient space, balancing form and function.