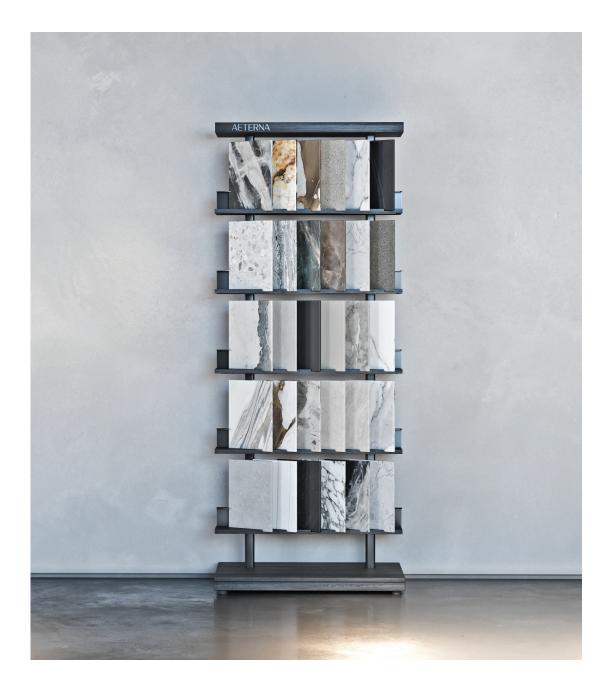

### Marketing support, *Gallery Tower Display - 75 PC*

The Gallery Tower Display balances sophistication and practicality. Fully customizable, it showcases 75 samples from our exclusive collections. With clean lines and a wood-look finish, this display offers a polished, professional presentation, efficiently highlighting product details and color options from our premium range.

The Gallery Tower Display is an elegant and versatile solution, designed to feature two distinct 12 mm sample options to best showcase Aeterna's exceptional designs. Choose between the 12 x 12 in / 30 x 30 cm A-shape samples or the 9 x 12 in / 22.5 x 30 cm rectangular samples, each providing a tailored presentation to highlight the unique qualities of our collections.

Gallery Tower Display with 12 x 12 in / 30 x 30 cm A-shape samples

Gallery Tower Display with 9 x 12 in / 22.5 x 30 cm rectangular samples

Gallery Tower Display 75-Piece Set