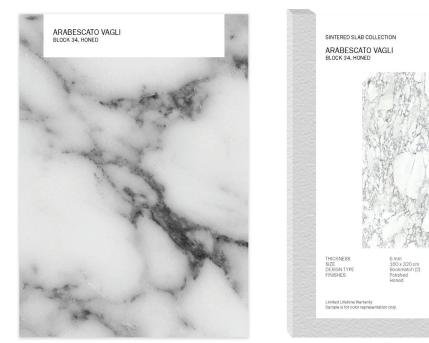

### Marketing support, A&D Binder

In today's fast-paced A&D community and dealer network, space within design libraries and showrooms is often limited. To address this challenge, we have crafted an elegant and highly efficient solution: Aeterna's A&D binders. Each binder is thoughtfully designed to provide both functionality and sophistication. The front cover introduces the collection with key information and a stunning render. Upon opening, the binder reveals up to 12 sintered sample chips, showcasing the breath of Aeterna's exquisite collection. The sample chips have been carefully designed and cut to be truly representative of the color, vein, and graphical experience of the full size slab. Available in 12 distinct editions, each binder highlights a curated selection of sintered slabs. Designed with precision, the binder features a spine that clearly identifies the collection name and material type, allowing for easy access and organization. This binder is an essential tool that merges convenience with luxury, elevating your design experience.

A&D Binder Outside

A&D Binder Inside