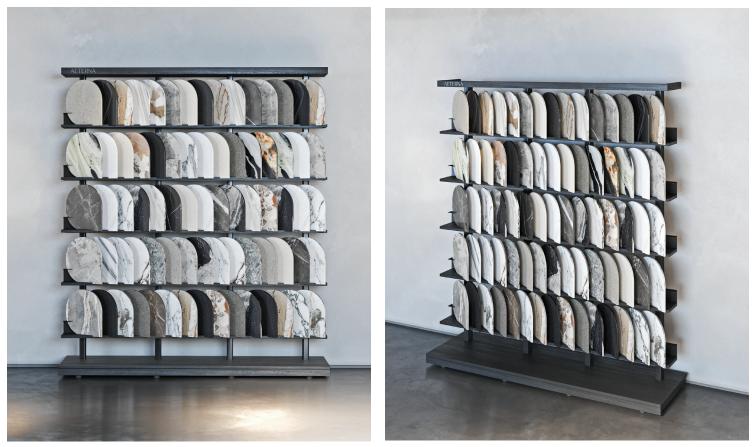

#### Marketing support, Showroom Display Fixtures

This customizable standing display structure showcases the essence of Aeterna's sintered slab collection in an elegant presentation. The structure is designed to allow a selection of a custom assortment of sintered slabs to exhibit. Each curated fixture highlights the intricate designs and colors offered in the collection and includes an information panel that provides more details alongside a meticulously crafted room scene. The display also incorporates a tailored lighting system designed to highlight the collection in the most flattering manner. We provide details and instructions for you to directly manage the installation in your showroom.

# Showroom Display Fixtures at a glance