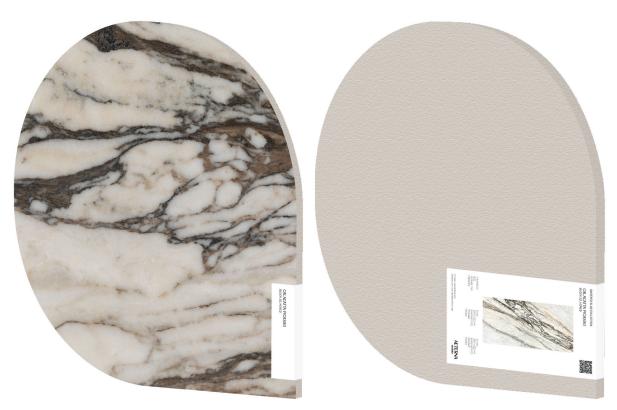

### Marketing support, Sample Program

Samples are key to visualizing and refining design concepts, helping to create a unified aesthetic. The A-shape 12 x 12 in / 30 x 30 cm sample offers a slightly larger surface, making it ideal for showcasing intricate material details, veining, and texture, while still being easy to maneuver and manage. This 12 mm A-shape sample is a premium selection designed for display in Aeterna's Gallery Tower Displays, offering a striking presentation of material and design.

Aeterna has created a sample program that includes key information and a QR code to discover more information for that color on its back label.

Sintered slab samples have been designed with a new label that wraps around the top edge of the sample, allowing for a clean, modern aesthetic.

Sample Size: 12 x 12 in / 30 x 30 cm

Ordering Options:

1. Custom Selection

Personalize your sample selection for a unique range. This option does not arrange the selection into specific boxes.