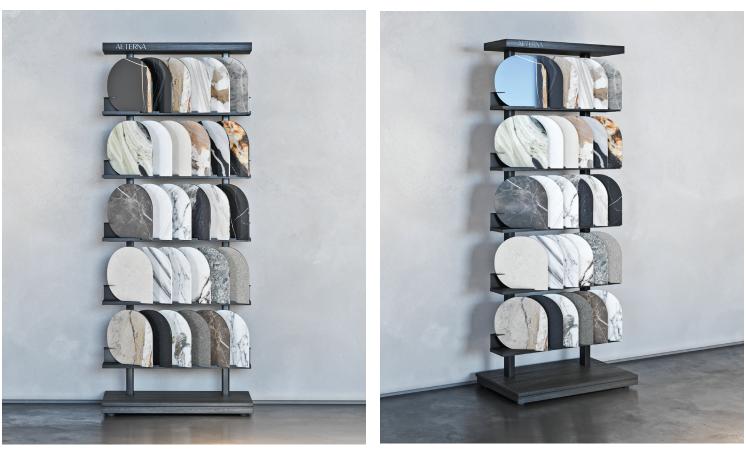

### Marketing support, *Gallery Tower Display - 75 PC*

The Gallery Tower Display balances sophistication and practicality. Fully customizable, it showcases 75 samples from our exclusive collections. With clean lines and a wood-look finish, this display offers a polished, professional presentation, efficiently highlighting product details and color options from our premium range.

The Gallery Tower Display is an elegant and versatile solution, designed to feature two distinct 12 mm sample options to best showcase Aeterna's exceptional designs. Choose between the 12 x 12 in / 30 x 30 cm A-shape samples or the 9 x 12 in / 22.5 x 30 cm rectangular samples, each providing a tailored presentation to highlight the unique qualities of our collections.

Gallery Tower Display with 12 x 12 in / 30 x 30 cm A-shape samples

Gallery Tower Display with 9 x 12 in / 22.5 x 30 cm rectangular samples

Gallery Tower Display 75-Piece Set