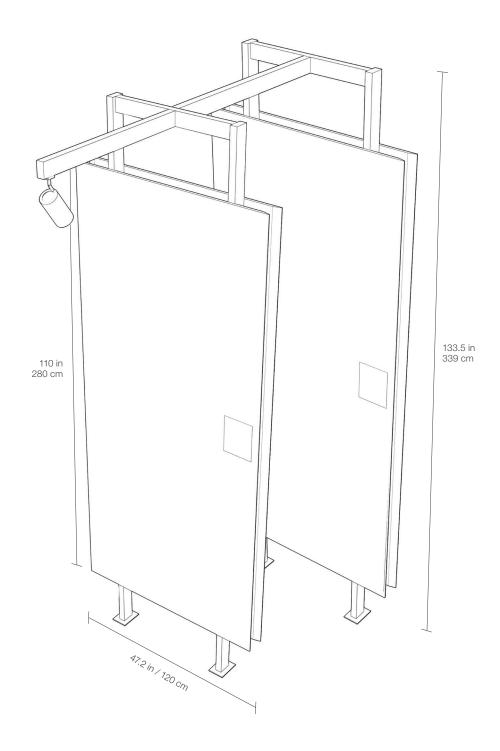

### Marketing support, Showroom Waterfall Display

Maximize your showroom's potential with our innovative modular sintered slab display. Designed with a sleek, angled configuration, this display allows you to present a wider variety of slabs in either 6mm or 12mm thickness in a compact footprint by featuring the sintered slabs cut at a smaller width. Ideal for spaces with limited room, it offers versatile placement options, whether against a wall or as a central island, with slabs showcased on both sides. Enhance both the aesthetics and functionality of your showroom while providing clients with an expanded selection of Aeterna's premium surfaces, all in a beautifully organized and space-efficient manner.

#### Marketing support, Showroom Waterfall Wall Display

Available in a 3-piece modular set, this display's angled design reduces its width, allowing you to showcase a broader selection of 6 mm and 12 mm slabs without compromising on space. Perfect for tight showroom layouts, the wall configuration optimizes surface area while keeping your premium slabs organized and easily accessible for clients. Its sleek design elevates both the aesthetics and functionality of your display, making it a smart, space-efficient solution.

#### Marketing support, Showroom Waterfall Standing Display

For a more dynamic presentation, Aeterna's standing sintered slab display offers the same modular flexibility in a central island setup. With the option to feature slabs on both sides, this display is available in either a 3-piece or 6-piece set, allowing you to scale according to your showroom's needs. The angled design not only saves space but also enhances the visibility of your entire slab collection, offering clients a convenient and engaging shopping experience. This versatile display transforms any showroom into a modern, efficient space, balancing form and function.