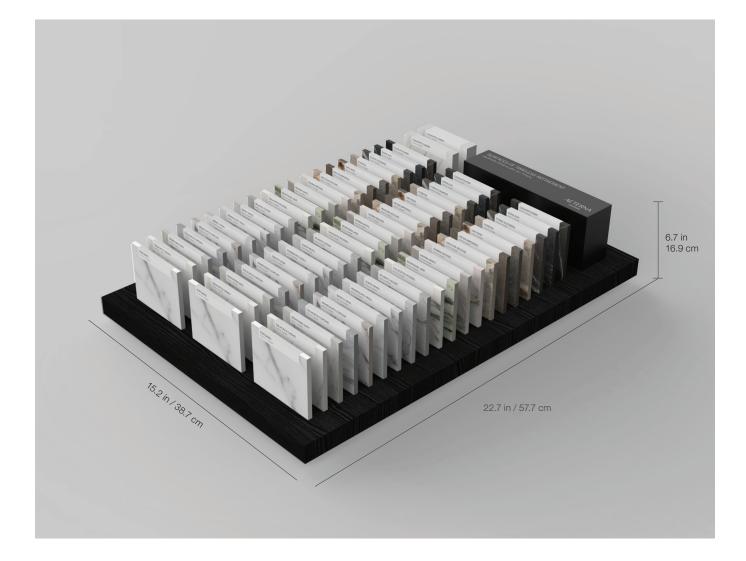

### Marketing support, Table Top Display

Aeterna's collection of Sintered Slabs are brought to life in a table top display that can hold up to 62 stunning sample chips. Each sample chip features an affixed label showing pertinent information like the full slab design, size, thickness, and finish availability as well as a QR code that links to the website for more details. The sample chips have been carefully designed and cut to be truly representative of the color, vein, and graphical experience of the full size slab. The table top display is elegantly showcased on a black wooden inspiration base with a sleek branding fixture that introduces the collection. Great care has been taken to maximize display space efficiency while providing the most motivating presentation of the collection.