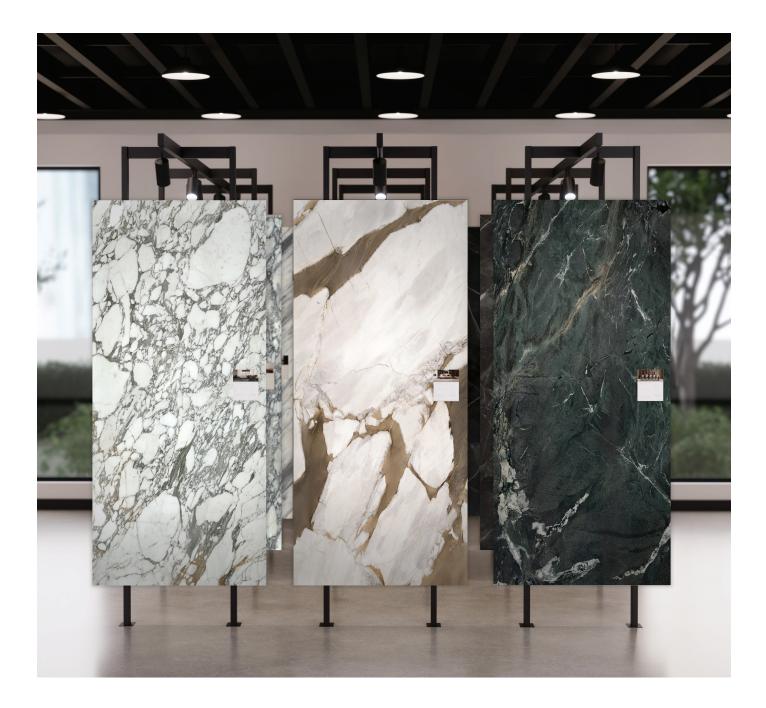

### Marketing support, Showroom Waterfall Display

Maximize your showroom's potential with our innovative modular sintered slab display. Designed with a sleek, angled configuration, this display allows you to present a wider variety of slabs in either 6mm or 12mm thickness in a compact footprint by featuring the sintered slabs cut at a smaller width. Ideal for spaces with limited room, it offers versatile placement options, whether against a wall or as a central island, with slabs showcased on both sides. Enhance both the aesthetics and functionality of your showroom while providing clients with an expanded selection of Aeterna's premium surfaces, all in a beautifully organized and space-efficient manner.

#### Marketing support, Showroom Waterfall Standing Display

For a more dynamic presentation, Aeterna's standing sintered slab display offers the same modular flexibility in a central island setup. With the option to feature slabs on both sides, this display is available in either a 3-piece or 6-piece set, allowing you to scale according to your showroom's needs. The angled design not only saves space but also enhances the visibility of your entire slab collection, offering clients a convenient and engaging shopping experience. This versatile display transforms any showroom into a modern, efficient space, balancing form and function.

Showroom Waterfall Standing Display 3-Piece Set