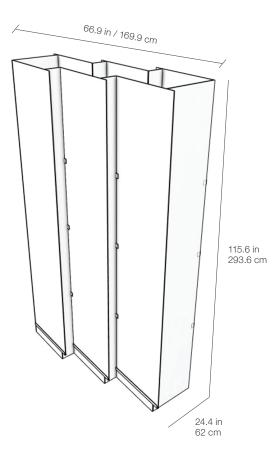

#### Marketing support, Showroom Waterfall Standing Display

For a more dynamic presentation, Aeterna's standing sintered slab display offers the same modular flexibility in a central island setup. With the option to feature slabs on both sides, this display is available in either a 3-piece or 6-piece set, allowing you to scale according to your showroom's needs. The angled design not only saves space but also enhances the visibility of your entire slab collection, offering clients a convenient and engaging shopping experience. This versatile display transforms any showroom into a modern, efficient space, balancing form and function.

Showroom Waterfall Standing Display 3-Piece Set