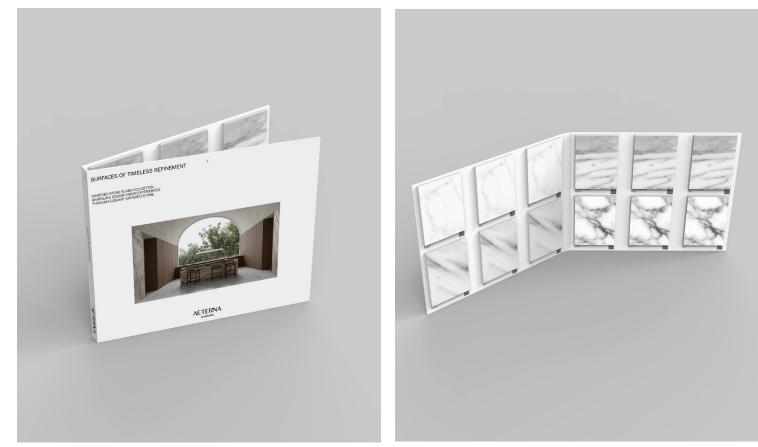

### Marketing support, A&D Binder

In today's fast-paced A&D community and dealer network, space within design libraries and showrooms is often limited. To address this challenge, we have crafted an elegant and highly efficient solution: Aeterna's A&D binders. Each binder is thoughtfully designed to provide both functionality and sophistication. The front cover introduces the collection with key information and a stunning render. Upon opening, the binder reveals up to 12 sintered sample chips, showcasing the breath of Aeterna's exquisite collection. The sample chips have been carefully designed and cut to be truly representative of the color, vein, and graphical experience of the full size slab. Available in 12 distinct editions, each binder highlights a curated selection of sintered slabs. Designed with precision, the binder features a spine that clearly identifies the collection name and material type, allowing for easy access and organization. This binder is an essential tool that merges convenience with luxury, elevating your design experience.

A&D Binder Outside

A&D Binder Inside