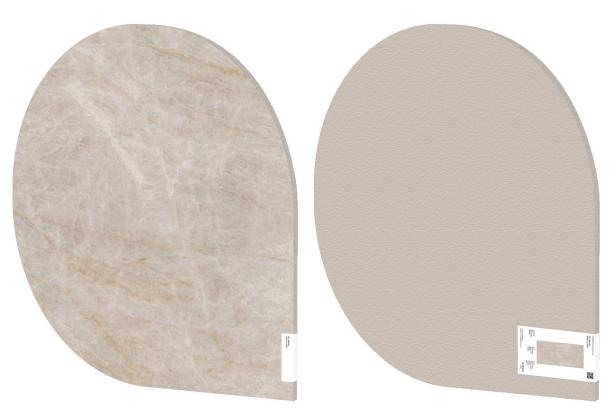

#### Marketing support, Sample Program

Aeterna's sample program is offered in a novel A-shape in a 24 x 24 in / 60 x 60 cm size, expertly crafted to provide an impeccable balance of detail and portability. This 12 mm versatile sample elegantly captures the intricate textures, veining, and color variations of our exclusive collections, making it the ideal choice for a professional presentation. The thoughtfully proportioned dimensions ensure that each design element is showcased with precision, offering a sophisticated solution for any showroom.

Aeterna's innovative sample program includes essential information and a QR code on the back label, providing easy access to further details about each color. Designed with a modern aesthetic in mind, maintaining a clean and contemporary look.

Sample Size: 24 x 24 in / 60 x 60 cm