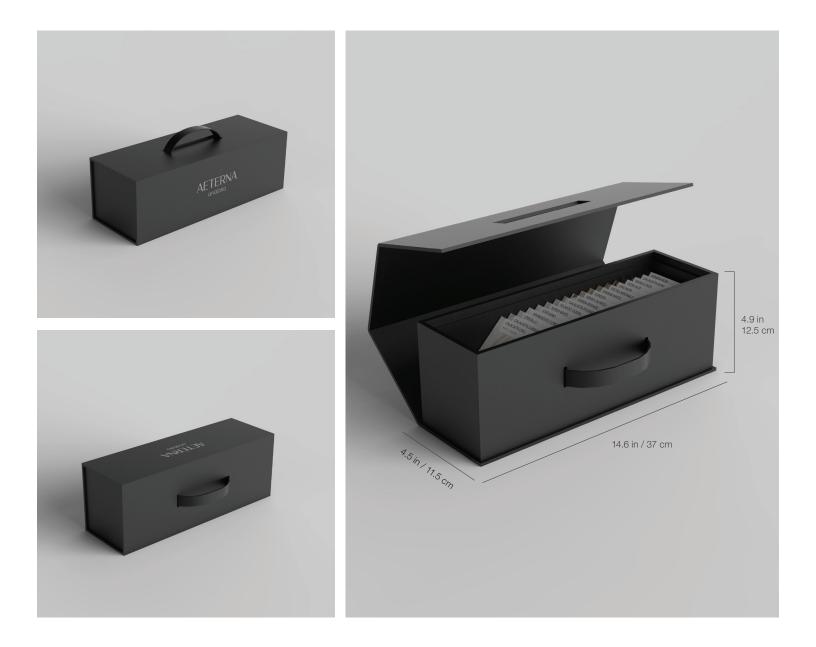

### Marketing support, Sample Chips

Sample chips are an essential tool for bringing mood boards to life and creating a cohesive design vision. The compact 4 x 5 in / 9.5 x 13.4 cm sample chip is thoughtfully designed for portability and precision, making it ideal for quick comparisons and seamless integration into design presentations. This versatile chip is also featured in the Sintered Slab A&D Binder, Tabletop Display, and Sample Chip Box, all available in a sleek 6 mm thickness.

Aeterna has created a sample chip program featuring every color and finish combination that includes key information and a QR code to discover more information for that color on its back label. The sample chips have been carefully designed and cut to be truly representative of the color, vein, and graphical experience of the full size slab. Aeterna also developed a premium sample chip carrying case to easily and beautifully store, organize, and carry sample chips to meetings.

Aeterna's sintered slab sample chips have been designed with a new label that wraps around the top edge of the sample chip, allowing for a clean, modern aesthetic.

Sample Chip Size: 4 x 5 in / 9.5 x 13.4 cm