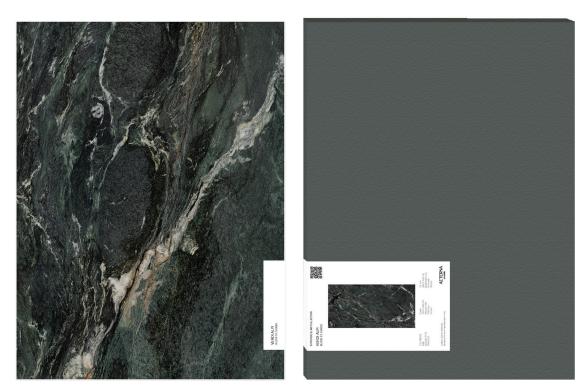

#### Marketing support, Sample Program

Aeterna's sample program is offered in a refined 9 x 12 in / 22.5 x 30 cm size, expertly crafted to provide an impeccable balance of detail and portability. This versatile 12 mm sample elegantly captures the intricate textures, veining, and color variations of our exclusive collections, making it the ideal choice for a professional presentation within the Gallery Tower Display or alone. The thoughtfully proportioned dimensions ensure that each design element is showcased with precision, offering a sophisticated solution for any showroom.

Aeterna's innovative sample program includes essential information and a QR code on the back label, providing easy access to further details about each color. Designed with a modern aesthetic in mind, maintaining a clean and contemporary look.

Sample Size: 9 x 12 in / 22.5 x 30 cm

Ordering Options:

1. Custom Selection

Personalize your sample selection for a unique range. This option does not arrange the selection into specific boxes.