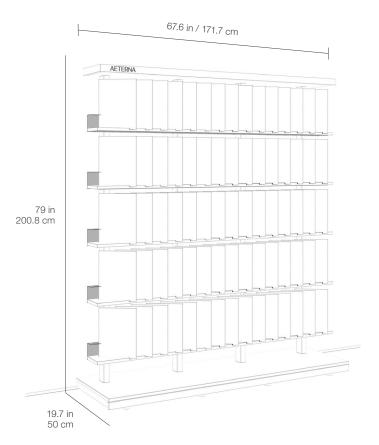

### Marketing support, *Gallery Tower Display - 75 PC*

The Gallery Tower Display balances sophistication and practicality. Fully customizable, it showcases 75 samples from our exclusive collections. With clean lines and a wood-look finish, this display offers a polished, professional presentation, efficiently highlighting product details and color options from our premium range.

The Gallery Tower Display is an elegant and versatile solution, designed to feature two distinct 12 mm sample options to best showcase Aeterna's exceptional designs. Choose between the 12 x 12 in / 30 x 30 cm A-shape samples or the 9 x 12 in / 22.5 x 30 cm rectangular samples, each providing a tailored presentation to highlight the unique qualities of our collections.

Gallery Tower Display with 12 x 12 in / 30 x 30 cm A-shape samples

Gallery Tower Display with 9 x 12 in / 22.5 x 30 cm rectangular samples

Gallery Tower Display 75-Piece Set