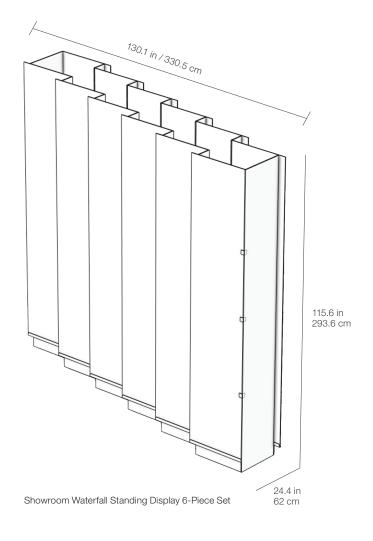

#### Marketing support, Showroom Waterfall Standing Display

For a more dynamic presentation, Aeterna's standing sintered slab display offers the same modular flexibility in a central island setup. With the option to feature slabs on both sides, this display is available in either a 3-piece or 6-piece set, allowing you to scale according to your showroom's needs. The angled design not only saves space but also enhances the visibility of your entire slab collection, offering clients a convenient and engaging shopping experience. This versatile display transforms any showroom into a modern, efficient space, balancing form and function.