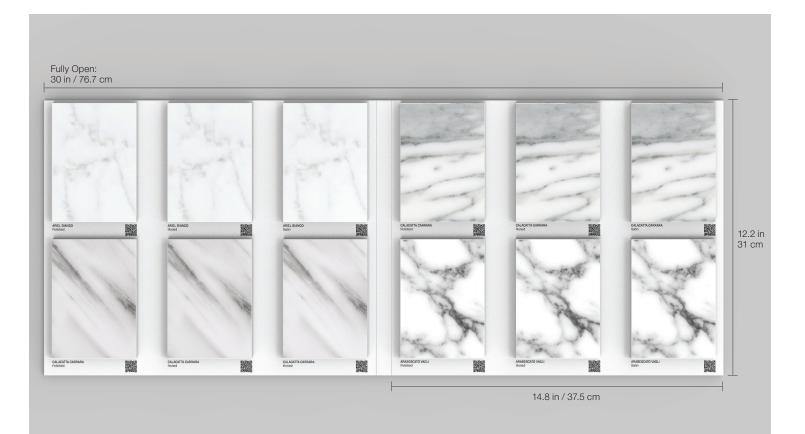

### Marketing support, Sample Chips

Sample chips are an essential tool for bringing mood boards to life and creating a cohesive design vision. The compact 4 x 5 in / 9.5 x 13.4 cm sample chip is thoughtfully designed for portability and precision, making it ideal for quick comparisons and seamless integration into design presentations. This versatile chip is also featured in the Sintered Slab A&D Binder, Tabletop Display, and Sample Chip Box, all available in a sleek 6 mm thickness.

Aeterna's sintered slab sample chips have been designed with a new label that wraps around the top edge of the sample chip, allowing for a clean, modern aesthetic.

Sample Chip Size: 4 x 5 in / 9.5 x 13.4 cm