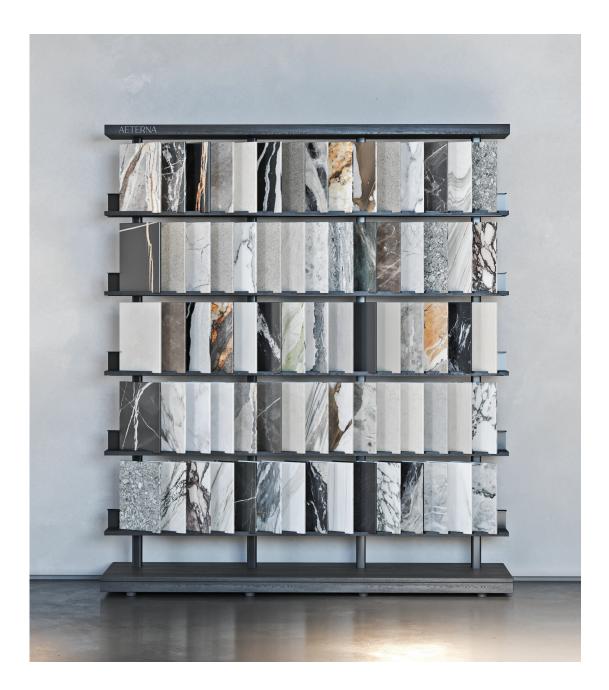

#### Marketing support, Showroom Display Fixtures

This customizable standing display structure showcases the essence of Aeterna's sintered slab collection in an elegant presentation. The structure is designed to allow a selection of a custom assortment of sintered slabs to exhibit. Each curated fixture highlights the intricate designs and colors offered in the collection and includes an information panel that provides more details alongside a meticulously crafted room scene. The display also incorporates a tailored lighting system designed to highlight the collection in the most flattering manner. We provide details and instructions for you to directly manage the installation in your showroom.

# Showroom Display Fixtures at a glance