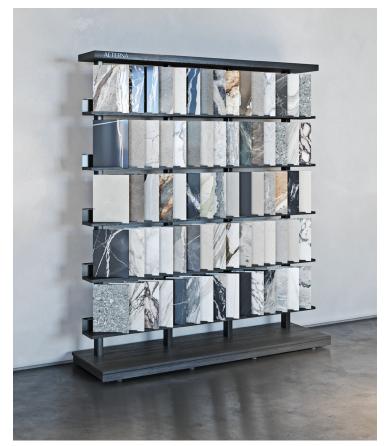

#### Marketing support, Showroom Display Fixtures

This customizable standing display structure showcases the essence of Aeterna's sintered slab collection in an elegant presentation. The structure is designed to allow a selection of a custom assortment of sintered slabs to exhibit. Each curated fixture highlights the intricate designs and colors offered in the collection and includes an information panel that provides more details alongside a meticulously crafted room scene. The display also incorporates a tailored lighting system designed to highlight the collection in the most flattering manner. We provide details and instructions for you to directly manage the installation in your showroom.

# Showroom Display Fixtures at a glance