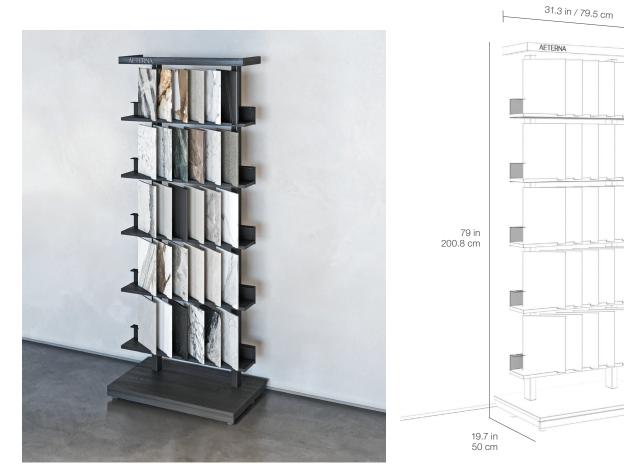

### Marketing support, *Gallery Tower Display - 30 PC*

The Gallery Tower Display strikes the perfect balance between sophistication and practicality, and is also available in a compact version for enhanced versatility in your showroom. Fully customizable, it elegantly showcases 30 samples from our exclusive collections. Featuring clean lines and a refined wood-look finish, this display offers a polished, professional presentation while efficiently highlighting key product details and color options. The compact design makes it ideal for maximizing showroom space, ensuring that your premium range is presented with style and ease, while maintaining accessibility for your clients.

The Gallery Tower Display is an elegant and versatile solution, designed to feature two distinct 12 mm sample options to best showcase Aeterna's exceptional designs. Choose between the  $12 \times 12$  in /  $30 \times 30$  cm A-shape samples or the  $9 \times 12$  in /  $22.5 \times 30$  cm rectangular samples, each providing a tailored presentation to highlight the unique qualities of our collections.

Gallery Tower Display with 12 x 12 in / 30 x 30 cm A-shape samples

Gallery Tower Display with 9 x 12 in / 22.5 x 30 cm rectangular samples

Gallery Tower Display 30-Piece Set