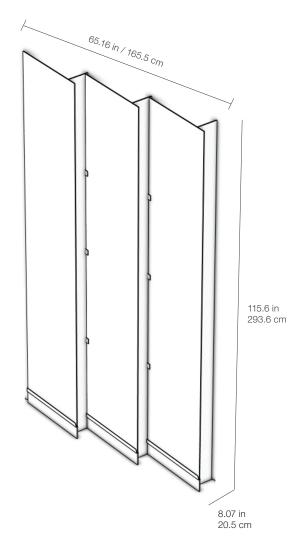

#### Marketing support, Showroom Waterfall Wall Display

Available in a 3-piece modular set, this display's angled design reduces its width, allowing you to showcase a broader selection of 6 mm and 12 mm slabs without compromising on space. Perfect for tight showroom layouts, the wall configuration optimizes surface area while keeping your premium slabs organized and easily accessible for clients. Its sleek design elevates both the aesthetics and functionality of your display, making it a smart, space-efficient solution.