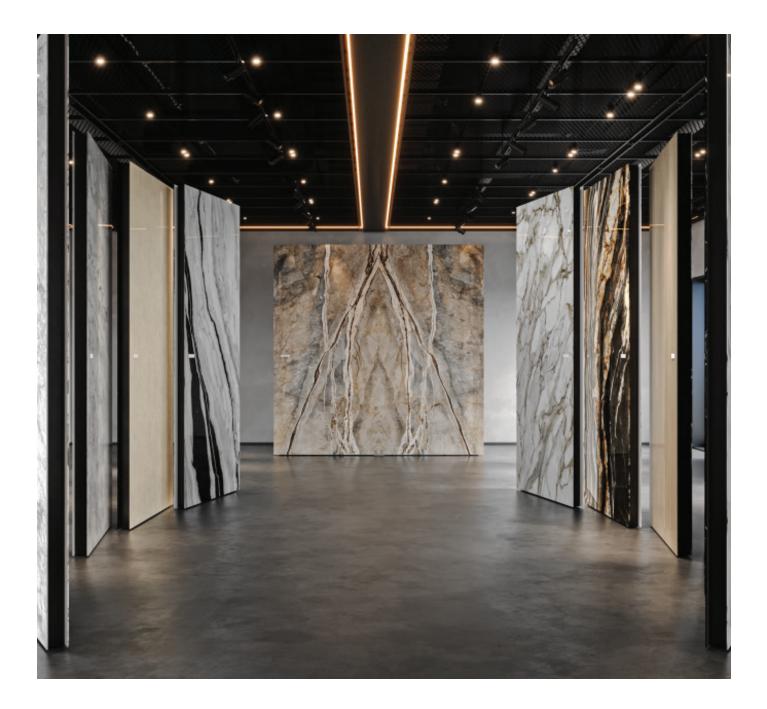

## Marketing support, Showroom Single Panel Display

Unveil the full beauty of each Aeterna sintered slab with the Single Panel Display. This versatile design allows you to showcase each 6 mm or 12 mm slab sample in a variety of stunning configurations. Feature a single panel for a dramatic spotlight effect, or position two panels side-by-side for a seamless true-to-nature bookmatch feature that highlights the stone's inherent pattern from one slab to another. For an even more dynamic presentation, arrange multiple panels to create limitless design possibilities, transforming your space into a visual masterpiece. Elevate your showroom experience with a display that not only highlights the elegance of Aeterna sintered slabs, but also offers endless flexibility to suit any vision.

A key benefit is that it features a non-fixed system, this display enables you to effortlessly switch out slab selections with ease. Its adaptable design revolutionizes the way you present and highlight Aeterna sintered slab products.

# Marketing support, Showroom Single Panel Display

Single Panel Display

Frame structure spacing between two panels for side-by-side installation