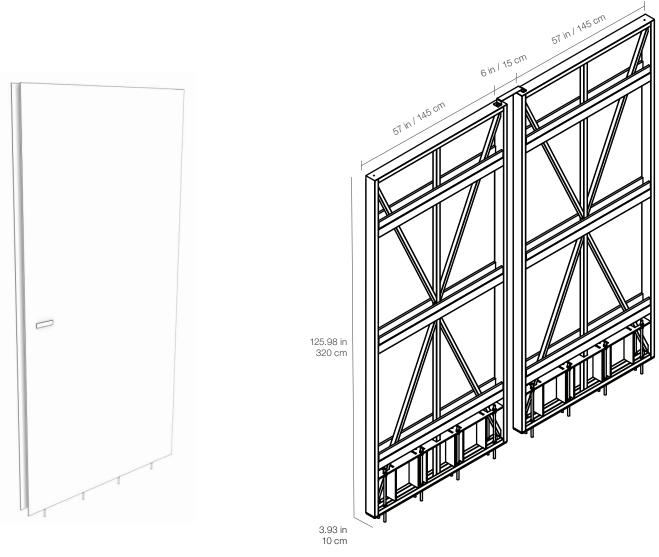

## Marketing support, Showroom Single Panel Display

Unveil the full beauty of each Aeterna sintered slab with the Single Panel Display. This versatile design allows you to showcase each 6 mm or 12 mm slab sample in a variety of stunning configurations. Feature a single panel for a dramatic spotlight effect, or position two panels side-by-side for a seamless true-to-nature bookmatch feature that highlights the stone's inherent pattern from one slab to another. For an even more dynamic presentation, arrange multiple panels to create limitless design possibilities, transforming your space into a visual masterpiece. Elevate your showroom experience with a display that not only highlights the elegance of Aeterna sintered slabs, but also offers endless flexibility to suit any vision.

A key benefit is that it features a non-fixed system, this display enables you to effortlessly switch out slab selections with ease. Its adaptable design revolutionizes the way you present and highlight Aeterna sintered slab products.

# Marketing support, Showroom Single Panel Display

Single Panel Display

Frame structure spacing between two panels for side-by-side installation