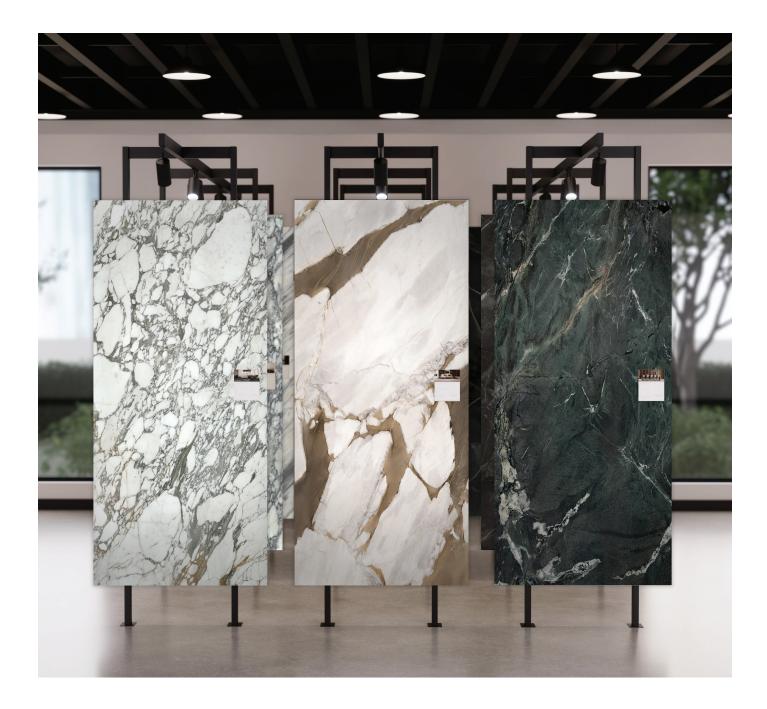

## Marketing support, Showroom Display Fixtures

This customizable standing display structure showcases the essence of Aeterna's sintered slab collection in an elegant presentation. The structure is designed to allow a selection of a custom assortment of 120 x 280 cm sintered slabs to exhibit. Each curated fixture highlights the intricate designs and colors offered in the collection and includes an information panel that provides more details alongside a meticulously crafted room scene. The display also incorporates a tailored lighting system designed to highlight the collection in the most flattering manner. We provide details and instructions for you to directly manage the installation in your showroom.

# Showroom Display Fixtures at a glance