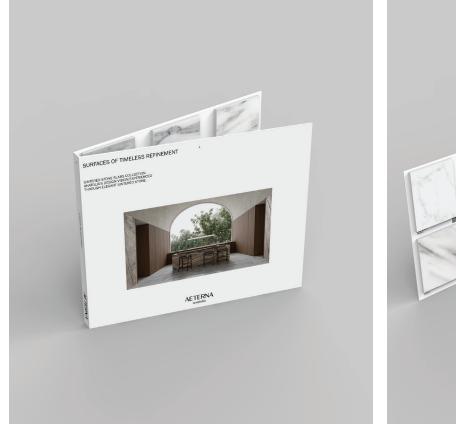

## Marketing support, A&D Binder

In today's fast-paced A&D community and dealer network, space within design libraries and showrooms is often limited. To address this challenge, we have crafted an elegant and highly efficient solution: Aeterna's A&D binders. Each binder is thoughtfully designed to provide both functionality and sophistication. The front cover introduces the collection with key information and a stunning render. Upon opening, the binder reveals up to 12 sintered sample chips, showcasing the breath of Aeterna's exquisite collection. The sample chips have been carefully designed and cut to be truly representative of the color, vein, and graphical experience of the full size slab. Available in 12 distinct editions, each binder highlights a curated selection of sintered slabs. Designed with precision, the binder features a spine that clearly identifies the collection name and material type, allowing for easy access and organization. This binder is an essential tool that merges convenience with luxury, elevating your design experience.

A&D Binder Outside

A&D Binder Inside