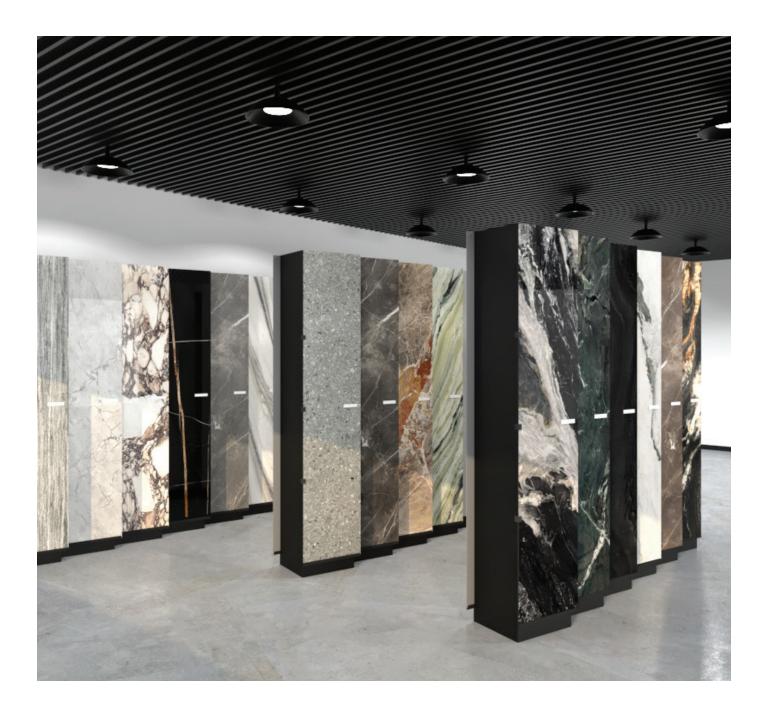

## Marketing support, Showroom Waterfall Display

Maximize your showroom's potential with our innovative modular sintered slab display. Designed with a sleek, angled configuration, this display allows you to present a wider variety of slabs in either 6mm or 12mm thickness in a compact footprint by featuring the sintered slabs cut at a smaller width. Each slab sample is 60 x 280 cm, ideal for spaces with limited room. It offers versatile placement options, whether against a wall or as a central island, with slabs showcased on both sides. A key benefit is that it features a non-fixed system, this display enables you to effortlessly switch out slab selections with ease, or change the direction of how you want the samples to be displayed. Enhance both the aesthetics and functionality of your showroom while providing clients with an expanded selection of Aeterna's premium surfaces, all in a beautifully organized and space-efficient manner.

## Marketing support, Showroom Waterfall Wall Display

Available in a 3-piece modular set, this display's angled design reduces its width, allowing you to showcase a broader selection of 6 mm and 12 mm slabs. Effortlessly expand your display, without any additional components, by adding additional modular sets without compromising on space. Perfect for tight showroom layouts, the wall configuration optimizes surface area while keeping your premium slabs organized and easily accessible for clients. Its sleek design elevates both the aesthetics and functionality of your display, making it a smart, space-efficient solution.

## Marketing support, Showroom Waterfall Standing Display

For a more dynamic presentation, Aeterna's standing sintered slab display offers the same modular flexibility in a central island setup. With the option to feature slabs on both sides, this display is available in either a 3-piece or 6-piece set. Effortlessly expand your display without any additional components by adding additional sets, allowing you to scale according to your showroom's needs. The angled design not only saves space but also enhances the visibility of your entire slab collection, offering clients a convenient and engaging shopping experience. This versatile display transforms any showroom into a modern, efficient space, balancing form and function.