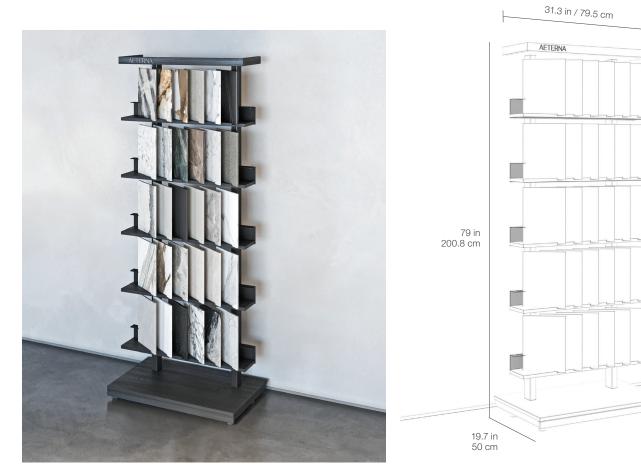

## Marketing support, A&D Binder

In today's fast-paced A&D community and dealer network, space within design libraries and showrooms is often limited. To address this challenge, we have crafted an elegant and highly efficient solution: Aeterna's A&D binders. Each binder is thoughtfully designed to provide both functionality and sophistication. The front cover introduces the collection with key information and a stunning render. Upon opening, the binder reveals up to 12 sintered sample chips, showcasing the breath of Aeterna's exquisite collection. The sample chips have been carefully designed and cut to be truly representative of the color, vein, and graphical experience of the full size slab. Available in 12 distinct editions, each binder highlights a curated selection of sintered slabs. Designed with precision, the binder features a spine that clearly identifies the collection name and material type, allowing for easy access and organization. This binder is an essential tool that merges convenience with luxury, elevating your design experience.

A&D Binder Outside

A&D Binder Inside