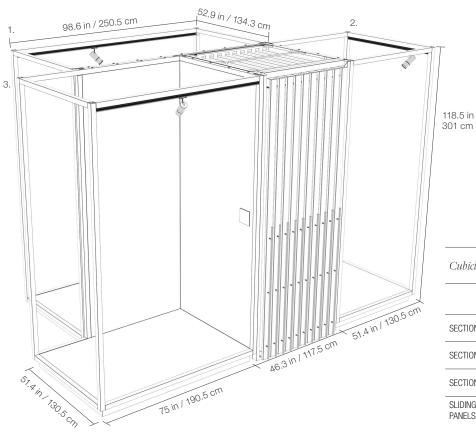

### Cubicle Display Panels Configurations

The 4 different Cubicle Display Panel configurations come with a variety of sections that can suit your showroom needs. Each one can be fully customizable, its non-fixed system enables you to effortlessly switch out slab selections with ease, revolutionizing the way you present and highlight Aeterna sintered slab products. Select each sample by color, thickness and finish for each section to create the perfect immersive experience.

Cubicle Display Panels - D (3 Sections + Sliding Panels)

|                   | WALL                          |                              | FLOOR       |              |
|-------------------|-------------------------------|------------------------------|-------------|--------------|
|                   | # OF PANELS                   | PANEL SIZE                   | # OF PANELS | PANEL SIZE   |
| SECTION 1         | 2 (Recommended for bookmatch) | 120 x 280 cm                 | 1           | 240 x 120 cm |
| SECTION 2         | 1                             | 120 x 280 cm                 | 1           | 120 x 120 cm |
| SECTION 3         | 2                             | 120 x 280 cm<br>118 x 280 cm | 1           | 180 x 120 cm |
| SLIDING<br>PANELS | 20                            | 120 x 280 cm                 | N/A         | N/A          |