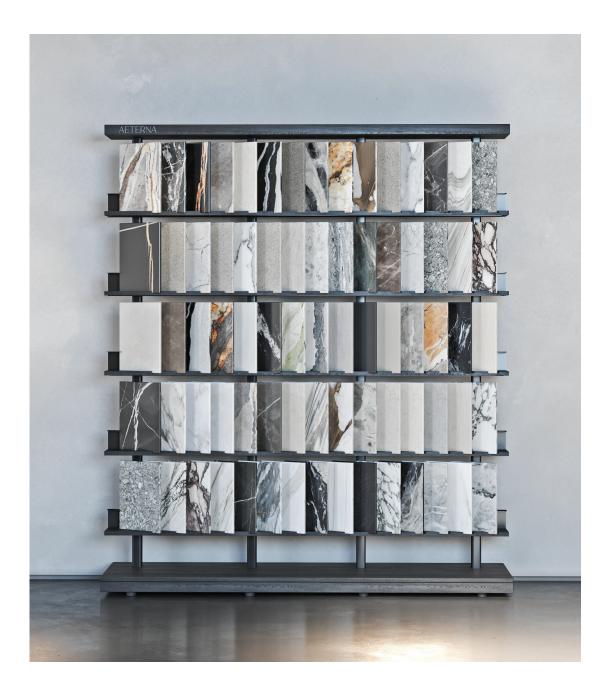

## Marketing support, Table Top Display

Aeterna's collection of Sintered Slabs are brought to life in a table top display that can hold up to 62 stunning sample chips. Each sample chip features an affixed label showing pertinent information like the full slab design, size, thickness, and finish availability as well as a QR code that links to the website for more details. The sample chips have been carefully designed and cut to be truly representative of the color, vein, and graphical experience of the full size slab. The table top display is elegantly showcased on a black wooden inspiration base with a sleek branding fixture that introduces the collection. Great care has been taken to maximize display space efficiency while providing the most motivating presentation of the collection.