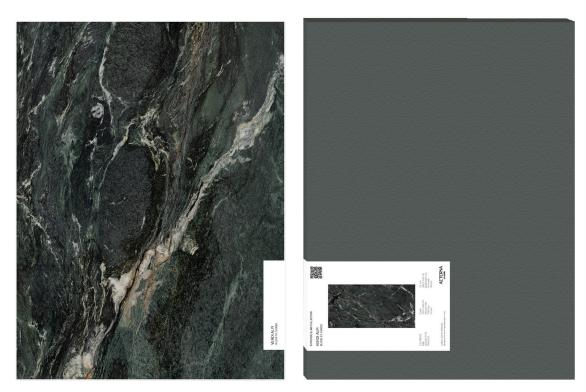

## Marketing support, Sample Program

Aeterna's sample program is offered in a refined 9 x 12 in / 22.5 x 30 cm size, expertly crafted to provide an impeccable balance of detail and portability. This versatile 12 mm sample elegantly captures the intricate textures, veining, and color variations of our exclusive collections, making it the ideal choice for a professional presentation within the Gallery Tower Display or alone. The thoughtfully proportioned dimensions ensure that each design element is showcased with precision, offering a sophisticated solution for any showroom.

Aeterna's innovative sample program includes essential information and a QR code on the back label, providing easy access to further details about each color. Designed with a modern aesthetic in mind, maintaining a clean and contemporary look.

Sample Size: 9 x 12 in / 22.5 x 30 cm

Ordering Options:

1. Custom Selection

Personalize your sample selection for a unique range. This option does not arrange the selection into specific boxes.