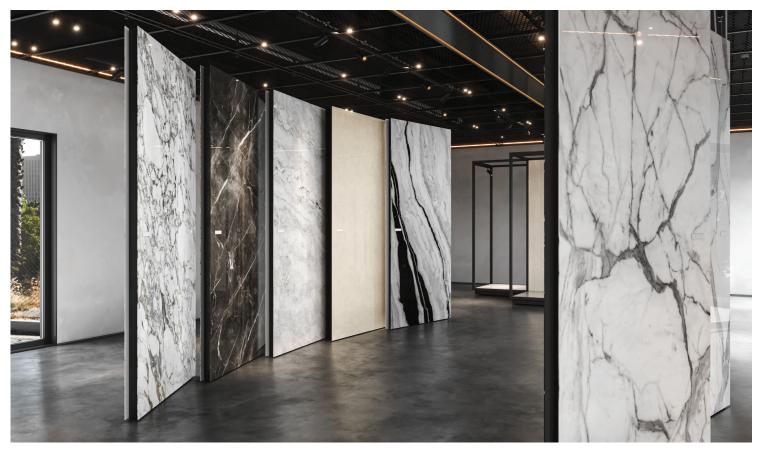

## Marketing support, Showroom Single Panel Display

Unveil the full beauty of each Aeterna sintered slab with the Single Panel Display. This versatile design allows you to showcase each 6 mm or 12 mm slab sample in a variety of stunning configurations. Feature a single panel for a dramatic spotlight effect, or position two panels side-by-side for a seamless true-to-nature bookmatch feature that highlights the stone's inherent pattern from one slab to another. For an even more dynamic presentation, arrange multiple panels to create limitless design possibilities, transforming your space into a visual masterpiece. Elevate your showroom experience with a display that not only highlights the elegance of Aeterna sintered slabs, but also offers endless flexibility to suit any vision.

A key benefit is that it features a non-fixed system, this display enables you to effortlessly switch out slab selections with ease. Its adaptable design revolutionizes the way you present and highlight Aeterna sintered slab products.

# Showroom Single Panel Display at a glance

Showroom Single Panel Displays