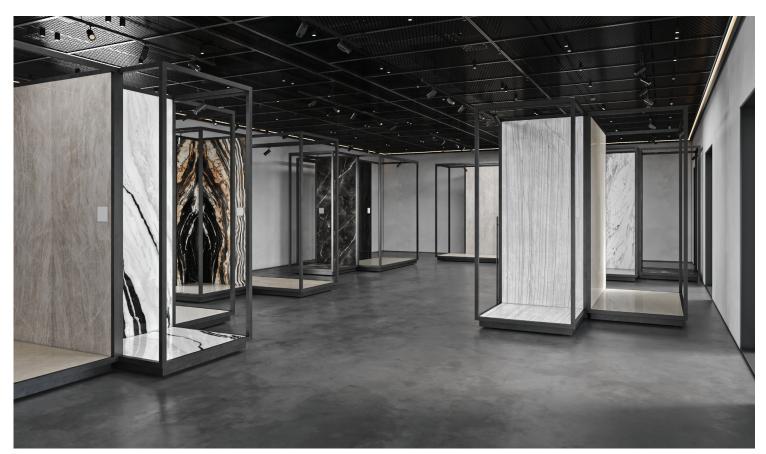

## Marketing support, Showroom Cubicle Display Panels

The innovative Cubical Display Panels showcase installed Aeterna sintered slabs on walls and floors in a room scene inspired setup. A selection of premium colours and finishes may be chosen to immerse viewers in the ambiance of these curated spaces. A key benefit is that it features a non-fixed system, this display enables you to effortlessly switch out slab selections with ease. Its adaptable design revolutionizes the way you present and highlight Aeterna sintered slab products.

This dynamic showroom experience comes in 4 different configurations, allowing customers to explore and appreciate the beauty of sintered slabs in a realistic setting. The lighting within these cubicles is thoughtfully integrated, enhancing the visual appeal of the displayed slabs.

### Cubicle Display Panels Configurations

The 4 different Cubicle Display Panel configurations come with a variety of sections that can suit your showroom needs. Each one can be fully customizable, its non-fixed system enables you to effortlessly switch out slab selections with ease, revolutionizing the way you present and highlight Aeterna sintered slab products. Select each sample by color, thickness and finish for each section to create the perfect immersive experience.

Showroom Cubicle Display Panels