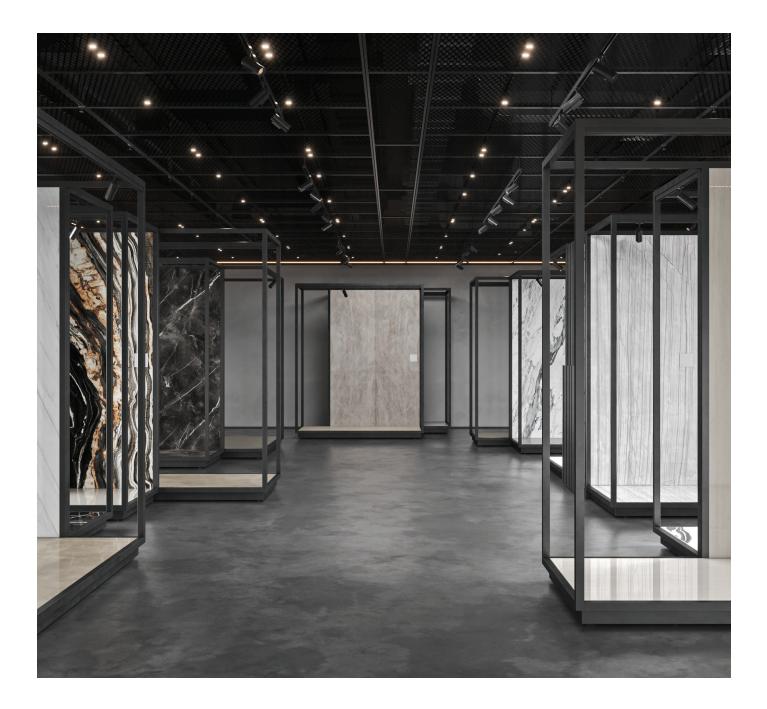

## Marketing support, Showroom Cubicle Display Panels

The innovative Cubical Display Panels showcase installed Aeterna sintered slabs on walls and floors in a room scene inspired setup. A selection of premium colours and finishes may be chosen to immerse viewers in the ambiance of these curated spaces. A key benefit is that it features a non-fixed system, this display enables you to effortlessly switch out slab selections with ease. Its adaptable design revolutionizes the way you present and highlight Aeterna sintered slab products.

This dynamic showroom experience comes in 4 different configurations, allowing customers to explore and appreciate the beauty of sintered slabs in a realistic setting. The lighting within these cubicles is thoughtfully integrated, enhancing the visual appeal of the displayed slabs.

### Cubicle Display Panels Configurations

The 4 different Cubicle Display Panel configurations come with a variety of sections that can suit your showroom needs. Each one can be fully customizable, its non-fixed system enables you to effortlessly switch out slab selections with ease, revolutionizing the way you present and highlight Aeterna sintered slab products. Select each sample by color, thickness and finish for each section to create the perfect immersive experience.

Showroom Cubicle Display Panels