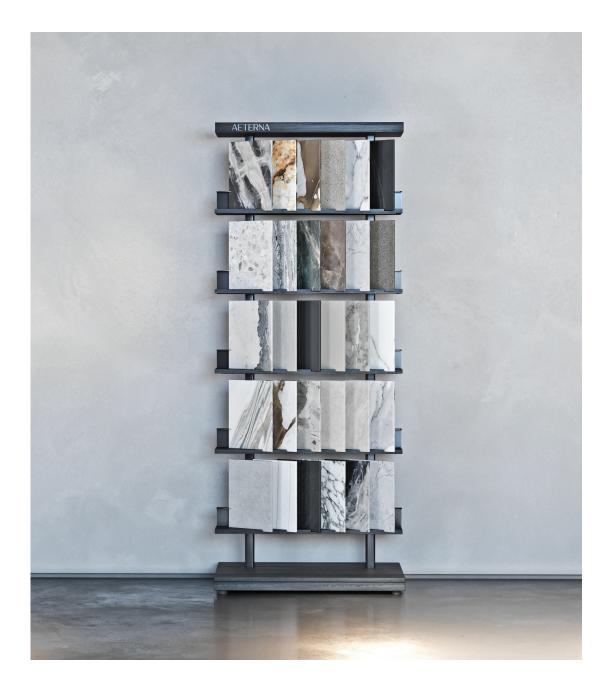

## Marketing support, Table Top Display

Aeterna's collection of Sintered Slabs are brought to life in a table top display that can hold up to 62 stunning sample chips. Each sample chip features an affixed label showing pertinent information like the full slab design, size, thickness, and finish availability as well as a QR code that links to the website for more details. The sample chips have been carefully designed and cut to be truly representative of the color, vein, and graphical experience of the full size slab. The table top display is elegantly showcased on a black wooden inspiration base with a sleek branding fixture that introduces the collection. Great care has been taken to maximize display space efficiency while providing the most motivating presentation of the collection.

## Marketing support, Sample Chips

Sample chips are an essential tool for bringing mood boards to life and creating a cohesive design vision. The compact 4 x 5 in / 9.5 x 13.4 cm sample chip is thoughtfully designed for portability and precision, making it ideal for quick comparisons and seamless integration into design presentations. This versatile chip is also featured in the Sintered Slab A&D Binder, Tabletop Display, and Sample Chip Box, all available in a sleek 6 mm thickness.

Aeterna's sintered slab sample chips have been designed with a new label that wraps around the top edge of the sample chip, allowing for a clean, modern aesthetic.

Sample Chip Size: 4 x 5 in / 9.5 x 13.4 cm