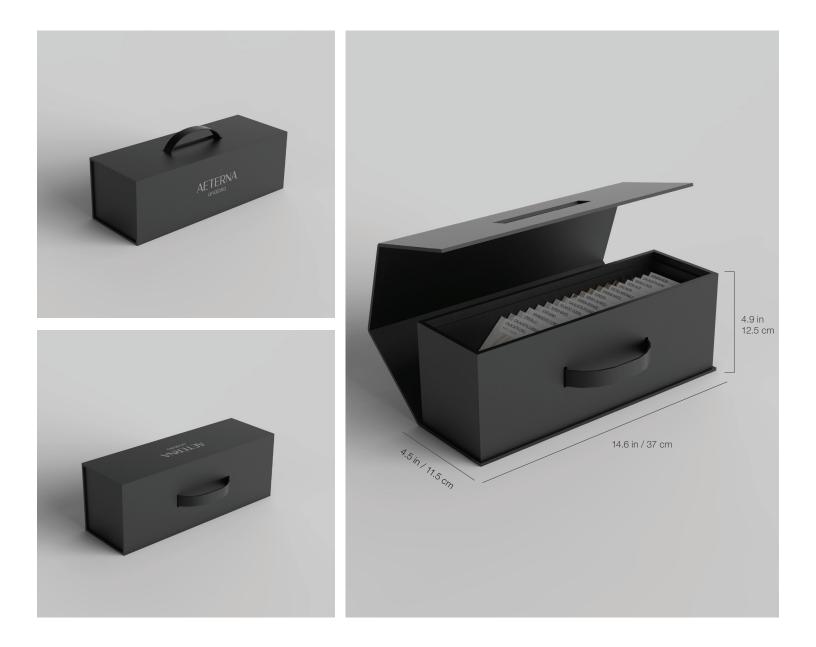

## Marketing support, Sample Chip Carrying Case

Aeterna proudly presents our premium sample chip carrying case, designed to elevate the way you store, organize, and transport your sintered slab sample chips. Crafted with both elegance and practicality in mind, this sleek carrying case offers the perfect solution for keeping your sample chips organized and easily accessible for meetings, presentations, or showroom displays. The case, which comes empty, is designed to comfortably hold up to 30 6mm and one 12 mm sample chips, allowing you to showcase a curated selection of Aeterna's stunning materials in two different thickness, ensuring maximum color variety. The sample selection is fully customizable to suit your design preferences and needs. Whether you're on the go or storing samples in your library, this luxurious case ensures your collection is both beautifully presented and effortlessly portable—making it an essential tool for any design professional seeking to impress.