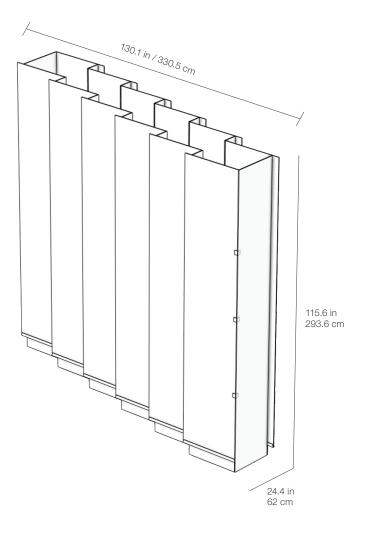

## Marketing support, Showroom Single Panel Display

Unveil the full beauty of each Aeterna sintered slab with the Single Panel Display. This versatile design allows you to showcase each 6 mm or 12 mm slab sample in a variety of stunning configurations. Feature a single panel for a dramatic spotlight effect, or position two panels side-by-side for a seamless true-to-nature bookmatch feature that highlights the stone's inherent pattern from one slab to another. For an even more dynamic presentation, arrange multiple panels to create limitless design possibilities, transforming your space into a visual masterpiece. Elevate your showroom experience with a display that not only highlights the elegance of Aeterna sintered slabs, but also offers endless flexibility to suit any vision.

A key benefit is that it features a non-fixed system, this display enables you to effortlessly switch out slab selections with ease. Its adaptable design revolutionizes the way you present and highlight Aeterna sintered slab products.

# Showroom Single Panel Display at a glance

Showroom Single Panel Displays