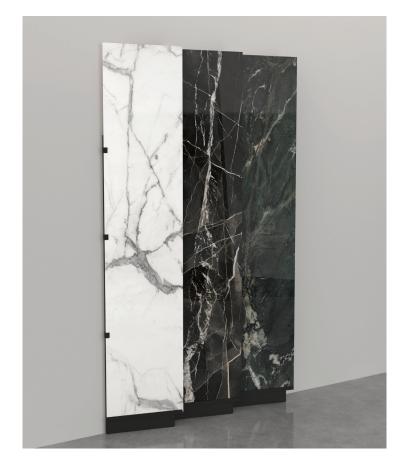

## Marketing support, Showroom Single Panel Display

Unveil the full beauty of each Aeterna sintered slab with the Single Panel Display. This versatile design allows you to showcase each 6 mm or 12 mm slab sample in a variety of stunning configurations. Feature a single panel for a dramatic spotlight effect, or position two panels side-by-side for a seamless true-to-nature bookmatch feature that highlights the stone's inherent pattern from one slab to another. For an even more dynamic presentation, arrange multiple panels to create limitless design possibilities, transforming your space into a visual masterpiece. Elevate your showroom experience with a display that not only highlights the elegance of Aeterna sintered slabs, but also offers endless flexibility to suit any vision.

A key benefit is that it features a non-fixed system, this display enables you to effortlessly switch out slab selections with ease. Its adaptable design revolutionizes the way you present and highlight Aeterna sintered slab products.

# Showroom Single Panel Display at a glance

Showroom Single Panel Displays

# Marketing support, Showroom Single Panel Display

Single Panel Display

Frame structure spacing between two panels for side-by-side installation