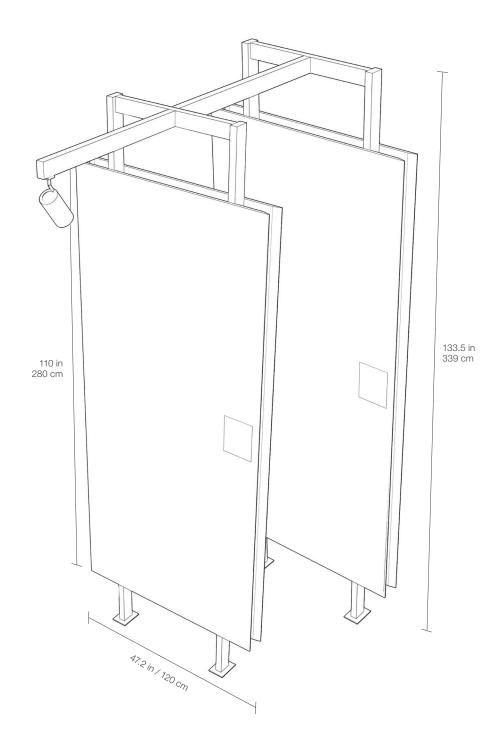

## Marketing support, Showroom Display Fixtures

This customizable standing display structure showcases the essence of Aeterna's sintered slab collection in an elegant presentation. The structure is designed to allow a selection of a custom assortment of 120 x 280 cm sintered slabs to exhibit. Each curated fixture highlights the intricate designs and colors offered in the collection and includes an information panel that provides more details alongside a meticulously crafted room scene. The display also incorporates a tailored lighting system designed to highlight the collection in the most flattering manner. We provide details and instructions for you to directly manage the installation in your showroom.

# Showroom Display Fixtures at a glance