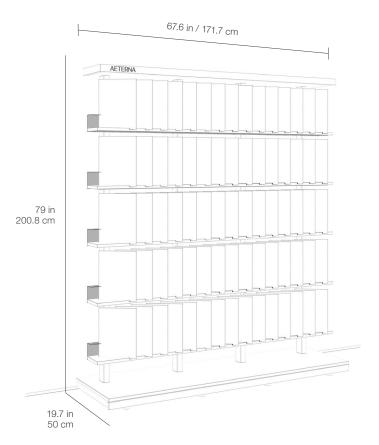

## Marketing support, Table Top Display

Aeterna's collection of Sintered Slabs are brought to life in a table top display that can hold up to 62 stunning sample chips. Each sample chip features an affixed label showing pertinent information like the full slab design, size, thickness, and finish availability as well as a QR code that links to the website for more details. The sample chips have been carefully designed and cut to be truly representative of the color, vein, and graphical experience of the full size slab. The table top display is elegantly showcased on a black wooden inspiration base with a sleek branding fixture that introduces the collection. Great care has been taken to maximize display space efficiency while providing the most motivating presentation of the collection.

## Marketing support, Sample Chips

Sample chips are an essential tool for bringing mood boards to life and creating a cohesive design vision. The compact 4 x 5 in / 9.5 x 13.4 cm sample chip is thoughtfully designed for portability and precision, making it ideal for quick comparisons and seamless integration into design presentations. This versatile chip is also featured in the Sintered Slab A&D Binder, Tabletop Display, and Sample Chip Box, all available in a sleek 6 mm thickness.

Aeterna's sintered slab sample chips have been designed with a new label that wraps around the top edge of the sample chip, allowing for a clean, modern aesthetic.

Sample Chip Size: 4 x 5 in / 9.5 x 13.4 cm