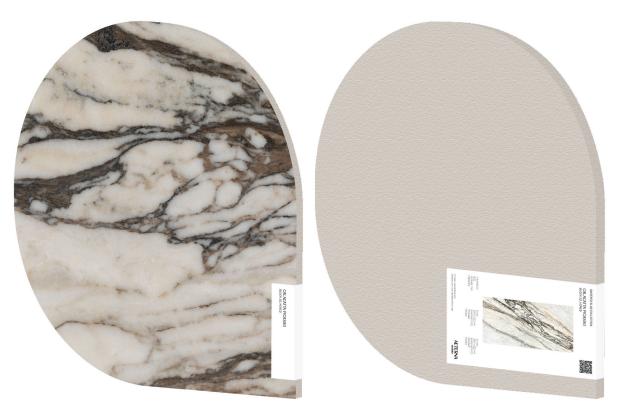

## Marketing support, Sample Program

Samples are key to visualizing and refining design concepts, helping to create a unified aesthetic. The A-shape 12 x 12 in / 30 x 30 cm sample offers a slightly larger surface, making it ideal for showcasing intricate material details, veining, and texture, while still being easy to maneuver and manage. This 12 mm A-shape sample is a premium selection designed for display in Aeterna's Gallery Tower Displays, offering a striking presentation of material and design.

Aeterna has created a sample program that includes key information and a QR code to discover more information for that color on its back label.

Sintered slab samples have been designed with a new label that wraps around the top edge of the sample, allowing for a clean, modern aesthetic.

Sample Size: 12 x 12 in / 30 x 30 cm

Ordering Options:

1. Custom Selection

Personalize your sample selection for a unique range. This option does not arrange the selection into specific boxes.