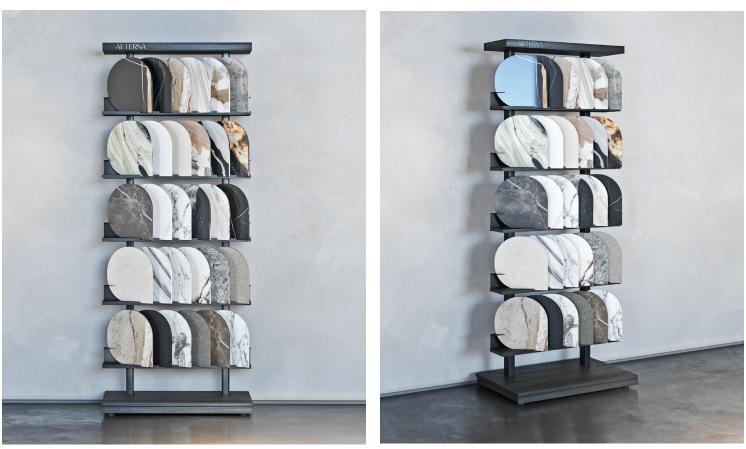

## Marketing support, Sample Program

Samples are key to visualizing and refining design concepts, helping to create a unified aesthetic. The A-shape 12 x 12 in / 30 x 30 cm sample offers a slightly larger surface, making it ideal for showcasing intricate material details, veining, and texture, while still being easy to maneuver and manage. This 12 mm A-shape sample is a premium selection designed for display in Aeterna's Gallery Tower Displays, offering a striking presentation of material and design.

Aeterna has created a sample program that includes key information and a QR code to discover more information for that color on its back label.

Sintered slab samples have been designed with a new label that wraps around the top edge of the sample, allowing for a clean, modern aesthetic.

## Marketing support, Sample Program

Aeterna's sample program is offered in a refined 9 x 12 in / 22.5 x 30 cm size, expertly crafted to provide an impeccable balance of detail and portability. This versatile 12 mm sample elegantly captures the intricate textures, veining, and color variations of our exclusive collections, making it the ideal choice for a professional presentation within the Gallery Tower Display or alone. The thoughtfully proportioned dimensions ensure that each design element is showcased with precision, offering a sophisticated solution for any showroom.

Aeterna's innovative sample program includes essential information and a QR code on the back label, providing easy access to further details about each color. Designed with a modern aesthetic in mind, maintaining a clean and contemporary look.