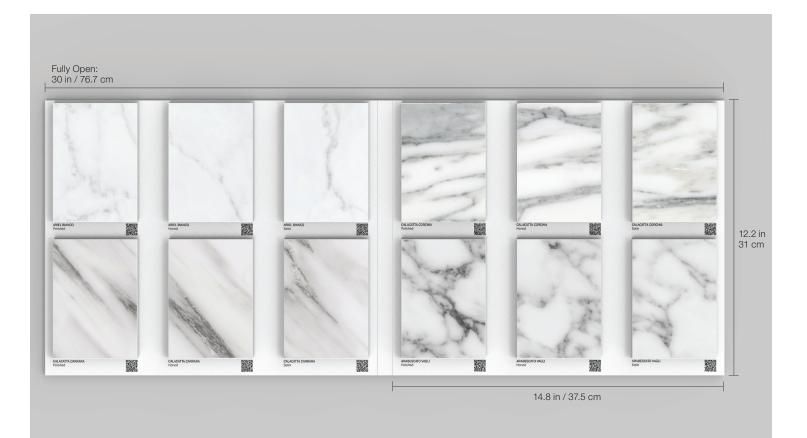

## Marketing support, Sample Chips

Sample chips are an essential tool for bringing mood boards to life and creating a cohesive design vision. The compact 4 x 5 in / 9.5 x 13.4 cm sample chip is thoughtfully designed for portability and precision, making it ideal for quick comparisons and seamless integration into design presentations. This versatile chip is also featured in the Sintered Slab A&D Binder, Tabletop Display, and Sample Chip Box, all available in a sleek 6 mm thickness.

Aeterna's sintered slab sample chips have been designed with a new label that wraps around the top edge of the sample chip, allowing for a clean, modern aesthetic.

Sample Chip Size: 4 x 5 in / 9.5 x 13.4 cm