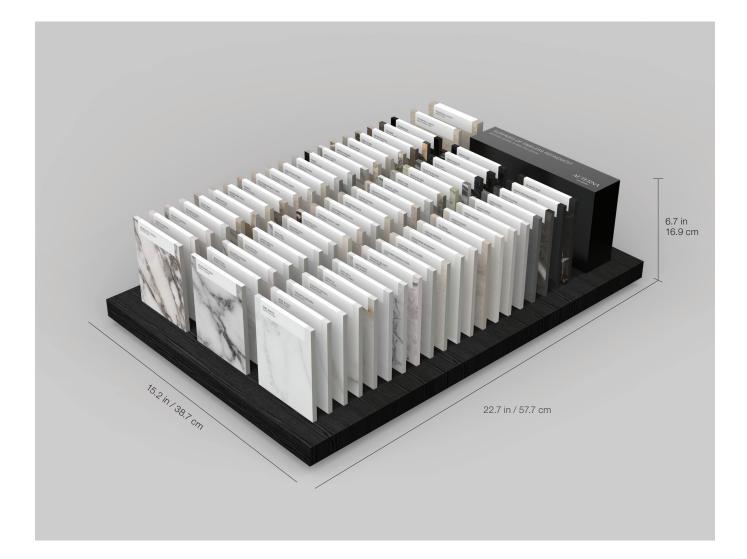

## Marketing support, Table Top Display

Aeterna's collection of Sintered Slabs are brought to life in a table top display that can hold up to 62 stunning sample chips. Each sample chip features an affixed label showing pertinent information like the full slab design, size, thickness, and finish availability as well as a QR code that links to the website for more details. The sample chips have been carefully designed and cut to be truly representative of the color, vein, and graphical experience of the full size slab. The table top display is elegantly showcased on a black wooden inspiration base with a sleek branding fixture that introduces the collection. Great care has been taken to maximize display space efficiency while providing the most motivating presentation of the collection.