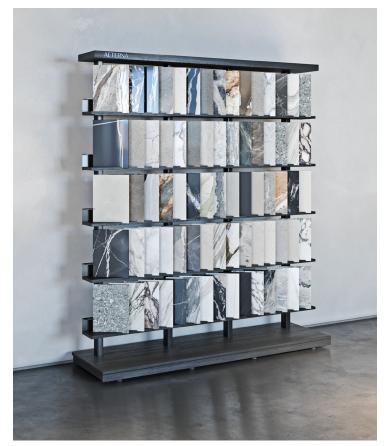

## Marketing support, *Gallery Tower Display - 30 PC*

The Gallery Tower Display strikes the perfect balance between sophistication and practicality, and is also available in a compact version for enhanced versatility in your showroom. Fully customizable, it elegantly showcases 30 samples from our exclusive collections. Featuring clean lines and a refined wood-look finish, this display offers a polished, professional presentation while efficiently highlighting key product details and color options. The compact design makes it ideal for maximizing showroom space, ensuring that your premium range is presented with style and ease, while maintaining accessibility for your clients.

The Gallery Tower Display is an elegant and versatile solution, designed to feature two distinct 12 mm sample options to best showcase Aeterna's exceptional designs. Choose between the  $12 \times 12$  in /  $30 \times 30$  cm A-shape samples or the  $9 \times 12$  in /  $22.5 \times 30$  cm rectangular samples, each providing a tailored presentation to highlight the unique qualities of our collections.

# Gallery Tower Display at a glance

Gallery Tower Display with 12 x 12 in / 30 x 30 cm A-shape samples

# Gallery Tower Display at a glance

Gallery Tower Display with 9 x 12 in / 22.5 x 30 cm rectangular samples

Gallery Tower Display 30-Piece Set