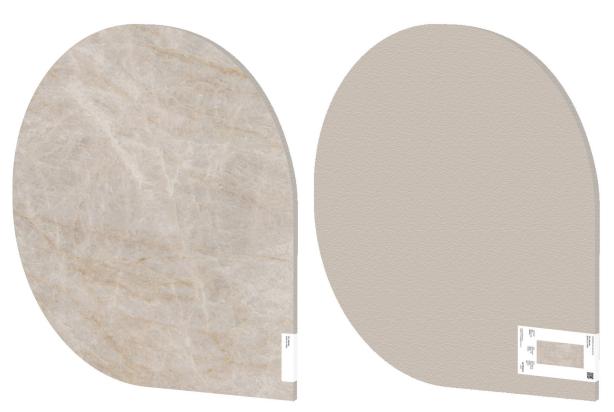

## Marketing support, Sample Program

Aeterna's sample program is offered in a novel A-shape in a 24 x 24 in / 60 x 60 cm size, expertly crafted to provide an impeccable balance of detail and portability. This 12 mm versatile sample elegantly captures the intricate textures, veining, and color variations of our exclusive collections, making it the ideal choice for a professional presentation. The thoughtfully proportioned dimensions ensure that each design element is showcased with precision, offering a sophisticated solution for any showroom.

Aeterna's innovative sample program includes essential information and a QR code on the back label, providing easy access to further details about each color. Designed with a modern aesthetic in mind, maintaining a clean and contemporary look.

Sample Size: 24 x 24 in / 60 x 60 cm