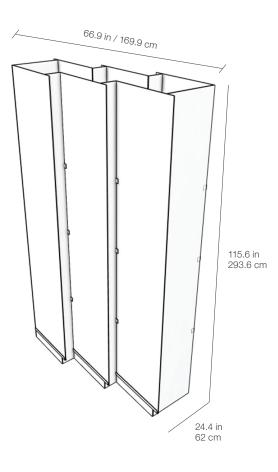

## Marketing support, Showroom Single Panel Display

Unveil the full beauty of each Aeterna sintered slab with the Single Panel Display. This versatile design allows you to showcase each 6 mm or 12 mm slab sample in a variety of stunning configurations. Feature a single panel for a dramatic spotlight effect, or position two panels side-by-side for a seamless true-to-nature bookmatch feature that highlights the stone's inherent pattern from one slab to another. For an even more dynamic presentation, arrange multiple panels to create limitless design possibilities, transforming your space into a visual masterpiece. Elevate your showroom experience with a display that not only highlights the elegance of Aeterna sintered slabs, but also offers endless flexibility to suit any vision.

A key benefit is that it features a non-fixed system, this display enables you to effortlessly switch out slab selections with ease. Its adaptable design revolutionizes the way you present and highlight Aeterna sintered slab products.