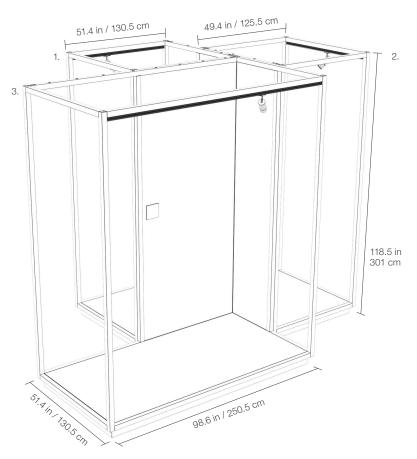

### Cubicle Display Panels Configurations

The 4 different Cubicle Display Panel configurations come with a variety of sections that can suit your showroom needs. Each one can be fully customizable, its non-fixed system enables you to effortlessly switch out slab selections with ease, revolutionizing the way you present and highlight Aeterna sintered slab products. Select each sample by color, thickness and finish for each section to create the perfect immersive experience.

## Marketing support, Showroom Cubicle Display Panels

| Cubicle Display Panels - A (3 Sections) |
|-----------------------------------------|
|-----------------------------------------|

|           | WALL        |                               | FLOOR       |              |
|-----------|-------------|-------------------------------|-------------|--------------|
|           | # OF PANELS | PANEL SIZE                    | # OF PANELS | PANEL SIZE   |
| SECTION 1 | 2           | 120 x 280 cm<br>57.5 x 280 cm | 1           | 120 x 120 cm |
| SECTION 2 | 1           | 120 x 280 cm                  | 1           | 120 x 120 cm |
| SECTION 3 | 2           | 120 x 280 cm<br>57.5 x 280 cm | 1           | 240 x 120 cm |