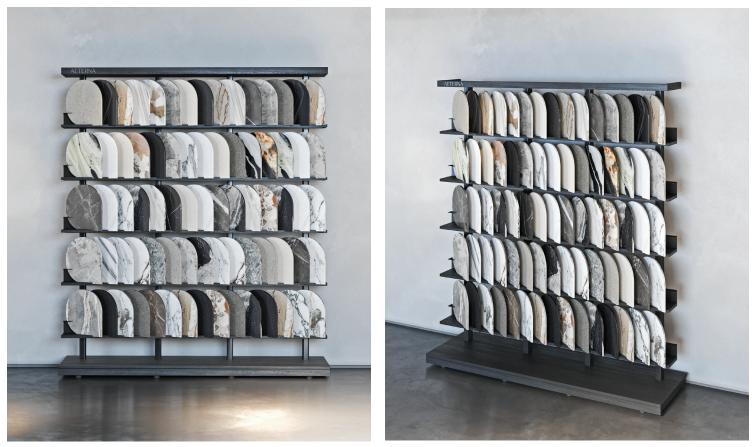

## Marketing support, *Gallery Tower Display - 75 PC*

The Gallery Tower Display balances sophistication and practicality. Fully customizable, it showcases 75 samples from our exclusive collections. With clean lines and a wood-look finish, this display offers a polished, professional presentation, efficiently highlighting product details and color options from our premium range.

The Gallery Tower Display is an elegant and versatile solution, designed to feature two distinct 12 mm sample options to best showcase Aeterna's exceptional designs. Choose between the 12 x 12 in / 30 x 30 cm A-shape samples or the 9 x 12 in / 22.5 x 30 cm rectangular samples, each providing a tailored presentation to highlight the unique qualities of our collections.

# Gallery Tower Display at a glance

Gallery Tower Display with 12 x 12 in / 30 x 30 cm A-shape samples

# Gallery Tower Display at a glance

Gallery Tower Display with 9 x 12 in / 22.5 x 30 cm rectangular samples

Gallery Tower Display 75-Piece Set