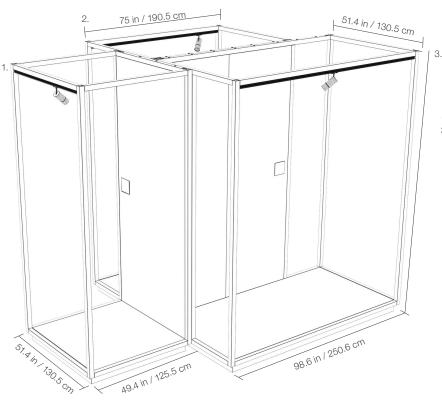

### Cubicle Display Panels Configurations

The 4 different Cubicle Display Panel configurations come with a variety of sections that can suit your showroom needs. Each one can be fully customizable, its non-fixed system enables you to effortlessly switch out slab selections with ease, revolutionizing the way you present and highlight Aeterna sintered slab products. Select each sample by color, thickness and finish for each section to create the perfect immersive experience.

## Marketing support, Showroom Cubicle Display Panels

Cubicle Display Panels - C (3 Sections)

|           | WALL        |                             | FLOOR       |              |
|-----------|-------------|-----------------------------|-------------|--------------|
|           | # OF PANELS | PANEL SIZE                  | # OF PANELS | PANEL SIZE   |
| SECTION 1 | 2           | 120 x 280 cm<br>60 x 280 cm | 1           | 120 x 120 cm |
| SECTION 2 | 2           | 92.5 x 280 cm               | 1           | 240 x 120 cm |
| SECTION 3 | 2           | 120 x 280 cm                | 1           | 240 x 120 cm |