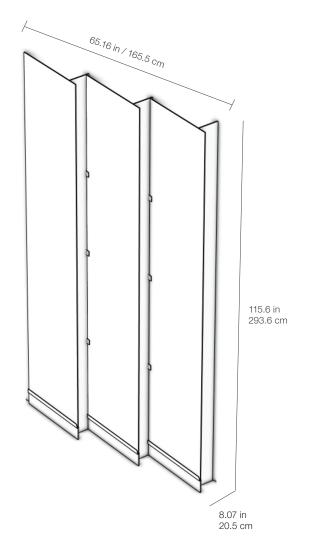

## Marketing support, Showroom Single Panel Display

Unveil the full beauty of each Aeterna sintered slab with the Single Panel Display. This versatile design allows you to showcase each 6 mm or 12 mm slab sample in a variety of stunning configurations. Feature a single panel for a dramatic spotlight effect, or position two panels side-by-side for a seamless true-to-nature bookmatch feature that highlights the stone's inherent pattern from one slab to another. For an even more dynamic presentation, arrange multiple panels to create limitless design possibilities, transforming your space into a visual masterpiece. Elevate your showroom experience with a display that not only highlights the elegance of Aeterna sintered slabs, but also offers endless flexibility to suit any vision.

A key benefit is that it features a non-fixed system, this display enables you to effortlessly switch out slab selections with ease. Its adaptable design revolutionizes the way you present and highlight Aeterna sintered slab products.