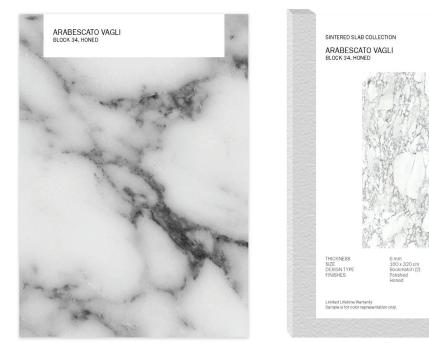

## Marketing support, Sample Chips

Sample chips are an essential tool for bringing mood boards to life and creating a cohesive design vision. The compact 4 x 5 in / 9.5 x 13.4 cm sample chip is thoughtfully designed for portability and precision, making it ideal for quick comparisons and seamless integration into design presentations. This versatile chip is also featured in the Sintered Slab A&D Binder, Tabletop Display, and Sample Chip Box, all available in a sleek 6 mm thickness.

Aeterna has created a sample chip program featuring every color and finish combination that includes key information and a QR code to discover more information for that color on its back label. The sample chips have been carefully designed and cut to be truly representative of the color, vein, and graphical experience of the full size slab. Aeterna also developed a premium sample chip carrying case to easily and beautifully store, organize, and carry sample chips to meetings.

Aeterna's sintered slab sample chips have been designed with a new label that wraps around the top edge of the sample chip, allowing for a clean, modern aesthetic.

Sample Chip Size: 4 x 5 in / 9.5 x 13.4 cm