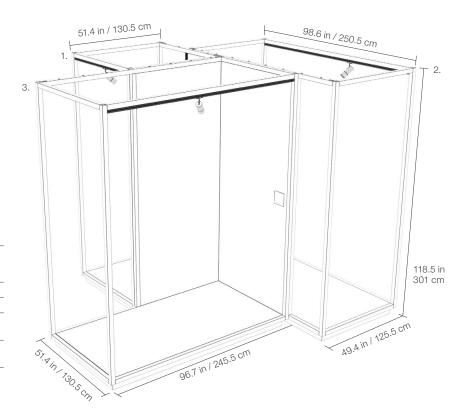

### Cubicle Display Panels Configurations

The 4 different Cubicle Display Panel configurations come with a variety of sections that can suit your showroom needs. Each one can be fully customizable, its non-fixed system enables you to effortlessly switch out slab selections with ease, revolutionizing the way you present and highlight Aeterna sintered slab products. Select each sample by color, thickness and finish for each section to create the perfect immersive experience.

118.5 in 301 cm

Cubicle Display Panels - B (3 Sections)

|           | WALL        |                                  | FLOOR       |              |
|-----------|-------------|----------------------------------|-------------|--------------|
|           | # OF PANELS | PANEL SIZE                       | # OF PANELS | PANEL SIZE   |
| SECTION 1 | 1           | 120 x 280 cm                     | 1           | 120 x 120 cm |
| SECTION 2 | 3           | 90 x 280 cm x 2<br>57.5 x 280 cm | 1           | 180 x 120 cm |
| SECTION 3 | 2           | 90 x 280 cm x 2<br>57.5 x 280 cm | 1           | 240 x 120 cm |