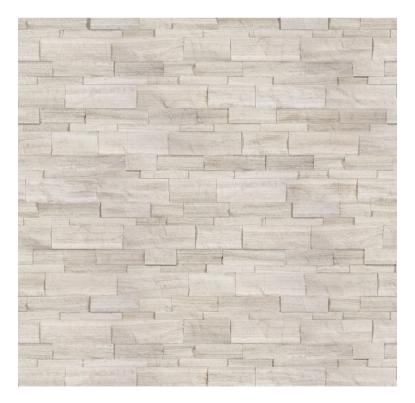

### Colors and patterns at a glance

Ritz Gray Marble Split Face 5004-0028-0

Silver Ash Travertine Split Face 5004-0038-0

Stark Carbon Marble Split Face 5004-0042-0

and the states

4 h (1)

Stat Co

Note: