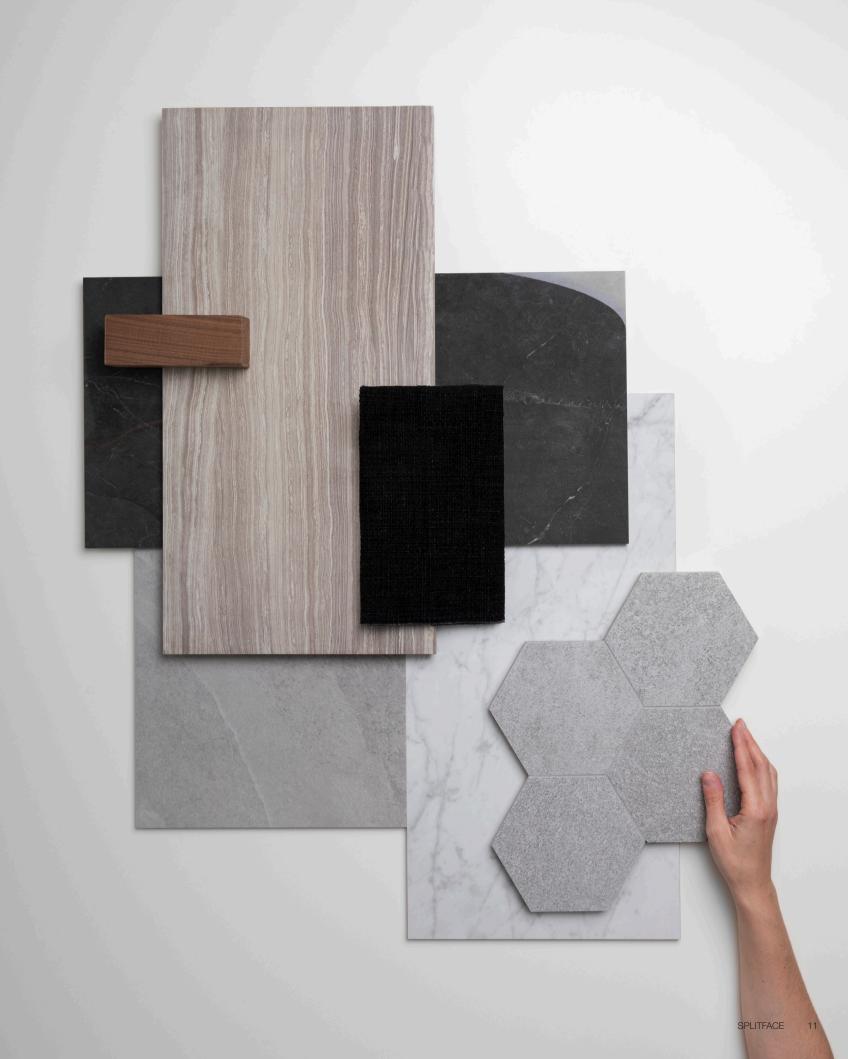

### Colors and patterns at a glance

Bianco Venatino Marble Split Face 5004-0030-0

Strada Mist Limestone Split Face 5004-0040-0

Impero Reale Marble Split Face 5004-0032-0

Picasso Travertine Split Face 5004-0034-0

### Colors and patterns at a glance

Ritz Gray Marble Split Face 5004-0028-0

Silver Ash Travertine Split Face 5004-0038-0

Stark Carbon Marble Split Face 5004-0042-0

and the states

4 h (1)

Stat Co

Note:

we have to

·

*The Anatolia difference* Unmatched elegance and unparalleled perfection.

Natural stone retains a timeless beauty. Anatolia's selection stands out for its strong aesthetic and expressive value, capturing the latest trends in interior design through unique shapes and elegant stone character. Highly sought-after materials, sourced from the most premium quarries. With their carefully selected colors and looks, from bright, to delicate to full of character, Anatolia's collections of natural stone will elegantly furnish any design. The value of variety enriches spaces as a result of one-of-a-kind craftsmanship executed with cutting-edge technology.

Anatolia's Natural Stone collections feature coordinated floor and wall tiles, mosaics, and trims in a variety of distinct styles. Stones with unique colors, patterns, and characteristics sourced from the world's most premium quarries, are meticulously selected and crafted to best represent their ancient geological beauty and become heroes of the most extraordinary spaces.