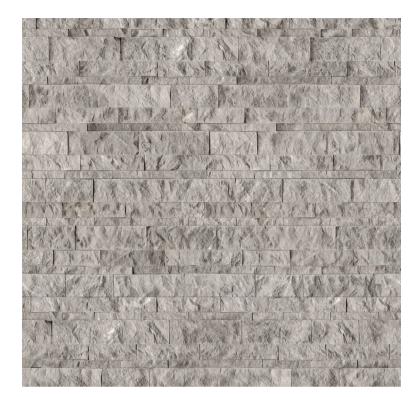

### Colors and patterns at a glance

Ritz Gray Marble Split Face 5004-0028-0

Silver Ash Travertine Split Face 5004-0038-0

Stark Carbon Marble Split Face 5004-0042-0

and the states

4 h (1)

Stat Co

Note: