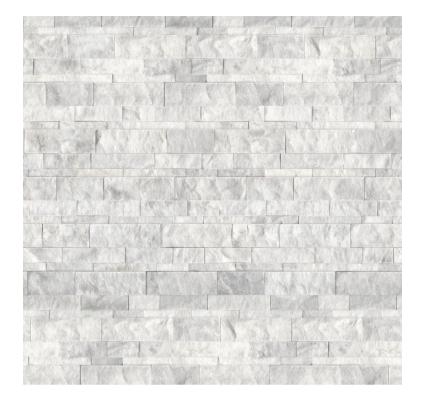

### Colors and patterns at a glance

Bianco Venatino Marble Split Face 5004-0030-0

Strada Mist Limestone Split Face 5004-0040-0

Impero Reale Marble Split Face 5004-0032-0

Picasso Travertine Split Face 5004-0034-0