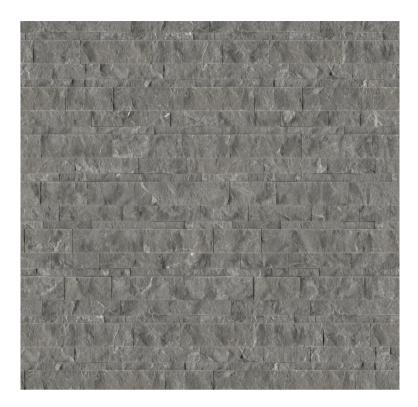

### Colors and patterns at a glance

Bianco Venatino Marble Split Face 5004-0030-0

Strada Mist Limestone Split Face 5004-0040-0

Impero Reale Marble Split Face 5004-0032-0

Picasso Travertine Split Face 5004-0034-0

### Colors and patterns at a glance

Ritz Gray Marble Split Face 5004-0028-0

Silver Ash Travertine Split Face 5004-0038-0

Stark Carbon Marble Split Face 5004-0042-0

and the states

4 h (1)

Stat Co

Note: