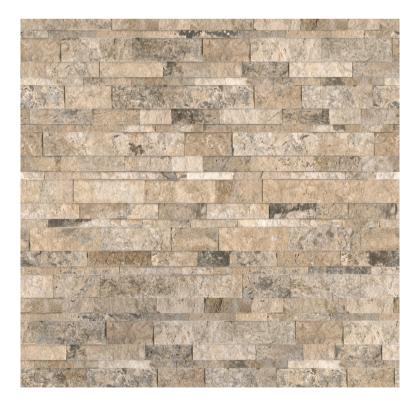

### Colors and patterns at a glance

Bianco Venatino Marble Split Face 5004-0030-0

Strada Mist Limestone Split Face 5004-0040-0

Impero Reale Marble Split Face 5004-0032-0

Picasso Travertine Split Face 5004-0034-0