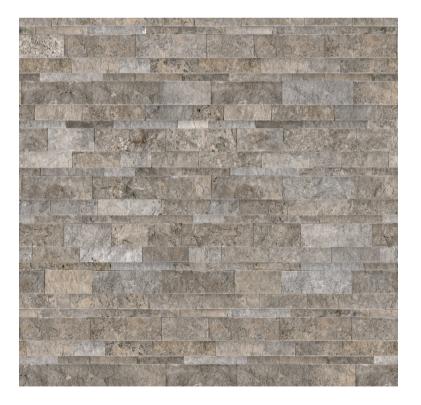

### Colors and patterns at a glance

Bianco Venatino Marble Split Face 5004-0030-0

Strada Mist Limestone Split Face 5004-0040-0

Impero Reale Marble Split Face 5004-0032-0

Picasso Travertine Split Face 5004-0034-0