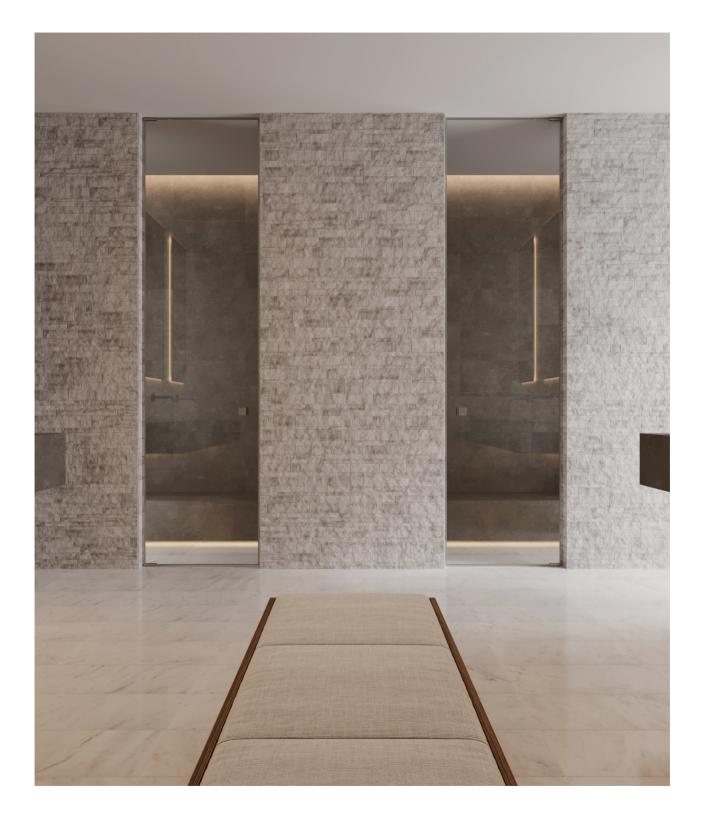

we have to

·

*The Anatolia difference* Unmatched elegance and unparalleled perfection.

Natural stone retains a timeless beauty. Anatolia's selection stands out for its strong aesthetic and expressive value, capturing the latest trends in interior design through unique shapes and elegant stone character. Highly sought-after materials, sourced from the most premium quarries. With their carefully selected colors and looks, from bright, to delicate to full of character, Anatolia's collections of natural stone will elegantly furnish any design. The value of variety enriches spaces as a result of one-of-a-kind craftsmanship executed with cutting-edge technology.

Anatolia's Natural Stone collections feature coordinated floor and wall tiles, mosaics, and trims in a variety of distinct styles. Stones with unique colors, patterns, and characteristics sourced from the world's most premium quarries, are meticulously selected and crafted to best represent their ancient geological beauty and become heroes of the most extraordinary spaces.