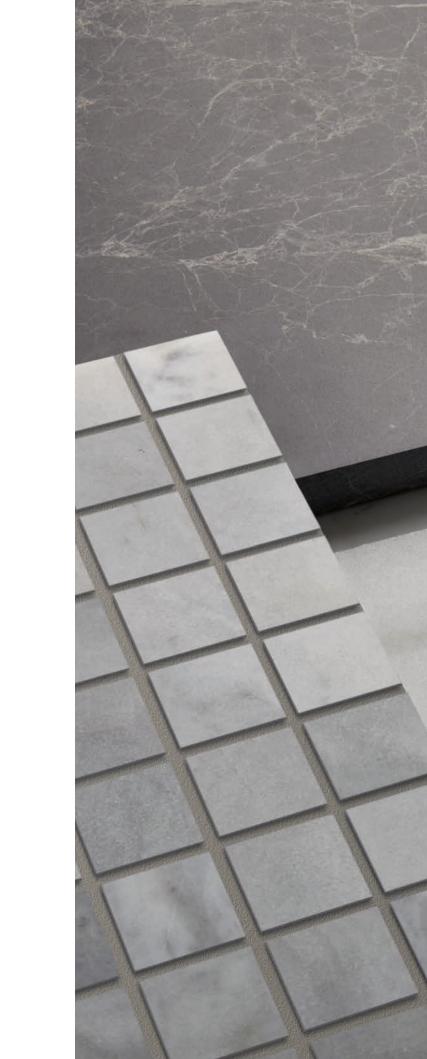

6 x 24 in / 15 x 60 cm Bianco Venatino Honed Cubics Marble Panel

# 6 x 24 in | 15 x 60 cm Cubic Wall Panels

Bianco Venatino Honed 5004-0031-0

Impero Reale Honed 5004-0033-0