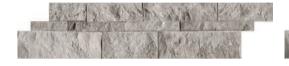

# Split Face Wall Panels

Bianco Venatino Split Face

Silver Ash Travertine Split Face

Strada Mist Split Face

Picasso Travertine Split Face

Siena Avorio Split Face

Stark Carbon Split Face

Ritz Grey Split Face

# $6 \times 24$ in | 15 x 60 cm Split Face Wall Panels

Strada Mist Veincut Split Face 5004-0040-0

Ritz Gray Honed 5004-0029-0

Siena Avorio Veincut Honed 5004-0037-0

Ritz Gray Split Face 5004-0028-0

Picasso Travertine Honed 5004-0035-0