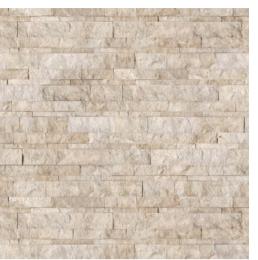

# Split Face Wall Panels

Bianco Venatino Split Face

Silver Ash Travertine Split Face

Strada Mist Split Face

Picasso Travertine Split Face

Siena Avorio Split Face

Stark Carbon Split Face

Ritz Grey Split Face

# $6 \times 24$ in | 15 x 60 cm Split Face Wall Panels

Strada Mist Veincut Split Face 5004-0040-0

Ritz Gray Honed 5004-0029-0

Siena Avorio Veincut Honed 5004-0037-0

Ritz Gray Split Face 5004-0028-0

Picasso Travertine Honed 5004-0035-0