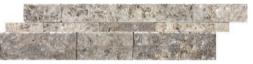

# Cubic Wall Panels

Ritz Grey Honed Cubics

Stark Carbon Polished Cubics

Impero Reale Honed Cubics

Siena Avorio Honed Cubics

Strada Mist Honed Cubics

Picasso Travertine Honed Cubics

Silver Ash Travertine Honed Cubics

# $6 \times 24$ in | 15 x 60 cm Split Face Wall Panels

Strada Mist Veincut Split Face 5004-0040-0

Ritz Gray Honed 5004-0029-0

Siena Avorio Veincut Honed 5004-0037-0

Ritz Gray Split Face 5004-0028-0

Picasso Travertine Honed 5004-0035-0

Silver Ash Veincut Honed 5004-0039-0

Picasso Travertine Split Face 5004-0034-0

Bianco Venatino Split Face 5004-0030-0

Impero Reale Split Face 5004-0032-0

Stark Carbon Split Face 5004-0042-0

Siena Avorio Veincut Split Face 5004-0036-0