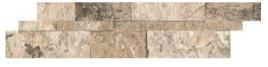

# Split Face Wall Panels

Bianco Venatino Split Face

Silver Ash Travertine Split Face

Strada Mist Split Face

Picasso Travertine Split Face

Siena Avorio Split Face

Stark Carbon Split Face

Ritz Grey Split Face

# $6 \times 24$ in | 15 x 60 cm Split Face Wall Panels

Strada Mist Veincut Split Face 5004-0040-0

Ritz Gray Honed 5004-0029-0

Siena Avorio Veincut Honed 5004-0037-0

Ritz Gray Split Face 5004-0028-0

Picasso Travertine Honed 5004-0035-0

Silver Ash Veincut Honed 5004-0039-0

Picasso Travertine Split Face 5004-0034-0

Bianco Venatino Split Face 5004-0030-0

Impero Reale Split Face 5004-0032-0

Stark Carbon Split Face 5004-0042-0

Siena Avorio Veincut Split Face 5004-0036-0