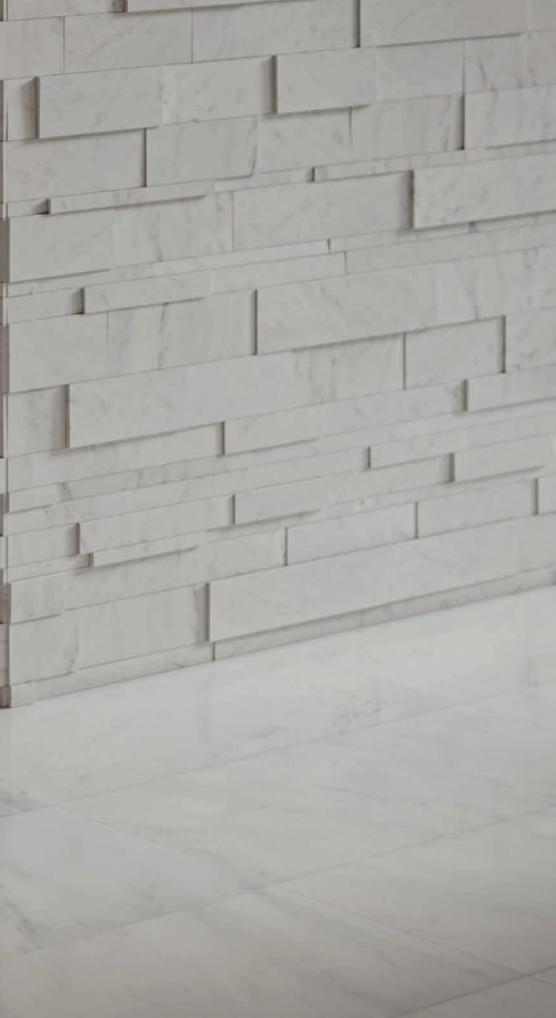

6 x 24 in / 15 x 60 cm Bianco Venatino Honed Cubics Marble Panel

# 6 x 24 in | 15 x 60 cm Cubic Wall Panels

Bianco Venatino Honed 5004-0031-0

Impero Reale Honed 5004-0033-0