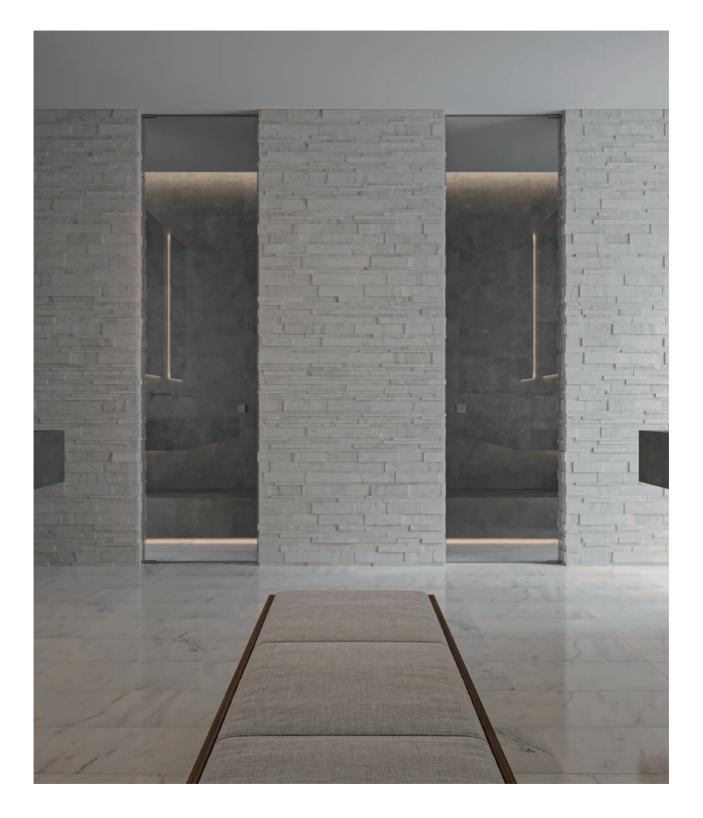

6 x 24 in / 15 x 60 cm Bianco Venatino Honed Cubics Marble Panel

# 6 x 24 in | 15 x 60 cm Cubic Wall Panels

Bianco Venatino Honed 5004-0031-0

Impero Reale Honed 5004-0033-0