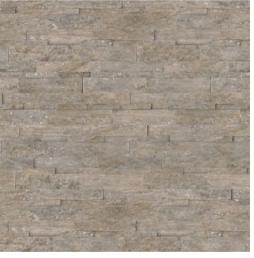

# Split Face Wall Panels

Bianco Venatino Split Face

Silver Ash Travertine Split Face

Strada Mist Split Face

Picasso Travertine Split Face

Siena Avorio Split Face

Stark Carbon Split Face

Ritz Grey Split Face

# $6 \times 24$ in | 15 x 60 cm Split Face Wall Panels

Strada Mist Veincut Split Face 5004-0040-0

Ritz Gray Honed 5004-0029-0

Siena Avorio Veincut Honed 5004-0037-0

Ritz Gray Split Face 5004-0028-0

Picasso Travertine Honed 5004-0035-0

Silver Ash Veincut Honed 5004-0039-0

Picasso Travertine Split Face 5004-0034-0

Bianco Venatino Split Face 5004-0030-0

Impero Reale Split Face 5004-0032-0

Stark Carbon Split Face 5004-0042-0

Siena Avorio Veincut Split Face 5004-0036-0