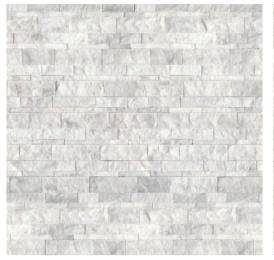

# Cubic Wall Panels

Ritz Grey Honed Cubics

Stark Carbon Polished Cubics

Impero Reale Honed Cubics

Siena Avorio Honed Cubics

Strada Mist Honed Cubics

Picasso Travertine Honed Cubics

Silver Ash Travertine Honed Cubics

# 6 x 24 in | 15 x 60 cm Cubic Wall Panels

Bianco Venatino Honed 5004-0031-0

Impero Reale Honed 5004-0033-0