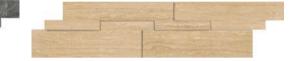

# Split Face Wall Panels

Bianco Venatino Split Face

Silver Ash Travertine Split Face

Strada Mist Split Face

Picasso Travertine Split Face

Siena Avorio Split Face

Stark Carbon Split Face

Ritz Grey Split Face

# $6 \times 24$ in | 15 x 60 cm Split Face Wall Panels

Strada Mist Veincut Split Face 5004-0040-0

Ritz Gray Honed 5004-0029-0

Siena Avorio Veincut Honed 5004-0037-0

Ritz Gray Split Face 5004-0028-0

Picasso Travertine Honed 5004-0035-0