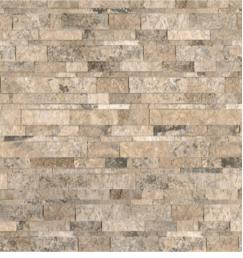

# Cubic Wall Panels

Ritz Grey Honed Cubics

Stark Carbon Polished Cubics

Impero Reale Honed Cubics

Siena Avorio Honed Cubics

Strada Mist Honed Cubics

Picasso Travertine Honed Cubics

Silver Ash Travertine Honed Cubics

# 6 x 24 in | 15 x 60 cm Cubic Wall Panels

Bianco Venatino Honed 5004-0031-0

Impero Reale Honed 5004-0033-0