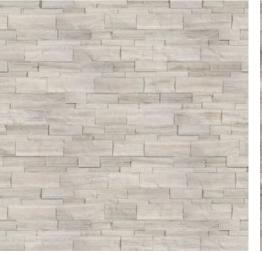

6 x 24 in / 15 x 60 cm Bianco Venatino Honed Cubics Marble Panel

# 6 x 24 in | 15 x 60 cm Cubic Wall Panels

Bianco Venatino Honed 5004-0031-0

Impero Reale Honed 5004-0033-0