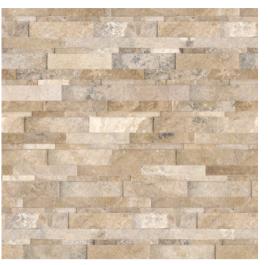

# $6 \times 24$ in | 15 x 60 cm Split Face Wall Panels

Strada Mist Veincut Split Face 5004-0040-0

Ritz Gray Honed 5004-0029-0

Siena Avorio Veincut Honed 5004-0037-0

Ritz Gray Split Face 5004-0028-0

Picasso Travertine Honed 5004-0035-0

Silver Ash Veincut Honed 5004-0039-0

Picasso Travertine Split Face 5004-0034-0

Bianco Venatino Split Face 5004-0030-0

Impero Reale Split Face 5004-0032-0

Stark Carbon Split Face 5004-0042-0

Siena Avorio Veincut Split Face 5004-0036-0