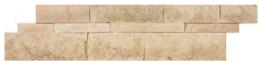

# Cubic Wall Panels

Ritz Grey Honed Cubics

Stark Carbon Polished Cubics

Impero Reale Honed Cubics

Siena Avorio Honed Cubics

Strada Mist Honed Cubics

Picasso Travertine Honed Cubics

Silver Ash Travertine Honed Cubics

# $6 \times 24$ in | 15 x 60 cm Split Face Wall Panels

Strada Mist Veincut Split Face 5004-0040-0

Ritz Gray Honed 5004-0029-0

Siena Avorio Veincut Honed 5004-0037-0

Ritz Gray Split Face 5004-0028-0

Picasso Travertine Honed 5004-0035-0