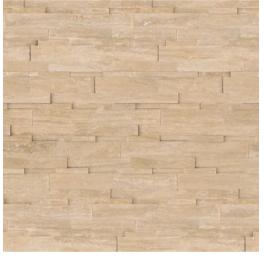

# Colors and patterns at a glance

# 6 x 24 in | 15 x 60 cm Cubic Wall Panels

Bianco Venatino Honed 5004-0031-0

Impero Reale Honed 5004-0033-0