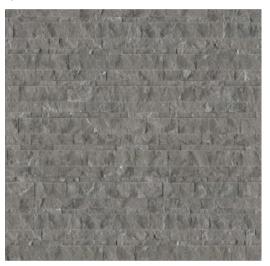

# Cubic Wall Panels

Ritz Grey Honed Cubics

Stark Carbon Polished Cubics

Impero Reale Honed Cubics

Siena Avorio Honed Cubics

Strada Mist Honed Cubics

Picasso Travertine Honed Cubics

Silver Ash Travertine Honed Cubics

Silver Ash Veincut Honed 5004-0039-0

Picasso Travertine Split Face 5004-0034-0

Bianco Venatino Split Face 5004-0030-0

Impero Reale Split Face 5004-0032-0

Stark Carbon Split Face 5004-0042-0

Siena Avorio Veincut Split Face 5004-0036-0