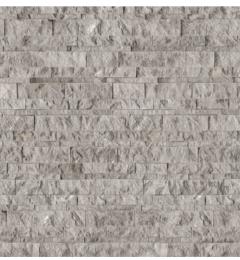

# Split Face Wall Panels

Bianco Venatino Split Face

Silver Ash Travertine Split Face

Strada Mist Split Face

Picasso Travertine Split Face

Siena Avorio Split Face

Stark Carbon Split Face

Ritz Grey Split Face

# $6 \times 24$ in | 15 x 60 cm Split Face Wall Panels

Strada Mist Veincut Split Face 5004-0040-0

Ritz Gray Honed 5004-0029-0

Siena Avorio Veincut Honed 5004-0037-0

Ritz Gray Split Face 5004-0028-0

Picasso Travertine Honed 5004-0035-0

Silver Ash Veincut Honed 5004-0039-0

Picasso Travertine Split Face 5004-0034-0

Bianco Venatino Split Face 5004-0030-0

Impero Reale Split Face 5004-0032-0

Stark Carbon Split Face 5004-0042-0

Siena Avorio Veincut Split Face 5004-0036-0