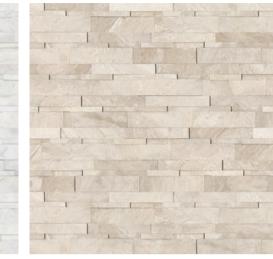

# Colors and patterns at a glance

6 x 24 in / 15 x 60 cm Bianco Venatino Honed Cubics Marble Panel