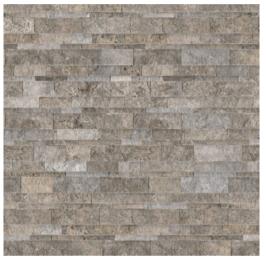

# Split Face Wall Panels

Bianco Venatino Split Face

Silver Ash Travertine Split Face

Strada Mist Split Face

Picasso Travertine Split Face

Siena Avorio Split Face

Stark Carbon Split Face

Ritz Grey Split Face

# $6 \times 24$ in | 15 x 60 cm Split Face Wall Panels

Strada Mist Veincut Split Face 5004-0040-0

Ritz Gray Honed 5004-0029-0

Siena Avorio Veincut Honed 5004-0037-0

Ritz Gray Split Face 5004-0028-0

Picasso Travertine Honed 5004-0035-0

Silver Ash Veincut Honed 5004-0039-0

Picasso Travertine Split Face 5004-0034-0

Bianco Venatino Split Face 5004-0030-0

Impero Reale Split Face 5004-0032-0

Stark Carbon Split Face 5004-0042-0

Siena Avorio Veincut Split Face 5004-0036-0