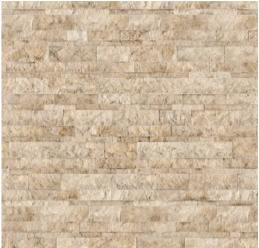

6 x 24 in / 15 x 60 cm Bianco Venatino Honed Cubics Marble Panel

# 6 x 24 in | 15 x 60 cm Cubic Wall Panels

Bianco Venatino Honed 5004-0031-0

Impero Reale Honed 5004-0033-0