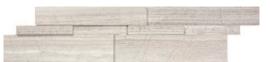

6 x 24 in / 15 x 60 cm Bianco Venatino Honed Cubics Marble Panel

# 6 x 24 in | 15 x 60 cm Cubic Wall Panels

Bianco Venatino Honed 5004-0031-0

Impero Reale Honed 5004-0033-0