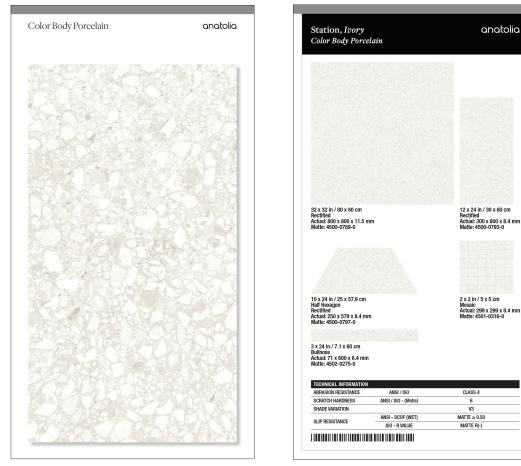

Once opened up the board acts like a traditional contractor board with an easy to hold handle with all the information needed to make design decisions. On the front are sizes and finishes at a glance along with color chips and room renders. On the back are all of the critical technical specifications needed to specify a design space along with room scenes for inspiration.

This unique to Anatolia A&D board sits on shelf folded with a book like spine that clearly identifies the collection name, material type and corresponding inspiration for the collection. When pulled out slightly, one can easily see the collection's colors at a glance.

A&D Board Outside

A&D Board Inside

| A&D Board                                      | ITEM<br>DESCRIPTION  | ITEM CODE   | UPC          |
|------------------------------------------------|----------------------|-------------|--------------|
| A&D Board for Colors Ivory, Pearl, Ash, Shadow | Station<br>A&D Board | 9902-1341-0 | 828492068595 |