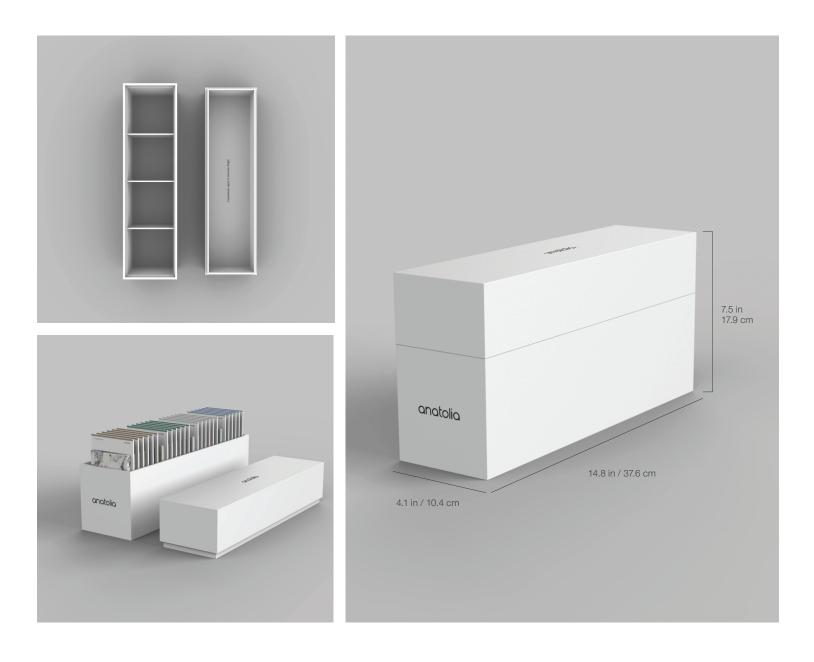

# Marketing support, Sample Chip Carrying Case

Anatolia has developed a premium sample chip carrying case to easily and beautifully store, organize, and carry sample chips to meetings and for sample libraries. The case comes empty and can hold up to 24 sample chips.

| ITEM DESCRIPTION                                                                 | CONTENTS     | ITEM CODE   | UPC          |
|----------------------------------------------------------------------------------|--------------|-------------|--------------|
| 4.1 x 14.8 x 7.5 in / 37.6 x 10.4 x 17.9 cm<br>Sample Chip Carrying Case (Empty) | As per above | 9902-1659-0 | 828492074879 |