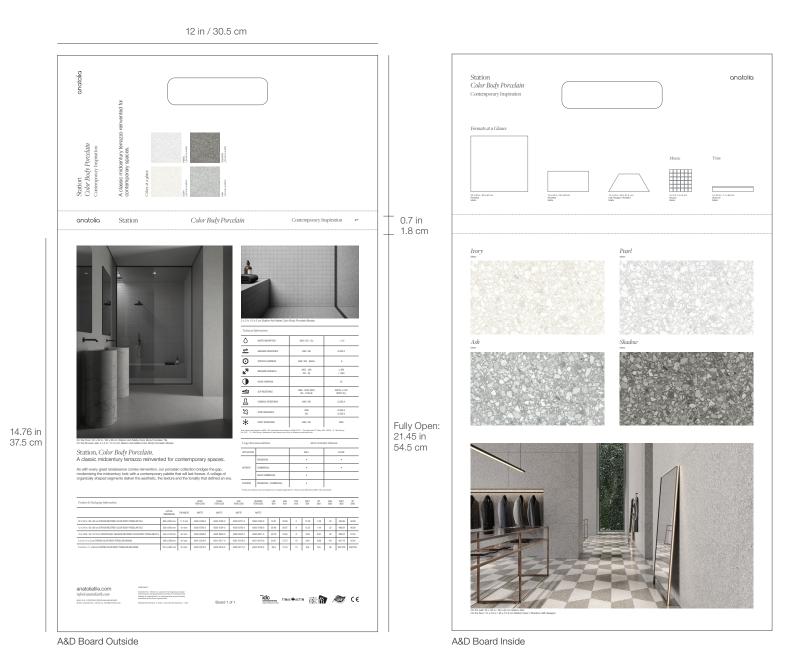

Once opened up the board acts like a traditional contractor board with an easy to hold handle with all the information needed to make design decisions. On the front are sizes and finishes at a glance along with color chips and room renders. On the back are all of the critical technical specifications needed to specify a design space along with room scenes for inspiration.

This unique to Anatolia A&D board sits on shelf folded with a book like spine that clearly identifies the collection name, material type and corresponding inspiration for the collection. When pulled out slightly, one can easily see the collection's colors at a glance.

A&D Board Outside

A&D Board Inside

| A&D Board                                      | ITEM<br>DESCRIPTION  | ITEM CODE   | UPC          |
|------------------------------------------------|----------------------|-------------|--------------|
| A&D Board for Colors Ivory, Pearl, Ash, Shadow | Station<br>A&D Board | 9902-1341-0 | 828492068595 |