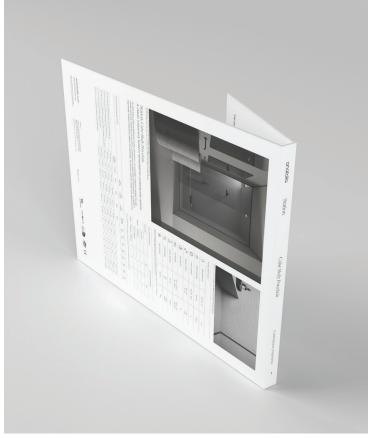

### Marketing support, A&D Board

Today's A&D community and dealer network has very limited space in their design libraries and customer showrooms. Therefore, Anatolia wanted to reinvent the typical contractor board and architectural binder by combining them into one multipurpose and space efficient merchandising tool.

Once opened up the board acts like a traditional contractor board with an easy to hold handle with all the information needed to make design decisions. On the front are sizes and finishes at a glance along with color chips and room renders. On the back are all of the critical technical specifications needed to specify a design space along with room scenes for inspiration.

This unique to Anatolia A&D board sits on shelf folded with a book like spine that clearly identifies the collection name, material type and corresponding inspiration for the collection. When pulled out slightly, one can easily see the collection's colors at a glance.