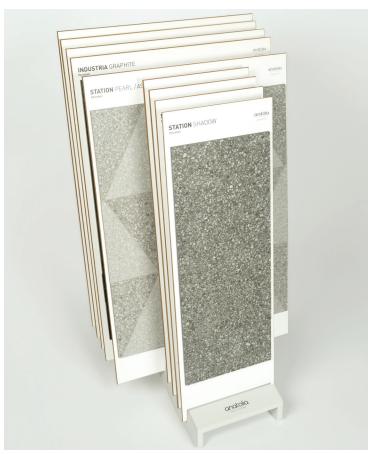

### Marketing support, Floor Display

This collection's beauty is brought to life in a floor display that features the tiles in the collection in compact and efficient display board sets. The display board sets feature various tile formats on the front of the board along with refined room scenes, tile variations and technical specifications on the back. Furthermore, great care has been taken to maximize display space efficiency while providing the most motivating presentation of the collection.

# Industria + Station Mix, Floor Display at a glance

# Industria + Station Mix, Floor Display Kit