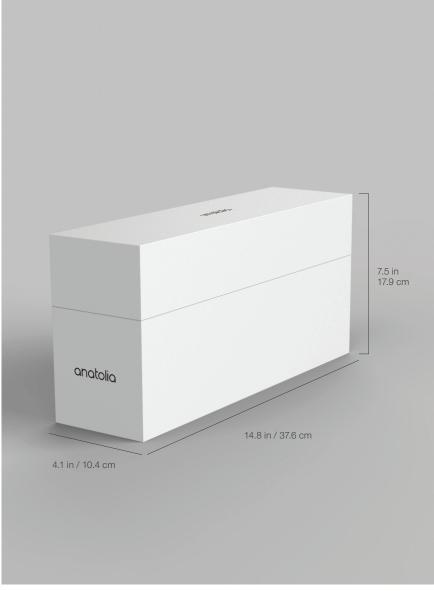

# Marketing support, Sample Chip Carrying Case

Anatolia has developed a premium sample chip carrying case to easily and beautifully store, organize, and carry sample chips to meetings and for sample libraries. The case comes empty and can hold up to 24 sample chips.

| ITEM DESCRIPTION                                                                 | CONTENTS     | ITEM CODE   | UPC          |
|----------------------------------------------------------------------------------|--------------|-------------|--------------|
| 4.1 x 14.8 x 7.5 in / 37.6 x 10.4 x 17.9 cm<br>Sample Chip Carrying Case (Empty) | As per above | 9902-1659-0 | 828492074879 |