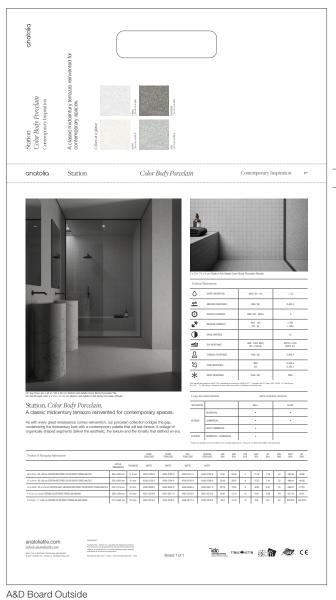

## Marketing support, A&D Board

Today's A&D community and dealer network has very limited space in their design libraries and customer showrooms. Therefore, Anatolia wanted to reinvent the typical contractor board and architectural binder by combining them into one multipurpose and space efficient merchandising tool.

Once opened up the board acts like a traditional contractor board with an easy to hold handle with all the information needed to make design decisions. On the front are sizes and finishes at a glance along with color chips and room renders. On the back are all of the critical technical specifications needed to specify a design space along with room scenes for inspiration.

This unique to Anatolia A&D board sits on shelf folded with a book like spine that clearly identifies the collection name, material type and corresponding inspiration for the collection. When pulled out slightly, one can easily see the collection's colors at a glance.

A&D Board Outside

A&D Board Inside

| A&D Board                                      | ITEM<br>DESCRIPTION  | ITEM CODE   | UPC          |
|------------------------------------------------|----------------------|-------------|--------------|
| A&D Board for Colors Ivory, Pearl, Ash, Shadow | Station<br>A&D Board | 9902-1341-0 | 828492068595 |