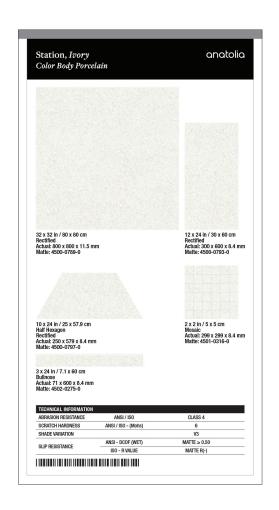

12 in / 30.5 cm

Station Color Body Porcelain anatolia Formats at a Glance

A&D Board Inside

0.7 in 1.8 cm

Fully Open: 21.45 in 54.5 cm

14.76 in 37.5 cm