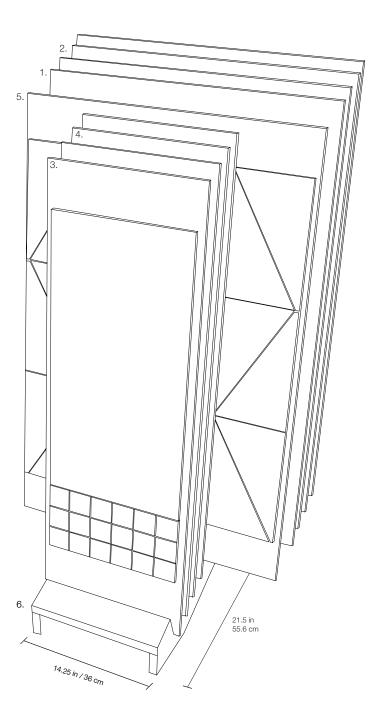

# Industria + Station Mix, Floor Display Kit

| 1. Industria Display Board Set - Part 1 of 2 |
|----------------------------------------------|
| 2. Industria Display Board Set - Part 2 of 2 |
| 3. Station Display Board Set - Part 1 of 3   |
| 4. Station Display Board Set - Part 2 of 3   |
| 5. Station Display Board Set - Part 3 of 3   |

6. 14.25 x 21.5 in MDF Display Base - 10 slots