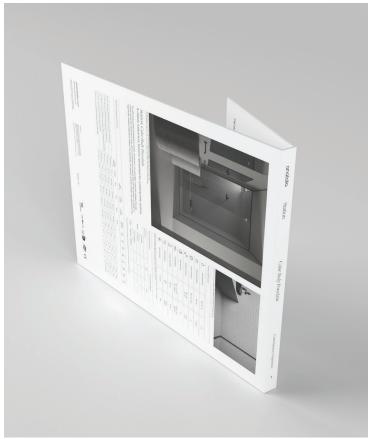

## Marketing support, A&D Board

Today's A&D community and dealer network has very limited space in their design libraries and customer showrooms. Therefore, Anatolia wanted to reinvent the typical contractor board and architectural binder by combining them into one multipurpose and space efficient merchandising tool.

Once opened up the board acts like a traditional contractor board with an easy to hold handle with all the information needed to make design decisions. On the front are sizes and finishes at a glance along with color chips and room renders. On the back are all of the critical technical specifications needed to specify a design space along with room scenes for inspiration.

This unique to Anatolia A&D board sits on shelf folded with a book like spine that clearly identifies the collection name, material type and corresponding inspiration for the collection. When pulled out slightly, one can easily see the collection's colors at a glance.