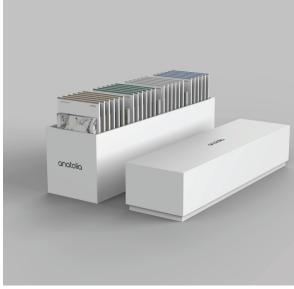

# Marketing support, Sample Chip Carrying Case

Anatolia has developed a premium sample chip carrying case to easily and beautifully store, organize, and carry sample chips to meetings and for sample libraries. The case comes empty and can hold up to 24 sample chips.

| ITEM DESCRIPTION                                                                 | CONTENTS     | ITEM CODE   | UPC          |
|----------------------------------------------------------------------------------|--------------|-------------|--------------|
| 4.1 x 14.8 x 7.5 in / 37.6 x 10.4 x 17.9 cm<br>Sample Chip Carrying Case (Empty) | As per above | 9902-1659-0 | 828492074879 |