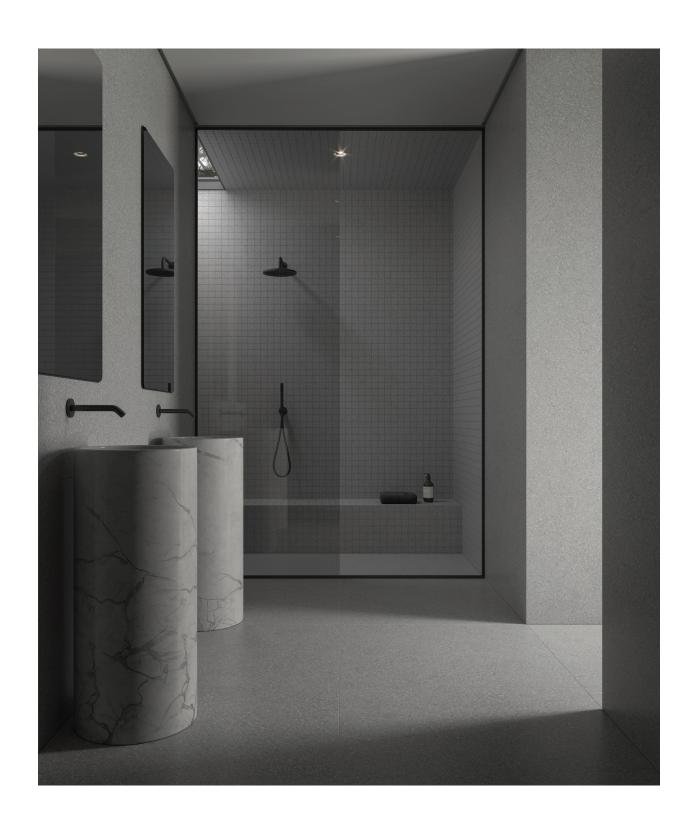

# anatolia

### Marketing support, Floor Display

This collection's beauty is brought to life in a floor display that features the tiles in the collection in compact and efficient display board sets. The display board sets feature various tile formats on the front of the board along with refined room scenes, tile variations and technical specifications on the back. Furthermore, great care has been taken to maximize display space efficiency while providing the most motivating presentation of the collection.



# Industria + Station Mix, Floor Display at a glance







# Industria + Station Mix, Floor Display Kit

#### Key specifications and item codes

| ITEM DESCRIPTION                        | CONTENTS                                | ITEM CODE   |
|------------------------------------