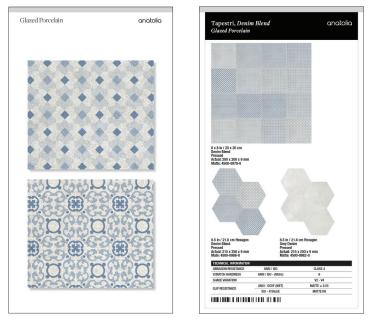

#### Marketing support, Display Boards

Anatolia has designed a premium, compact and efficient display board that allows for it to be easily picked up and moved around for design discussions with clients. The front of the board displays a variety of formats.

The back of the board features elegant and refined rooms scenes specific to each tile color for inspiration. Technical specifications include tile sizes, finishes available, usage recommendations and highlight a sample of tile variations.

20.5 x 33.4 in / 52 x 85 cm Tapestri Panel, front

20.5 x 33.4 in / 52 x 85 cm Tapestri Panel, back

| Display Board Sets                                                        | ITEM<br>DESCRIPTION        | ITEM CODE   |
|---------------------------------------------------------------------------|----------------------------|-------------|
|                                                                           | Tapestri Display Board Set |             |
| 6 Display Boards for colors Cashmere and Silk                             | PART 1                     | 9902-1466-0 |
| 6 Display Boards for Denim and Wool                                       | PART 2                     | 9902-1467-0 |
|                                                                           |                            |             |
| Additional Components                                                     |                            | ITEM CODE   |
| 15.5 x 9.5 in / 39.3 x 24 cm 4.5 cm White Matte MDF Display Base 12 Slots |                            | 9902-0676-0 |