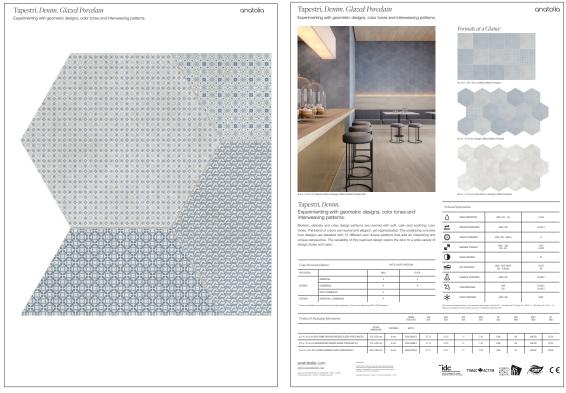

#### Marketing support, Display Boards

Anatolia has designed a premium, compact and efficient display board that allows for it to be easily picked up and moved around for design discussions with clients. The front of the board displays a variety of formats.

The back of the board features elegant and refined rooms scenes specific to each tile color for inspiration. Technical specifications include tile sizes, finishes available, usage recommendations and highlight a sample of tile variations.

20.5 x 33.4 in / 52 x 85 cm Tapestri Panel, front

20.5 x 33.4 in / 52 x 85 cm Tapestri Panel, back

| Display Board Sets                                                        | ITEM<br>DESCRIPTION        | ITEM CODE   |
|---------------------------------------------------------------------------|----------------------------|-------------|
|                                                                           | Tapestri Display Board Set |             |
| 6 Display Boards for colors Cashmere and Silk                             | PART 1                     | 9902-1466-0 |
| 6 Display Boards for Denim and Wool                                       | PART 2                     | 9902-1467-0 |
|                                                                           |                            |             |
| Additional Components                                                     |                            | ITEM CODE   |
| 15.5 x 9.5 in / 39.3 x 24 cm 4.5 cm White Matte MDF Display Base 12 Slots |                            | 9902-0676-0 |