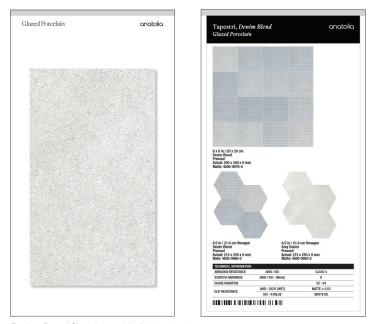

#### Marketing support, Display Boards

Anatolia has designed a premium, compact and efficient display board that allows for it to be easily picked up and moved around for design discussions with clients. The front of the board displays a variety of formats.

The back of the board features elegant and refined rooms scenes specific to each tile color for inspiration. Technical specifications include tile sizes, finishes available, usage recommendations and highlight a sample of tile variations.

20.5 x 33.4 in / 52 x 85 cm Tapestri Panel, front

20.5 x 33.4 in / 52 x 85 cm Tapestri Panel, back

| Display Board Sets                                                        | ITEM<br>DESCRIPTION        | ITEM CODE   |
|---------------------------------------------------------------------------|----------------------------|-------------|
|                                                                           | Tapestri Display Board Set |             |
| 6 Display Boards for colors Cashmere and Silk                             | PART 1                     | 9902-1466-0 |
| 6 Display Boards for Denim and Wool                                       | PART 2                     | 9902-1467-0 |
|                                                                           |                            |             |
| Additional Components                                                     |                            | ITEM CODE   |
| 15.5 x 9.5 in / 39.3 x 24 cm 4.5 cm White Matte MDF Display Base 12 Slots |                            | 9902-0676-0 |