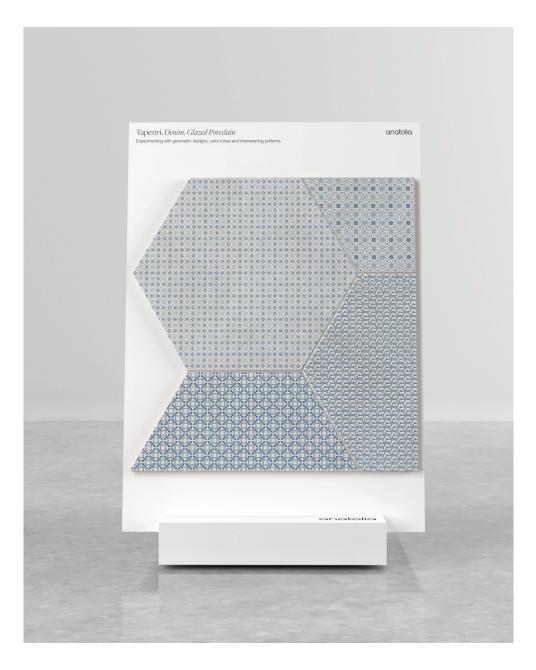

#### Marketing support, Display Boards

Anatolia has designed a premium, compact and efficient display board that allows for it to be easily picked up and moved around for design discussions with clients. The front of the board displays a variety of formats.

The back of the board features elegant and refined rooms scenes specific to each tile color for inspiration. Technical specifications include tile sizes, finishes available, usage recommendations and highlight a sample of tile variations.

20.5 x 33.4 in / 52 x 85 cm Tapestri Panel, front

20.5 x 33.4 in / 52 x 85 cm Tapestri Panel, back

| Display Board Sets                                                        | ITEM<br>DESCRIPTION        | ITEM CODE   |
|---------------------------------------------------------------------------|----------------------------|-------------|
|                                                                           | Tapestri Display Board Set |             |
| 6 Display Boards for colors Cashmere and Silk                             | PART 1                     | 9902-1466-0 |
| 6 Display Boards for Denim and Wool                                       | PART 2                     | 9902-1467-0 |
|                                                                           |                            |             |
| Additional Components                                                     |                            | ITEM CODE   |
| 15.5 x 9.5 in / 39.3 x 24 cm 4.5 cm White Matte MDF Display Base 12 Slots |                            | 9902-0676-0 |