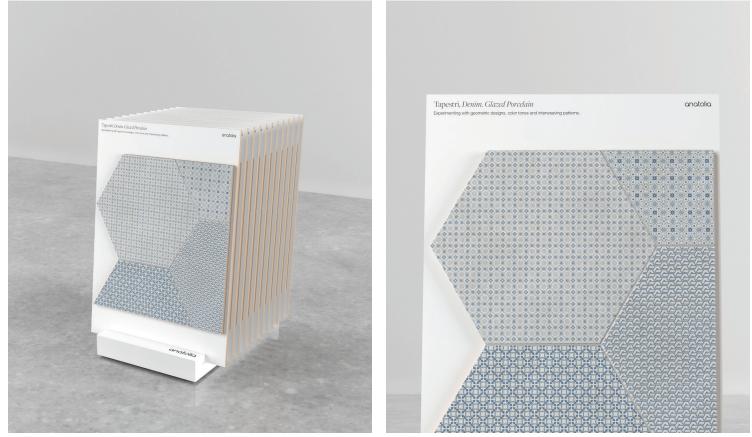

### Tapestri, Table Top Display at a glance

Side angle view of display boards accentuates the beauty and impeccable quality of the designs.

#### Marketing support, Display Boards

Anatolia has designed a premium, compact and efficient display board that allows for it to be easily picked up and moved around for design discussions with clients. The front of the board displays a variety of formats.