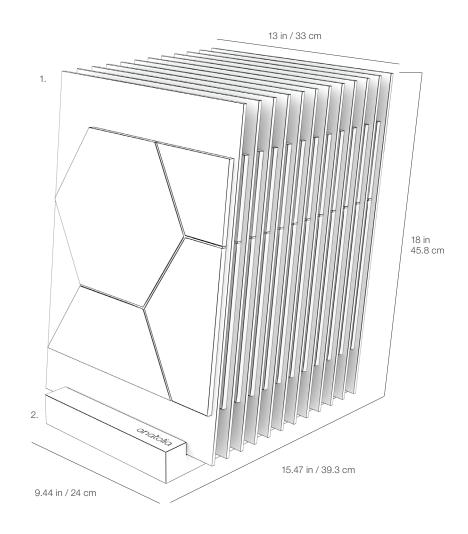

1. 13 x 18 in / 33 x 45.8 cm Display Boards (12 in total)

2. 15.5 x 9.5 in / 39.3 x 24 cm Tapestri MDF Display Base (1 in total)