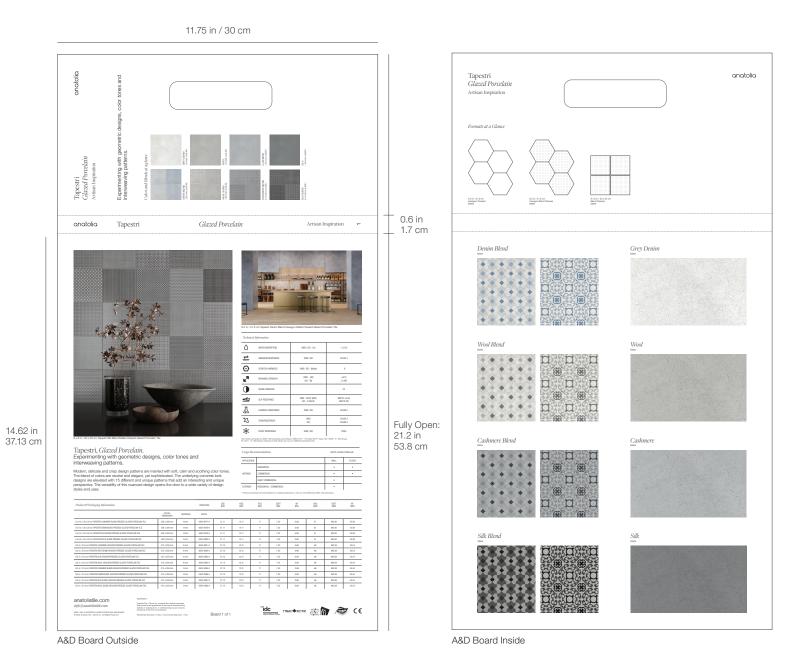

#### Marketing support, A&D Board

Today's A&D community and dealer network has very limited space in their design libraries and customer showrooms. Therefore, Anatolia wanted to reinvent the typical contractor board and architectural binder by combining them into one multipurpose and space efficient merchandising tool.

Once opened up the board acts like a traditional contractor board with an easy to hold handle with all the information needed to make design decisions. On the front are sizes and finishes at a glance along with color chips and room renders. On the back are all of the critical technical specifications needed to specify a design space along with room scenes for inspiration.

This unique to Anatolia A&D board sits on shelf folded with a book like spine that clearly identifies the collection name, material type and corresponding inspiration for the collection. When pulled out slightly, one can easily see the collection's colors at a glance.

A&D Board Outside

A&D Board Inside

| A&D Board                                                                                            | ITEM<br>DESCRIPTION | ITEM CODE   | UPC          |
|------------------------------------------------------------------------------------------------------|---------------------|-------------|--------------|
| A&D Board for Colors Cashmere, Grey, Silk, Wool, Cashmere Blend, Denim Blend, Silk Blend, Wood Blend | Tapestri A&D Board  | 9902-1464-0 | 828492071847 |

#### A&D Board, Dimensions