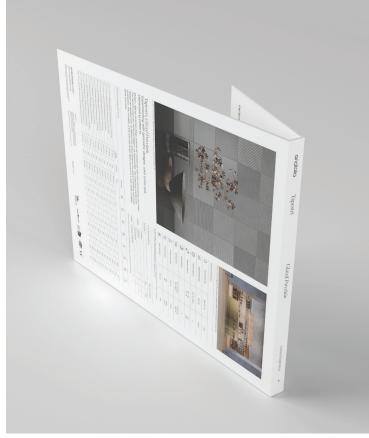

#### Marketing support, A&D Board

Today's A&D community and dealer network has very limited space in their design libraries and customer showrooms. Therefore, Anatolia wanted to reinvent the typical contractor board and architectural binder by combining them into one multipurpose and space efficient merchandising tool.

Once opened up the board acts like a traditional contractor board with an easy to hold handle with all the information needed to make design decisions. On the front are sizes and finishes at a glance along with color chips and room renders. On the back are all of the critical technical specifications needed to specify a design space along with room scenes for inspiration.

This unique to Anatolia A&D board sits on shelf folded with a book like spine that clearly identifies the collection name, material type and corresponding inspiration for the collection. When pulled out slightly, one can easily see the collection's colors at a glance.