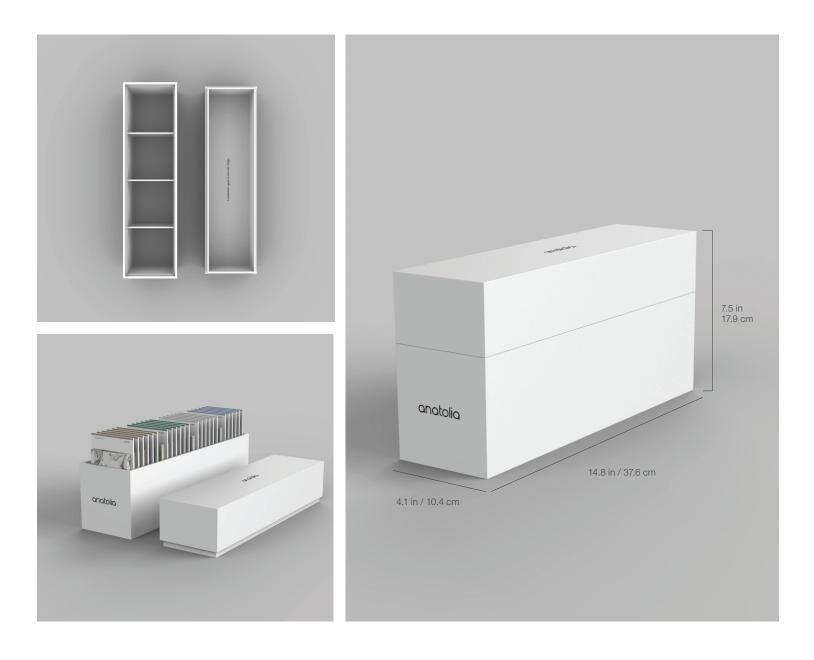

#### Marketing support, Sample Chip Carrying Case

Anatolia has developed a premium sample chip carrying case to easily and beautifully store, organize, and carry sample chips to meetings and for sample libraries. The case comes empty and can hold up to 24 sample chips.

| ITEM DESCRIPTION                                                                 | CONTENTS     | ITEM CODE   | UPC          |
|----------------------------------------------------------------------------------|--------------|-------------|--------------|
| 4.1 x 14.8 x 7.5 in / 37.6 x 10.4 x 17.9 cm<br>Sample Chip Carrying Case (Empty) | As per above | 9902-1659-0 | 828492074879 |