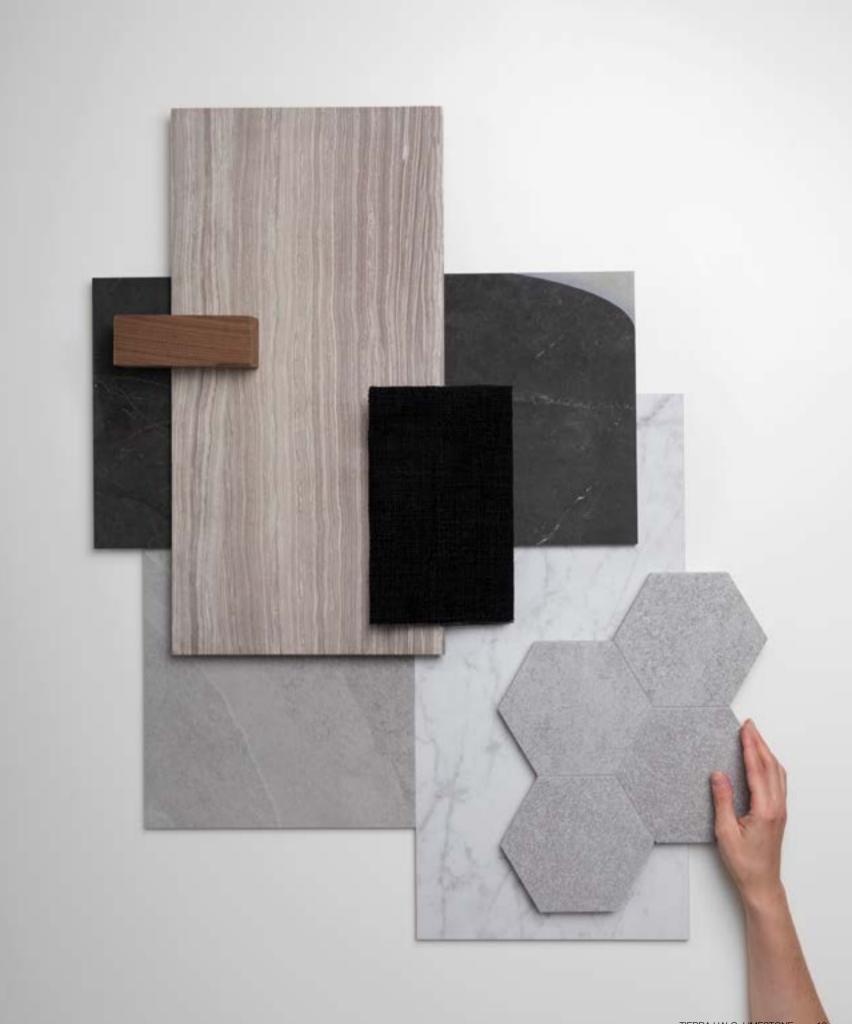

### Formats and finishes at a glance

24 x 24 in / 61 x 61 cm Honed 5000-0556-0

18 x 36 in / 45.7 x 91.4 cm Honed 5000-0555-0

3 x 12 in / 7.5 x 30.5 cm Honed 5000-0559-0

12 x 24 in / 30.5 x 61 cm Honed 5000-0557-0

12 x 24 in / 30.5 x 61 cm Vintage Texture 5000-0558-0

4 x 12 in / 10 x 30 cm Fluto Grained Texture 5000-0560-0

4 x 12 in / 10 x 30 cm Prisma Grained Texture 5000-0561-0

1.25 x 4 in / 3.3 x 10 cm Herringbone Mosaic Honed 5001-0288-0

2 x 6 in / 4.9 x 15 cm Picket Mosaic Honed 5001-0289-0

2 in / 4.9 cm Hexagon Mosaic Honed 5001-0287-0

Trims

1/2 x 12 in / 1.3 x 30.5 cm Deco-Bar Honed 5002-0097-0

1.25 x 12 in / 3.2 x 30 cm Deco-Bar Honed 5002-0098-0