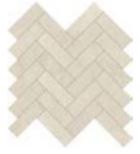

12 x 24 in / 30.5 x 61 cm Vintage Texture 5000-0558-0

4 x 12 in / 10 x 30 cm Fluto Grained Texture 5000-0560-0

4 x 12 in / 10 x 30 cm Prisma Grained Texture 5000-0561-0

1.25 x 4 in / 3.3 x 10 cm Herringbone Mosaic Honed 5001-0288-0