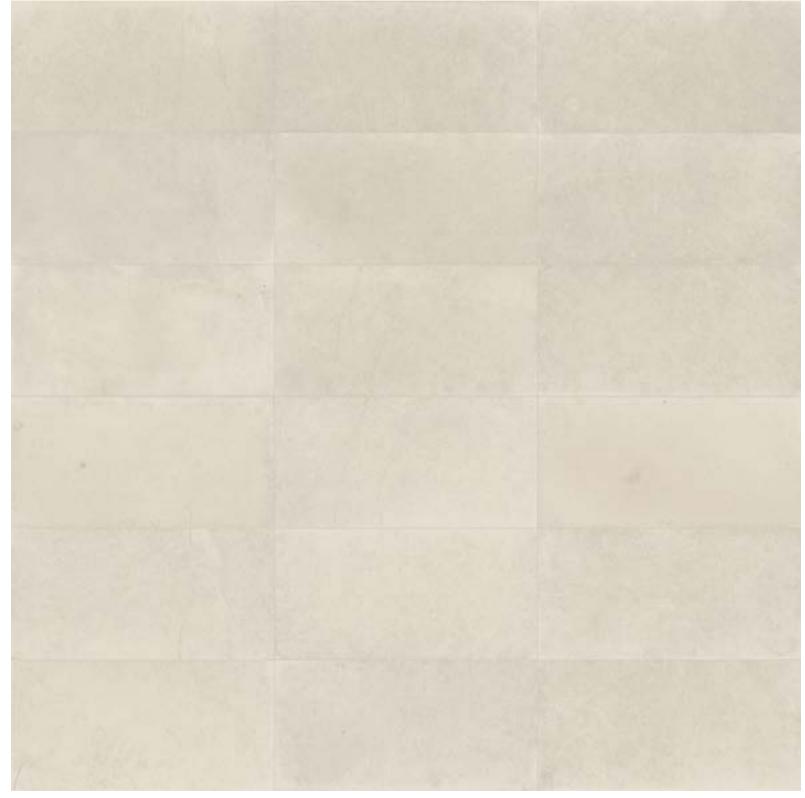

NATURAL STONE TILE VARIATION

The inherent beauty of natural stone products is expressed through variations in color, texture, shading and veining.

24 x 24 in / 61 x 61 cm Tierra Halo Honed Limestone Tile

S 48 - 5- 3 P

24 x 24 in / 61 x 61 cm Tierra Halo Honed Limestone Tile

*The Anatolia difference* Unmatched elegance and unparalleled perfection.

Natural stone retains a timeless beauty. Anatolia's selection stands out for its strong aesthetic and expressive value, capturing the latest trends in interior design through unique shapes and elegant stone character. Highly sought-after materials, sourced from the most premium quarries. With their carefully selected colors and looks, from bright, to delicate to full of character, Anatolia's collections of natural stone will elegantly furnish any design. The value of variety enriches spaces as a result of one-of-a-kind craftsmanship executed with cutting-edge technology.