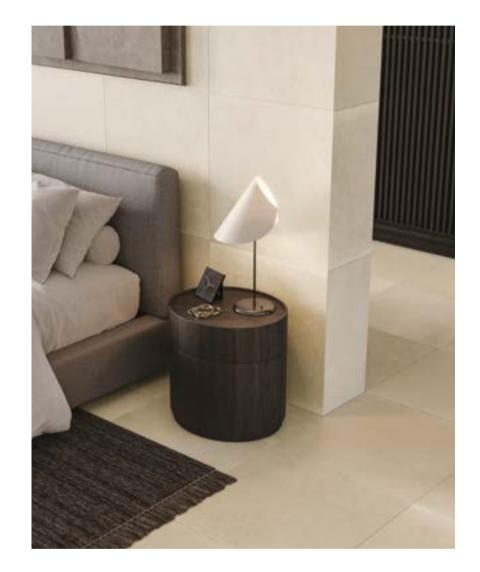

#### Tierra Halo collection

The prestige of Tierra Halo limestone creates surfaces with a bold and refined look in a neutral color palette, ideal for classic and contemporary interiors. It presents a cohesive blend of neutral earthy colors that accentuates its preciousness and elegance.