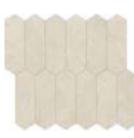

2 x 6 in / 4.9 x 15 cm Picket Mosaic Honed 5001-0289-0

2 in / 4.9 cm Hexagon Mosaic Honed 5001-0287-0

Trims

1/2 x 12 in / 1.3 x 30.5 cm Deco-Bar Honed 5002-0097-0

1.25 x 12 in / 3.2 x 30 cm Deco-Bar Honed 5002-0098-0