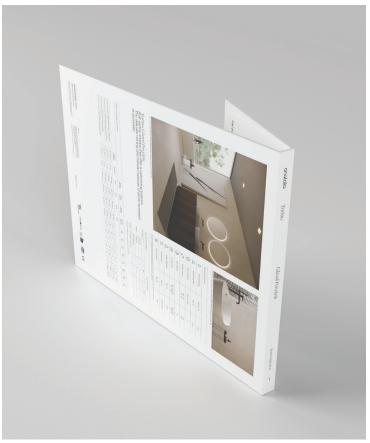

This unique to Anatolia A&D board sits on shelf folded with a book like spine that clearly identifies the collection name, material type and corresponding inspiration for the collection. When pulled out slightly, one can easily see the collection's colors at a glance.

A&D Board Outside

A&D Board Inside

| A&D Board                                             | ITEM<br>DESCRIPTION | ITEM CODE   | UPC          |
|-------------------------------------------------------|---------------------|-------------|--------------|
| A&D Board for Colors Vanizio, Argento, Avorio, Grigio | Torino A&D Board    | 9902-1328-0 | 828492068465 |

12 in / 30.5 cm

A&D Board Inside

0.7 in 1.8 cm

A&D Board Outside

14.76 in 37.5 cm