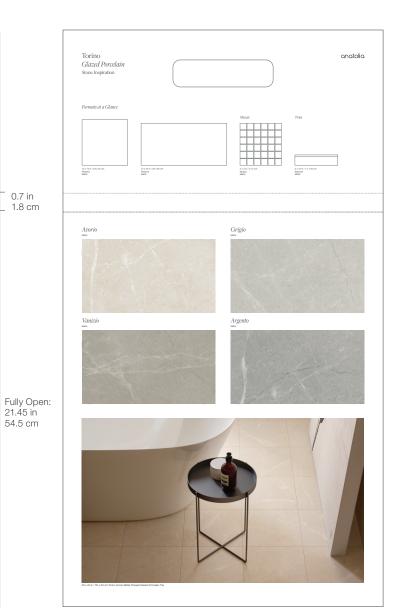

Once opened up the board acts like a traditional contractor board with an easy to hold handle with all the information needed to make design decisions. On the front are sizes and finishes at a glance along with color chips and room renders. On the back are all of the critical technical specifications needed to specify a design space along with room scenes for inspiration.

This unique to Anatolia A&D board sits on shelf folded with a book like spine that clearly identifies the collection name, material type and corresponding inspiration for the collection. When pulled out slightly, one can easily see the collection's colors at a glance.

12 in / 30.5 cm

A&D Board Inside

0.7 in 1.8 cm

A&D Board Outside

14.76 in 37.5 cm