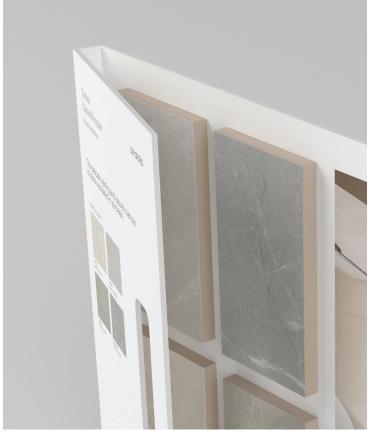

## Marketing support, Sample Chips

Sample chips are an essential tool to bring mood boards to life and inspire a cohesive design space. They need to be relatively small and yet contain all of the critical design and collection specifications needed.

Anatolia has created a sample chip program that categorizes sample chips into color coded material types, includes a sample chip affixed to an elegant backer card and includes all of the key technical information and formats for that color on its back label. A premium sample chip box is currently being developed to easily and beautifully store, organize, and carry sample chips to meetings.

Backer Board Size:  $3.25 \times 6$  in /  $8.25 \times 15.25$  cm

| Sample Chips                     | ITEM CODE   | UPC          |
|----------------------------------|-------------|--------------|
| Torino Vanizio Matte Sample Chip | 9902-1261-0 | 828492066584 |
| Torino Argento Matte Sample Chip | 9902-1262-0 | 828492066591 |
| Torino Avorio Matte Sample Chip  | 9902-1263-0 | 828492066607 |
| Torino Grigio Matte Sample Chip  | 9902-1264-0 | 828492066614 |