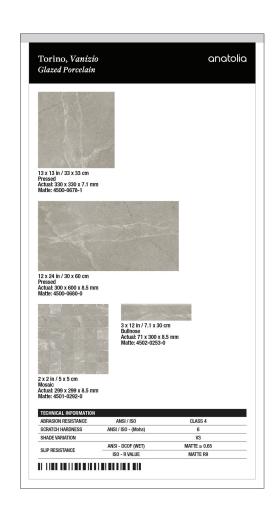

Once opened up the board acts like a traditional contractor board with an easy to hold handle with all the information needed to make design decisions. On the front are sizes and finishes at a glance along with color chips and room renders. On the back are all of the critical technical specifications needed to specify a design space along with room scenes for inspiration.

Backer Board Size:  $3.25 \times 6$  in /  $8.25 \times 15.25$  cm

| Sample Chips                     | ITEM CODE   | UPC          |
|----------------------------------|-------------|--------------|
| Torino Vanizio Matte Sample Chip | 9902-1261-0 | 828492066584 |
| Torino Argento Matte Sample Chip | 9902-1262-0 | 828492066591 |
| Torino Avorio Matte Sample Chip  | 9902-1263-0 | 828492066607 |
| Torino Grigio Matte Sample Chip  | 9902-1264-0 | 828492066614 |