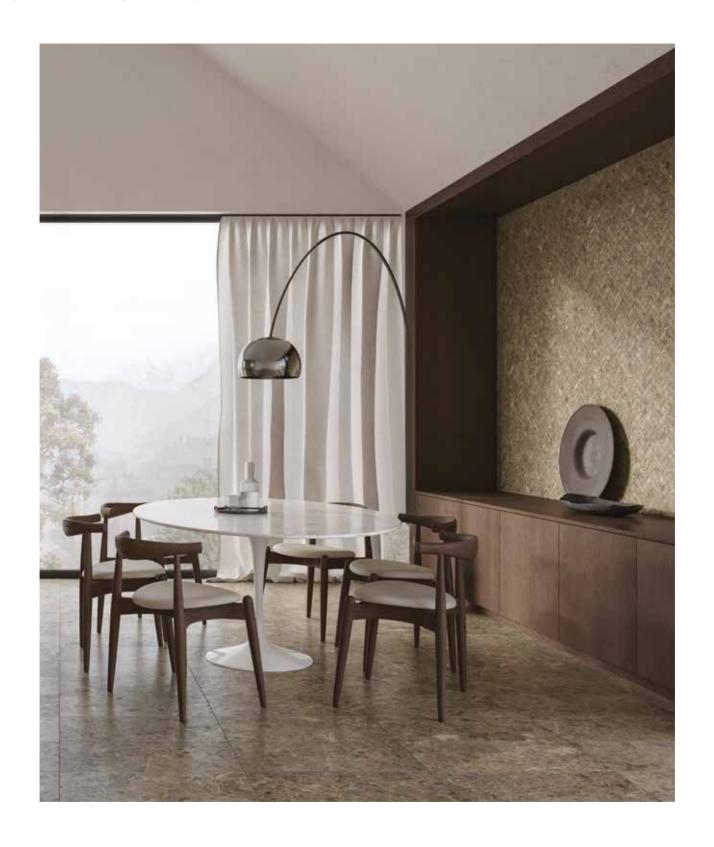

## Velutto Ash collection

Velvety brown hues intermingle with ash grey tones to form surfaces that exude a lavish elegance. Evoking a sense of calm this stone emanates a warm, welcoming aura. Balancing a natural organic look with a soft and luxurious feel, Velutto Ash adds a touch of subtle sophistication to any space.

1.25 x 4 in / 3.3 x 10 cm Velutto Ash Herringbone Honed Marble Mosaic On the floor: 12 x 24 in / 30.5 x 61 cm Velutto Ash Honed Marble Tile

6 Natural Stone VELUTTO ASH, MARBLE 7