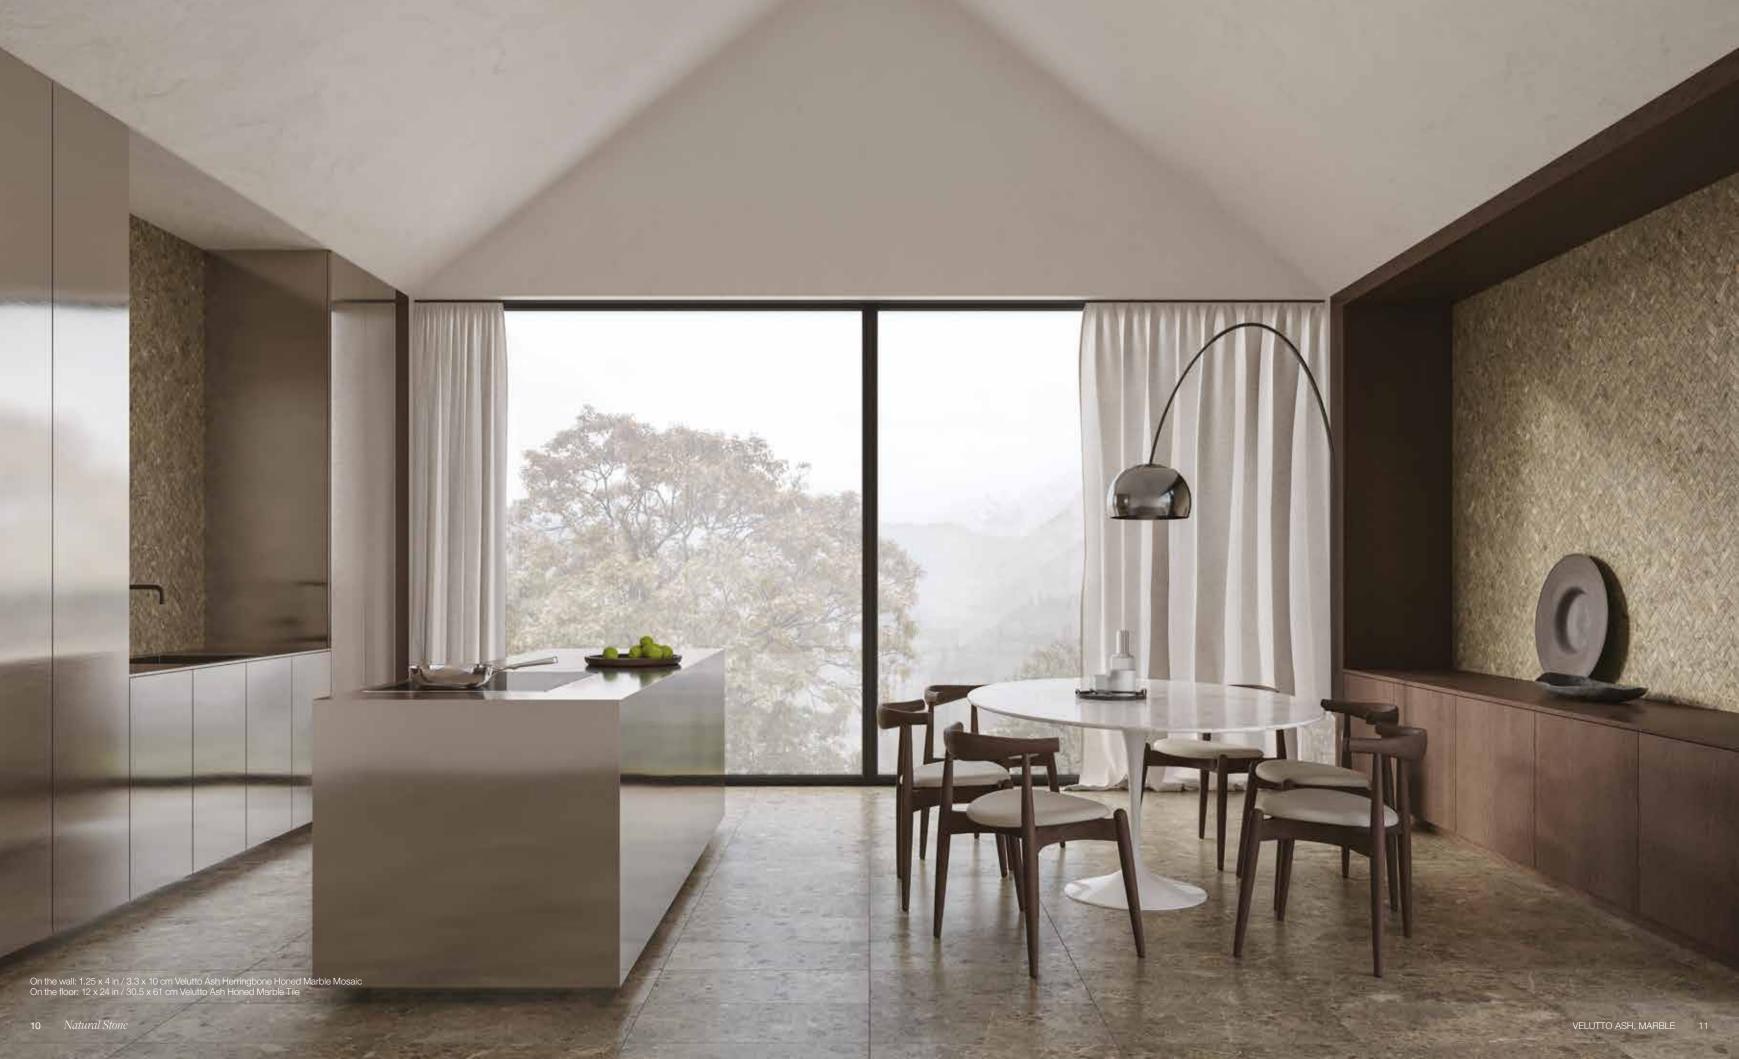

1.25 x 4 in / 3.3 x 10 cm Velutto Ash Herringbone Honed Marble Mosaic On the floor: 12 x 24 in / 30.5 x 61 cm Velutto Ash Honed Marble Tile

6 Natural Stone VELUTTO ASH, MARBLE 7