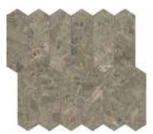

#### Mosaics

1.25 x 4 in / 3.3 x 10 cm Herringbone Mosaic Honed 5001-0438-0

2 x 6 in / 4.9 x 15 cm Picket Mosaic Honed 5001-0439-0

2 in / 4.9 cm Hexagon Mosaic Honed 5001-0437-0