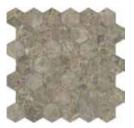

#### Mosaics

1.25 x 4 in / 3.3 x 10 cm Herringbone Mosaic Honed 5001-0438-0

2 x 6 in / 4.9 x 15 cm Picket Mosaic Honed 5001-0439-0

2 in / 4.9 cm Hexagon Mosaic Honed 5001-0437-0