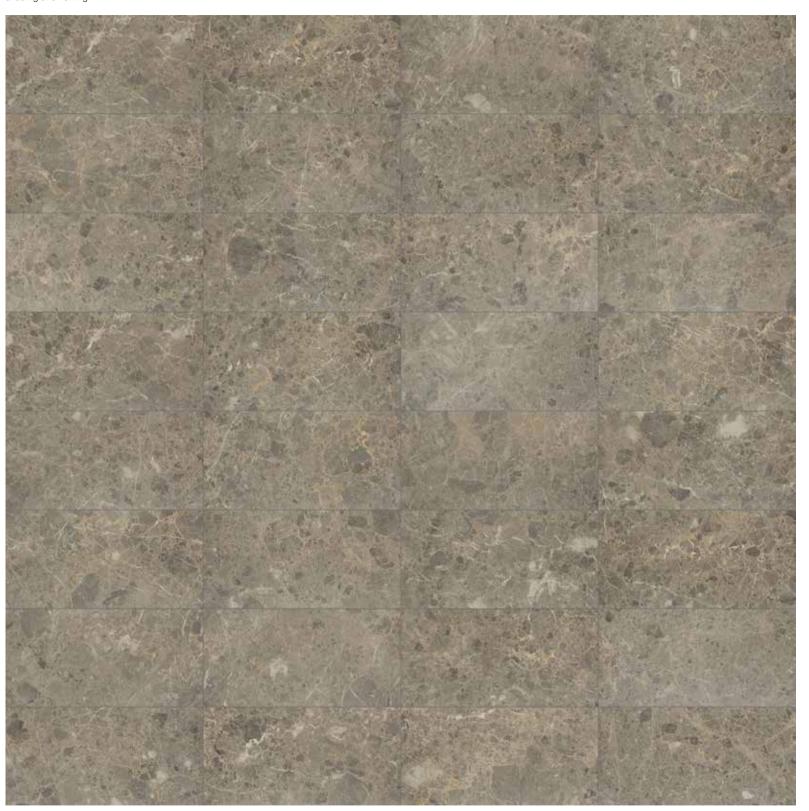

#### NATURAL STONE TILE VARIATION

The inherent beauty of natural stone products is expressed through variations in color, texture, shading and veining.

12 x 24 in / 30.5 x 61 cm tile variations

8 Natural Stone VELUTTO ASH, MARBLE 9