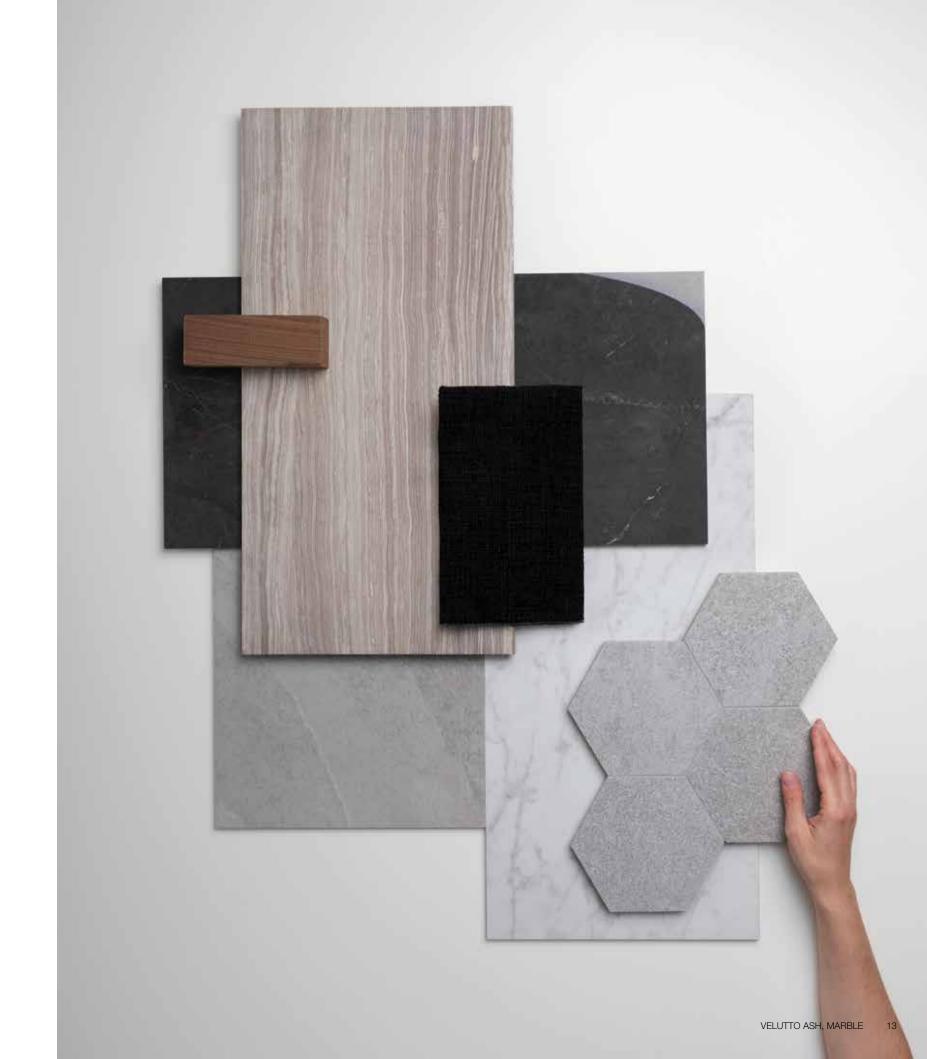

Velutto Ash, *Marble*. Subtle ash grey and velvet brown hues merge to create sumptuous, cozy atmospheres.

## Velutto Ash collection

Velvety brown hues intermingle with ash grey tones to form surfaces that exude a lavish elegance. Evoking a sense of calm this stone emanates a warm, welcoming aura. Balancing a natural organic look with a soft and luxurious feel, Velutto Ash adds a touch of subtle sophistication to any space.

1.25 x 4 in / 3.3 x 10 cm Velutto Ash Herringbone Honed Marble Mosaic On the floor: 12 x 24 in / 30.5 x 61 cm Velutto Ash Honed Marble Tile

6 Natural Stone VELUTTO ASH, MARBLE 7