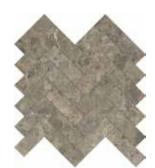

1.25 x 4 in / 3.3 x 10 cm Velutto Ash Herringbone Honed Marble Mosaic On the floor: 12 x 24 in / 30.5 x 61 cm Velutto Ash Honed Marble Tile

6 Natural Stone VELUTTO ASH, MARBLE 7

#### Mosaics

1.25 x 4 in / 3.3 x 10 cm Herringbone Mosaic Honed 5001-0438-0

2 x 6 in / 4.9 x 15 cm Picket Mosaic Honed 5001-0439-0

2 in / 4.9 cm Hexagon Mosaic Honed 5001-0437-0