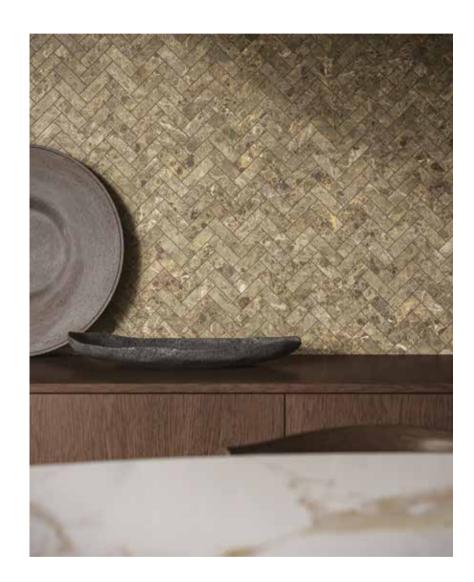

1.25 x 4 in / 3.3 x 10 cm Velutto Ash Herringbone Honed Marble Mosaic On the floor: 12 x 24 in / 30.5 x 61 cm Velutto Ash Honed Marble Tile

6 Natural Stone VELUTTO ASH, MARBLE 7

#### Mosaics

1.25 x 4 in / 3.3 x 10 cm Herringbone Mosaic Honed 5001-0438-0

2 x 6 in / 4.9 x 15 cm Picket Mosaic Honed 5001-0439-0

2 in / 4.9 cm Hexagon Mosaic Honed 5001-0437-0