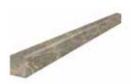

rown hues intermingle with ash grey tones to form surfaces that exude a lavish elegance. Evoking a sense of calm this stone emanates a warm, welcoming aura. Balancing a natural organic look with a soft and luxurious feel, Velutto Ash adds a touch of subtle sophistication to any space.



1.25 x 4 in / 3.3 x 10 cm Velutto Ash Herringbone Honed Marble Mosaic On the floor: 12 x 24 in / 30.5 x 61 cm Velutto Ash Honed Marble Tile



6 Natural Stone VELUTTO ASH, MARBLE 7

# Formats and finishes at a glance



12 x 24 in / 30.5 x 61 cm Honed 5000-0668-0



3 x 12 in / 7.5 x 30.5 cm Honed 5000-0669-0

#### Mosaics



1.25 x 4 in / 3.3 x 10 cm Herringbone Mosaic Honed 5001-0438-0



2 x 6 in / 4.9 x 15 cm Picket Mosaic Honed 5001-0439-0



2 in / 4.9 cm Hexagon Mosaic Honed 5001-0437-0

#### Trim



1/2 x 12 in / 1.3 x 30.5 cm Deco-Bar Honed 5002-0133-0

#### NATURAL STONE TILE VARIATION

The inherent beauty of natural stone products is expressed through variations in color, texture, shading and veining.



12 x 24 in / 30.5 x 61 cm tile variations

8 Natural Stone VELUTTO ASH, MARBLE 9



The Anatolia difference Unmatched elegance and unparalleled perfection.

Natural stone retains a timeless beauty. Anatolia's selection stands out for its strong aesthetic and expressive value, capturing the latest trends in interior design through unique shapes and elegant stone character. Highly sought-after materials, sourced from the most premium quarries. With their carefully selected colors and looks, from bright, to delicate to full of character, Anatolia's collections of natural stone will