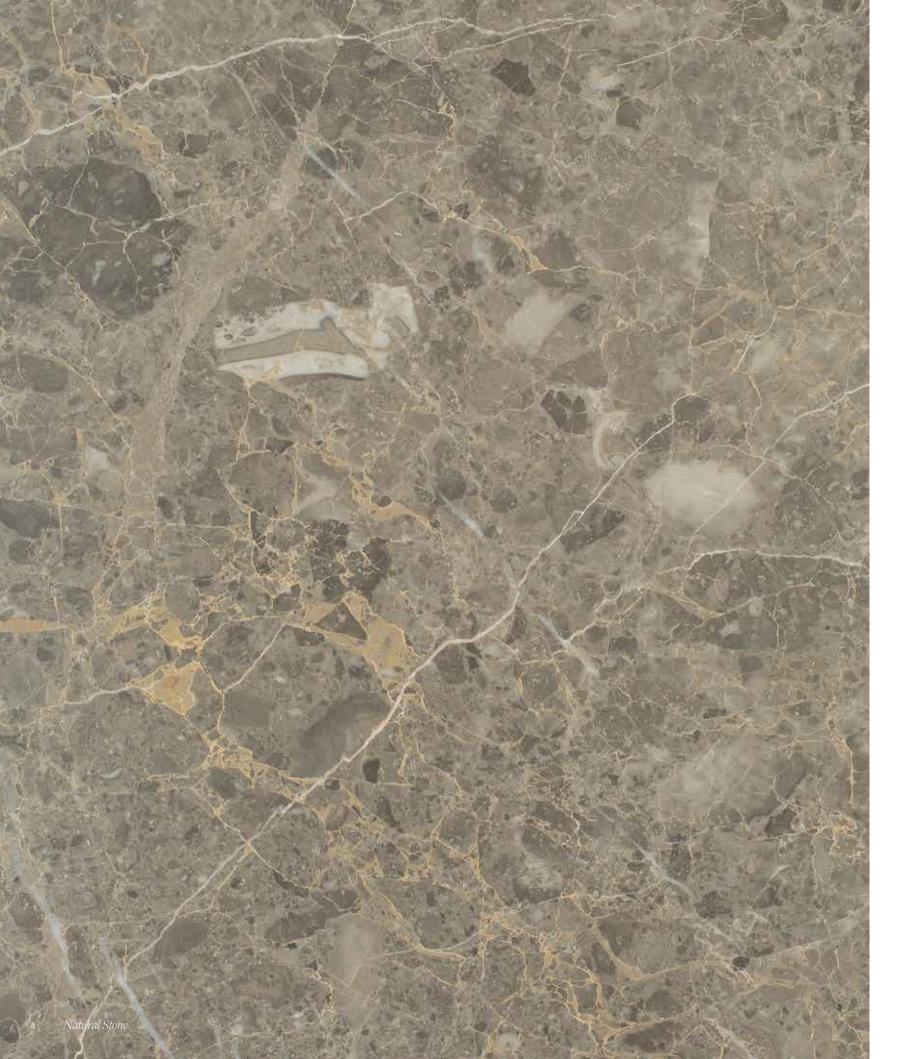

Velutto Ash, *Marble*. Subtle ash grey and velvet brown hues merge to create sumptuous, cozy atmospheres.

## Velutto Ash collection

Velvety brown hues intermingle with ash grey tones to form surfaces that exude a lavish elegance. Evoking a sense of calm this stone emanates a warm, welcoming aura. Balancing a natural organic look with a soft and luxurious feel, Velutto Ash adds a touch of subtle sophistication to any space.