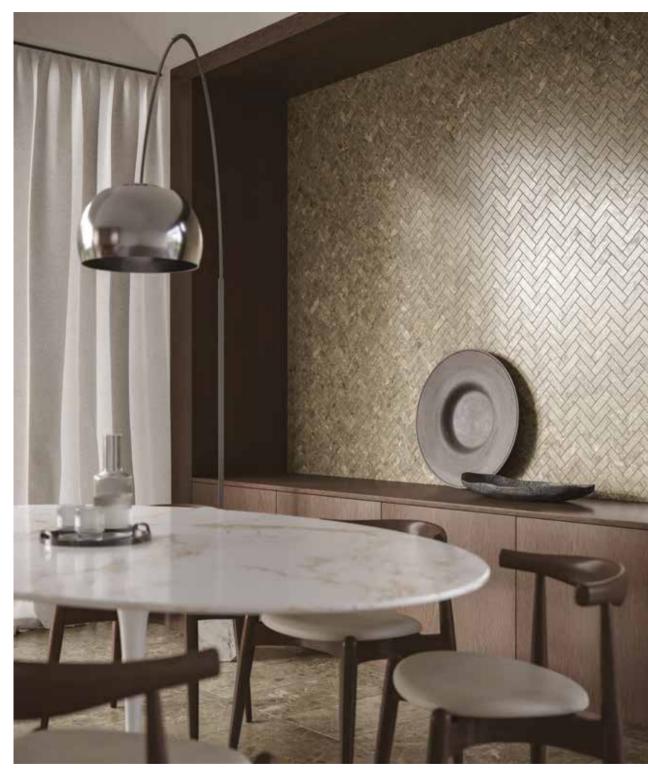

1.25 x 4 in / 3.3 x 10 cm Velutto Ash Herringbone Honed Marble Mosaic On the floor: 12 x 24 in / 30.5 x 61 cm Velutto Ash Honed Marble Tile

6 Natural Stone VELUTTO ASH, MARBLE 7

#### Mosaics

1.25 x 4 in / 3.3 x 10 cm Herringbone Mosaic Honed 5001-0438-0

2 x 6 in / 4.9 x 15 cm Picket Mosaic Honed 5001-0439-0

2 in / 4.9 cm Hexagon Mosaic Honed 5001-0437-0