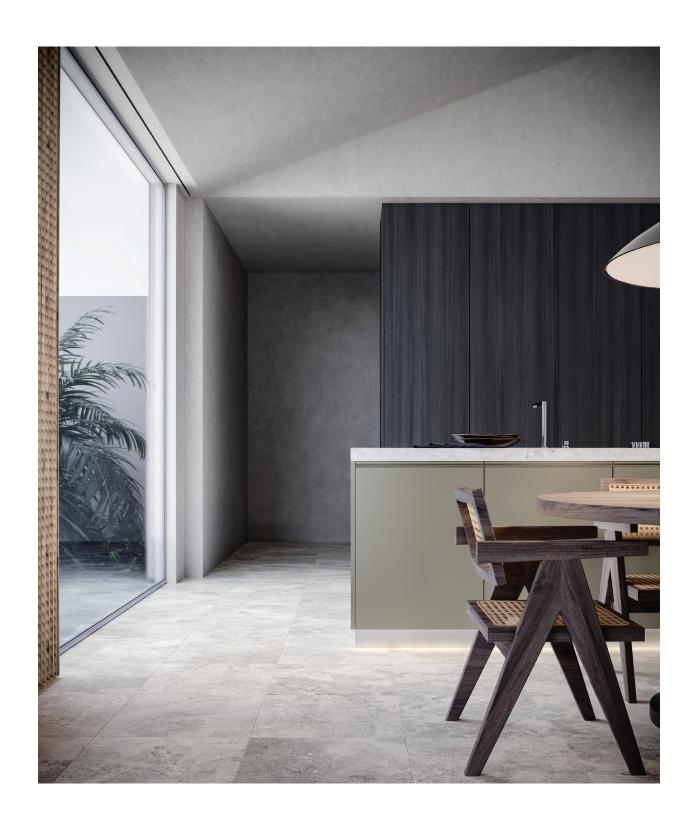

#### 12 in / 30.5 cm

Veneta Glazed Porcelain Stone Inspiration anatolia Ardesia Grigio

A&D Board Outside

14.76 in 37.5 cm

A&D Board Inside

0.7 in 1.8 cm

Fully Open: 21.45 in 54.5 cm