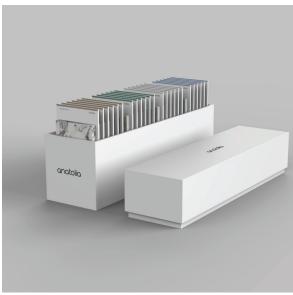

### Marketing support, Sample Chip Carrying Case

Anatolia has developed a premium sample chip carrying case to easily and beautifully store, organize, and carry sample chips to meetings and for sample libraries. The case comes empty and can hold up to 24 sample chips.

| ITEM DESCRIPTION                                                                 | CONTENTS     | ITEM CODE   | UPC          |
|----------------------------------------------------------------------------------|--------------|-------------|--------------|
| 4.1 x 14.8 x 7.5 in / 37.6 x 10.4 x 17.9 cm<br>Sample Chip Carrying Case (Empty) | As per above | 9902-1659-0 | 828492074879 |