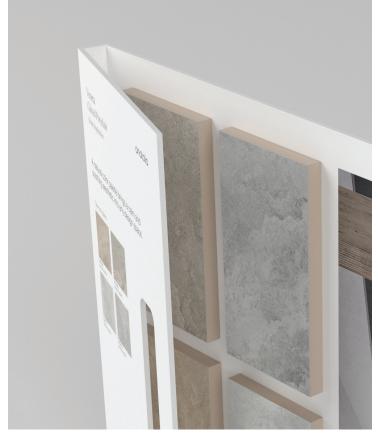

#### Marketing support, Sample Chips

Sample chips are an essential tool to bring mood boards to life and inspire a cohesive design space. They need to be relatively small and yet contain all of the critical design and collection specifications needed.

Anatolia has created a sample chip program that categorizes sample chips into color coded material types, includes a sample chip affixed to an elegant backer card and includes all of the key technical information and formats for that color on its back label. Anatolia also developed a premium sample chip carrying case to easily and beautifully store, organize, and carry sample chips to meetings.

Backer Board Size: 3.25 x 6 in / 8.25 x 15.25 cm

| Sample Chips                     | ITEM CODE   | UPC          |
|----------------------------------|-------------|--------------|
| Veneta Ardesia Matte Sample Chip | 9902-1265-0 | 828492066621 |
| Veneta Argento Matte Sample Chip | 9902-1266-0 | 828492066638 |
| Veneta Grigio Matte Sample Chip  | 9902-1267-0 | 828492066645 |
| Veneta Stormio Matte Sample Chip | 9902-1268-0 | 828492066652 |