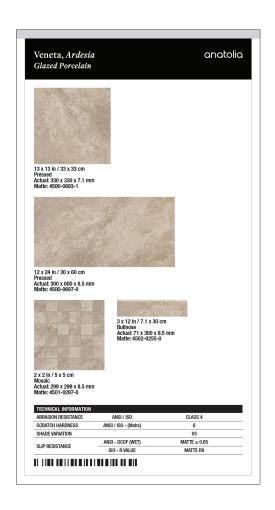

#### 12 in / 30.5 cm

Veneta Glazed Porcelain Stone Inspiration anatolia Ardesia Grigio

A&D Board Outside

14.76 in 37.5 cm

A&D Board Inside

0.7 in 1.8 cm

Fully Open: 21.45 in 54.5 cm

Backer Board Size: 3.25 x 6 in / 8.25 x 15.25 cm

| Sample Chips                     | ITEM CODE   | UPC          |
|----------------------------------|-------------|--------------|
| Veneta Ardesia Matte Sample Chip | 9902-1265-0 | 828492066621 |
| Veneta Argento Matte Sample Chip | 9902-1266-0 | 828492066638 |
| Veneta Grigio Matte Sample Chip  | 9902-1267-0 | 828492066645 |
| Veneta Stormio Matte Sample Chip | 9902-1268-0 | 828492066652 |