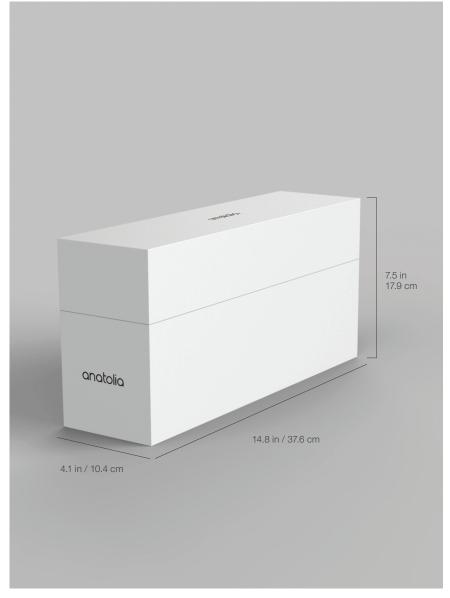

### Marketing support, Sample Chip Carrying Case

Anatolia has developed a premium sample chip carrying case to easily and beautifully store, organize, and carry sample chips to meetings and for sample libraries. The case comes empty and can hold up to 24 sample chips.

| ITEM DESCRIPTION                                                                 | CONTENTS     | ITEM CODE   | UPC          |
|----------------------------------------------------------------------------------|--------------|-------------|--------------|
| 4.1 x 14.8 x 7.5 in / 37.6 x 10.4 x 17.9 cm<br>Sample Chip Carrying Case (Empty) | As per above | 9902-1659-0 | 828492074879 |