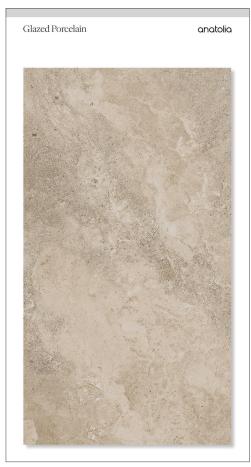

#### 12 in / 30.5 cm

Veneta Glazed Porcelain Stone Inspiration anatolia Ardesia Grigio

A&D Board Outside

14.76 in 37.5 cm

A&D Board Inside

0.7 in 1.8 cm

Fully Open: 21.45 in 54.5 cm