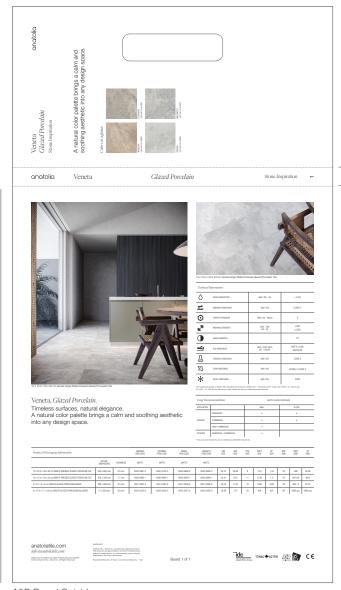

Once opened up the board acts like a traditional contractor board with an easy to hold handle with all the information needed to make design decisions. On the front are sizes and finishes at a glance along with color chips and room renders. On the back are all of the critical technical specifications needed to specify a design space along with room scenes for inspiration.

#### 12 in / 30.5 cm

Veneta Glazed Porcelain Stone Inspiration anatolia Ardesia Grigio

A&D Board Outside

14.76 in 37.5 cm

A&D Board Inside

0.7 in 1.8 cm

Fully Open: 21.45 in 54.5 cm