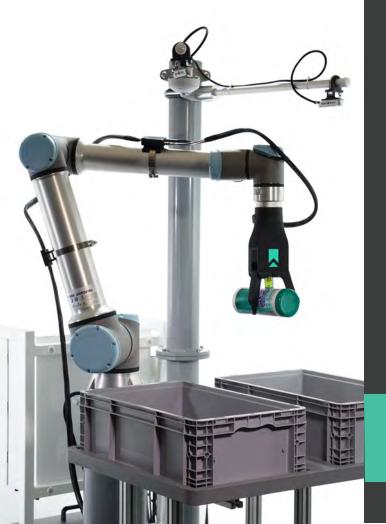

### RightPick™ System

**RightPick** provides warehouse operators peace-of-mind with an end-to-end modular solution that combines hand, eye, coordination to pick pieces in a variety of workflows. Driven by **RightPick AI**, the system leverages machine learning across the fleet to continuously improve picking.

# PIECE-PICKING SOLUTIONS for predictable order fulfillment

**RANGE** 

Pick and Place millions of SKUs RATE

Move up to 1200 units per hour

RELIABILITY

**Autonomously** fill orders 24/7