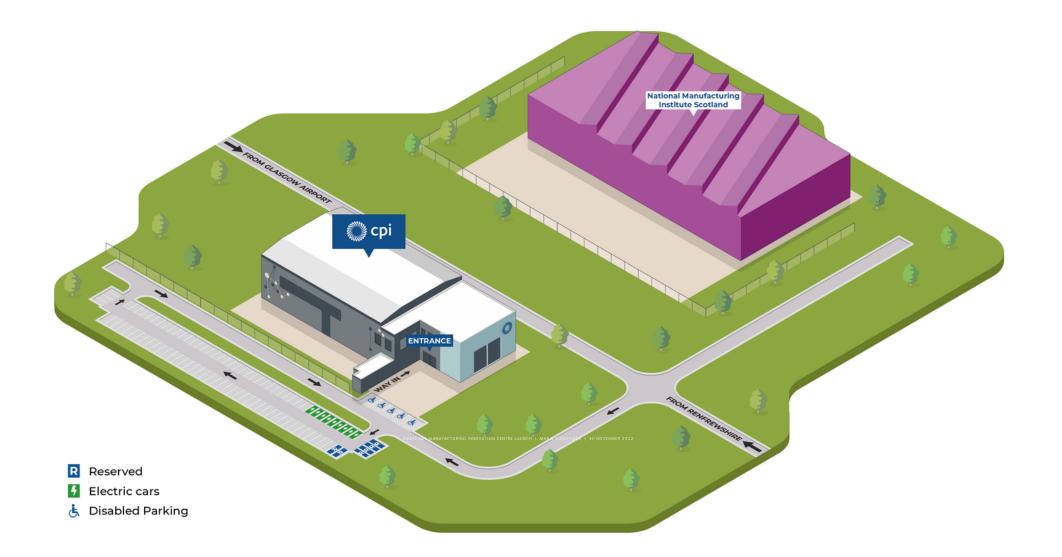

## MEDICINES MANUFACTURING INNOVATION CENTRE

**MAP & DIRECTIONS** 



## ADDRESS: 1 NETHERTON SQUARE, PAISLEY, PA3 2EF

## DIRECTIONS

From M8 motorway both west and eastbound, exit at junction 28 for Glasgow Airport, this will take you onto Sanderling Road. At the roundabout take the second exit.

You will approach a second roundabout, take the first exit onto Abbotsinch Road. Then at the first roundabout, take the second exit, continue straight and you will approach a T junction, turn right, and the Medicines Manufacturing Innovation Centre will be on your right hand side.

Please also see detailed map below.