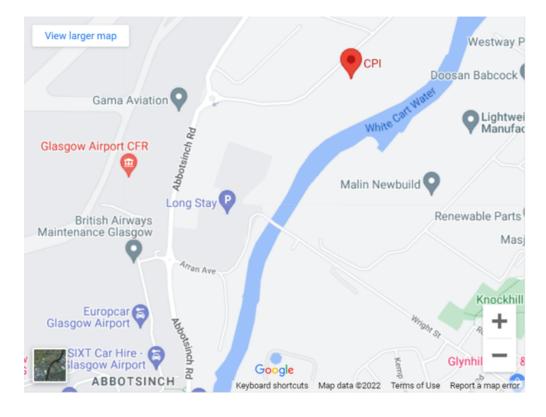

## DIRECTIONS

From M8 motorway both west and eastbound, exit at junction 28 for Glasgow Airport, this will take you onto Sanderling Road. At the roundabout take the second exit.

You will approach a second roundabout, take the first exit onto Abbotsinch Road. Then at the first roundabout, take the second exit, continue straight and you will approach a T junction, turn right, and the Medicines Manufacturing Innovation Centre will be on your right hand side.

Please also see detailed map below.