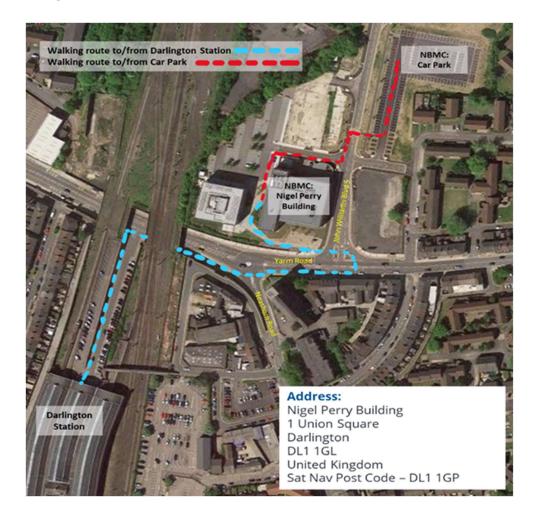

## **Directions from the train station**

The Nigel Perry Building is a 5-minute walk from Darlington Train Station.

Head through the ticket gates and exit through the main entrance/ exit ahead, continue down the ramp and turn **right** to head east towards Yarm Road. Crossover Neasham Road and continue to the pedestrian crossing on Yarm Road. Cross the road then follow the footpath past the side of Perry Building, and turn right in the courtyard to find the main CPI entrance. Press the buzzer for the intercom and reception will greet you.

## **Parking:**

Attendees can use parking bays 104-153 in the CPI car park without a parking permit. Address is: 1 Union Square, Darlington, DL1 1GL. Sat Nav Post Code – DL1 1GP.