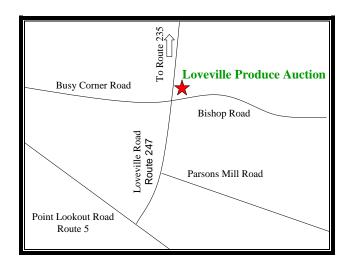

We are located at 40454 Bishop Road Loveville, Maryland

Driving Directions from the North: Take Maryland Route 5 South to St. Mary's County. At the Route 5/235 split, bear right to continue on Route 5 for approximately 5 miles. Turn left onto Loveville Road/Route 247. Travel approximately 0.8 miles and turn right onto Bishop Road. The Loveville Produce Auction is approximately 0.1 mile on your left.