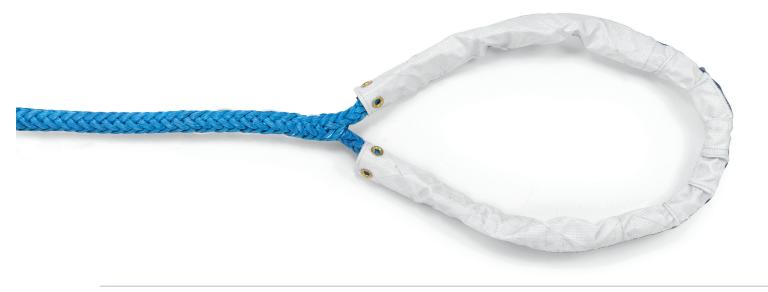

## **Pro-Gard**™

Pro-Gard is constructed of dual-woven fabric layers made with HMPE fiber.

## Description

A proven light weight chafe protection option for rope that allows for flexibility and easy removal or relocation. The finer inner layer allows the rope to adjust to load, while the thicker outer layer is coated to provide a high coefficient of friction to minimize movement on the contact surface. Lightweight Pro-Gard is easily installed in the field, won't absorb water, and floats. Available in 20", 30", 40", and 50" legs.

The hook and loop feature of this product allows this chafe protector to be easily applied over the rope.