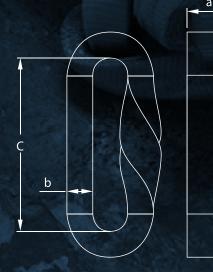

## FASTER, SAFER, SMARTER.

| LINK<br>SIZE<br>(mm) | BREAK<br>STRENGTH<br>(mT) | LINK<br>WIDTH<br>(mm) 'a' | LINK<br>THICKNESS<br>(mm) 'b' | LINK<br>INSIDE<br>(mm) 'c' | LINKS<br>PER<br>METER | WEIGHT<br>PER<br>METER(kg) |
|----------------------|---------------------------|---------------------------|-------------------------------|----------------------------|-----------------------|----------------------------|
| 9 x 12.5             | 6                         | 12.5                      | 9                             | 100                        | 10                    | 0.23                       |
| 12 x 24              | 15                        | 24                        | 12                            | 100                        | 10                    | 0.45                       |
| 17 x 30              | 30                        | 30                        | 17                            | 125                        | 8                     | 0.86                       |