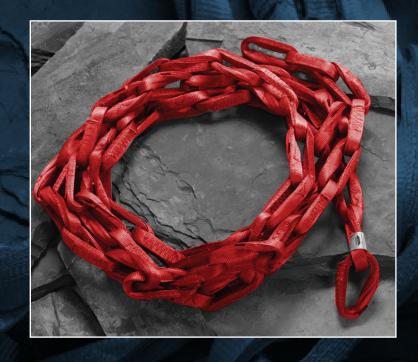

## **EXPLORE OUR NEW SYNTHETIC CHAIN**

SWOS is proud to announce the addition of synthetic chain to its product portfolio. Combining the durability of Dyneema® with the versatility of chain, this new product adds yet another safe and efficient alternative to traditional wire rope or steel chains.

At a fraction of the weight of its steel counterparts, your lifting, lashing, and winching applications can now be executed with less manpower, and without risk of damaged cargo.

- 8 TIMES LIGHTER THAN STEEL, BUT JUST AS STRONG.
- SAFER LIFTS, REDUCTION OF ACCIDENTS
- REDUCED DAMAGE TO CARGO
- EASY TO TRANSPORT, LOWERING COSTS