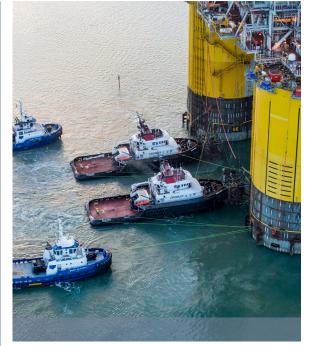

## **Platform Towing**

SWOS's HMPE fiber ropes provide optimum strength, handling, and service life for commercial marine applications including Platform Towing.

Customers who have partnered with SWOS for rig tow outs have benefited from simplified connections, reduction in hardware, quicker rigging and knock down times, and an overall safer operation. With dozens of tow outs under our belt, SWOS has assisted companies from the FEED stage on down to the actual rig up. Whether maneuvering a platform among tight quarters in port, upon the open waters, or transitioning into a station keeping pattern, SWOS has the experience to help. Inspection, reporting, and inventory services are available after use if you'd like to reuse the lines on your next project.