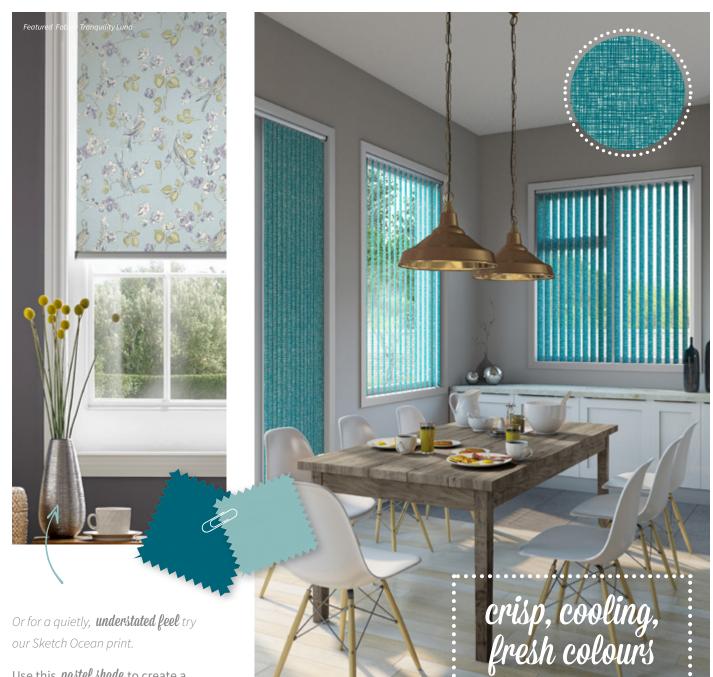

## BLUES & GREENS

# Trending twosome

Blues and Greens are colours that never date as they have the ability to adapt to and work beautifully in any room.

They have the power to evoke a *calming ambience* as their tones remind us of nature.