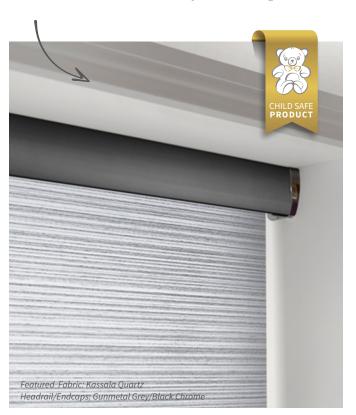

#### A FLAWLESS FINISH

With a choice of finishes and a variety of operating methods, our roller blinds are both a stylish and practical choice. Our rollers combine the most desirable aesthetic features with sleek and innovative design.

Complete your look with one of our *blind fascias* which hide the mechanism and gives the blind an upmarket look when fitted. Available in colours to complement your window frames, or with fabric inserts to match your choice of fabric.

Look out for our **new** Gunmetal Grey colour coming soon!