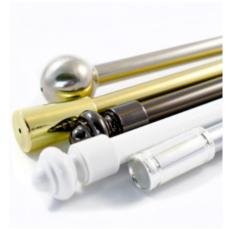

#### Chain operated

Select a metal or plastic chain in a variety of colours to complement your blind. Corresponding child safety components are also available.

#### Slow-Rise

A sophisticated one touch operation allowing you to select the 'rise' speed and 'stop' position of your blind, for simple control at your fingertips.

Add the convenience and the luxury appeal of motorised control to any of our roller or vertical blinds.

The quiet and smooth operation motors are concealed inside your blinds to maintain the stylish appearance of the product. Raise, lower, open or close your blind at the touch of a button. For real convenience, control multiple blinds and curtains in your home from one remote control.