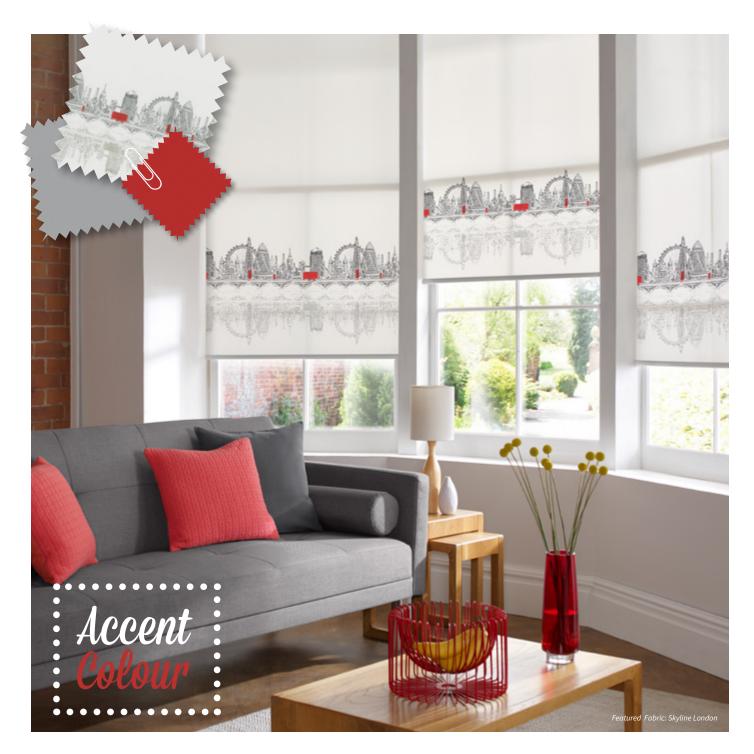

# DELIGHTFUL DESIGNS

#### A FLAWLESS FINISH

With a choice of finishes and a variety of operating methods, our roller blinds are both a stylish and practical choice. Our rollers combine the most desirable aesthetic features with sleek and innovative design.

Complete your look with one of our *blind fascias* which hide the mechanism and gives the blind an upmarket look when fitted. Available in colours to complement your window frames, or with fabric inserts to match your choice of fabric.