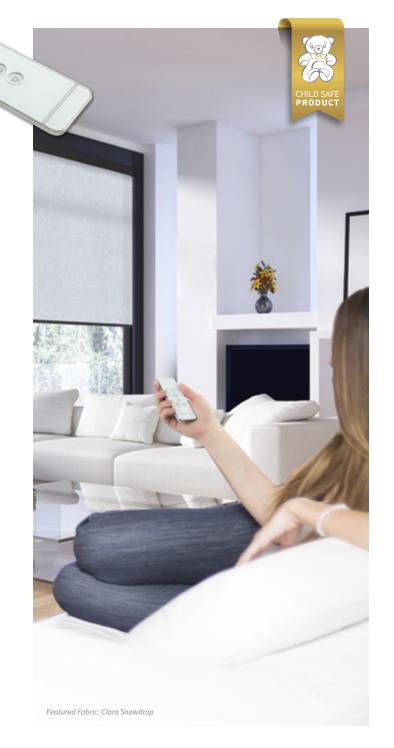

#### Slow-Rise

A sophisticated one touch operation allowing you to select the 'rise' speed and 'stop' position of your blind, for simple control at your fingertips.

Add the convenience and the luxury appeal of motorised control to any of our roller or vertical blinds.

The quiet and smooth operation motors are concealed inside your blinds to maintain the stylish appearance of the product. Raise, lower, open or close your blind at the touch of a button. For real convenience, control multiple blinds and curtains in your home from one remote control.

#### **Operation**

We offer options of remote control operation via handset, wall switch or timer function that will open and close your blinds automatically in the morning and evening or when you are away on holiday.