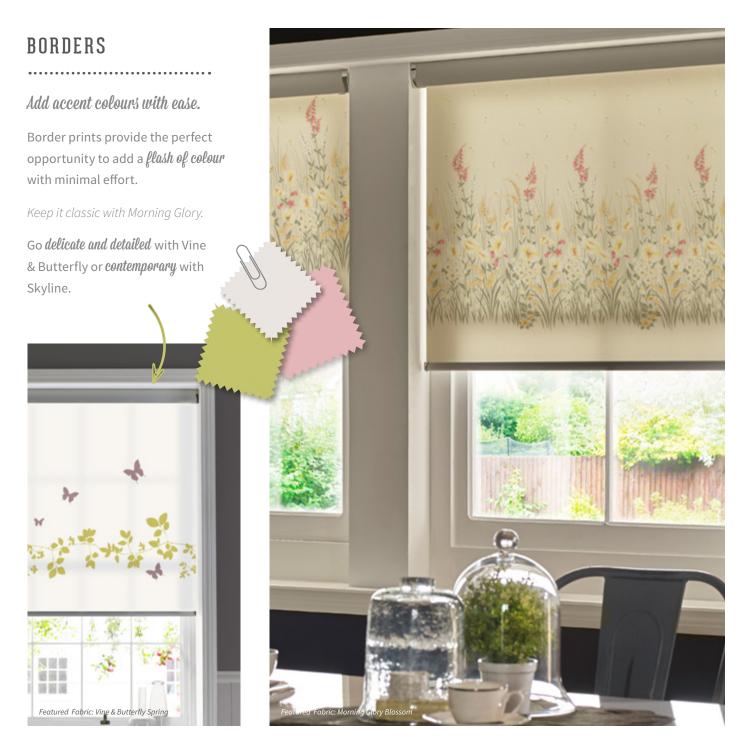

# DELIGHTFUL DESIGNS

#### A FLAWLESS FINISH

With a choice of finishes and a variety of operating methods, our roller blinds are both a stylish and practical choice. Our rollers combine the most desirable aesthetic features with sleek and innovative design.

Complete your look with one of our *blind fascias* which hide the mechanism and gives the blind an upmarket look when fitted. Available in colours to complement your window frames, or with fabric inserts to match your choice of fabric.