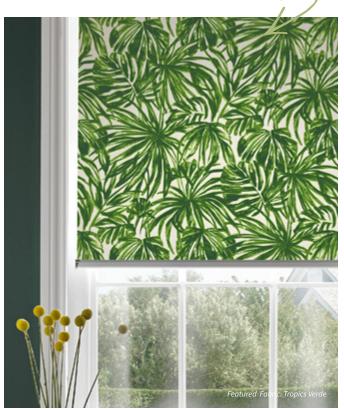

For an artistically abstract style, **be courageous** and opt for our Tropics Verde print.

Use this *pastel shade* to create a calm, peaceful mood.