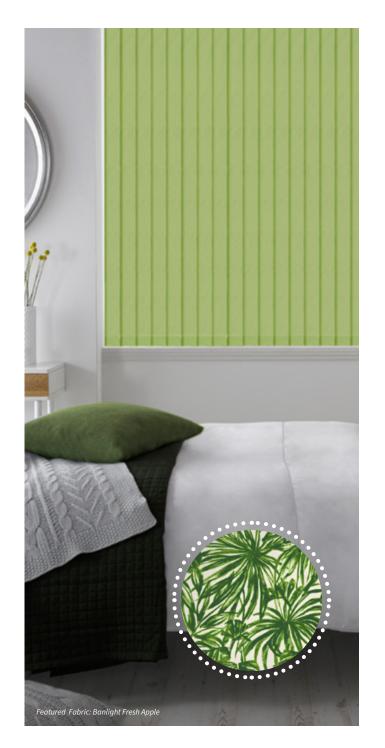

## BLUES & GREENS

# Trending twosome

Blues and Greens are colours that never date as they have the ability to adapt to and work beautifully in any room.

They have the power to evoke a *calming ambience* as their tones remind us of nature.

With fire retardant and stay fresh properties, the Palette range of fabrics is ideal for kitchen and bathroom use.

For areas where excessive sunlight is an issue, Banlight is the perfect solution. This high performance blackout fabric provides control over light, giving you a *peaceful night's sleep*.