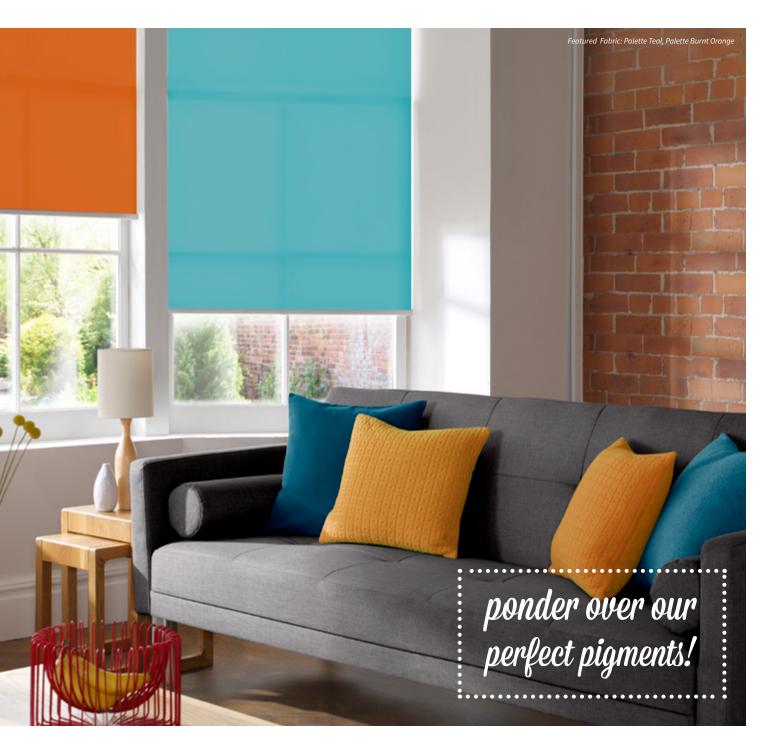

# WARM & COOL COLLABORATION

#### Clever warm and cool collabrations

Trending tip: Pairing warm and cool tones means all other accent colours will respond exquisitely ensuring you have an interior base that will last a lifetime.

Pick a warm cream then combine it with a deep purple, blue or green for a look that will command attention.