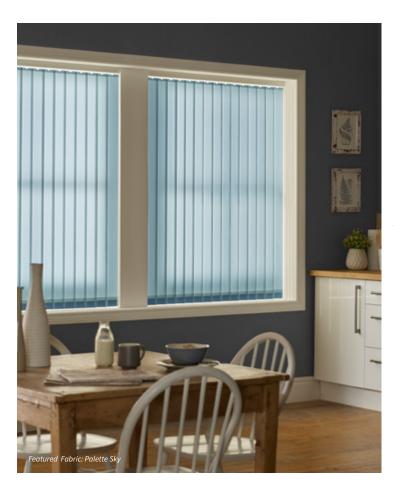

## BLUES & GREENS

# Trending twosome

Blues and Greens are colours that never date as they have the ability to adapt to and work beautifully in any room.

They have the power to evoke a *calming ambience* as their tones remind us of nature.