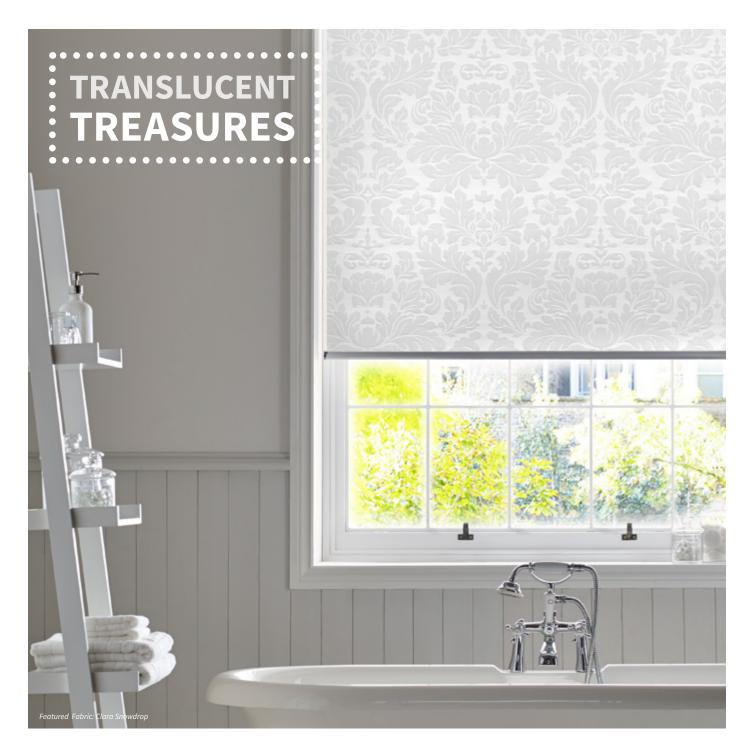

# SHEERS

# Vintage inspired

Sheers have the unique capability to induce a Serene ambience as they soften the light entering a space. The semi-translucent fabric gives a lighter, more expansive feel.

Choose from a variety of coloured and patterned sheers.