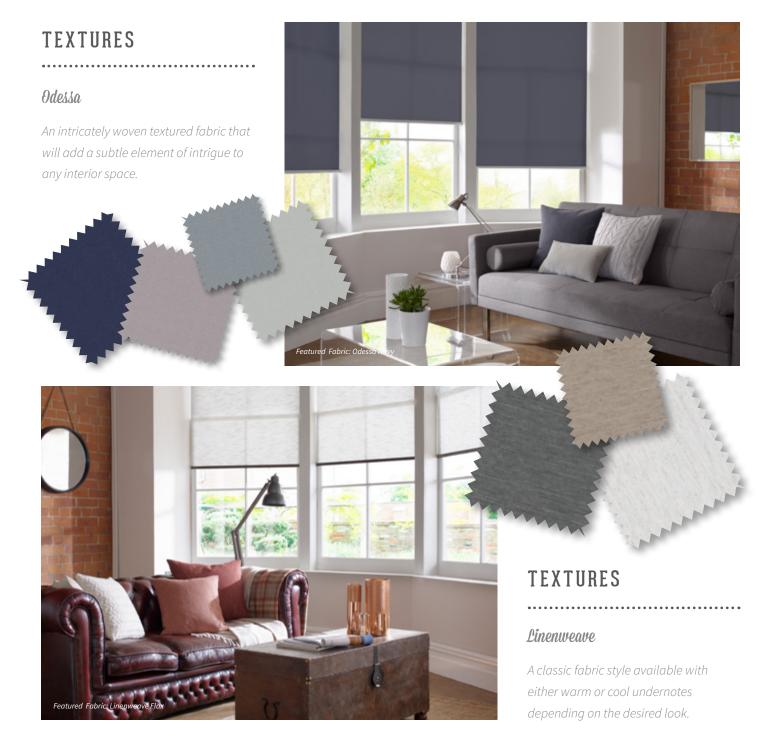

#### **TEXTURES**

Using textures within your home can absorb light and convey a feeling of warmth and comfort.

The Style Studio collection contains a varied selection of raised textures to choose from.

#### Atlantex/Atlantex asc

Atlantex is a **robust and durable** textured fabric that has fire retardant properties and a stay fresh coating, making it perfect for your kitchen and bathroom.

19