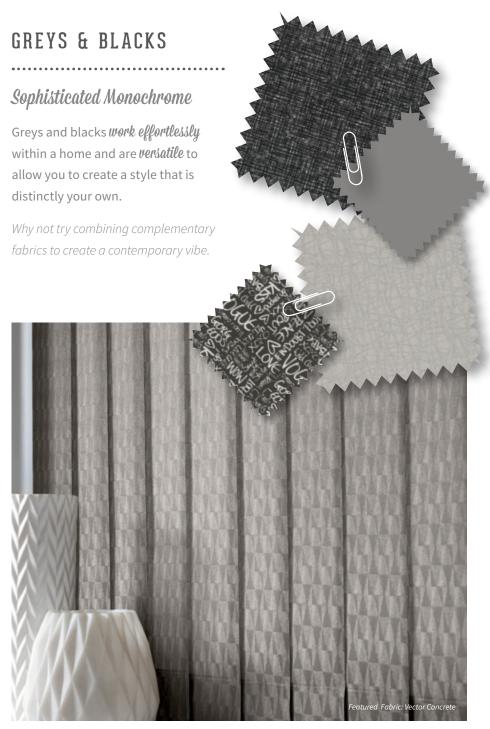

#### **TEXTURES**

Using textures within your home can absorb light and convey a feeling of warmth and comfort.

The Style Studio collection contains a varied selection of raised textures to choose from.

#### Atlantex/Atlantex asc

Atlantex is a **robust and durable** textured fabric that has fire retardant properties and a stay fresh coating, making it perfect for your kitchen and bathroom.

19