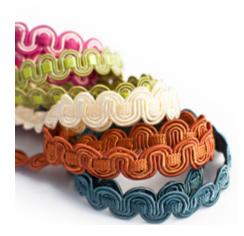

# Make your blind your own!

Why not personalise your blind with our wide range of blind accessories. Whether you're looking to add some sparkle, make a statement with some contrasting colour or add some detail with a decorative pull – there is something for everyone.