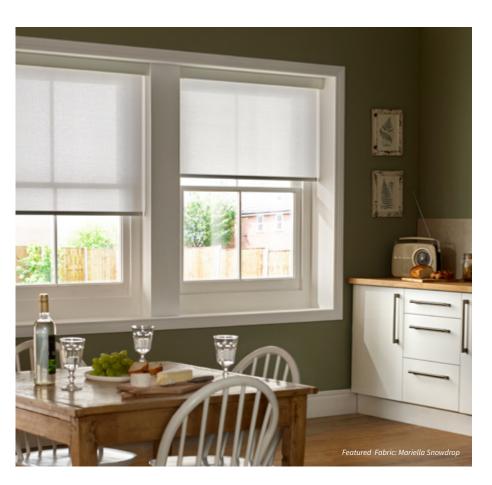

#### A FLAWLESS FINISH

With a choice of finishes and a variety of operating methods, our roller blinds are both a stylish and practical choice. Our rollers combine the most desirable aesthetic features with sleek and innovative design.

Complete your look with one of our *blind fascias* which hide the mechanism and gives the blind an upmarket look when fitted. Available in colours to complement your window frames, or with fabric inserts to match your choice of fabric.