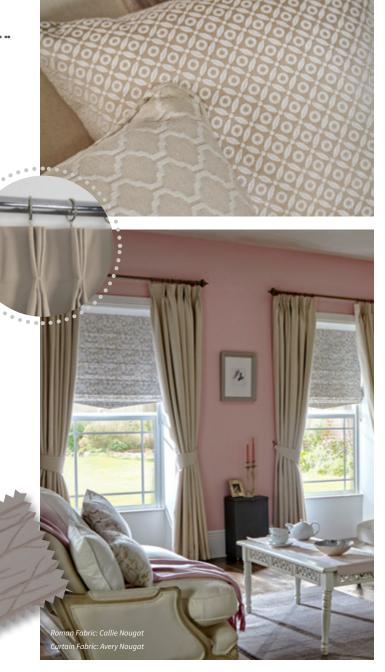

Neutrals are the most *dynamic* colour grouping of all the fabrics as they have the capability to complement all shades on the spectrum.

Depending on the tone you choose, it can alter the mood created within your room.

Rich, deep neutrals can conjure a **welcoming atmosphere** with their warming nature.

Lighter, cooler shades can reflect light and open up a room to create a spacious feel.

Our stunning Harrogate range has a *shimmering stripe* overlay which can further produce an expansive feel.