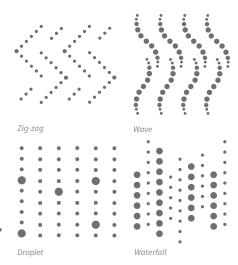

#### **Cushion Sizes:**

40x40cm, 60x60cm, 30x50cm

For an additional *glamourous* look, cushions can be applied with one of four diamanté finishes.

Nairn Cranberry

Nairn Sky