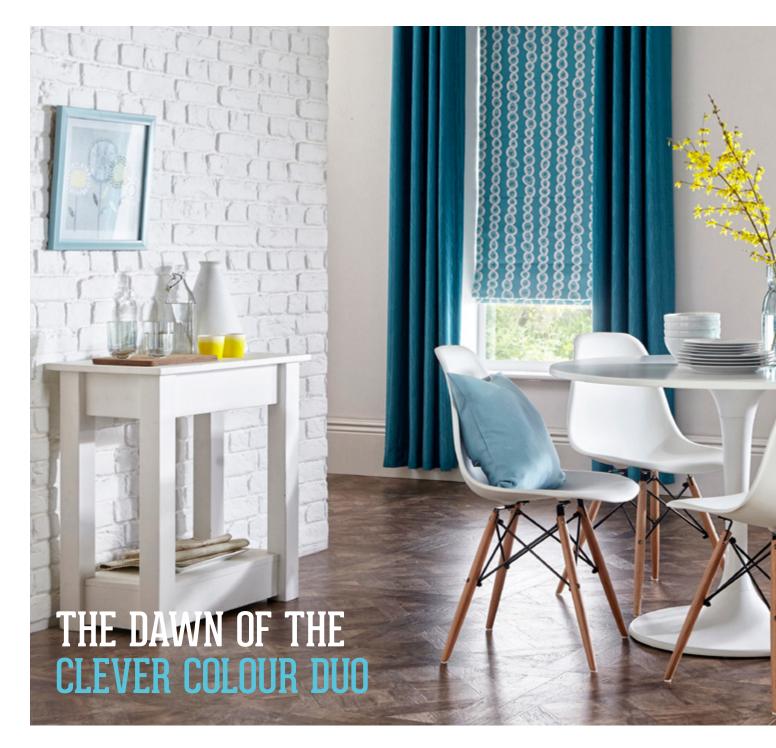

## BLUES & GREENS

This year has witnessed blues teaming up with zesty, eitrus greens to create an interesting colour combination within interior design.

Blues and Greens combined have the ability to **inject vibrancy** yet still evoke a calming ambience, as their base tones induce peace and tranquillity into a space.

They are *practical colours* that are entirely versatile throughout the home as their tones work harmoniously with any room styling.