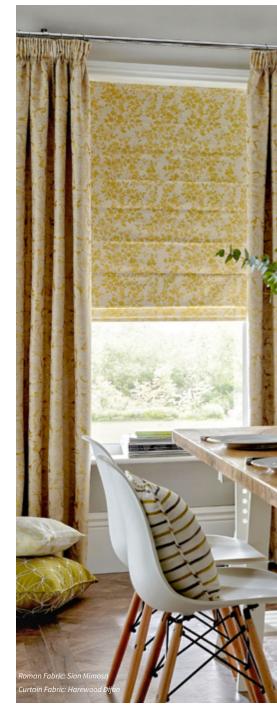

## THE FULL PACKAGE

All fabrics within the collection can be used to create **beautiful** Roman Blinds, Curtains, Cushions or Tiebacks of your choice.

Romans can have a plain, dovetail or diamanté finish.

#### CURTAIN POLES & FINIALS

Complete your window covering look with our spectacular complementary curtain poles and finials.

Choose either deluxe standard or thermal blackout lining in white or cream, depending on the light control required.