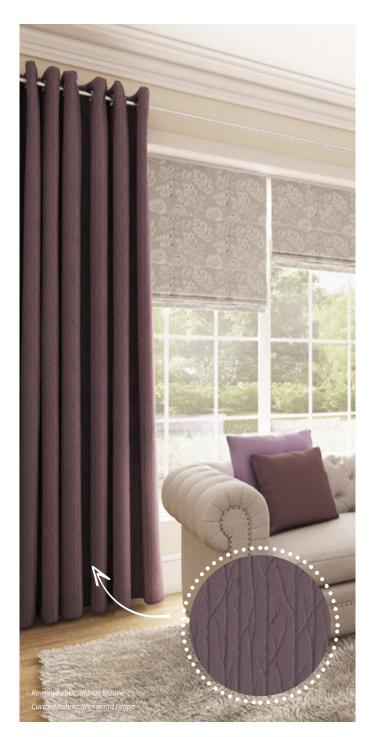

## PINKS & PURPLES

## Behold Beautiful Copper Blushes

currently prevalent within interior design is the use of soft pastel pinks and purples, with particular attention being paid to copper blush pinks.

Pinks and Purples are unassuming colours that have connotations of nurturing and protection, which enables them to induce a comforting environment.

Try our chalky Avery Blush fabric to add a subtle glow of warmth to your home.

Use our delicate, **Piamento Rose** in combination with our **Mertan Rose** for a playful, romantic look.

For a more daring style try one of our bold shades