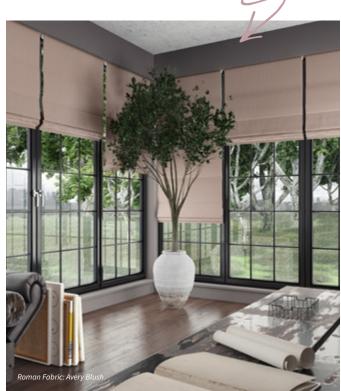

Try our chalky Avery Blush fabric to add a subtle glow of warmth to your home.

Use our delicate, **Piamento Rose** in combination with our **Mertan Rose** for a playful, romantic look.

For a more daring style try one of our bold shades