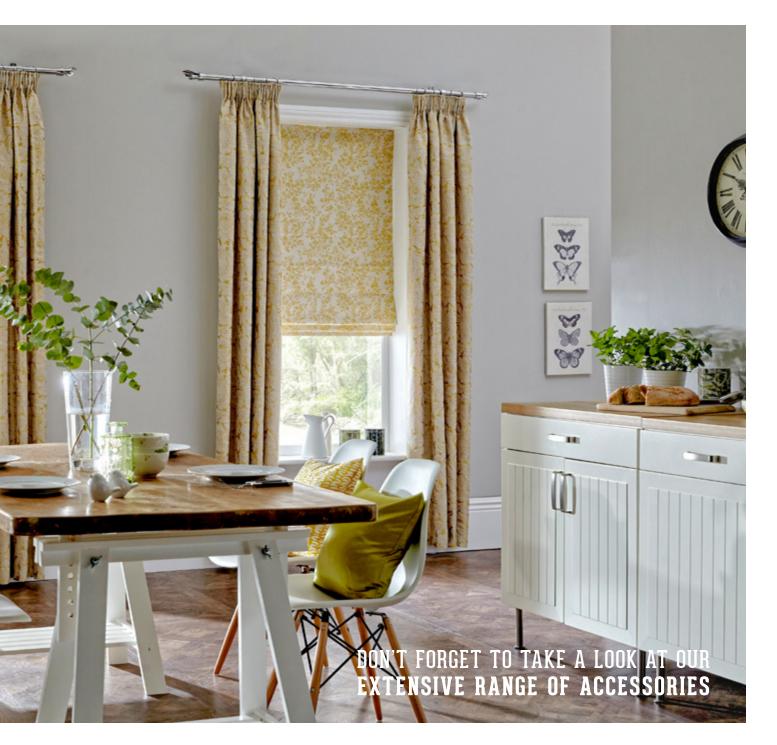

## THE FULL PACKAGE

All fabrics within the collection can be used to create **beautiful** Roman Blinds, Curtains, Cushions or Tiebacks of your choice.

Romans can have a plain, dovetail or diamanté finish.

You can order co-ordinating filled or unfilled cushions in a selection of three sizes and depending on the look desired you can either opt for plain or piped cushions.

#### **Cushion Sizes:**

40x40cm, 60x60cm, 30x50cm

For an additional *glamourous* look, cushions can be applied with one of four diamanté finishes.

Nairn Cranberry

Nairn Sky