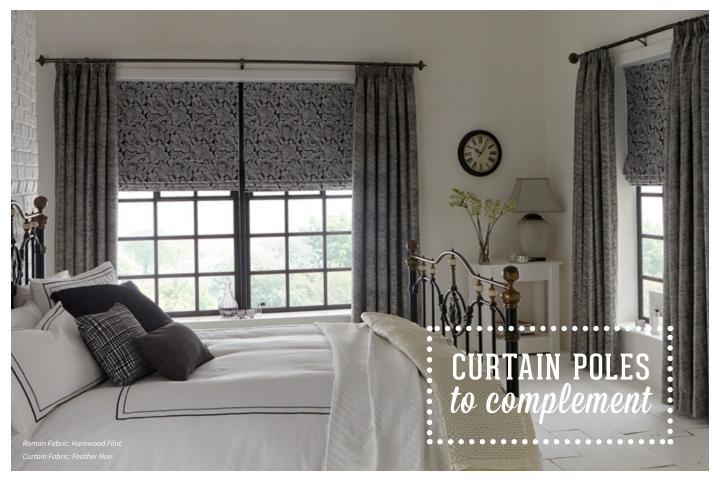

#### CURTAIN POLES & FINIALS

Complete your window covering look with our spectacular complementary curtain poles and finials.

Choose either deluxe standard or thermal blackout lining in white or cream, depending on the light control required.

## GREYS & BLACKS

*Greys & Blacks* are on-trend colours and their sophisticated nature means they respond beautifully to both warm and cool shades.

They are unobtrusive colours and can be used with confidence in any room within your home.

Use in combination with a bright hue to create a *dramatic look* or pair silvers with muted shades for a *soft and soothing feel.* 

Choose from our large assortment of blackened, warm or cool, pale, inky toned greys and blacks.