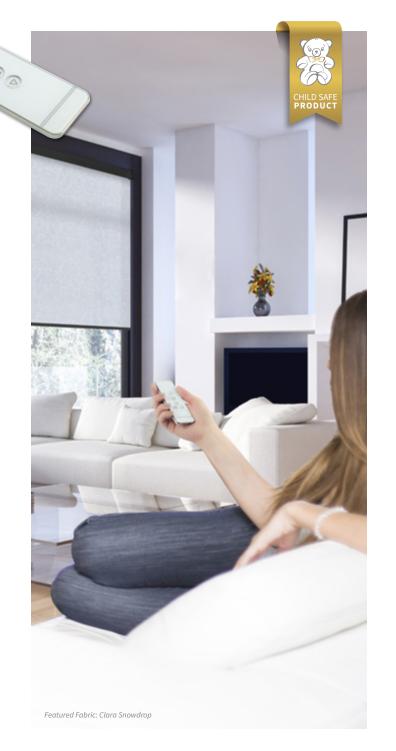

The full Roman blind is Child Safety compliant and is operated with a metal chain for durability.

Add the convenience and the luxury appeal of motorised control to any of our roller or vertical blinds.

The quiet and smooth operation motors are concealed inside your blinds to maintain the stylish appearance of the product. Raise, lower, open or close your blind at the touch of a button. For real convenience, control multiple blinds and curtains in your home from one remote control.

#### $\theta$ peration

We offer options of remote control operation via handset, wall switch or timer function that will open and close your blinds automatically in the morning and evening or when you are away on holiday.