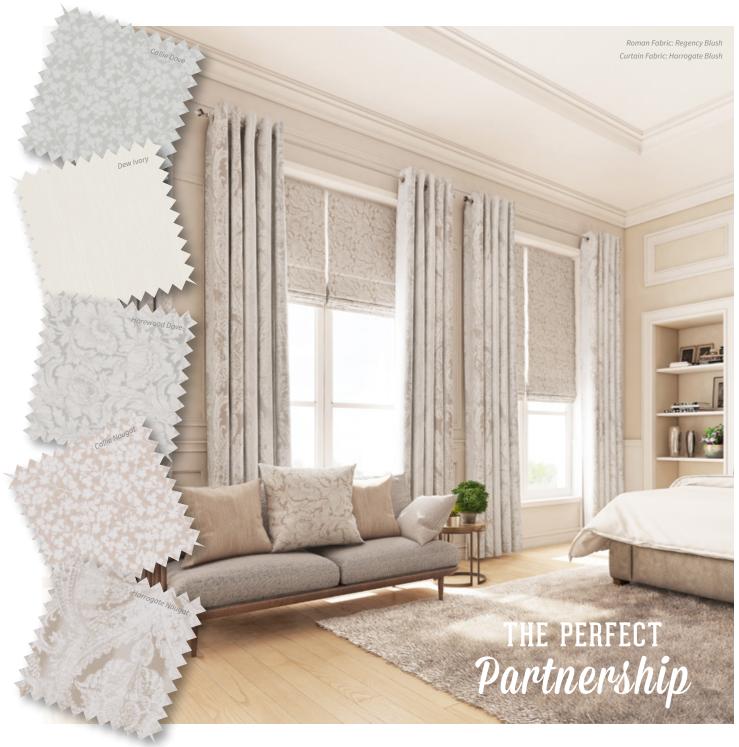

Neutrals are the most *dynamic* colour grouping of all the fabrics as they have the capability to complement all shades on the spectrum.

Depending on the tone you choose, it can alter the mood created within your room.

Rich, deep neutrals can conjure a **welcoming atmosphere** with their warming nature.

Lighter, cooler shades can reflect light and open up a room to create a spacious feel.

Our stunning Harrogate range has a *shimmering stripe* overlay which can further produce an expansive feel.