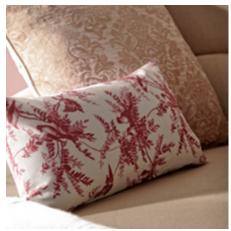

You can order co-ordinating filled or unfilled cushions in a selection of three sizes and depending on the look desired you can either opt for plain or piped cushions.

#### **Cushion Sizes:**

40x40cm, 60x60cm, 30x50cm

For an additional *glamourous* look, cushions can be applied with one of four diamanté finishes.

Nairn Cranberry

Nairn Sky