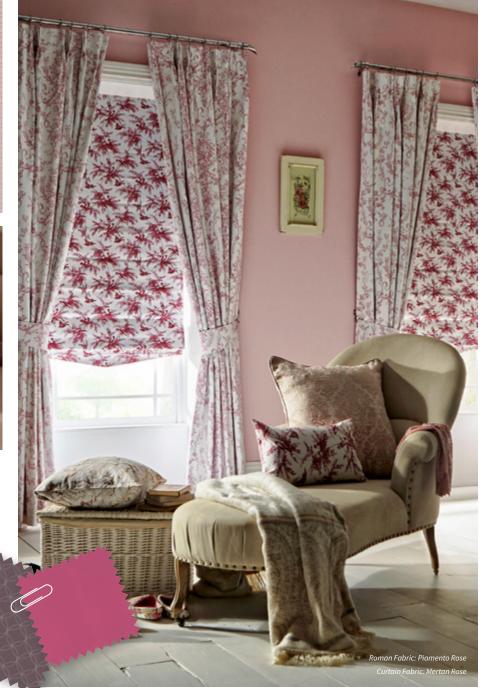

## Behold Beautiful Copper Blushes

currently prevalent within interior design is the use of soft pastel pinks and purples, with particular attention being paid to copper blush pinks.

Pinks and Purples are unassuming colours that have connotations of nurturing and protection, which enables them to induce a comforting environment.

Try our chalky Avery Blush fabric to add a subtle glow of warmth to your home.

Use our delicate, **Piamento Rose** in combination with our **Mertan Rose** for a playful, romantic look.

For a more daring style try one of our bold shades