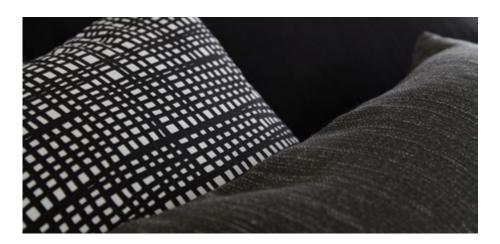

You can order co-ordinating filled or unfilled cushions in a selection of three sizes and depending on the look desired you can either opt for plain or piped cushions.

#### **Cushion Sizes:**

40x40cm, 60x60cm, 30x50cm

For an additional *glamourous* look, cushions can be applied with one of four diamanté finishes.

Nairn Cranberry

Nairn Sky