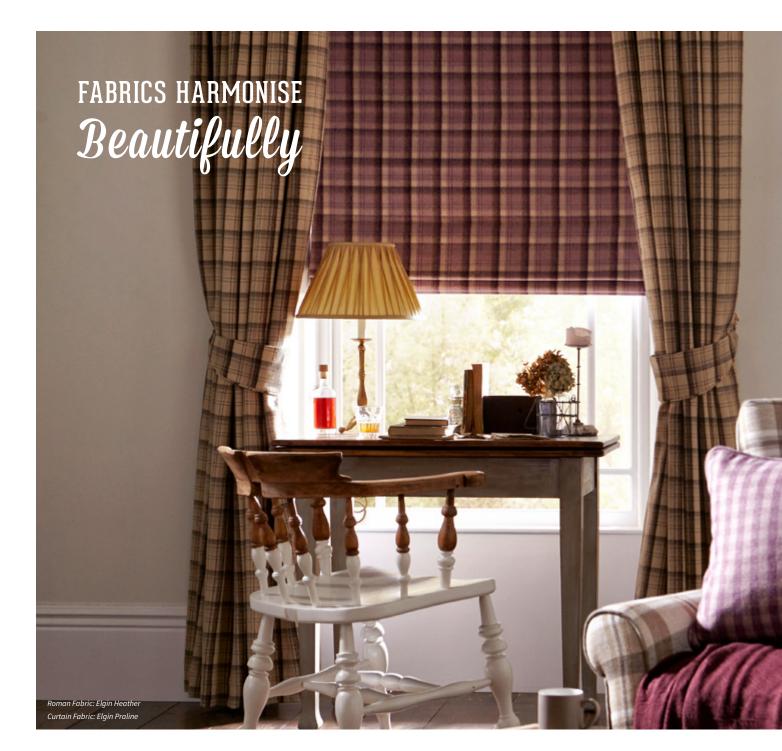

### LUXURY TARTAN RANGES

Create a British heritage-inspired interior with our tactile woollen-look fabrics Elgin and Nairn.

**Elgin** is the larger scale construct of the pair and the intricate fabric design consists of a dominating background hue that has been layered with **flecks** of complementary colours to obtain a stunning checked appearance.

Nain is a smaller scale design of a simplistic *tone on tone check*, ensuring whether a statement or understated fabric is desired there is a scale option to suit both tastes.