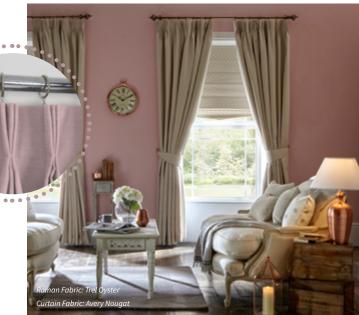

Neutrals are the most *dynamic* colour grouping of all the fabrics as they have the capability to complement all shades on the spectrum.

Depending on the tone you choose, it can alter the mood created within your room.

Rich, deep neutrals can conjure a **welcoming atmosphere** with their warming nature.

Lighter, cooler shades can reflect light and open up a room to create a spacious feel.

Our stunning Harrogate range has a *shimmering stripe* overlay which can further produce an expansive feel.