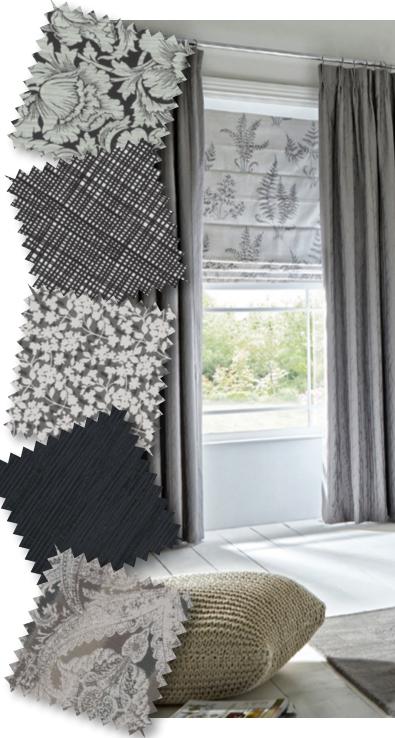

## GREYS & BLACKS

*Greys & Blacks* are on-trend colours and their sophisticated nature means they respond beautifully to both warm and cool shades.

They are unobtrusive colours and can be used with confidence in any room within your home.

Use in combination with a bright hue to create a *dramatic look* or pair silvers with muted shades for a *soft and soothing feel.* 

Choose from our large assortment of blackened, warm or cool, pale, inky toned greys and blacks.