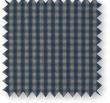

### LUXURY TARTAN RANGES

Create a British heritage-inspired interior with our tactile woollen-look fabrics Elgin and Nairn.

**Elgin** is the larger scale construct of the pair and the intricate fabric design consists of a dominating background hue that has been layered with **flecks** of complementary colours to obtain a stunning checked appearance.

Nain is a smaller scale design of a simplistic *tone on tone check*, ensuring whether a statement or understated fabric is desired there is a scale option to suit both tastes.