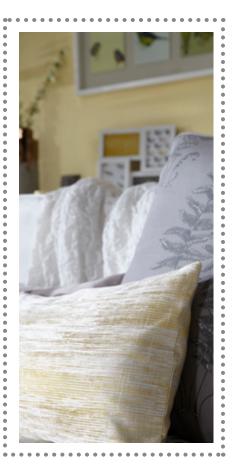

You can order co-ordinating filled or unfilled cushions in a selection of three sizes and depending on the look desired you can either opt for plain or piped cushions.

#### **Cushion Sizes:**

40x40cm, 60x60cm, 30x50cm

For an additional *glamourous* look, cushions can be applied with one of four diamanté finishes.

Nairn Cranberry

Nairn Sky