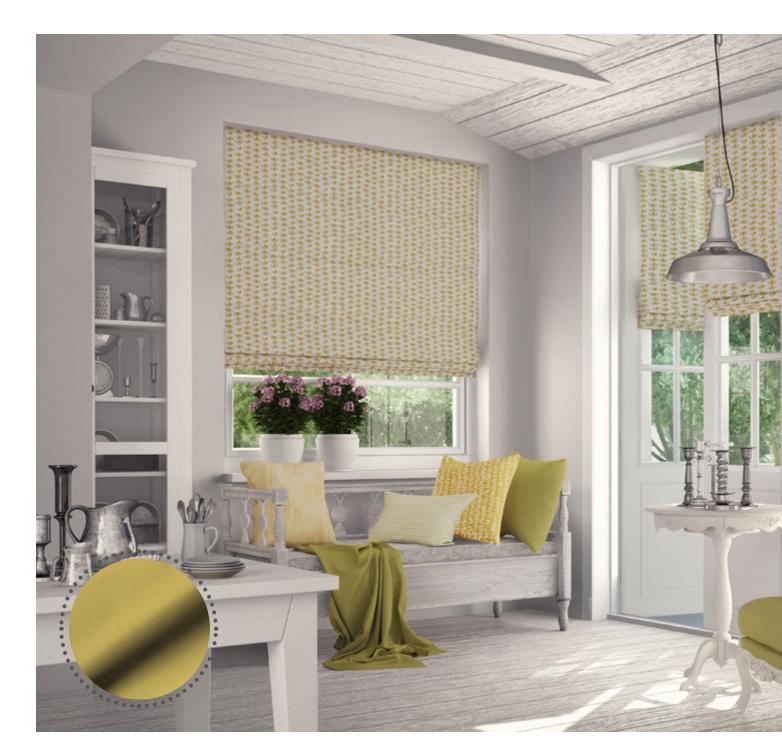

## BLUES & GREENS

This year has witnessed blues teaming up with zesty, eitrus greens to create an interesting colour combination within interior design.

Blues and Greens combined have the ability to **inject vibrancy** yet still evoke a calming ambience, as their base tones induce peace and tranquillity into a space.

They are *practical colours* that are entirely versatile throughout the home as their tones work harmoniously with any room styling.