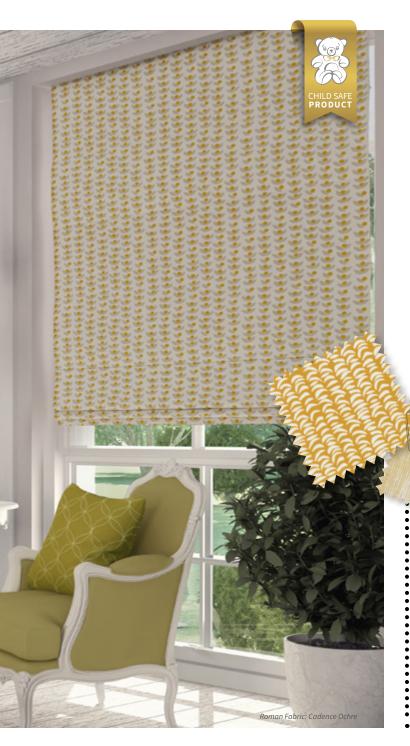

The full Roman blind is Child Safety compliant and is operated with a metal chain for durability.