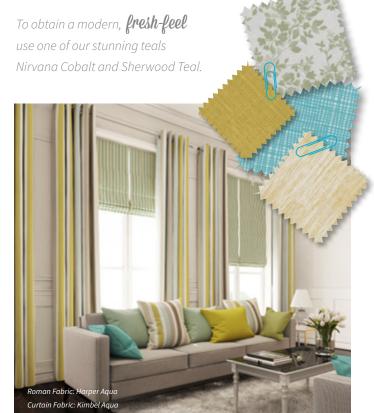

## BLUES & GREENS

This year has witnessed blues teaming up with zesty, eitrus greens to create an interesting colour combination within interior design.

Blues and Greens combined have the ability to **inject vibrancy** yet still evoke a calming ambience, as their base tones induce peace and tranquillity into a space.

They are *practical colours* that are entirely versatile throughout the home as their tones work harmoniously with any room styling.