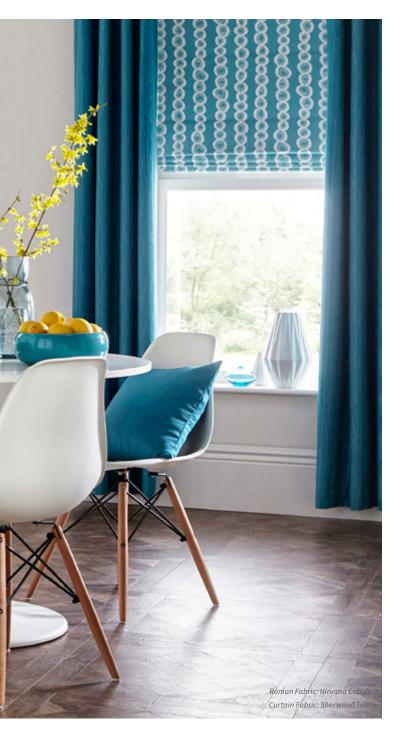

## BLUES & GREENS

This year has witnessed blues teaming up with zesty, eitrus greens to create an interesting colour combination within interior design.

Blues and Greens combined have the ability to **inject vibrancy** yet still evoke a calming ambience, as their base tones induce peace and tranquillity into a space.

They are *practical colours* that are entirely versatile throughout the home as their tones work harmoniously with any room styling.