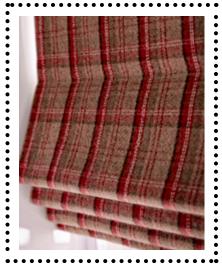

### LUXURY TARTAN RANGES

Create a British heritage-inspired interior with our tactile woollen-look fabrics Elgin and Nairn.

**Elgin** is the larger scale construct of the pair and the intricate fabric design consists of a dominating background hue that has been layered with **flecks** of complementary colours to obtain a stunning checked appearance.

Nain is a smaller scale design of a simplistic *tone on tone check*, ensuring whether a statement or understated fabric is desired there is a scale option to suit both tastes.