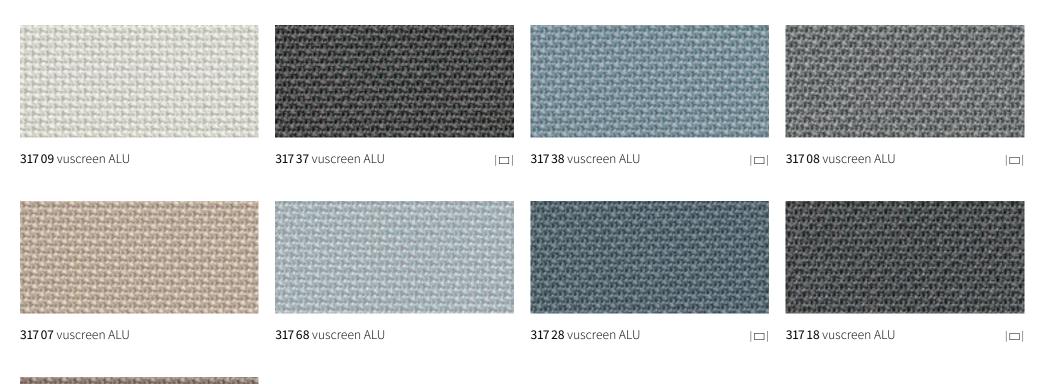

### Solar protection with added functionality

This slightly transparent fabric with particles of aluminium on the fibres is particularly effective at reflecting the sun's rays. Improves the climate in the room while still offering a good view outside.

vuscreen ALU is state-of-the-art sun and glare protection for markilux vertical roller blinds.

317 17 vuscreen ALU

<sup>| ☐ |</sup> Recommended for computer workplaces