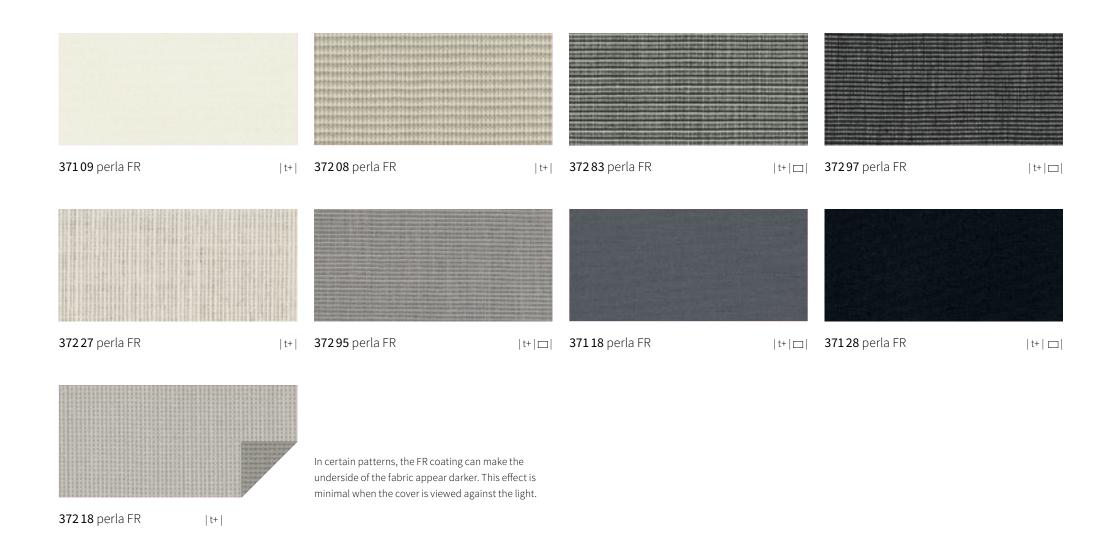

# specials perla FR

### Protects perfectly against both sun and rain

This highly flame-retardant and waterproof (for purpose) sunvas fabric with a transparent coating on the underside should be used wherever special fire safety regulations are to be observed and where protection from both rain and sun as well as a decorative effect are required.

## specials perla FR

29239