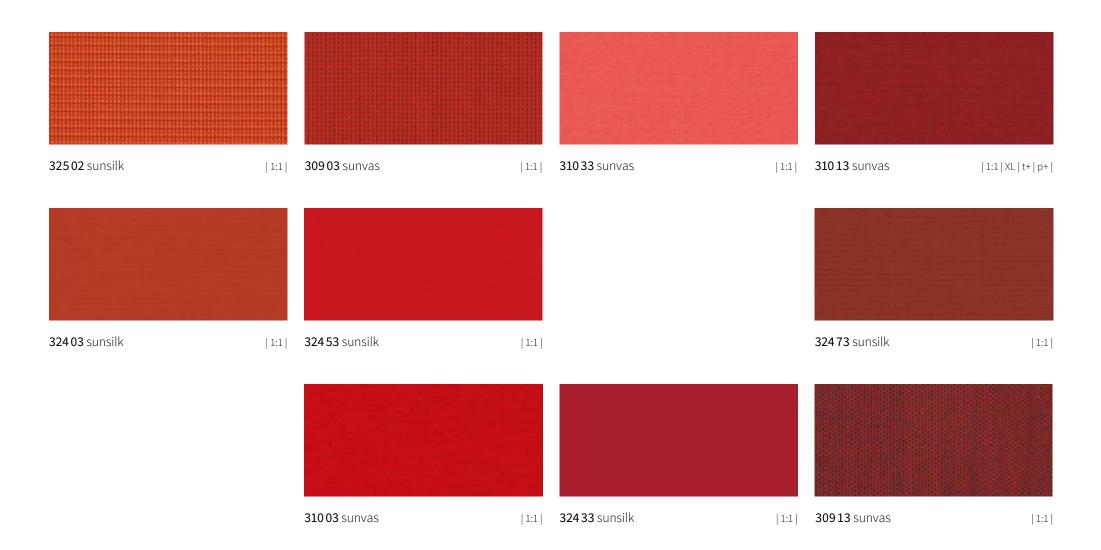

### sunday red

## sunday red

**30923** sunvas | 1:1 |

**325 13** sunsilk | 1:1 |

# sunday red

**32803** sunsilk

| III 24 cm |