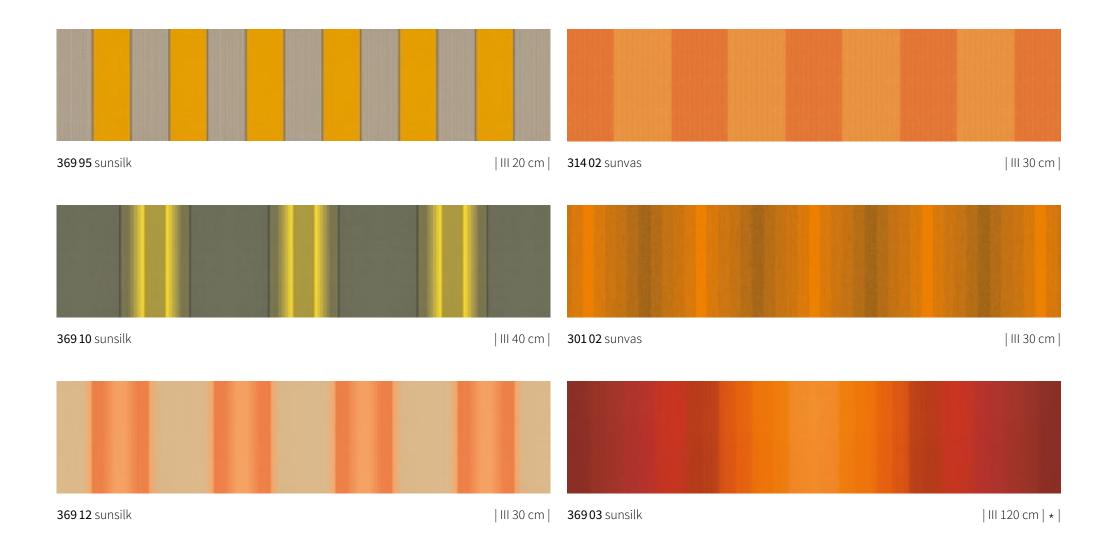

## **sun**day **orange**

 $<sup>|\</sup>star|$  Only for folding-arm awnings/markilux pergola; a symmetrical pattern repeat cannot be guaranteed

# sunday orange

**32802** sunsilk

| III 24 cm |

### sunday red

## sunday red

**30923** sunvas | 1:1 |

**325 13** sunsilk | 1:1 |

# sunday red

**32803** sunsilk

| III 24 cm |