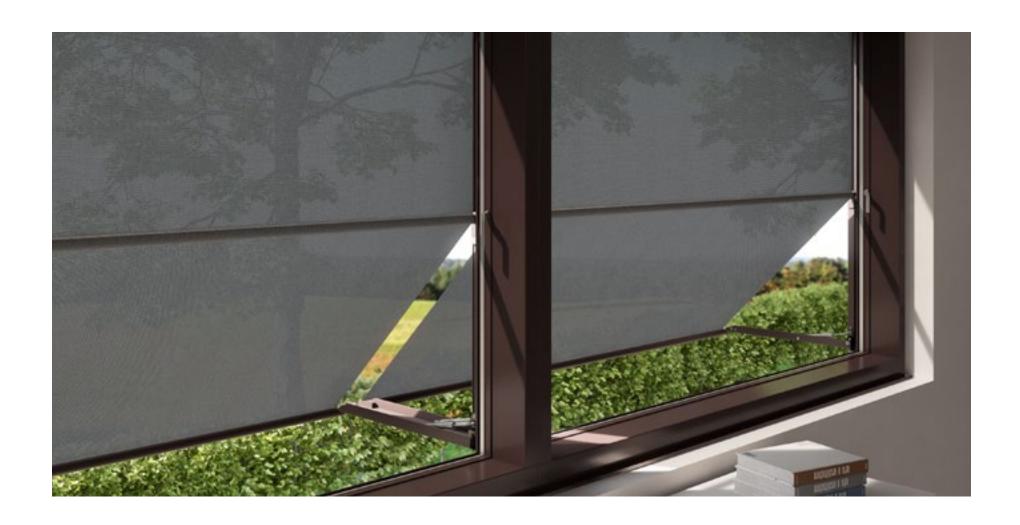

# specials

transolair Solar protection with a view. This sunvas fabric with special perforation technique stands for impressive transparency as well as good light and air permeability. This effectively reduces the build-up of a heat cushion between fabric and glass. | vuscreen ALU Solar protection with added functionality. The aluminium particles coating the high-tech fibres ensure a better climate in the room yet the material still allows a good view outside. | perfotex | Ideal for conservatories. Gaps in the warp, woven into the fabric, make the material permeable to both air and water. | perla FR This flame-resistant and highly water-repellent sunvas fabric complies with strict fire safety regulations.

### Solar protection with a view.

This sunvas fabric with special perforation technique stands for impressive transparency as well as good light and air permeability. We recommend transolair be used for the markilux shadeplus, side screens as well as vertical roller blinds and glass canopy awnings.

This perforated fabric maintains visual contact with the outdoors and shields against prying eyes at the same time.

It ensures good air circulation between the cover and the glass. This effectively reduces the build-up of a heat cushion between fabric and glass. The creation of water troughs is minimised.