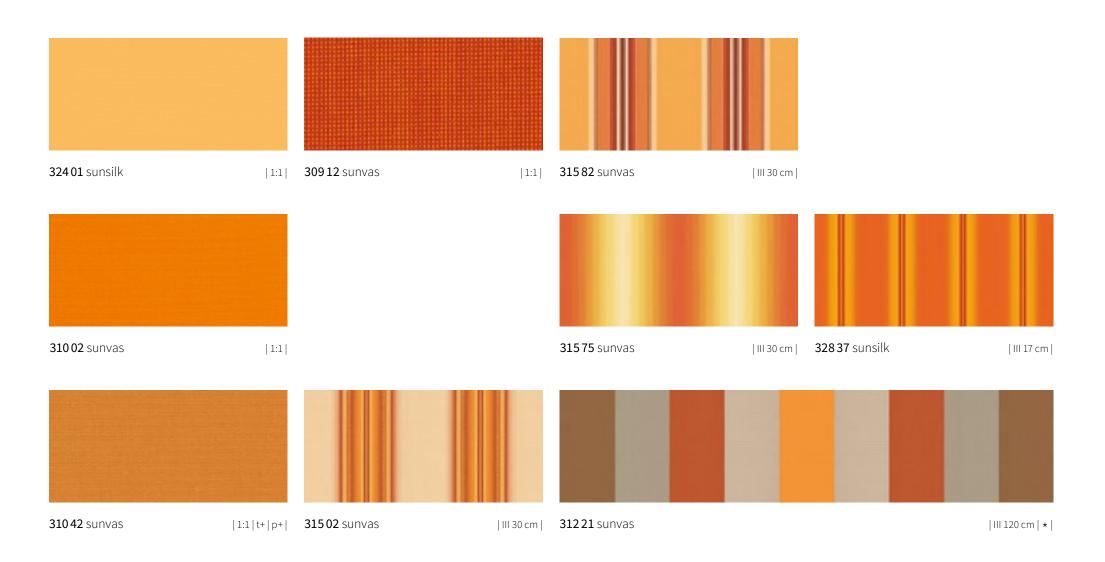

## **sun**day **orange**

 $<sup>|\</sup>star|$  Only for folding-arm awnings/markilux pergola; a symmetrical pattern repeat cannot be guaranteed

# sunday orange

**32802** sunsilk

| III 24 cm |