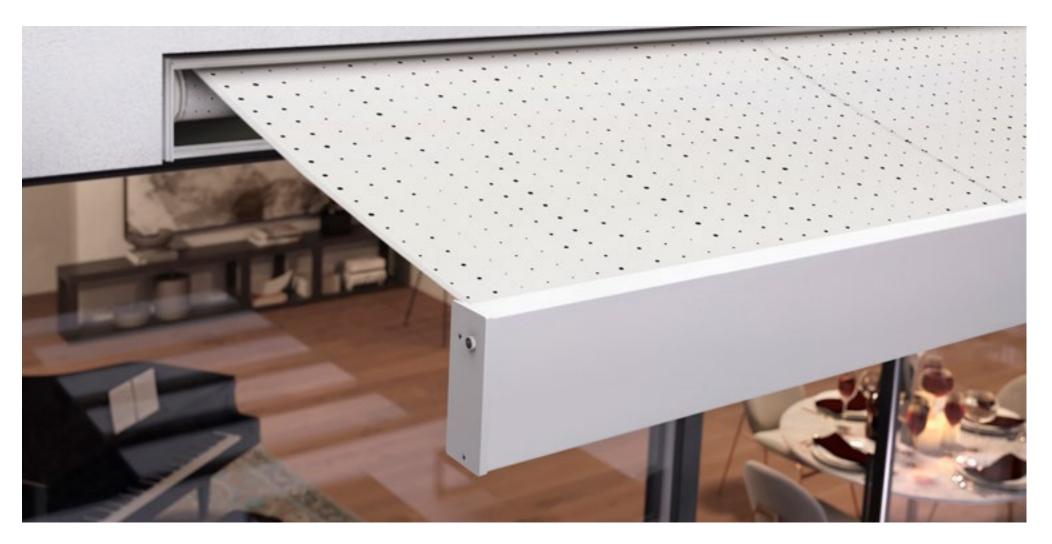

Art. Full.
markilux smart art awning cover fabrics are manufactured using a state-of-the-art latex printing process. They are highly weatherproof, lightfast and water resistant.

### Impressive from any and every side

When viewed against the light, the pattern motif is clearly visible on the unprinted underside of the fabric. The printed motif is visible on the side hems of the cover where these have been turned under. A pattern mismatch may be in evidence where the cover panels have been joined.