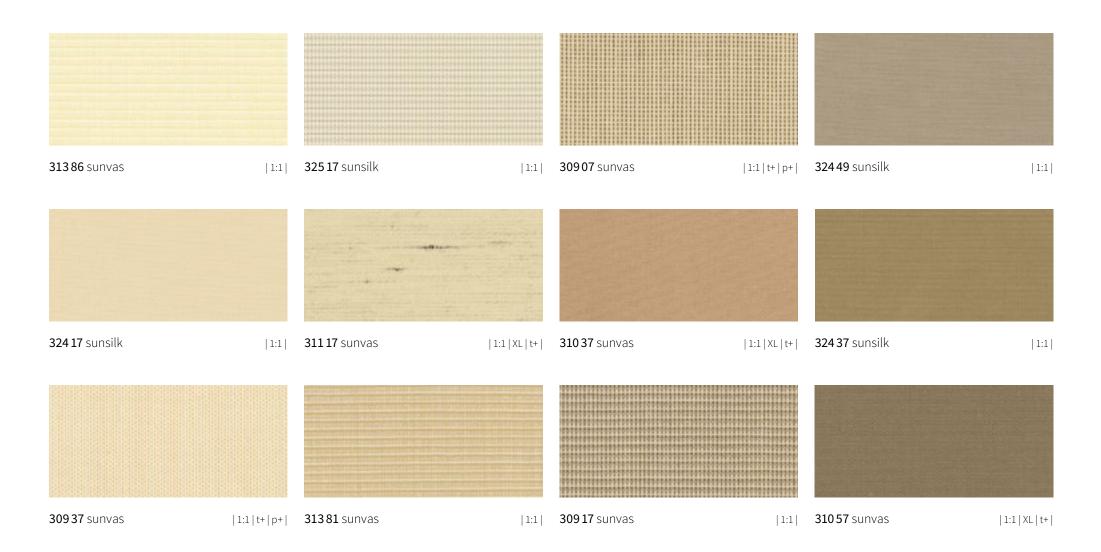

## sunday beige

My little piece of heaven on earth.

# sunday beige

**32434** sunsilk

| 1:1 |

**309 57** sunvas

| 1:1 |

**31387** sunvas

| 1:1 | t+ | p+ |

**324 47** sunsilk

**31388** sunvas

**325 28** sunsilk | 1:1 |

**313 07** sunvas | III 20 cm | **313 17** sunvas

| III 20 cm | **313 08** sunvas

| III 20 cm |

**328 07** sunsilk | III 24 cm |

# sunday beige

| III 20 cm |

**315 79** sunvas