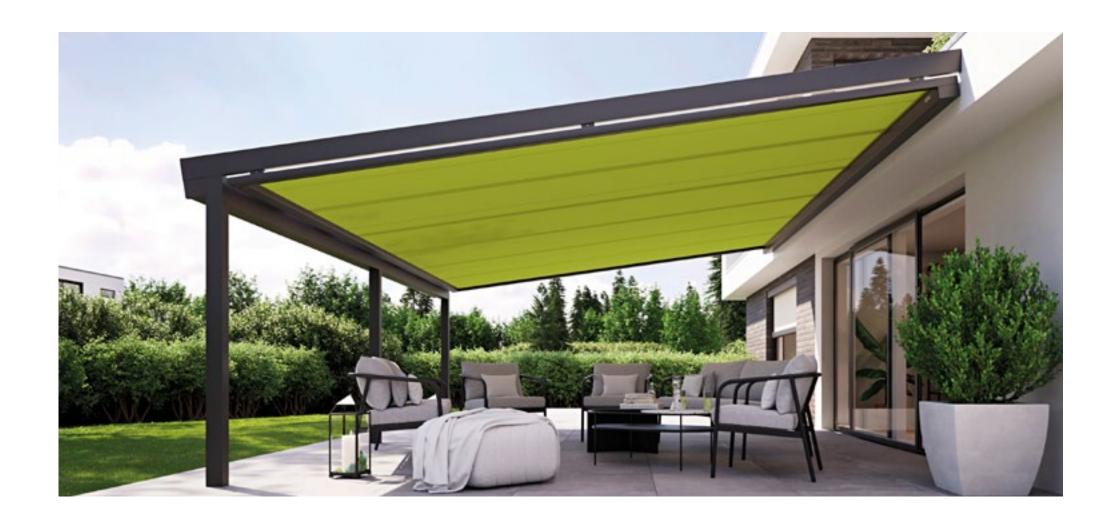

### sunday green

# sunday green

| III 40 cm |

**31590** sunvas

# sunday green

**32844** sunsilk

| III 15 cm |