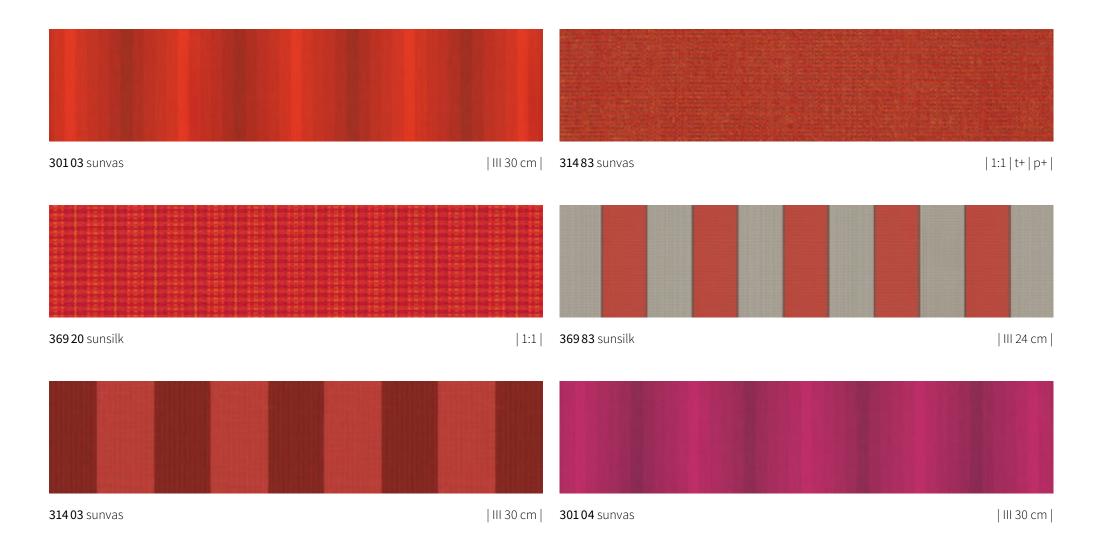

### sunday red

## sunday red

**30923** sunvas | 1:1 |

**325 13** sunsilk | 1:1 |

# sunday red

**32803** sunsilk

| III 24 cm |