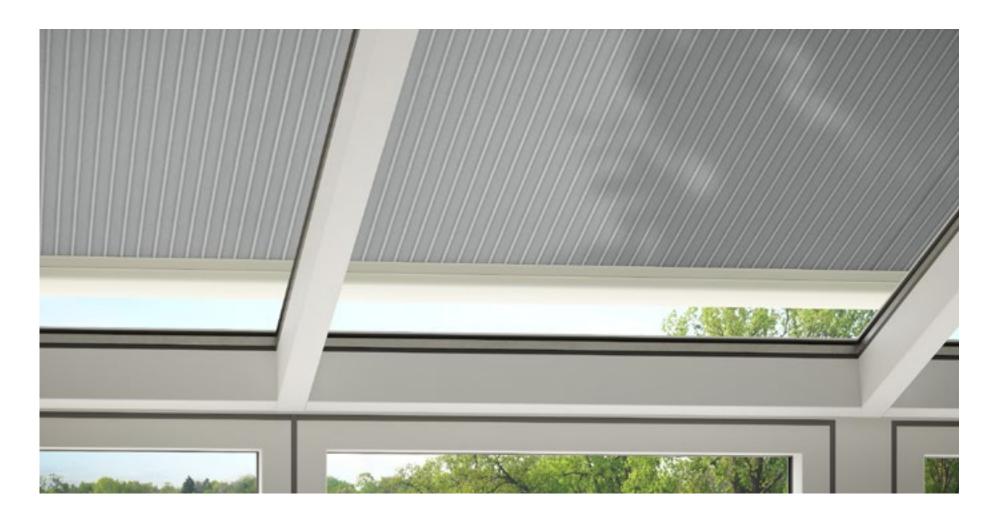

#### Ideal for conservatories

33103 perfotex

Gaps in the warp, woven into the fabric, make the material permeable to both air and water. The risk of the formation of water troughs in rain showers and the build-up of excessive heat between cover and glass is reduced. The aluminium coating\* applied to the series 332.. reduces solar gain as well. The weather fast finish also inhibits the accumulation of dirt and offers excellent water repellency.

33108 perfotex

33201 perfotex

<sup>\*</sup> The top side of the material is impregnated with a higher percentage of aluminium and should face upwards / outwards to maximise solar reflection. The aluminium in the coating is visible, especially in the case of light cover patterns and under backlit conditions.