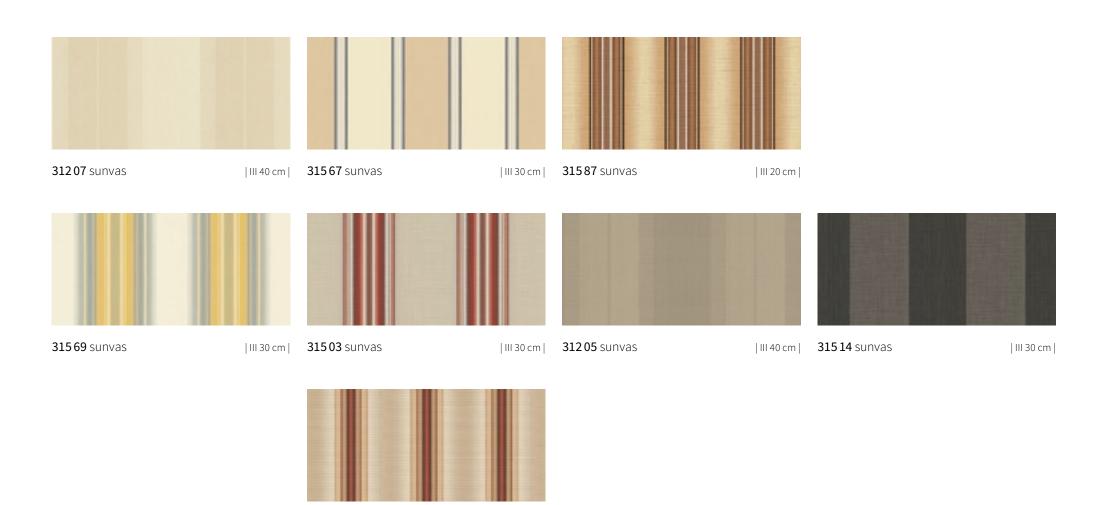

### sunday red

## sunday red

**30923** sunvas | 1:1 |

**325 13** sunsilk | 1:1 |