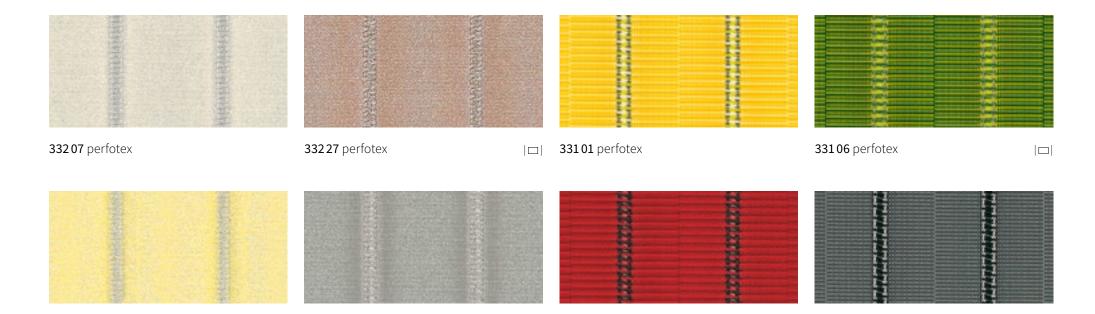

# specials perfotex

#### Good to know

For technical reasons, the fabric panels of perfotex awning covers for the markilux 8850 are always stitched together. The covers of all other vertical roller blinds and glass canopy awnings are bonded to one another using a state-of-the-art procedure.