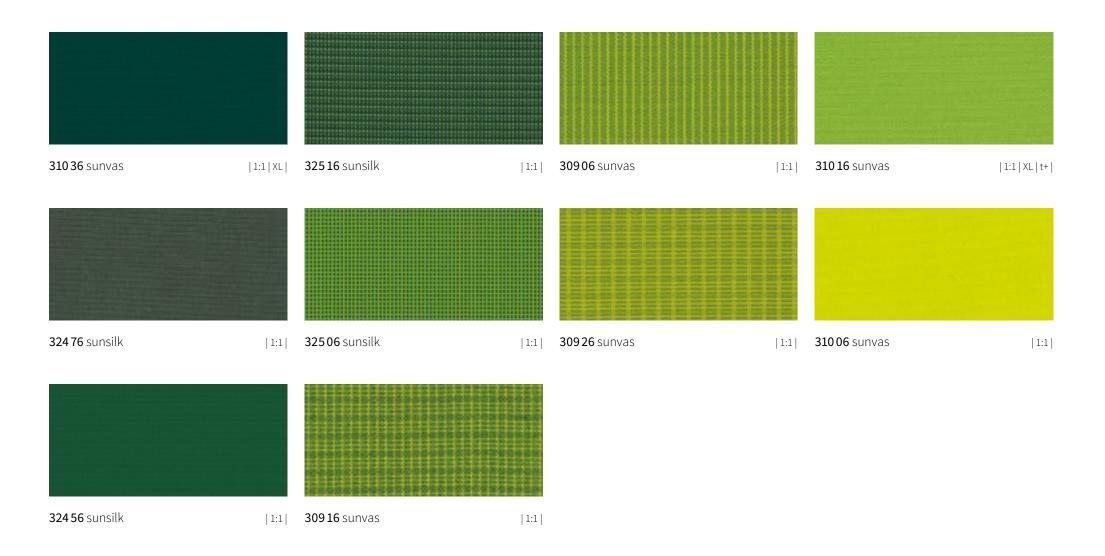

### sunday green

# sunday green

| III 40 cm |

**31590** sunvas

# sunday green

**32844** sunsilk

| III 15 cm |