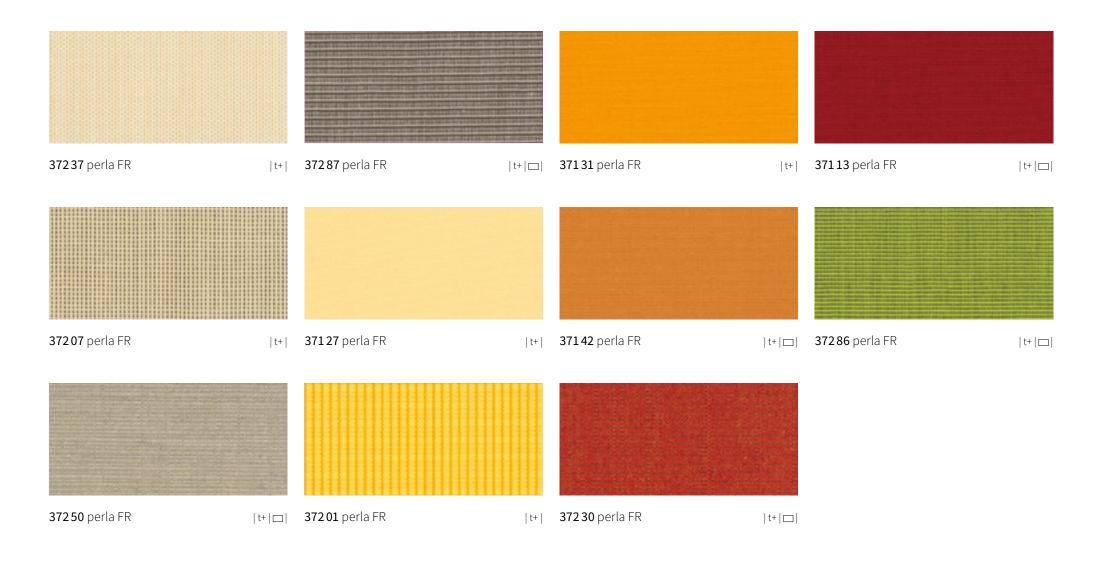

# specials perla FR

### Protects perfectly against both sun and rain

This highly flame-retardant and waterproof (for purpose) sunvas fabric with a transparent coating on the underside should be used wherever special fire safety regulations are to be observed and where protection from both rain and sun as well as a decorative effect are required.