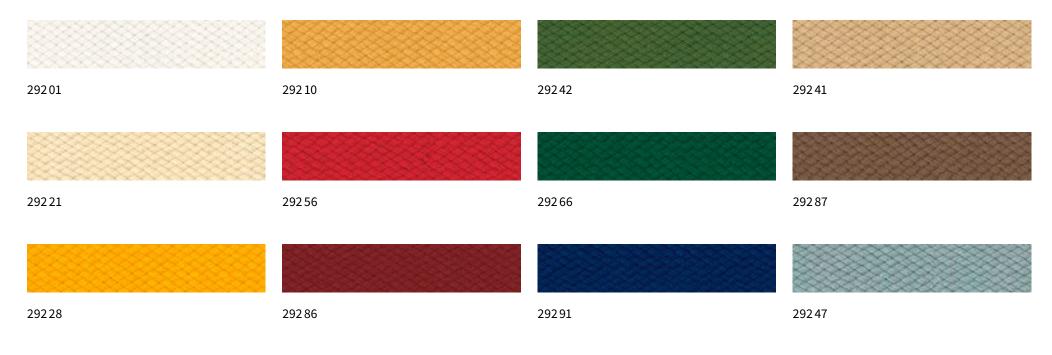

## A valance is a small decorative piece of fabric suspended from the front profile

It gives your markilux folding-arm awning that classic look (not available in all models / optional). markilux has chosen a standard braid that matches every fabric pattern. Should you, however, wish to have an alternative braid colour, please choose one from the colour options shown.

The pattern of the valance always matches that of the cover. It is cut from the same piece of material and runs out symmetrically on both sides. In the case of striped fabrics, the valance shape is matched to the stripes in the material. We cannot guarantee that the pattern repeat of a valance supplied at a later date will match that of the original cover.

# **Valance** – shapes and braid colours

29233

29265

29249

Awning covers are industrially manufactured textile products which serve both a functional and a decorative purpose. They are high-performance products that meet strict technical requirements. During every phase of production, they undergo extensive laboratory tests. Criteria such as water impermeability, stiffness, dirt and water-repellent properties, resistance to tearing and tear propagation, colour fastness and numerous other characteristics are defined, assessed and guaranteed for each fabric type by the manufacturer.