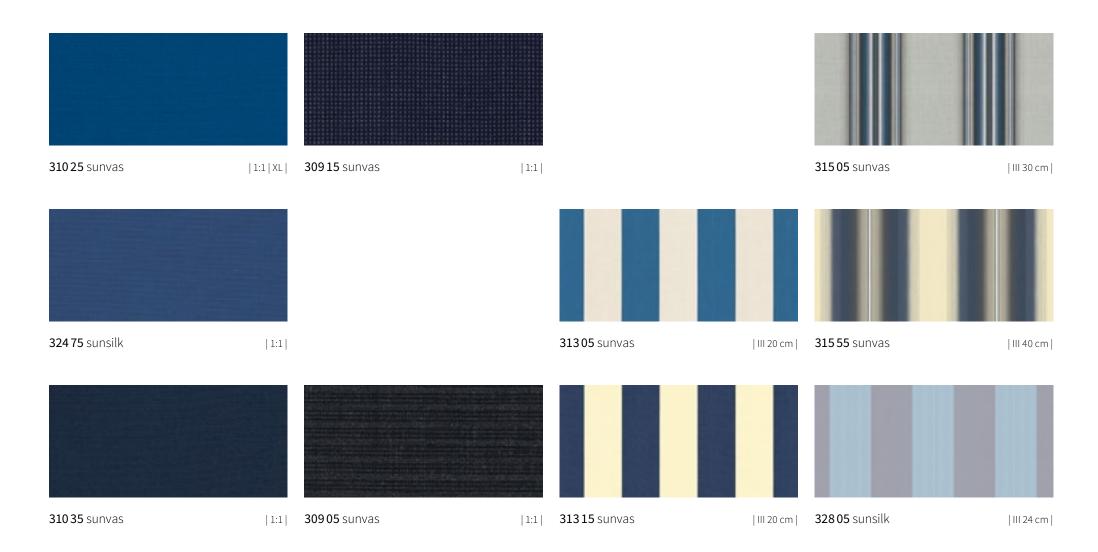

# visutex



**31413** sunvas | III 40 cm |



**31408** sunvas | III 30 cm |



# visutex – reserved exclusively for markilux designer awnings.









## **sun**day **yellow**



Our spot in the open air. A feast for the senses.



### sunday yellow





# **sun**day **yellow**









## **sun**day **orange**







 $<sup>|\</sup>star|$  Only for folding-arm awnings/markilux pergola; a symmetrical pattern repeat cannot be guaranteed

# sunday orange



**32802** sunsilk

| III 24 cm |





### sunday red





## sunday red



**30923** sunvas | 1:1 |



**325 13** sunsilk | 1:1 |





# sunday red



**32803** sunsilk

| III 24 cm |





### sunday green





# sunday green



| III 40 cm |



**31590** sunvas

# sunday green



**32844** sunsilk

| III 15 cm |





# sunday blue





# sunday blue







## sunday beige



My little piece of heaven on earth.



# sunday beige





**32434** sunsilk

| 1:1 |

**309 57** sunvas

| 1:1 |





**31387** sunvas

| 1:1 | t+ | p+ |

**324 47** sunsilk







**31388** sunvas

**325 28** sunsilk | 1:1 |









**313 07** sunvas | III 20 cm | **313 17** sunvas

| III 20 cm | **313 08** sunvas

| III 20 cm |





**328 07** sunsilk | III 24 cm |

# sunday beige



| III 20 cm |

**315 79** sunvas



### **sun**day **whiteblack**





# **sun**day **whiteblack**



**31008** sunvas

| 1:1 | XXL | t+ |



**30948** sunvas

1:1



**30938** sunvas

| 1:1 | t+ |





# **sun**day **whiteblack**





# **sun**day **whiteblack**



**31208** sunvas

| III 40 cm |



**31594** sunvas

| 1:1 |



**31509** sunvas

| III 30 cm |