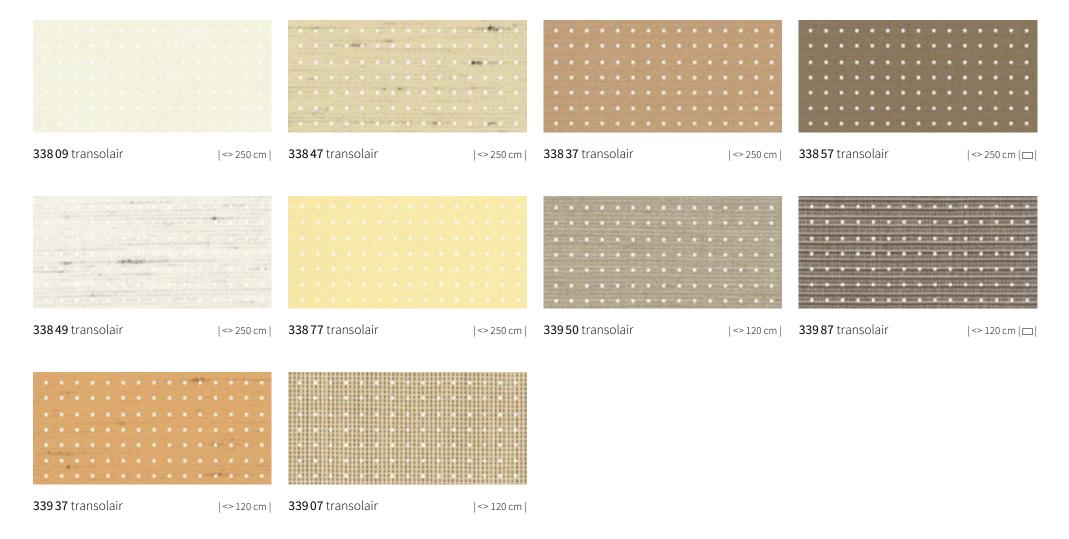

## specials transolair

### Solar protection with a view.

This sunvas fabric with special perforation technique stands for impressive transparency as well as good light and air permeability. We recommend transolair be used for the markilux shadeplus, side screens as well as vertical roller blinds and glass canopy awnings.

This perforated fabric maintains visual contact with the outdoors and shields against prying eyes at the same time.

It ensures good air circulation between the cover and the glass. This effectively reduces the build-up of a heat cushion between fabric and glass. The creation of water troughs is minimised.

33901 transolair

|<> 120 cm | 33

33831 transolair

| <> 250 cm |

33842 transolair

| <> 250 cm |

338 16 transolair

| <> 250 cm |

33996 transolair

| <> 120 cm | □ |

33813 transolair

| <> 250 cm | □ |

33930 transolair

| <> 120 cm | □ |

## specials transolair

<sup>|&</sup>lt;>| Covers for the shadeplus are manufactured with a horizontal seam in the case of fabrics 120 cm wide. As a result, fabrics with a textured or flecked pattern will take on a different appearance from that of the awning cover if made from the same fabric.