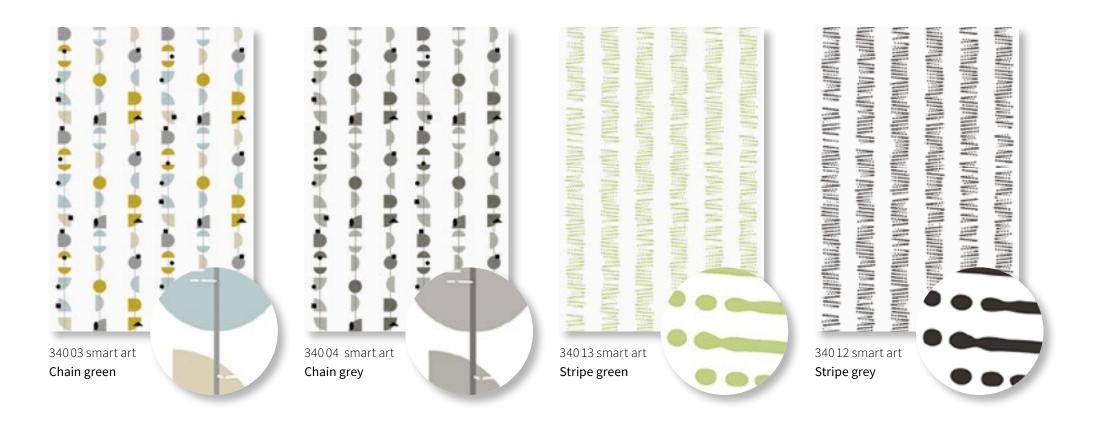

### markilux smart art Collection

With smart art markilux is introducing highly unusual fabric patterns – works of art, in fact. Visual highlights for your patio with the charm of artistic creativity, from page 12.

# smartart 💇

### Dare to envisage something extraordinary

markilux is proud to present the one and only smart art fabric collection: 16 attractive and impressive motifs inspired by art. Every one unique – in its own way. Patterns that will lend your patio the flair of individuality and creativity. The art of smart printing: printed – as if painted.

### The artful art of technology

This innovative markilux printing technology makes the creation of highly unusual motifs possible. With smart art markilux is presenting highly unusual fabric patterns – works of art, in fact. A visual highlight for your patio and with the charm of artistic creativity. Like this, leaving your "imprint" takes on a whole new meaning.