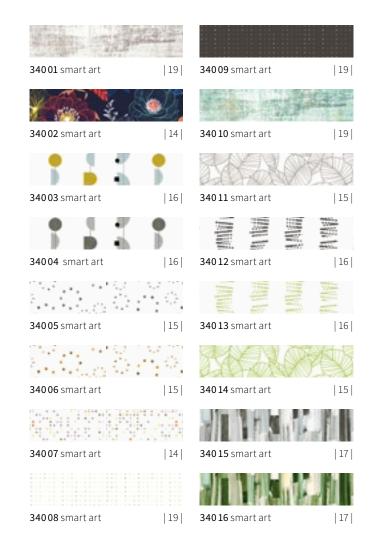

# smartart 💇

### Dare to envisage something extraordinary

markilux is proud to present the one and only smart art fabric collection: 16 attractive and impressive motifs inspired by art. Every one unique – in its own way. Patterns that will lend your patio the flair of individuality and creativity. The art of smart printing: printed – as if painted.

### The artful art of technology

This innovative markilux printing technology makes the creation of highly unusual motifs possible. With smart art markilux is presenting highly unusual fabric patterns – works of art, in fact. A visual highlight for your patio and with the charm of artistic creativity. Like this, leaving your "imprint" takes on a whole new meaning.

### Impressive from any and every side

When viewed against the light, the pattern motif is clearly visible on the unprinted underside of the fabric. The printed motif is visible on the side hems of the cover where these have been turned under. A pattern mismatch may be in evidence where the cover panels have been joined.

Art. Full.
markilux smart art awning cover fabrics are manufactured using a state-of-the-art latex printing process. They are highly weatherproof, lightfast and water resistant.

# smartart 🛭

### The smart art "Takeaway Gallery"

All 16 fabric patterns in their original quality to be appraised and touched, with inviting images and information. The practical Collection Swatch Box makes it possible to present the smart art fabric patterns effectively.