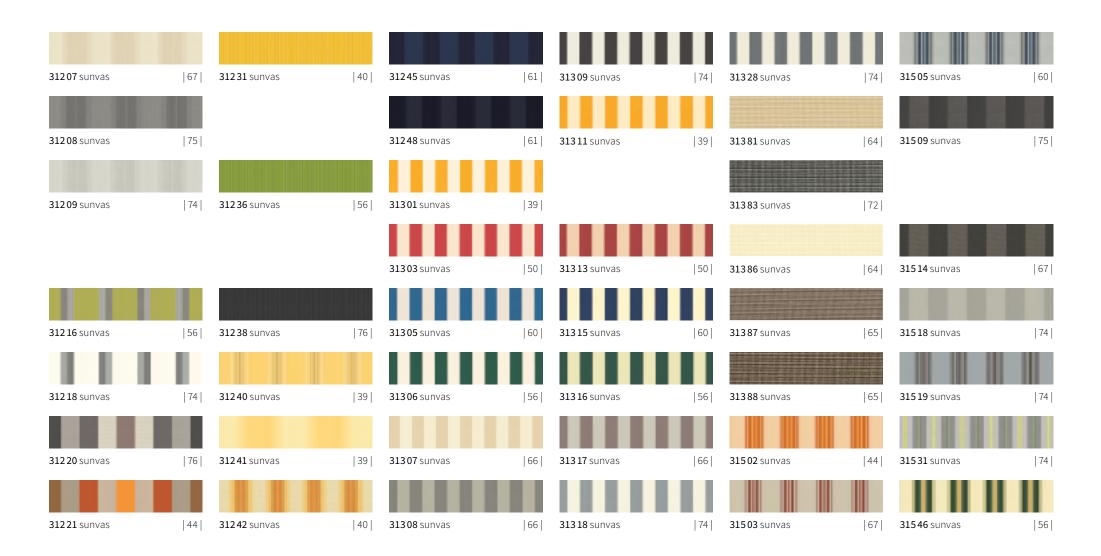

## sunday

**31057** sunvas | 64 |

**31058** sunvas | 72 |

**31109** sunvas | 70 |

**311 14** sunvas | 70 |

**311 17** sunvas | 64 |

**31204** sunvas | 50 |

**31205** sunvas | 67 |

## sunday

|                      |    |                      |    |                     | Land |                       |    |                      | Lang I |                       |                                                                                                                |
|----------------------|----|----------------------|----|---------------------|------|-----------------------|----|----------------------|--------|-----------------------|----------------------------------------------------------------------------------------------------------------|
| <b>315 52</b> sunvas | 74 | <b>315 74</b> sunvas | 40 | <b>31592</b> sunvas | 70   | <b>32401</b> sunsilk  | 44 | <b>32438</b> sunsilk | 72     | <b>32473</b> sunsilk  | 48                                                                                                             |
|                      |    |                      |    |                     |      |                       |    |                      |        |                       |                                                                                                                |
| <b>31553</b> sunvas  | 74 | <b>31575</b> sunvas  | 44 | <b>31593</b> sunvas | 74   | <b>324 03</b> sunsilk | 48 | <b>32439</b> sunsilk | 70     | <b>32475</b> sunsilk  | 60                                                                                                             |
|                      |    |                      |    |                     |      |                       |    |                      |        |                       |                                                                                                                |
| <b>315 55</b> sunvas | 60 | <b>31576</b> sunvas  | 39 | <b>31594</b> sunvas | 75   | <b>32409</b> sunsilk  | 38 | <b>32447</b> sunsilk | 65     | <b>32476</b> sunsilk  | 54                                                                                                             |
|                      |    |                      |    |                     |      |                       |    |                      |        |                       |                                                                                                                |
|                      |    | <b>31579</b> sunvas  | 67 | <b>31595</b> sunvas | 70   | <b>324 14</b> sunsilk | 70 | <b>32449</b> sunsilk | 64     | <b>32501</b> sunsilk  | 38                                                                                                             |
|                      |    |                      |    |                     |      |                       |    |                      |        |                       |                                                                                                                |
| <b>315 66</b> sunvas | 50 | <b>31582</b> sunvas  | 44 | <b>31597</b> sunvas | 72   | <b>324 17</b> sunsilk | 64 | <b>32453</b> sunsilk | 48     | <b>32502</b> sunsilk  | 48                                                                                                             |
|                      |    |                      |    |                     |      |                       |    |                      |        |                       |                                                                                                                |
| <b>315 67</b> sunvas | 67 | <b>31586</b> sunvas  | 56 |                     |      | <b>32433</b> sunsilk  | 48 | <b>32456</b> sunsilk | 54     |                       |                                                                                                                |
|                      |    |                      |    |                     |      |                       |    |                      |        |                       |                                                                                                                |
| <b>315 69</b> sunvas | 67 | <b>31587</b> sunvas  | 67 |                     |      | <b>32434</b> sunsilk  | 65 | <b>32467</b> sunsilk | 70     | <b>32506</b> sunsilk  | 54                                                                                                             |
|                      |    |                      |    |                     |      |                       |    |                      |        |                       | SOURCE STREET, |
| <b>31571</b> sunvas  | 40 | <b>315 90</b> sunvas | 56 |                     |      | <b>32437</b> sunsilk  | 64 |                      |        | <b>325 07</b> sunsilk | 70                                                                                                             |

## sunday