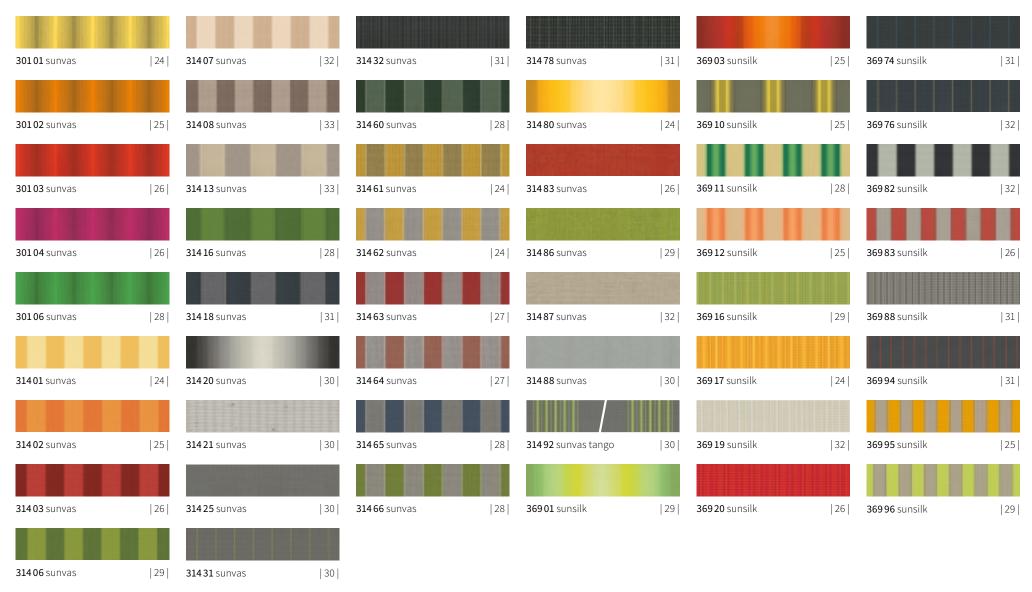

## **sun**day **yellow**

Our spot in the open air. A feast for the senses.

### sunday yellow

# **sun**day **yellow**

## **sun**day **orange**

 $<sup>|\</sup>star|$  Only for folding-arm awnings/markilux pergola; a symmetrical pattern repeat cannot be guaranteed

# sunday orange

**32802** sunsilk

| III 24 cm |

### sunday red

## sunday red

**30923** sunvas | 1:1 |

**325 13** sunsilk | 1:1 |

# sunday red

**32803** sunsilk

| III 24 cm |

### sunday green

# sunday green

| III 40 cm |

**31590** sunvas

# sunday green

**32844** sunsilk

| III 15 cm |

# sunday blue

## sunday beige

My little piece of heaven on earth.

# sunday beige

**32434** sunsilk

| 1:1 |

**309 57** sunvas

| 1:1 |

**31387** sunvas

| 1:1 | t+ | p+ |

**324 47** sunsilk

**31388** sunvas

**325 28** sunsilk | 1:1 |

**313 07** sunvas | III 20 cm | **313 17** sunvas

| III 20 cm | **313 08** sunvas

| III 20 cm |

**328 07** sunsilk | III 24 cm |

# sunday beige

| III 20 cm |

**315 79** sunvas

### **sun**day **whiteblack**

# **sun**day **whiteblack**

**31008** sunvas

| 1:1 | XXL | t+ |

**30948** sunvas

1:1

**30938** sunvas

| 1:1 | t+ |

# **sun**day **whiteblack**

# **sun**day **whiteblack**

**31208** sunvas

| III 40 cm |

**31594** sunvas

| 1:1 |

**31509** sunvas

| III 30 cm |

<sup>| \* |</sup> Only for folding-arm awnings / markilux pergola; a symmetrical pattern repeat cannot be guaranteed