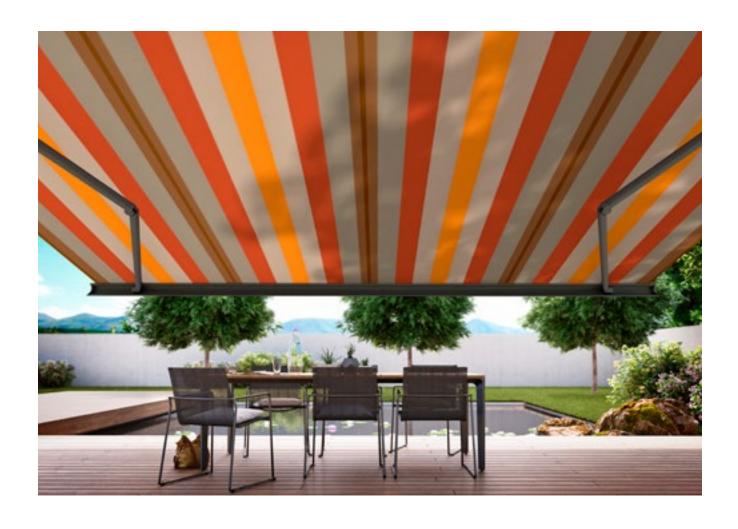

## **sun**day **orange**

 $<sup>|\</sup>star|$  Only for folding-arm awnings/markilux pergola; a symmetrical pattern repeat cannot be guaranteed

# sunday orange

**32802** sunsilk

| III 24 cm |