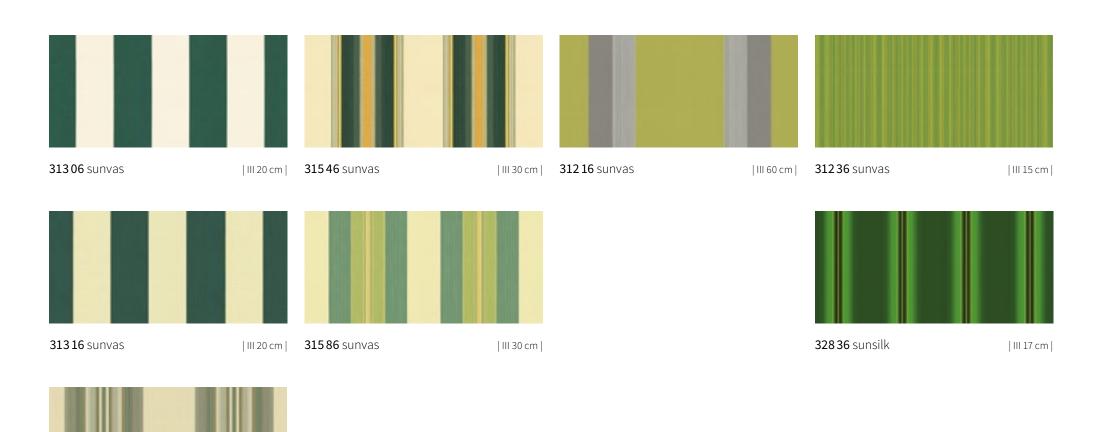

### sunday green

# sunday green

| III 40 cm |

**31590** sunvas

# sunday green

**32844** sunsilk

| III 15 cm |