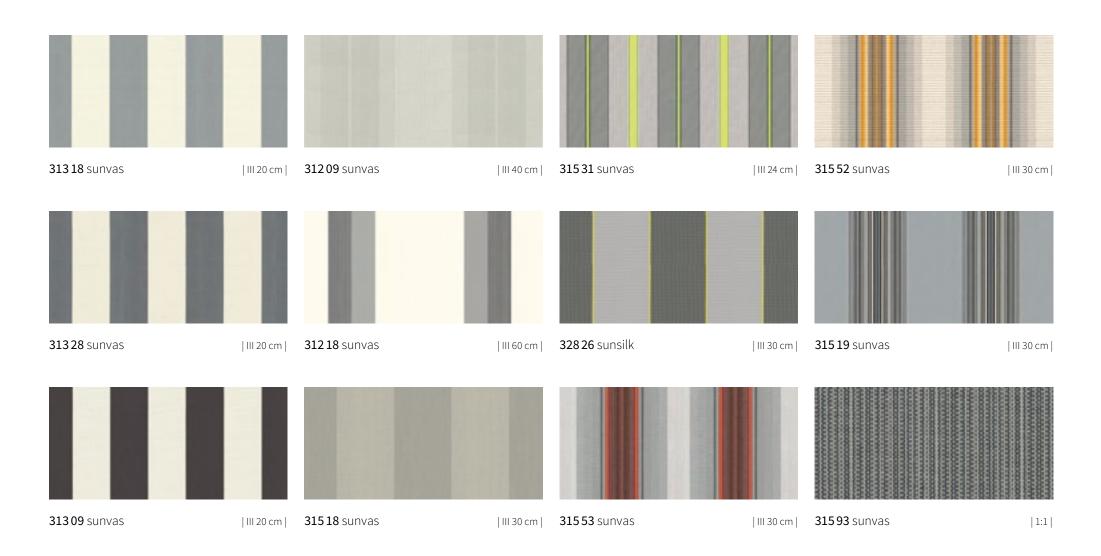

## **sun**day **yellow**

Our spot in the open air. A feast for the senses.

### sunday yellow

# **sun**day **yellow**

## **sun**day **orange**

 $<sup>|\</sup>star|$  Only for folding-arm awnings/markilux pergola; a symmetrical pattern repeat cannot be guaranteed

# sunday orange

**32802** sunsilk

| III 24 cm |