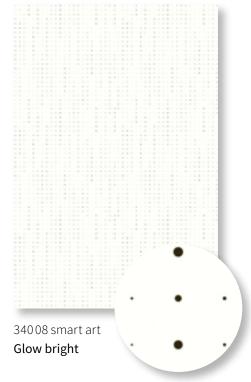

### markilux smart art Collection

With smart art markilux is introducing highly unusual fabric patterns – works of art, in fact. Visual highlights for your patio with the charm of artistic creativity, from page 12.

### Dare to envisage something extraordinary

markilux is proud to present the one and only smart art fabric collection: 16 attractive and impressive motifs inspired by art. Every one unique – in its own way. Patterns that will lend your patio the flair of individuality and creativity. The art of smart printing: printed – as if painted.

### The artful art of technology

This innovative markilux printing technology makes the creation of highly unusual motifs possible. With smart art markilux is presenting highly unusual fabric patterns – works of art, in fact. A visual highlight for your patio and with the charm of artistic creativity. Like this, leaving your "imprint" takes on a whole new meaning.

### Impressive from any and every side

When viewed against the light, the pattern motif is clearly visible on the unprinted underside of the fabric. The printed motif is visible on the side hems of the cover where these have been turned under. A pattern mismatch may be in evidence where the cover panels have been joined.

Art. Full.
markilux smart art awning cover fabrics are manufactured using a state-of-the-art latex printing process. They are highly weatherproof, lightfast and water resistant.