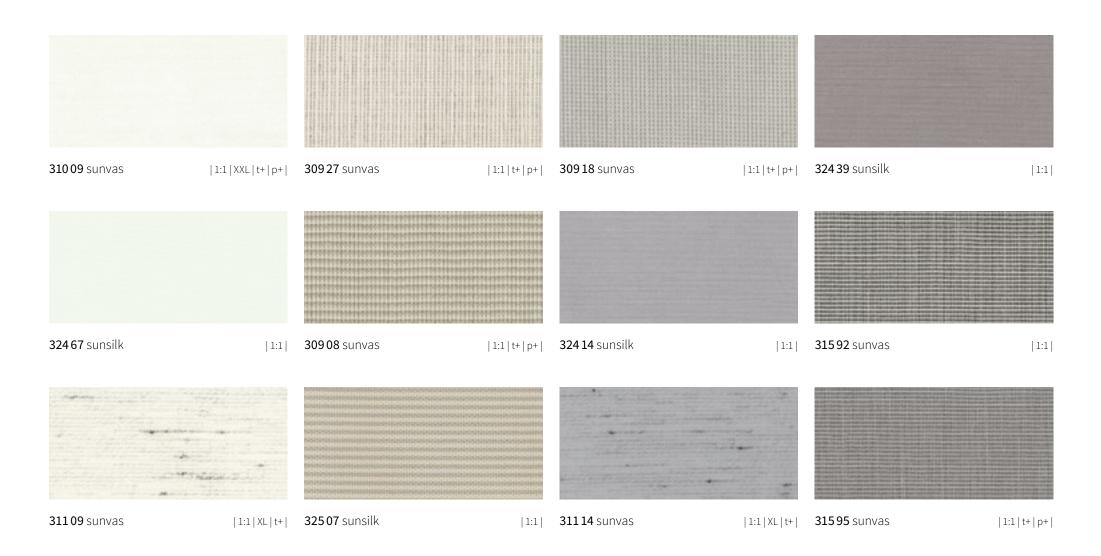

## sunday

**31057** sunvas | 64 |

**31058** sunvas | 72 |

**31109** sunvas | 70 |

**311 14** sunvas | 70 |

**311 17** sunvas | 64 |

**31204** sunvas | 50 |

**31205** sunvas | 67 |

## sunday

|                      |    |                      |    |                     | Land |                       |    |                      | Lang I |                       |                                                                                                                |
|----------------------|----|----------------------|----|---------------------|------|-----------------------|----|----------------------|--------|-----------------------|----------------------------------------------------------------------------------------------------------------|
| <b>315 52</b> sunvas | 74 | <b>315 74</b> sunvas | 40 | <b>31592</b> sunvas | 70   | <b>32401</b> sunsilk  | 44 | <b>32438</b> sunsilk | 72     | <b>32473</b> sunsilk  | 48                                                                                                             |
|                      |    |                      |    |                     |      |                       |    |                      |        |                       |                                                                                                                |
| <b>31553</b> sunvas  | 74 | <b>31575</b> sunvas  | 44 | <b>31593</b> sunvas | 74   | <b>324 03</b> sunsilk | 48 | <b>32439</b> sunsilk | 70     | <b>32475</b> sunsilk  | 60                                                                                                             |
|                      |    |                      |    |                     |      |                       |    |                      |        |                       |                                                                                                                |
| <b>315 55</b> sunvas | 60 | <b>31576</b> sunvas  | 39 | <b>31594</b> sunvas | 75   | <b>32409</b> sunsilk  | 38 | <b>32447</b> sunsilk | 65     | <b>32476</b> sunsilk  | 54                                                                                                             |
|                      |    |                      |    |                     |      |                       |    |                      |        |                       |                                                                                                                |
|                      |    | <b>31579</b> sunvas  | 67 | <b>31595</b> sunvas | 70   | <b>324 14</b> sunsilk | 70 | <b>32449</b> sunsilk | 64     | <b>32501</b> sunsilk  | 38                                                                                                             |
|                      |    |                      |    |                     |      |                       |    |                      |        |                       |                                                                                                                |
| <b>315 66</b> sunvas | 50 | <b>31582</b> sunvas  | 44 | <b>31597</b> sunvas | 72   | <b>324 17</b> sunsilk | 64 | <b>32453</b> sunsilk | 48     | <b>32502</b> sunsilk  | 48                                                                                                             |
|                      |    |                      |    |                     |      |                       |    |                      |        |                       |                                                                                                                |
| <b>315 67</b> sunvas | 67 | <b>31586</b> sunvas  | 56 |                     |      | <b>32433</b> sunsilk  | 48 | <b>32456</b> sunsilk | 54     |                       |                                                                                                                |
|                      |    |                      |    |                     |      |                       |    |                      |        |                       |                                                                                                                |
| <b>315 69</b> sunvas | 67 | <b>31587</b> sunvas  | 67 |                     |      | <b>32434</b> sunsilk  | 65 | <b>32467</b> sunsilk | 70     | <b>32506</b> sunsilk  | 54                                                                                                             |
|                      |    |                      |    |                     |      |                       |    |                      |        |                       | SOURCE STREET, |
| <b>31571</b> sunvas  | 40 | <b>315 90</b> sunvas | 56 |                     |      | <b>32437</b> sunsilk  | 64 |                      |        | <b>325 07</b> sunsilk | 70                                                                                                             |