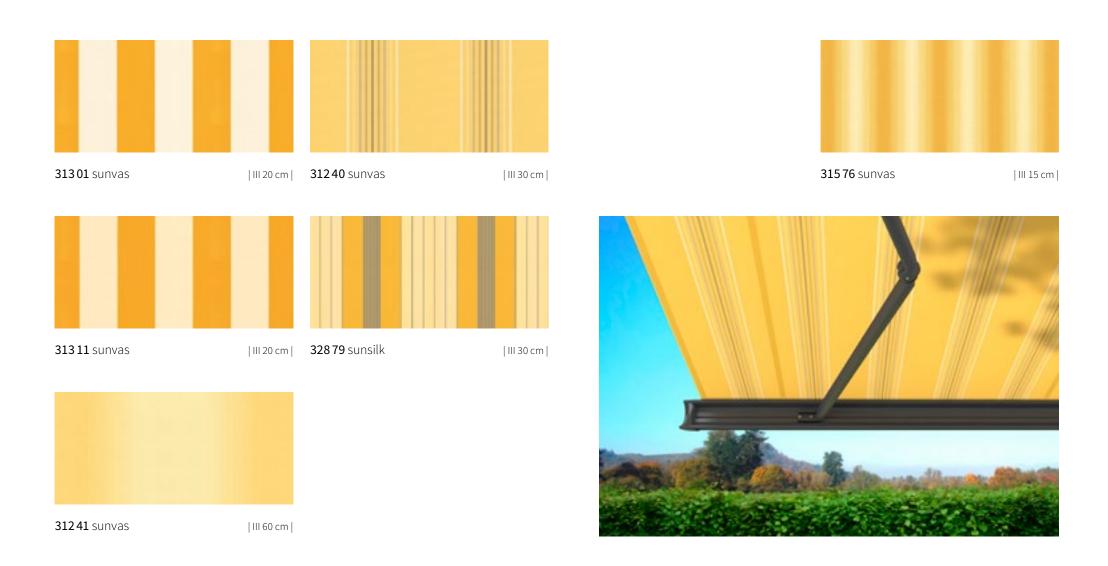

## **sun**day **orange**

 $<sup>|\</sup>star|$  Only for folding-arm awnings/markilux pergola; a symmetrical pattern repeat cannot be guaranteed

# sunday orange

**32802** sunsilk

| III 24 cm |