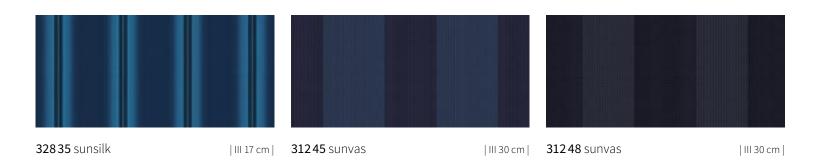

### **sun**day **whiteblack**

# **sun**day **whiteblack**

**31008** sunvas

| 1:1 | XXL | t+ |

**30948** sunvas

1:1

**30938** sunvas

| 1:1 | t+ |

# **sun**day **whiteblack**

# **sun**day **whiteblack**

**31208** sunvas

| III 40 cm |

**31594** sunvas

| 1:1 |

**31509** sunvas

| III 30 cm |

<sup>| \* |</sup> Only for folding-arm awnings / markilux pergola; a symmetrical pattern repeat cannot be guaranteed