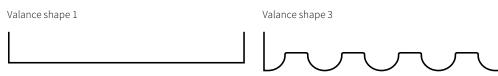

## A valance is a small decorative piece of fabric suspended from the front profile

It gives your markilux folding-arm awning that classic look (not available in all models / optional). markilux has chosen a standard braid that matches every fabric pattern. Should you, however, wish to have an alternative braid colour, please choose one from the colour options shown.

The pattern of the valance always matches that of the cover. It is cut from the same piece of material and runs out symmetrically on both sides. In the case of striped fabrics, the valance shape is matched to the stripes in the material. We cannot guarantee that the pattern repeat of a valance supplied at a later date will match that of the original cover.

# **Valance** – shapes and braid colours

29233

29265

29249

Awning covers are industrially manufactured textile products which serve both a functional and a decorative purpose. They are high-performance products that meet strict technical requirements. During every phase of production, they undergo extensive laboratory tests. Criteria such as water impermeability, stiffness, dirt and water-repellent properties, resistance to tearing and tear propagation, colour fastness and numerous other characteristics are defined, assessed and guaranteed for each fabric type by the manufacturer.