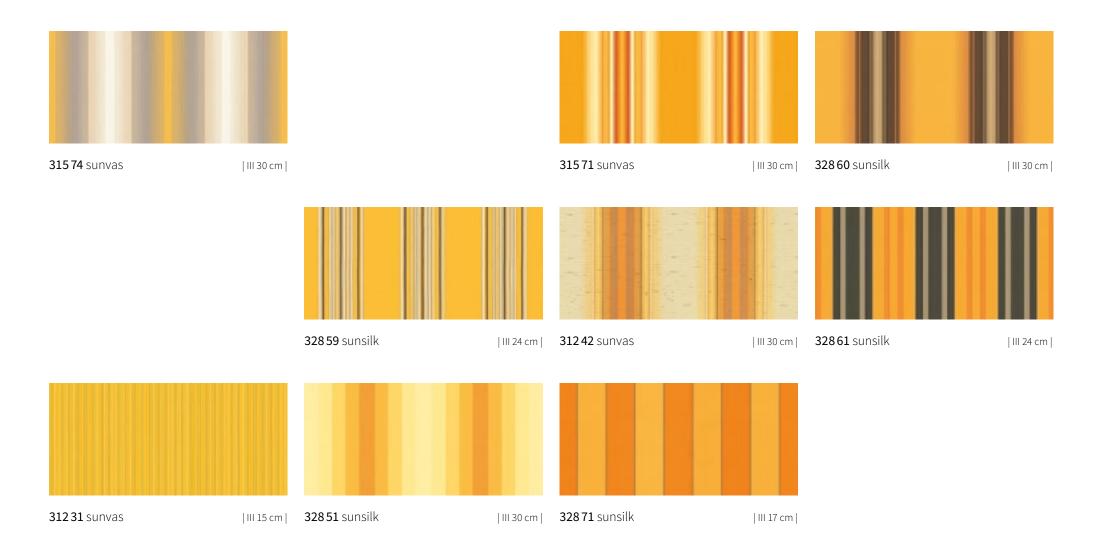

## **sun**day **yellow**

Our spot in the open air. A feast for the senses.

### sunday yellow

# **sun**day **yellow**

## **sun**day **orange**

 $<sup>|\</sup>star|$  Only for folding-arm awnings/markilux pergola; a symmetrical pattern repeat cannot be guaranteed

# sunday orange

**32802** sunsilk

| III 24 cm |

### sunday red

## sunday red

**30923** sunvas | 1:1 |

**325 13** sunsilk | 1:1 |

# sunday red

**32803** sunsilk

| III 24 cm |

### sunday green

# sunday green

| III 40 cm |

**31590** sunvas

# sunday green

**32844** sunsilk

| III 15 cm |

# sunday blue

## sunday beige

My little piece of heaven on earth.

# sunday beige

**32434** sunsilk

| 1:1 |

**309 57** sunvas

| 1:1 |

**31387** sunvas

| 1:1 | t+ | p+ |

**324 47** sunsilk

**31388** sunvas

**325 28** sunsilk | 1:1 |

**313 07** sunvas | III 20 cm | **313 17** sunvas

| III 20 cm | **313 08** sunvas

| III 20 cm |

**328 07** sunsilk | III 24 cm |

# sunday beige

| III 20 cm |

**315 79** sunvas

### **sun**day **whiteblack**

# **sun**day **whiteblack**

**31008** sunvas

| 1:1 | XXL | t+ |

**30948** sunvas

1:1

**30938** sunvas

| 1:1 | t+ |

# **sun**day **whiteblack**

# **sun**day **whiteblack**

**31208** sunvas

| III 40 cm |

**31594** sunvas

| 1:1 |

**31509** sunvas

| III 30 cm |

<sup>| \* |</sup> Only for folding-arm awnings / markilux pergola; a symmetrical pattern repeat cannot be guaranteed

## sunday

**31057** sunvas | 64 |

**31058** sunvas | 72 |

**31109** sunvas | 70 |

**311 14** sunvas | 70 |

**311 17** sunvas | 64 |

**31204** sunvas | 50 |

**31205** sunvas | 67 |

## sunday

|                      |    |                      |    |                     | Land |                       |    |                      | Lang I |                       |                                                                                                                |
|----------------------|----|----------------------|----|---------------------|------|-----------------------|----|----------------------|--------|-----------------------|----------------------------------------------------------------------------------------------------------------|
| <b>315 52</b> sunvas | 74 | <b>315 74</b> sunvas | 40 | <b>31592</b> sunvas | 70   | <b>32401</b> sunsilk  | 44 | <b>32438</b> sunsilk | 72     | <b>32473</b> sunsilk  | 48                                                                                                             |
|                      |    |                      |    |                     |      |                       |    |                      |        |                       |                                                                                                                |
| <b>31553</b> sunvas  | 74 | <b>31575</b> sunvas  | 44 | <b>31593</b> sunvas | 74   | <b>324 03</b> sunsilk | 48 | <b>32439</b> sunsilk | 70     | <b>32475</b> sunsilk  | 60                                                                                                             |
|                      |    |                      |    |                     |      |                       |    |                      |        |                       |                                                                                                                |
| <b>315 55</b> sunvas | 60 | <b>31576</b> sunvas  | 39 | <b>31594</b> sunvas | 75   | <b>32409</b> sunsilk  | 38 | <b>32447</b> sunsilk | 65     | <b>32476</b> sunsilk  | 54                                                                                                             |
|                      |    |                      |    |                     |      |                       |    |                      |        |                       |                                                                                                                |
|                      |    | <b>31579</b> sunvas  | 67 | <b>31595</b> sunvas | 70   | <b>324 14</b> sunsilk | 70 | <b>32449</b> sunsilk | 64     | <b>32501</b> sunsilk  | 38                                                                                                             |
|                      |    |                      |    |                     |      |                       |    |                      |        |                       |                                                                                                                |
| <b>315 66</b> sunvas | 50 | <b>31582</b> sunvas  | 44 | <b>31597</b> sunvas | 72   | <b>324 17</b> sunsilk | 64 | <b>32453</b> sunsilk | 48     | <b>32502</b> sunsilk  | 48                                                                                                             |
|                      |    |                      |    |                     |      |                       |    |                      |        |                       |                                                                                                                |
| <b>315 67</b> sunvas | 67 | <b>31586</b> sunvas  | 56 |                     |      | <b>32433</b> sunsilk  | 48 | <b>32456</b> sunsilk | 54     |                       |                                                                                                                |
|                      |    |                      |    |                     |      |                       |    |                      |        |                       |                                                                                                                |
| <b>315 69</b> sunvas | 67 | <b>31587</b> sunvas  | 67 |                     |      | <b>32434</b> sunsilk  | 65 | <b>32467</b> sunsilk | 70     | <b>32506</b> sunsilk  | 54                                                                                                             |
|                      |    |                      |    |                     |      |                       |    |                      |        |                       | SOURCE STREET, |
| <b>31571</b> sunvas  | 40 | <b>315 90</b> sunvas | 56 |                     |      | <b>32437</b> sunsilk  | 64 |                      |        | <b>325 07</b> sunsilk | 70                                                                                                             |

## sunday