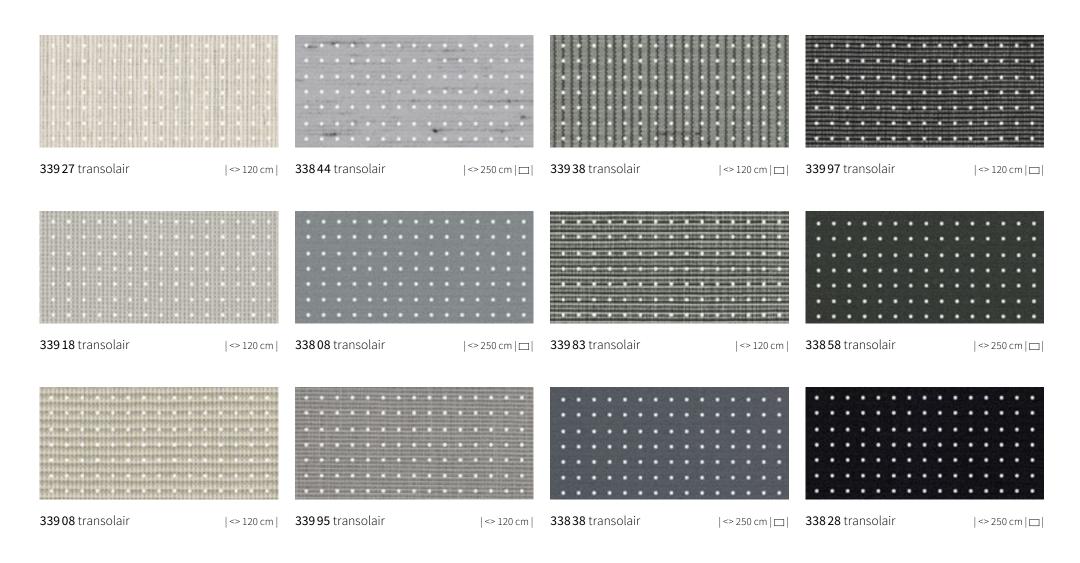

## specials transolair

### Solar protection with a view.

This sunvas fabric with special perforation technique stands for impressive transparency as well as good light and air permeability. We recommend transolair be used for the markilux shadeplus, side screens as well as vertical roller blinds and glass canopy awnings.

This perforated fabric maintains visual contact with the outdoors and shields against prying eyes at the same time.

It ensures good air circulation between the cover and the glass. This effectively reduces the build-up of a heat cushion between fabric and glass. The creation of water troughs is minimised.

33901 transolair

|<> 120 cm | 33

33831 transolair

| <> 250 cm |

33842 transolair

| <> 250 cm |

338 16 transolair

| <> 250 cm |

33996 transolair

| <> 120 cm | □ |

33813 transolair

| <> 250 cm | □ |

33930 transolair

| <> 120 cm | □ |

## specials transolair

<sup>|&</sup>lt;>| Covers for the shadeplus are manufactured with a horizontal seam in the case of fabrics 120 cm wide. As a result, fabrics with a textured or flecked pattern will take on a different appearance from that of the awning cover if made from the same fabric.