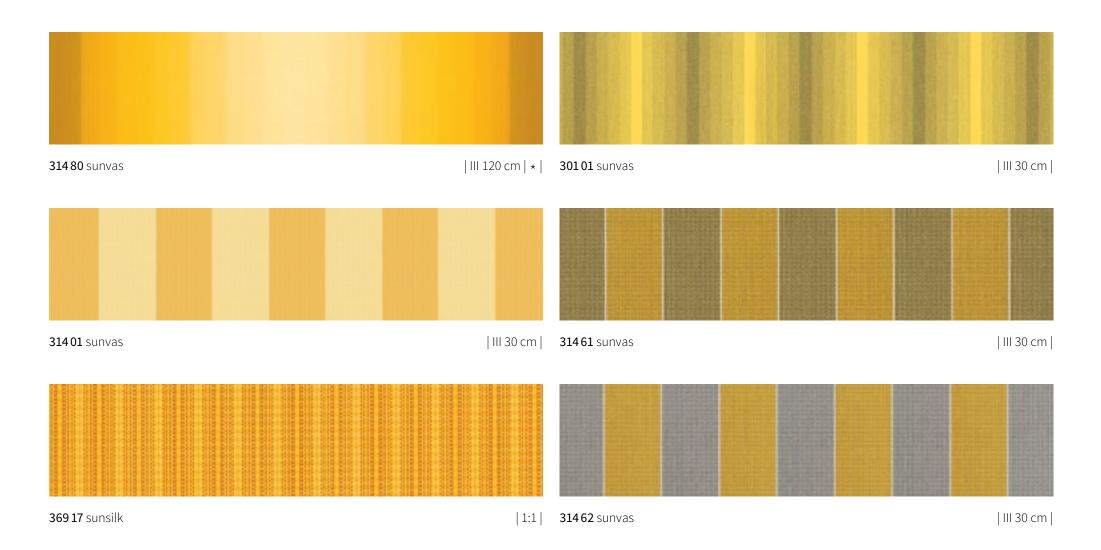

## **sun**day **yellow**

Our spot in the open air. A feast for the senses.

### sunday yellow

# **sun**day **yellow**

## **sun**day **orange**

 $<sup>|\</sup>star|$  Only for folding-arm awnings/markilux pergola; a symmetrical pattern repeat cannot be guaranteed

# sunday orange

**32802** sunsilk

| III 24 cm |