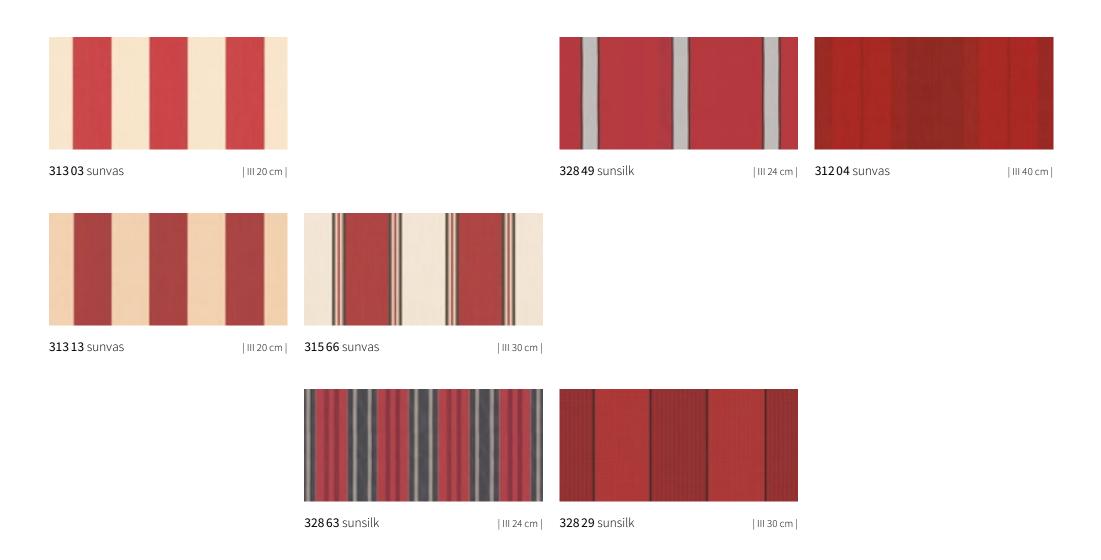

### sunday red

## sunday red

**30923** sunvas | 1:1 |

**325 13** sunsilk | 1:1 |

# sunday red

**32803** sunsilk

| III 24 cm |