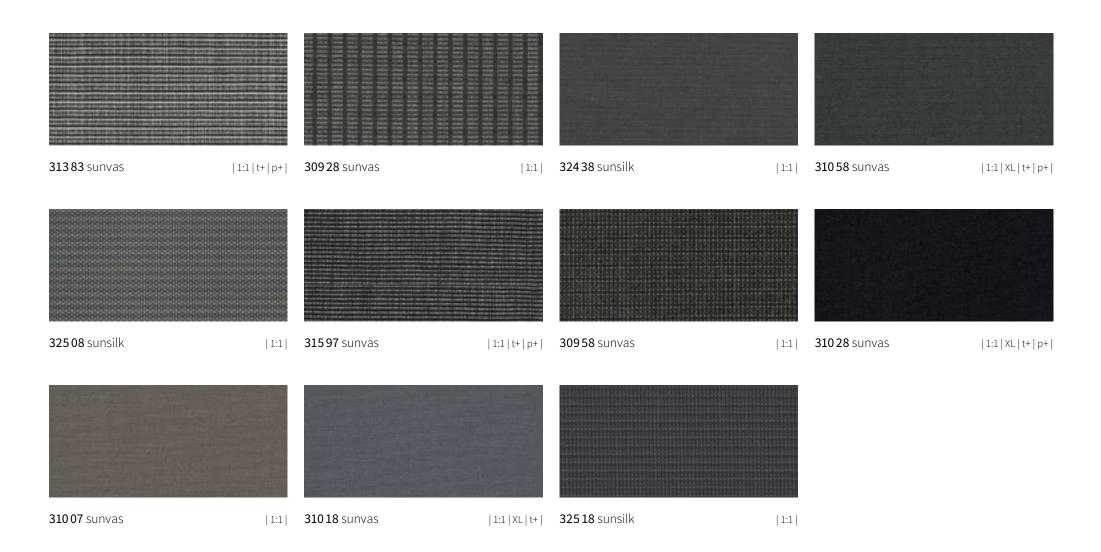

### markilux sunday collection

Makes every day a Sunday. Choose your personal favourite pattern from seven different colour families – in the tried and tested qualities sunsilk and sunvas, from page 36.

### sunsilk

Brilliant vividness. Silky smooth surface. Awning covers in sunsilk impress with their unique luminosity.

#### sunvas

Soft glow. Textile-like to the touch. Awning covers in sunvas score with their textile character and natural appearance.