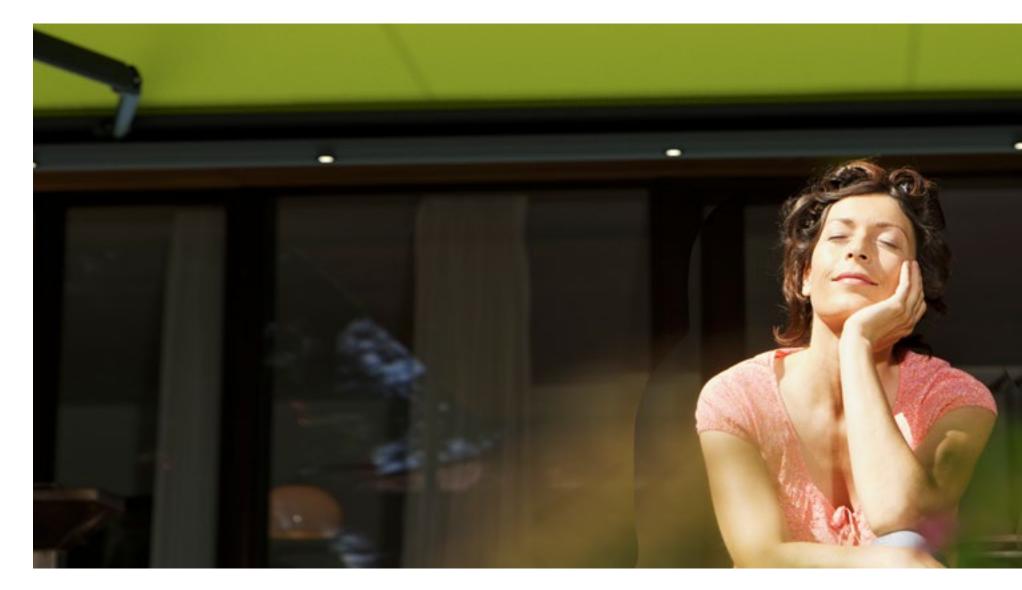

With an Ultraviolet Protection Factor (UPF) of 50+, all solid markilux awning covers made from sunsilk or sunvas offer the highest possible degree of UV protection offered by fabrics. Your skin's own protection factor is enhanced by a factor of more than 50. This allows you to enjoy sunny days for longer, without putting your health at risk.

### Self-cleaning effect

Water droplets pick up dirt particles and run off the awning cover taking the dirt with them (the awning must be set at a pitch of at least 14 degrees), ensuring you can enjoy your beautiful fabric for a long time to come.