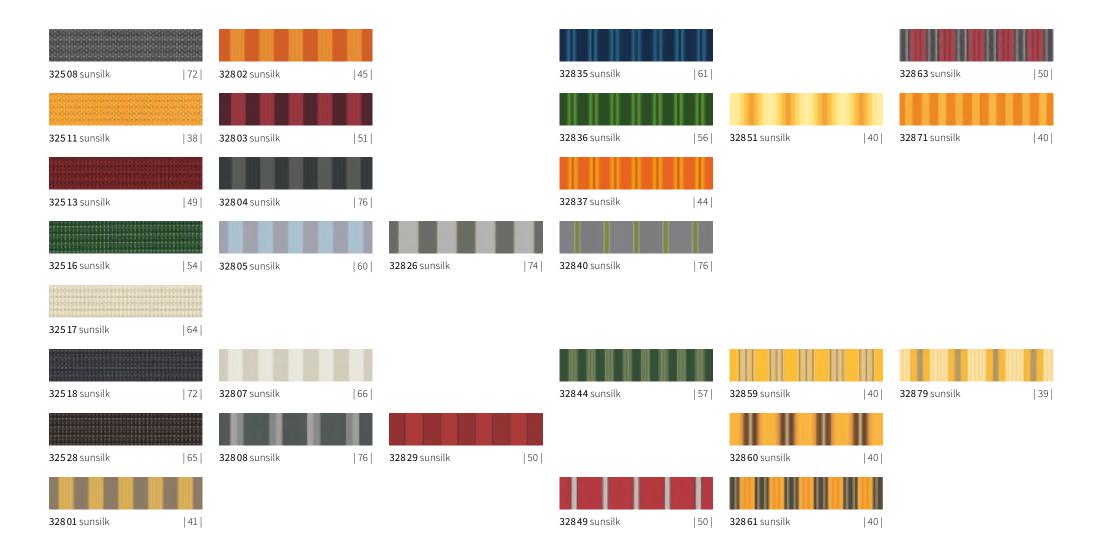

|
| <b>315 69</b> sunvas | 67 | <b>31587</b> sunvas  | 67 |                     |      | <b>32434</b> sunsilk  | 65 | <b>32467</b> sunsilk | 70     | <b>32506</b> sunsilk  | 54                                                                                                             |
|                      |    |                      |    |                     |      |                       |    |                      |        |                       | SOURCE STREET, |
| <b>31571</b> sunvas  | 40 | <b>315 90</b> sunvas | 56 |                     |      | <b>32437</b> sunsilk  | 64 |                      |        | <b>325 07</b> sunsilk | 70                                                                                                             |

## sunday







#### markilux 3D App and Fabric Finder

The most exquisite fabric for your designer awning can be found amongst the more than 250 fabric patterns in the showroom of your markilux specialist dealer, in the markilux 3D App and in the Fabric Finder at markilux.com

| spec                                       | cials                   |                                                                                                                                                         | Valance                                                                                                                                                                                                                                                                           |  |  |  |  |  |
|------------