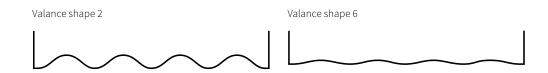

## A valance is a small decorative piece of fabric suspended from the front profile

It gives your markilux folding-arm awning that classic look (not available in all models / optional). markilux has chosen a standard braid that matches every fabric pattern. Should you, however, wish to have an alternative braid colour, please choose one from the colour options shown.

The pattern of the valance always matches that of the cover. It is cut from the same piece of material and runs out symmetrically on both sides. In the case of striped fabrics, the valance shape is matched to the stripes in the material. We cannot guarantee that the pattern repeat of a valance supplied at a later date will match that of the original cover.

# **Valance** – shapes and braid colours

29233

29265

29249

Awning covers are industrially manufactured textile products which serve both a functional and a decorative purpose. They are high-performance products that meet strict technical requirements. During every phase of production, they undergo extensive laboratory tests. Criteria such as water impermeability, stiffness, dirt and water-repellent properties, resistance to tearing and tear propagation, colour fastness and numerous other characteristics are defined, assessed and guaranteed for each fabric type by the manufacturer.