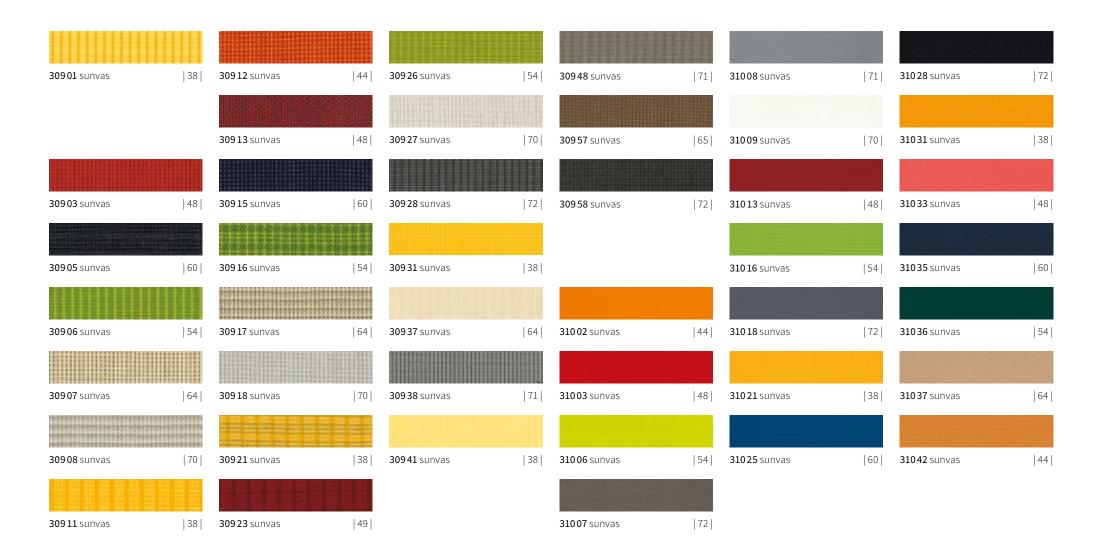

## sunday

**31057** sunvas | 64 |

**31058** sunvas | 72 |

**31109** sunvas | 70 |

**311 14** sunvas | 70 |

**311 17** sunvas | 64 |

**31204** sunvas | 50 |

**31205** sunvas | 67 |

## sunday

|                      |    |                      |    |                     | Land |                       |    |                      | Lang I |                       |                                                                                                                |
|----------------------|----|----------------------|----|---------------------|------|-----------------------|----|----------------------|--------|-----------------------|----------------------------------------------------------------------------------------------------------------|
| <b>315 52</b> sunvas | 74 | <b>315 74</b> sunvas | 40 | <b>31592</b> sunvas | 70   | <b>32401</b> sunsilk  | 44 | <b>32438</b> sunsilk | 72     | <b>32473</b> sunsilk  | 48                                                                                                             |
|                      |    |                      |    |                     |      |                       |    |                      |        |                       |                                                                                                                |
| <b>31553</b> sunvas  | 74 | <b>31575</b> sunvas  | 44 | <b>31593</b> sunvas | 74   | <b>324 03</b> sunsilk | 48 | <b>32439</b> sunsilk | 70     | <b>32475</b> sunsilk  | 60                                                                                                             |
|                      |    |                      |    |                     |      |                       |    |                      |        |                       |                                                                                                                |
| <b>315 55</b> sunvas | 60 | <b>31576</b> sunvas  | 39 | <b>31594</b> sunvas | 75   | <b>32409</b> sunsilk  | 38 | <b>32447</b> sunsilk | 65     | <b>32476</b> sunsilk  | 54                                                                                                             |
|                      |    |                      |    |                     |      |                       |    |                      |        |                       |                                                                                                                |
|                      |    | <b>31579</b> sunvas  | 67 | <b>31595</b> sunvas | 70   | <b>324 14</b> sunsilk | 70 | <b>32449</b> sunsilk | 64     | <b>32501</b> sunsilk  | 38                                                                                                             |
|                      |    |                      |    |                     |      |                       |    |                      |        |                       |                                                                                                                |
| <b>315 66</b> sunvas | 50 | <b>31582</b> sunvas  | 44 | <b>31597</b> sunvas | 72   | <b>324 17</b> sunsilk | 64 | <b>32453</b> sunsilk | 48     | <b>32502</b> sunsilk  | 48                                                                                                             |
|                      |    |                      |    |                     |      |                       |    |                      |        |                       |                                                                                                                |
| <b>315 67</b> sunvas | 67 | <b>31586</b> sunvas  | 56 |                     |      | <b>32433</b> sunsilk  | 48 | <b>32456</b> sunsilk | 54     |                       |                                                                                                                |
|                      |    |                      |    |                     |      |                       |    |                      |        |                       |                                                                                                                |
| <b>315 69</b> sunvas | 67 | <b>31587</b> sunvas  | 67 |                     |      | <b>32434</b> sunsilk  | 65 | <b>32467</b> sunsilk | 70     | <b>32506</b> sunsilk  | 54                                                                                                             |
|                      |    |                      |    |                     |      |                       |    |                      |        |                       | SOURCE STREET, |
| <b>31571</b> sunvas  | 40 | <b>315 90</b> sunvas | 56 |                     |      | <b>32437</b> sunsilk  | 64 |                      |        | <b>325 07</b> sunsilk | 70                                                                                                             |

## sunday