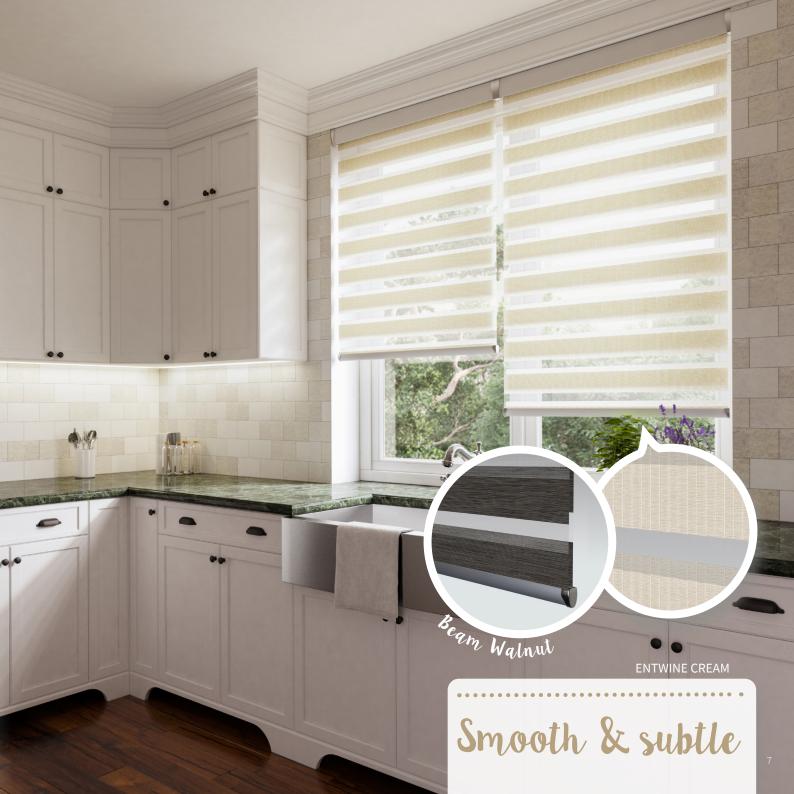

# Neutrals: The most perfect canvas!

Soft & harmonious, neutrals are a timeless decorating theme. For a clean look with a subtle texture, introduce Entwine Cream to your kitchen.