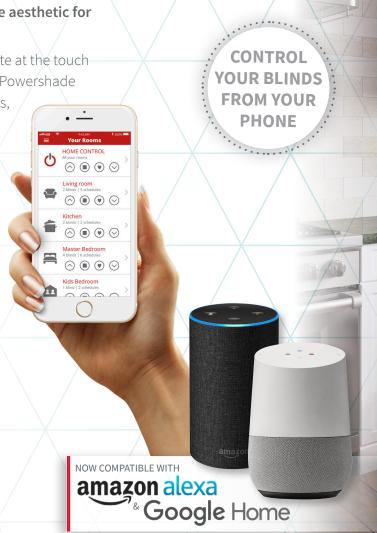

#### Powershade Smart Controller

Powershade Smart Controller allows you to control your motorised blinds from your smartphone device. Available for iOS and Android, the product is also compatible with Amazon Alexa and Google Home.

- Smart controller connects via WiFi
- Control individual blinds, entire rooms or
- even your entire house
- Schedule blinds to open or close at designated times, providing added security when away from home
- View all rooms and blinds on your smartphone device
- Control your blinds at home when out and about