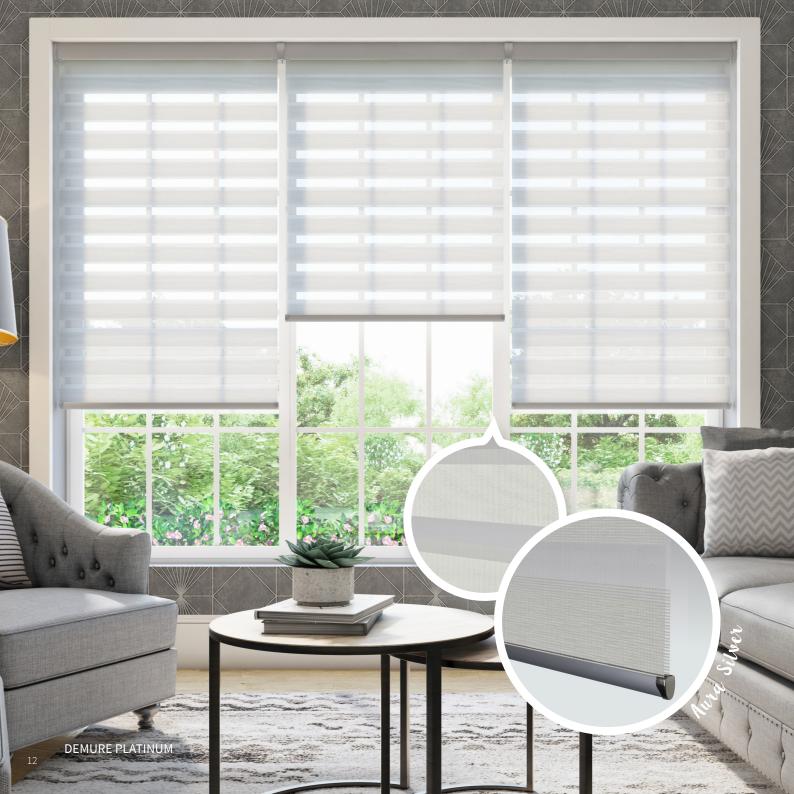

ic options** to choose from! With a wide array of colourful plains, striking designs, and those beautifully structured textured weaves, there really is something for everyone.



BLIND FULLY OPEN



BLIND HALF OPEN



BLIND FULLY CLOSED





generally perceived as energetic and exciting.



Balance Peach

Vortex Ambee



## ...colour to your window

At the other end of the spectrum we have our cool tones, such as blues, greens and purples. Calming and tranquil, these are used to quiet and soothe the emotions.



# Neutrals: The most perfect canvas!

Soft & harmonious, neutrals are a timeless decorating theme. For a clean look with a subtle texture, introduce Entwine Cream to your kitchen.







### Monochrome Home

Roise Concrete Stylish simplicity with a wonderfully refined look.









#### Must have metallics

Make an impact with Aura, a shimmering metallic fabric bringing luxe and lustre to a contemporary interior style!







#### senses

Mirage is compatible with our luxurious Senses system, so you can have a beautiful fabric alongside a beautiful system!

The metallic headrail colours are perfectly complemented by the bottombar and endcap finishes which let you style your blind to suit your room.

The chain operation lets you manually raise and lower your blind to your desired position. Use in conjunction with our Child Safety components for peace of mind.





Headrail/Bottomrail: White Endcaps: White



Headrail/Bottomrail: Bronze Endcaps: Brushed Bronze



Headrail/Bottomrail: Cream Endcaps: Cream



Headrail/Bottomrail: Gunmetal Grey Endcaps: Chrome



Headra