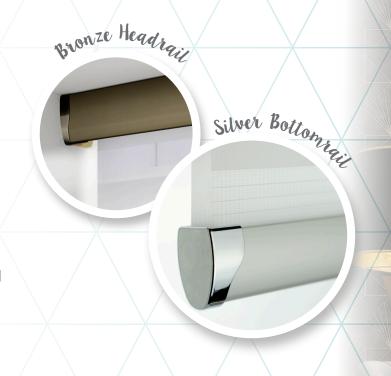

#### senses

Mirage is compatible with our luxurious Senses system, so you can have a beautiful fabric alongside a beautiful system!

The metallic headrail colours are perfectly complemented by the bottombar and endcap finishes which let you style your blind to suit your room.

Headrail/Bottomrail: Bronze Endcaps: Brushed Bronze

Headrail/Bottomrail: Cream Endcaps: Cream

Headrail/Bottomrail: Gunmetal Grey Endcaps: Chrome

Headrail/Bottomrail: Silver Endcaps: Brushed Steel

Headrail/Bottomrail: Black Endcaps: Black Chrome