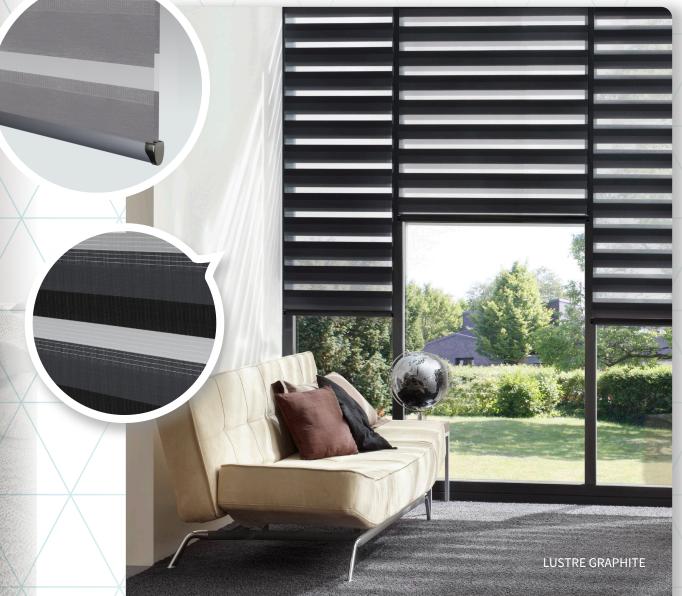

#### Must have metallics

Make an impact with Aura, a shimmering metallic fabric bringing luxe and lustre to a contemporary interior style!