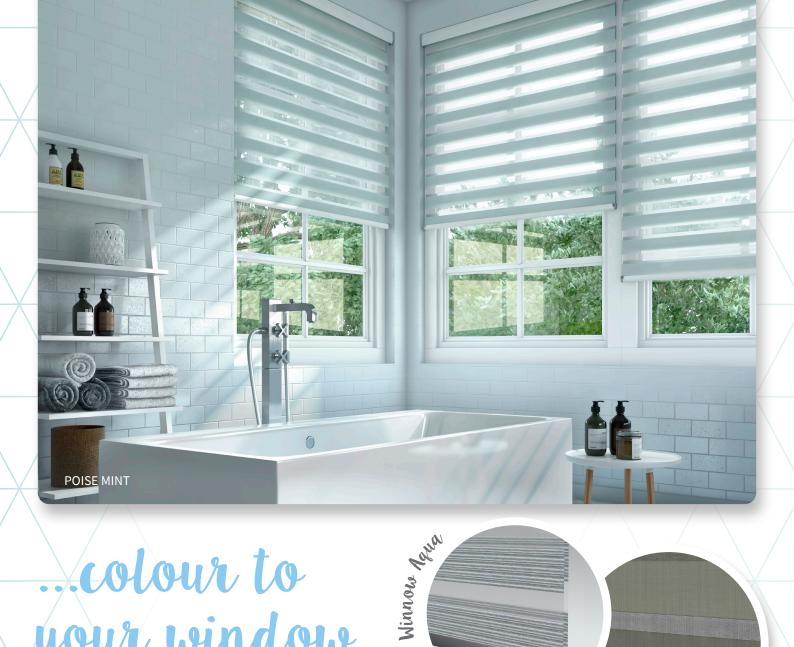

## ...colour to your window

At the other end of the spectrum we have our cool tones, such as blues, greens and purples. Calming and tranquil, these are used to quiet and soothe the emotions.