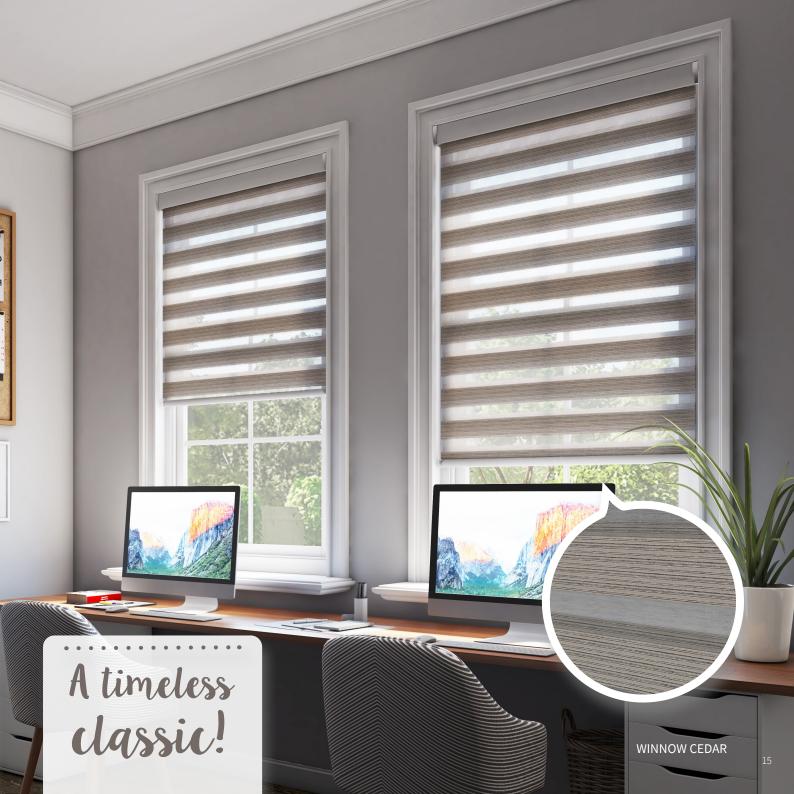

## What is 'Mirage'?

Mirage is a style of blind that exudes elegance, charm and luxury.

The unique nature of Mirage fabrics brings enhanced light control, with the flexibility to have your blind fully open, fully closed or anywhere in between, giving additional options not available with your traditional roller blind.

The Style Studio Mirage Collection has **over 70 fabric options** to choose from! With a wide array of colourful plains, striking designs, and those beautifully structured textured weaves, there really is something for everyone.