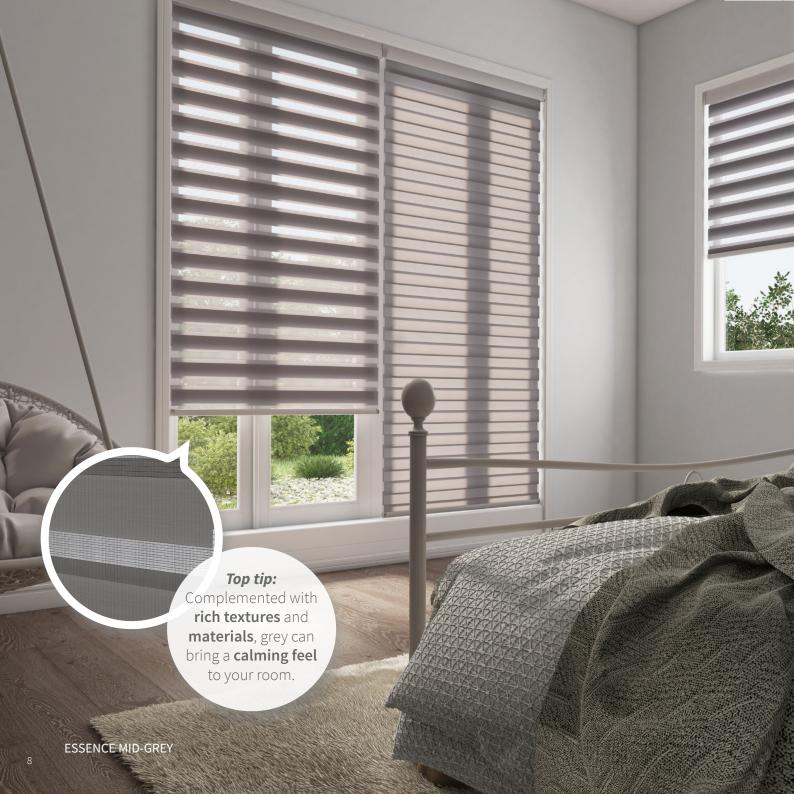

## ...colour to your window

At the other end of the spectrum we have our cool tones, such as blues, greens and purples. Calming and tranquil, these are used to quiet and soothe the emotions.