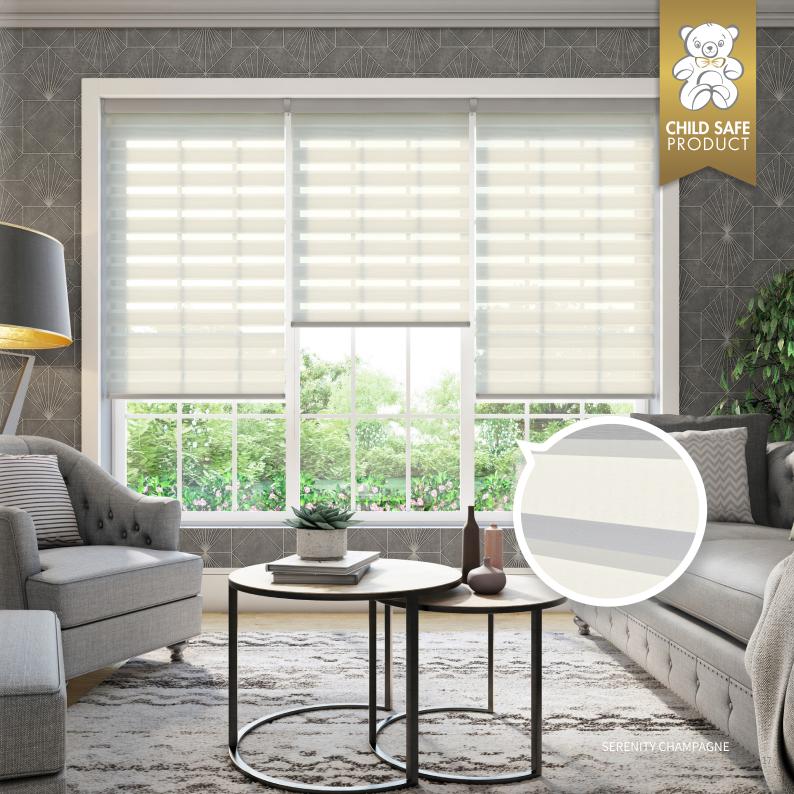

## What is 'Mirage'?

Mirage is a style of blind that exudes elegance, charm and luxury.

The unique nature of Mirage fabrics brings enhanced light control, with the flexibility to have your blind fully open, fully closed or anywhere in between, giving additional options not available with your traditional roller blind.

The Style Studio Mirage Collection has **over 70 fabric options** to choose from! With a wide array of colourful plains, striking designs, and those beautifully structured textured weaves, there really is something for everyone.

BLIND FULLY OPEN

BLIND HALF OPEN

BLIND FULLY CLOSED

generally perceived as energetic and exciting.

Balance Peach

Vortex Ambee