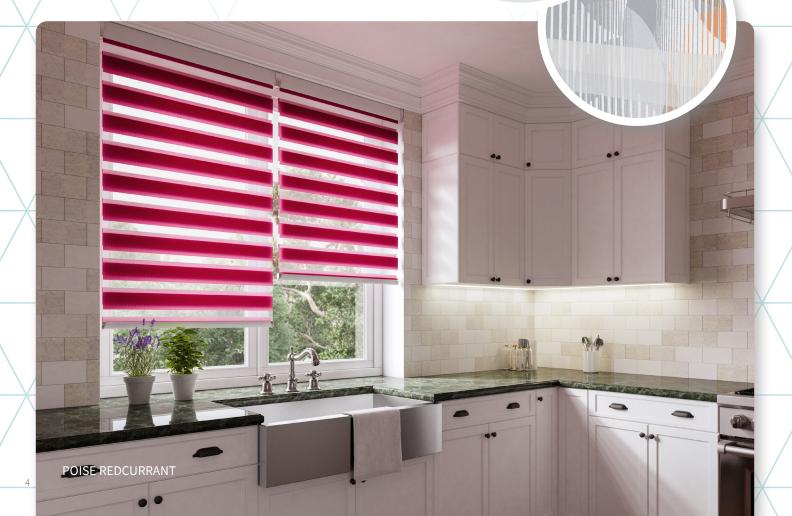

## What is 'Mirage'?

Mirage is a style of blind that exudes elegance, charm and luxury.

The unique nature of Mirage fabrics brings enhanced light control, with the flexibility to have your blind fully open, fully closed or anywhere in between, giving additional options not available with your traditional roller blind.

BLIND FULLY OPEN

BLIND HALF OPEN

BLIND FULLY CLOSED

generally perceived as energetic and exciting.

Balance Peach

Vortex Ambee