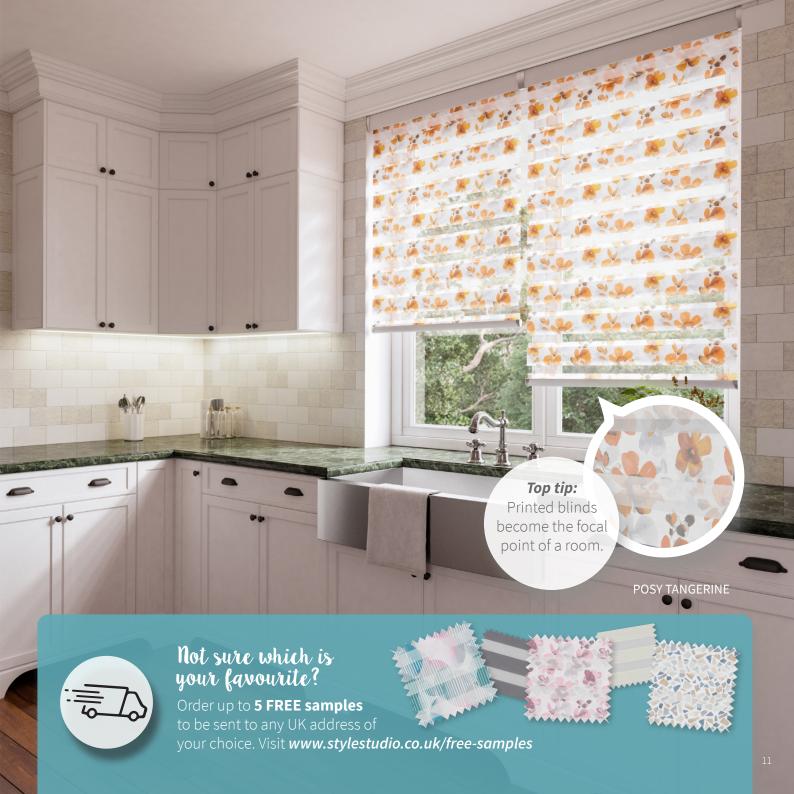

bric options** to choose from! With a wide array of colourful plains, striking designs, and those beautifully structured textured weaves, there really is something for everyone.



BLIND FULLY OPEN



BLIND HALF OPEN



BLIND FULLY CLOSED





generally perceived as energetic and exciting.



Balance Peach

Vortex Ambee



## ...colour to your window

At the other end of the spectrum we have our cool tones, such as blues, greens and purples. Calming and tranquil, these are used to quiet and soothe the emotions.



# Neutrals: The most perfect canvas!

Soft & harmonious, neutrals are a timeless decorating theme. For a clean look with a subtle texture, introduce Entwine Cream to your kitchen.







### Monochrome Home

Roise Concrete Stylish simplicity with a wonderfully refined look.









#### Must have metallics

Make an impact with Aura, a shimmering metallic fabric bringing luxe and lustre to a contemporary interior style!







#### senses

Mirage is compatible with our luxurious Senses system, so you can have a beautiful fabric alongside a beautiful system!

The metallic headrail colours are perfectly complemented by the bottombar and endcap finishes which let you style your blind to suit your room.

The chain operation lets you manually raise and lower your blind to your desired position. Use in conjunction with our Child Safety components for peace of mind.





Headrail/Bottomrail: White Endcaps: White



Headrail/Bottomrail: Bronze Endcaps: Brushed Bronze



Headrail/Bottomrail: Cream Endcaps: Cream



Headrail/Bottomrail: Gunmetal Grey Endcaps: Chrome



Head