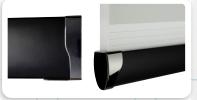

Headrail/Bottomrail: Bronze Endcaps: Brushed Bronze

Headrail/Bottomrail: Cream Endcaps: Cream

Headrail/Bottomrail: Gunmetal Grey Endcaps: Chrome

Headrail/Bottomrail: Silver Endcaps: Brushed Steel

Headrail/Bottomrail: Black Endcaps: Black Chrome