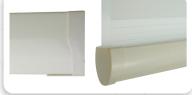

The chain operation lets you manually raise and lower your blind to your desired position. Use in conjunction with our Child Safety components for peace of mind.

Headrail/Bottomrail: White Endcaps: White