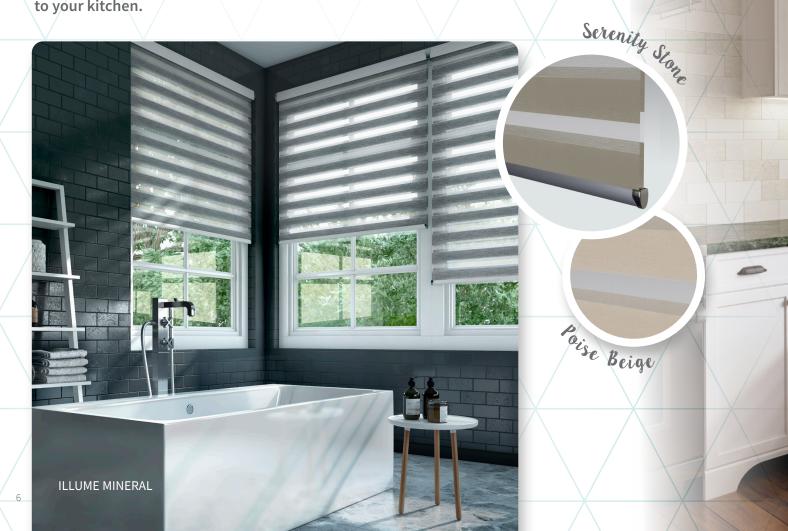

# Neutrals: The most perfect canvas!

Soft & harmonious, neutrals are a timeless decorating theme. For a clean look with a subtle texture, introduce Entwine Cream to your kitchen.