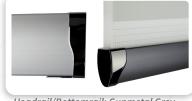

Headrail/Bottomrail: Bronze Endcaps: Brushed Bronze

Headrail/Bottomrail: Cream Endcaps: Cream

Headrail/Bottomrail: Gunmetal Grey Endcaps: Chrome

Headrail/Bottomrail: Silver Endcaps: Brushed Steel

Headrail/Bottomrail: Black Endcaps: Black Chrome