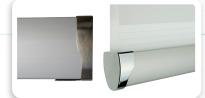

Headrail/Bottomrail: Bronze Endcaps: Brushed Bronze

Headrail/Bottomrail: Cream Endcaps: Cream

Headrail/Bottomrail: Gunmetal Grey Endcaps: Chrome

Headrail/Bottomrail: Silver Endcaps: Brushed Steel

Headrail/Bottomrail: Black Endcaps: Black Chrome