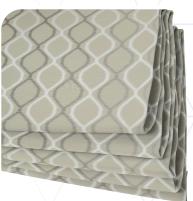

PANDORA VINTAGE

MONROE OYSTER

Foliage prints are always a popular choice for curtains and blinds, symbolic of nature and the outdoors yet contrasted with a juxtaposition of colours, Alette Berry & Crosby Plum are a luxurious choice.

ALETTE BERRY

**CROSBY PLUM** 

**Geometric designs** have erupted within the interiors world, and now rivals florals as the most dominant pattern! From zig zags, to cubes, geometrics bring a different vibe to your windows!