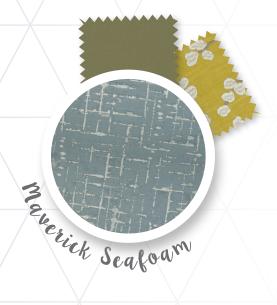

**Distressed patterns** and randomised linear designs are an easy look for those wanting to stay away from large prints, but refrain from choosing a plain.