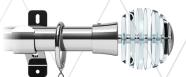

### Finials

#### Gossamer

**Kwartz** 

Mondiale

Gossamer and Kwartz available in:

Brushed Steel

Black Chrome

Brace

Brushed Steel

Black Chrome

S

Cupola

Blossomtime

Rondelle

Brushed Steel

Black Chrome

Chrome