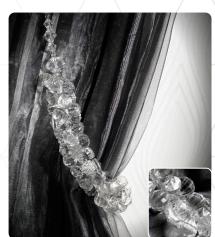

#### Vertobello Embrace

A crystal look beaded tieback, perfect for adding a touch of luxury to your curtains!