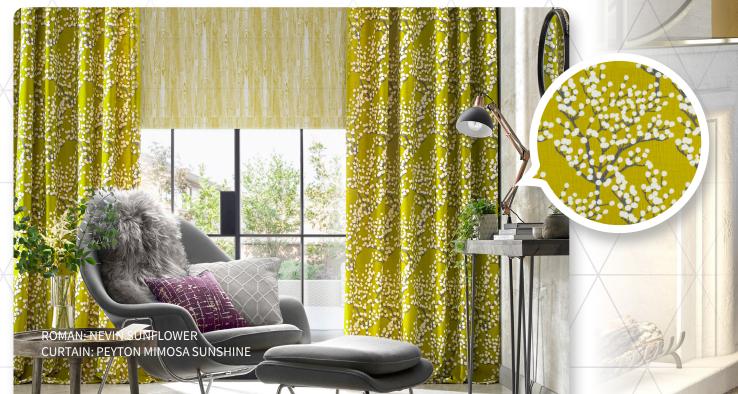

# Create your own Sunshine

Yellow radiates happiness, creativity and light!

**Top Tip:** Take a relatively plain fabric such as Gemini Sunshine and pair with a printed fabric such as Cardi Ochre, which has elements of yellow alongside other complementary tones allowing furniture to be interlinked, creating plenty visual interest and flair.