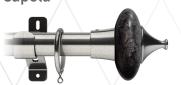

### Finials

#### Gossamer

**Kwartz** 

Mondiale

Gossamer and Kwartz available in:

Brushed Steel

Black Chrome

Brace

Brushed Steel

Black Chrome

S

Cupola

Blossomtime

Rondelle

Brushed Steel

Black Chrome

Chrome