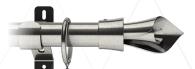

### Finials

#### Gossamer

**Kwartz** 

Mondiale

Gossamer and Kwartz available in:

Brushed Steel

Black Chrome

Brace

Brushed Steel

Black Chrome

S

Cupola

Blossomtime

Rondelle

Brushed Steel

Black Chrome

Chrome