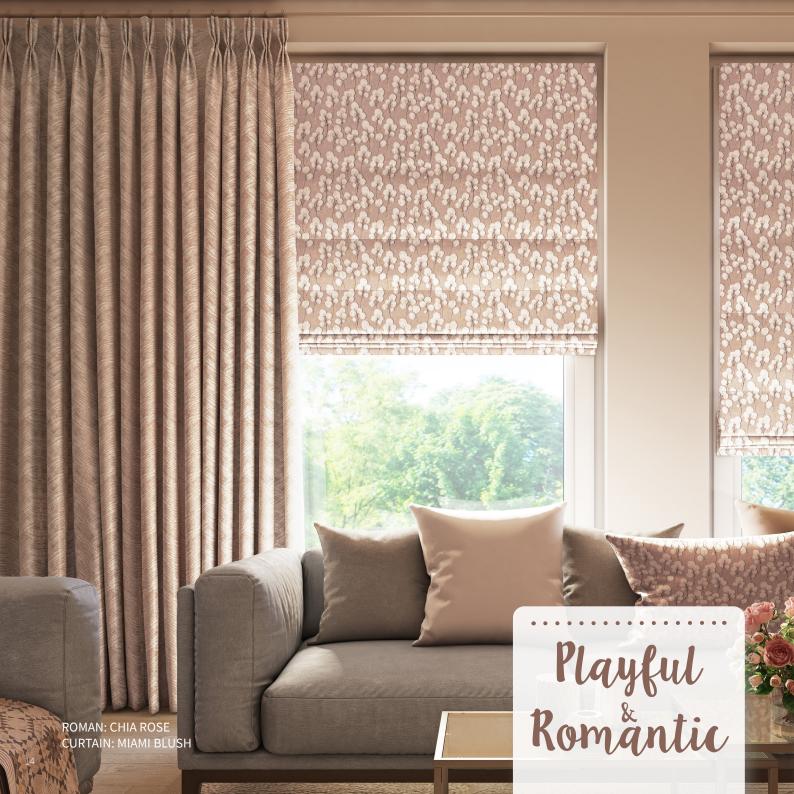

Bring industrial chic with **Artisan**, an abstract linen look fabric.

Embrace the art of living well by creating a **BERRYLICIOUS** window style!

**COSTELLA SPA** 

**CHIA ROSE** 

Create a classic interior with rich, **jacquard style** fabric.