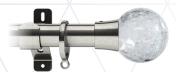

### Finials

#### Gossamer

**Kwartz** 

Mondiale

Gossamer and Kwartz available in:

Brushed Steel

Black Chrome

Brace

Brushed Steel

Black Chrome

S

Cupola

Blossomtime

Rondelle

Brushed Steel

Black Chrome

Chrome