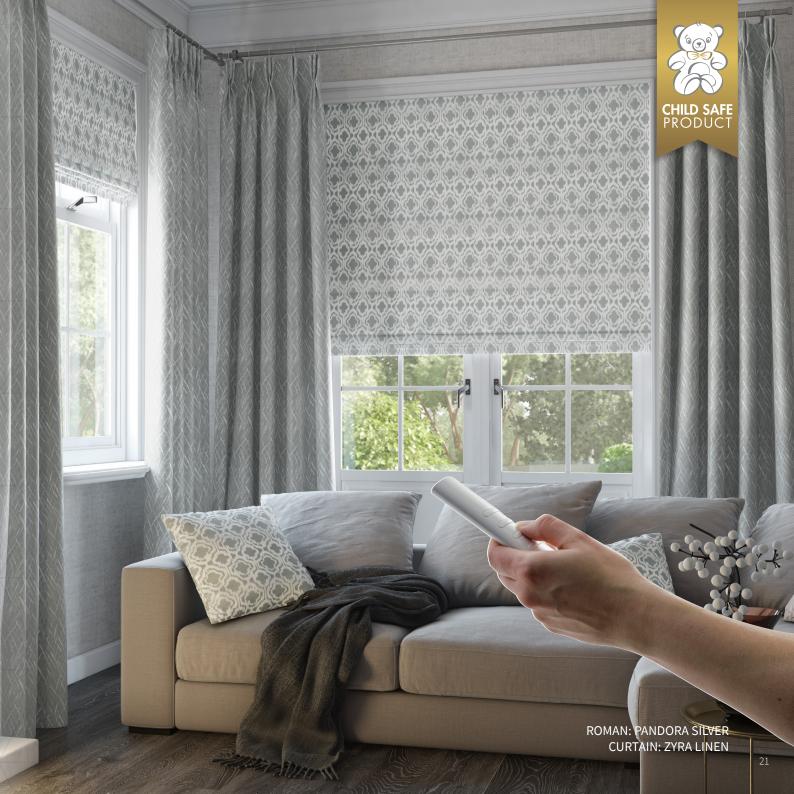

### Powershade Roman is the ultimate Roman blind for your home.

A luxurious and affordable motorised Roman blind that you can operate at the touch of a button! Complete with a quiet and smooth operation Powershade Roman combines style and control.

- No hanging cords or chains, offering a child safe option giving you
- peace of mind
- Choose from mains, battery tube or rechargeable battery
- to suit your home/needs
- Control blinds individually or as a group
- with a single remote