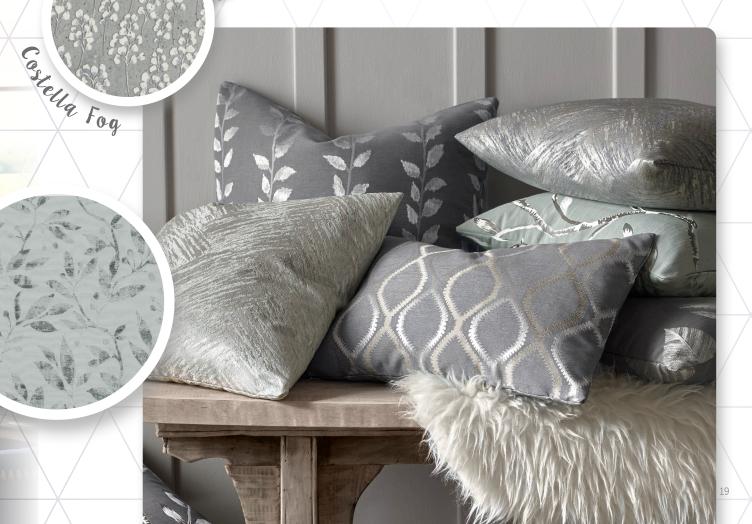

# Accessorise your room not just your blind

Cushions are a great addition to your interior as they can be easily switched up depending on mood or time of year!

Match your Romans & Curtains with co-ordinating cushions. Why not mix and match different colours and patterns?

Order co-ordinating cushion covers only or with filling in a selection of three sizes!

You can also choose from plain or piped!

Cushion sizes: 40x40cm, 60x60cm, 30x50cm

Piped