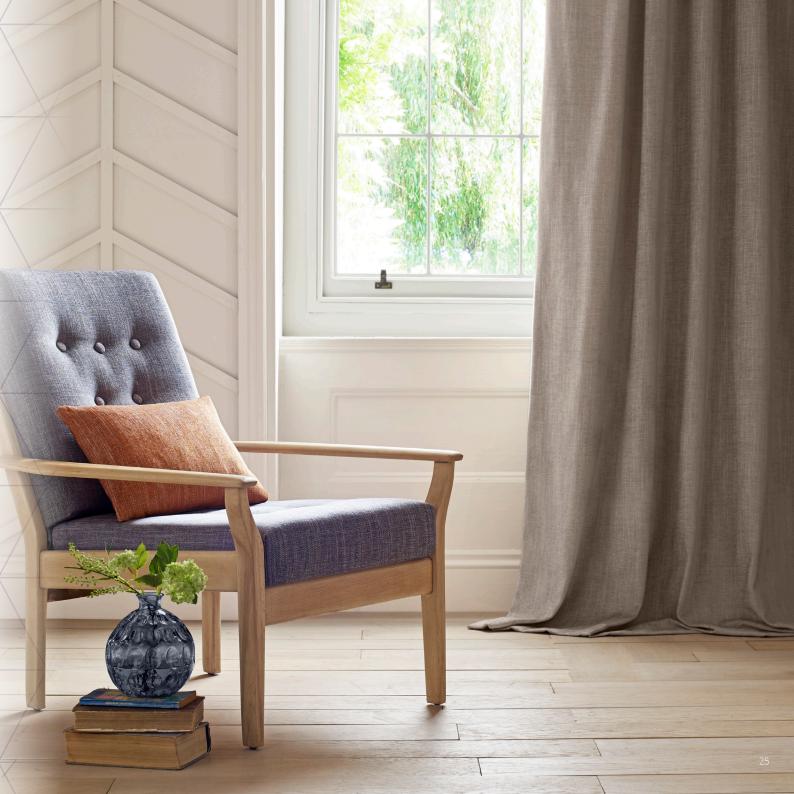

# Accessorise your room not just your blind

Cushions are a great addition to your interior as they can be easily switched up depending on mood or time of year!

Match your Romans & Curtains with co-ordinating cushions. Why not mix and match different colours and patterns?

Order co-ordinating cushion covers only or with filling in a selection of three sizes!

You can also choose from plain or piped!

Cushion sizes: 40x40cm, 60x60cm, 30x50cm

Piped