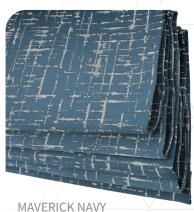

**Distressed patterns** and randomised linear designs are an easy look for those wanting to stay away from large prints, but refrain from choosing a plain.