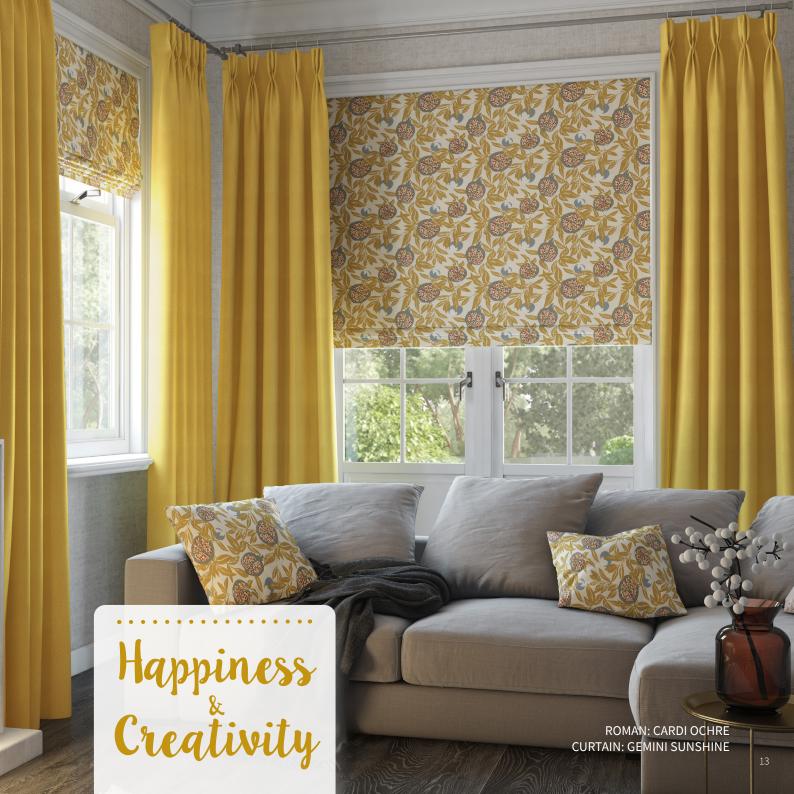

# Create your own Sunshine

Yellow radiates happiness, creativity and light!

**Top Tip:** Take a relatively plain fabric such as Gemini Sunshine and pair with a printed fabric such as Cardi Ochre, which has elements of yellow alongside other complementary tones allowing furniture to be interlinked, creating plenty visual interest and flair.