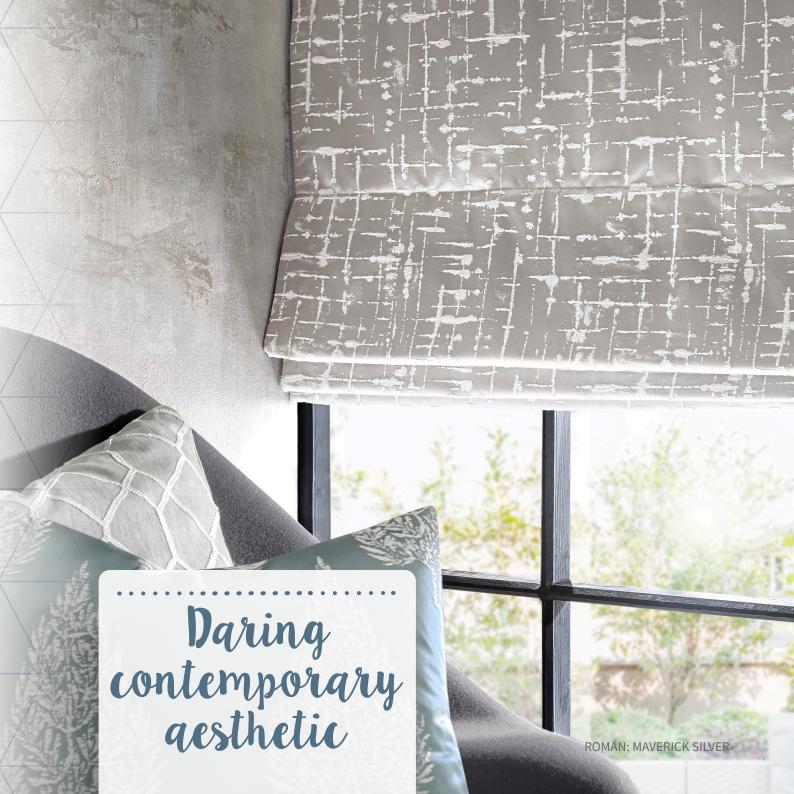

**Distressed patterns** and randomised linear designs are an easy look for those wanting to stay away from large prints, but refrain from choosing a plain.