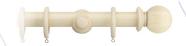

### Curtain Poles

We have a beautiful range of wooden and metallic poles, find your perfect match!

### **Metal Pole Options**

**Brushed Steel** 

Chrome

Wooden Pole Option: Romantica (35mm)

• 5 size options: 150cm, 180cm, 240cm, 300cm, 360cm

\ /

Light Grey

White