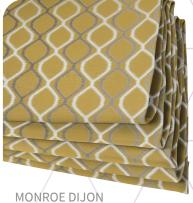

# Create your own Sunshine

Yellow radiates happiness, creativity and light!

**Top Tip:** Take a relatively plain fabric such as Gemini Sunshine and pair with a printed fabric such as Cardi Ochre, which has elements of yellow alongside other complementary tones allowing furniture to be interlinked, creating plenty visual interest and flair.