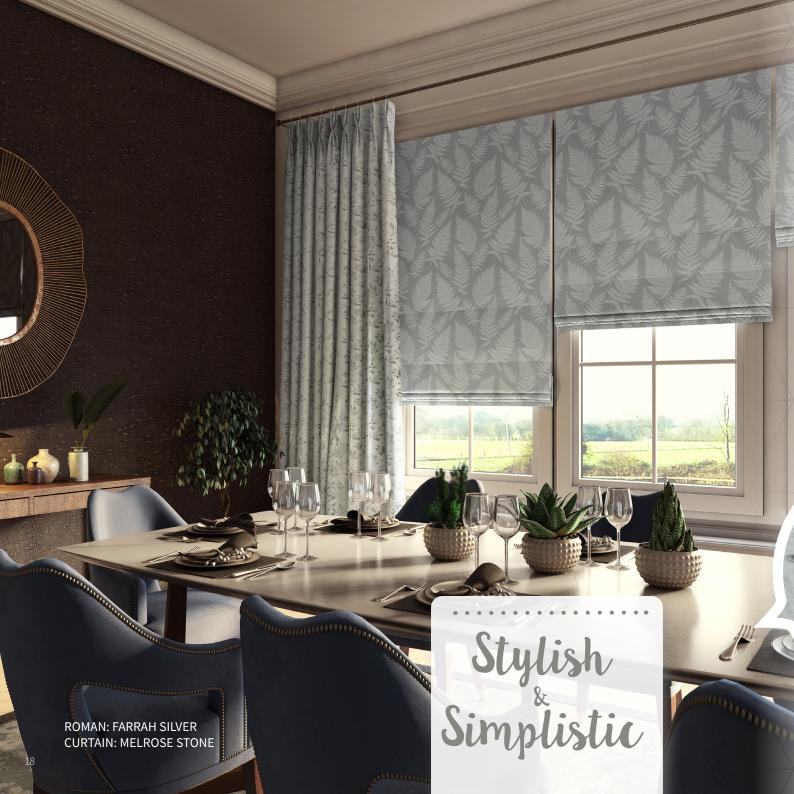

ROMAN: SHIBUYA KY CURTAIN: ALETTE NAVY

The dining room is notably identified as being the most formal room of the home. Make sure to give your guests that sophisticated dining experience with sumptuous interiors!

Greys are stylish yet simplistic, responding beautifully to both warm and cool shades!