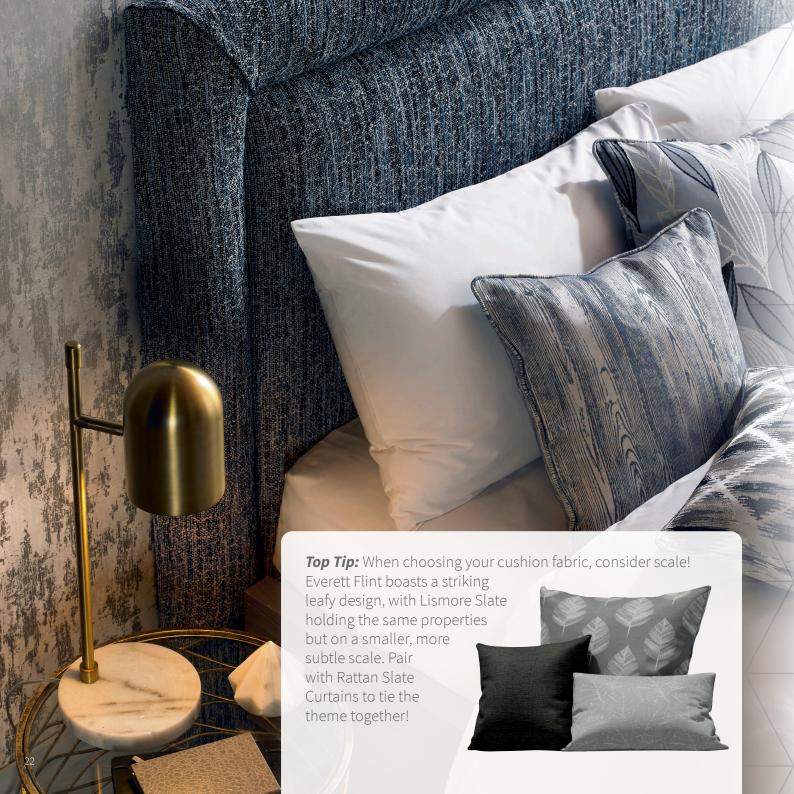

Greys are stylish yet simplistic, responding beautifully to both warm and cool shades!