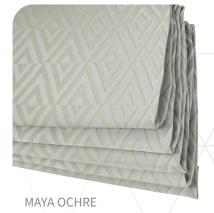

The **Hart** range is a soft style linen look fabric which provides a rustic flair.

> **Lima** has a soft subtle woven look in a selection of neutral and pastel colours.

Talented Textures

Textured plains can add a sense of interest without having to commit to an overwhelming print.