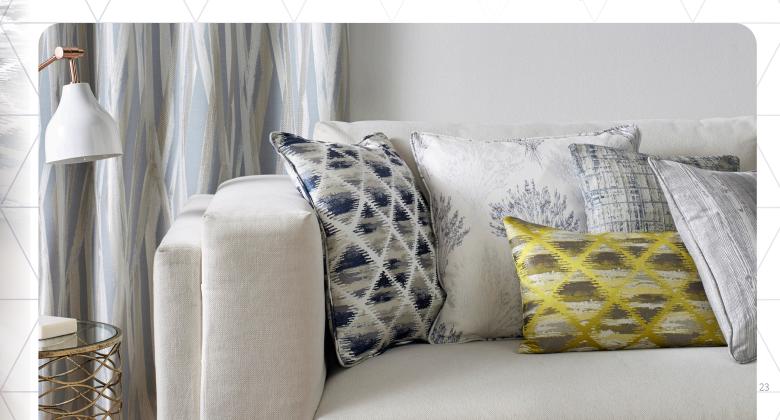

# Accessorise your room not just your blind

Cushions are a great addition to your interior as they can be easily switched up depending on mood or time of year!

Match your Romans & Curtains with co-ordinating cushions. Why not mix and match different colours and patterns?

Order co-ordinating cushion covers only or with filling in a selection of three sizes!

You can also choose from plain or piped!

Cushion sizes: 40x40cm, 60x60cm, 30x50cm

Piped