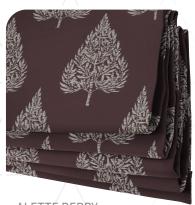

PANDORA VINTAGE

MONROE OYSTER

Foliage prints are always a popular choice for curtains and blinds, symbolic of nature and the outdoors yet contrasted with a juxtaposition of colours, Alette Berry & Crosby Plum are a luxurious choice.

ALETTE BERRY

**CROSBY PLUM** 

**Geometric designs** have erupted within the interiors world, and now rivals florals as the most dominant pattern! From zig zags, to cubes, geometrics bring a different vibe to your windows!