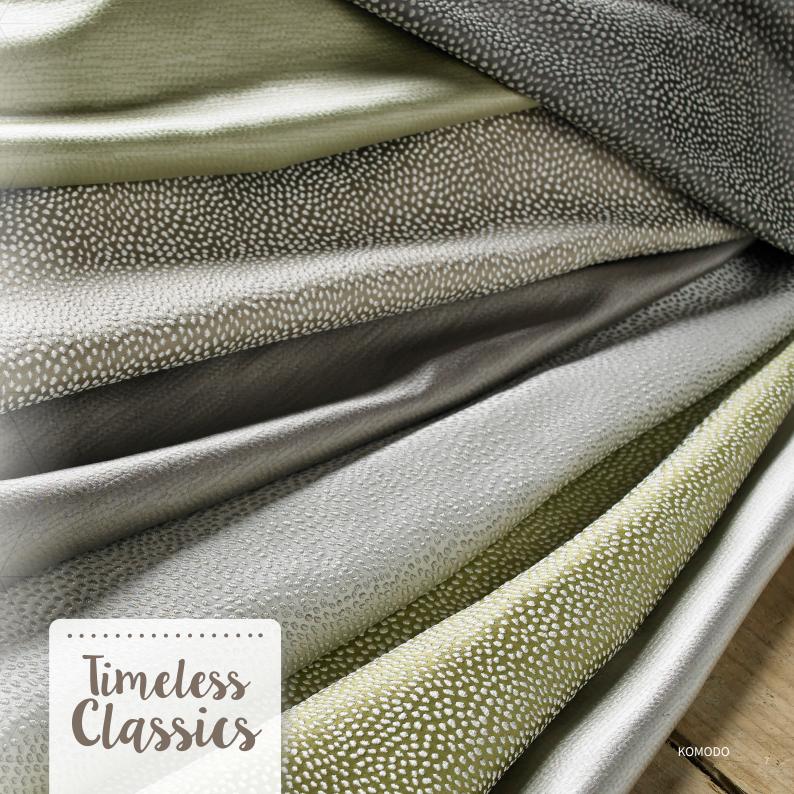

The **Komodo** range has been designed as a dotted raised texture in a wide selection of on trend colours!

**Rattan** is an affluently styled woven design, developed to be sturdy and robust.

**Macy** is a subtle, small scale chevron textured design.