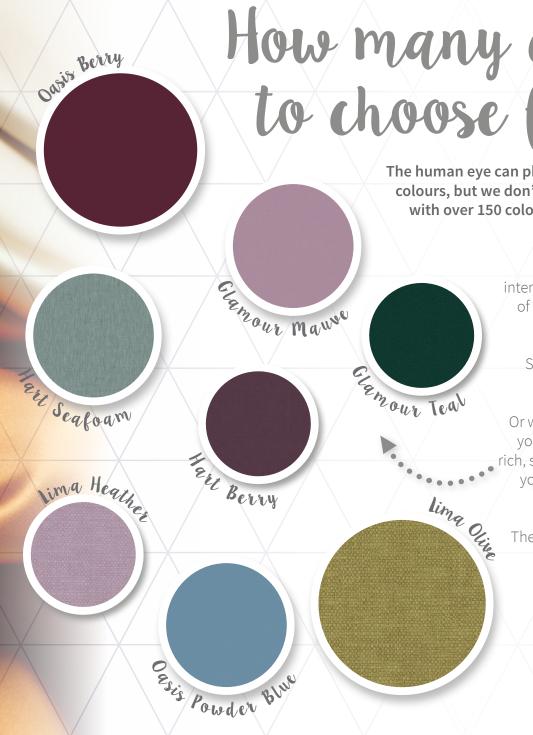

> Plains are always a winner in interiors, and with a huge selection of colours on offer, we're positive you won't be disappointed!

Streamlined and unfussy, Oasis is a soft, silky style fabric.

Or why not be a superstar stylist in your own home with Glamour! A rich, sumptuous velvet fabric, giving your home a feeling of grandeur. Available as curtain only.

The **Hart** range is a soft style linen look fabric which provides a rustic flair.

> **Lima** has a soft subtle woven look in a selection of neutral and pastel colours.

Talented Textures

Textured plains can add a sense of interest without having to commit to an overwhelming print.