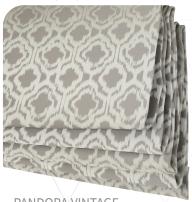

PANDORA VINTAGE

MONROE OYSTER

Foliage prints are always a popular choice for curtains and blinds, symbolic of nature and the outdoors yet contrasted with a juxtaposition of colours, Alette Berry & Crosby Plum are a luxurious choice.