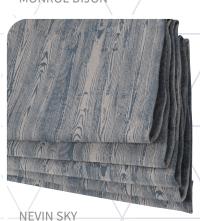

Greys are stylish yet simplistic, responding beautifully to both warm and cool shades!