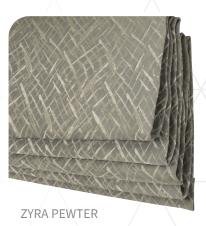

**Distressed patterns** and randomised linear designs are an easy look for those wanting to stay away from large prints, but refrain from choosing a plain.