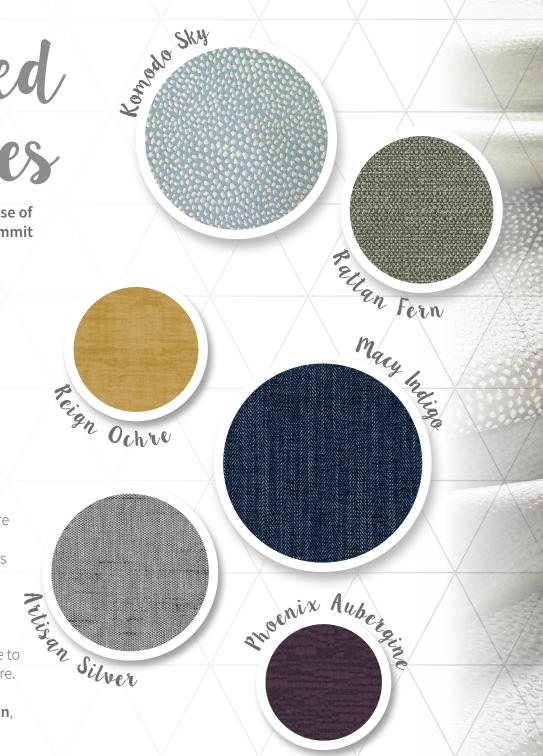

The **Komodo** range has been designed as a dotted raised texture in a wide selection of on trend colours!

**Rattan** is an affluently styled woven design, developed to be sturdy and robust.

**Macy** is a subtle, small scale chevron textured design.

If a rich velvet look is what you're after **Reign** is the fabric for you. It differs from Glamour due to its subtle, randomised pattern. Available as curtain only.

Opulence, elegance and luxury perfectly describe **Phoenix**, due to its silky, expensive looking nature.

Bring industrial chic with **Artisan**, an abstract linen look fabric.

Embrace the art of living well by creating a **BERRYLICIOUS** window style!

**COSTELLA SPA** 

**CHIA ROSE** 

Create a classic interior with rich, **jacquard style** fabric.