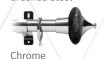

### **Metal Pole Options**

**Brushed Steel** 

Chrome

Wooden Pole Option: Romantica (35mm)

• 5 size options: 150cm, 180cm, 240cm, 300cm, 360cm

\ /

Light Grey

White