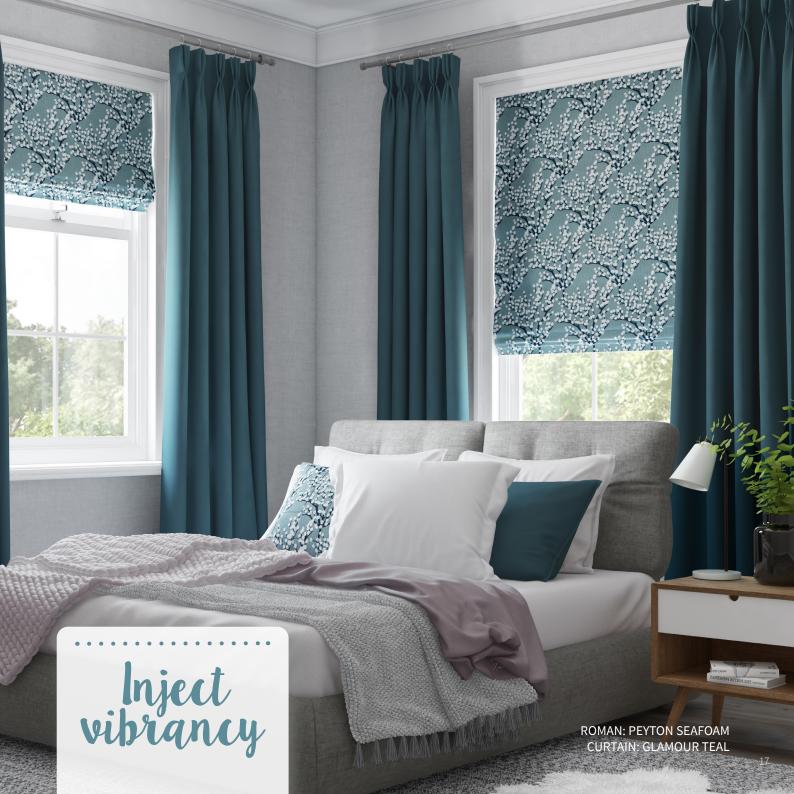

# Terrific Teal

Make your window a feature (and block out more light) by doubling up with both a Roman Blind and Curtain!

Can't choose between blue or green? Have both with TEAL!

Teal has the power to bring balance, calm and serenity into your home space, ultimately helping you relax and unwind a busy day!