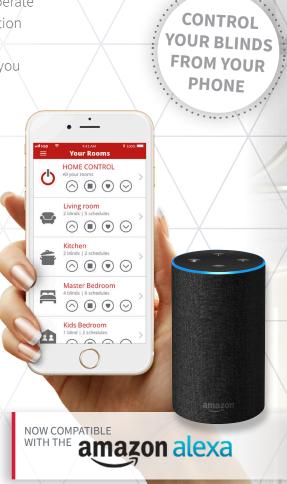

#### **Powershade Smart Controller**

Powershade Smart Controller allows you to control your motorised blinds from your smartphone device. Available for IOS and Android, the product is also compatible with Amazon Alexa® to integrate into your home.

- Smart controller connects via WiFi
- Control individual blinds, entire rooms or
- even your entire house
- Program blinds to open or close at designated times, providing added security when away from home
- View all rooms and blinds on your smartphone device
- Control your blinds at home when out and about