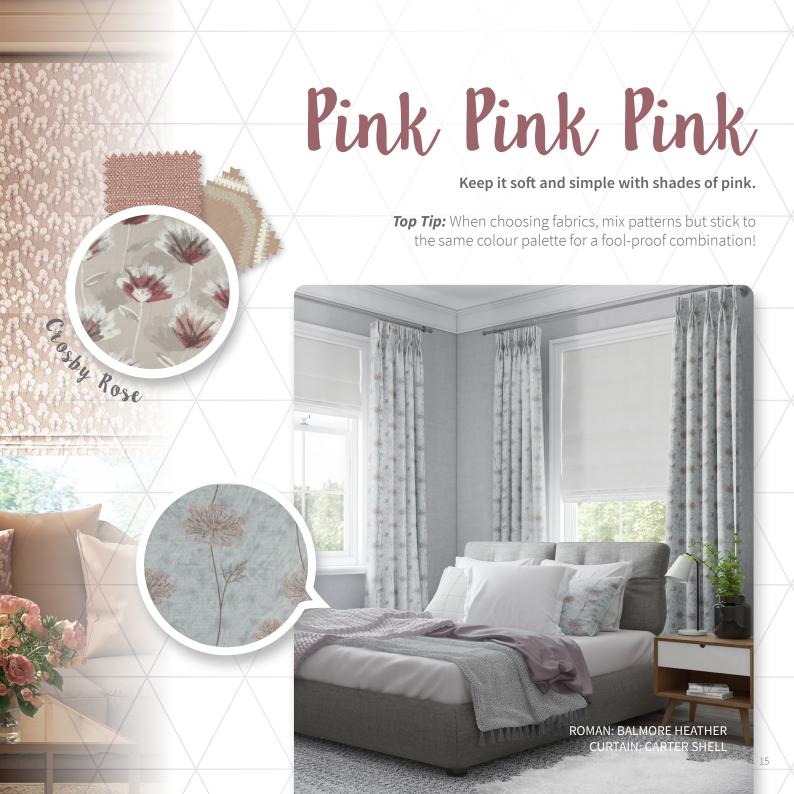

PANDORA VINTAGE

MONROE OYSTER

Foliage prints are always a popular choice for curtains and blinds, symbolic of nature and the outdoors yet contrasted with a juxtaposition of colours, Alette Berry & Crosby Plum are a luxurious choice.

ALETTE BERRY

**CROSBY PLUM** 

**Geometric designs** have erupted within the interiors world, and now rivals florals as the most dominant pattern! From zig zags, to cubes, geometrics bring a different vibe to your windows!